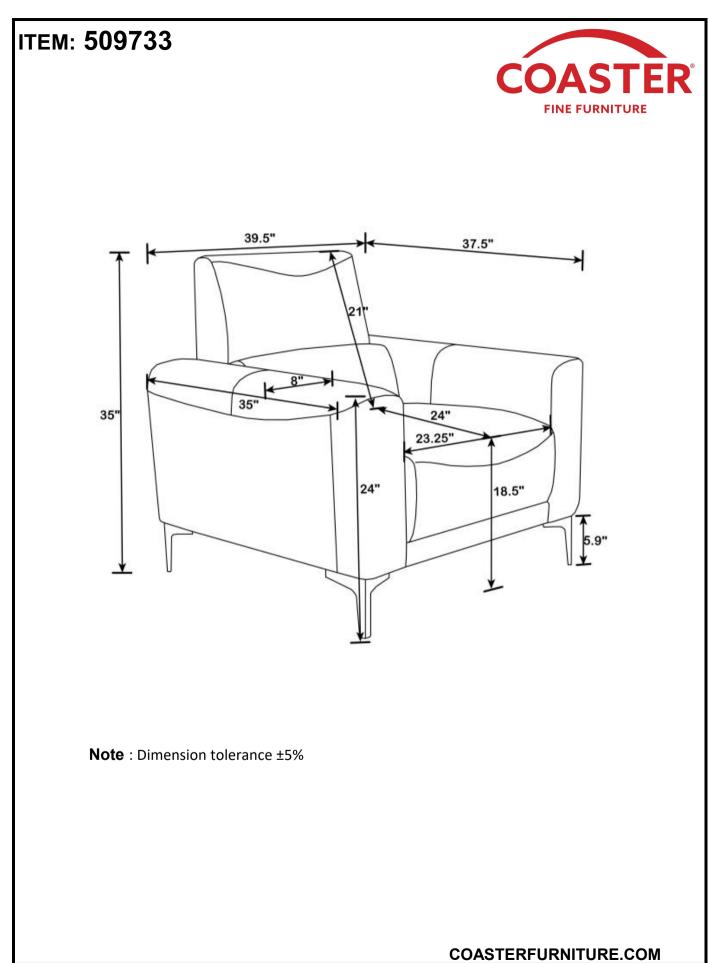

## ITEM: 509733 ASSEMBLY INSTRUCTIONS ASSEMBLY TIPS:

1. Remove hardware from box and sort by size.

2. Please check to see that all hardware and parts are present prior to start of assembly.

3. Please follow attached instructions in the same sequence as numbered to assure fast & easy assembly.