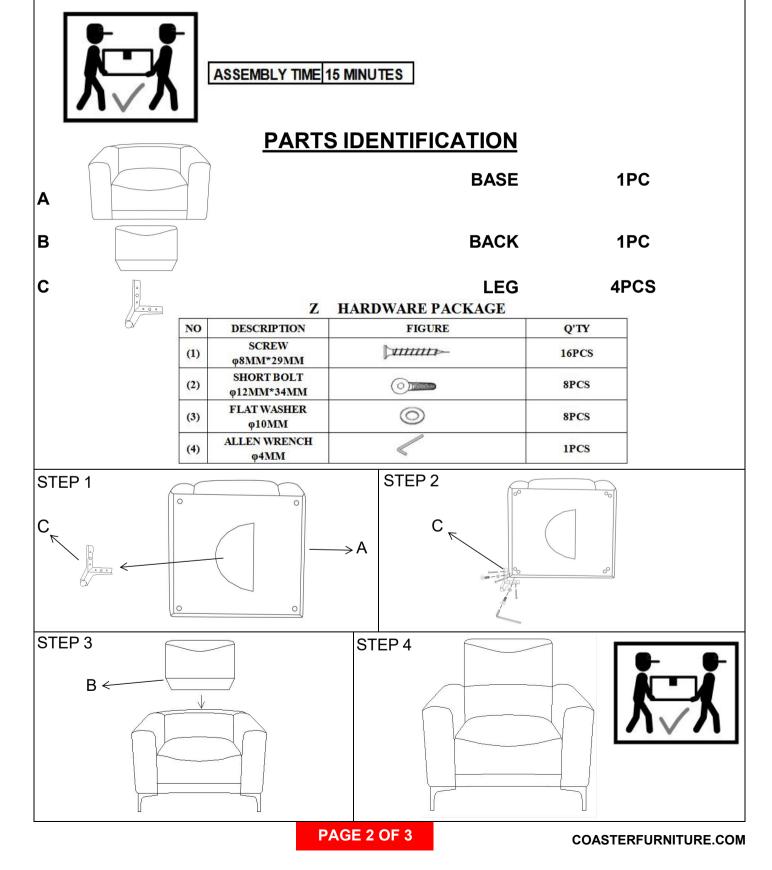

## ITEM: 509733 ASSEMBLY INSTRUCTIONS ASSEMBLY TIPS:

1. Remove hardware from box and sort by size.

2. Please check to see that all hardware and parts are present prior to start of assembly.

3. Please follow attached instructions in the same sequence as numbered to assure fast & easy assembly.