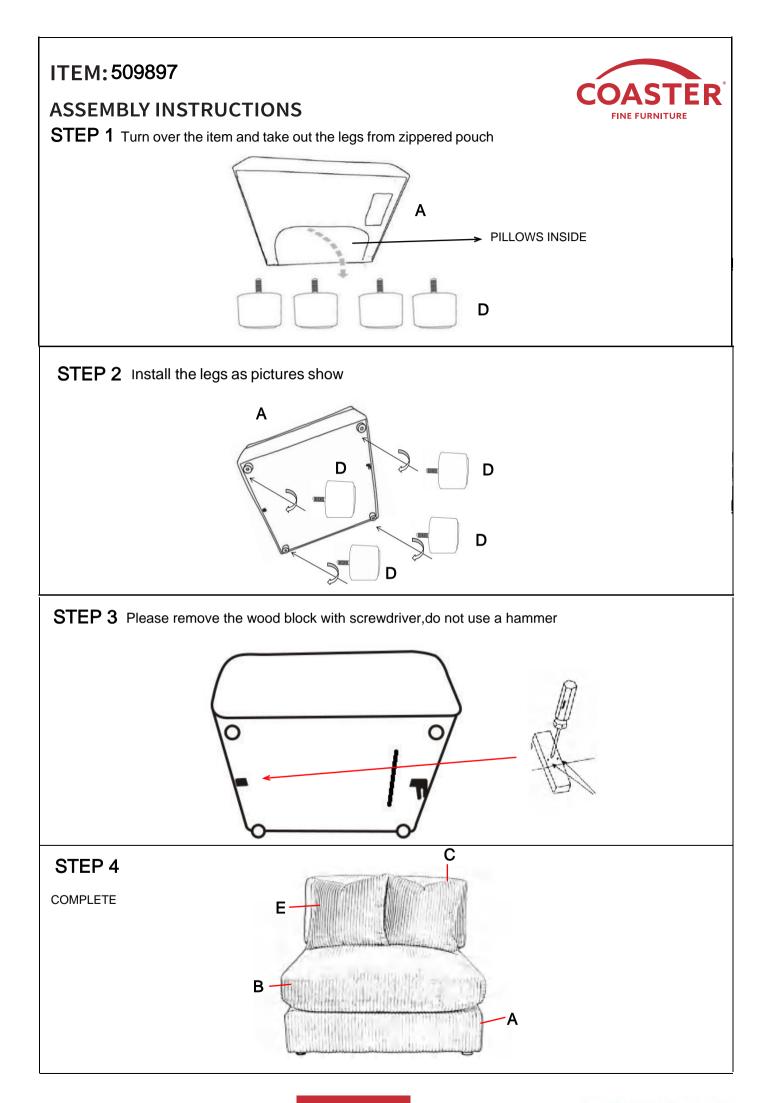

## ITEM: 509897

### **ASSEMBLY INSTRUCTIONS**

#### **ASSEMBLY TIPS:**

1. Remove hardware from box and sort by size.

Please check to see that all hardware and parts are present prior to start of assembly.
Please follow attached instructions in the same sequence as numbered to assure fast & easy assembly.

# **PARTS IDENTIFICATION**

|   | PART NAME                  | FIGURE            | QUANTITY |
|---|----------------------------|-------------------|----------|
| A | ARMLESS CHAIR BASE         |                   | 1PC      |
| в | ARMLESS CHAIR SEAT CUSHION |                   | 1PC      |
| с | ARMLESS CHAIR BACK CUSHION |                   | 1PC      |
| D | LEG                        |                   | 4PC S    |
| E | PILLOW                     | $\langle \rangle$ | 2PC S    |