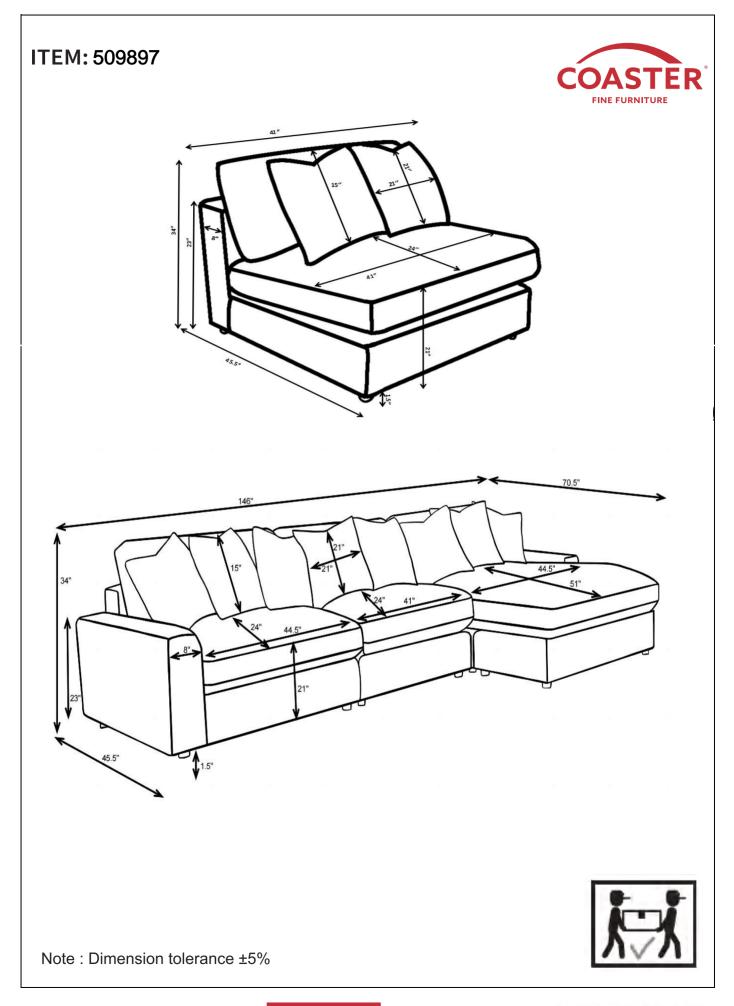

e as numbered to assure fast & easy assembly.



#### WARNING!

Don't attempt to repair or modify parts that are broken or defective. Please contact the store immediately.
This product is for home use only and not intended for commercial establishments.



# **PARTS IDENTIFICATION**

|   | PART NAME                  | FIGURE            | QUANTITY |
|---|----------------------------|-------------------|----------|
| A | ARMLESS CHAIR BASE         |                   | 1PC      |
| в | ARMLESS CHAIR SEAT CUSHION |                   | 1PC      |
| с | ARMLESS CHAIR BACK CUSHION |                   | 1PC      |
| D | LEG                        |                   | 4PC S    |
| E | PILLOW                     | $\langle \rangle$ | 2PC S    |

COASTERFURNITURE.COM



### COASTERFURNITURE.COM





PAGE 5 OF 5