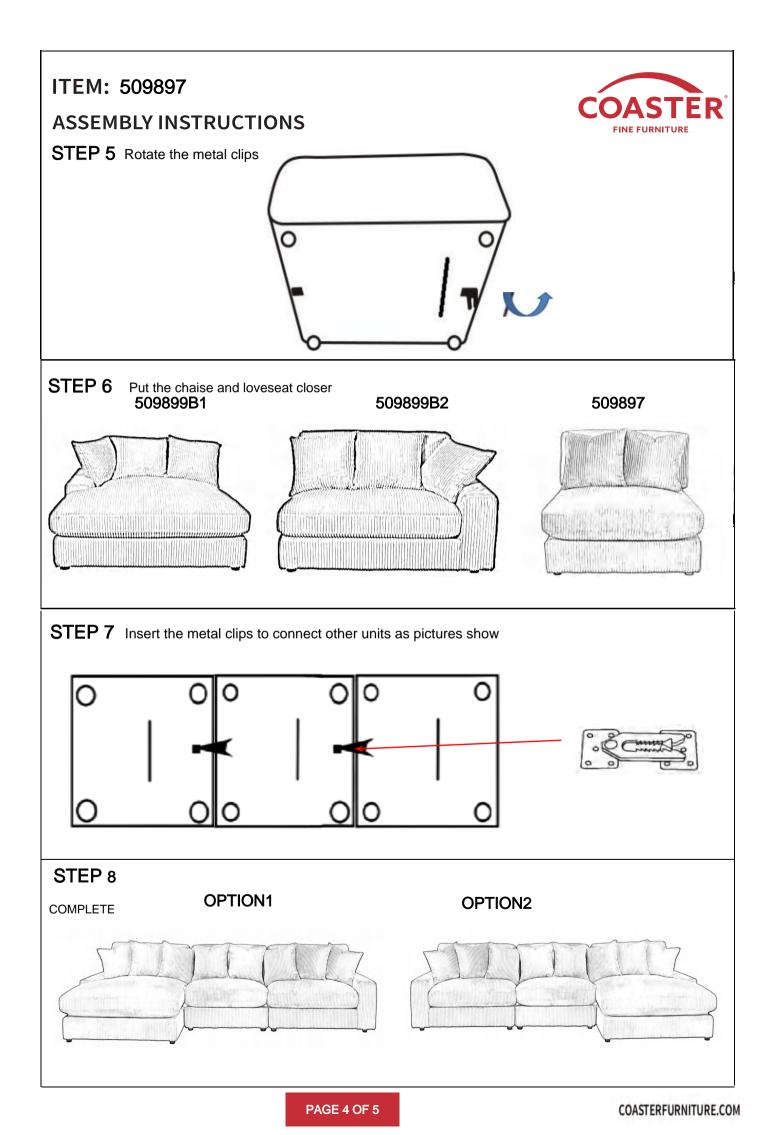

nce as numbered to assure fast & easy assembly.



#### WARNING!

Don't attempt to repair or modify parts that are broken or defective. Please contact the store immediately.
This product is for home use only and not intended for commercial establishments.



# **PARTS IDENTIFICATION**

|   | PART NAME                  | FIGURE            | QUANTITY |
|---|----------------------------|-------------------|----------|
| A | ARMLESS CHAIR BASE         |                   | 1PC      |
| в | ARMLESS CHAIR SEAT CUSHION |                   | 1PC      |
| с | ARMLESS CHAIR BACK CUSHION |                   | 1PC      |
| D | LEG                        |                   | 4PC S    |
| E | PILLOW                     | $\langle \rangle$ | 2PC S    |

COASTERFURNITURE.COM



### COASTERFURNITURE.COM





PAGE 5 OF 5