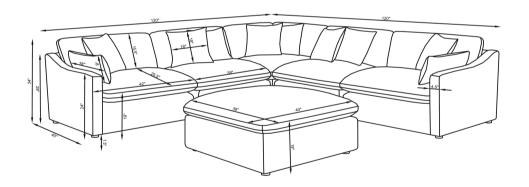

sent prior to start of assembly.
   Please follow attached instructions in the same sequence as numbered to assure fast & easy assembly.



- Don't attempt to repair or modify parts that are broken or defective. Please contact the store immediately.
   This product is for home use only and not intended for commercial establishments.



**ASSEMBLY TIME** 

**5 MINUTES** 

|   | PART NAME         | FIGURE | QUANTITY |
|---|-------------------|--------|----------|
| А | RAF CHAIR<br>BASE |        | 1PC      |
| В | LEG               |        | 4PCS     |
| С | PILLOW            |        | 1PC      |
| D | ARM PILLOW        |        | 1PC      |

**ASSEMBLYINSTRUCTIONS** 







### STEP 2



### STEP 3



PAGE 3 OF 5



ASSEMBLY INSTRUCTIONS STEP 4



## STEP 5 COMPLETE





PAGE 4 OF 5







Note: Dimension tolerance ±5%



PAGE 5 OF 5