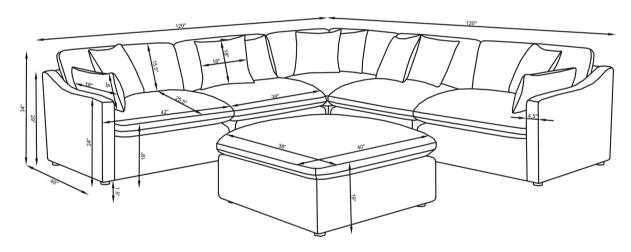

## 551457 OTTOMAN

REVISION 0 : 07/01/2024 PAGE 1 OF 5 COASTERFURNITURE.COM

**5 MINUTES** 

|   | PART NAME    | FIGURE | QUANTITY |
|---|--------------|--------|----------|
| A | OTTOMAN BASE |        | 1PC      |
| В | LEG          |        | 4PCS     |

ASSEMBLY INSTRUCTIONS STEP 4