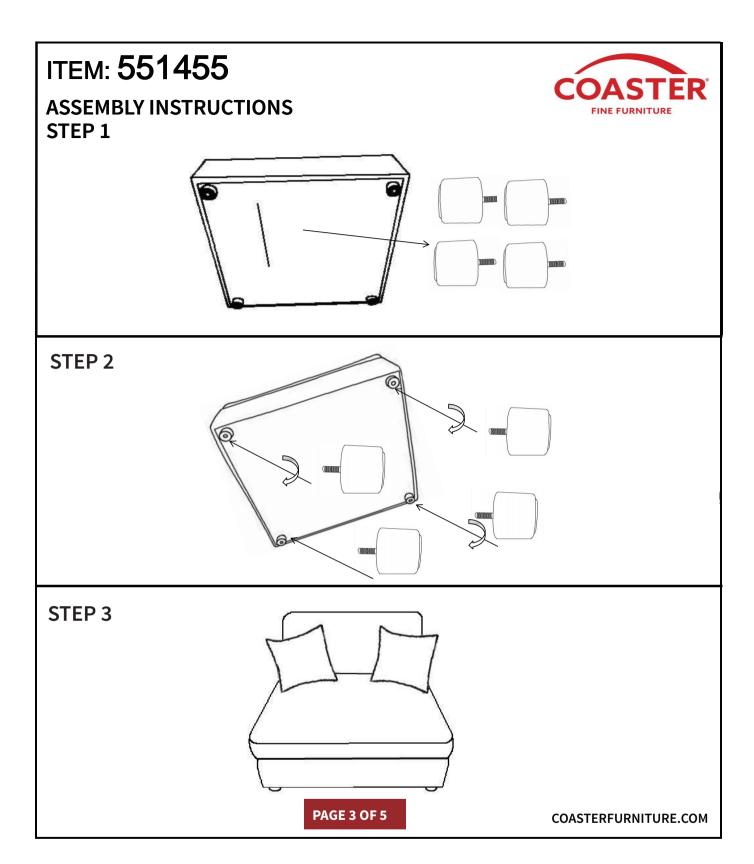

### **ASSEMBLY INSTRUCTIONS**

#### **ASSEMBLY TIPS:**

- 1. Remove hardware from box and sort by size.
- Please check to see that all hardware and parts are present prior to start of assembly.
   Please follow attached instructions in the same sequence as numbered to assure fast & easy assembly.

- Don't attempt to repair or modify parts that are broken or defective. Please contact the store immediately.
   This product is for home use only and not intended for commercial establishments.

ASSEMBLY TIME

ASSEMBLY INSTRUCTIONS STEP 4

## STEP 5 COMPLETE

PAGE 4 OF 5

Note: Dimension tolerance ±5%

PAGE 5 OF 5