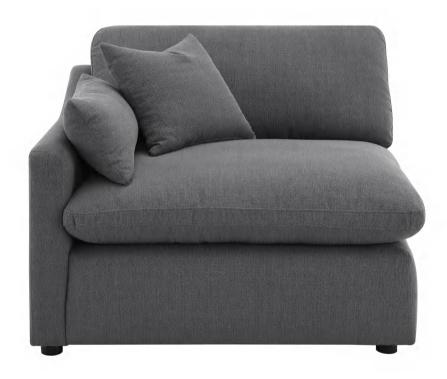

## 551458LAF LAF CHAIR

**5 MINUTES** 

|   | PART NAME         | FIGURE | QUANTITY |
|---|-------------------|--------|----------|
| A | LAF CHAIR<br>BASE |        | 1PC      |
| В | LEG               |        | 4PCS     |
| С | PILLOW            |        | 1PC      |
| D | ARM PILLOW        |        | 1PC      |