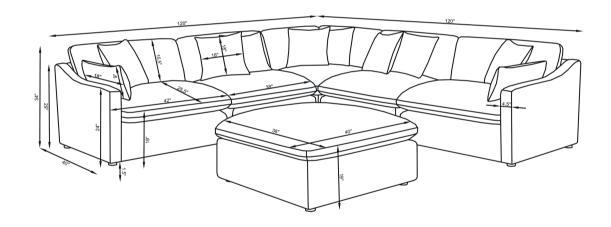

# **551456** CORNER

**5 MINUTES** 

|   | PART NAME      | FIGURE | QUANTITY |
|---|----------------|--------|----------|
| A | CORNER<br>BASE |        | 1PC      |
| В | LEG            |        | 4PCS     |
| С | PILLOW         |        | 2PCS     |