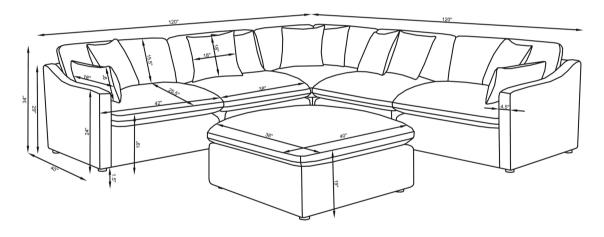

OASTERFURNITURE.COM

### **ASSEMBLY INSTRUCTIONS**



#### **ASSEMBLY TIPS:**

- 1. Remove hardware from box and sort by size.
- Please check to see that all hardware and parts are present prior to start of assembly.
   Please follow attached instructions in the same sequence as numbered to assure fast & easy assembly.



- Don't attempt to repair or modify parts that are broken or defective. Please contact the store immediately.
   This product is for home use only and not intended for commercial establishments.



**ASSEMBLY TIME** 

**5 MINUTES** 

|   | PART NAME    | FIGURE | QUANTITY |
|---|--------------|--------|----------|
| A | OTTOMAN BASE |        | 1PC      |
| В | LEG          |        | 4PCS     |





ASSEMBLY INSTRUCTIONS STEP 4



## STEP 5 COMPLETE





PAGE 4 OF 5







Note: Dimension tolerance ±5%



PAGE 5 OF 5





## 551458LAF LAF CHAIR

### **ASSEMBLY INSTRUCTIONS**



#### **ASSEMBLY TIPS:**

- 1. Remove hardware from box and sort by size.
- 2. Please check to see that all hardware and parts are present prior to start of assembly.
- 3. Please follow attached instructions in the same sequence as numbered to assure fast & easy assembly.



- Don't attempt to repair or modify parts that are broken or defective. Please contact the store immediately.
   This product is for home use only and not intended for commercial establishments.



**ASSEMBLY TIME** 

**5 MINUTES** 

|   | PART NAME         | FIGURE | QUANTITY |
|---|-------------------|--------|----------|
| A | LAF CHAIR<br>BASE |        | 1PC      |
| В | LEG               |        | 4PCS