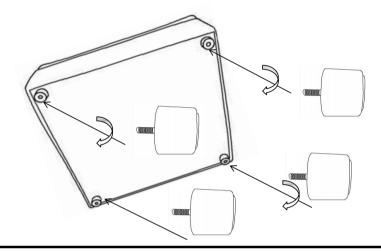

ASSEMBLY INSTRUCTIONS STEP 4

## STEP 5 COMPLETE

PAGE 4 OF 5

Note: Dimension tolerance ±5%

PAGE 5 OF 5