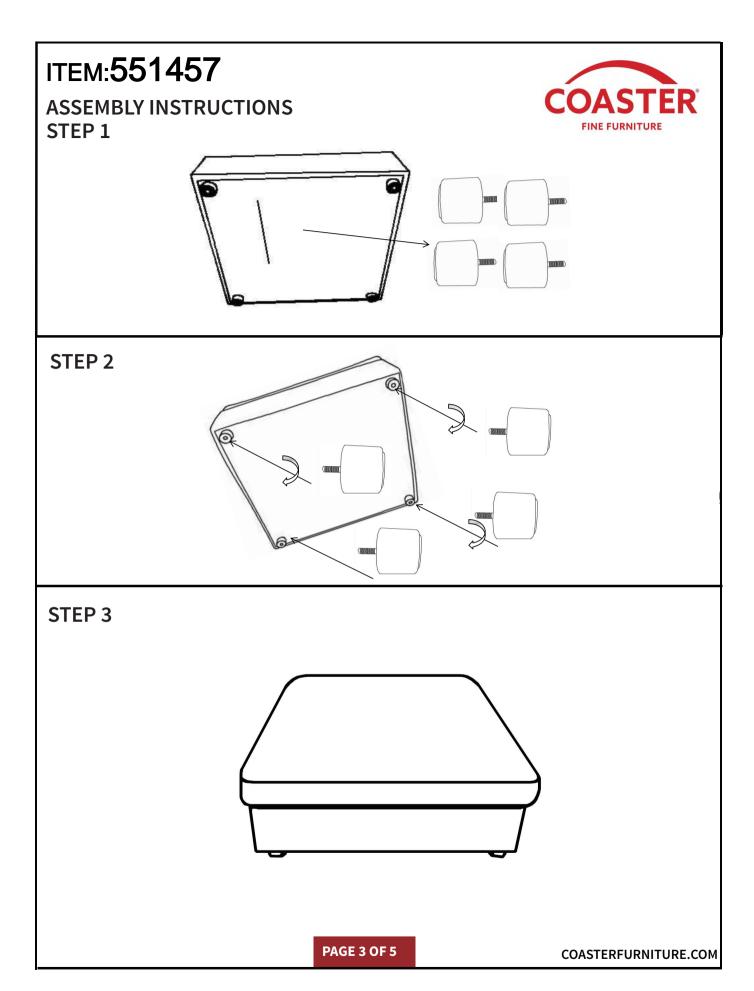

## 551457 OTTOMAN

REVISION 0 : 07/01/2024 PAGE 1 OF 5 COASTERFURNITURE.COM

### **ASSEMBLY INSTRUCTIONS**

#### **ASSEMBLY TIPS:**

- 1. Remove hardware from box and sort by size.
- Please check to see that all hardware and parts are present prior to start of assembly.
   Please follow attached instructions in the same sequence as numbered to assure fast & easy assembly.

- Don't attempt to repair or modify parts that are broken or defective. Please contact the store immediately.
   This product is for home use only and not intended for commercial establishments.

**ASSEMBLY TIME** 

**5 MINUTES** 

|   | PART NAME    | FIGURE | QUANTITY |
|---|--------------|--------|----------|
| A | OTTOMAN BASE |        | 1PC      |
| В | LEG          |        | 4PCS     |

ASSEMBLY INSTRUCTIONS STEP 4