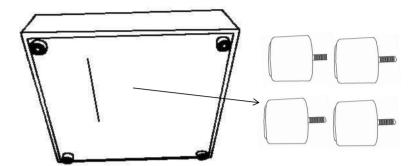

ASSEMBLY INSTRUCTIONS STEP 4

## STEP 5 COMPLETE

PAGE 4 OF 5

Note: Dimension tolerance ±5%

PAGE 5 OF 5