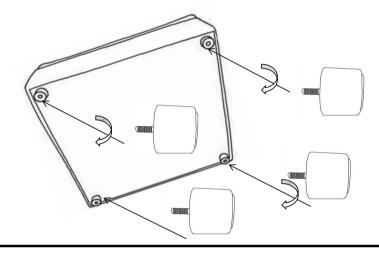

1. Remove hardware from box and sort by size.
- Please check to see that all hardware and parts are present prior to start of assembly.
   Please follow attached instructions in the same sequence as numbered to assure fast & easy assembly.



- Don't attempt to repair or modify parts that are broken or defective. Please contact the store immediately.
   This product is for home use only and not intended for commercial establishments.



**ASSEMBLY TIME** 

**5 MINUTES** 

|   | PART NAME         | FIGURE | QUANTITY |
|---|-------------------|--------|----------|
| А | RAF CHAIR<br>BASE |        | 1PC      |
| В | LEG               |        | 4PCS     |
| С | PILLOW            |        | 1PC      |
| D | ARM PILLOW        |        | 1PC      |

**ASSEMBLYINSTRUCTIONS** 







### STEP 2



### STEP 3



PAGE 3 OF 5



ASSEMBLY INSTRUCTIONS STEP 4



## STEP 5 COMPLETE





PAGE 4 OF 5







Note: Dimension tolerance ±5%



PAGE 5 OF 5