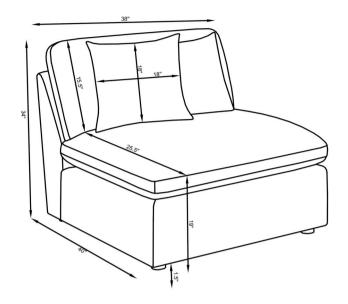

## 551455 ARMLESS CHAIR

REVISION 0 : 07/01/2024 PAGE 1 OF 5 COASTERFURNITURE.COM

**5 MINUTES** 

|   | PART NAME             | FIGURE | QUANTITY |
|---|-----------------------|--------|----------|
| A | ARMLESS<br>CHAIR BASE |        | 1PC      |
| В | LEG                   |        | 4PCS     |
| С | PILLOW                |        | 2PCS     |