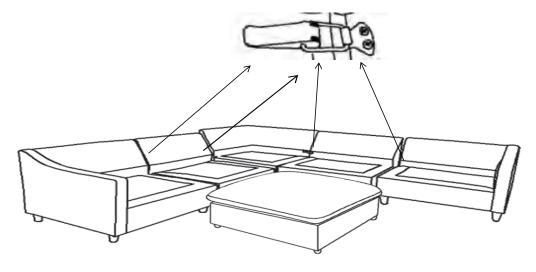

ASSEMBLY INSTRUCTIONS STEP 4

## STEP 5 COMPLETE

PAGE 4 OF 5

Note: Dimension tolerance ±5%

PAGE 5 OF 5