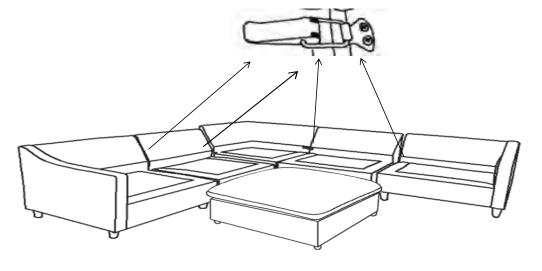

56** CORNER

### **ASSEMBLY INSTRUCTIONS**



#### **ASSEMBLY TIPS:**

- 1. Remove hardware from box and sort by size.
- Please check to see that all hardware and parts are present prior to start of assembly.
   Please follow attached instructions in the same sequence as numbered to assure fast & easy assembly.



- Don't attempt to repair or modify parts that are broken or defective. Please contact the store immediately.
   This product is for home use only and not intended for commercial establishments.



**ASSEMBLY TIME** 

**5 MINUTES** 

|   | PART NAME      | FIGURE | QUANTITY |
|---|----------------|--------|----------|
| A | CORNER<br>BASE |        | 1PC      |
| В | LEG            |        | 4PCS     |
| С | PILLOW         |        | 2PCS     |



ASSEMBLY INSTRUCTIONS STEP 4





## STEP 5 COMPLETE





PAGE 4 OF 5







Note: Dimension tolerance ±5%



PAGE 5 OF 5





## 551457 OTTOMAN

REVISION 0 : 07/01/2024 PAGE 1 OF 5 COASTERFURNITURE.COM

### **ASSEMBLY INSTRUCTIONS**



#### **ASSEMBLY TIPS:**

- 1. Remove hardware from box and sort by size.
- Please check to see that all hardware and parts are present prior to start of assembly.
   Please follow attached instructions in the same sequence as numbered to assure fast & easy assembly.



- Don't attempt to repair or modify parts that are broken or defective. Please contact the store immediately.
   This product is for home use only and not intended for commercial establishments.



**ASSEMBLY TIME** 

**5 MINUTES** 

|   | PART NAME    | FIGURE | QUANTITY |
|---|--------------|--------|----------|
| A | OTT