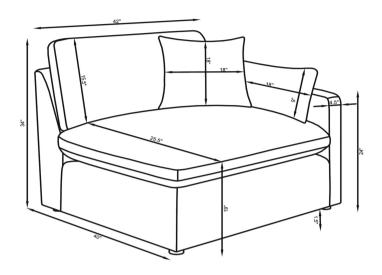

resent prior to start of assembly.
   Please follow attached instructions in the same sequence as numbered to assure fast & easy assembly.



- Don't attempt to repair or modify parts that are broken or defective. Please contact the store immediately.
   This product is for home use only and not intended for commercial establishments.



**ASSEMBLY TIME** 

**5 MINUTES** 

|   | PART NAME         | FIGURE | QUANTITY |
|---|-------------------|--------|----------|
| А | RAF CHAIR<br>BASE |        | 1PC      |
| В | LEG               |        | 4PCS     |
| С | PILLOW            |        | 1PC      |
| D | ARM PILLOW        |        | 1PC      |

**ASSEMBLYINSTRUCTIONS** 







### STEP 2



### STEP 3



PAGE 3 OF 5



ASSEMBLY INSTRUCTIONS STEP 4



## STEP 5 COMPLETE





PAGE 4 OF 5







Note: Dimension tolerance ±5%



PAGE 5 OF 5