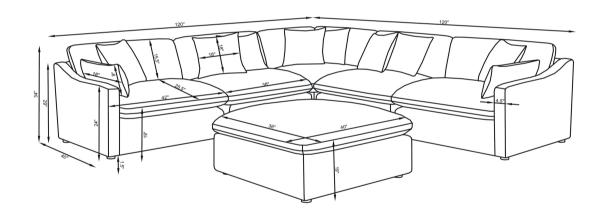

nt prior to start of assembly.
- 3. Please follow attached instructions in the same sequence as numbered to assure fast & easy assembly.



- Don't attempt to repair or modify parts that are broken or defective. Please contact the store immediately.
   This product is for home use only and not intended for commercial establishments.



**ASSEMBLY TIME** 

**5 MINUTES** 

|   | PART NAME         | FIGURE | QUANTITY |
|---|-------------------|--------|----------|
| A | LAF CHAIR<br>BASE |        | 1PC      |
| В | LEG               |        | 4PCS     |
| С | PILLOW            |        | 1PC      |
| D | ARM PILLOW        |        | 1PC      |

ASSEMBLYINSTRUCTIONS STEP 1





### STEP 2



### STEP 3



PAGE 3 OF 5



ASSEMBLY INSTRUCTIONS STEP 4



## STEP 5 COMPLETE





PAGE 4 OF 5







Note: Dimension tolerance ±5%



PAGE 5 OF 5





## 551458RAF RAF CHAIR

### **ASSEMBLY INSTRUCTIONS**



#### **ASSEMBLY TIPS:**

- 1. Remove hardware from box and sort by size.
- Please check to see that all hardware and parts are present prior to start of assembly.
   Please follow attached instructions in the same sequence as numbered to assure fast & easy assembly.



- Don't attempt to repair or modify parts that are broken or defective. Please contact the store immediately.
   This product is for home use only and not intended for commercial establishments.



**ASSEMBLY TIME** 

**5 MINUTES** 

|   | PART NAME         | FIGURE | QUANTITY |
|---|-------------------|--------|----------|
| А | RAF CHAIR<br>BASE |        | 1PC      |
| В | LEG               |        | 4PCS     |
| С