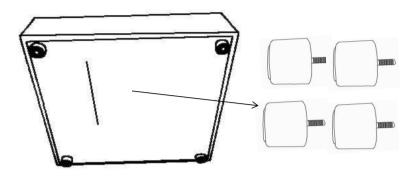

BLY TIPS:**

- 1. Remove hardware from box and sort by size.
- Please check to see that all hardware and parts are present prior to start of assembly.
   Please follow attached instructions in the same sequence as numbered to assure fast & easy assembly.



- Don't attempt to repair or modify parts that are broken or defective. Please contact the store immediately.
   This product is for home use only and not intended for commercial establishments.



**ASSEMBLY TIME** 

**5 MINUTES** 

|   | PART NAME         | FIGURE | QUANTITY |
|---|-------------------|--------|----------|
| А | RAF CHAIR<br>BASE |        | 1PC      |
| В | LEG               |        | 4PCS     |
| С | PILLOW            |        | 1PC      |
| D | ARM PILLOW        |        | 1PC      |

**ASSEMBLYINSTRUCTIONS** 







### STEP 2



### STEP 3



PAGE 3 OF 5



ASSEMBLY INSTRUCTIONS STEP 4



## STEP 5 COMPLETE





PAGE 4 OF 5







Note: Dimension tolerance ±5%



PAGE 5 OF 5