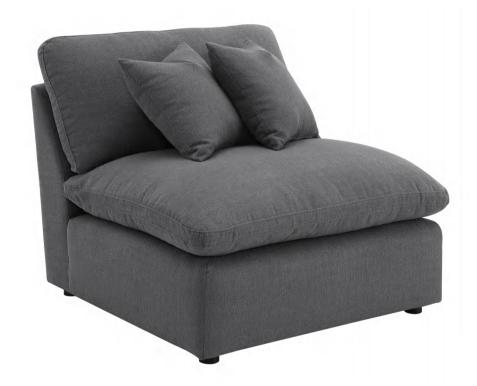

## 551455 ARMLESS CHAIR

REVISION 0 : 07/01/2024 PAGE 1 OF 5 COASTERFURNITURE.COM

**5 MINUTES** 

|   | PART NAME             | FIGURE | QUANTITY |
|---|-----------------------|--------|----------|
| A | ARMLESS<br>CHAIR BASE |        | 1PC      |
| В | LEG                   |        | 4PCS     |
| С | PILLOW                |        | 2PCS     |