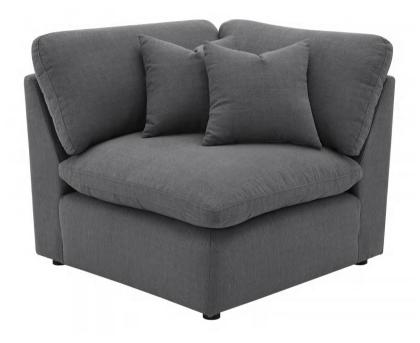

# **551456** CORNER

**5 MINUTES** 

|   | PART NAME      | FIGURE | QUANTITY |
|---|----------------|--------|----------|
| A | CORNER<br>BASE |        | 1PC      |
| В | LEG            |        | 4PCS     |
| С | PILLOW         |        | 2PCS     |