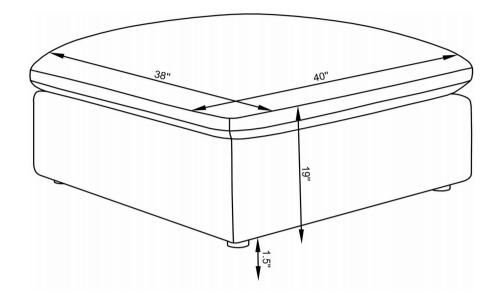

COASTERFURNITURE.COM

### **ASSEMBLY INSTRUCTIONS**



#### **ASSEMBLY TIPS:**

- 1. Remove hardware from box and sort by size.
- Please check to see that all hardware and parts are present prior to start of assembly.
   Please follow attached instructions in the same sequence as numbered to assure fast & easy assembly.



- Don't attempt to repair or modify parts that are broken or defective. Please contact the store immediately.
   This product is for home use only and not intended for commercial establishments.



**ASSEMBLY TIME** 

**5 MINUTES** 

|   | PART NAME    | FIGURE | QUANTITY |
|---|--------------|--------|----------|
| A | OTTOMAN BASE |        | 1PC      |
| В | LEG          |        | 4PCS     |





ASSEMBLY INSTRUCTIONS STEP 4



## STEP 5 COMPLETE





PAGE 4 OF 5







Note: Dimension tolerance ±5%



PAGE 5 OF 5





## 551458LAF LAF CHAIR

### **ASSEMBLY INSTRUCTIONS**



#### **ASSEMBLY TIPS:**

- 1. Remove hardware from box and sort by size.
- 2. Please check to see that all hardware and parts are present prior to start of assembly.
- 3. Please follow attached instructions in the same sequence as numbered to assure fast & easy assembly.



- Don't attempt to repair or modify parts that are broken or defective. Please contact the store immediately.
   This product is for home use only and not intended for commercial establishments.



**ASSEMBLY TIME** 

**5 MINUTES** 

|   | PART NAME         | FIGURE | QUANTITY |
|---|-------------------|--------|----------|
| A | LAF CHAIR<br>BASE |        | 1PC      |
| В | LEG               |        | 4PCS