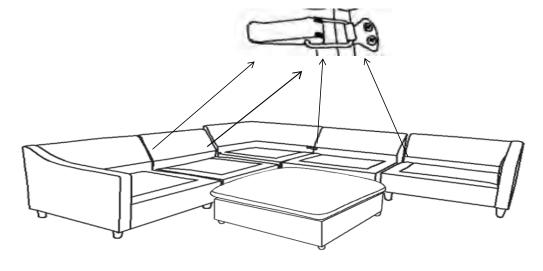

**5 MINUTES** 

|   | PART NAME      | FIGURE | QUANTITY |
|---|----------------|--------|----------|
| A | CORNER<br>BASE |        | 1PC      |
| В | LEG            |        | 4PCS     |
| С | PILLOW         |        | 2PCS     |

ASSEMBLY INSTRUCTIONS STEP 4