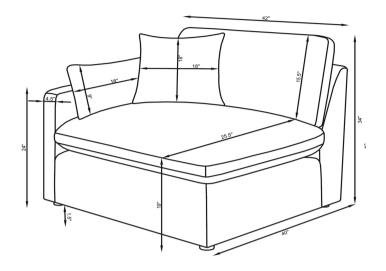

sent prior to start of assembly.
- 3. Please follow attached instructions in the same sequence as numbered to assure fast & easy assembly.



- Don't attempt to repair or modify parts that are broken or defective. Please contact the store immediately.
   This product is for home use only and not intended for commercial establishments.



**ASSEMBLY TIME** 

**5 MINUTES** 

|   | PART NAME         | FIGURE | QUANTITY |
|---|-------------------|--------|----------|
| A | LAF CHAIR<br>BASE |        | 1PC      |
| В | LEG               |        | 4PCS     |
| С | PILLOW            |        | 1PC      |
| D | ARM PILLOW        |        | 1PC      |

ASSEMBLYINSTRUCTIONS STEP 1





### STEP 2



### STEP 3



PAGE 3 OF 5



ASSEMBLY INSTRUCTIONS STEP 4



## STEP 5 COMPLETE





PAGE 4 OF 5







Note: Dimension tolerance ±5%



PAGE 5 OF 5





## 551458RAF RAF CHAIR

### **ASSEMBLY INSTRUCTIONS**



#### **ASSEMBLY TIPS:**

- 1. Remove hardware from box and sort by size.
- Please check to see that all hardware and parts are present prior to start of assembly.
   Please follow attached instructions in the same sequence as numbered to assure fast & easy assembly.



- Don't attempt to repair or modify parts that are broken or defective. Please contact the store immediately.
   This product is for home use only and not intended for commercial establishments.



**ASSEMBLY TIME** 

**5 MINUTES** 

|   | PART NAME         | FIGURE | QUANTITY |
|---|-------------------|--------|----------|
| А | RAF CHAIR<br>BASE |        | 1PC      |
| В | LEG               |        | 4PCS     |
|