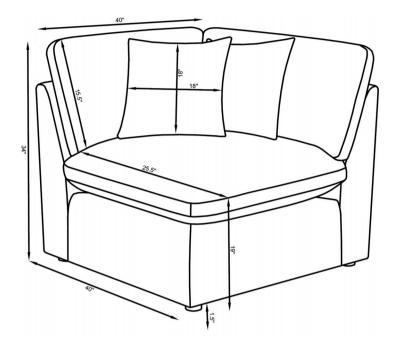

# **551456** CORNER

**5 MINUTES** 

|   | PART NAME      | FIGURE | QUANTITY |
|---|----------------|--------|----------|
| A | CORNER<br>BASE |        | 1PC      |
| В | LEG            |        | 4PCS     |
| С | PILLOW         |        | 2PCS     |