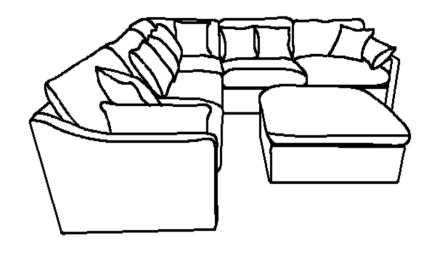

# **551456** CORNER

**5 MINUTES** 

|   | PART NAME      | FIGURE | QUANTITY |
|---|----------------|--------|----------|
| A | CORNER<br>BASE |        | 1PC      |
| В | LEG            |        | 4PCS     |
| С | PILLOW         |        | 2PCS     |