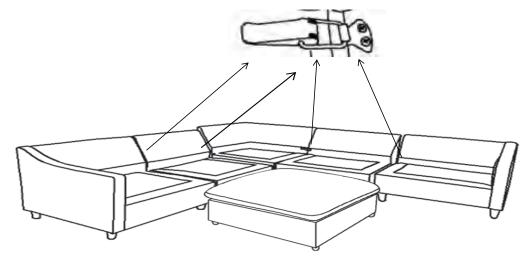

to see that all hardware and parts are present prior to start of assembly.
   Please follow attached instructions in the same sequence as numbered to assure fast & easy assembly.



- Don't attempt to repair or modify parts that are broken or defective. Please contact the store immediately.
   This product is for home use only and not intended for commercial establishments.



**ASSEMBLY TIME** 

**5 MINUTES** 

|   | PART NAME         | FIGURE | QUANTITY |
|---|-------------------|--------|----------|
| А | RAF CHAIR<br>BASE |        | 1PC      |
| В | LEG               |        | 4PCS     |
| С | PILLOW            |        | 1PC      |
| D | ARM PILLOW        |        | 1PC      |

**ASSEMBLYINSTRUCTIONS** 







### STEP 2



### STEP 3



PAGE 3 OF 5



ASSEMBLY INSTRUCTIONS STEP 4



## STEP 5 COMPLETE





PAGE 4 OF 5







Note: Dimension tolerance ±5%



PAGE 5 OF 5