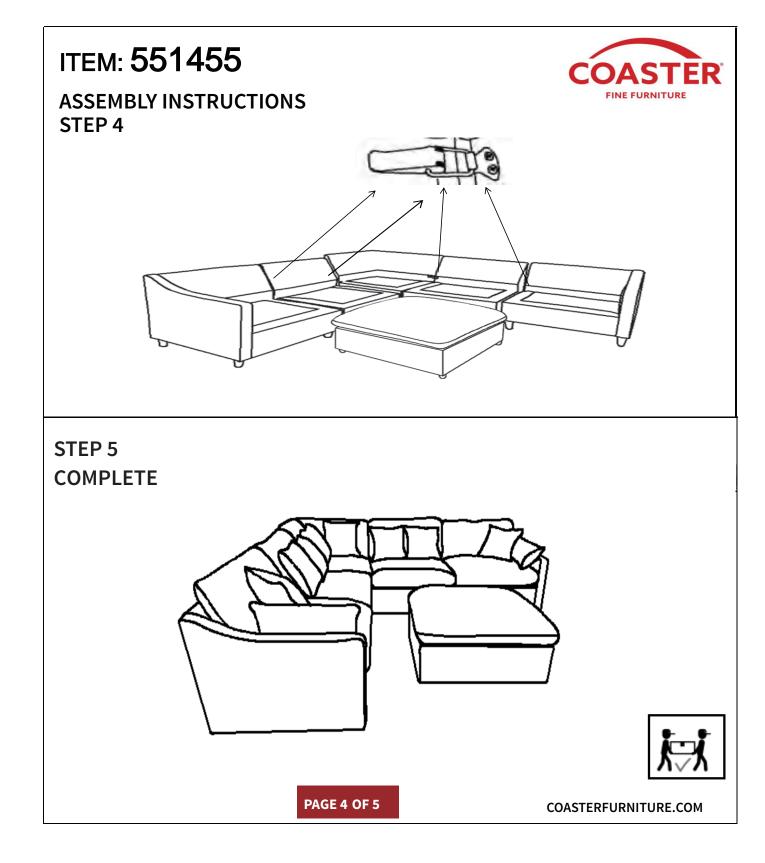

IPS:**

1. Remove hardware from box and sort by size.

Please check to see that all hardware and parts are present prior to start of assembly.
Please follow attached instructions in the same sequence as numbered to assure fast & easy assembly.



#### WARNING! Don't attempt to repair or modify parts that are broken or defective. Please contact the store immediately. This product is for home use only and not intended for commercial establishments.

ASSEMBLY TIME **5 MINUTES** 

### **PARTS IDENTIFICATION**

|   | PART NAME             | FIGURE | QUANTITY |
|---|-----------------------|--------|----------|
| A | ARMLESS<br>CHAIR BASE |        | 1PC      |
| В | LEG                   |        | 4PCS     |
| С | PILLOW                |        | 2PCS     |

PAGE 2 OF 5

COASTERFURNITURE.COM