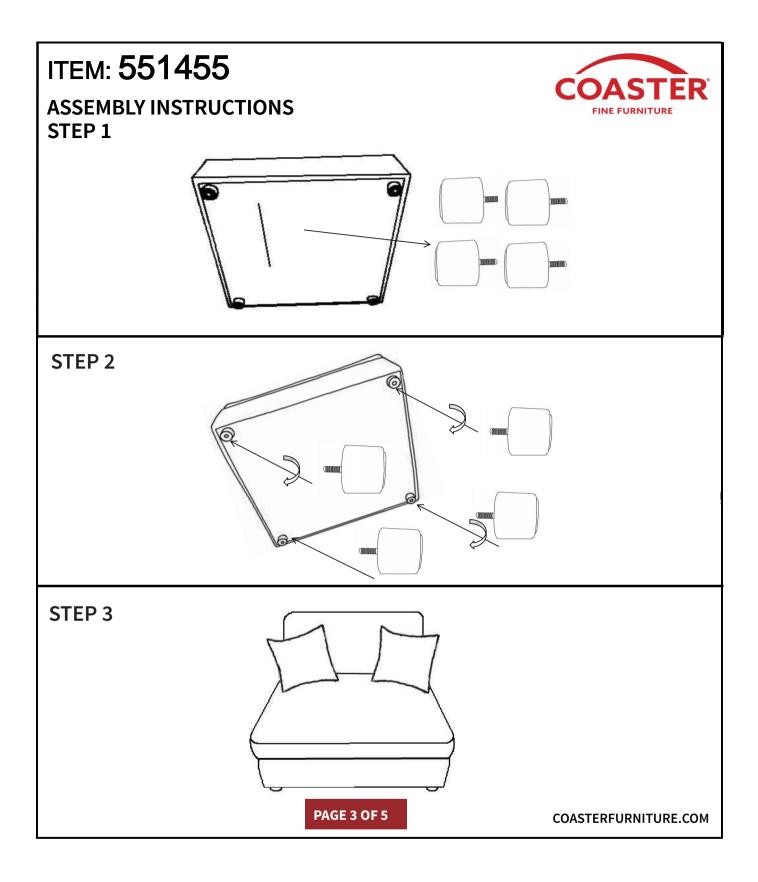

TIPS:**

1. Remove hardware from box and sort by size.

Please check to see that all hardware and parts are present prior to start of assembly.
Please follow attached instructions in the same sequence as numbered to assure fast & easy assembly.



#### WARNING! Don't attempt to repair or modify parts that are broken or defective. Please contact the store immediately. This product is for home use only and not intended for commercial establishments.

ASSEMBLY TIME **5 MINUTES** 

### **PARTS IDENTIFICATION**

|   | PART NAME             | FIGURE | QUANTITY |
|---|-----------------------|--------|----------|
| A | ARMLESS<br>CHAIR BASE |        | 1PC      |
| В | LEG                   |        | 4PCS     |
| С | PILLOW                |        | 2PCS     |

PAGE 2 OF 5

COASTERFURNITURE.COM