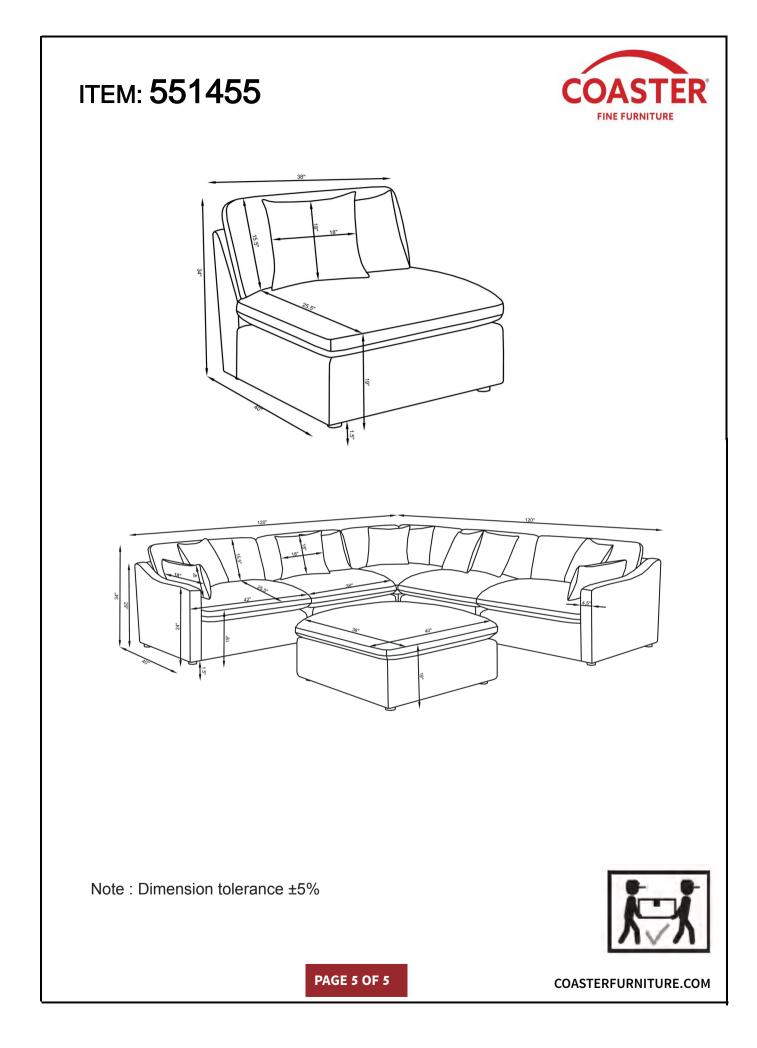

S:**

1. Remove hardware from box and sort by size.

Please check to see that all hardware and parts are present prior to start of assembly.
Please follow attached instructions in the same sequence as numbered to assure fast & easy assembly.



#### WARNING! Don't attempt to repair or modify parts that are broken or defective. Please contact the store immediately. This product is for home use only and not intended for commercial establishments.

ASSEMBLY TIME **5 MINUTES** 

### **PARTS IDENTIFICATION**

|   | PART NAME             | FIGURE | QUANTITY |
|---|-----------------------|--------|----------|
| A | ARMLESS<br>CHAIR BASE |        | 1PC      |
| В | LEG                   |        | 4PCS     |
| С | PILLOW                |        | 2PCS     |

PAGE 2 OF 5

COASTERFURNITURE.COM