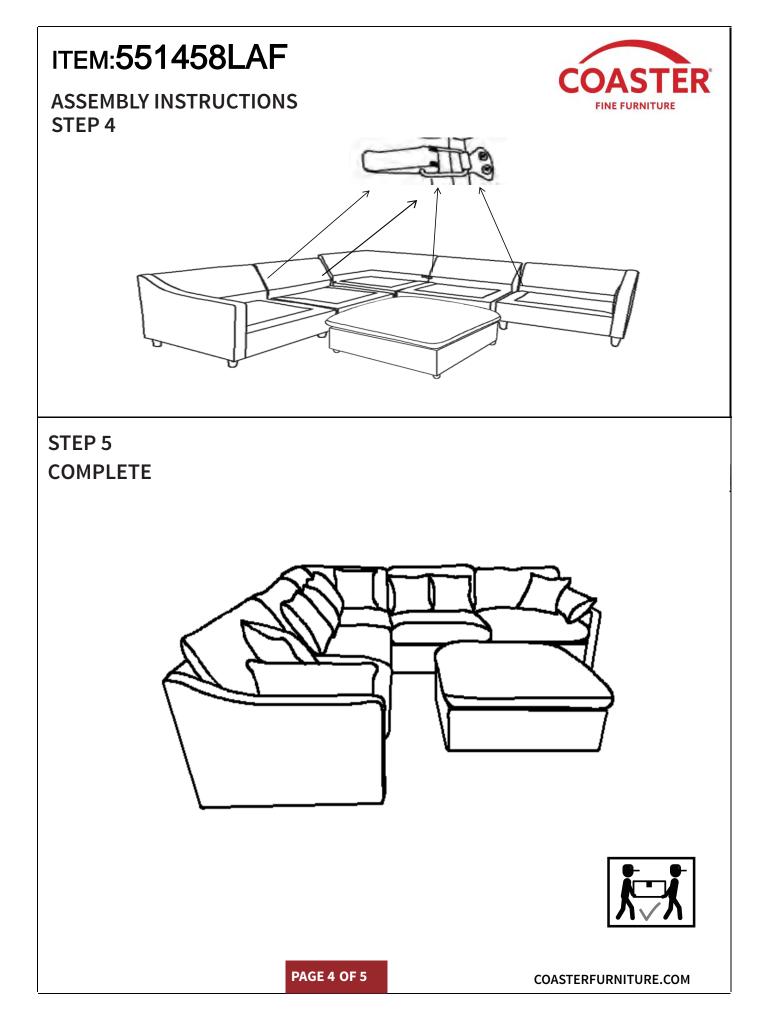

ardware from box and sort by size.

**ASSEMBLY TIME** 

Please check to see that all hardware and parts are present prior to start of assembly.
Please follow attached instructions in the same sequence as numbered to assure fast & easy assembly.



### WARNING! Don't attempt to repair or modify parts that are broken or defective. Please contact the store immediately. This product is for home use only and not intended for commercial establishments.



## **PARTS IDENTIFICATION**

**5 MINUTES** 

|   | PART NAME         | FIGURE | QUANTITY |
|---|-------------------|--------|----------|
| A | LAF CHAIR<br>BASE |        | 1PC      |
| В | LEG               |        | 4PCS     |
| с | PILLOW            |        | 1PC      |
| D | ARM PILLOW        |        | 1PC      |

COASTERFURNITURE.COM