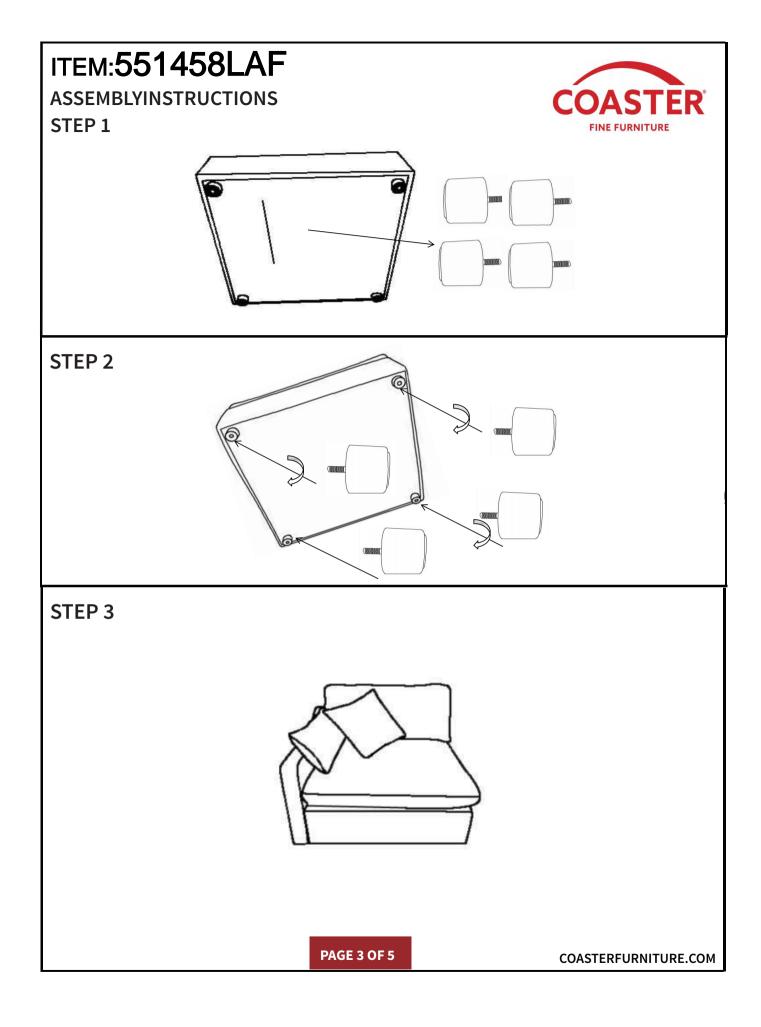

# **ITEM:551458LAF**

#### **ASSEMBLY TIPS:**

1. Remove hardware from box and sort by size.

**ASSEMBLY TIME** 

Please check to see that all hardware and parts are present prior to start of assembly.
Please follow attached instructions in the same sequence as numbered to assure fast & easy assembly.

## **PARTS IDENTIFICATION**

**5 MINUTES** 

|   | PART NAME         | FIGURE | QUANTITY |
|---|-------------------|--------|----------|
| A | LAF CHAIR<br>BASE |        | 1PC      |
| В | LEG               |        | 4PCS     |
| с | PILLOW            |        | 1PC      |
| D | ARM PILLOW        |        | 1PC      |