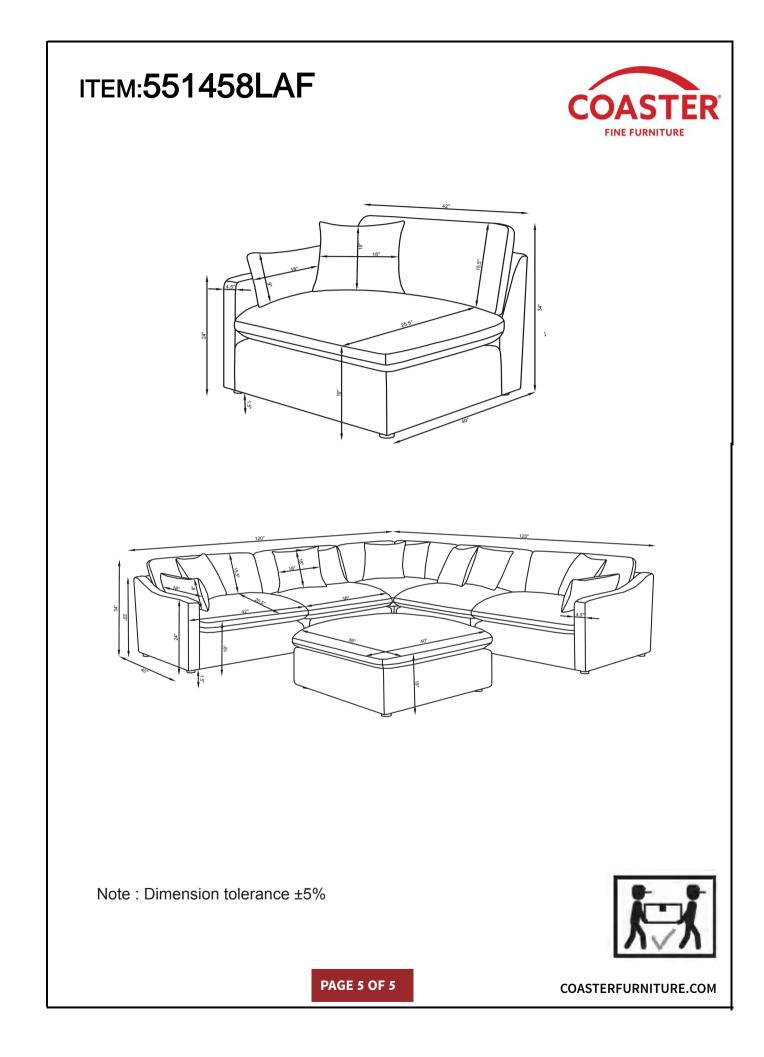

dware from box and sort by size.

**ASSEMBLY TIME** 

Please check to see that all hardware and parts are present prior to start of assembly.
Please follow attached instructions in the same sequence as numbered to assure fast & easy assembly.



### WARNING! Don't attempt to repair or modify parts that are broken or defective. Please contact the store immediately. This product is for home use only and not intended for commercial establishments.



## **PARTS IDENTIFICATION**

**5 MINUTES** 

|   | PART NAME         | FIGURE | QUANTITY |
|---|-------------------|--------|----------|
| A | LAF CHAIR<br>BASE |        | 1PC      |
| В | LEG               |        | 4PCS     |
| с | PILLOW            |        | 1PC      |
| D | ARM PILLOW        |        | 1PC      |

COASTERFURNITURE.COM