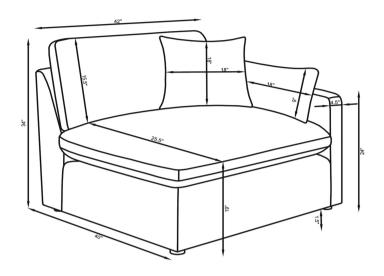

# 551458RAF RAF CHAIR

### **PARTS IDENTIFICATION**

|   | PART NAME         | FIGURE | QUANTITY |
|---|-------------------|--------|----------|
| А | RAF CHAIR<br>BASE |        | 1PC      |
| В | LEG               |        | 4PCS     |
| С | PILLOW            |        | 1PC      |
| D | ARM PILLOW        |        | 1PC      |

# STEP 5 COMPLETE

PAGE 4 OF 5

COASTERFURNITURE.COM

Note: Dimension tolerance ±5%

PAGE 5 OF 5

COASTERFURNITURE.COM