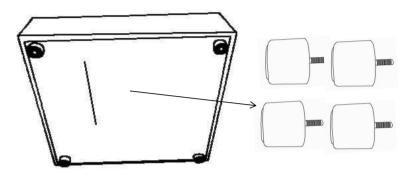

### **PARTS IDENTIFICATION**

|   | PART NAME         | FIGURE | QUANTITY |
|---|-------------------|--------|----------|
| А | RAF CHAIR<br>BASE |        | 1PC      |
| В | LEG               |        | 4PCS     |
| С | PILLOW            |        | 1PC      |
| D | ARM PILLOW        |        | 1PC      |

ASSEMBLYINSTRUCTIONS

STEP 1

STEP 2

STEP 3

PAGE 3 OF 5

COASTERFURNITURE.COM

ASSEMBLY INSTRUCTIONS STEP 4