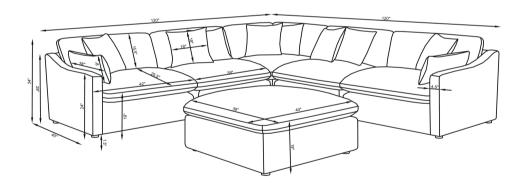

# 551458RAF RAF CHAIR

### **PARTS IDENTIFICATION**

|   | PART NAME         | FIGURE | QUANTITY |
|---|-------------------|--------|----------|
| А | RAF CHAIR<br>BASE |        | 1PC      |
| В | LEG               |        | 4PCS     |
| С | PILLOW            |        | 1PC      |
| D | ARM PILLOW        |        | 1PC      |