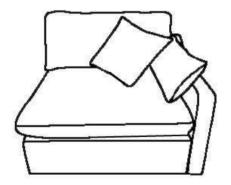

### **PARTS IDENTIFICATION**

|   | PART NAME         | FIGURE | QUANTITY |
|---|-------------------|--------|----------|
| А | RAF CHAIR<br>BASE |        | 1PC      |
| В | LEG               |        | 4PCS     |
| С | PILLOW            |        | 1PC      |
| D | ARM PILLOW        |        | 1PC      |

# STEP 5 COMPLETE

PAGE 4 OF 5

COASTERFURNITURE.COM

Note: Dimension tolerance ±5%

PAGE 5 OF 5

COASTERFURNITURE.COM