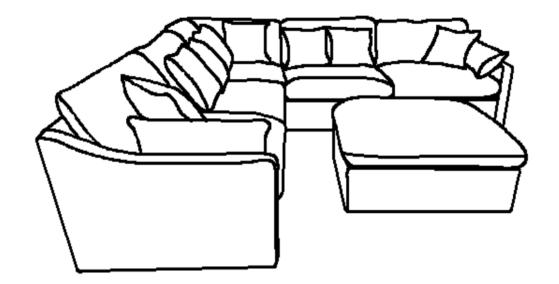

# 551458RAF RAF CHAIR

### **PARTS IDENTIFICATION**

|   | PART NAME         | FIGURE | QUANTITY |
|---|-------------------|--------|----------|
| А | RAF CHAIR<br>BASE |        | 1PC      |
| В | LEG               |        | 4PCS     |
| С | PILLOW            |        | 1PC      |
| D | ARM PILLOW        |        | 1PC      |