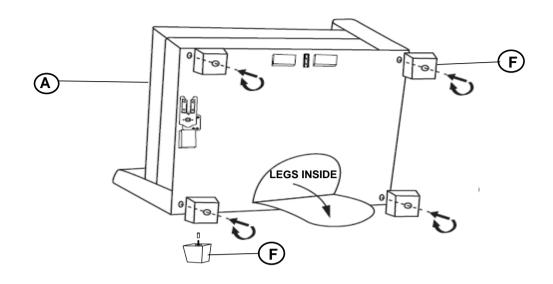

### PARTS IDENTIFICATION

| Α | BODY FRAME   | 1PC  |
|---|--------------|------|
| В | BACK CUSHION | 1PC  |
| С | SEAT CUSHION | 1PC  |
| D | LEG          | 4PCS |

## ASSEMBLY INSTRUCTIONS STEP 1

### STEP 2