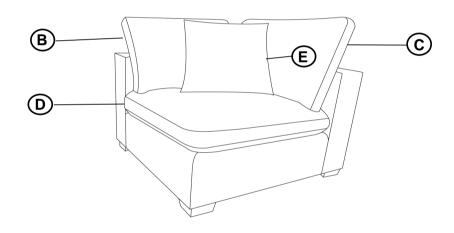

### **PARTS IDENTIFICATION**

| A | BODY FRAME         | 1PC  |
|---|--------------------|------|
| В | LEFT BACK CUSHION  | 1PC  |
| С | RIGHT BACK CUSHION | 1PC  |
| D | SEAT CUSHION       | 1PC  |
| E | PILLOW             | 1PC  |
| F | LEG                | 4PCS |