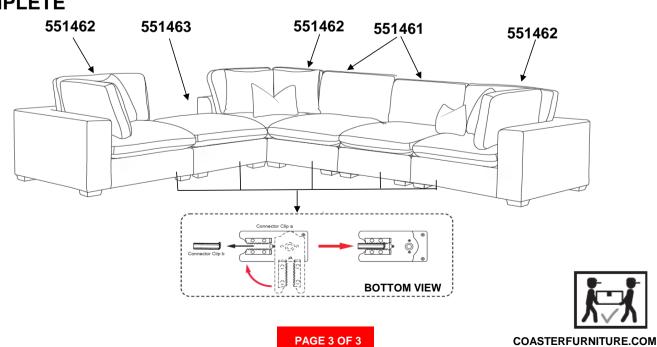

ase check to see that all hardware and parts are present prior to start of assembly.
- 3. Please follow attached instructions in the same sequence as numbered to assure fast & easy assembly.



#### **WARNING!**

- 1. Don't attempt to repair or modify parts that are broken or defective. Please contact the store immediately.
- 2. This product is for home use only and not intended for commercial establishments.



ASSEMBLY TIME

15 MINUTES

### **PARTS IDENTIFICATION**

| A | BODY FRAME         | 1PC  |
|---|--------------------|------|
| В | LEFT BACK CUSHION  | 1PC  |
| С | RIGHT BACK CUSHION | 1PC  |
| D | SEAT CUSHION       | 1PC  |
| E | PILLOW             | 1PC  |
| F | LEG                | 4PCS |

## COASTER

### ASSEMBLY INSTRUCTIONS

### STEP 1



### STEP 2



### STEP 3 COMPLETE









Note: Dimension tolerance ±5%



### ASSEMBLY INSTRUCTIONS COASTER FINE FURNITURE



Fine Furniture for every stage of life

551463 *Ottoman* 



### **ASSEMBLY INSTRUCTIONS**

#### **ASSEMBLY TIPS:**

- 1. Remove hardware from box and sort by size.
- 2. Please check to see that all hardware and parts are present prior to start of assembly.
- 3. Please follow attached instructions in the same sequence as numbered to assure fast & easy assembly.



#### **WARNING!**

- 1. Don't attempt to repair or modify parts that are broken or defective. Please contact the store immediately.
- 2. This product is for home use only and not intended for commercial establishments.



ASSEMBLY TIME

15 MINUTES

### PARTS IDENTIFICATION

**A OTTOMAN** 



1PC

B LEG



4PCS

## COASTER

## ASSEMBLY INS