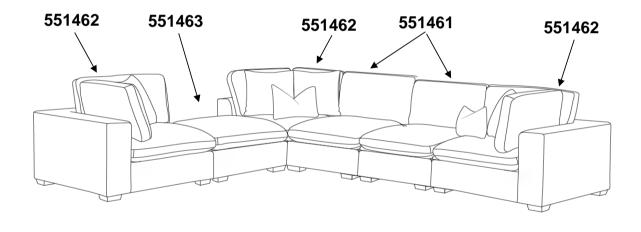

lease follow attached instructions in the same sequence as numbered to assure fast & easy assembly.



#### **WARNING!**

- 1. Don't attempt to repair or modify parts that are broken or defective. Please contact the store immediately.
- 2. This product is for home use only and not intended for commercial establishments.



ASSEMBLY TIME

15 MINUTES

### **PARTS IDENTIFICATION**

| A | BODY FRAME         | 1PC  |
|---|--------------------|------|
| В | LEFT BACK CUSHION  | 1PC  |
| С | RIGHT BACK CUSHION | 1PC  |
| D | SEAT CUSHION       | 1PC  |
| E | PILLOW             | 1PC  |
| F | LEG                | 4PCS |

## COASTER

### ASSEMBLY INSTRUCTIONS

### STEP 1



### STEP 2



### STEP 3 COMPLETE









Note: Dimension tolerance ±5%



### ASSEMBLY INSTRUCTIONS COASTER FINE FURNITURE



Fine Furniture for every stage of life

551463 *Ottoman* 



### **ASSEMBLY INSTRUCTIONS**

#### **ASSEMBLY TIPS:**

- 1. Remove hardware from box and sort by size.
- 2. Please check to see that all hardware and parts are present prior to start of assembly.
- 3. Please follow attached instructions in the same sequence as numbered to assure fast & easy assembly.



#### **WARNING!**

- 1. Don't attempt to repair or modify parts that are broken or defective. Please contact the store immediately.
- 2. This product is for home use only and not intended for commercial establishments.



ASSEMBLY TIME

15 MINUTES

### PARTS IDENTIFICATION

**A OTTOMAN** 



1PC

B LEG



4PCS

## COASTER

## ASSEMBLY INSTRUCTIONS





### STEP 2



## STEP 3 COMPLETE









Note: Dimension tolerance ±5%