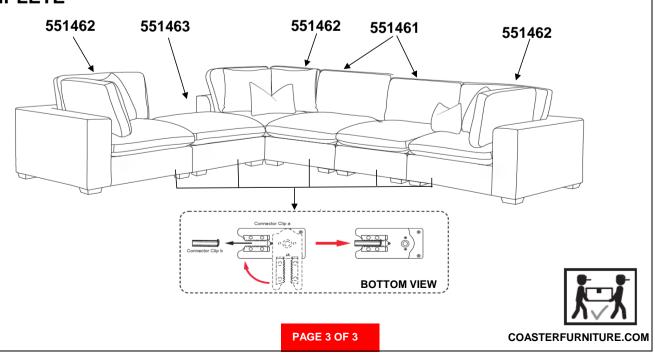

MBLY INSTRUCTIONS COASTER FINE FURNITURE



Fine Furniture for every stage of life

551463 *Ottoman* 



### **ASSEMBLY INSTRUCTIONS**

#### **ASSEMBLY TIPS:**

- 1. Remove hardware from box and sort by size.
- 2. Please check to see that all hardware and parts are present prior to start of assembly.
- 3. Please follow attached instructions in the same sequence as numbered to assure fast & easy assembly.



#### **WARNING!**

- 1. Don't attempt to repair or modify parts that are broken or defective. Please contact the store immediately.
- 2. This product is for home use only and not intended for commercial establishments.



ASSEMBLY TIME

15 MINUTES

### PARTS IDENTIFICATION

**A OTTOMAN** 



1PC

B LEG



4PCS

## COASTER

## ASSEMBLY INSTRUCTIONS





### STEP 2



## STEP 3 COMPLETE









Note: Dimension tolerance ±5%