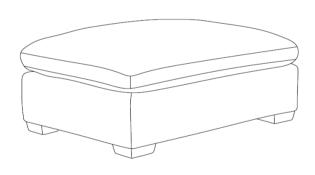

erance ±5%



### ASSEMBLY INSTRUCTIONS COASTER FINE FURNITURE



Fine Furniture for every stage of life

551463 *Ottoman* 



### **ASSEMBLY INSTRUCTIONS**

#### **ASSEMBLY TIPS:**

- 1. Remove hardware from box and sort by size.
- 2. Please check to see that all hardware and parts are present prior to start of assembly.
- 3. Please follow attached instructions in the same sequence as numbered to assure fast & easy assembly.



#### **WARNING!**

- 1. Don't attempt to repair or modify parts that are broken or defective. Please contact the store immediately.
- 2. This product is for home use only and not intended for commercial establishments.



ASSEMBLY TIME

15 MINUTES

### PARTS IDENTIFICATION

**A OTTOMAN** 



1PC

B LEG



4PCS

## COASTER

## ASSEMBLY INSTRUCTIONS





### STEP 2



## STEP 3 COMPLETE









Note: Dimension tolerance ±5%