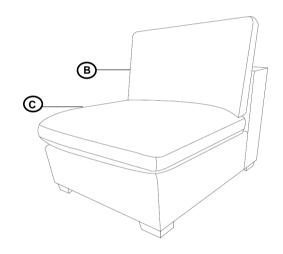

### PARTS IDENTIFICATION

| Α | BODY FRAME   | 1PC  |
|---|--------------|------|
| В | BACK CUSHION | 1PC  |
| С | SEAT CUSHION | 1PC  |
| D | LEG          | 4PCS |