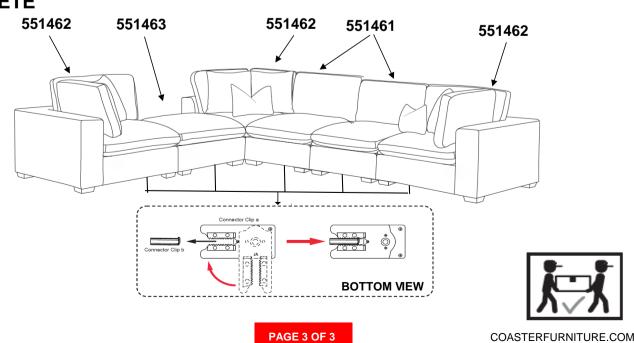

### ASSEMBLY INSTRUCTIONS COASTER FINE FURNITURE

Fine Furniture for every stage of life

551463 *Ottoman* 

## STEP 3 COMPLETE

Note: Dimension tolerance ±5%