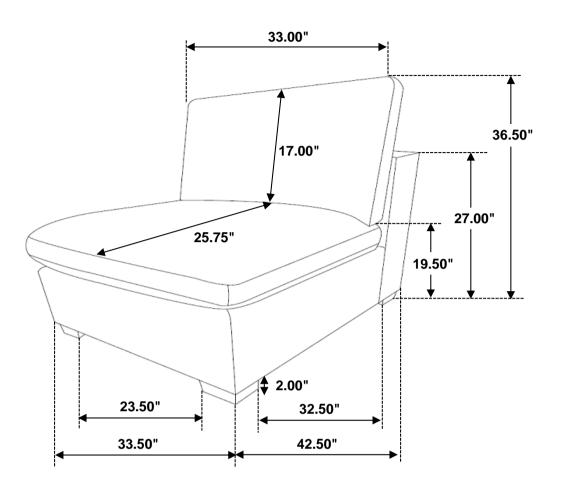

## 551461 <u>Armless Chair</u>

REVISION 0 : 10/16/2023

PAGE 1 OF 3

### STEP 3 COMPLETE

Note: Dimension tolerance ±5%