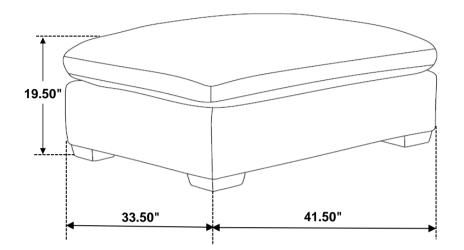

INSTRUCTIONS COASTER FINE FURNITURE



Fine Furniture for every stage of life

551463 *Ottoman* 



### **ASSEMBLY INSTRUCTIONS**

#### **ASSEMBLY TIPS:**

- 1. Remove hardware from box and sort by size.
- 2. Please check to see that all hardware and parts are present prior to start of assembly.
- 3. Please follow attached instructions in the same sequence as numbered to assure fast & easy assembly.



#### **WARNING!**

- 1. Don't attempt to repair or modify parts that are broken or defective. Please contact the store immediately.
- 2. This product is for home use only and not intended for commercial establishments.



ASSEMBLY TIME

15 MINUTES

### PARTS IDENTIFICATION

**A OTTOMAN** 



1PC

B LEG



4PCS

## COASTER

## ASSEMBLY INSTRUCTIONS





### STEP 2



## STEP 3 COMPLETE









Note: Dimension tolerance ±5%