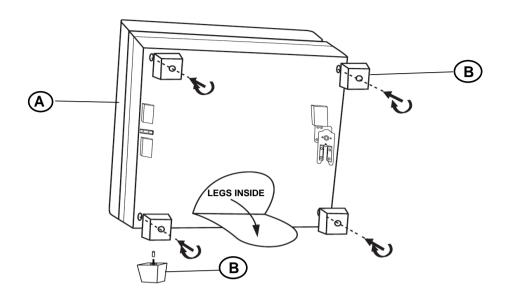

Dimension tolerance ±5%



### ASSEMBLY INSTRUCTIONS COASTER FINE FURNITURE



Fine Furniture for every stage of life

551463 *Ottoman* 



### **ASSEMBLY INSTRUCTIONS**

#### **ASSEMBLY TIPS:**

- 1. Remove hardware from box and sort by size.
- 2. Please check to see that all hardware and parts are present prior to start of assembly.
- 3. Please follow attached instructions in the same sequence as numbered to assure fast & easy assembly.



#### **WARNING!**

- 1. Don't attempt to repair or modify parts that are broken or defective. Please contact the store immediately.
- 2. This product is for home use only and not intended for commercial establishments.



ASSEMBLY TIME

15 MINUTES

### PARTS IDENTIFICATION

**A OTTOMAN** 



1PC

B LEG



4PCS

## COASTER

## ASSEMBLY INSTRUCTIONS





### STEP 2



## STEP 3 COMPLETE









Note: Dimension tolerance ±5%