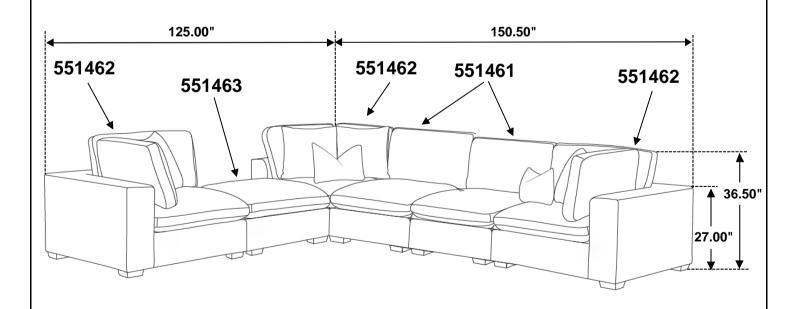

NSTRUCTIONS COASTER FINE FURNITURE



Fine Furniture for every stage of life

551463 *Ottoman* 



### **ASSEMBLY INSTRUCTIONS**

#### **ASSEMBLY TIPS:**

- 1. Remove hardware from box and sort by size.
- 2. Please check to see that all hardware and parts are present prior to start of assembly.
- 3. Please follow attached instructions in the same sequence as numbered to assure fast & easy assembly.



#### **WARNING!**

- 1. Don't attempt to repair or modify parts that are broken or defective. Please contact the store immediately.
- 2. This product is for home use only and not intended for commercial establishments.



ASSEMBLY TIME

15 MINUTES

### PARTS IDENTIFICATION

**A OTTOMAN** 



1PC

B LEG



4PCS

## COASTER

## ASSEMBLY INSTRUCTIONS





### STEP 2



## STEP 3 COMPLETE









Note: Dimension tolerance ±5%