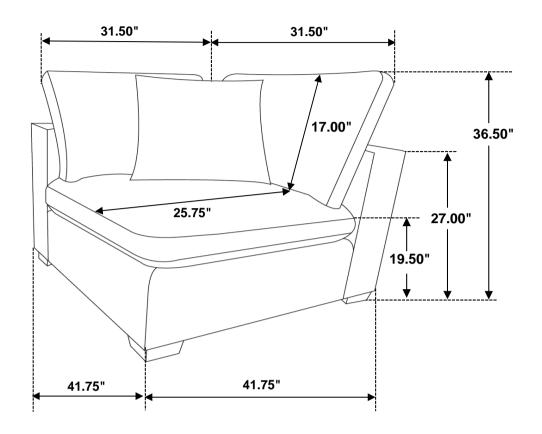

check to see that all hardware and parts are present prior to start of assembly.
- 3. Please follow attached instructions in the same sequence as numbered to assure fast & easy assembly.



#### **WARNING!**

- 1. Don't attempt to repair or modify parts that are broken or defective. Please contact the store immediately.
- 2. This product is for home use only and not intended for commercial establishments.



ASSEMBLY TIME

15 MINUTES

### **PARTS IDENTIFICATION**

| A | BODY FRAME         | 1PC  |
|---|--------------------|------|
| В | LEFT BACK CUSHION  | 1PC  |
| С | RIGHT BACK CUSHION | 1PC  |
| D | SEAT CUSHION       | 1PC  |
| E | PILLOW             | 1PC  |
| F | LEG                | 4PCS |

## COASTER

### ASSEMBLY INSTRUCTIONS

### STEP 1



### STEP 2



### STEP 3 COMPLETE









Note: Dimension tolerance ±5%



### ASSEMBLY INSTRUCTIONS COASTER FINE FURNITURE



Fine Furniture for every stage of life

551463 *Ottoman* 



### **ASSEMBLY INSTRUCTIONS**

#### **ASSEMBLY TIPS:**

- 1. Remove hardware from box and sort by size.
- 2. Please check to see that all hardware and parts are present prior to start of assembly.
- 3. Please follow attached instructions in the same sequence as numbered to assure fast & easy assembly.



#### **WARNING!**

- 1. Don't attempt to repair or modify parts that are broken or defective. Please contact the store immediately.
- 2. This product is for home use only and not intended for commercial establishments.



ASSEMBLY TIME

15 MINUTES

### PARTS IDENTIFICATION

**A OTTOMAN** 



1PC

B LEG



4PCS

## COASTER

## ASSEMBLY INSTRUC