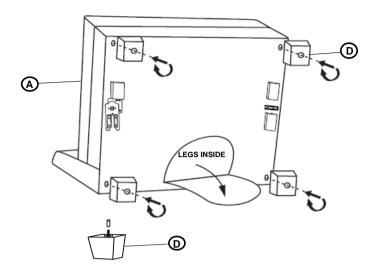

### PARTS IDENTIFICATION

| Α | BODY FRAME   | 1PC  |
|---|--------------|------|
| В | BACK CUSHION | 1PC  |
| С | SEAT CUSHION | 1PC  |
| D | LEG          | 4PCS |

### **PARTS IDENTIFICATION**

| A | BODY FRAME         | 1PC  |
|---|--------------------|------|
| В | LEFT BACK CUSHION  | 1PC  |
| С | RIGHT BACK CUSHION | 1PC  |
| D | SEAT CUSHION       | 1PC  |
| E | PILLOW             | 1PC  |
| F | LEG                | 4PCS |

### PARTS IDENTIFICATION

**A OTTOMAN** 

1PC

B LEG

4PCS