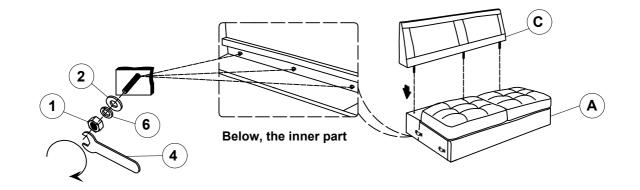

08LAF ASSEMBLY INSTRUCTIONS



<u>STEP 5</u>



STEP 6 COMPLETE



## ITEM: 551708LAF ASSEMBLY INSTRUCTIONS



<u>STEP 7</u>







PAGE 1 OF 5

COASTERFURNITURE.COM

### ITEM: 551708RAF ASSEMBLY INSTRUCTIONS



#### **ASSEMBLY TIPS:**

- 1. Remove hardware from box and sort by size.
- 2. Please check to see that all hardware and parts are present prior to start of assembly.
- 3. Please follow attached instructions in the same sequence as numbered to assure fast & easy assembly.



#### WARNING!

1. Don't attempt to repair or modify parts that are broken or defective. Please contact the store immediately.

2. This product is for home use only and not intended for commercial establishments.



PAGE 2 OF 5

# ITEM: 551708RAF

### **ASSEMBLY INSTRUCTIONS**



### <u>STEP 1</u>



### STEP 2



### STEP 3



### <u>STEP 4</u>





## ITEM: 551708RAF ASSEMBLY INSTRUCTIONS



<u>STEP 7</u>