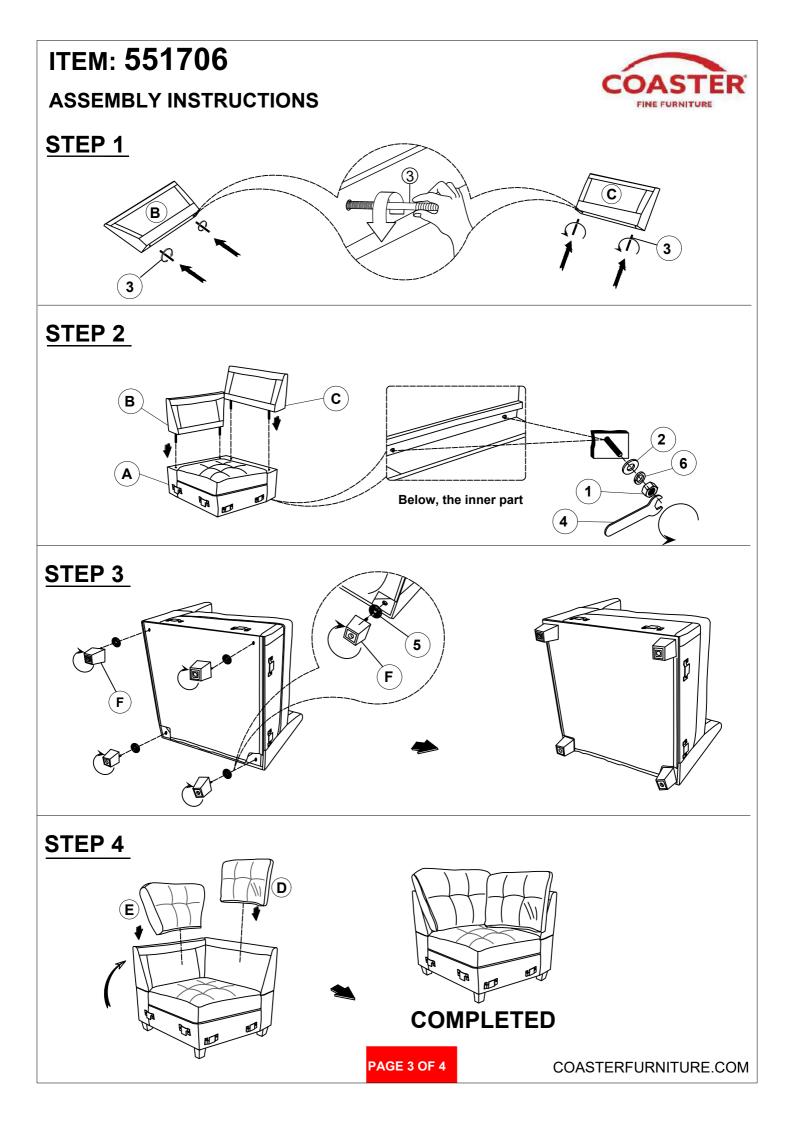

REVISION 0: 11/02/2023

PAGE 1 OF 4

COASTERFURNITURE.COM

## ITEM: 551706 ASSEMBLY INSTRUCTIONS



#### **ASSEMBLY TIPS:**

- 1. Remove hardware from box and sort by size.
- 2. Please check to see that all hardware and parts are present prior to start of assembly.
- 3. Please follow attached instructions in the same sequence as numbered to assure fast & easy assembly.



#### WARNING!

1. Don't attempt to repair or modify parts that are broken or defective. Please contact the store immediately.

2. This product is for home use only and not intended for commercial establishments.



PAGE 2 OF 4



## ITEM: 551706 ASSEMBLY INSTRUCTIONS



STEP 5









## ITEM: 551708LAF ASSEMBLY INSTRUCTIONS



#### **ASSEMBLY TIPS:**

- 1. Remove hardware from box and sort by size.
- 2. Please check to see that all hardware and parts are present prior to start of assembly.
- 3. Please follow attached instructions in the same sequence as numbered to assure fast & easy assembly.



#### WARNING!

1. Don't attempt to repair or modify parts that are broken or defective. Please contact the store immediately.

2. This product is for home use only and not intended for commercial establishments.



PAGE 2 OF 5



## ITEM: 551708LAF ASSEMBLY INSTRUCTIONS



<u>STEP 5</u>



STEP 6 COMPLETE



## ITEM: 551708LAF ASSEMBLY INSTRUCTIONS



<u>STEP 7</u>







PAGE 1 OF 5

COASTERFURNITURE.COM

### ITEM: 55