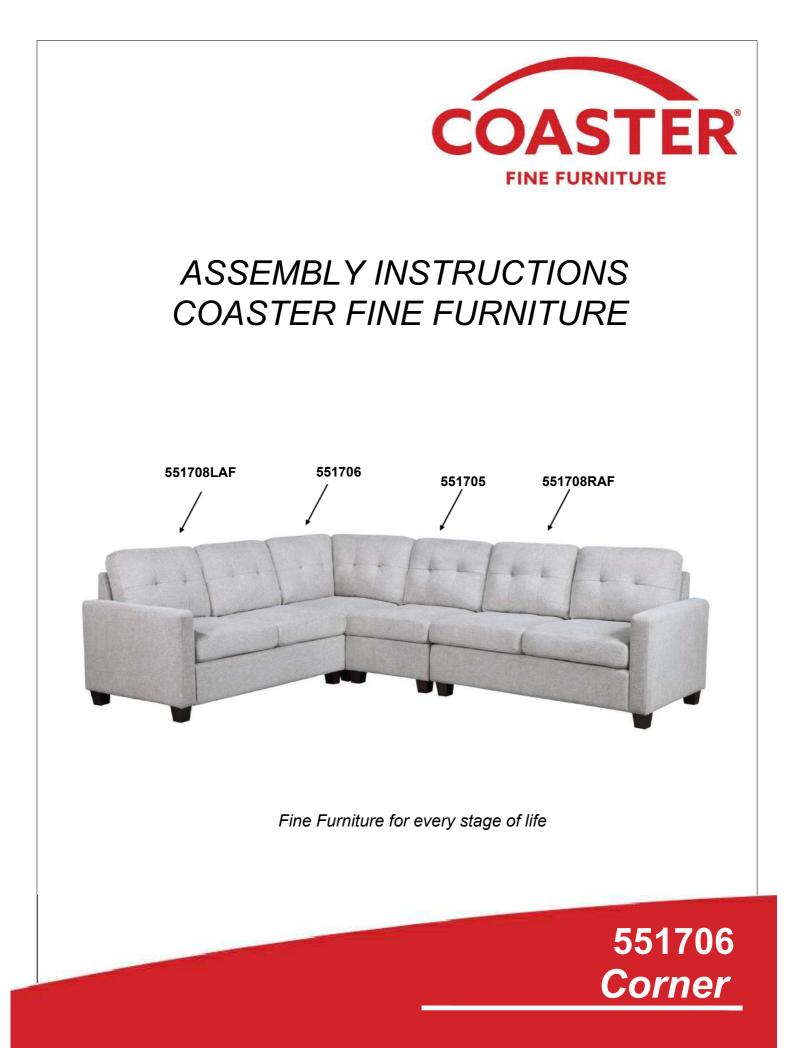

REVISION 0: 11/02/2023

PAGE 1 OF 4

COASTERFURNITURE.COM

## ITEM: 551706 ASSEMBLY INSTRUCTIONS



#### **ASSEMBLY TIPS:**

- 1. Remove hardware from box and sort by size.
- 2. Please check to see that all hardware and parts are present prior to start of assembly.
- 3. Please follow attached instructions in the same sequence as numbered to assure fast & easy assembly.



#### WARNING!

1. Don't attempt to repair or modify parts that are broken or defective. Please contact the store immediately.

2. This product is for home use only and not intended for commercial establishments.



PAGE 2 OF 4



## ITEM: 551706 ASSEMBLY INSTRUCTIONS



STEP 5









## ITEM: 551708LAF ASSEMBLY INSTRUCTIONS



#### **ASSEMBLY TIPS:**

- 1. Remove hardware from box and sort by size.
- 2. Please check t