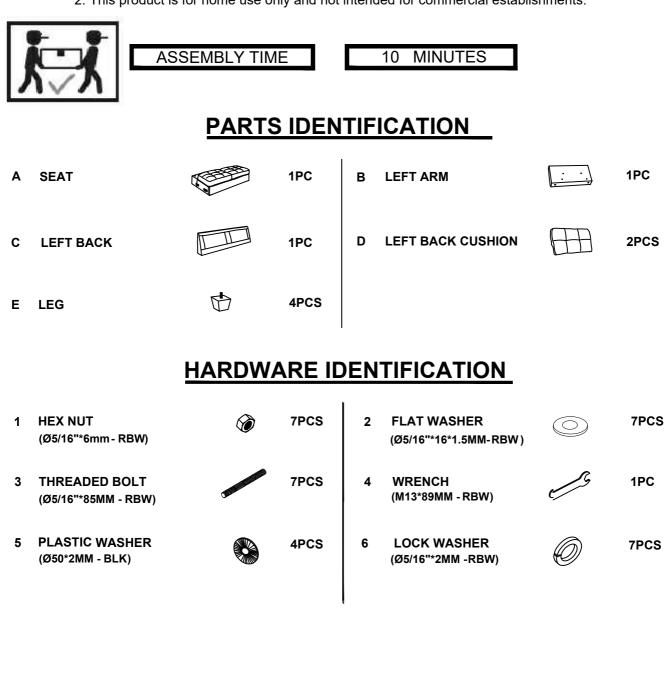

#### **ASSEMBLY TIPS:**

- 1. Remove hardware from box and sort by size.
- 2. Please check to see that all hardware and parts are present prior to start of assembly.
- 3. Please follow attached instructions in the same sequence as numbered to assure fast & easy assembly.

#### WARNING!

1. Don't attempt to repair or modify parts that are broken or defective. Please contact the store immediately.

2. This product is for home use only and not intended for commercial establishments.