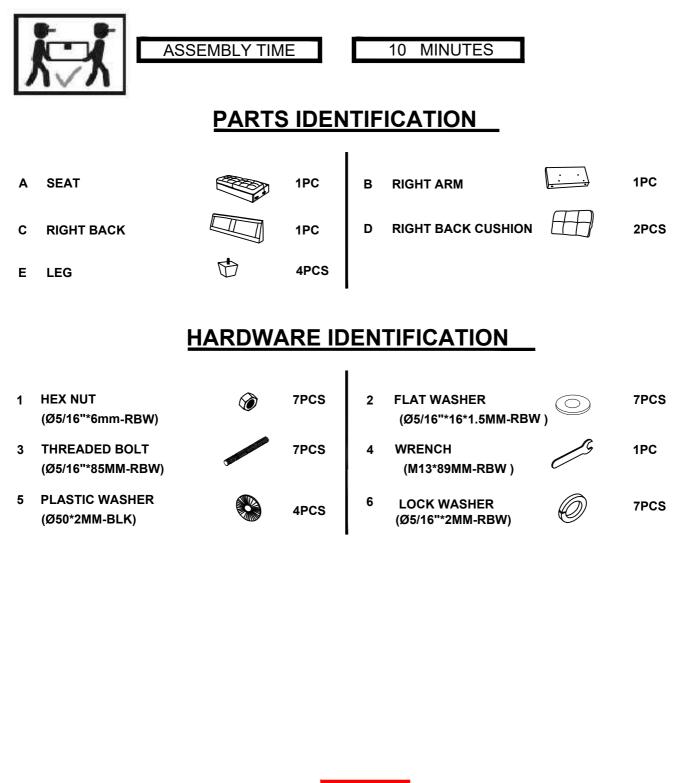

is for home use only and not intended for commercial establishments.



PAGE 2 OF 5



## ITEM: 551708LAF ASSEMBLY INSTRUCTIONS



<u>STEP 5</u>



STEP 6 COMPLETE



## ITEM: 551708LAF ASSEMBLY INSTRUCTIONS



<u>STEP 7</u>







PAGE 1 OF 5

COASTERFURNITURE.COM

### ITEM: 551708RAF ASSEMBLY INSTRUCTIONS



#### **ASSEMBLY TIPS:**

- 1. Remove hardware from box and sort by size.
- 2. Please check to see that all hardware and parts are present prior to start of assembly.
- 3. Please follow attached instructions in the same sequence as numbered to assure fast & easy assembly.



#### WARNING!

1. Don't attempt to repair or modify parts that are broken or defective. Please contact the store immediately.

2. This product is for home use only and not intended for commercial establishments.



PAGE 2 OF 5

# ITEM: 551708RAF

### **ASSEMBLY INSTRUCTIONS**



### <u>STEP 1</u>



### STEP 2



### STEP 3



### <u>STEP 4</u>





## ITEM: 551708RAF ASSEMBLY INSTRUCTIONS



<u>STEP 7</u>