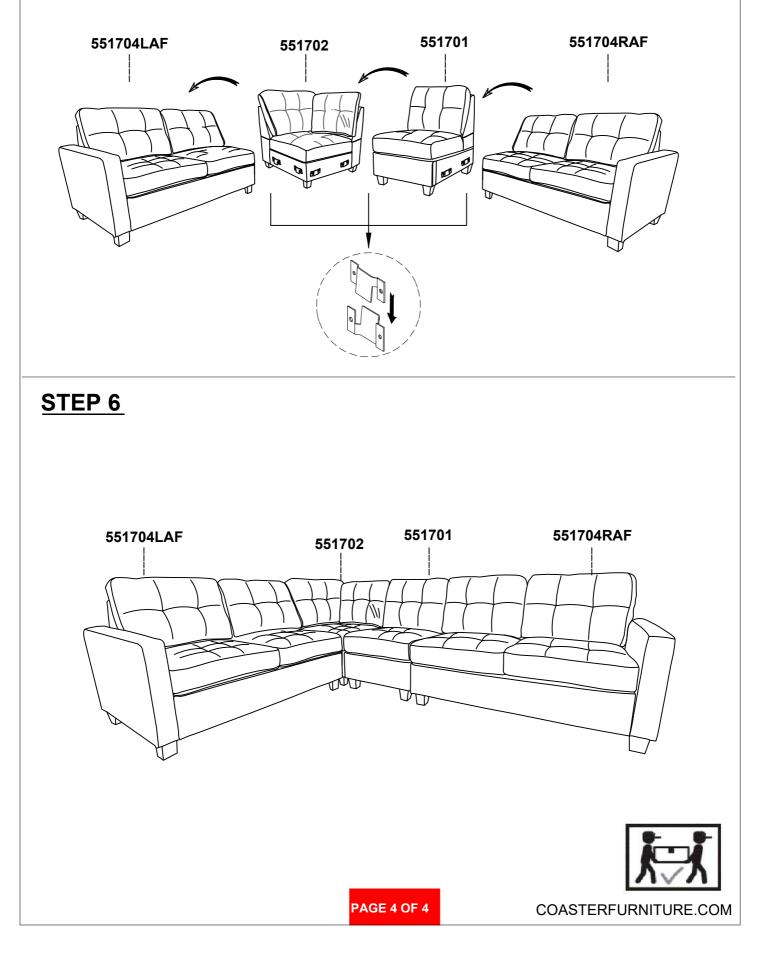

REVISION 0: 11/02/2023

PAGE 1 OF 4

COASTERFURNITURE.COM

## ITEM: 551706 ASSEMBLY INSTRUCTIONS



#### **ASSEMBLY TIPS:**

- 1. Remove hardware from box and sort by size.
- 2. Please check to see that all hardware and parts are present prior to start of assembly.
- 3. Please follow attached instructions in the same sequence as numbered to assure fast & easy assembly.



#### WARNING!

1. Don't attempt to repair or modify parts that are broken or defective. Please contact the store immediately.

2. This product is for home use only and not intended for commercial establishments.



PAGE 2 OF 4



## ITEM: 551706 ASSEMBLY INSTRUCTIONS



STEP 5









## ITEM: 551708LAF ASSEMBLY INSTRUCTIONS



#### **ASSEMBLY TIPS:**

- 1. Remove hardware from box and sort by size.
- 2. Please check to see that all hardware and parts are present prior to start of assembly.
- 3. Please follow attached instructions in the same sequence as numbered to assure fast & easy assembly.



#### WARNING!

1. Don't attempt to repair or modify parts that are broken or defective. Please contact the store immediately.

2. This product is for home use only and not intended for commercial establishments.



PAGE 2 OF 5



## ITEM: 551708LAF ASSEMBLY INSTRUCTIONS



<u>STEP 5</u>



STEP 6 COMPLETE



## ITEM: 551708LAF ASSEMBLY INSTRUCTIONS



<u>STEP 7</u>







PAGE 1 OF 5

COASTERFURNITURE.COM

### ITEM: 551708RAF ASSEMBLY INSTRUCTIONS



#### **ASSEMBLY TI