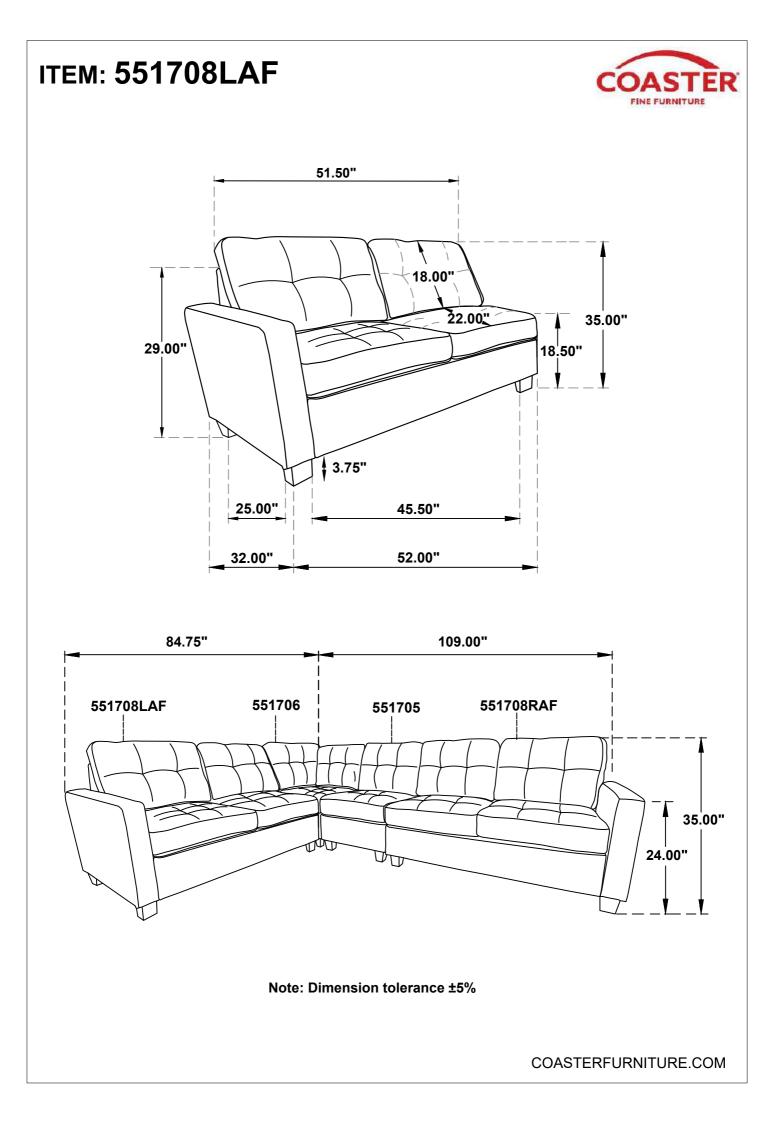

ded for commercial establishments.



PAGE 2 OF 4



## ITEM: 551706 ASSEMBLY INSTRUCTIONS



STEP 5









## ITEM: 551708LAF ASSEMBLY INSTRUCTIONS



#### **ASSEMBLY TIPS:**

- 1. Remove hardware from box and sort by size.
- 2. Please check to see that all hardware and parts are present prior to start of assembly.
- 3. Please follow attached instructions in the same sequence as numbered to assure fast & easy assembly.



#### WARNING!

1. Don't attempt to repair or modify parts that are broken or defective. Please contact the store immediately.

2. This product is for home use only and not intended for commercial establishments.



PAGE 2 OF 5



## ITEM: 551708LAF ASSEMBLY INSTRUCTIONS



<u>STEP 5</u>



STEP 6 COMPLETE



## ITEM: 551708LAF ASSEMBLY INSTRUCTIONS



<u>STEP 7</u>







PAGE 1 OF 5

COASTERFURNITURE.COM

### ITEM: 551708RAF ASSEMBLY INSTRUCTIONS



#### **ASSEMBLY TIPS:**

- 1. Remove hardware from box and sort by size.
- 2. Please check to see that all hardware and parts are present prior to start of assembly.
- 3. Please follow attached instructions in the same sequence as numbered to assure fast & easy assembly.



#### WARNING!

1. Don't attempt to repair or modify parts that are broken or defective. Please contact the store immediately.

2. This product is for home use only and not intended for commercial establishments.



PAGE 2 OF 5

# ITEM: 551708RAF

### **ASSEMBLY INSTRUCTIONS**



### <u>STEP 1</u>



### STEP 2



### STEP 3



### <u>STEP 4</u>





## ITEM: 551708RAF ASSEMBLY INSTRUCTIONS



<u>STEP 7</u>