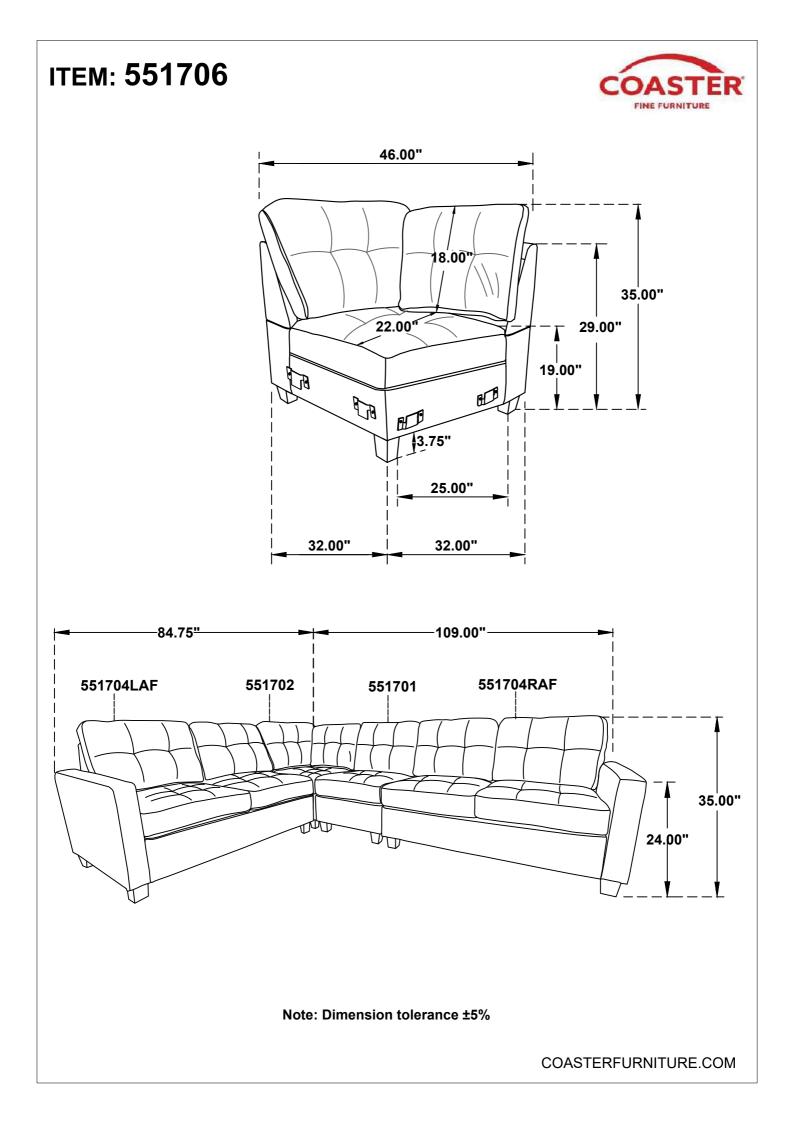

REVISION 0: 11/02/2023

PAGE 1 OF 4

COASTERFURNITURE.COM

## ITEM: 551706 ASSEMBLY INSTRUCTIONS



#### **ASSEMBLY TIPS:**

- 1. Remove hardware from box and sort by size.
- 2. Please check to see that all hardware and parts are present prior to start of assembly.
- 3. Please follow attached instructions in the same sequence as numbered to assure fast & easy assembly.



#### WARNING!

1. Don't attempt to repair or modify parts that are broken or defective. Please contact the store immediately.

2. This product is for home use only and not intended for commercial establishments.



PAGE 2 OF 4



## ITEM: 551706 ASSEMBLY INSTRUCTIONS



STEP 5









## ITEM: 551708LAF ASSEMBLY INSTRUCTIONS



#### **ASSEMBLY TIPS:**

- 1. Remove hardware from box and sort by size.
- 2. Please check to see that all hardware and parts are present prior to start of assembly.
- 3. Please follow attached instructions in the same sequence as numbered to assure fast & easy assembly.



#### WARNING!

1. Don't attempt to repair or modify parts that are broken or defective. Please contact the store immediately.

2. This product is for home use only and not intended for commercial establishments.



PAGE 2 OF 5



## ITEM: 551708LAF ASSEMBLY INSTRUCTIONS



<u>STEP 5</u>



STEP 6 COMPLETE



## ITEM: 551708LAF ASSEMBLY INSTRUCTIONS



<u>STEP 7</u>







PAGE 1 OF 5

COASTERFURNITURE.COM

### ITEM: 551708RAF ASSEMBLY INSTRUCTIONS



#### **ASSEMBLY TIPS