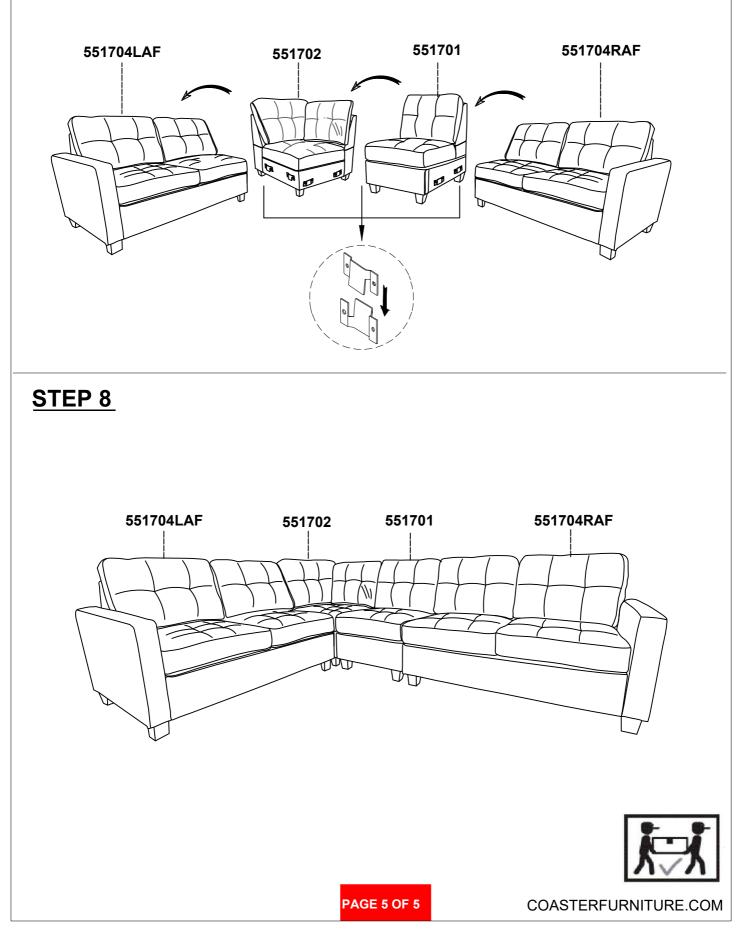

TRUCTIONS



<u>STEP 7</u>







PAGE 1 OF 5

COASTERFURNITURE.COM

### ITEM: 551708RAF ASSEMBLY INSTRUCTIONS



#### **ASSEMBLY TIPS:**

- 1. Remove hardware from box and sort by size.
- 2. Please check to see that all hardware and parts are present prior to start of assembly.
- 3. Please follow attached instructions in the same sequence as numbered to assure fast & easy assembly.



#### WARNING!

1. Don't attempt to repair or modify parts that are broken or defective. Please contact the store immediately.

2. This product is for home use only and not intended for commercial establishments.



PAGE 2 OF 5

# ITEM: 551708RAF

### **ASSEMBLY INSTRUCTIONS**



### <u>STEP 1</u>



### STEP 2



### STEP 3



### <u>STEP 4</u>





## ITEM: 551708RAF ASSEMBLY INSTRUCTIONS



<u>STEP 7</u>