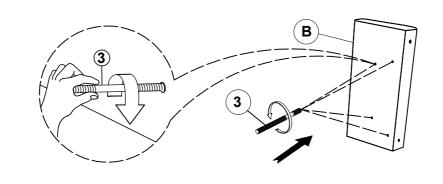

INSTRUCTIONS



<u>STEP 5</u>



STEP 6 COMPLETE



## ITEM: 551708LAF ASSEMBLY INSTRUCTIONS



<u>STEP 7</u>







PAGE 1 OF 5

COASTERFURNITURE.COM

### ITEM: 551708RAF ASSEMBLY INSTRUCTIONS



#### **ASSEMBLY TIPS:**

- 1. Remove hardware from box and sort by size.
- 2. Please check to see that all hardware and parts are present prior to start of assembly.
- 3. Please follow attached instructions in the same sequence as numbered to assure fast & easy assembly.



#### WARNING!

1. Don't attempt to repair or modify parts that are broken or defective. Please contact the store immediately.

2. This product is for home use only and not intended for commercial establishments.



PAGE 2 OF 5

# ITEM: 551708RAF

### **ASSEMBLY INSTRUCTIONS**



### <u>STEP 1</u>



### STEP 2



### STEP 3



### <u>STEP 4</u>





## ITEM: 551708RAF ASSEMBLY INSTRUCTIONS



<u>STEP 7</u>