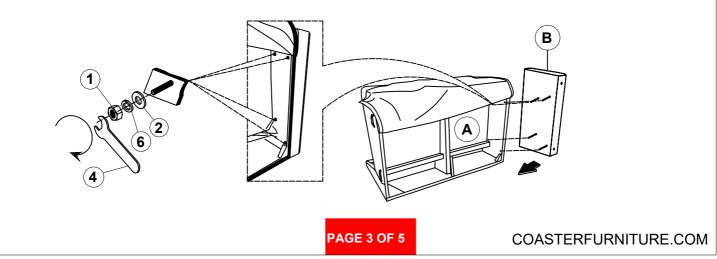

# ITEM: 551708RAF

### **ASSEMBLY INSTRUCTIONS**

### <u>STEP 1</u>

### STEP 2

### STEP 3

### <u>STEP 4</u>