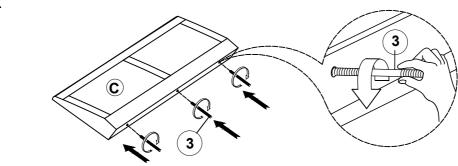

## ITEM: 551708LAF ASSEMBLY INSTRUCTIONS



<u>STEP 5</u>



STEP 6 COMPLETE



## ITEM: 551708LAF ASSEMBLY INSTRUCTIONS



<u>STEP 7</u>







PAGE 1 OF 5

COASTERFURNITURE.COM

### ITEM: 551708RAF ASSEMBLY INSTRUCTIONS



#### **ASSEMBLY TIPS:**

- 1. Remove hardware from box and sort by size.
- 2. Please check to see that all hardware and parts are present prior to start of assembly.
- 3. Please follow attached instructions in the same sequence as numbered to assure fast & easy assembly.



#### WARNING!

1. Don't attempt to repair or modify parts that are broken or defective. Please contact the store immediately.

2. This product is for home use only and not intended for commercial establishments.



PAGE 2 OF 5

# ITEM: 551708RAF

### **ASSEMBLY INSTRUCTIONS**



### <u>STEP 1</u>



### STEP 2



### STEP 3



### <u>STEP 4</u>





## ITEM: 551708RAF ASSEMBLY INSTRUCTIONS



<u>STEP 7</u>