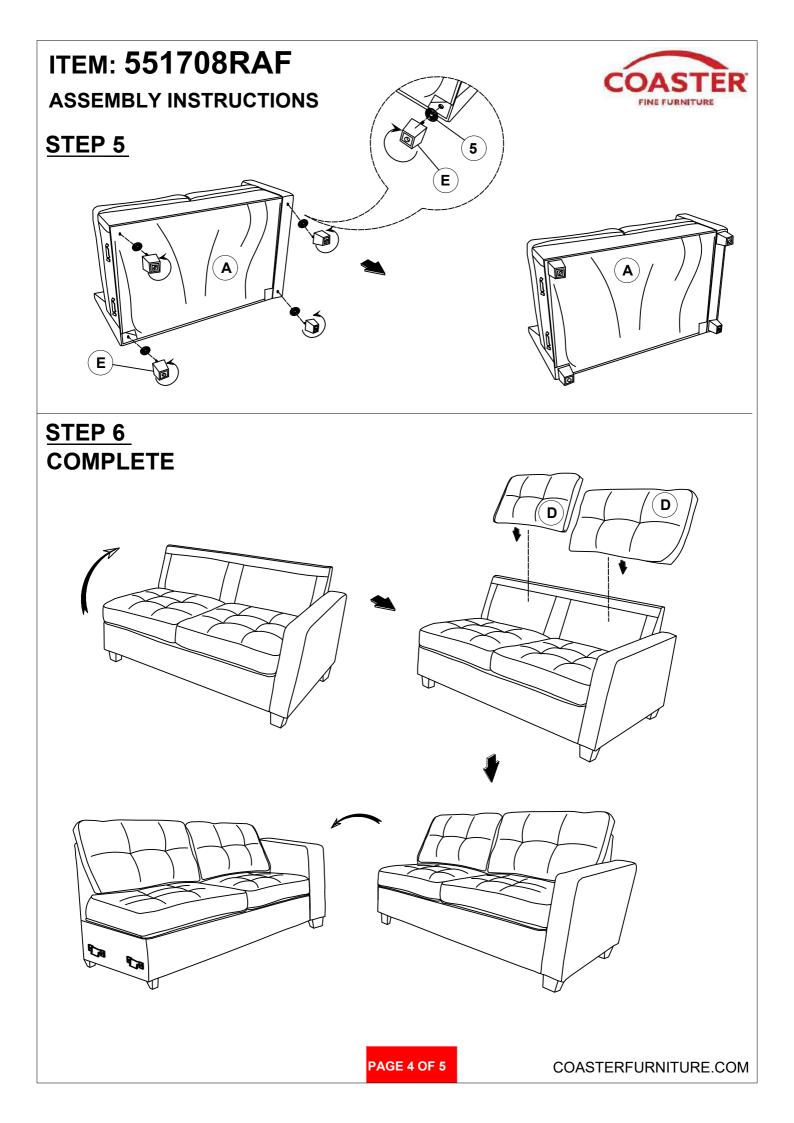

P 5</u>



STEP 6 COMPLETE



## ITEM: 551708LAF ASSEMBLY INSTRUCTIONS



<u>STEP 7</u>







PAGE 1 OF 5

COASTERFURNITURE.COM

### ITEM: 551708RAF ASSEMBLY INSTRUCTIONS



#### **ASSEMBLY TIPS:**

- 1. Remove hardware from box and sort by size.
- 2. Please check to see that all hardware and parts are present prior to start of assembly.
- 3. Please follow attached instructions in the same sequence as numbered to assure fast & easy assembly.



#### WARNING!

1. Don't attempt to repair or modify parts that are broken or defective. Please contact the store immediately.

2. This product is for home use only and not intended for commercial establishments.



PAGE 2 OF 5

# ITEM: 551708RAF

### **ASSEMBLY INSTRUCTIONS**



### <u>STEP 1</u>



### STEP 2



### STEP 3



### <u>STEP 4</u>





## ITEM: 551708RAF ASSEMBLY INSTRUCTIONS



<u>STEP 7</u>