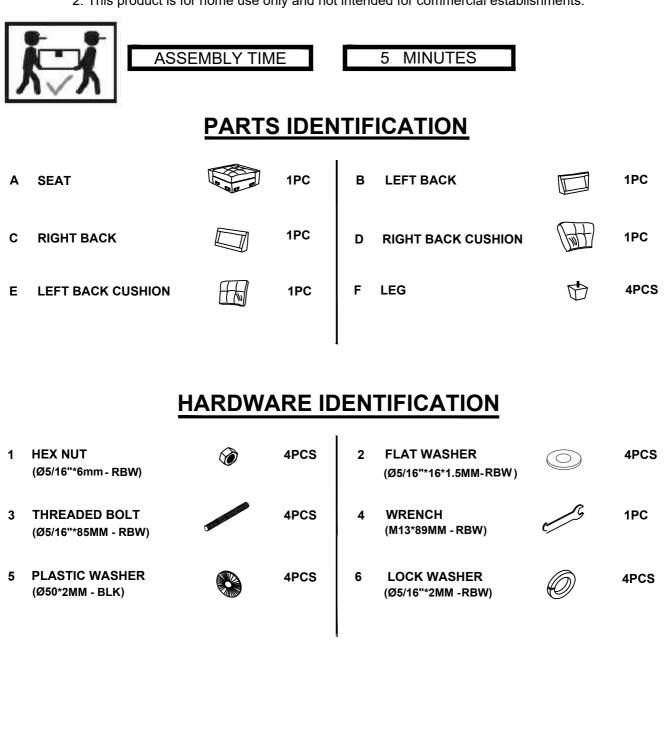

#### **ASSEMBLY TIPS:**

- 1. Remove hardware from box and sort by size.
- 2. Please check to see that all hardware and parts are present prior to start of assembly.
- 3. Please follow attached instructions in the same sequence as numbered to assure fast & easy assembly.

#### WARNING!

1. Don't attempt to repair or modify parts that are broken or defective. Please contact the store immediately.

2. This product is for home use only and not intended for commercial establishments.