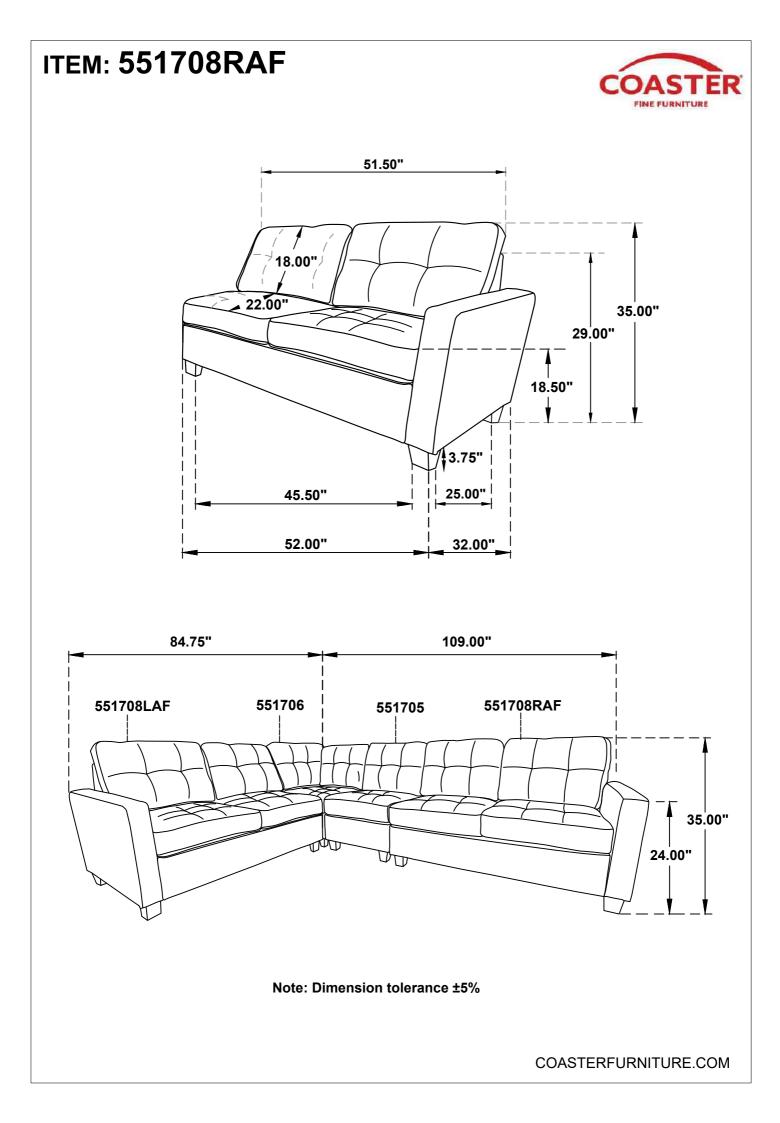

UCTIONS



<u>STEP 7</u>







PAGE 1 OF 5

COASTERFURNITURE.COM

### ITEM: 551708RAF ASSEMBLY INSTRUCTIONS



#### **ASSEMBLY TIPS:**

- 1. Remove hardware from box and sort by size.
- 2. Please check to see that all hardware and parts are present prior to start of assembly.
- 3. Please follow attached instructions in the same sequence as numbered to assure fast & easy assembly.



#### WARNING!

1. Don't attempt to repair or modify parts that are broken or defective. Please contact the store immediately.

2. This product is for home use only and not intended for commercial establishments.



PAGE 2 OF 5

# ITEM: 551708RAF

### **ASSEMBLY INSTRUCTIONS**



### <u>STEP 1</u>



### STEP 2



### STEP 3



### <u>STEP 4</u>





## ITEM: 551708RAF ASSEMBLY INSTRUCTIONS



<u>STEP 7</u>