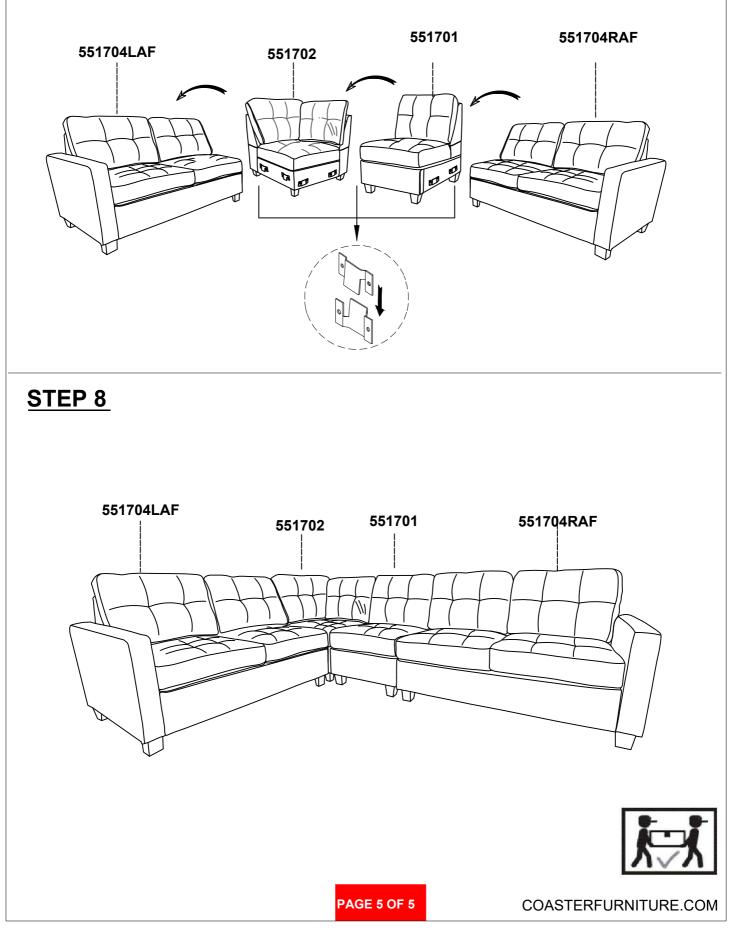

## ITEM: 551708LAF ASSEMBLY INSTRUCTIONS

<u>STEP 7</u>

PAGE 1 OF 5

COASTERFURNITURE.COM

## ITEM: 551708RAF ASSEMBLY INSTRUCTIONS

<u>STEP 7</u>