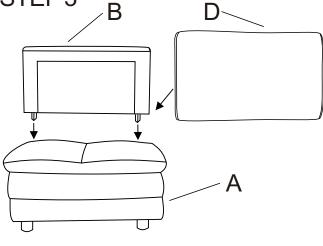

## **PARTS IDENTIFICATION**

A CHAIRBASE

1PC

B BACKREST

1PC

C LEG

4PCS

D BACK **CUSHION** 