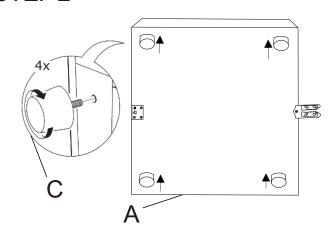

### STEP 2

## **PARTS IDENTIFICATION**

A CHAIRBASE

1PC

B BACKREST

1PC

C LEG

4PCS

D BACK **CUSHION** 