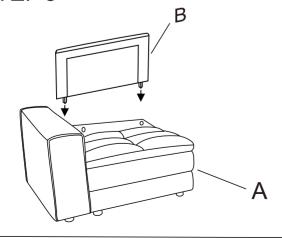

EVISION 0:01/08/2025

PAGE 1 OF 3

COASTERFURNITURE.COM

## ITEM: 551824LAF

### **ASSEMBLY INSTRUCTIONS**

#### **ASSEMBLY TIPS:**

- 1. Remove hardware from box and sort by size.
- 2. Please check to see that all hardware and parts are present prior to start of assembly.
- 3. Please follow attached instructions in the same sequence as numbered to assure fast & easy assembly.



#### **WARNING!**

- 1. Don't attempt to repair or modify parts that are broken or defective. Please contact the store immediately.
- 2. This product is for home use only and not intended for commercial establishments.



ASSEMBLY TIME

5 MINUTES

## **PARTS IDENTIFICATION**

A CHAIR BASE



1PC

**B** BACKREST



1PC

C LEG



6PCS

1PC

D BACK CUSHION



1PC

**E** PILLOW



## STEP 1



### STEP2



### STEP3



### STEP4



ITEM: **551824LAF** 





Note: Dimension tolerance  $\pm$  5%





Fine Furniture for every stage of life

551824RAF RAFARM CHAIR

REVISION 0:01/08/2025

PAGE 1 OF 3

COASTERFURNITURE.COM

## ITEM: **551824RAF**

### **ASSEMBLY INSTRUCTIONS**

#### **ASSEMBLY TIPS:**

- 1. Remove hardware from box and sort by size.
- 2. Please check to see that all hardware and parts are present prior to start of assembly.
- 3. Please follow attached instructions in the same sequence as numbered to assure fast & easy assembly.



#### **WARNING!**

- 1. Don't attempt to repair or modify parts that are broken or defective. Please contact the store immediately.
- 2. This product is for home use only and not intended for commercial establishments.



ASSEMBLY TIME

5 MINUTES

## **PARTS IDENTI