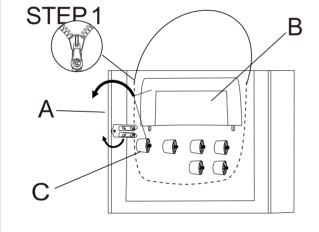

age of life

551824RAF RAFARM CHAIR

REVISION 0:01/08/2025

PAGE 1 OF 3

COASTERFURNITURE.COM

## ITEM: **551824RAF**

### **ASSEMBLY INSTRUCTIONS**

#### **ASSEMBLY TIPS:**

- 1. Remove hardware from box and sort by size.
- 2. Please check to see that all hardware and parts are present prior to start of assembly.
- 3. Please follow attached instructions in the same sequence as numbered to assure fast & easy assembly.



#### **WARNING!**

- 1. Don't attempt to repair or modify parts that are broken or defective. Please contact the store immediately.
- 2. This product is for home use only and not intended for commercial establishments.



ASSEMBLY TIME

5 MINUTES

## **PARTS IDENTIFICATION**

A CHAIR BASE



1PC

**B** BACKREST



1PC

C LEG



6PCS

D BACK CUSHION



1PC

E PILLOW









STEP3



STEP4



# ITEM: **551824RAF**





Note: Dimension tolerance ± 5%