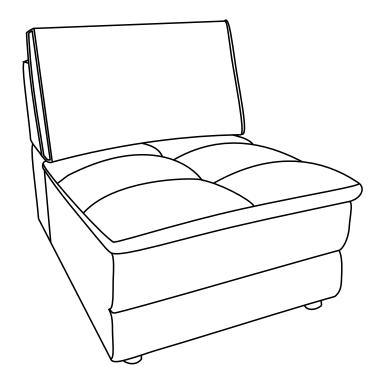

Fine Furniture for every stage of life

551821 <u>ARMLESS CHAIR</u>

## **PARTS IDENTIFICATION**

A CHAIRBASE

1PC

B BACKREST

1PC

C LEG

4PCS

D BACK **CUSHION** 