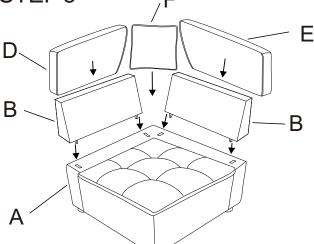

## **PARTS IDENTIFICATION**

A CORNER BASE

1PC

B BACKREST

2PCS

C LEG

4PCS

D BACK **CUSHION-1** 

1PC

Е васк **CUSHION-2** 

1PC

PILLOW

1PC

### STEP 2