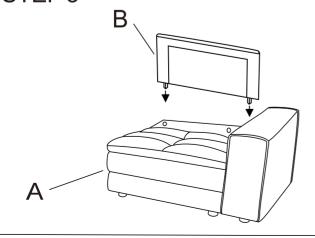

fe

551824RAF RAFARM CHAIR

REVISION 0:01/08/2025

PAGE 1 OF 3

COASTERFURNITURE.COM

## ITEM: **551824RAF**

### **ASSEMBLY INSTRUCTIONS**

#### **ASSEMBLY TIPS:**

- 1. Remove hardware from box and sort by size.
- 2. Please check to see that all hardware and parts are present prior to start of assembly.
- 3. Please follow attached instructions in the same sequence as numbered to assure fast & easy assembly.



#### **WARNING!**

- 1. Don't attempt to repair or modify parts that are broken or defective. Please contact the store immediately.
- 2. This product is for home use only and not intended for commercial establishments.



ASSEMBLY TIME

5 MINUTES

## **PARTS IDENTIFICATION**

A CHAIR BASE



1PC

**B** BACKREST



1PC

C LEG



6PCS

D BACK CUSHION



1PC

E PILLOW









STEP3



STEP4



# ITEM: **551824RAF**





Note: Dimension tolerance ± 5%