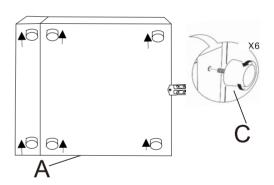

## **PARTS IDENTIFICATION**

A CHAIRBASE

1PC

B BACKREST

1PC

C LEG

4PCS

D BACK **CUSHION** 

1PC