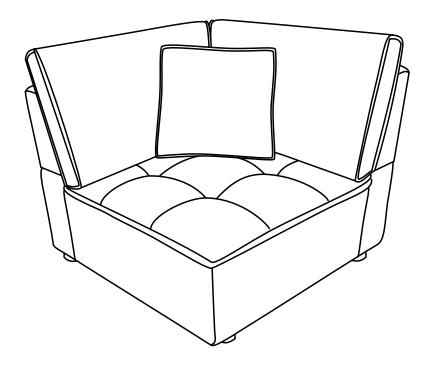

## **PARTS IDENTIFICATION**

A CORNER BASE

1PC

B BACKREST

2PCS

C LEG

4PCS

D BACK **CUSHION-1** 

1PC

Е васк **CUSHION-2** 

1PC

PILLOW

1PC