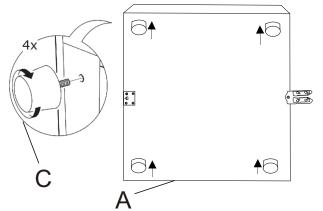

## **PARTS IDENTIFICATION**

A CORNER BASE

1PC

B BACKREST

2PCS

C LEG

4PCS

D BACK **CUSHION-1** 

1PC

Е васк **CUSHION-2** 

1PC

PILLOW

1PC