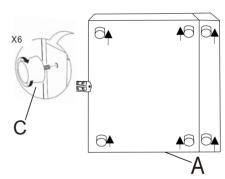

## **PARTS IDENTIFICATION**

A CHAIRBASE

1PC

B BACKREST

1PC

C LEG

4PCS

D BACK **CUSHION** 

1PC