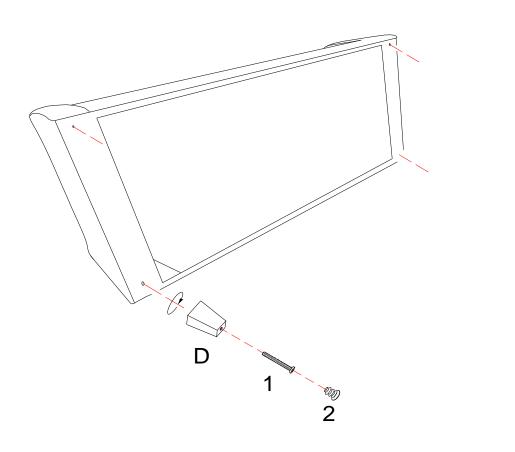

MINUTES** 

# **PARTS IDENTIFICATION**

| Α | BACK CUSHION   |   | 2PCS |
|---|----------------|---|------|
| В | SEAT CUSHION   |   | 2PCS |
| С | LOVESEAT FRAME |   | 1PC  |
| D | LEG            | Û | 4PCS |
| E | PILLOW         |   | 2PCS |

| Z  | HARDWARE PACKAGE             |                                                  |      |
|----|------------------------------|--------------------------------------------------|------|
| NO | DESCRIPTION                  | FIGURE                                           | QTY  |
| 1  | MEDIUM BOLT  5/16" * 2-1/2 " | (S) (Jamanianianianianianianianianianianianiania | 4PCS |
| 2  | PLASTIC CAPS<br>Ø19.5*21.5mm |                                                  | 4PCS |

PAGE 2 OF 4

COASTERFURNITURE.COM

### ASSEMBLY INSTRUCTIONS

## STEP 1



# STEP 2









# ASSEMBLY INSTRUCTIONS COASTER FINE FURNITURE



Fine Furniture for every stage of life

552063 CHAIR

REVISION 0: 12/06/2020 PAGE 1 OF 4 COASTERFURNITURE.COM

#### ITEM: 220016-1

#### **ASSEMBLY INSTRUCTIONS**



#### **ASSEMBLY TIPS:**

- 1.Remove hardware from box and sort by size.
- 2.Please check to see that all hardware and parts are present prior to start of assembly.
- 3.Please follow attached instruction in the same sequence as numbered to assure fast & easy assembly.



#### **WARNING!**

- 1.Don't attempt to repair or modify parts that are broken or defective. Please contact the store immediately.
- 2. This product is for home use only and not intended for commercial establishment.



| MINUTES |
|---------|
| M       |

# **PARTS IDENTIFICATION**

| Α | BA