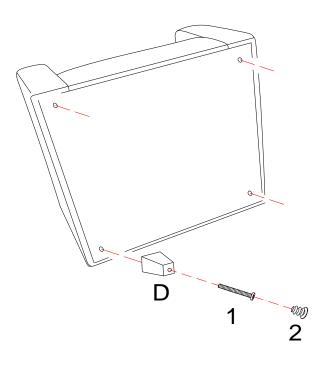

# **PARTS IDENTIFICATION**

| Α | BACK CUSHION | 1PC  |
|---|--------------|------|
| В | SEAT CUSHION | 1PC  |
| С | CHAIR FRAME  | 1PC  |
| D | LEG          | 4PCS |

| Z  | HARDWARE                                             | PACKAGE |      |
|----|------------------------------------------------------|---------|------|
| NO | DESCRIPTION                                          | FIGURE  | QTY  |
| 1  | MEDIUM BOLT 5/ <sub>16</sub> " * 2-1/ <sub>2</sub> " |         | 4PCS |
| 2  | PLASTIC CAPS<br>Ø19.5*21.5mm                         |         | 4PCS |

#### STEP 1