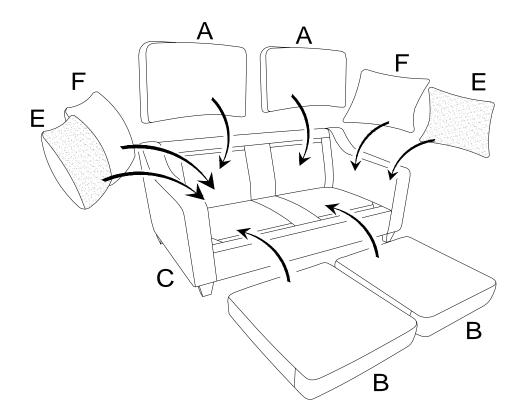

** 

# **PARTS IDENTIFICATION**

| Α | BACK CUSHION       | 2PCS |
|---|--------------------|------|
| В | SEAT CUSHION       | 2PCS |
| С | SOFA FRAME         | 1PC  |
| D | LEG                | 4PCS |
| Ε | PILLOW (SOLID)     | 2PCS |
| F | PILLOW (PATTERNED) | 2PCS |

| Z  | HARDWARE PACKAGE             |                                          |      |
|----|------------------------------|------------------------------------------|------|
| NO | DESCRIPTION                  | FIGURE                                   | QTY  |
| 1  | MEDIUM BOLT 5/16" * 2-1/2 "  | () () () () () () () () () () () () () ( | 4PCS |
| 2  | PLASTIC CAPS<br>Ø19.5*21.5mm |                                          | 4PCS |

PAGE 2 OF 4

COASTERFURNITURE.COM

#### ASSEMBLY INSTRUCTIONS

### STEP 1



# STEP 2









# ASSEMBLY INSTRUCTIONS COASTER FINE FURNITURE



Fine Furniture for every stage of life

552062 LOVESEAT

REVISION 0: 12/06/2020 PAGE 1 OF 4 COASTERFURNITURE.COM

#### **ASSEMBLY INSTRUCTIONS**



#### **ASSEMBLY TIPS:**

- 1.Remove hardware from box and sort by size.
- 2.Please check to see that all hardware and parts are present prior to start of assembly.
- 3.Please follow attached instruction in the same sequence as numbered to assure fast & easy assembly.



#### WARNING

- 1.Don't attempt to repair or modify parts that are broken or defective. Please contact the store immediately.
- 2. This product is for home use only and not intended for commercial establishment.



**ASSEMBLY TIME** 

**5 MINUTES** 

# **PARTS IDENTIFICATION**

| Α | BACK CUSHION   |   | 2PCS |
|---|-----