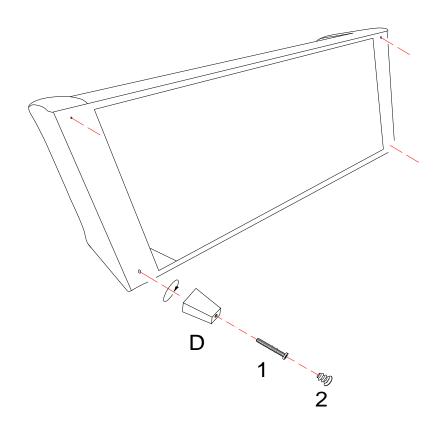

**5 MINUTES** 

# **PARTS IDENTIFICATION**

| Α | BACK CUSHION       | 2PCS |
|---|--------------------|------|
| В | SEAT CUSHION       | 2PCS |
| С | SOFA FRAME         | 1PC  |
| D | LEG                | 4PCS |
| Ε | PILLOW (SOLID)     | 2PCS |
| F | PILLOW (PATTERNED) | 2PCS |

| Z  | HARDWARE PACKAGE             |                                          |      |
|----|------------------------------|------------------------------------------|------|
| NO | DESCRIPTION                  | FIGURE                                   | QTY  |
| 1  | MEDIUM BOLT 5/16" * 2-1/2 "  | () () () () () () () () () () () () () ( | 4PCS |
| 2  | PLASTIC CAPS<br>Ø19.5*21.5mm |                                          | 4PCS |

PAGE 2 OF 4

COASTERFURNITURE.COM

#### ASSEMBLY INSTRUCTIONS

### STEP 1



# STEP 2









# ASSEMBLY INSTRUCTIONS COASTER FINE FURNITURE



Fine Furniture for every stage of life

552062 LOVESEAT

REVISION 0: 12/06/2020 PAGE 1 OF 4 COASTERFURNITURE.COM

#### **ASSEMBLY INSTRUCTIONS**



#### **ASSEMBLY TIPS:**

- 1.Remove hardware from box and sort by size.
- 2.Please check to see that all hardware and parts are present prior to start of assembly.
- 3.Please follow attached instruction in the same sequence as numbered to assure fast & easy assembly.



#### WARNING

- 1.Don't attempt to repair or modify parts that are broken or defective. Please contact the store immediately.
- 2. This product is for home use only and not intended for commercial establishment.



**ASSEMBLY TIME** 

**5 MINUTES** 

# **PARTS IDENTIFICATION**

| Α | BACK CUSHION   |   | 2PCS