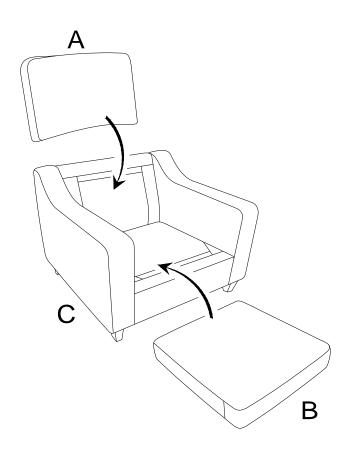

# **PARTS IDENTIFICATION**

| Α | BACK CUSHION | 1PC  |
|---|--------------|------|
| В | SEAT CUSHION | 1PC  |
| С | CHAIR FRAME  | 1PC  |
| D | LEG          | 4PCS |

| Z  | HARDWARE                                             | PACKAGE |      |
|----|------------------------------------------------------|---------|------|
| NO | DESCRIPTION                                          | FIGURE  | QTY  |
| 1  | MEDIUM BOLT 5/ <sub>16</sub> " * 2-1/ <sub>2</sub> " |         | 4PCS |
| 2  | PLASTIC CAPS<br>Ø19.5*21.5mm                         |         | 4PCS |

### ASSEMBLY INSTRUCTIONS