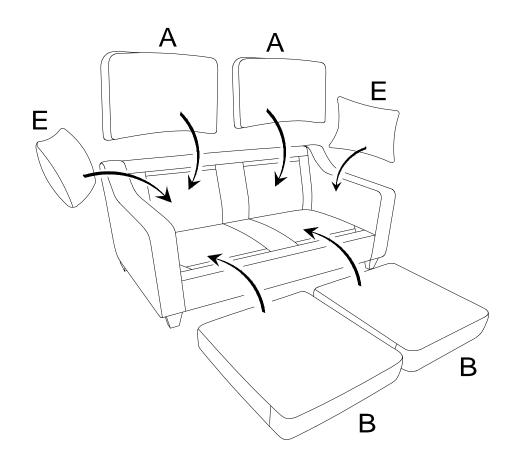

# **PARTS IDENTIFICATION**

| Α | BACK CUSHION   |   | 2PCS |
|---|----------------|---|------|
| В | SEAT CUSHION   |   | 2PCS |
| С | LOVESEAT FRAME |   | 1PC  |
| D | LEG            | Û | 4PCS |
| E | PILLOW         |   | 2PCS |

| Z  | HARDWARE PACKAGE             |                                                  |      |
|----|------------------------------|--------------------------------------------------|------|
| NO | DESCRIPTION                  | FIGURE                                           | QTY  |
| 1  | MEDIUM BOLT  5/16" * 2-1/2 " | (S) (Jamanianianianianianianianianianianianiania | 4PCS |
| 2  | PLASTIC CAPS<br>Ø19.5*21.5mm |                                                  | 4PCS |

PAGE 2 OF 4

COASTERFURNITURE.COM

### ASSEMBLY INSTRUCTIONS

## STEP 1



# STEP 2









# ASSEMBLY INSTRUCTIONS COASTER FINE FURNITURE



Fine Furniture for every stage of life

552063 CHAIR

REVISION 0: 12/06/2020 PAGE 1 OF 4 COASTERFURNITURE.COM

#### ITEM: 220016-1

#### **ASSEMBLY INSTRUCTIONS**



#### **ASSEMBLY TIPS:**

- 1.Remove hardware from box and sort by size.
- 2.Please check to see that all hardware and parts are present prior to start of assembly.
- 3.Please follow attached instruction in the same sequence as numbered to assure fast & easy assembly.



#### **WARNING!**

- 1.Don't attempt to repair or modify parts that are broken or defective. Please contact the store immediately.
- 2. This product is for home use only and not intended for commercial establishment.



| MINUTES |
|---------|
| M       |

# **PARTS IDENTIFICATION**

| Α | BACK CUSHION |