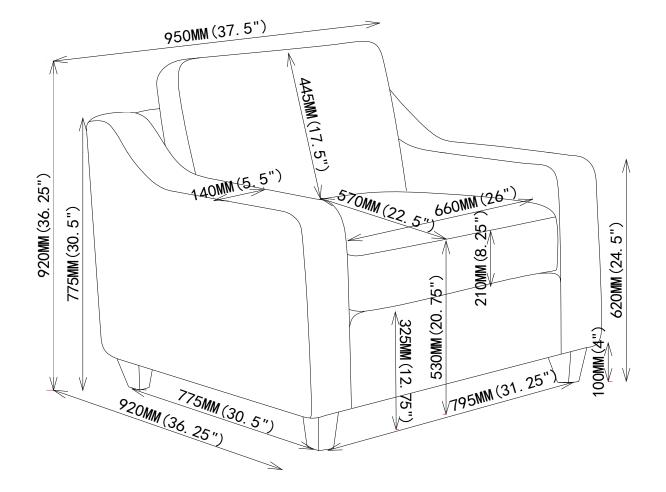

the store immediately.
- 2. This product is for home use only and not intended for commercial establishment.



| MINUTES |
|---------|
| M       |

# **PARTS IDENTIFICATION**

| Α | BACK CUSHION | 1PC  |
|---|--------------|------|
| В | SEAT CUSHION | 1PC  |
| С | CHAIR FRAME  | 1PC  |
| D | LEG          | 4PCS |

| Z  | HARDWARE                                             | PACKAGE |      |
|----|------------------------------------------------------|---------|------|
| NO | DESCRIPTION                                          | FIGURE  | QTY  |
| 1  | MEDIUM BOLT 5/ <sub>16</sub> " * 2-1/ <sub>2</sub> " |         | 4PCS |
| 2  | PLASTIC CAPS<br>Ø19.5*21.5mm                         |         | 4PCS |

## ITEM: 220016-1

### ASSEMBLY INSTRUCTIONS

#### STEP 1



# STEP 2





# 552063