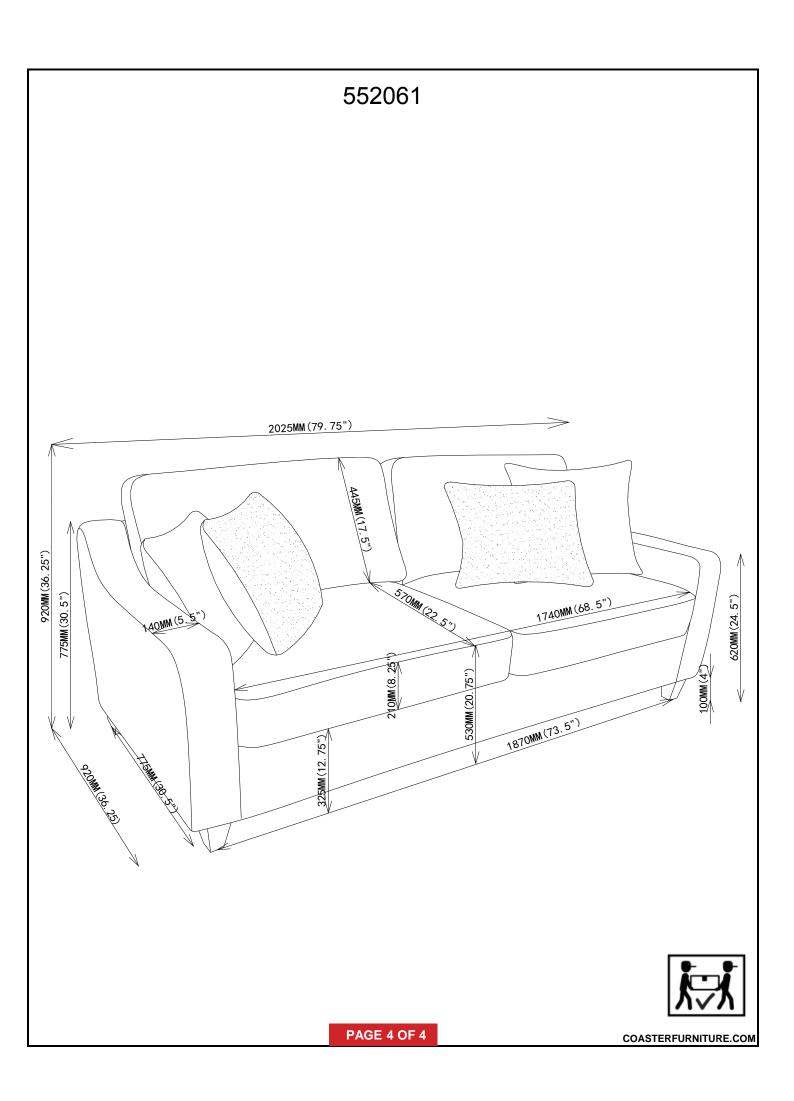

# **PARTS IDENTIFICATION**

| Α | BACK CUSHION       | 2PCS |
|---|--------------------|------|
| В | SEAT CUSHION       | 2PCS |
| С | SOFA FRAME         | 1PC  |
| D | LEG                | 4PCS |
| Ε | PILLOW (SOLID)     | 2PCS |
| F | PILLOW (PATTERNED) | 2PCS |

| Z  | HARDWARE PACKAGE             |                                          |      |
|----|------------------------------|------------------------------------------|------|
| NO | DESCRIPTION                  | FIGURE                                   | QTY  |
| 1  | MEDIUM BOLT 5/16" * 2-1/2 "  | () () () () () () () () () () () () () ( | 4PCS |
| 2  | PLASTIC CAPS<br>Ø19.5*21.5mm |                                          | 4PCS |

PAGE 2 OF 4

COASTERFURNITURE.COM

#### ASSEMBLY INSTRUCTIONS

### STEP 1



# STEP 2









# ASSEMBLY INSTRUCTIONS COASTER FINE FURNITURE



Fine Furniture for every stage of life

552062 LOVESEAT

REVISION 0: 12/06/2020 PAGE 1 OF 4 COASTERFURNITURE.COM

#### **ASSEMBLY INSTRUCTIONS**



#### **ASSEMBLY TIPS:**

- 1.Remove hardware from box and sort by size.
- 2.Please check to see that all hardware and parts are present prior to start of assembly.
- 3.Please follow attached instruction in the same sequence as numbered to assure fast & easy assembly.



#### WARNING

- 1.Don't attempt to repair or modify parts that are broken or defective. Please contact the store immediately.
- 2. This product is for home use only and not intended for commercial establishment.



**ASSEMBLY TIME** 

**5 MINUTES** 

# **PARTS IDENTIFICATION**

| Α | BACK CUSHION   |   | 2PCS |
|---|---------