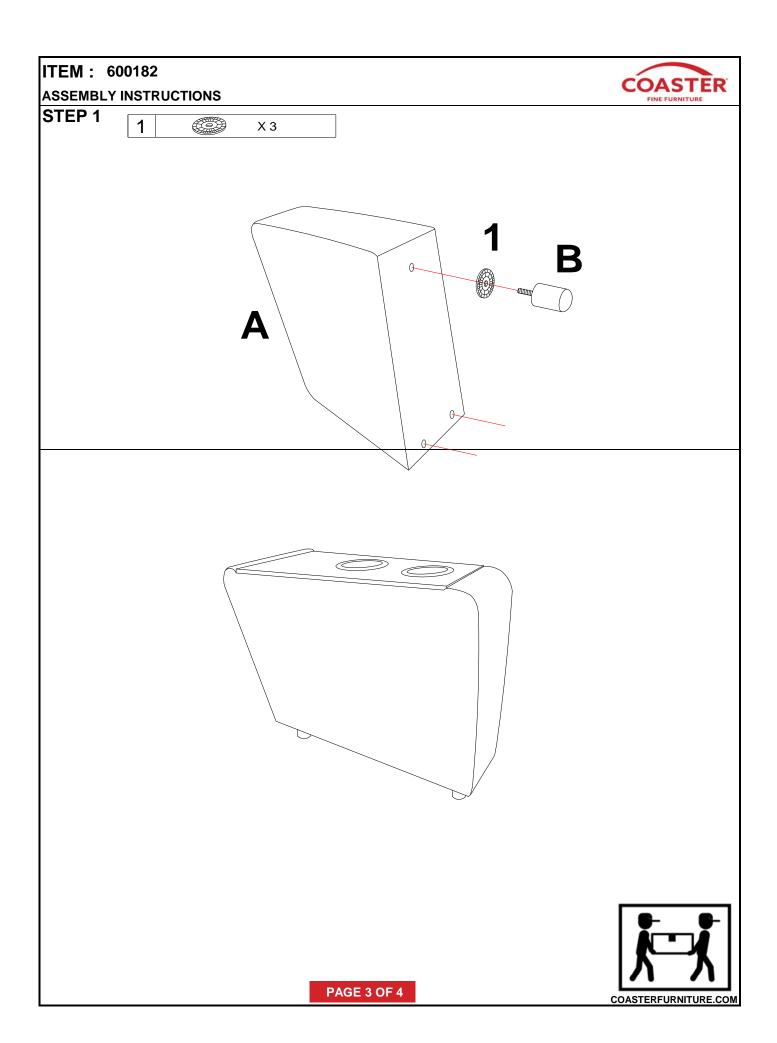

hardware from box and sort by size.
- 2.Please check to see that all hardware and parts are present prior to start of assembly.
- 3.Please follow attached instruction in the same sequence as numbered to assure fast & easy assembly.



#### **WARNING!**

1.Don't attempt to repair or modify parts that are broken or defective. Please contact the store immediately.

2. This product is for home use only and not intended for commercial establishment.



**ASSEMBLY TIME** 

**5 MINUTES** 

# **PARTS IDENTIFICATION**



A CONSOLE



1PC

B LEG



3PCS

| Z  | HARDWARE PACKAGE            |        |      |
|----|-----------------------------|--------|------|
| NO | DESCRIPTION                 | FIGURE | QTY  |
| 1  | PLASTIC GASKET 5/16" * 49mm |        | 3PCS |

PAGE 2 OF 4

COASTERFURNITURE.COM













Fine Furniture for every stage of life

600182 CONSOLE

REVISION 1: 08/19/2022 PAGE 1 OF 4 COASTERFURNITURE.COM

### **ASSEMBLY INSTRUCTIONS**



#### **ASSEMBLY TIPS:**

- 1.Remove hardware from box and sort by size.
- 2.Please check to see that all hardware and parts are present prior to start of assembly.
- 3.Please follow attached instruction in the same sequence as numbered to assure fast & easy assembly.



#### **WARNING!**

1.Don't attempt to repair or modify parts that are broken or defective. Please contact the store immediately.

2. This product is for home use only and not intended for commercial establishment.



**ASSEMBLY TIME** 

**5 MINUTES** 

# **PARTS IDENTIFICATION**



A CONSOLE



1PC

B LEG



3PCS

| Z  | HARDWARE PACKAGE            |        |      |
|-