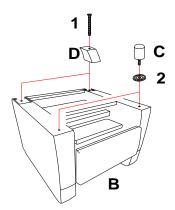

# PARTS IDENTIFICATION

B BASE

C FRONT LEG

D REAR LEG

1PC

1PC

2PCS

2PCS

| Z  | HARDWARE PACKAGE            |         |      |
|----|-----------------------------|---------|------|
| NO | DESCRIPTION                 | FIGURE  | QTY  |
| 1  | BOLT<br>5/16"*2.5"          | (a) (b) | 2PCS |
| 2  | PLASTIC GASKET 5/16" * 49mm |         | 2PCS |

## STEP 1