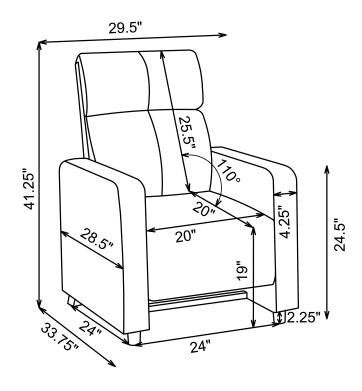

# 600181 PUSH BACK RECLINER

REVISION 1: 08/19/2022 PAGE 1 OF 4 COASTERFURNITURE.COM