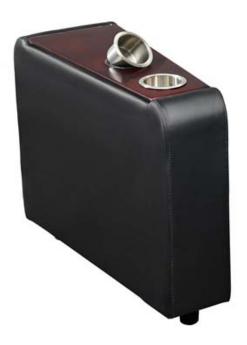

# **PARTS IDENTIFICATION**

A CONSOLE

1PC

B LEG

3PCS

| Z  | HARDWARE PACKAGE            |        |      |
|----|-----------------------------|--------|------|
| NO | DESCRIPTION                 | FIGURE | QTY  |
| 1  | PLASTIC GASKET 5/16" * 49mm |        | 3PCS |