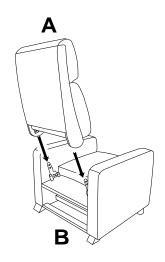

start of assembly.
- 3.Please follow attached instruction in the same sequence as numbered to assure fast & easy assembly.



#### **WARNING!**

- 1.Don't attempt to repair or modify parts that are broken or defective. Please contact the store immediately.
- 2. This product is for home use only and not intended for commercial establishment.



**ASSEMBLY TIME** 

**5 MINUTES** 

# PARTS IDENTIFICATION





B BASE

C FRONT LEG

D REAR LEG



1PC



1PC



2PCS



2PCS

| Z  | HARDWARE PACKAGE            |         |      |
|----|-----------------------------|---------|------|
| NO | DESCRIPTION                 | FIGURE  | QTY  |
| 1  | BOLT<br>5/16"*2.5"          | (a) (b) | 2PCS |
| 2  | PLASTIC GASKET 5/16" * 49mm |         | 2PCS |



## ASSEMBLY INSTRUCTIONS



## STEP 1





# STEP 2



# STEP 3

















Fine Furniture for every stage of life

600182 CONSOLE

REVISION 1: 04/28/2020 PAGE 1 OF 4 COASTERFURNITURE.COM

### **ASSEMBLY INSTRUCTIONS**



#### **ASSEMBLY TIPS:**

- 1.Remove hardware from box and sort by size.
- 2.Please check to see that all hardware and parts are present prior to start of assembly.
- 3.Please follow attached instruction in the same sequence as numbered to assure fast & easy assembly.



#### **WARNING!**

1.Don't attempt to repair or modify parts that are broken or defective. Please contact the store immediately.

2. This product is for home use only and not intended for commercial establishment.



**ASSEMBLY TIME** 

**5 MINUTES** 

# **PARTS IDENTIFICATION**



A CONSOLE



1PC

B LEG



3PCS

| Z  | HARDWARE PACKAGE            |