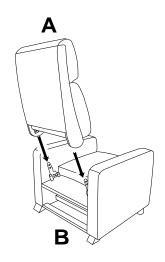

start of assembly.
- 3.Please follow attached instruction in the same sequence as numbered to assure fast & easy assembly.



#### **WARNING!**

- 1.Don't attempt to repair or modify parts that are broken or defective. Please contact the store immediately.
- 2. This product is for home use only and not intended for commercial establishment.



**ASSEMBLY TIME** 

**5 MINUTES** 

# PARTS IDENTIFICATION





B BASE

C FRONT LEG

D REAR LEG



1PC



1PC



2PCS



2PCS

| Z  | HARDWARE PACKAGE            |         |      |
|----|-----------------------------|---------|------|
| NO | DESCRIPTION                 | FIGURE  | QTY  |
| 1  | BOLT<br>5/16"*2.5"          | (a) (b) | 2PCS |
| 2  | PLASTIC GASKET 5/16" * 49mm |         | 2PCS |



## ASSEMBLY INSTRUCTIONS



## STEP 1





# STEP 2



# STEP 3

















Fine Furniture for every stage of life

# 600181 PUSH BACK RECLINER

REVISION 1: 08/19/2022 PAGE 1 OF 4 COASTERFURNITURE.COM

## **ASSEMBLY INSTRUCTIONS**



#### **ASSEMBLY TIPS:**

- 1.Remove hardware from box and sort by size.
- 2.Please check to see that all hardware and parts are present prior to start of assembly.
- 3.Please follow attached instruction in the same sequence as numbered to assure fast & easy assembly.



#### **WARNING!**

- 1.Don't attempt to repair or modify parts that are broken or defective. Please contact the store immediately.
- 2. This product is for home use only and not intended for commercial establishment.



**ASSEMBLY TIME** 

**5 MINUTES** 

# PARTS IDENTIFICATION





B BASE

C FRONT LEG

D REAR LEG



1PC



1PC



2PCS



2P