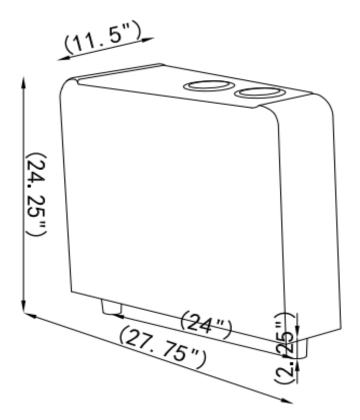

# **PARTS IDENTIFICATION**

A CONSOLE

1PC

B LEG

3PCS

| Z  | HARDWARE PACKAGE            |        |      |
|----|-----------------------------|--------|------|
| NO | DESCRIPTION                 | FIGURE | QTY  |
| 1  | PLASTIC GASKET 5/16" * 49mm |        | 3PCS |