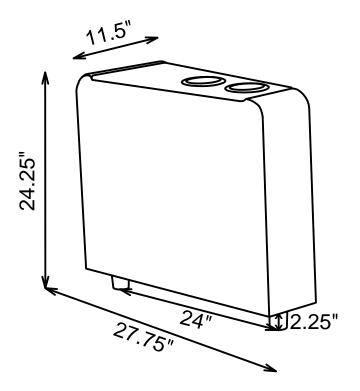

# **PARTS IDENTIFICATION**

A CONSOLE

1PC

B LEG

3PCS

| Z  | HARDWARE PACKAGE            |        |      |
|----|-----------------------------|--------|------|
| NO | DESCRIPTION                 | FIGURE | QTY  |
| 1  | PLASTIC GASKET 5/16" * 49mm |        | 3PCS |