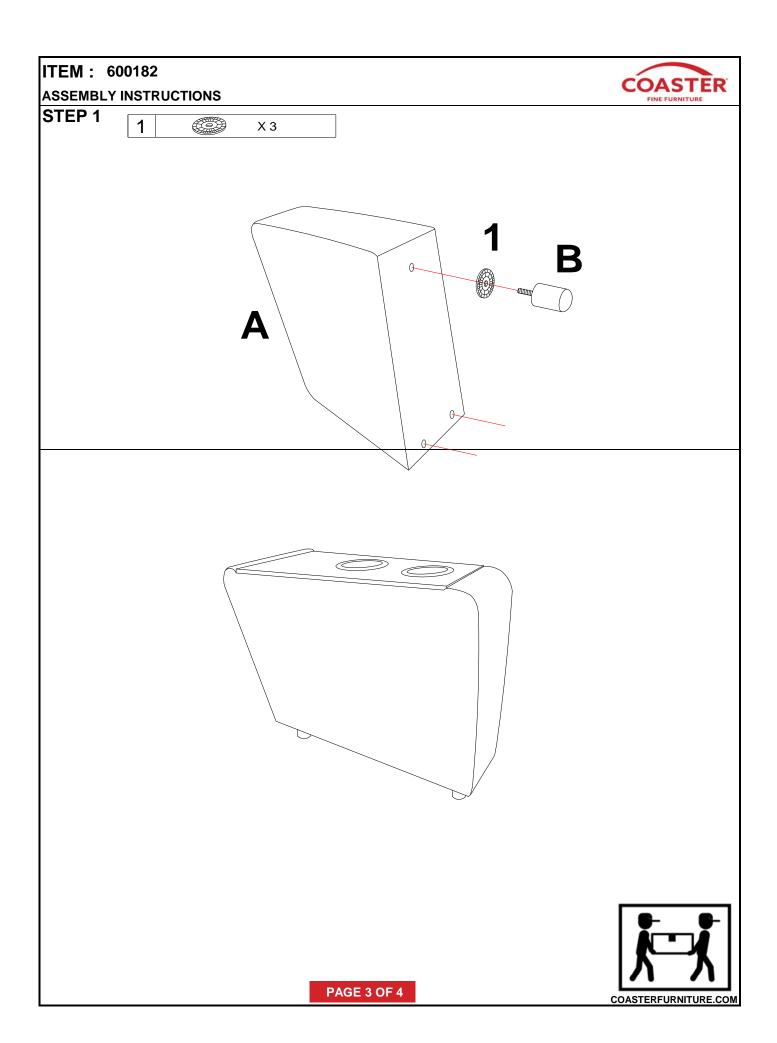

### **ASSEMBLY INSTRUCTIONS**

#### **ASSEMBLY TIPS:**

- 1.Remove hardware from box and sort by size.
- 2.Please check to see that all hardware and parts are present prior to start of assembly.
- 3.Please follow attached instruction in the same sequence as numbered to assure fast & easy assembly.

#### **WARNING!**

1.Don't attempt to repair or modify parts that are broken or defective. Please contact the store immediately.

2. This product is for home use only and not intended for commercial establishment.

**ASSEMBLY TIME** 

**5 MINUTES** 

# **PARTS IDENTIFICATION**

A CONSOLE

1PC

B LEG

3PCS

| Z  | HARDWARE PACKAGE            |        |      |
|----|-----------------------------|--------|------|
| NO | DESCRIPTION                 | FIGURE | QTY  |
| 1  | PLASTIC GASKET 5/16" * 49mm |        | 3PCS |