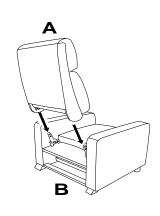

2PCS |



## ASSEMBLY INSTRUCTIONS



## STEP 1





# STEP 2



# STEP 3

















Fine Furniture for every stage of life

# 600181 PUSH BACK RECLINER

REVISION 1: 08/19/2022 PAGE 1 OF 4 COASTERFURNITURE.COM

## **ASSEMBLY INSTRUCTIONS**



#### **ASSEMBLY TIPS:**

- 1.Remove hardware from box and sort by size.
- 2.Please check to see that all hardware and parts are present prior to start of assembly.
- 3.Please follow attached instruction in the same sequence as numbered to assure fast & easy assembly.



#### **WARNING!**

- 1.Don't attempt to repair or modify parts that are broken or defective. Please contact the store immediately.
- 2. This product is for home use only and not intended for commercial establishment.



**ASSEMBLY TIME** 

**5 MINUTES** 

# PARTS IDENTIFICATION





B BASE

C FRONT LEG

D REAR LEG



1PC



1PC



2PCS



2PCS

| Z  | HARDWARE PACKAGE            |         |      |
|----|-----------------------------|---------|------|
| NO | DESCRIPTION                 | FIGURE  | QTY  |
| 1  | BOLT<br>5/16"*2.5"          | (a) (b) | 2PCS |
| 2  | PLASTIC GASKET 5/16" * 49mm |         | 2PCS |



## ASSEMBLY INSTRUCTIONS



## STEP 1





# STEP 2



# STEP 3

















Fine Furniture for every stage of life

600182 CONSOLE

REVISION 1: 04/28/2020 PAGE 1 OF 4 COASTERFURNITURE.COM

### **ASSEMBLY INSTRUCTIONS**



#### **ASSEMBLY TIPS:**

- 1.Remove hardware from box and sort by size.
- 2.Please check to see that all hardware and parts are present prior to start of assembly.
- 3.Please follow attached instruction in the same sequence as number