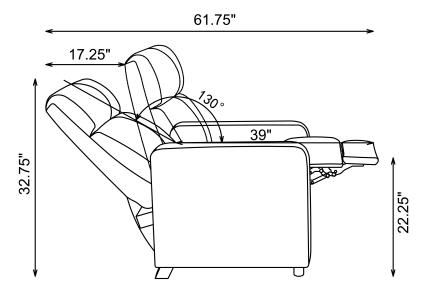

# 600181 PUSH BACK RECLINER

REVISION 1: 08/19/2022 PAGE 1 OF 4 COASTERFURNITURE.COM