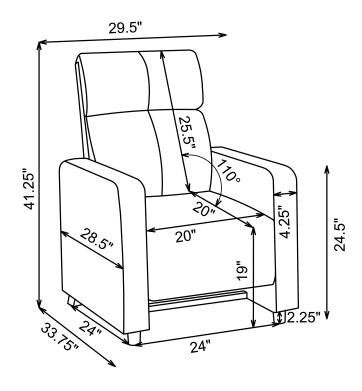

.
- 3.Please follow attached instruction in the same sequence as numbered to assure fast & easy assembly.



#### **WARNING!**

- 1.Don't attempt to repair or modify parts that are broken or defective. Please contact the store immediately.
- 2. This product is for home use only and not intended for commercial establishment.



**ASSEMBLY TIME** 

**5 MINUTES** 

# PARTS IDENTIFICATION





B BASE

C FRONT LEG

D REAR LEG



1PC



1PC



2PCS



2PCS

| Z  | HARDWARE PACKAGE            |         |      |
|----|-----------------------------|---------|------|
| NO | DESCRIPTION                 | FIGURE  | QTY  |
| 1  | BOLT<br>5/16"*2.5"          | (a) (b) | 2PCS |
| 2  | PLASTIC GASKET 5/16" * 49mm |         | 2PCS |



## ASSEMBLY INSTRUCTIONS



## STEP 1





# STEP 2



# STEP 3

















Fine Furniture for every stage of life

600182 CONSOLE

REVISION 1: 04/28/2020 PAGE 1 OF 4 COASTERFURNITURE.COM

### **ASSEMBLY INSTRUCTIONS**



#### **ASSEMBLY TIPS:**

- 1.Remove hardware from box and sort by size.
- 2.Please check to see that all hardware and parts are present prior to start of assembly.
- 3.Please follow attached instruction in the same sequence as numbered to assure fast & easy assembly.



#### **WARNING!**

1.Don't attempt to repair or modify parts that are broken or defective. Please contact the store immediately.

2. This product is for home use only and not intended for commercial establishment.



**ASSEMBLY TIME** 

**5 MINUTES** 

# **PARTS IDENTIFICATION**



A CONSOLE



1PC

B LEG



3PCS

| Z  | HARDWARE PACKAGE            |        |      |
|---