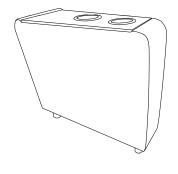

# **PARTS IDENTIFICATION**

A CONSOLE

1PC

B LEG

3PCS

| Z  | HARDWARE PACKAGE            |        |      |
|----|-----------------------------|--------|------|
| NO | DESCRIPTION                 | FIGURE | QTY  |
| 1  | PLASTIC GASKET 5/16" * 49mm |        | 3PCS |