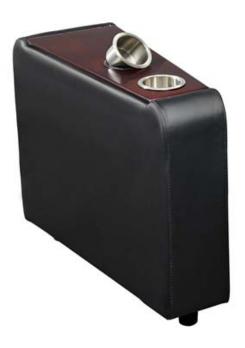

# **PARTS IDENTIFICATION**

A CONSOLE

1PC

B LEG

3PCS

| Z  | HARDWARE PACKAGE            |        |      |
|----|-----------------------------|--------|------|
| NO | DESCRIPTION                 | FIGURE | QTY  |
| 1  | PLASTIC GASKET 5/16" * 49mm |        | 3PCS |