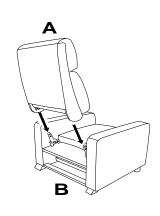

Fine Furniture for every stage of life

# 600181 PUSH BACK RECLINER

REVISION 1: 08/19/2022 PAGE 1 OF 4 COASTERFURNITURE.COM

## **ASSEMBLY INSTRUCTIONS**



#### **ASSEMBLY TIPS:**

- 1.Remove hardware from box and sort by size.
- 2.Please check to see that all hardware and parts are present prior to start of assembly.
- 3.Please follow attached instruction in the same sequence as numbered to assure fast & easy assembly.



#### **WARNING!**

- 1.Don't attempt to repair or modify parts that are broken or defective. Please contact the store immediately.
- 2. This product is for home use only and not intended for commercial establishment.



**ASSEMBLY TIME** 

**5 MINUTES** 

# PARTS IDENTIFICATION





B BASE

C FRONT LEG

D REAR LEG



1PC



1PC



2PCS



2PCS

| Z  | HARDWARE PACKAGE            |         |      |
|----|-----------------------------|---------|------|
| NO | DESCRIPTION                 | FIGURE  | QTY  |
| 1  | BOLT<br>5/16"*2.5"          | (a) (b) | 2PCS |
| 2  | PLASTIC GASKET 5/16" * 49mm |         | 2PCS |



## ASSEMBLY INSTRUCTIONS



## STEP 1





# STEP 2



# STEP 3

















Fine Furniture for every stage of life

# 600181 PUSH BACK RECLINER

REVISION 1: 08/19/2022 PAGE 1 OF 4 COASTERFURNITURE.COM

## **ASSEMBLY INSTRUCTIONS**



#### **ASSEMBLY TIPS:**

- 1.Remove hardware from box and sort by size.
- 2.Please check to see that all hardware and parts are present prior to start of assembly.
- 3.Please follow attached instruction in the same sequen