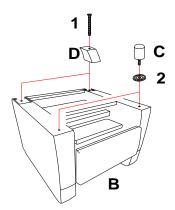

# PARTS IDENTIFICATION

B BASE

C FRONT LEG

D REAR LEG

1PC

1PC

2PCS

2PCS

| Z  | HARDWARE PACKAGE            |         |      |
|----|-----------------------------|---------|------|
| NO | DESCRIPTION                 | FIGURE  | QTY  |
| 1  | BOLT<br>5/16"*2.5"          | (a) (b) | 2PCS |
| 2  | PLASTIC GASKET 5/16" * 49mm |         | 2PCS |