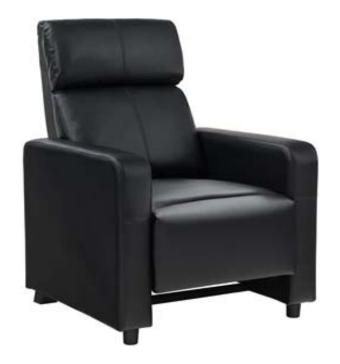

ease follow attached instruction in the same sequence as numbered to assure fast & easy assembly.



#### **WARNING!**

- 1.Don't attempt to repair or modify parts that are broken or defective. Please contact the store immediately.
- 2. This product is for home use only and not intended for commercial establishment.



**ASSEMBLY TIME** 

**5 MINUTES** 

# PARTS IDENTIFICATION





B BASE

C FRONT LEG

D REAR LEG



1PC



1PC



2PCS



2PCS

| Z  | HARDWARE PACKAGE            |         |      |
|----|-----------------------------|---------|------|
| NO | DESCRIPTION                 | FIGURE  | QTY  |
| 1  | BOLT<br>5/16"*2.5"          | (a) (b) | 2PCS |
| 2  | PLASTIC GASKET 5/16" * 49mm |         | 2PCS |



## ASSEMBLY INSTRUCTIONS



## STEP 1





# STEP 2



# STEP 3

















Fine Furniture for every stage of life

# 600181 PUSH BACK RECLINER

REVISION 1: 08/19/2022 PAGE 1 OF 4 COASTERFURNITURE.COM

## **ASSEMBLY INSTRUCTIONS**



#### **ASSEMBLY TIPS:**

- 1.Remove hardware from box and sort by size.
- 2.Please check to see that all hardware and parts are present prior to start of assembly.
- 3.Please follow attached instruction in the same sequence as numbered to assure fast & easy assembly.



#### **WARNING!**

- 1.Don't attempt to repair or modify parts that are broken or defective. Please contact the store immediately.
- 2. This product is for home use only and not intended for commercial establishment.



**ASSEMBLY TIME** 

**5 MINUTES** 

# PARTS IDENTIFICATION





B BASE

C FRONT LEG

D REAR LEG



1PC



1PC



2PCS



2PCS

| Z  | HARDWARE PACKAG