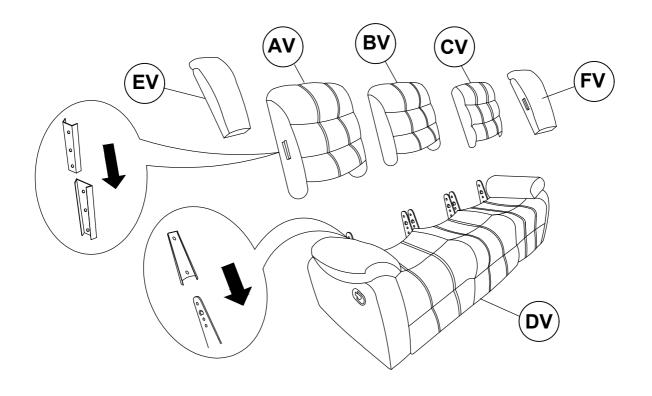

#### PARTS IDENTIFICATION

| AV | LEFT BACK   | 1PC |
|----|-------------|-----|
| BV | MIDDLE BACK | 1PC |
| cv | RIGHT BACK  | 1PC |
| DV | BASE        | 1PC |
| EV | LEFT EAR    | 1PC |
| FV | RIGHT EAR   | 1PC |

#### STEP 1