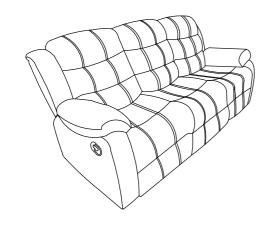

**

#### **ASSEMBLY TIPS:**

- 1. Remove hardware from box and sort by size.
- 2. Please check to see that all hardware and parts are present prior to start of assembly.
- 3. Please follow attached instructions in the same sequence as numbered to assure fast & easy assembly.



#### **WARNING!**

- 1. Don't attempt to repair or modify parts that are broken or defective. Please contact the store immediately.
- 2. This product is for home use only and not intended for commercial establishments.







#### PARTS IDENTIFICATION

| AV | LEFT BACK   | 1PC |
|----|-------------|-----|
| BV | MIDDLE BACK | 1PC |
| cv | RIGHT BACK  | 1PC |
| DV | BASE        | 1PC |
| EV | LEFT EAR    | 1PC |
| FV | RIGHT EAR   | 1PC |

## COASTER

#### **ASSEMBLY INSTRUCTIONS**

#### STEP 1



# STEP 2 COMPLETE







PAGE 3 OF 3







Note: Dimension tolerance ±5%



# ASSEMBLY INSTRUCTIONS COASTER FINE FURNITURE



Fine Furniture for every stage of life

601882 Motion Loveseat

REVISION 0: 03/13/2018 REVISION 1: 11/20/2019



#### **ASSEMBLY INSTRUCTIONS**

#### **ASSEMBLY TIPS:**

- 1. Remove hardware from box and sort by size.
- 2. Please check to see that all hardware and parts are present prior to start of assembly.
- 3. Please follow attached instructions in the same sequence as numbered to assure fast & easy assembly.



#### **WARNING!**

- 1. Don't attempt to repair or modify parts that are broken or defective. Please contact the store immediately.
- 2. This product is for home use only and not intended for commercial establishments.





5 MINUTES

#### PARTS IDENTIFICATION

T

| AV |