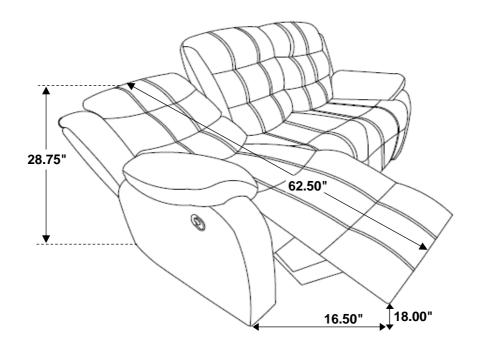

# ASSEMBLY INSTRUCTIONS COASTER FINE FURNITURE

Fine Furniture for every stage of life

601882 Motion Loveseat

REVISION 0: 03/13/2018 REVISION 1: 11/20/2019

# STEP 2 COMPLETE

PAGE 3 OF 3

Note: Dimension tolerance ±5%