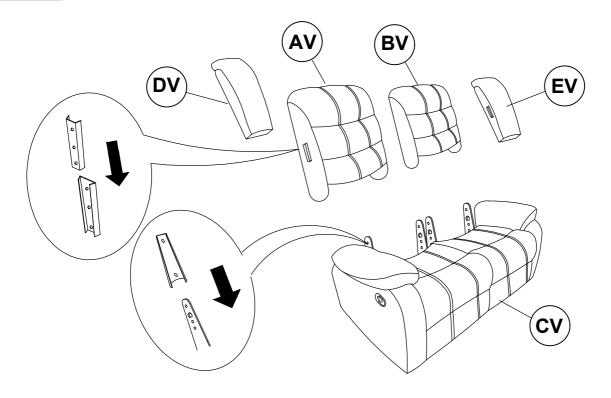

#### PARTS IDENTIFICATION

T

| AV | LEFT BACK  | 1PC |
|----|------------|-----|
| BV | RIGHT BACK | 1PC |
| cv | BASE       | 1PC |
| DV | LEFT EAR   | 1PC |
| EV | RIGHT EAR  | 1PC |

### STEP 1