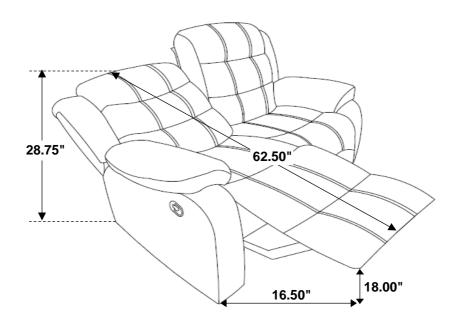

CTIONS**

#### **ASSEMBLY TIPS:**

- 1. Remove hardware from box and sort by size.
- 2. Please check to see that all hardware and parts are present prior to start of assembly.
- 3. Please follow attached instructions in the same sequence as numbered to assure fast & easy assembly.



#### **WARNING!**

- 1. Don't attempt to repair or modify parts that are broken or defective. Please contact the store immediately.
- 2. This product is for home use only and not intended for commercial establishments.





5 MINUTES

#### PARTS IDENTIFICATION

T

| AV | LEFT BACK  | 1PC |
|----|------------|-----|
| BV | RIGHT BACK | 1PC |
| cv | BASE       | 1PC |
| DV | LEFT EAR   | 1PC |
| EV | RIGHT EAR  | 1PC |

# COASTER

## ASSEMBLY INSTRUCTIONS

### STEP 1



# STEP 2 COMPLETE







PAGE 3 OF 3







Note: Dimension tolerance ±5%