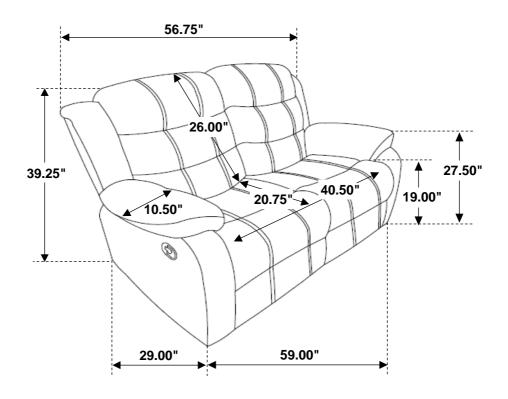

RUCTIONS**

#### **ASSEMBLY TIPS:**

- 1. Remove hardware from box and sort by size.
- 2. Please check to see that all hardware and parts are present prior to start of assembly.
- 3. Please follow attached instructions in the same sequence as numbered to assure fast & easy assembly.



#### **WARNING!**

- 1. Don't attempt to repair or modify parts that are broken or defective. Please contact the store immediately.
- 2. This product is for home use only and not intended for commercial establishments.





5 MINUTES

#### PARTS IDENTIFICATION

T

| AV | LEFT BACK  | 1PC |
|----|------------|-----|
| BV | RIGHT BACK | 1PC |
| cv | BASE       | 1PC |
| DV | LEFT EAR   | 1PC |
| EV | RIGHT EAR  | 1PC |

# COASTER

## ASSEMBLY INSTRUCTIONS

### STEP 1



# STEP 2 COMPLETE







PAGE 3 OF 3







Note: Dimension tolerance ±5%