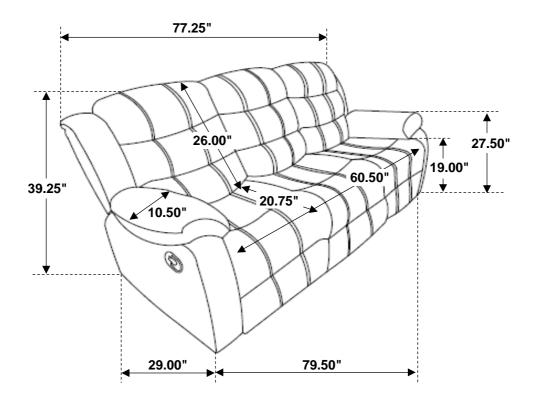

# ASSEMBLY INSTRUCTIONS COASTER FINE FURNITURE

Fine Furniture for every stage of life

601881 Motion Sofa

REVISION 0: 03/13/2018 REVISION 1: 11/20/2019

# STEP 2 COMPLETE

PAGE 3 OF 3

Note: Dimension tolerance ±5%