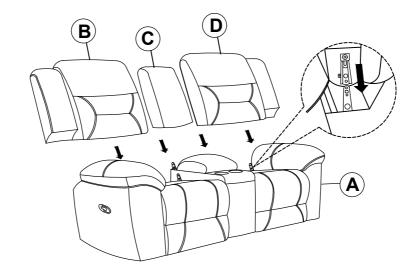

### PARTS IDENTIFICATION

| A | SEAT        | 1PC |
|---|-------------|-----|
| В | LEFT BACK   | 1PC |
| С | MIDDLE BACK | 1PC |
| D | RIGHT BACK  | 1PC |

### STEP 1

### STEP 2