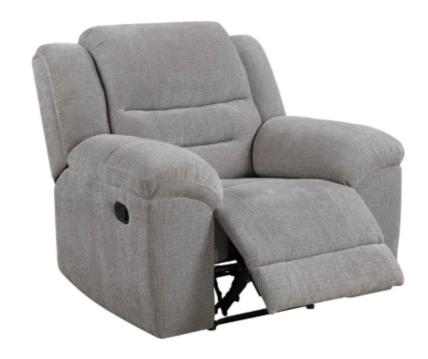

# ASSEMBLY INSTRUCTIONS COASTER FINE FURNITURE

Fine Furniture for every stage of life

602553 Glider Recliner

### PARTS IDENTIFICATION

A SEAT 1PC

B BACK 1PC