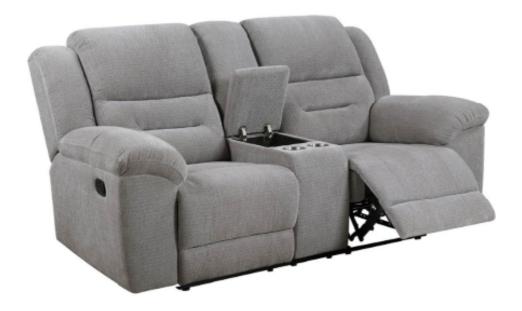

rdware from box and sort by size.
- 2.Please check to see that all hardware and parts are present prior to start of assembly.
- 3. Please follow attached instructions in the same sequence as numbered to assure fast & easy assembly.



#### **WARNING**

- 1.Don't attempt to repair or modify parts that are broken or defective. Please contact the store immediately.
- 2. This product is for home use only and not intended for commercial establishments.







### PARTS IDENTIFICATION

| A | SEAT        | 1PC |
|---|-------------|-----|
| В | LEFT BACK   | 1PC |
| С | MIDDLE BACK | 1PC |
| D | RIGHT BACK  | 1PC |

### **ASSEMBLY INSTRUCTIONS**

# COASTER'

### STEP 1



### STEP 2



# STEP 3 COMPLETE









**Note: Dimension tolerance ±5%** 



# ASSEMBLY INSTRUCTIONS COASTER FINE FURNITURE



Fine Furniture for every stage of life

602552 *Motion Loveseat* 

REVISION 0: 07/25/2024

PAGE 1 OF 3 COASTERFURNITURE.COM





### **ASSEMBLY TIPS:**

- 1.Remove hardware from box and sort by size.
- 2.Please check to see that all hardware and parts are present prior to start of assembly.
- 3. Please follow attached instructions in the same sequence as numbered to assure fast & easy assembly.



#### **WARNING**

- 1.Don't attempt to repair or modify parts that are broken or defective. Please contact the store immediately.
- 2. This product is for home use only and not intended for commercial establishments.





5 MINUTES

### PARTS IDENTIFICATION

| A | SEAT         | 1PC |
|---|--------------|-----|
| В | LEFT BACK    | 1PC |
| С | CONSOLE BACK | 1PC |
| D | RIGHT BACK   | 1PC |

##