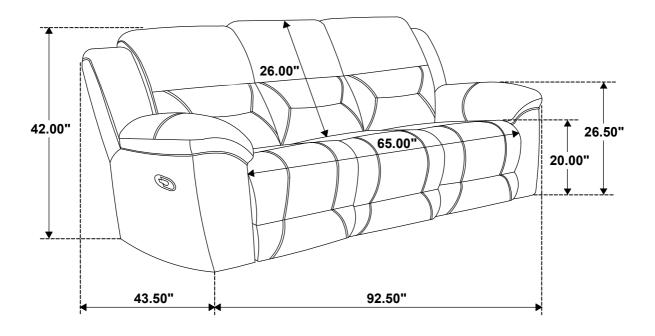

07/25/2024

PAGE 1 OF 3

COASTERFURNITURE.COM





### **ASSEMBLY TIPS:**

- 1.Remove hardware from box and sort by size.
- 2.Please check to see that all hardware and parts are present prior to start of assembly.
- 3. Please follow attached instructions in the same sequence as numbered to assure fast & easy assembly.



#### **WARNING**

- 1.Don't attempt to repair or modify parts that are broken or defective. Please contact the store immediately.
- 2. This product is for home use only and not intended for commercial establishments.







### PARTS IDENTIFICATION

| A | SEAT        | 1PC |
|---|-------------|-----|
| В | LEFT BACK   | 1PC |
| С | MIDDLE BACK | 1PC |
| D | RIGHT BACK  | 1PC |

### **ASSEMBLY INSTRUCTIONS**

# COASTER'

### STEP 1



### STEP 2



# STEP 3 COMPLETE









**Note: Dimension tolerance ±5%** 



# ASSEMBLY INSTRUCTIONS COASTER FINE FURNITURE



Fine Furniture for every stage of life

602552 *Motion Loveseat* 

REVISION 0: 07/25/2024

PAGE 1 OF 3 COASTERFURNITURE.COM





### **ASSEMBLY TIPS:**

- 1.Remove hardware from box and sort by size.
- 2.Please check to see that all hardware and parts are present prior to start of assembly.
- 3. Please follow attached instructions in the same sequence as numbered to assure fast & easy assembly.



#### **WARNING**

- 1.Don't attempt to repair or modify parts that are broken or defective. Please contact the store immediately.
- 2. This product is for home use only and not intended for commercial establishments.





5 MINUTES

### PARTS IDENTIFICATION

| A | SEAT         | 1PC |
|---|--------------|---