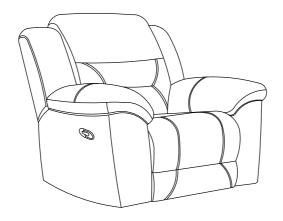

rance ±5%** 



# ASSEMBLY INSTRUCTIONS COASTER FINE FURNITURE



Fine Furniture for every stage of life

602553 Glider Recliner

### **ASSEMBLY INSTRUCTIONS**



### **ASSEMBLY TIPS:**

- 1. Remove hardware from box and sort by size.
- 2. Please check to see that all hardware and parts are present prior to start of assembly.
- 3. Please follow attached instructions in the same sequence as numbered to assure fast & easy assembly.



#### **WARNING**

- 1.Don't attempt to repair or modify parts that are broken or defective. Please contact the store immediately.
- 2. This product is for home use only and not intended for commercial establishments.





5 MINUTES

### PARTS IDENTIFICATION

A SEAT 1PC

B BACK 1PC

### **ASSEMBLY INSTRUCTIONS**

### STEP 1





### STEP 2



# STEP 3 COMPLETE







**Note: Dimension tolerance ±5%**