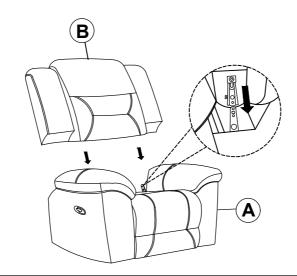

ETE









**Note: Dimension tolerance ±5%** 



# ASSEMBLY INSTRUCTIONS COASTER FINE FURNITURE



Fine Furniture for every stage of life

602553 Glider Recliner

### **ASSEMBLY INSTRUCTIONS**



### **ASSEMBLY TIPS:**

- 1. Remove hardware from box and sort by size.
- 2. Please check to see that all hardware and parts are present prior to start of assembly.
- 3. Please follow attached instructions in the same sequence as numbered to assure fast & easy assembly.



#### **WARNING**

- 1.Don't attempt to repair or modify parts that are broken or defective. Please contact the store immediately.
- 2. This product is for home use only and not intended for commercial establishments.





5 MINUTES

### PARTS IDENTIFICATION

A SEAT 1PC

B BACK 1PC

### **ASSEMBLY INSTRUCTIONS**

### STEP 1





### STEP 2



# STEP 3 COMPLETE







**Note: Dimension tolerance ±5%**