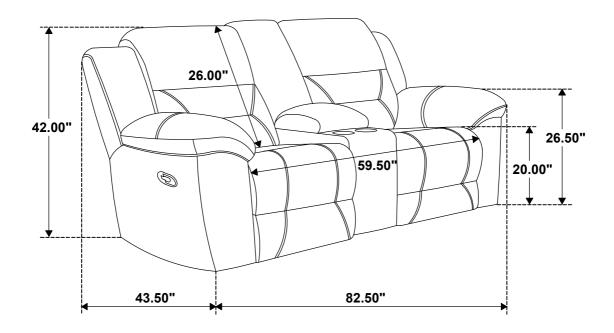

TERFURNITURE.COM





### **ASSEMBLY TIPS:**

- 1.Remove hardware from box and sort by size.
- 2.Please check to see that all hardware and parts are present prior to start of assembly.
- 3. Please follow attached instructions in the same sequence as numbered to assure fast & easy assembly.



#### **WARNING**

- 1.Don't attempt to repair or modify parts that are broken or defective. Please contact the store immediately.
- 2. This product is for home use only and not intended for commercial establishments.





5 MINUTES

### PARTS IDENTIFICATION

| A | SEAT         | 1PC |
|---|--------------|-----|
| В | LEFT BACK    | 1PC |
| С | CONSOLE BACK | 1PC |
| D | RIGHT BACK   | 1PC |

### **ASSEMBLY INSTRUCTIONS**

# COASTER FINE FURNITURE

### STEP 1



### STEP 2



## STEP 3 COMPLETE









**Note: Dimension tolerance ±5%** 



# ASSEMBLY INSTRUCTIONS COASTER FINE FURNITURE



Fine Furniture for every stage of life

602553 Glider Recliner

### **ASSEMBLY INSTRUCTIONS**



### **ASSEMBLY TIPS:**

- 1. Remove hardware from box and sort by size.
- 2. Please check to see that all hardware and parts are present prior to start of assembly.
- 3. Please follow attached instructions in the same sequence as numbered to assure fast & easy assembly.



#### **WARNING**

- 1.Don't attempt to repair or modify parts that are broken or defective. Please contact the store immediately.
- 2. This product is for home use only and not intended for commercial establishments.





5 MINUTES

### PARTS IDENTIFICATION

A SEAT 1PC

B BACK 1PC

### **ASSEMBLY INSTRUCTIONS**

### STEP 1





### STEP