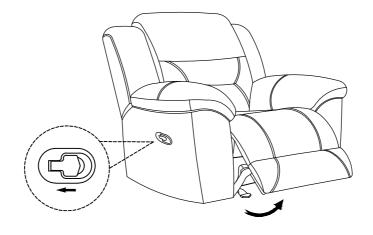

*Note: Dimension tolerance ±5%** 



# ASSEMBLY INSTRUCTIONS COASTER FINE FURNITURE



Fine Furniture for every stage of life

602553 Glider Recliner

### **ASSEMBLY INSTRUCTIONS**



### **ASSEMBLY TIPS:**

- 1. Remove hardware from box and sort by size.
- 2. Please check to see that all hardware and parts are present prior to start of assembly.
- 3. Please follow attached instructions in the same sequence as numbered to assure fast & easy assembly.



#### **WARNING**

- 1.Don't attempt to repair or modify parts that are broken or defective. Please contact the store immediately.
- 2. This product is for home use only and not intended for commercial establishments.





5 MINUTES

### PARTS IDENTIFICATION

A SEAT 1PC

B BACK 1PC

### **ASSEMBLY INSTRUCTIONS**

### STEP 1





### STEP 2



# STEP 3 COMPLETE







**Note: Dimension tolerance ±5%**