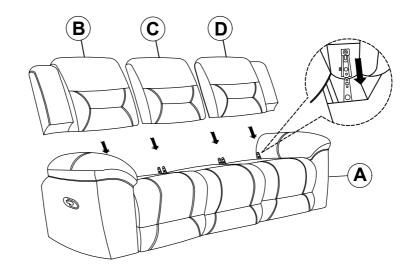

### PARTS IDENTIFICATION

| A | SEAT        | 1PC |
|---|-------------|-----|
| В | LEFT BACK   | 1PC |
| С | MIDDLE BACK | 1PC |
| D | RIGHT BACK  | 1PC |

### STEP 1

### STEP 2