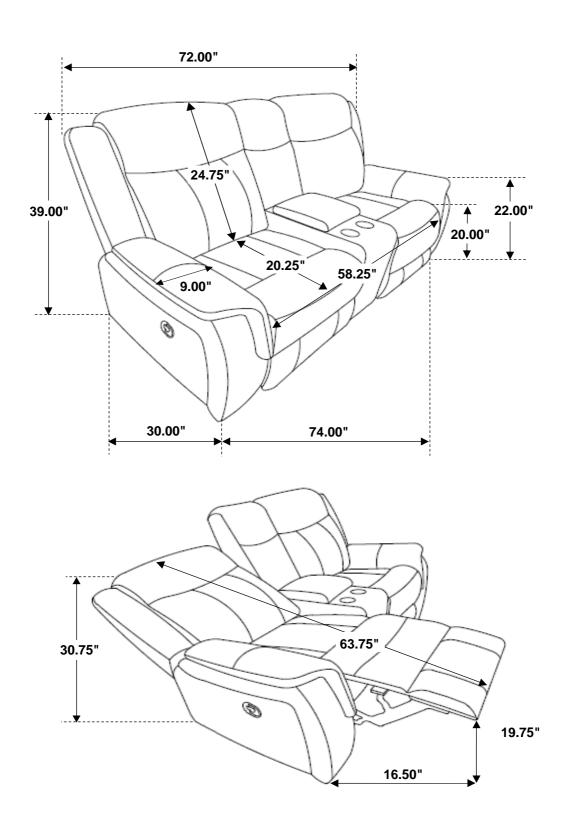

are present prior to start of assembly.
- 3. Please follow attached instructions in the same sequence as numbered to assure fast & easy assembly.



#### **WARNING!**

- 1. Don't attempt to repair or modify parts that are broken or defective. Please contact the store immediately.
- 2. This product is for home use only and not intended for commercial establishments.



ASSEMBLY TIME

**5 MINUTES** 

#### PARTS IDENTIFICATION

| A | LEFT BACK    | 1PC |
|---|--------------|-----|
| В | RIGHT BACK   | 1PC |
| С | BASE         | 1PC |
| D | CONSOLE BACK | 1PC |
| E | LEFT EAR     | 1PC |
| F | RIGHT EAR    | 1PC |

### HARDWARE IDENTIFICATION

1 ADJUSTABLE SCREW (Ø 5/16 "x2)



2PCS

## COASTER

#### **ASSEMBLY INSTRUCTIONS**

### STEP 1



## STEP 2



## STEP 3



## STEP 4 COMPLETE









Note: Dimension tolerance ±5%



## ASSEMBLY INSTRUCTIONS COASTER FINE FURNITURE



Fine Furniture for every stage of life

603506 Glider Recliner

REVISION 0: 10/15/2020

PAGE 1 OF 3





#### **ASSEMBLY TIPS:**

- 1. Remove hardware from box and sort by size.
- 2. Please check to see that all hardware and parts are present prior to start of assembly.
- 3. Please follow attached instructions in the same sequence as numbered to assure fast & easy assembly.



#### **WARNING!**

- 1. Don't attempt to repair or modify parts that are broken or defective. Please contact the store immediately.
- 2. This product is for home use only and not intended for commercial establishments.



ASSEMBLY TIME

**5 MINUTES** 

### PARTS IDENTIFICATION

A BACK

BASE

1PC

C LEFT EAR

1PC

D RIGHT EAR

### **