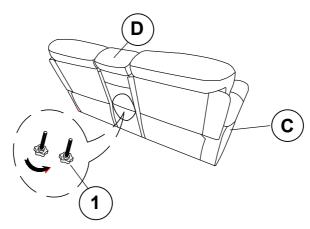

#### PARTS IDENTIFICATION

| A | LEFT BACK    | 1PC |
|---|--------------|-----|
| В | RIGHT BACK   | 1PC |
| С | BASE         | 1PC |
| D | CONSOLE BACK | 1PC |
| E | LEFT EAR     | 1PC |
| F | RIGHT EAR    | 1PC |

### HARDWARE IDENTIFICATION

1 ADJUSTABLE SCREW (Ø 5/16 "x2)

2PCS

### STEP 1

## STEP 2