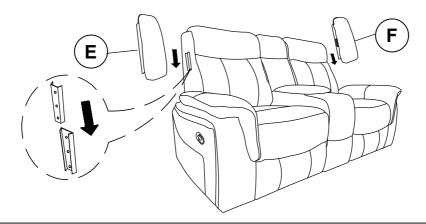

#### PARTS IDENTIFICATION

| A | LEFT BACK    | 1PC |
|---|--------------|-----|
| В | RIGHT BACK   | 1PC |
| С | BASE         | 1PC |
| D | CONSOLE BACK | 1PC |
| E | LEFT EAR     | 1PC |
| F | RIGHT EAR    | 1PC |

## STEP 3