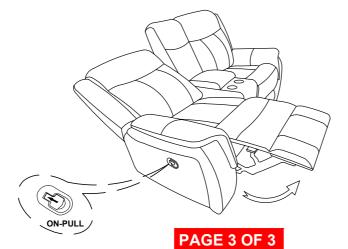

parts are present prior to start of assembly.
- 3. Please follow attached instructions in the same sequence as numbered to assure fast & easy assembly.



#### **WARNING!**

- 1. Don't attempt to repair or modify parts that are broken or defective. Please contact the store immediately.
- 2. This product is for home use only and not intended for commercial establishments.



ASSEMBLY TIME

**5 MINUTES** 

#### PARTS IDENTIFICATION

| A | LEFT BACK    | 1PC |
|---|--------------|-----|
| В | RIGHT BACK   | 1PC |
| С | BASE         | 1PC |
| D | CONSOLE BACK | 1PC |
| E | LEFT EAR     | 1PC |
| F | RIGHT EAR    | 1PC |

### HARDWARE IDENTIFICATION

1 ADJUSTABLE SCREW (Ø 5/16 "x2)



2PCS

## COASTER

#### **ASSEMBLY INSTRUCTIONS**

### STEP 1



## STEP 2



## STEP 3



## STEP 4 COMPLETE









Note: Dimension tolerance ±5%



## ASSEMBLY INSTRUCTIONS COASTER FINE FURNITURE



Fine Furniture for every stage of life

603506 Glider Recliner

REVISION 0: 10/15/2020

PAGE 1 OF 3





#### **ASSEMBLY TIPS:**

- 1. Remove hardware from box and sort by size.
- 2. Please check to see that all hardware and parts are present prior to start of assembly.
- 3. Please follow attached instructions in the same sequence as numbered to assure fast & easy assembly.



#### **WARNING!**

- 1. Don't attempt to repair or modify parts that are broken or defective. Please contact the store immediately.
- 2. This product is for home use only and not intended for commercial establishments.



ASSEMBLY TIME

**5 MINUTES** 

### PARTS IDENTIFICATION

A BACK

BASE

1PC

C LEFT EAR

1PC

D RIGHT EAR