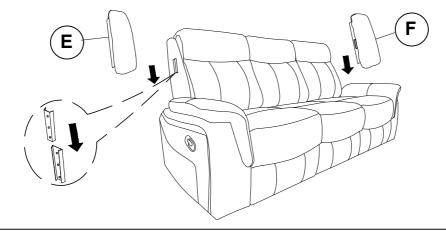

### **PARTS IDENTIFICATION**

| Α | LEFT BACK   | 1PC |
|---|-------------|-----|
| В | MIDDLE BACK | 1PC |
| С | RIGHT BACK  | 1PC |
| D | BASE        | 1PC |
| E | LEFT EAR    | 1PC |
| F | RIGHT EAR   | 1PC |

## STEP 4 COMPLETE

Note: Dimension tolerance ±5%