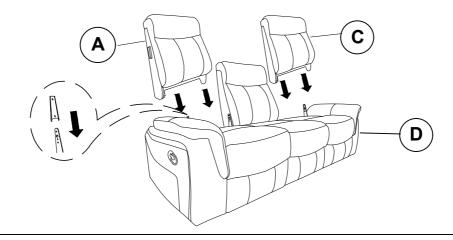

### **PARTS IDENTIFICATION**

| Α | LEFT BACK   | 1PC |
|---|-------------|-----|
| В | MIDDLE BACK | 1PC |
| С | RIGHT BACK  | 1PC |
| D | BASE        | 1PC |
| E | LEFT EAR    | 1PC |
| F | RIGHT EAR   | 1PC |

## STEP 3