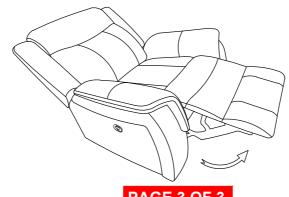

Fine Furniture for every stage of life

603506 Glider Recliner

REVISION 0: 10/15/2020

PAGE 1 OF 3





#### **ASSEMBLY TIPS:**

- 1. Remove hardware from box and sort by size.
- 2. Please check to see that all hardware and parts are present prior to start of assembly.
- 3. Please follow attached instructions in the same sequence as numbered to assure fast & easy assembly.



#### **WARNING!**

- 1. Don't attempt to repair or modify parts that are broken or defective. Please contact the store immediately.
- 2. This product is for home use only and not intended for commercial establishments.



ASSEMBLY TIME

**5 MINUTES** 

### PARTS IDENTIFICATION

A BACK

BASE

1PC

C LEFT EAR

1PC

D RIGHT EAR

### **ASSEMBLY INSTRUCTIONS**

## STEP 1



## STEP 2



## STEP 3



### STEP 4 COMPLETE



PAGE 3 OF 3









Note: Dimension tolerance ±5%