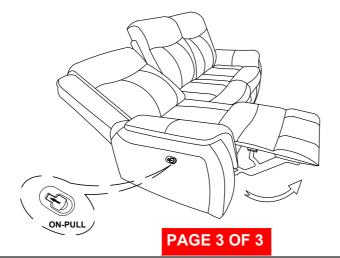

emove hardware from box and sort by size.
- 2. Please check to see that all hardware and parts are present prior to start of assembly.
- 3. Please follow attached instructions in the same sequence as numbered to assure fast & easy assembly.



#### **WARNING!**

- 1. Don't attempt to repair or modify parts that are broken or defective. Please contact the store immediately.
- 2. This product is for home use only and not intended for commercial establishments.



ASSEMBLY TIME

**5 MINUTES** 

### **PARTS IDENTIFICATION**

| Α | LEFT BACK   | 1PC |
|---|-------------|-----|
| В | MIDDLE BACK | 1PC |
| С | RIGHT BACK  | 1PC |
| D | BASE        | 1PC |
| E | LEFT EAR    | 1PC |
| F | RIGHT EAR   | 1PC |



#### **ASSEMBLY INSTRUCTIONS**

STEP 1



## STEP 2



## STEP 3



## STEP 4 COMPLETE











Note: Dimension tolerance ±5%



## ASSEMBLY INSTRUCTIONS COASTER FINE FURNITURE



Fine Furniture for every stage of life

# 603505 Motion Loveseat With Console

REVISION 0: 10/15/2020 REVISION 1: 10/23/2023

PAGE 1 OF 3



## COASTER

#### **ASSEMBLY TIPS:**

- 1. Remove hardware from box and sort by size.
- 2. Please check to see that all hardware and parts are present prior to start of assembly.
- 3. Please follow attached instructions in the same sequence as numbered to assure fast & easy assembly.



#### **WARNING!**

- 1. Don't attempt to repair or modify parts that are broken or defective. Please contact the store immediately.
- 2. This product is for home use only and not intended for commercial establishments.



ASSEMBLY TIME

**5 MINUTES** 

#### PARTS IDENTIFICATION