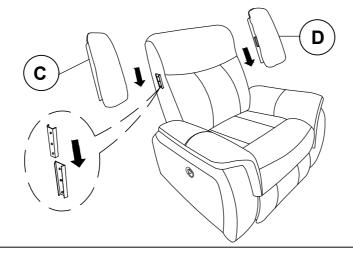

### PARTS IDENTIFICATION

A BACK

BASE

1PC

C LEFT EAR

1PC

D RIGHT EAR

## STEP 1