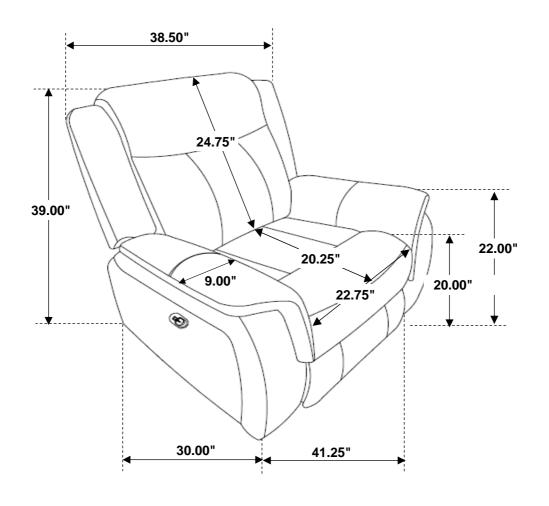

every stage of life

603506 Glider Recliner

REVISION 0: 10/15/2020

PAGE 1 OF 3





#### **ASSEMBLY TIPS:**

- 1. Remove hardware from box and sort by size.
- 2. Please check to see that all hardware and parts are present prior to start of assembly.
- 3. Please follow attached instructions in the same sequence as numbered to assure fast & easy assembly.



#### **WARNING!**

- 1. Don't attempt to repair or modify parts that are broken or defective. Please contact the store immediately.
- 2. This product is for home use only and not intended for commercial establishments.



ASSEMBLY TIME

**5 MINUTES** 

### PARTS IDENTIFICATION

A BACK

BASE

1PC

C LEFT EAR

1PC

D RIGHT EAR

### **ASSEMBLY INSTRUCTIONS**

## STEP 1



## STEP 2



## STEP 3



### STEP 4 COMPLETE



PAGE 3 OF 3









Note: Dimension tolerance ±5%