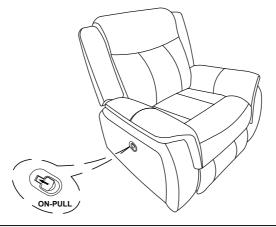

ASTER FINE FURNITURE



Fine Furniture for every stage of life

603506 Glider Recliner

REVISION 0: 10/15/2020

PAGE 1 OF 3





#### **ASSEMBLY TIPS:**

- 1. Remove hardware from box and sort by size.
- 2. Please check to see that all hardware and parts are present prior to start of assembly.
- 3. Please follow attached instructions in the same sequence as numbered to assure fast & easy assembly.



#### **WARNING!**

- 1. Don't attempt to repair or modify parts that are broken or defective. Please contact the store immediately.
- 2. This product is for home use only and not intended for commercial establishments.



ASSEMBLY TIME

**5 MINUTES** 

### PARTS IDENTIFICATION

A BACK

BASE

1PC

C LEFT EAR

1PC

D RIGHT EAR

### **ASSEMBLY INSTRUCTIONS**

## STEP 1



## STEP 2



## STEP 3



### STEP 4 COMPLETE



PAGE 3 OF 3









Note: Dimension tolerance ±5%