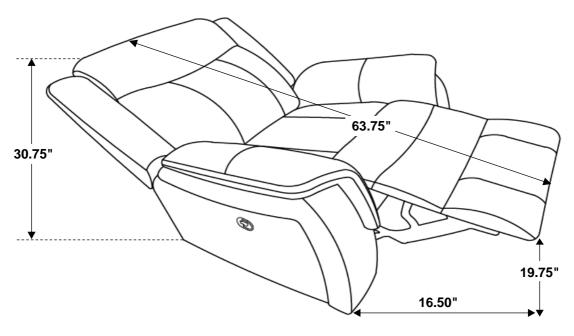

very stage of life

603506 Glider Recliner

REVISION 0: 10/15/2020

PAGE 1 OF 3





#### **ASSEMBLY TIPS:**

- 1. Remove hardware from box and sort by size.
- 2. Please check to see that all hardware and parts are present prior to start of assembly.
- 3. Please follow attached instructions in the same sequence as numbered to assure fast & easy assembly.



#### **WARNING!**

- 1. Don't attempt to repair or modify parts that are broken or defective. Please contact the store immediately.
- 2. This product is for home use only and not intended for commercial establishments.



ASSEMBLY TIME

**5 MINUTES** 

### PARTS IDENTIFICATION

A BACK

BASE

1PC

C LEFT EAR

1PC

D RIGHT EAR

### **ASSEMBLY INSTRUCTIONS**

## STEP 1



## STEP 2



## STEP 3



### STEP 4 COMPLETE



PAGE 3 OF 3









Note: Dimension tolerance ±5%