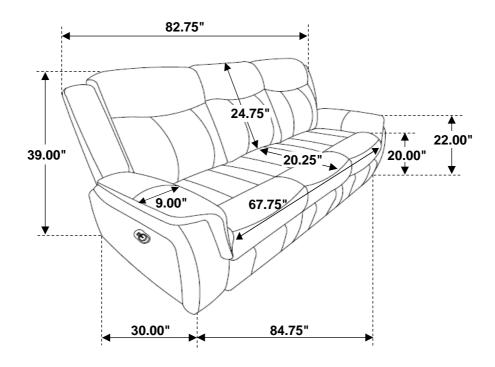

hardware from box and sort by size.
- 2. Please check to see that all hardware and parts are present prior to start of assembly.
- 3. Please follow attached instructions in the same sequence as numbered to assure fast & easy assembly.



#### **WARNING!**

- 1. Don't attempt to repair or modify parts that are broken or defective. Please contact the store immediately.
- 2. This product is for home use only and not intended for commercial establishments.



ASSEMBLY TIME

**5 MINUTES** 

### **PARTS IDENTIFICATION**

| Α | LEFT BACK   | 1PC |
|---|-------------|-----|
| В | MIDDLE BACK | 1PC |
| С | RIGHT BACK  | 1PC |
| D | BASE        | 1PC |
| E | LEFT EAR    | 1PC |
| F | RIGHT EAR   | 1PC |



#### **ASSEMBLY INSTRUCTIONS**

STEP 1



## STEP 2



## STEP 3



## STEP 4 COMPLETE











Note: Dimension tolerance ±5%



## ASSEMBLY INSTRUCTIONS COASTER FINE FURNITURE



Fine Furniture for every stage of life

# 603505 Motion Loveseat With Console

REVISION 0: 10/15/2020 REVISION 1: 10/23/2023

PAGE 1 OF 3



## COASTER

#### **ASSEMBLY TIPS:**

- 1. Remove hardware from box and sort by size.
- 2. Please check to see that all hardware and parts are present prior to start of assembly.
- 3. Please follow attached instructions in the same sequence as numbered to assure fast & easy assembly.



#### **WARNING!**

- 1. Don't attempt to repair or modify parts that are broken or defective. Please contact the store immediately.
- 2. This product is for home use only and not intended for commercial establishments.



ASSEMBLY TIME

**5 MINUTES** 

#### PARTS IDENTIFICATION

| A