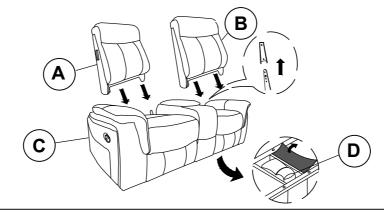

### **PARTS IDENTIFICATION**

| Α | LEFT BACK   | 1PC |
|---|-------------|-----|
| В | MIDDLE BACK | 1PC |
| С | RIGHT BACK  | 1PC |
| D | BASE        | 1PC |
| E | LEFT EAR    | 1PC |
| F | RIGHT EAR   | 1PC |

#### **ASSEMBLY INSTRUCTIONS**

STEP 1

## STEP 2