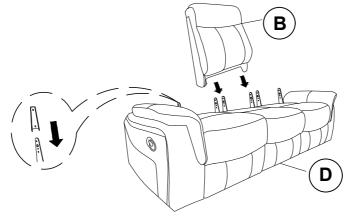

### **PARTS IDENTIFICATION**

| Α | LEFT BACK   | 1PC |
|---|-------------|-----|
| В | MIDDLE BACK | 1PC |
| С | RIGHT BACK  | 1PC |
| D | BASE        | 1PC |
| E | LEFT EAR    | 1PC |
| F | RIGHT EAR   | 1PC |

#### **ASSEMBLY INSTRUCTIONS**

STEP 1

## STEP 2