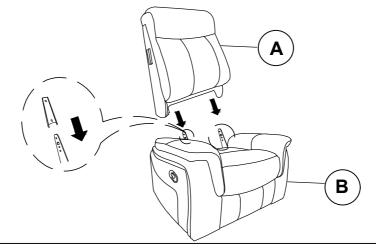

# ASSEMBLY INSTRUCTIONS COASTER FINE FURNITURE



Fine Furniture for every stage of life

603506 Glider Recliner

REVISION 0: 10/15/2020

PAGE 1 OF 3





#### **ASSEMBLY TIPS:**

- 1. Remove hardware from box and sort by size.
- 2. Please check to see that all hardware and parts are present prior to start of assembly.
- 3. Please follow attached instructions in the same sequence as numbered to assure fast & easy assembly.



#### **WARNING!**

- 1. Don't attempt to repair or modify parts that are broken or defective. Please contact the store immediately.
- 2. This product is for home use only and not intended for commercial establishments.



ASSEMBLY TIME

**5 MINUTES** 

### PARTS IDENTIFICATION

A BACK

BASE

1PC

C LEFT EAR

1PC

D RIGHT EAR

### **ASSEMBLY INSTRUCTIONS**

## STEP 1



## STEP 2



## STEP 3



### STEP 4 COMPLETE



PAGE 3 OF 3









Note: Dimension tolerance ±5%