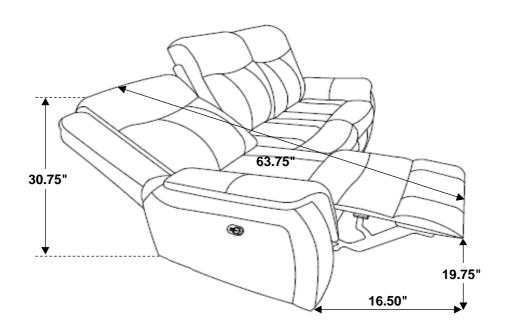

rdware from box and sort by size.
- 2. Please check to see that all hardware and parts are present prior to start of assembly.
- 3. Please follow attached instructions in the same sequence as numbered to assure fast & easy assembly.



#### **WARNING!**

- 1. Don't attempt to repair or modify parts that are broken or defective. Please contact the store immediately.
- 2. This product is for home use only and not intended for commercial establishments.



ASSEMBLY TIME

**5 MINUTES** 

### **PARTS IDENTIFICATION**

| Α | LEFT BACK   | 1PC |
|---|-------------|-----|
| В | MIDDLE BACK | 1PC |
| С | RIGHT BACK  | 1PC |
| D | BASE        | 1PC |
| E | LEFT EAR    | 1PC |
| F | RIGHT EAR   | 1PC |



#### **ASSEMBLY INSTRUCTIONS**

STEP 1



## STEP 2



## STEP 3



## STEP 4 COMPLETE











Note: Dimension tolerance ±5%



## ASSEMBLY INSTRUCTIONS COASTER FINE FURNITURE



Fine Furniture for every stage of life

# 603505 Motion Loveseat With Console

REVISION 0: 10/15/2020 REVISION 1: 10/23/2023

PAGE 1 OF 3



## COASTER

#### **ASSEMBLY TIPS:**

- 1. Remove hardware from box and sort by size.
- 2. Please check to see that all hardware and parts are present prior to start of assembly.
- 3. Please follow attached instructions in the same sequence as numbered to assure fast & easy assembly.



#### **WARNING!**

- 1. Don't attempt to repair or modify parts that are broken or defective. Please contact the store immediately.
- 2. This product is for home use only and not intended for commercial establishments.



ASSEMBLY TIME

**5 MINUTES** 

#### PARTS IDENTIFICATION

| A |