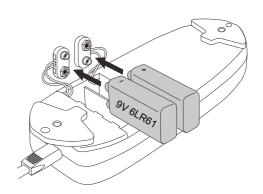

# ITEM:**609403P ASSEMBLY INSTRUCTIONS** STEP 3 (0) (I) (1) (II) (1) **®** (a)

PAGE 5 OF 6

COASTERFURNITURE.COM

Note: Dimension tolerance ±5%

Please follow these steps to install the 9V alkaline batteries:9V Alkaline Battery (Model# 6LR61)

**Step 1**.Unplug the external transformer power cord from the electrical outlet. And open the marked battery door on the external transformer.

**Step 2**. Install two 9V batteries alkaline (Model# 6LR61) in the external transformer (fig. 1.1). (batteries are not include)