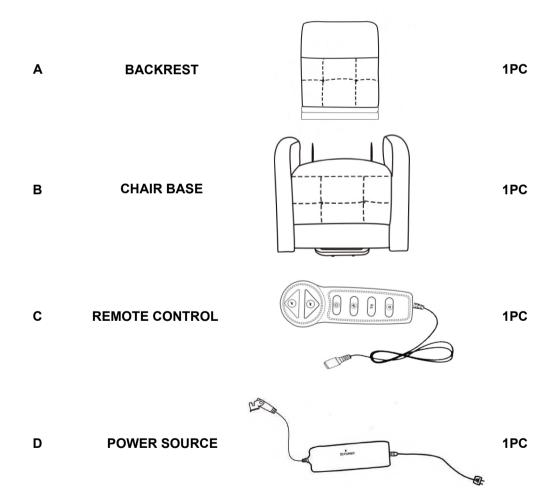

Fine Furniture for every stage of life

# 609403P POWER LIFT MASSAGE CHAIR

REVISION 0 :07/17/2020

REVISION 1 :07/08/2022

REVISION 2 :03/23/2023

REVISION 3 :11/12/2024

PAGE 1 OF 6

COASTERFURNITURE.COM

#### **ASSEMBLY INSTRUCTIONS**



#### **ASSEMBLY TIPS:**

- 1. Remove hardware from box and sort by size.
- 2. Please check to see that all hardware and parts are present prior to start of assembly.
- 3. Please follow attached instructions in the same sequence as numbered to assure fast & easy assembly.



#### **WARNING!**

- 1. Don't attempt to repair or modify parts that are broken or defective. Please contact the store immediately.
- 2. This product is for home use only and not intended for commercial establishments.



ASSEMBLY TIME

**5 MINUTES** 

#### PARTS IDENTIFICATION



#### **REMOTE INSTRUCTIONS**





Please turn off all functions before unplugging.

PAGE 3 OF 6

COASTERFURNITURE.COM



# ASSEMBLY INSTRUCTIONS STEP 1



#### STEP 2

No.1 and No.2 wire connect with the backrest and chair base.

No.3 wire connects with backrest and converter.

No.4 wire connects with converterand remote control.

No.5 wire connects with converter and power source.

#### NOTE

- 1: Two same color wires connect.
- 2: Plug power cord and power source into outlet, then you can use all function.



Note: The remote is tied on the back of chair,

The remote wire has been connected, please cut the cable tie to take out the remote.

# ITEM:**609403P ASSEMBLY INSTRUCTIONS** STEP 3 (0) (I) (1) (II) (1) **®** (a)

PAGE 5 OF 6

COASTERFURNITURE.COM







Note: Dimension tolerance