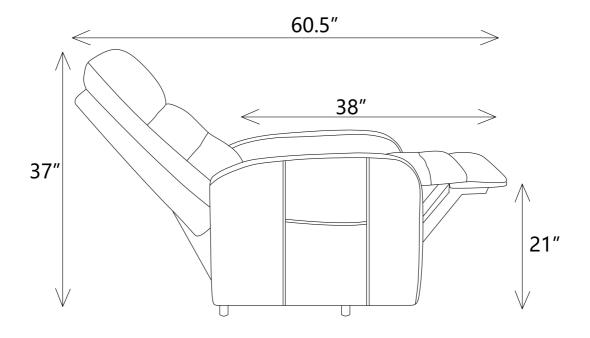

#### PARTS IDENTIFICATION



#### **REMOTE INSTRUCTIONS**





Please turn off all functions before unplugging.

PAGE 3 OF 6

COASTERFURNITURE.COM



# ASSEMBLY INSTRUCTIONS STEP 1



#### STEP 2

No.1 and No.2 wire connect with the backrest and chair base.

No.3 wire connects with backrest and converter.

No.4 wire connects with converterand remote control.

No.5 wire connects with converter and power source.

#### NOTE

- 1: Two same color wires connect.
- 2: Plug power cord and power source into outlet, then you can use all function.



Note: The remote is tied on the back of chair,

The remote wire has been connected, please cut the cable tie to take out the remote.

# ITEM:**609403P ASSEMBLY INSTRUCTIONS** STEP 3 (0) (I) (1) (II) (1) **®** (a)

PAGE 5 OF 6

COASTERFURNITURE.COM







Note: Dimension tolerance ±5%



Please follow these steps to install the 9V alkaline batteries:9V Alkaline Battery (Model# 6LR61)



**Step 1**.Unplug the external transformer power cord from the electrical outlet. And open the marked battery door on the external transformer.

**Step 2**. Install two 9V batteries alkaline (Model# 6LR61) in the external transformer (fig. 1.1). (batteries are not include)





Step 3. Replace the battery door.