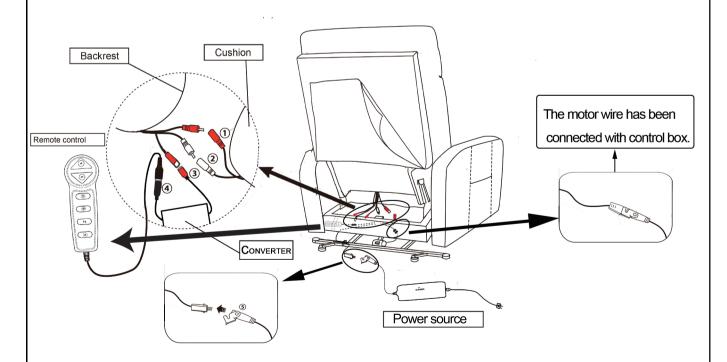

#### STEP 2

No.1 and No.2 wire connect with the backrest and chair base.

No.3 wire connects with backrest and converter.

No.4 wire connects with converterand remote control.

No.5 wire connects with converter and power source.

#### NOTE

- 1: Two same color wires connect.
- 2: Plug power cord and power source into outlet, then you can use all function.

Note: The remote is tied on the back of chair,

The remote wire has been connected, please cut the cable tie to take out the remote.