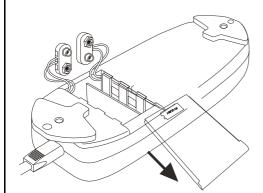

# ITEM:**609403P ASSEMBLY INSTRUCTIONS** STEP 3 (0) (I) (1) (II) (1) **®** (a)

PAGE 5 OF 6

COASTERFURNITURE.COM

Note: Dimension tolerance ±5%

Please follow these steps to install the 9V alkaline batteries:9V Alkaline Battery (Model# 6LR61)

**Step 1**.Unplug the external transformer power cord from the electrical outlet. And open the marked battery door on the external transformer.

**Step 2**. Install two 9V batteries alkaline (Model# 6LR61) in the external transformer (fig. 1.1). (batteries are not include)