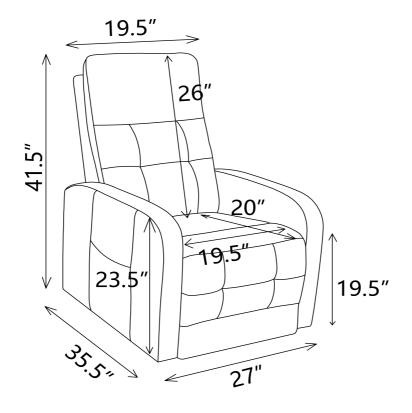

#### PARTS IDENTIFICATION



#### **REMOTE INSTRUCTIONS**





Please turn off all functions before unplugging.

PAGE 3 OF 6

COASTERFURNITURE.COM



# ASSEMBLY INSTRUCTIONS STEP 1



#### STEP 2

No.1 and No.2 wire connect with the backrest and chair base.

No.3 wire connects with backrest and converter.

No.4 wire connects with converterand remote control.

No.5 wire connects with converter and power source.

#### NOTE

- 1: Two same color wires connect.
- 2: Plug power cord and power source into outlet, then you can use all function.



Note: The remote is tied on the back of chair,

The remote wire has been connected, please cut the cable tie to take out the remote.

# ITEM:**609403P ASSEMBLY INSTRUCTIONS** STEP 3 (0) (I) (1) (II) (1) **®** (a)

PAGE 5 OF 6

COASTERFURNITURE.COM







Note: Dimension tolerance ±5%



Please follow these steps to install the 9V alkaline batteries:9V Alkaline Battery (Model# 6LR61)



**Step 1**.Unplug the external transformer power cord from the electrical outlet. And open the marked battery door on the external transformer.

**Step 2**. Install two 9V batteries alkaline (Model# 6LR61) in the external transformer (fig. 1.1). (batteries are not include)





Step 3. Replace the battery door.