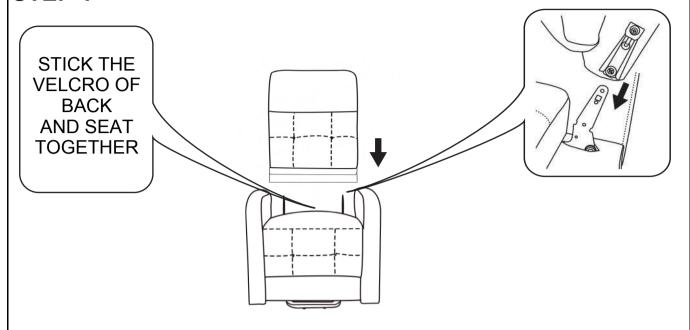

ISION 3 :11/12/2024

PAGE 1 OF 6

COASTERFURNITURE.COM

#### **ASSEMBLY INSTRUCTIONS**



#### **ASSEMBLY TIPS:**

- 1. Remove hardware from box and sort by size.
- 2. Please check to see that all hardware and parts are present prior to start of assembly.
- 3. Please follow attached instructions in the same sequence as numbered to assure fast & easy assembly.



#### **WARNING!**

- 1. Don't attempt to repair or modify parts that are broken or defective. Please contact the store immediately.
- 2. This product is for home use only and not intended for commercial establishments.



ASSEMBLY TIME

**5 MINUTES** 

#### PARTS IDENTIFICATION



#### **REMOTE INSTRUCTIONS**





Please turn off all functions before unplugging.

PAGE 3 OF 6

COASTERFURNITURE.COM



# ASSEMBLY INSTRUCTIONS STEP 1



#### STEP 2

No.1 and No.2 wire connect with the backrest and chair base.

No.3 wire connects with backrest and converter.

No.4 wire connects with converterand remote control.

No.5 wire connects with converter and power source.

#### NOTE

- 1: Two same color wires connect.
- 2: Plug power cord and power source into outlet, then you can use all function.



Note: The remote is tied on the back of chair,

The remote wire has been connected, please cut the cable tie to take out the remote.

# ITEM:**609403P ASSEMBLY INSTRUCTIONS** STEP 3 (0) (I) (1) (II) (1) **®** (a)

PAGE 5 OF 6

COASTERFURNITURE.COM







Note: Dimension tolerance ±5%



Please follow these steps to install the 9V alkaline batteries:9V Alkaline Battery (Model# 6LR61)



**Step 1**.Unplug the external transformer powe