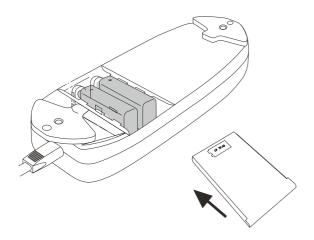

# ITEM:**609403P ASSEMBLY INSTRUCTIONS** STEP 3 (0) (I) (1) (II) (1) **®** (a)

PAGE 5 OF 6

COASTERFURNITURE.COM

Note: Dimension tolerance ±5%

Please follow these steps to install the 9V alkaline batteries:9V Alkaline Battery (Model# 6LR61)

**Step 1**.Unplug the external transformer power cord from the electrical outlet. And open the marked battery door on the external transformer.

**Step 2**. Install two 9V batteries alkaline (Model# 6LR61) in the external transformer (fig. 1.1). (batteries are not include)