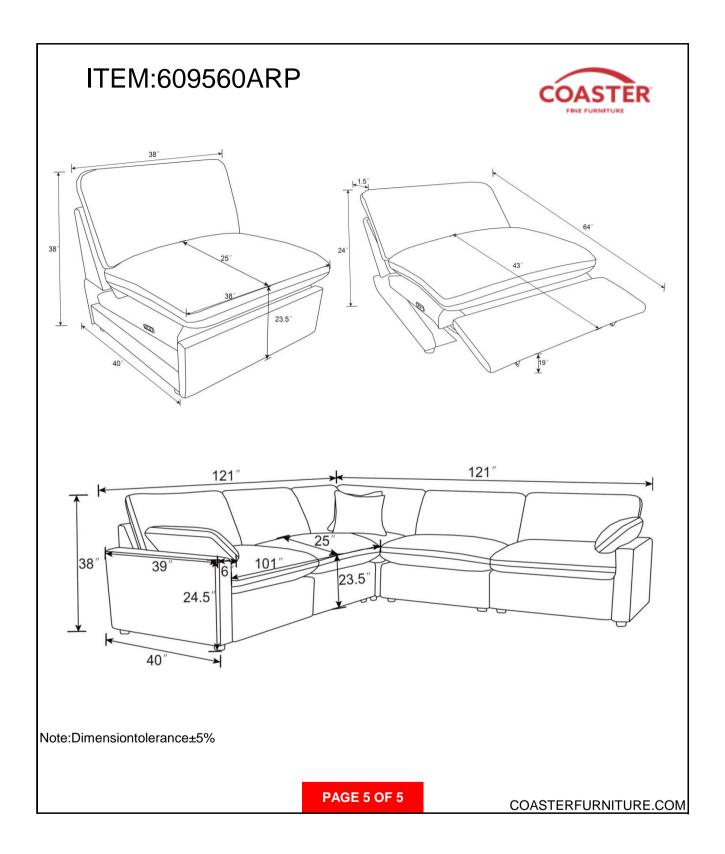

ow attached instructions in the same sequence as numbered to assure fast & easy assembly.

WARNING!

1. Don't attempt to repair or modify parts that are broken or defective. Please contact the store immediately.

FINE FURNITURE













Fine Furniture for every stage of life

609560ARP POWER ARMLESS RECLINER

REVISION 0 : 06/15/2024

PAGE 1 OF 5

# ITEM:609560ARP

### ASSEMBLY INSTRUCTIONS

### ASSEMBLY TIPS:

1. Remove hardware from box and sort by size.

- 2. Please check to see that all hardware and parts are present prior to start of assembly.
- 3. Please follow attached instructions in the same sequence as numbered to assure fast & easy assembly.

#### WARNING!

1. Don't attempt to repair or modify parts that are broken or defective. Please contact the store immediately.















Fine Furniture for every stage of life

609560CRN CORNER

REVISION 0 : 06/15/2024



# ITEM:609560CRN

### ASSEMBLY INSTRUCTIONS

### ASSEMBLY TIPS:

1. Remove hardware from box and sort by size.

- 2. Please check to see that all hardware and parts are present prior to start of assembly.
- 3. Please follow attached instructions in the same sequence as numbered to assure fast & easy assembly.

#### WARNING!

1. Don't attempt to repair or modify parts that are broken or defective. Please contact the store immediately.















Fine Furniture for every stage of life

609560LRP LAF POWER RECLINER

REVISION 0 : 06/15/2024



# ITEM:609560LRP

### ASSEMBLY INSTRUCTIONS

### ASSEMBLY TIPS:

1. Remove hardware from box and sort by size.

- 2. Please check to see that all hardware and