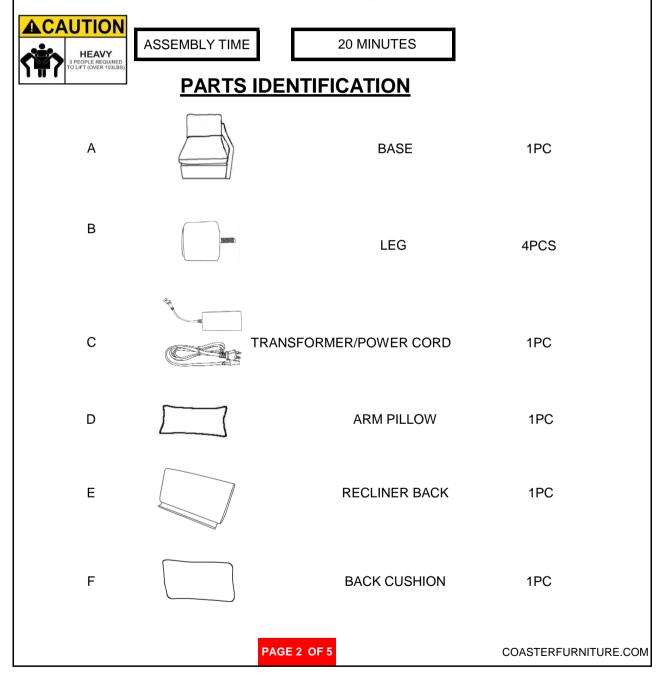

- 3. Please follow attached instructions in the same sequence as numbered to assure fast & easy assembly.

#### WARNING!

1. Don't attempt to repair or modify parts that are broken or defective. Please contact the store immediately.















Fine Furniture for every stage of life

609560RRP RAF POWER RECLINER

REVISION 0 : 06/15/2024



# ITEM:609560RRP

### ASSEMBLY INSTRUCTIONS

### ASSEMBLY TIPS:

1. Remove hardware from box and sort by size.

- 2. Please check to see that all hardware and parts are present prior to start of assembly.
- 3. Please follow attached instructions in the same sequence as numbered to assure fast & easy assembly.

#### WARNING!

1. Don't attempt to repair or modify parts that are broken or defective. Please contact the store immediately.

FINE FURNITURE