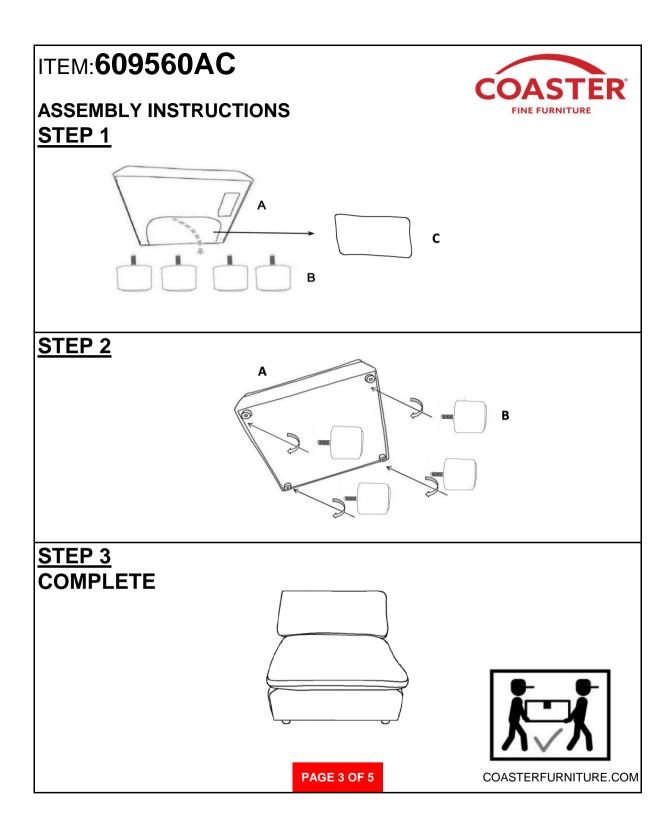

# ITEM:609560AC

### ASSEMBLY INSTRUCTIONS

### ASSEMBLY TIPS:

1. Remove hardware from box and sort by size.

- 2. Please check to see that all hardware and parts are present prior to start of assembly.
- 3. Please follow attached instructions in the same sequence as numbered to assure fast & easy assembly.