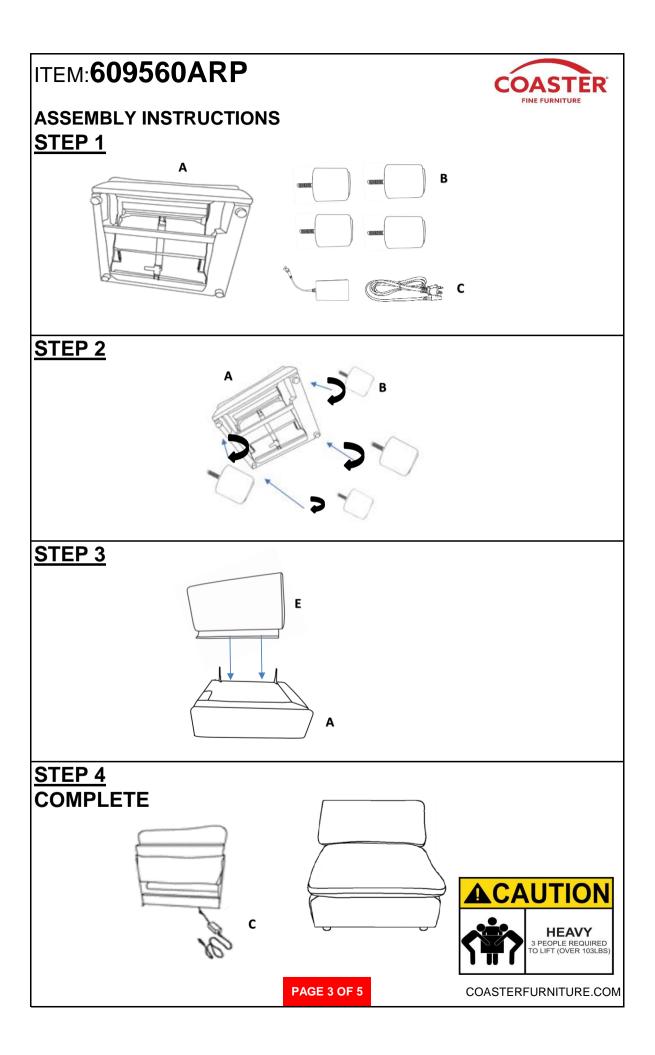

# ITEM:609560ARP

### ASSEMBLY INSTRUCTIONS

### ASSEMBLY TIPS:

1. Remove hardware from box and sort by size.

- 2. Please check to see that all hardware and parts are present prior to start of assembly.
- 3. Please follow attached instructions in the same sequence as numbered to assure fast & easy assembly.