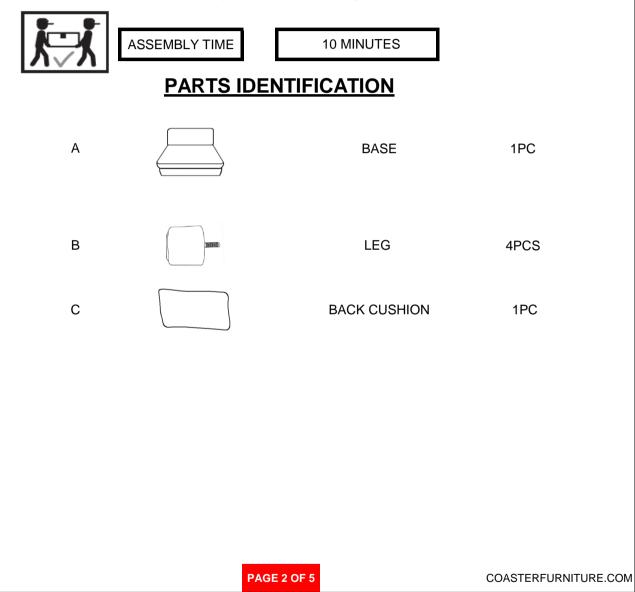

# ITEM:609560AC

### ASSEMBLY INSTRUCTIONS

### ASSEMBLY TIPS:

1. Remove hardware from box and sort by size.

- 2. Please check to see that all hardware and parts are present prior to start of assembly.
- 3. Please follow attached instructions in the same sequence as numbered to assure fast & easy assembly.