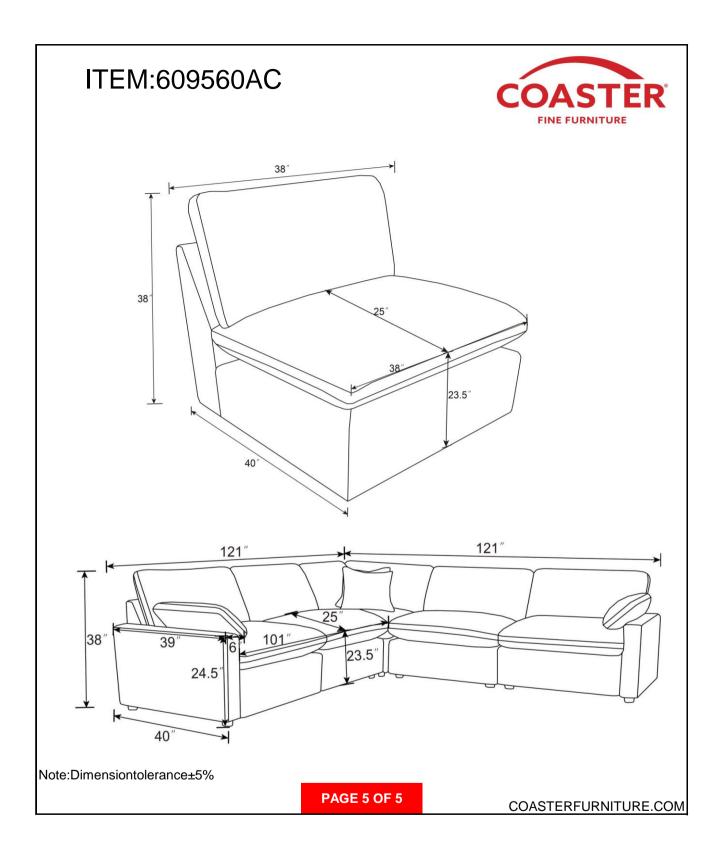

# ITEM:609560AC

### ASSEMBLY INSTRUCTIONS

### ASSEMBLY TIPS:

1. Remove hardware from box and sort by size.

- 2. Please check to see that all hardware and parts are present prior to start of assembly.
- 3. Please follow attached instructions in the same sequence as numbered to assure fast & easy assembly.