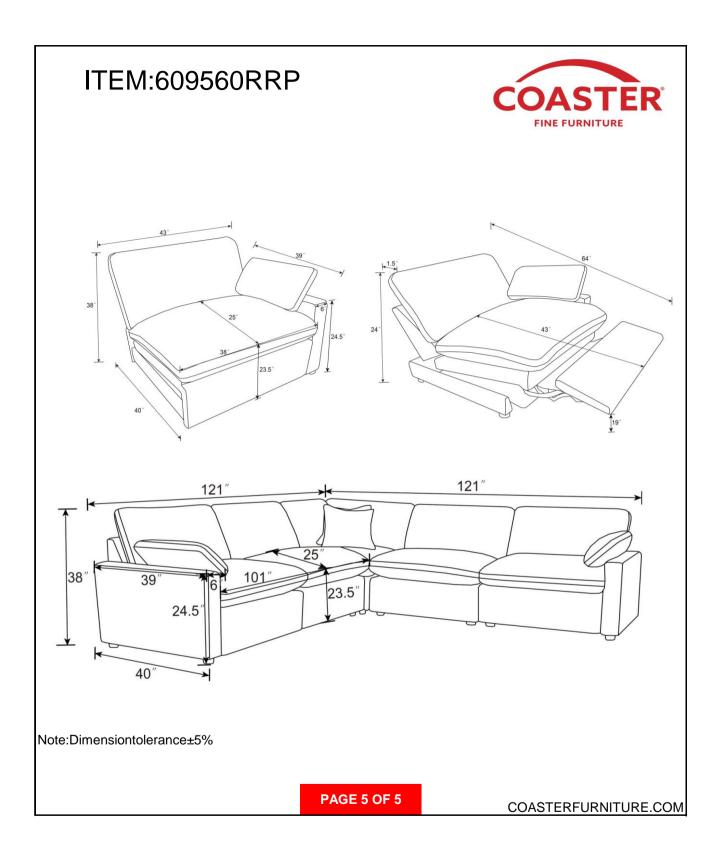

lease follow attached instructions in the same sequence as numbered to assure fast & easy assembly.

#### WARNING!

1. Don't attempt to repair or modify parts that are broken or defective. Please contact the store immediately.















Fine Furniture for every stage of life

609560RRP RAF POWER RECLINER

REVISION 0 : 06/15/2024



# ITEM:609560RRP

### ASSEMBLY INSTRUCTIONS

### ASSEMBLY TIPS:

1. Remove hardware from box and sort by size.

- 2. Please check to see that all hardware and parts are present prior to start of assembly.
- 3. Please follow attached instructions in the same sequence as numbered to assure fast & easy assembly.

#### WARNING!

1. Don't attempt to repair or modify parts that are broken or defective. Please contact the store immediately.

FINE FURNITURE