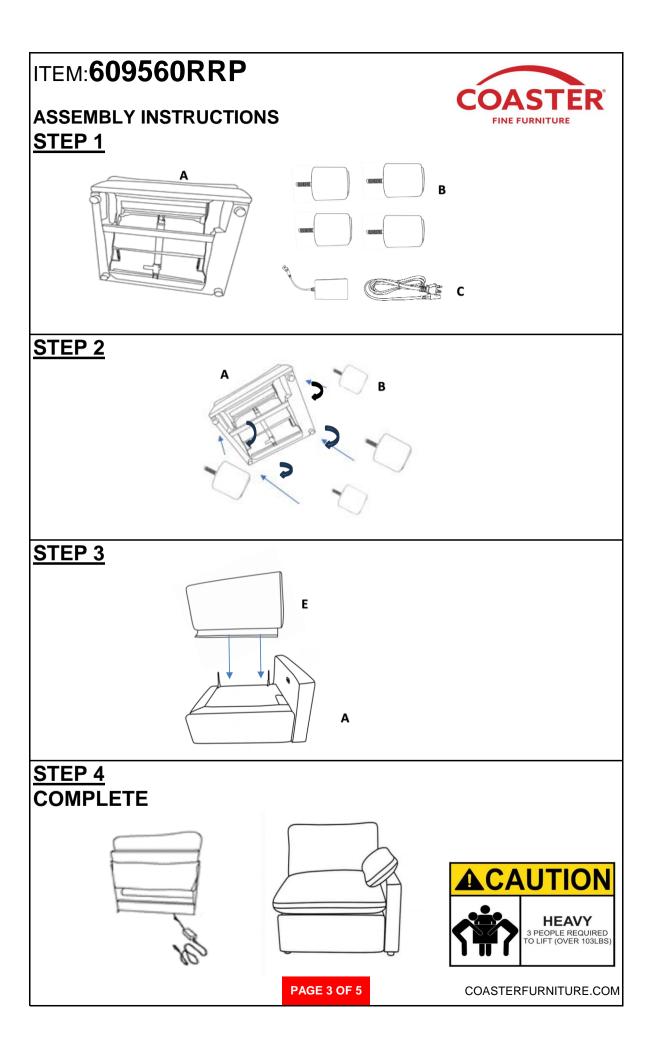

# ITEM:609560RRP

### ASSEMBLY INSTRUCTIONS

### ASSEMBLY TIPS:

1. Remove hardware from box and sort by size.

- 2. Please check to see that all hardware and parts are present prior to start of assembly.
- 3. Please follow attached instructions in the same sequence as numbered to assure fast & easy assembly.

#### WARNING!

1. Don't attempt to repair or modify parts that are broken or defective. Please contact the store immediately.

FINE FURNITURE