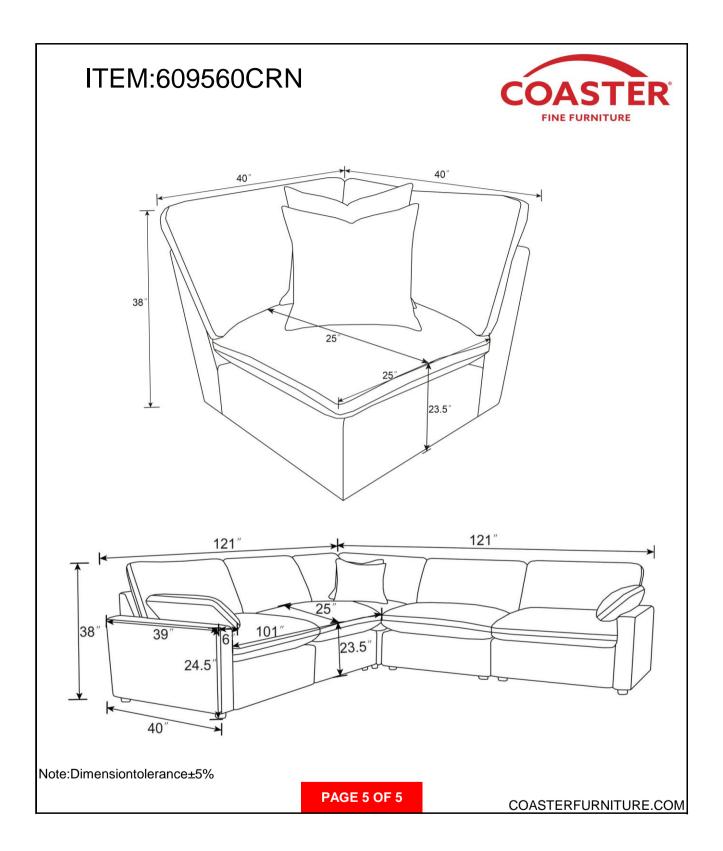

start of assembly.
- 3. Please follow attached instructions in the same sequence as numbered to assure fast & easy assembly.

#### WARNING!

1. Don't attempt to repair or modify parts that are broken or defective. Please contact the store immediately.















Fine Furniture for every stage of life

609560CRN CORNER

REVISION 0 : 06/15/2024



# ITEM:609560CRN

### ASSEMBLY INSTRUCTIONS

### ASSEMBLY TIPS:

1. Remove hardware from box and sort by size.

- 2. Please check to see that all hardware and parts are present prior to start of assembly.
- 3. Please follow attached instructions in the same sequence as numbered to assure fast & easy assembly.

#### WARNING!

1. Don't attempt to repair or modify parts that are broken or defective. Please contact the store immediately.















Fine Furniture for every stage of life

609560LRP LAF POWER RECLINER

REVISION 0 : 06/15/2024



# ITEM:609560LRP

### ASSEMBLY INSTRUCTIONS

### ASSEMBLY TIPS:

1. Remove hardware from box and sort by size.

- 2. Please check to see that all hardware and parts are present prior to start of assembly.
- 3. Please follow attached instructions in the same sequence as numbered to assure fast & easy assembly.

#### WARNING!

1. Don't attempt to repair or modify parts that are broken or defective. Please contact the store immediately.















Fine Furniture for every stage of life

609560RRP RAF POWER RECLINER

REVISION 0 : 06/15/2024



# ITEM:609560RRP

### ASSEMBLY INSTRUCTIONS

### ASSEMBLY TIPS:

1. Remove hardware from box and sort by size.

- 2. Please check to see that all h