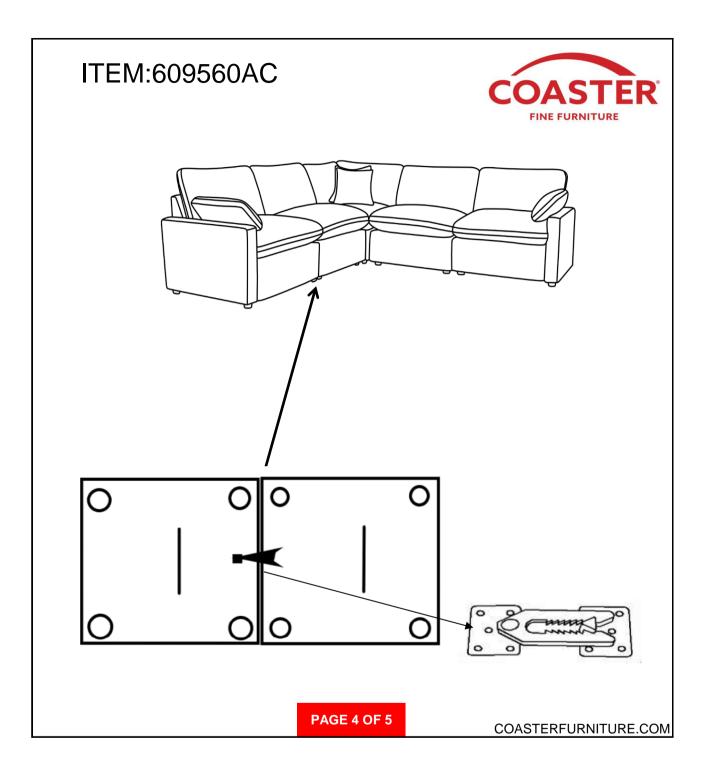

# ITEM:609560AC

### ASSEMBLY INSTRUCTIONS

### ASSEMBLY TIPS:

1. Remove hardware from box and sort by size.

- 2. Please check to see that all hardware and parts are present prior to start of assembly.
- 3. Please follow attached instructions in the same sequence as numbered to assure fast & easy assembly.