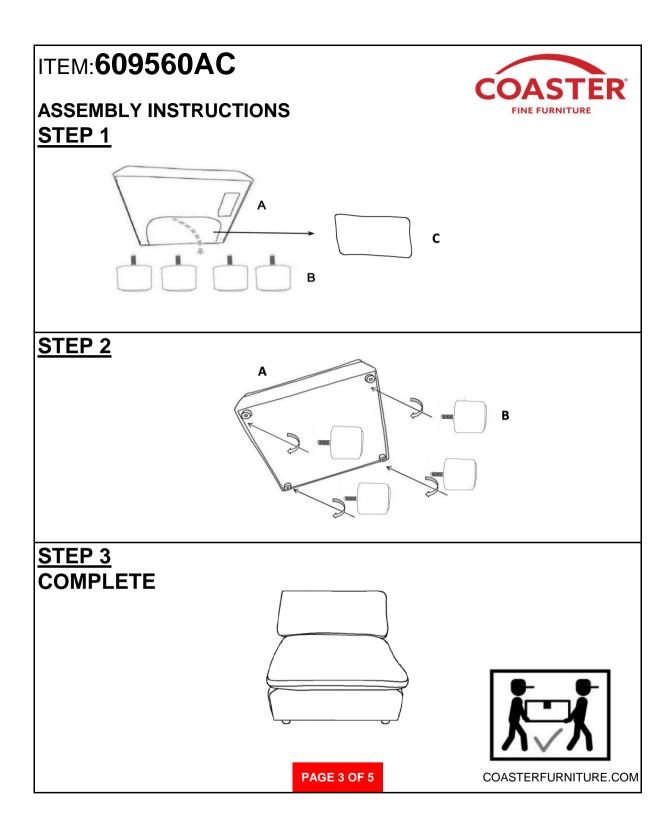

# ITEM:609560AC

### **ASSEMBLY INSTRUCTIONS**

#### ASSEMBLY TIPS:

1. Remove hardware from box and sort by size.

- 2. Please check to see that all hardware and parts are present prior to start of assembly.
- 3. Please follow attached instructions in the same sequence as numbered to assure fast & easy assembly.