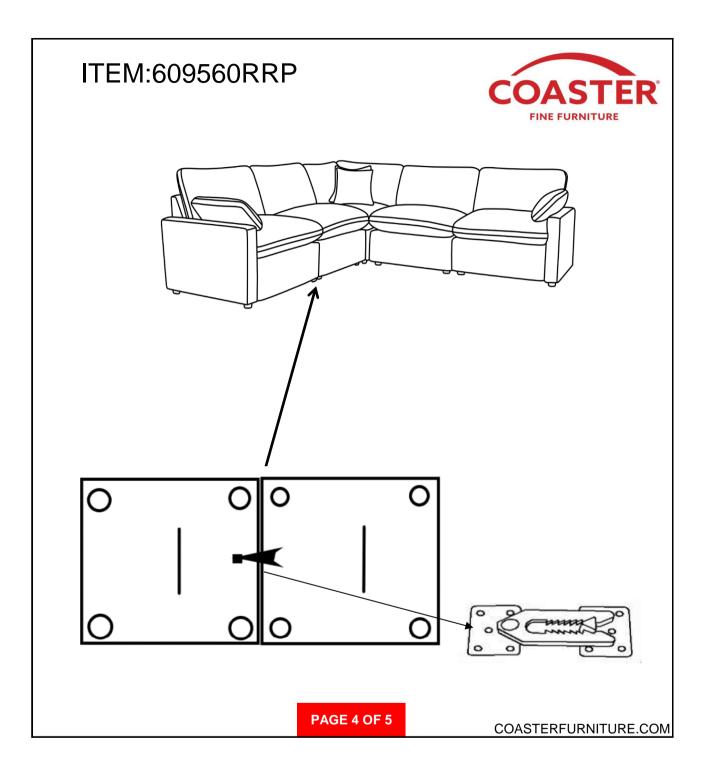

# ITEM:609560RRP

### ASSEMBLY INSTRUCTIONS

### ASSEMBLY TIPS:

1. Remove hardware from box and sort by size.

- 2. Please check to see that all hardware and parts are present prior to start of assembly.
- 3. Please follow attached instructions in the same sequence as numbered to assure fast & easy assembly.