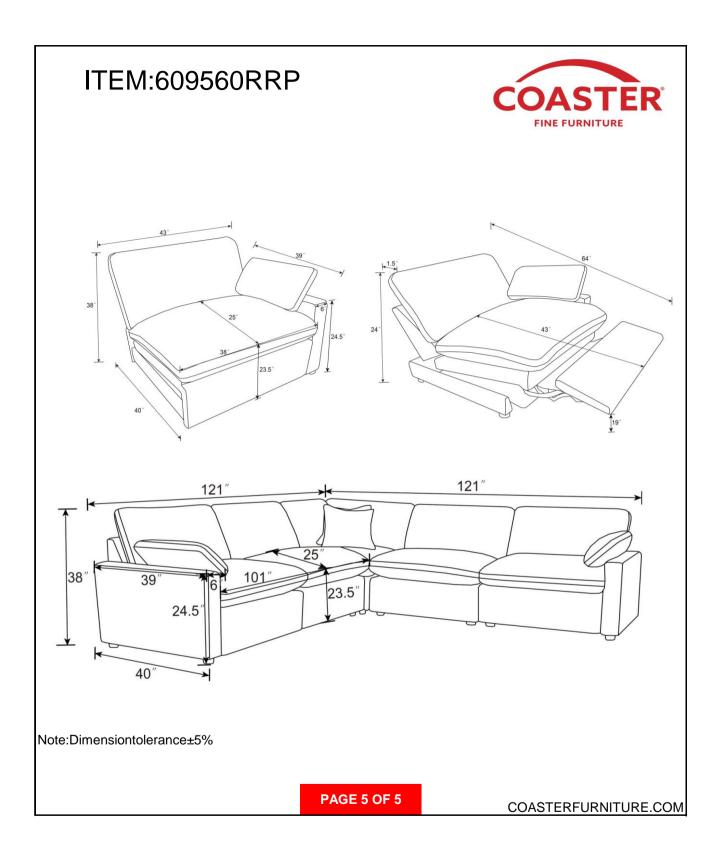

is for home use only and not intended for commercial establishments.













## ASSEMBLY INSTRUCTIONS COASTER FINE FURNITURE



Fine Furniture for every stage of life

609560RRP RAF POWER RECLINER

REVISION 0 : 06/15/2024



COASTERFURNITURE.COM

# ITEM:609560RRP

### ASSEMBLY INSTRUCTIONS

### ASSEMBLY TIPS:

1. Remove hardware from box and sort by size.

- 2. Please check to see that all hardware and parts are present prior to start of assembly.
- 3. Please follow attached instructions in the same sequence as numbered to assure fast & easy assembly.

#### WARNING!

1. Don't attempt to repair or modify parts that are broken or defective. Please contact the store immediately.

FINE FURNITURE

2. This product is for home use only and not intended for commercial establishments.