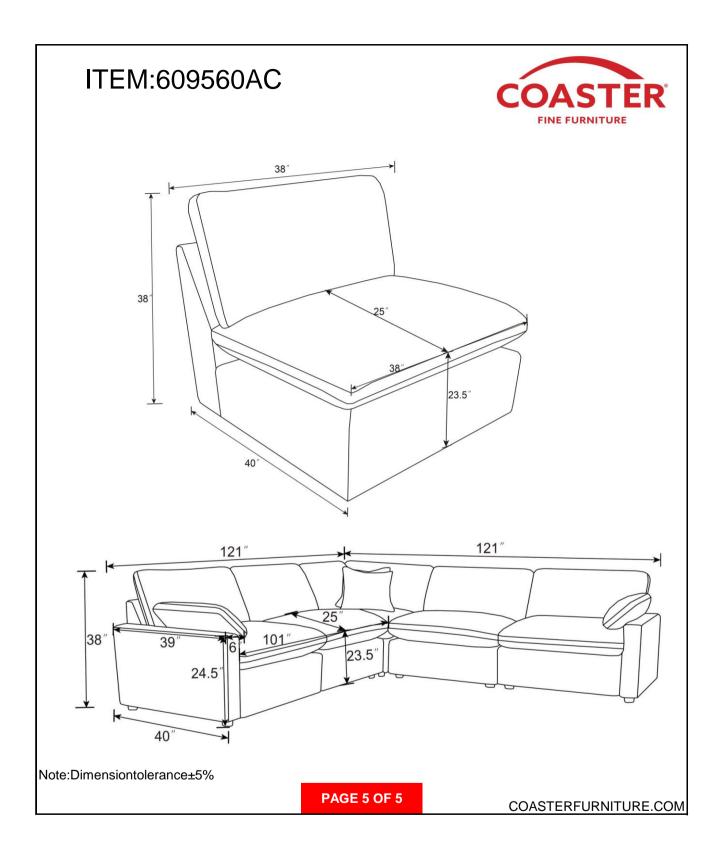

## ASSEMBLY INSTRUCTIONS COASTER FINE FURNITURE



Fine Furniture for every stage of life

609560AC ARMLESS CHAIR

REVISION 0 : 06/15/2024

PAGE 1 OF 5

COASTERFURNITURE.COM

# ITEM:609560AC

### **ASSEMBLY INSTRUCTIONS**

#### ASSEMBLY TIPS:

1. Remove hardware from box and sort by size.

- 2. Please check to see that all hardware and parts are present prior to start of assembly.
- 3. Please follow attached instructions in the same sequence as numbered to assure fast & easy assembly.

WARNING!

1. Don't attempt to repair or modify parts that are broken or defective. Please contact the store immediately.

FINE FURNITURE

2. This product is for home use only and not intended for commercial establishments.











## ASSEMBLY INSTRUCTIONS COASTER FINE FURNITURE



Fine Furniture for every stage of life

609560LRP LAF POWER RECLINER

REVISION 0 : 06/15/2024



COASTERFURNITURE.COM

## ITEM:609560LRP

### ASSEMBLY INSTRUCTIONS

### ASSEMBLY TIPS:

1. Remove hardware from box and sort by size.

- 2. Please check to see that all hardware and parts are present prior to start of assembly.
- 3. Please follow attached instructions in the same sequence as numbered to assure fast & easy assembly.

#### WARNING!

1. Don't attempt to repair or modify parts that are broken or defective. Please contact the store immediately.

2. This product is for home use only and not intended for commercial establishments.













## ASSEMBLY INSTRUCTIONS COASTER FINE FURNITURE



Fine Furniture for every stage of lif