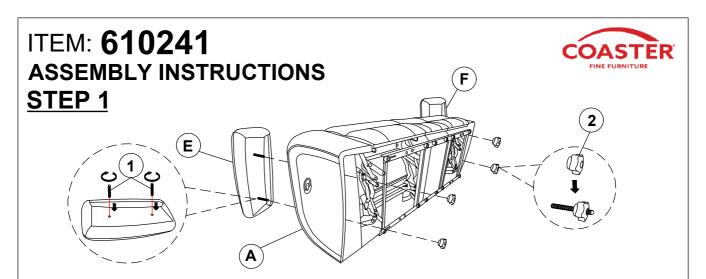

### PARTS IDENTIFICATION

| Α | SEAT        | 1PC |
|---|-------------|-----|
| В | LEFT BACK   | 1PC |
| С | MIDDLE BACK | 1PC |
| D | RIGHT BACK  | 1PC |
| E | LEFT ARM    | 1PC |
| F | RIGHT ARM   | 1PC |

#### HARDWARE IDENTIFICATION

| 1 | THREADED BOLT<br>(Φ5/16") | 4PCS |
|---|---------------------------|------|
| 2 | NUT<br>(Ф5/16"*90L)       | 4PCS |

# STEP 2