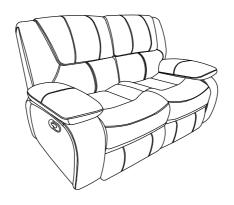

#### **WARNING**

- 1.Don't attempt to repair or modify parts that are broken or defective. Please contact the store immediately.
- 2. This product is for home use only and not intended for commercial establishments.





**5 MINUTES** 

### PARTS IDENTIFICATION

| A | SEAT       | 1PC |
|---|------------|-----|
| В | LEFT BACK  | 1PC |
| С | RIGHT BACK | 1PC |
| D | LEFT ARM   | 1PC |
| E | RIGHT ARM  | 1PC |

#### **HARDWARE IDENTIFICATION**

| 1 | THREADED BOLT<br>(Φ5/16") | 4PCS |
|---|---------------------------|------|
| 2 | NUT<br>(Φ5/16"*90L)       | 4PCS |

#### NOTE:

Phillips head screw driver is required in the assembly process; however, manufacturer does not provide this item.

# ASSEMBLY INSTRUCTIONS STEP 1 One of the function of the func





# STEP 3



# STEP 4 COMPLETE



**PAGE 3 OF 3** 







Note: Dimension tolerance ±5%