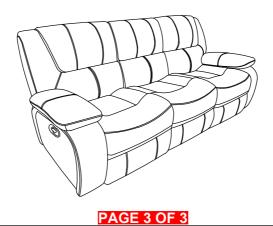

fast & easy assembly.

#### **WARNING**



- 1.Don't attempt to repair or modify parts that are broken or defective. Please contact the store immediately.
- 2. This product is for home use only and not intended for commercial establishments.





**5 MINUTES** 

### PARTS IDENTIFICATION

| Α | SEAT        | 1PC |
|---|-------------|-----|
| В | LEFT BACK   | 1PC |
| С | MIDDLE BACK | 1PC |
| D | RIGHT BACK  | 1PC |
| E | LEFT ARM    | 1PC |
| F | RIGHT ARM   | 1PC |

#### HARDWARE IDENTIFICATION

| 1 | THREADED BOLT<br>(Φ5/16") | 4PCS |
|---|---------------------------|------|
| 2 | NUT<br>(Ф5/16"*90L)       | 4PCS |

#### NOTE:

Phillips head screw driver is required in the assembly process; however, manufacturer does not provide this item.



# STEP 2



# STEP 3



### STEP 4 COMPLETE









Note: Dimension tolerance ±5%



# ASSEMBLY INSTRUCTIONS COASTER FINE FURNITURE



Fine Furniture for every stage of life

610242 *Motion LoveSeat* 

REVISION 0: 05/13/2023 REVISION 1: 09/27/2023

PAGE 1 OF 3

#### **ASSEMBLY INSTRUCTIONS**



#### **ASSEMBLY TIPS:**

- 1.Remove hardware from box and sort by size.
- 2.Please check to see that all hardware and parts are present prior to start of assembly.
- 3.Please follow attached instructions in the same sequence as numbered to assure fast & easy assembly.



#### **WARNING**

- 1.Don't attempt to repair or modify parts that are broken or defective. Please contact the store immediately.
- 2. This product is for home use only and not intended for commercial establishments.





**5 MINUTES** 

### PARTS IDENTIFICATION

| A | SEAT