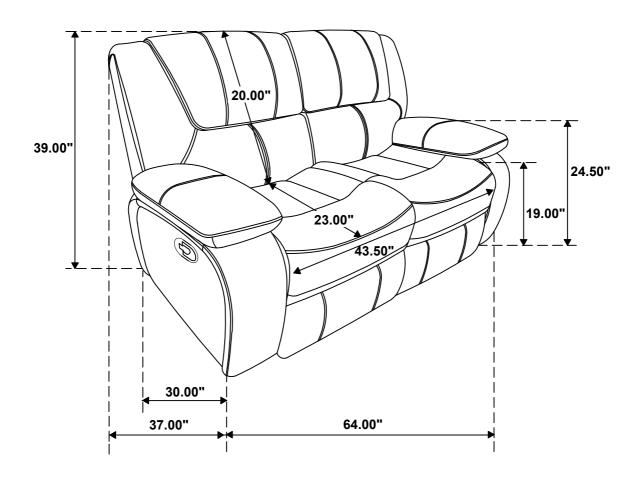

on't attempt to repair or modify parts that are broken or defective. Please contact the store immediately.
- 2. This product is for home use only and not intended for commercial establishments.





**5 MINUTES** 

### PARTS IDENTIFICATION

| A | SEAT       | 1PC |
|---|------------|-----|
| В | LEFT BACK  | 1PC |
| С | RIGHT BACK | 1PC |
| D | LEFT ARM   | 1PC |
| E | RIGHT ARM  | 1PC |

#### **HARDWARE IDENTIFICATION**

| 1 | THREADED BOLT<br>(Φ5/16") | 4PCS |
|---|---------------------------|------|
| 2 | NUT<br>(Φ5/16"*90L)       | 4PCS |

#### NOTE:

Phillips head screw driver is required in the assembly process; however, manufacturer does not provide this item.

# ASSEMBLY INSTRUCTIONS STEP 1 One of the function of the func





# STEP 3



# STEP 4 COMPLETE



**PAGE 3 OF 3** 







Note: Dimension tolerance ±5%