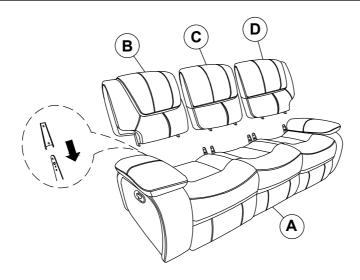

ame sequence as numbered to assure fast & easy assembly.

#### **WARNING**



- 1.Don't attempt to repair or modify parts that are broken or defective. Please contact the store immediately.
- 2. This product is for home use only and not intended for commercial establishments.





**5 MINUTES** 

### PARTS IDENTIFICATION

| Α | SEAT        | 1PC |
|---|-------------|-----|
| В | LEFT BACK   | 1PC |
| С | MIDDLE BACK | 1PC |
| D | RIGHT BACK  | 1PC |
| E | LEFT ARM    | 1PC |
| F | RIGHT ARM   | 1PC |

#### HARDWARE IDENTIFICATION

| 1 | THREADED BOLT<br>(Φ5/16") | 4PCS |
|---|---------------------------|------|
| 2 | NUT<br>(Ф5/16"*90L)       | 4PCS |

#### NOTE:

Phillips head screw driver is required in the assembly process; however, manufacturer does not provide this item.



# STEP 2



# STEP 3



### STEP 4 COMPLETE









Note: Dimension tolerance ±5%



# ASSEMBLY INSTRUCTIONS COASTER FINE FURNITURE



Fine Furniture for every stage of life

610242 *Motion LoveSeat* 

REVISION 0: 05/13/2023 REVISION 1: 09/27/2023

PAGE 1 OF 3

#### **ASSEMBLY INSTRUCTIONS**



#### **ASSEMBLY TIPS:**

- 1.Remove hardware from box and sort by size.
- 2.Please check to see that all hardware and parts are present prior to start of assembly.
- 3.Please follow attached instructions in the same sequence as numbered to assure fast & easy assembly.



#### **WARNING**

- 1.Don't attempt to repair or modify parts that are broken or defective. Please contact the store immediately.
- 2. This product is for home use only and not intended for commercial establishments.





**5 MINUTES** 

###