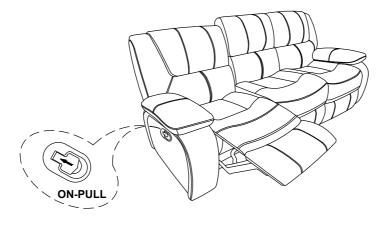

as numbered to assure fast & easy assembly.

#### **WARNING**



- 1.Don't attempt to repair or modify parts that are broken or defective. Please contact the store immediately.
- 2. This product is for home use only and not intended for commercial establishments.





**5 MINUTES** 

### PARTS IDENTIFICATION

| Α | SEAT        | 1PC |
|---|-------------|-----|
| В | LEFT BACK   | 1PC |
| С | MIDDLE BACK | 1PC |
| D | RIGHT BACK  | 1PC |
| E | LEFT ARM    | 1PC |
| F | RIGHT ARM   | 1PC |

#### HARDWARE IDENTIFICATION

| 1 | THREADED BOLT<br>(Φ5/16") | 4PCS |
|---|---------------------------|------|
| 2 | NUT<br>(Ф5/16"*90L)       | 4PCS |

#### NOTE:

Phillips head screw driver is required in the assembly process; however, manufacturer does not provide this item.



# STEP 2



# STEP 3



### STEP 4 COMPLETE









Note: Dimension tolerance ±5%



# ASSEMBLY INSTRUCTIONS COASTER FINE FURNITURE



Fine Furniture for every stage of life

610242 *Motion LoveSeat* 

REVISION 0: 05/13/2023 REVISION 1: 09/27/2023

PAGE 1 OF 3

#### **ASSEMBLY INSTRUCTIONS**



#### **ASSEMBLY TIPS:**

- 1.Remove hardware from box and sort by size.
- 2.Please check to see that all hardware and parts are present prior to start of assembly.
- 3.Please follow attached instructions in the same sequence as numbered to assure fast & easy assembly.



#### **WARNING**

- 1.Don't attempt to repair or modify parts that are broken or defective. Please contact the store immediately.
- 2. This product is for home use only and not intended for commercial establishments.





**5 MINUTES** 

### PARTS IDENT