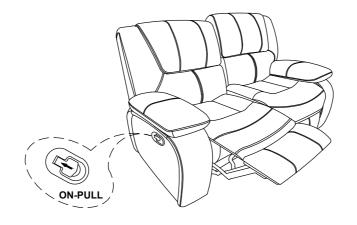

t & easy assembly.



#### **WARNING**

- 1.Don't attempt to repair or modify parts that are broken or defective. Please contact the store immediately.
- 2. This product is for home use only and not intended for commercial establishments.





**5 MINUTES** 

### PARTS IDENTIFICATION

| A | SEAT       | 1PC |
|---|------------|-----|
| В | LEFT BACK  | 1PC |
| С | RIGHT BACK | 1PC |
| D | LEFT ARM   | 1PC |
| E | RIGHT ARM  | 1PC |

#### **HARDWARE IDENTIFICATION**

| 1 | THREADED BOLT<br>(Φ5/16") | 4PCS |
|---|---------------------------|------|
| 2 | NUT<br>(Φ5/16"*90L)       | 4PCS |

#### NOTE:

Phillips head screw driver is required in the assembly process; however, manufacturer does not provide this item.

# ASSEMBLY INSTRUCTIONS STEP 1 One of the function of the func





# STEP 3



# STEP 4 COMPLETE



**PAGE 3 OF 3** 







Note: Dimension tolerance ±5%