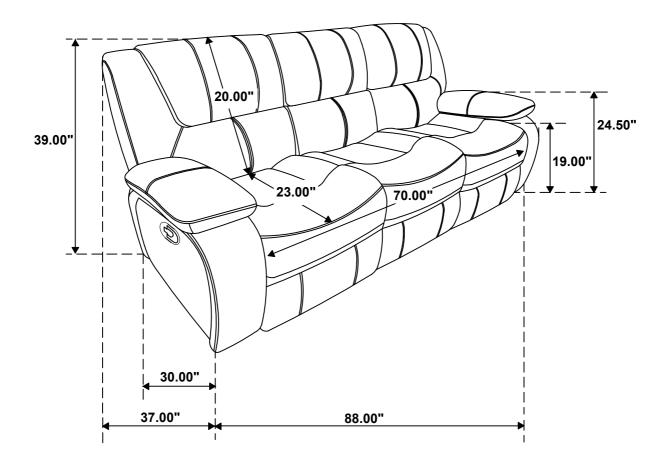

easy assembly.

#### **WARNING**



- 1.Don't attempt to repair or modify parts that are broken or defective. Please contact the store immediately.
- 2. This product is for home use only and not intended for commercial establishments.





**5 MINUTES** 

### PARTS IDENTIFICATION

| Α | SEAT        | 1PC |
|---|-------------|-----|
| В | LEFT BACK   | 1PC |
| С | MIDDLE BACK | 1PC |
| D | RIGHT BACK  | 1PC |
| E | LEFT ARM    | 1PC |
| F | RIGHT ARM   | 1PC |

#### HARDWARE IDENTIFICATION

| 1 | THREADED BOLT<br>(Φ5/16") | 4PCS |
|---|---------------------------|------|
| 2 | NUT<br>(Ф5/16"*90L)       | 4PCS |

#### NOTE:

Phillips head screw driver is required in the assembly process; however, manufacturer does not provide this item.



# STEP 2



# STEP 3



### STEP 4 COMPLETE









Note: Dimension tolerance ±5%



# ASSEMBLY INSTRUCTIONS COASTER FINE FURNITURE



Fine Furniture for every stage of life

610242 *Motion LoveSeat* 

REVISION 0: 05/13/2023 REVISION 1: 09/27/2023

PAGE 1 OF 3

#### **ASSEMBLY INSTRUCTIONS**



#### **ASSEMBLY TIPS:**

- 1.Remove hardware from box and sort by size.
- 2.Please check to see that all hardware and parts are present prior to start of assembly.
- 3.Please follow attached instructions in the same sequence as numbered to assure fast & easy assembly.



#### **WARNING**

- 1.Don't attempt to repair or modify parts that are broken or defective. Please contact the store immediately.
- 2. This product is for home use only and not intended for commercial establishments.





**5 MINUTES** 

### PARTS IDENTIFICATION

| A | SEAT       |