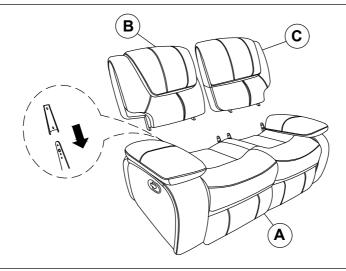

### PARTS IDENTIFICATION

| A | SEAT       | 1PC |
|---|------------|-----|
| В | LEFT BACK  | 1PC |
| С | RIGHT BACK | 1PC |
| D | LEFT ARM   | 1PC |
| E | RIGHT ARM  | 1PC |