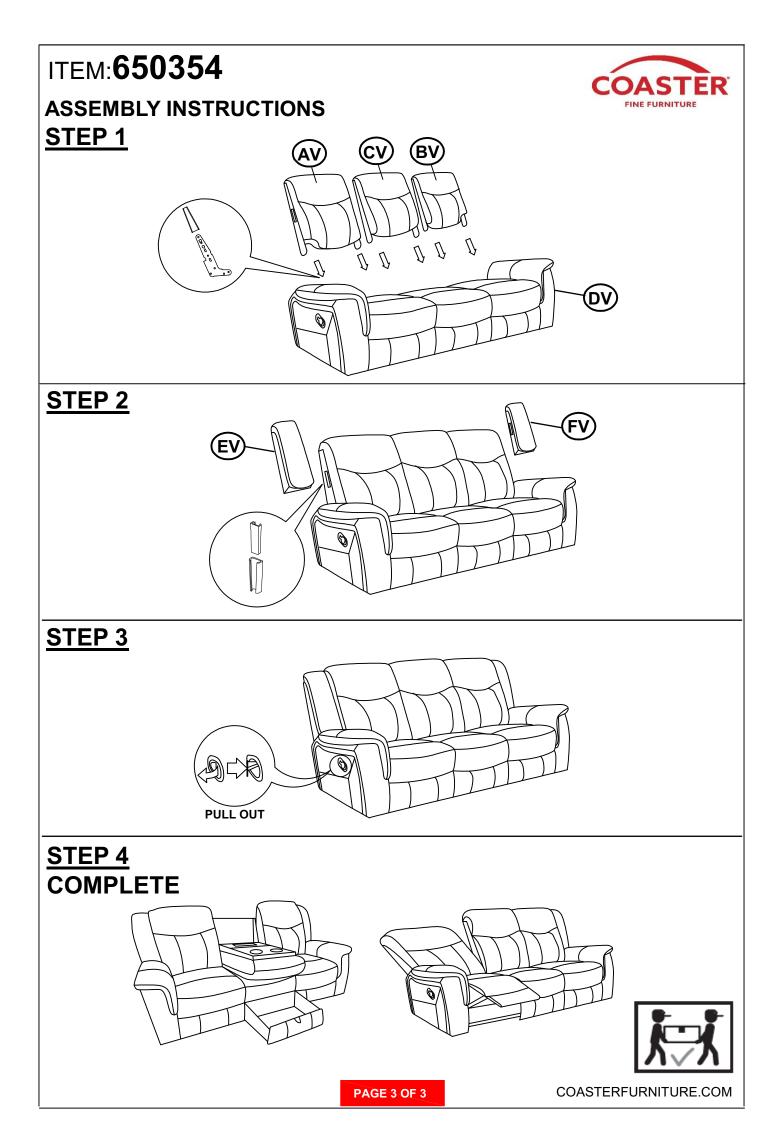

# ITEM: 650354

### **ASSEMBLY INSTRUCTIONS**

#### **ASSEMBLY TIPS:**

- 1. Remove hardware from box and sort by size.
- 2. Please check to see that all hardware and parts are present prior to start of assembly.
- 3. Please follow attached instructions in the same sequence as numbered to assure fast & easy assembly.