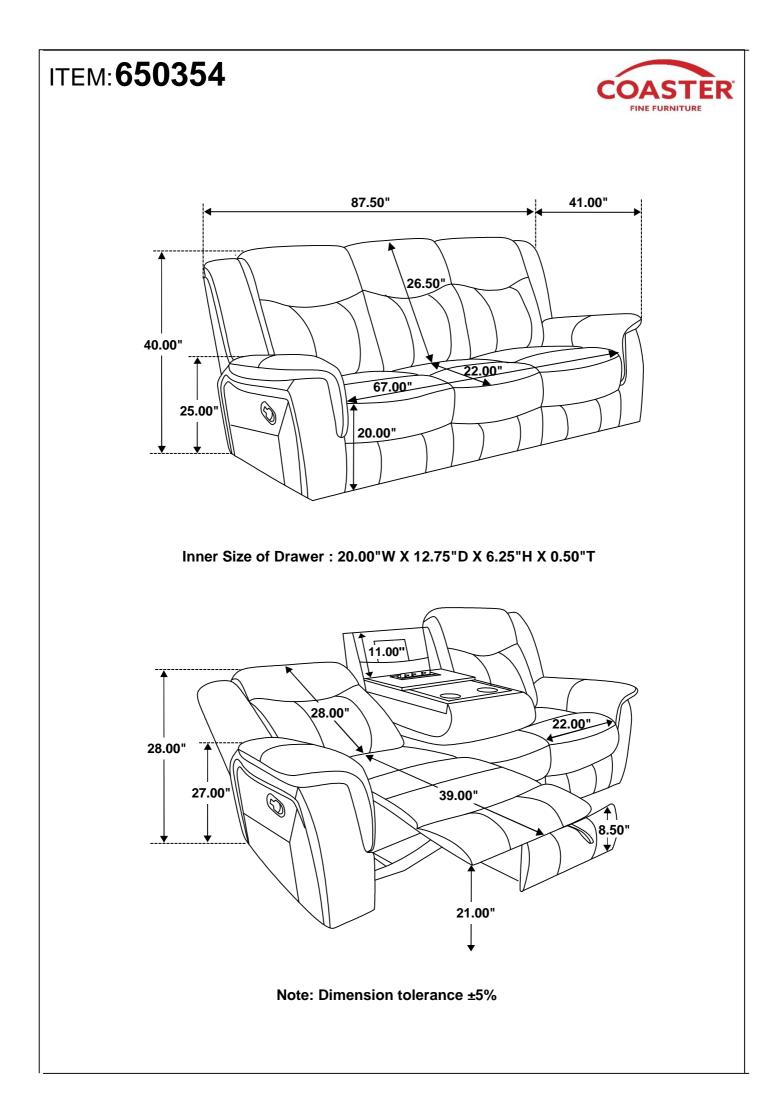

## ASSEMBLY INSTRUCTIONS COASTER FINE FURNITURE



Fine Furniture for every stage of life



REVISION 0 : 12/30/2019 REVISION 1 : 03/29/2023 REVISION 2 : 02/28/2025

PAGE 1 OF 3

COASTERFURNITURE.COM

# ITEM: 650354



### **ASSEMBLY INSTRUCTIONS**

#### **ASSEMBLY TIPS:**

- 1. Remove hardware from box and sort by size.
- 2. Please check to see that all hardware and parts are present prior to start of assembly.
- 3. Please follow attached instructions in the same sequence as numbered to assure fast & easy assembly.



### WARNING!

1. Don't attempt to repair or modify parts that are broken or defective. Please contact the store immediately.

2. This product is for home use only and not intended for commercial establishments.









## ASSEMBLY INSTRUCTIONS COASTER FINE FURNITURE



Fine Furniture for every stage of life



REVISION 0 : 12/30/2019 REVISION 1 : 03/29/2023 REVISION 2 : 02/28/2025

PAGE 1 OF 3

COASTERFURNITURE.COM

# ITEM:650355



### **ASSEMBLY INSTRUCTIONS**

#### **ASSEMBLY TIPS:**

- 1. Remove hardware from box and sort by size.
- 2. Please check to see that all hardware and parts are present prior to start of assembly.
- 3. Please follow attached instructions in the same sequence as numbered to assure fast & easy assembly.



### WARNING!

1. Don't attempt to repair or modify parts that are broken or defective. Please contact the store immediately.

2. This product is for home use only and not intended for commercial establishments.