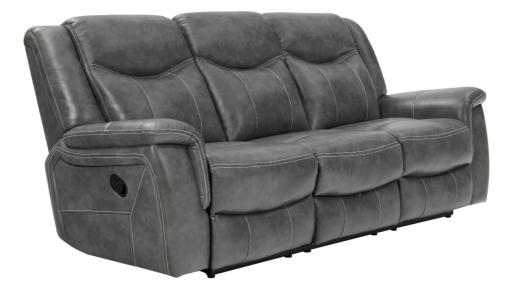

## ASSEMBLY INSTRUCTIONS COASTER FINE FURNITURE



Fine Furniture for every stage of life



REVISION 0 : 12/30/2019 REVISION 1 : 03/29/2023 REVISION 2 : 02/28/2025

PAGE 1 OF 3

COASTERFURNITURE.COM

# ITEM: 650354



### **ASSEMBLY INSTRUCTIONS**

#### **ASSEMBLY TIPS:**

- 1. Remove hardware from box and sort by size.
- 2. Please check to see that all hardware and parts are present prior to start of assembly.
- 3. Please follow attached instructions in the same sequence as numbered to assure fast & easy assembly.



### WARNING!

1. Don't attempt to repair or modify parts that are broken or defective. Please contact the store immediately.

2. This product is for home use only and not intended for commercial establishments.









## ASSEMBLY INSTRUCTIONS COASTER FINE FURNITURE



Fine Furniture for every stage of life



REVISION 0