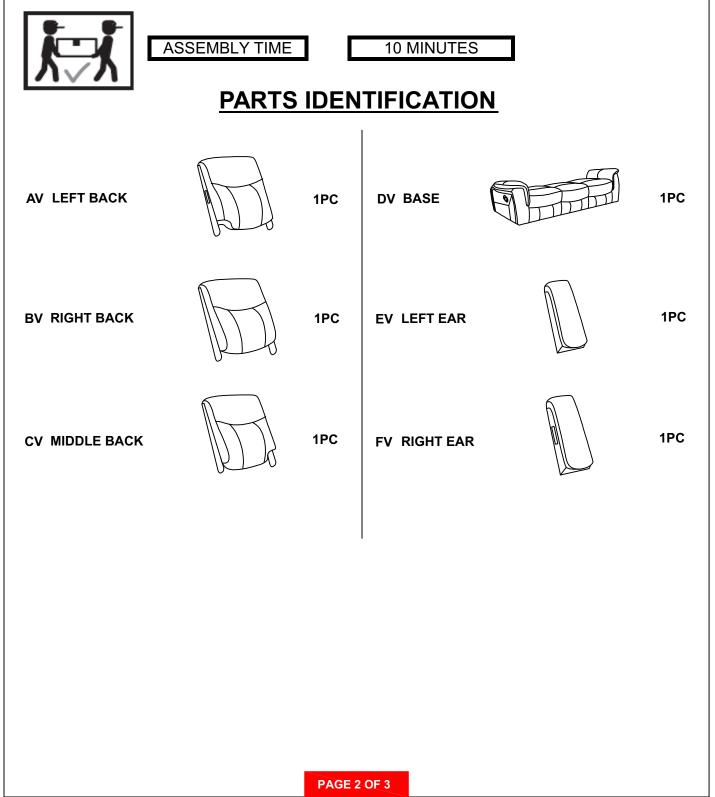

## ASSEMBLY INSTRUCTIONS COASTER FINE FURNITURE



Fine Furniture for every stage of life



REVISION 0 : 12/30/2019 REVISION 1 : 03/29/2023 REVISION 2 : 02/28/2025

PAGE 1 OF 3

COASTERFURNITURE.COM

# ITEM: 650354



### **ASSEMBLY INSTRUCTIONS**

#### **ASSEMBLY TIPS:**

- 1. Remove hardware from box and sort by size.
- 2. Please check to see that all hardware and parts are present prior to start of assembly.
- 3. Please follow attached instructions in the same sequence as numbered to assure fast & easy assembly.



### WARNING!

1. Don't attempt to repair or modify parts that are broken or defective. Please contact the store immediately.

2. This product is for home use only and not intended for commercial establishments.