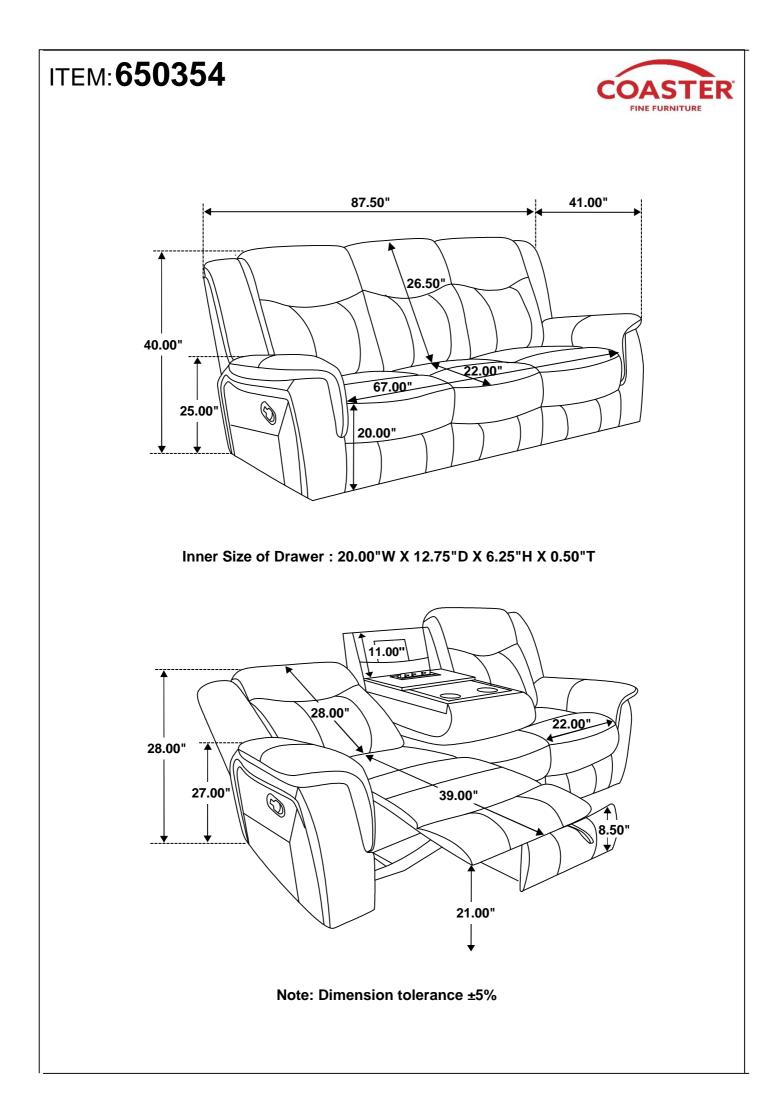

## ASSEMBLY INSTRUCTIONS COASTER FINE FURNITURE



Fine Furniture for every stage of life



REVISION 0 : 12/30/2019 REVISION 1 : 03/29/2023 REVISION 2 : 02/28/2025

PAGE 1 OF 3

COASTERFURNITURE.COM

# ITEM: 650354



### **ASSEMBLY INSTRUCTIONS**

#### **ASSEMBLY TIPS:**

- 1. Remove hardware from box and sort by size.
- 2. Please check to see that all hardware and parts are present prior to start of assembly.
- 3. Please follow attached instructions in the same sequence as numbered to assure fast & easy assembly.



### WARNING!

1. Don't attempt to repair or modify parts that are broken or defective. Please contact the store immediately.

2. This product is for home use only and not intended for commercial establishments.