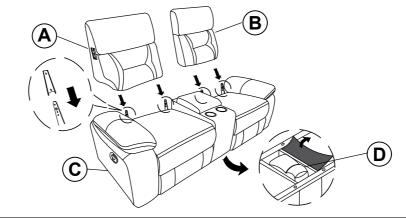

PAGE 2 OF 3

ITEM: 651354

**ASSEMBLY INSTRUCTIONS** 

STEP 1

# STEP 2

# STEP 3

# STEP 4 COMPLETE

Note: Dimension tolerance ±5%