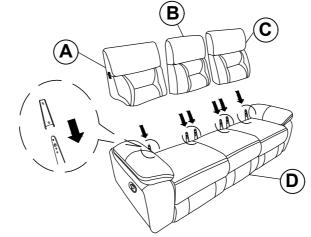

### PARTS IDENTIFICATION

| A | LEFT BACK   | 1PC |
|---|-------------|-----|
| В | MIDDLE BACK | 1PC |
| С | RIGHT BACK  | 1PC |
| D | BASE        | 1PC |
| E | LEFT EAR    | 1PC |
| F | RIGHT EAR   | 1PC |

PAGE 2 OF 3

ITEM: 651354

**ASSEMBLY INSTRUCTIONS** 

STEP 1

# STEP 2