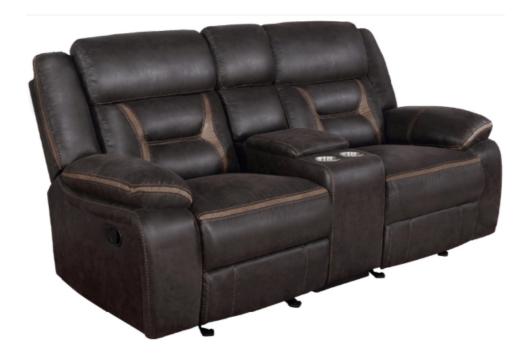

# ASSEMBLY INSTRUCTIONS COASTER FINE FURNITURE

Fine Furniture for every stage of life

651355 Glider Loveseat With Console

REVISION 0: 10/12/2020

PAGE 1 OF 3

ITEM: 651355