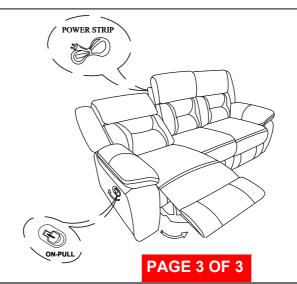

are from box and sort by size.
- 2. Please check to see that all hardware and parts are present prior to start of assembly.
- 3. Please follow attached instructions in the same sequence as numbered to assure fast & easy assembly.



#### **WARNING!**

- 1. Don't attempt to repair or modify parts that are broken or defective. Please contact the store immediately.
- 2. This product is for home use only and not intended for commercial establishments.



ASSEMBLY TIME

5 MINUTES

### PARTS IDENTIFICATION

| A | LEFT BACK   | 1PC |
|---|-------------|-----|
| В | MIDDLE BACK | 1PC |
| С | RIGHT BACK  | 1PC |
| D | BASE        | 1PC |
| E | LEFT EAR    | 1PC |
| F | RIGHT EAR   | 1PC |

PAGE 2 OF 3

ITEM: 651354

**ASSEMBLY INSTRUCTIONS** 



STEP 1



# STEP 2



# STEP 3



# STEP 4 COMPLETE











Note: Dimension tolerance ±5%



# ASSEMBLY INSTRUCTIONS COASTER FINE FURNITURE



Fine Furniture for every stage of life

651355 Glider Loveseat With Console

REVISION 0: 10/12/2020

PAGE 1 OF 3

ITEM: 651355





#### **ASSEMBLY TIPS:**

- 1. Remove hardware from box and sort by size.
- 2. Please check to see that all hardware and parts are present prior to start of assembly.
- 3. Please follow attached instructions in the same sequence as numbered to assure fast & easy assembly.



#### **WARNING!**

- 1. Don't attempt to repair or modify parts that are broken or defective. Please contact the store immediately.
- 2. This product is for home use only and not intended for commercial establishments.



**ASSEMBLY TIME** 

**ADJUSTABLE SCREW** 

(Ø5/16"x2)

**5 MINUTES** 

### **P