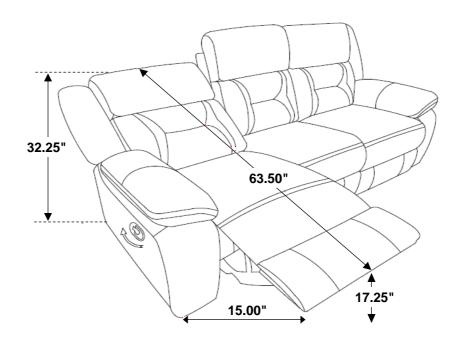

box and sort by size.
- 2. Please check to see that all hardware and parts are present prior to start of assembly.
- 3. Please follow attached instructions in the same sequence as numbered to assure fast & easy assembly.



#### **WARNING!**

- 1. Don't attempt to repair or modify parts that are broken or defective. Please contact the store immediately.
- 2. This product is for home use only and not intended for commercial establishments.



ASSEMBLY TIME

5 MINUTES

### PARTS IDENTIFICATION

| A | LEFT BACK   | 1PC |
|---|-------------|-----|
| В | MIDDLE BACK | 1PC |
| С | RIGHT BACK  | 1PC |
| D | BASE        | 1PC |
| E | LEFT EAR    | 1PC |
| F | RIGHT EAR   | 1PC |

PAGE 2 OF 3

ITEM: 651354

**ASSEMBLY INSTRUCTIONS** 



STEP 1



# STEP 2



# STEP 3



# STEP 4 COMPLETE











Note: Dimension tolerance ±5%



# ASSEMBLY INSTRUCTIONS COASTER FINE FURNITURE



Fine Furniture for every stage of life

651355 Glider Loveseat With Console

REVISION 0: 10/12/2020

PAGE 1 OF 3

ITEM: 651355





#### **ASSEMBLY TIPS:**

- 1. Remove hardware from box and sort by size.
- 2. Please check to see that all hardware and parts are present prior to start of assembly.
- 3. Please follow attached instructions in the same sequence as numbered to assure fast & easy assembly.



#### **WARNING!**

- 1. Don't attempt to repair or modify parts that are broken or defective. Please contact the store immediately.
- 2. This product is for home use only and not intended for commercial establishments.



**ASSEMBLY TIME** 

**ADJUSTABLE SCREW** 

(Ø5/16"x2)

**5 MINUTES** 

### **PARTS IDE