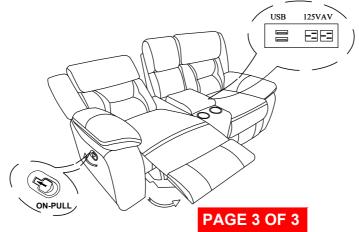

e. Please contact the store immediately.
- 2. This product is for home use only and not intended for commercial establishments.



**ASSEMBLY TIME** 

**ADJUSTABLE SCREW** 

(Ø5/16"x2)

**5 MINUTES** 

### **PARTS IDENTIFICATION**

| A | LEFT BACK        |              | 1PC  |
|---|------------------|--------------|------|
| В | RIGHT BACK       |              | 1PC  |
| С | BASE             |              | 1PC  |
| D | CONSOLE BACK     |              | 1PC  |
| E | LEFT EAR         |              | 1PC  |
| F | RIGHT EAR        |              | 1PC  |
|   | HARDWARE ID      | ENTIFICATION |      |
| 1 | ADJUSTABLE SCREW |              | 2PCS |

# ITEM: **651355**

#### **ASSEMBLY INSTRUCTIONS**



### STEP 1



## STEP 2



## STEP 3



POWER STRIP INSIDE OF STORAGE

# STEP 4 COMPLETE











Note: Dimension tolerance ±5%