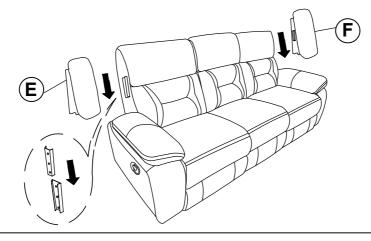

### PARTS IDENTIFICATION

| A | LEFT BACK   | 1PC |
|---|-------------|-----|
| В | MIDDLE BACK | 1PC |
| С | RIGHT BACK  | 1PC |
| D | BASE        | 1PC |
| E | LEFT EAR    | 1PC |
| F | RIGHT EAR   | 1PC |

# STEP 3