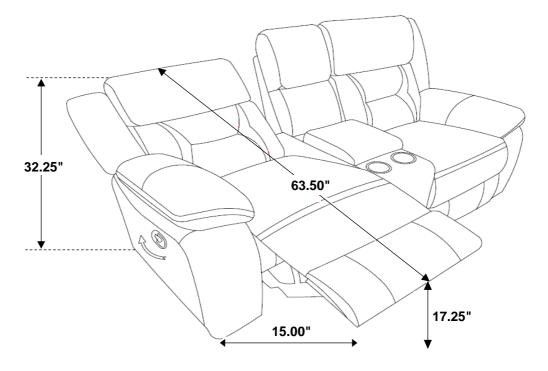

e contact the store immediately.
- 2. This product is for home use only and not intended for commercial establishments.



**ASSEMBLY TIME** 

**ADJUSTABLE SCREW** 

(Ø5/16"x2)

**5 MINUTES** 

### **PARTS IDENTIFICATION**

| A | LEFT BACK        |              | 1PC  |
|---|------------------|--------------|------|
| В | RIGHT BACK       |              | 1PC  |
| С | BASE             |              | 1PC  |
| D | CONSOLE BACK     |              | 1PC  |
| E | LEFT EAR         |              | 1PC  |
| F | RIGHT EAR        |              | 1PC  |
|   | HARDWARE ID      | ENTIFICATION |      |
| 1 | ADJUSTABLE SCREW |              | 2PCS |

# ITEM: **651355**

#### **ASSEMBLY INSTRUCTIONS**



### STEP 1



## STEP 2



## STEP 3



POWER STRIP INSIDE OF STORAGE

# STEP 4 COMPLETE











Note: Dimension tolerance ±5%