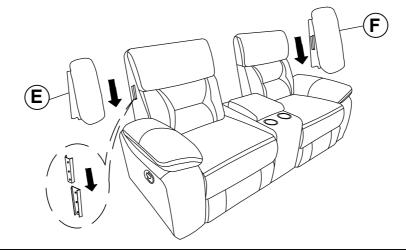

n't attempt to repair or modify parts that are broken or defective. Please contact the store immediately.
- 2. This product is for home use only and not intended for commercial establishments.



**ASSEMBLY TIME** 

**ADJUSTABLE SCREW** 

(Ø5/16"x2)

**5 MINUTES** 

### **PARTS IDENTIFICATION**

| A | LEFT BACK        |              | 1PC  |
|---|------------------|--------------|------|
| В | RIGHT BACK       |              | 1PC  |
| С | BASE             |              | 1PC  |
| D | CONSOLE BACK     |              | 1PC  |
| E | LEFT EAR         |              | 1PC  |
| F | RIGHT EAR        |              | 1PC  |
|   | HARDWARE ID      | ENTIFICATION |      |
| 1 | ADJUSTABLE SCREW |              | 2PCS |

# ITEM: **651355**

#### **ASSEMBLY INSTRUCTIONS**



### STEP 1



## STEP 2



## STEP 3



POWER STRIP INSIDE OF STORAGE

# STEP 4 COMPLETE











Note: Dimension tolerance ±5%