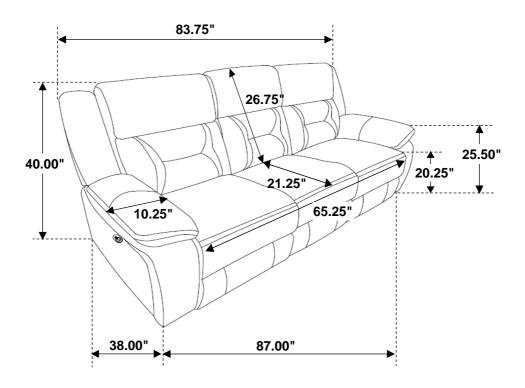

om box and sort by size.
- 2. Please check to see that all hardware and parts are present prior to start of assembly.
- 3. Please follow attached instructions in the same sequence as numbered to assure fast & easy assembly.



#### **WARNING!**

- 1. Don't attempt to repair or modify parts that are broken or defective. Please contact the store immediately.
- 2. This product is for home use only and not intended for commercial establishments.



ASSEMBLY TIME

5 MINUTES

### PARTS IDENTIFICATION

| A | LEFT BACK   | 1PC |
|---|-------------|-----|
| В | MIDDLE BACK | 1PC |
| С | RIGHT BACK  | 1PC |
| D | BASE        | 1PC |
| E | LEFT EAR    | 1PC |
| F | RIGHT EAR   | 1PC |

PAGE 2 OF 3

ITEM: 651354

**ASSEMBLY INSTRUCTIONS** 



STEP 1



# STEP 2



# STEP 3



# STEP 4 COMPLETE











Note: Dimension tolerance ±5%



# ASSEMBLY INSTRUCTIONS COASTER FINE FURNITURE



Fine Furniture for every stage of life

651355 Glider Loveseat With Console

REVISION 0: 10/12/2020

PAGE 1 OF 3

ITEM: 651355





#### **ASSEMBLY TIPS:**

- 1. Remove hardware from box and sort by size.
- 2. Please check to see that all hardware and parts are present prior to start of assembly.
- 3. Please follow attached instructions in the same sequence as numbered to assure fast & easy assembly.



#### **WARNING!**

- 1. Don't attempt to repair or modify parts that are broken or defective. Please contact the store immediately.
- 2. This product is for home use only and not intended for commercial establishments.



**ASSEMBLY TIME** 

**ADJUSTABLE SCREW** 

(Ø5/16"x2)

**5 MINUTES** 

### **PARTS I