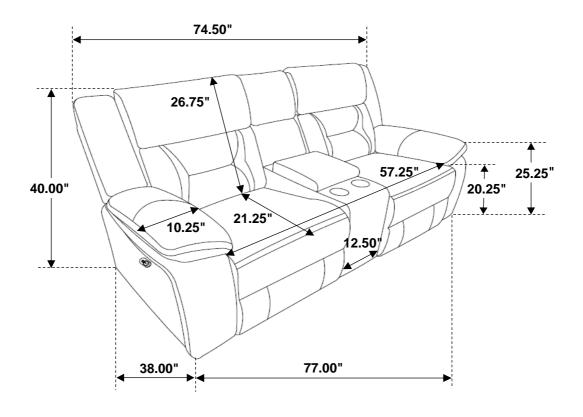

ase contact the store immediately.
- 2. This product is for home use only and not intended for commercial establishments.



**ASSEMBLY TIME** 

**ADJUSTABLE SCREW** 

(Ø5/16"x2)

**5 MINUTES** 

### **PARTS IDENTIFICATION**

| A | LEFT BACK        |              | 1PC  |
|---|------------------|--------------|------|
| В | RIGHT BACK       |              | 1PC  |
| С | BASE             |              | 1PC  |
| D | CONSOLE BACK     |              | 1PC  |
| E | LEFT EAR         |              | 1PC  |
| F | RIGHT EAR        |              | 1PC  |
|   | HARDWARE ID      | ENTIFICATION |      |
| 1 | ADJUSTABLE SCREW |              | 2PCS |

# ITEM: **651355**

#### **ASSEMBLY INSTRUCTIONS**



### STEP 1



## STEP 2



## STEP 3



POWER STRIP INSIDE OF STORAGE

# STEP 4 COMPLETE











Note: Dimension tolerance ±5%