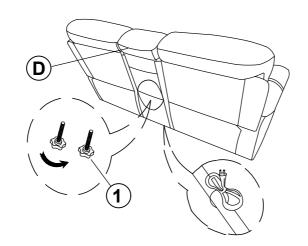

o repair or modify parts that are broken or defective. Please contact the store immediately.
- 2. This product is for home use only and not intended for commercial establishments.



**ASSEMBLY TIME** 

**ADJUSTABLE SCREW** 

(Ø5/16"x2)

**5 MINUTES** 

### **PARTS IDENTIFICATION**

| A | LEFT BACK        |              | 1PC  |
|---|------------------|--------------|------|
| В | RIGHT BACK       |              | 1PC  |
| С | BASE             |              | 1PC  |
| D | CONSOLE BACK     |              | 1PC  |
| E | LEFT EAR         |              | 1PC  |
| F | RIGHT EAR        |              | 1PC  |
|   | HARDWARE ID      | ENTIFICATION |      |
| 1 | ADJUSTABLE SCREW |              | 2PCS |

# ITEM: **651355**

#### **ASSEMBLY INSTRUCTIONS**



### STEP 1



## STEP 2



## STEP 3



POWER STRIP INSIDE OF STORAGE

# STEP 4 COMPLETE











Note: Dimension tolerance ±5%