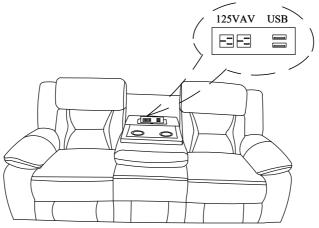

**

- 1. Remove hardware from box and sort by size.
- 2. Please check to see that all hardware and parts are present prior to start of assembly.
- 3. Please follow attached instructions in the same sequence as numbered to assure fast & easy assembly.



#### **WARNING!**

- 1. Don't attempt to repair or modify parts that are broken or defective. Please contact the store immediately.
- 2. This product is for home use only and not intended for commercial establishments.



ASSEMBLY TIME

5 MINUTES

### PARTS IDENTIFICATION

| A | LEFT BACK   | 1PC |
|---|-------------|-----|
| В | MIDDLE BACK | 1PC |
| С | RIGHT BACK  | 1PC |
| D | BASE        | 1PC |
| E | LEFT EAR    | 1PC |
| F | RIGHT EAR   | 1PC |

PAGE 2 OF 3

ITEM: 651354

**ASSEMBLY INSTRUCTIONS** 



STEP 1



# STEP 2



# STEP 3



# STEP 4 COMPLETE











Note: Dimension tolerance ±5%



# ASSEMBLY INSTRUCTIONS COASTER FINE FURNITURE



Fine Furniture for every stage of life

651355 Glider Loveseat With Console

REVISION 0: 10/12/2020

PAGE 1 OF 3

ITEM: 651355





#### **ASSEMBLY TIPS:**

- 1. Remove hardware from box and sort by size.
- 2. Please check to see that all hardware and parts are present prior to start of assembly.
- 3. Please follow attached instructions in the same sequence as numbered to assure fast & easy assembly.



#### **WARNING!**

- 1. Don't attempt to repair or modify parts that are broken or defective. Please contact the store immediately.
- 2. This product is for home use only and not intended for commercial establishments.



**ASSEMBLY TIME** 

**ADJUSTABLE SCREW** 

(Ø5/16"x2)

**