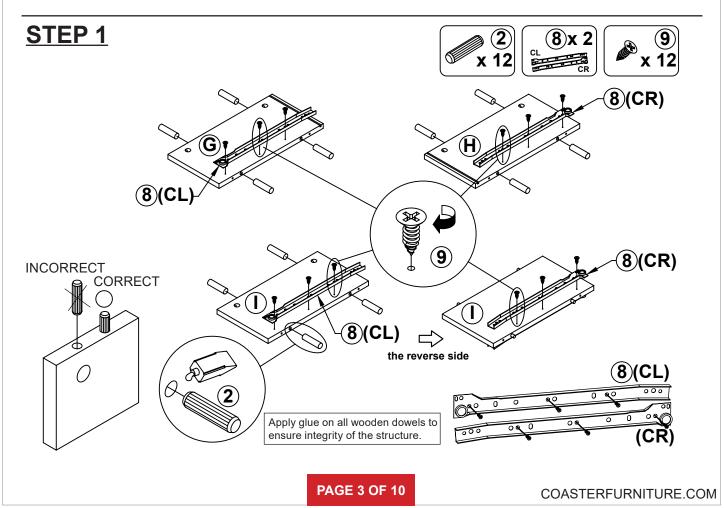

|        |    |                              |          |        |

Z8,Z10,Z12 not included in blister packaging.













### ITEM:700112 STEP 11





**STEP 12**