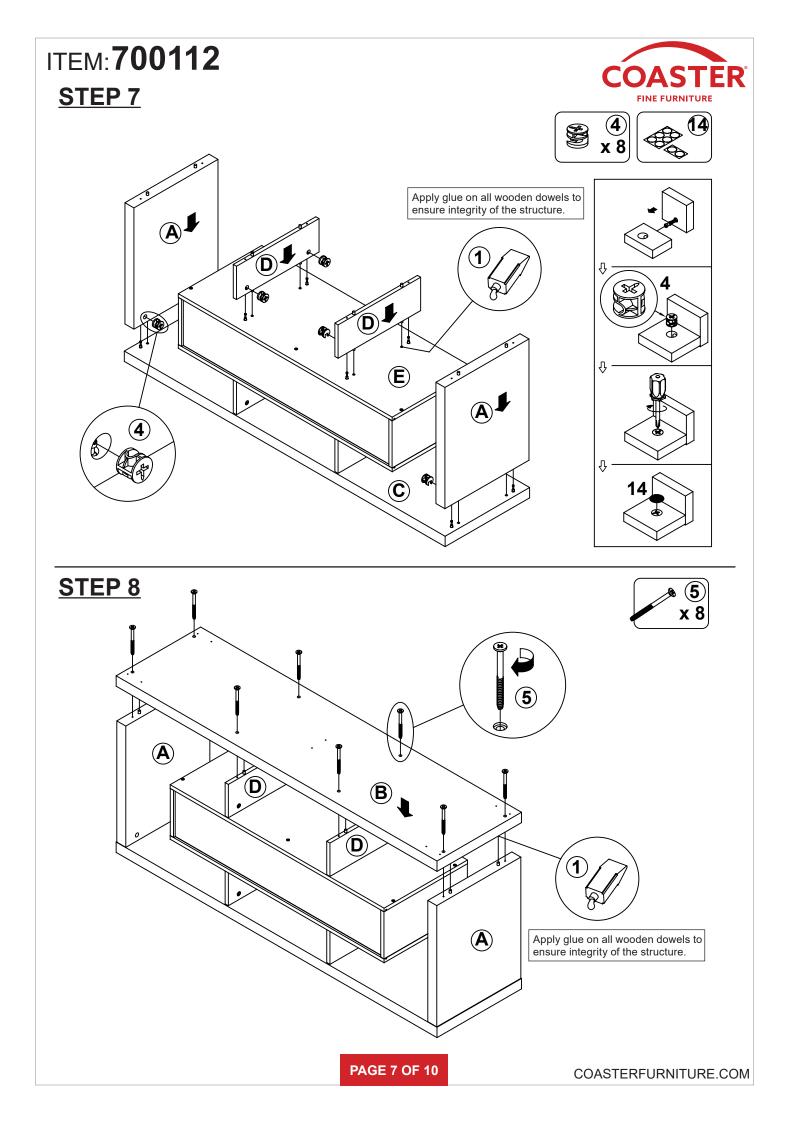

|        |    |                              |          |        |

Z8,Z10,Z12 not included in blister packaging.













### ITEM:700112 STEP 11





**STEP 12**