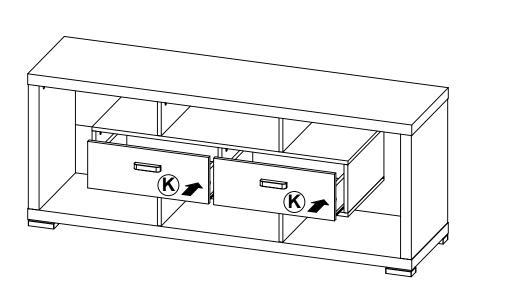

|        |    |                              |          |        |

Z8,Z10,Z12 not included in blister packaging.













### ITEM:700112 STEP 11





**STEP 12**