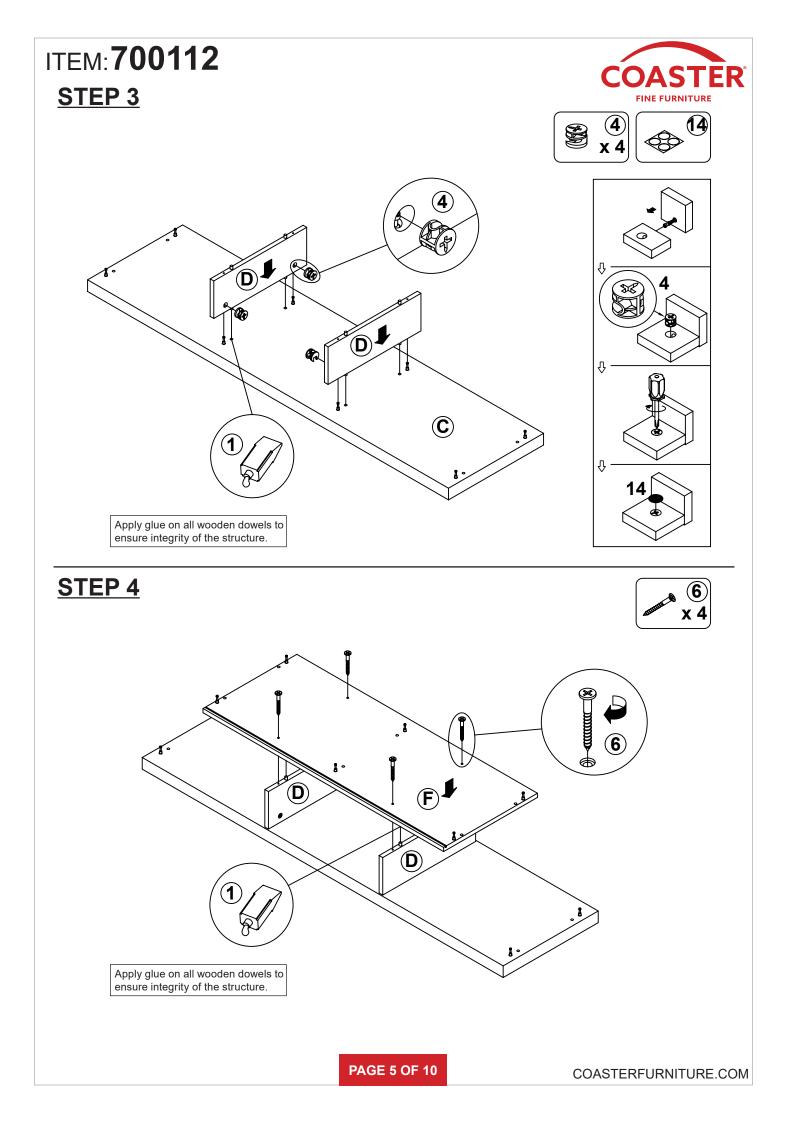

|        |    |                              |          |        |

Z8,Z10,Z12 not included in blister packaging.













### ITEM:700112 STEP 11





**STEP 12**