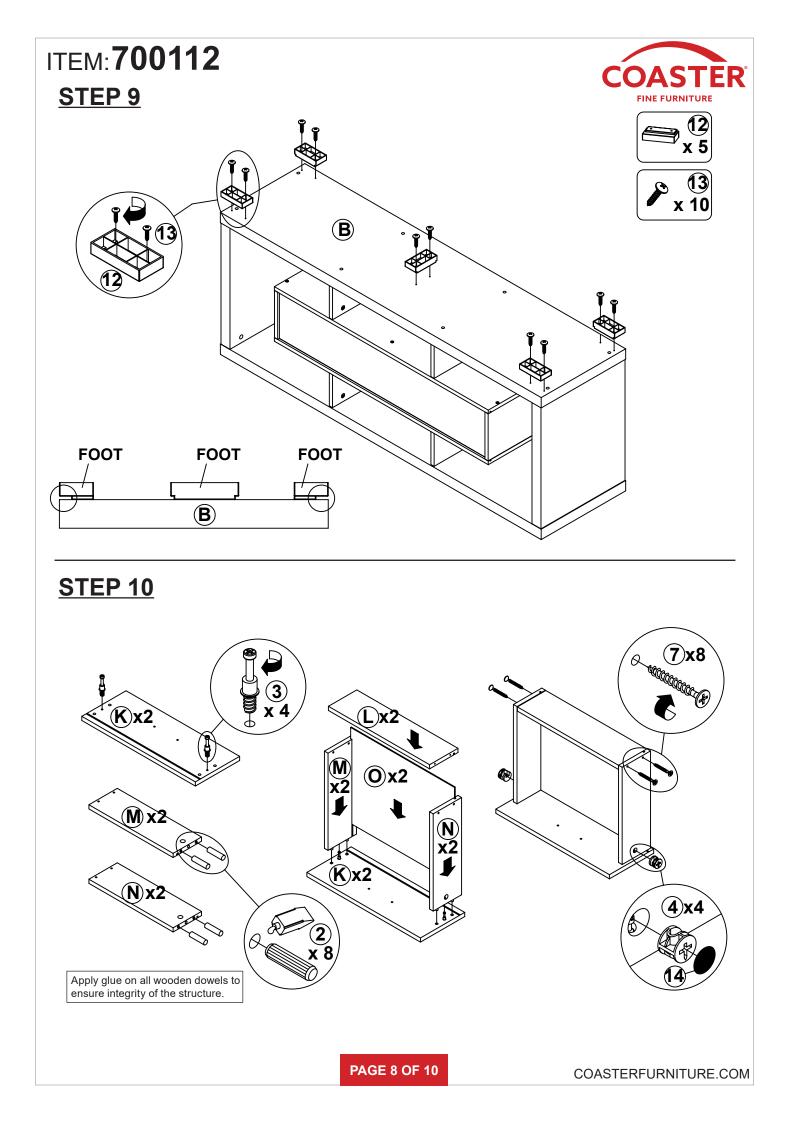

|        |    |                              |          |        |

Z8,Z10,Z12 not included in blister packaging.













### ITEM:700112 STEP 11





**STEP 12**