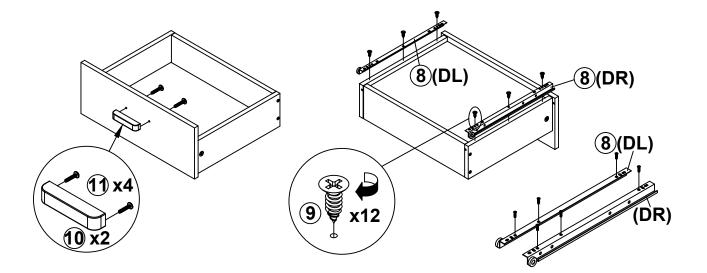

|        |    |                              |          |        |

Z8,Z10,Z12 not included in blister packaging.













### ITEM:700112 STEP 11





**STEP 12**