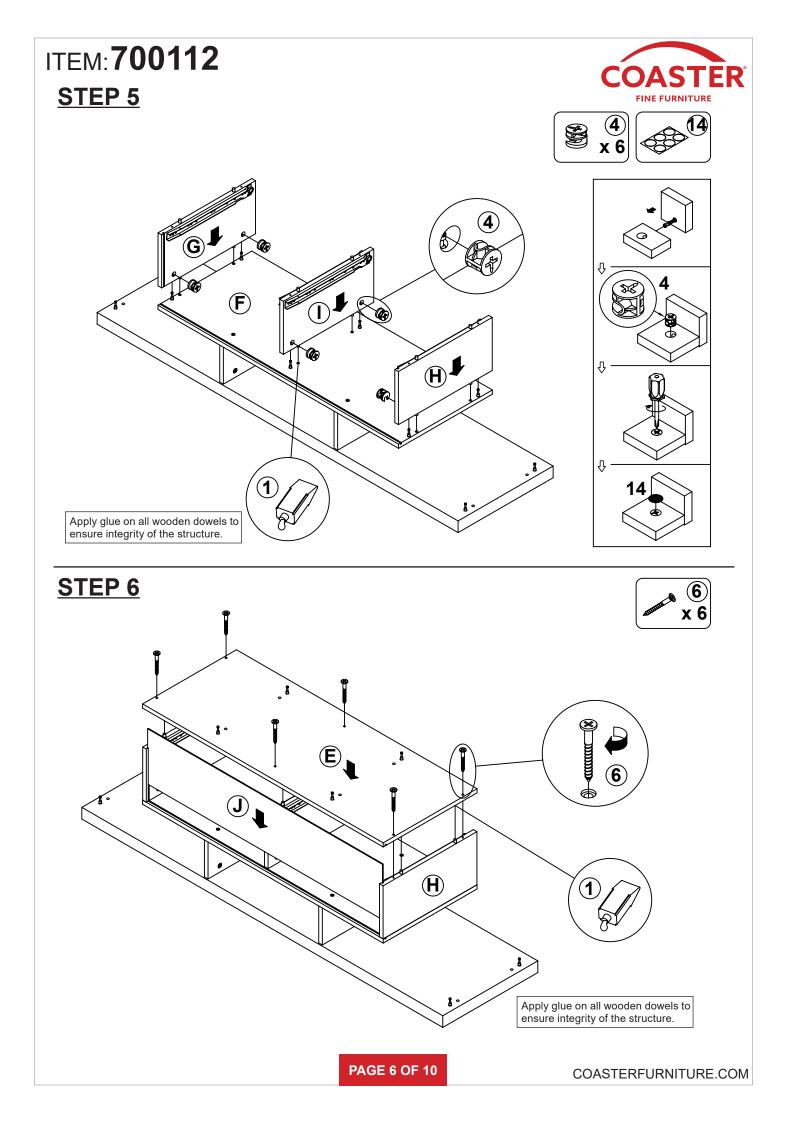

|        |    |                              |          |        |

Z8,Z10,Z12 not included in blister packaging.













### ITEM:700112 STEP 11





**STEP 12**