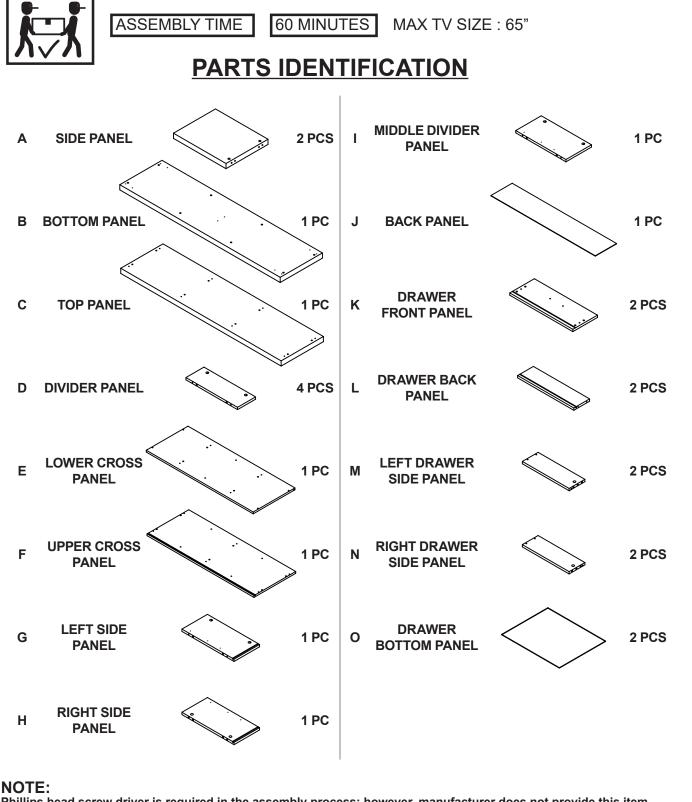

## ASSEMBLY INSTRUCTIONS COASTER FINE FURNITURE



Fine Furniture for every stage of life



REVISION 0 : 06/19/2014 REVISION 1 : 12/17/2018 REVISION 2 : 07/09/2019 REVISION 3 : 01/20/2020 REVISION 4 : 04/27/2022 REVISION 5 : 09/08/2022

PAGE 1 OF 10

COASTERFURNITURE.COM

# ITEM:700112



### **ASSEMBLY INSTRUCTIONS**

#### ASSEMBLY TIPS:

- 1. Remove hardware from box and sort by size.
- 2. Please check to see that all hardware and parts are present prior to start of assembly.
- 3. Please follow attached instructions in the same sequence as numbered to assure fast & easy assembly.

# WARNING!

1. Don't attempt to repair or modify parts that are broken or defective. Please contact the store immediately. 2. This product is for home use only and not intended for commercial establishments.



Phillips head screw driver is required in the assembly process; however, manufacturer does not provide this item.

**PAGE 2 OF 10** 

## ITEM:700112

| ITEM: <b>/00112</b> |                             |