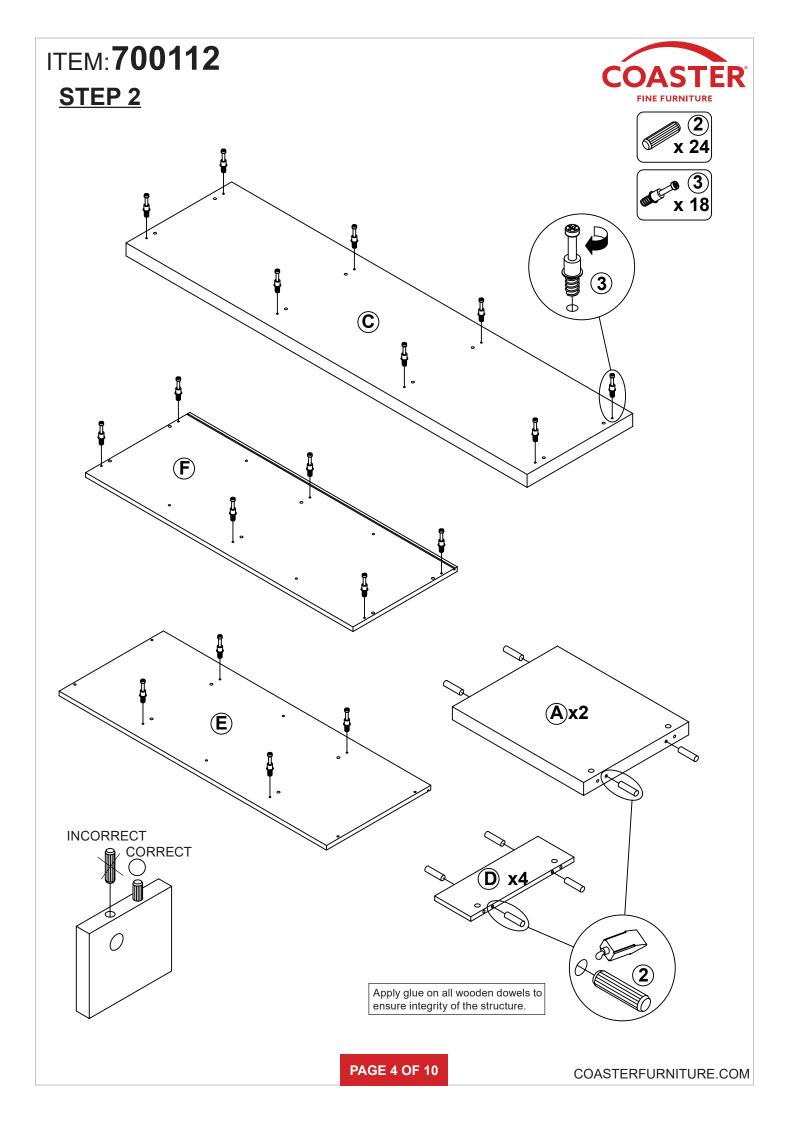

|        |    |                              |          |        |

Z8,Z10,Z12 not included in blister packaging.













### ITEM:700112 STEP 11





**STEP 12**