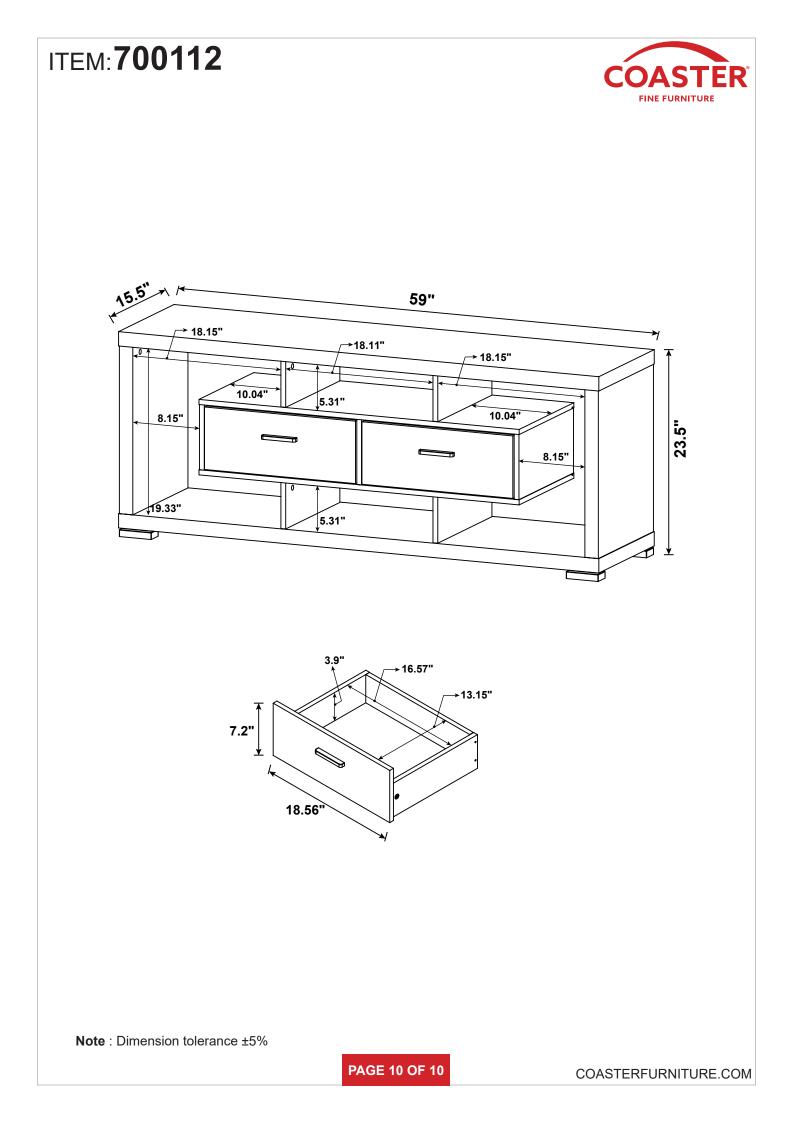

|        |    |                              |          |        |

Z8,Z10,Z12 not included in blister packaging.













### ITEM:700112 STEP 11





**STEP 12**