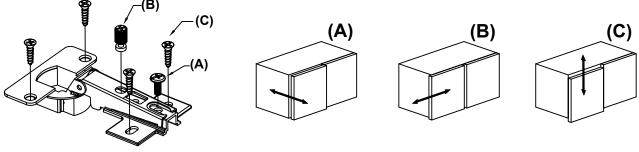

|        |

### Z8,Z9,Z10,Z11 not included in blister packaging.

#### NOTE:

Phillips head screw driver is required in the assembly process; however, manufacturer does not provide this item.

















### ITEM:701025





Note: Dimension tolerance ±5%