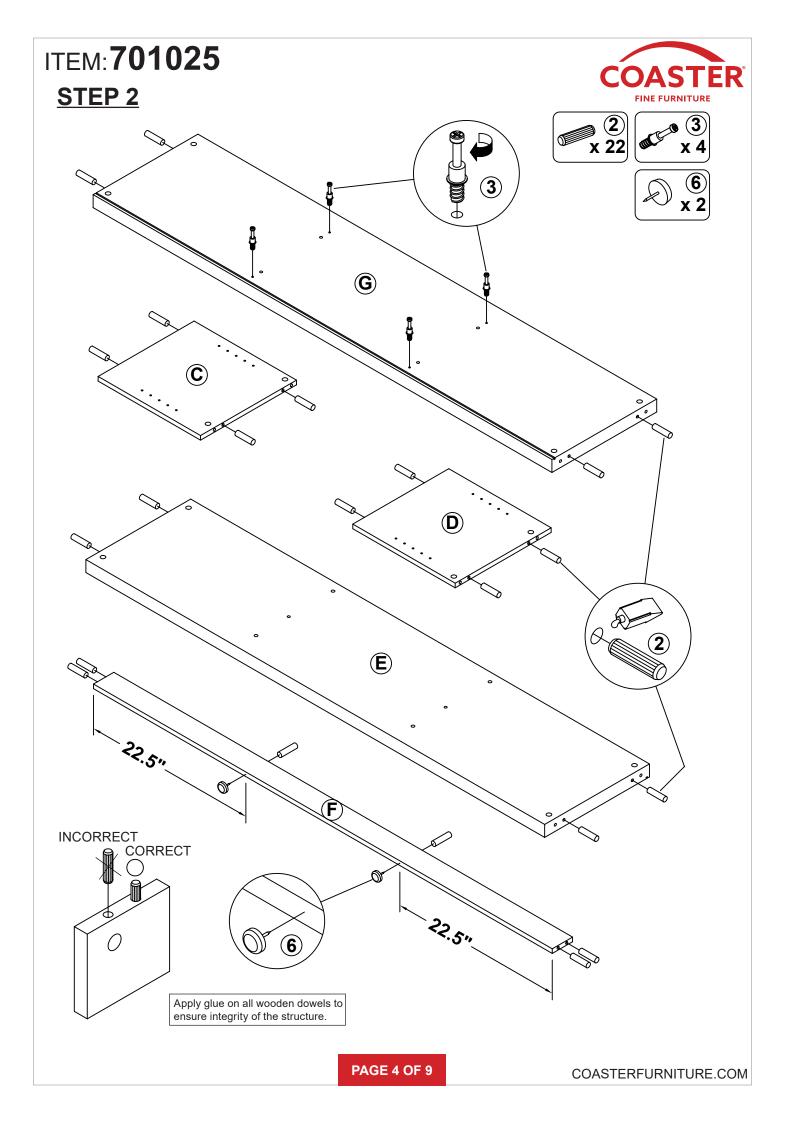

|        |

### Z8,Z9,Z10,Z11 not included in blister packaging.

#### NOTE:

Phillips head screw driver is required in the assembly process; however, manufacturer does not provide this item.

















### ITEM:701025





Note: Dimension tolerance ±5%