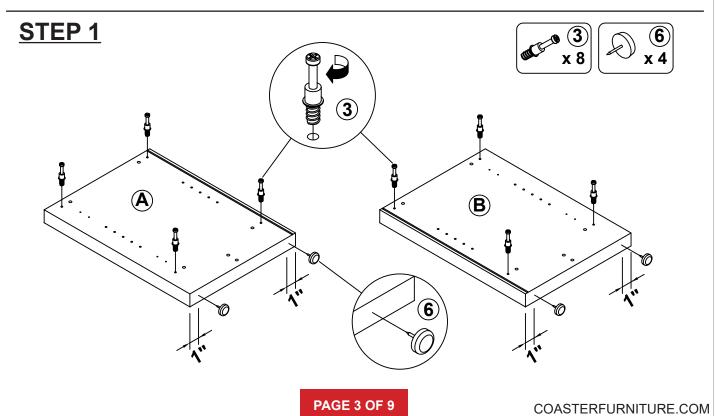

|        |

### Z8,Z9,Z10,Z11 not included in blister packaging.

#### NOTE:

Phillips head screw driver is required in the assembly process; however, manufacturer does not provide this item.

















### ITEM:701025





Note: Dimension tolerance ±5%