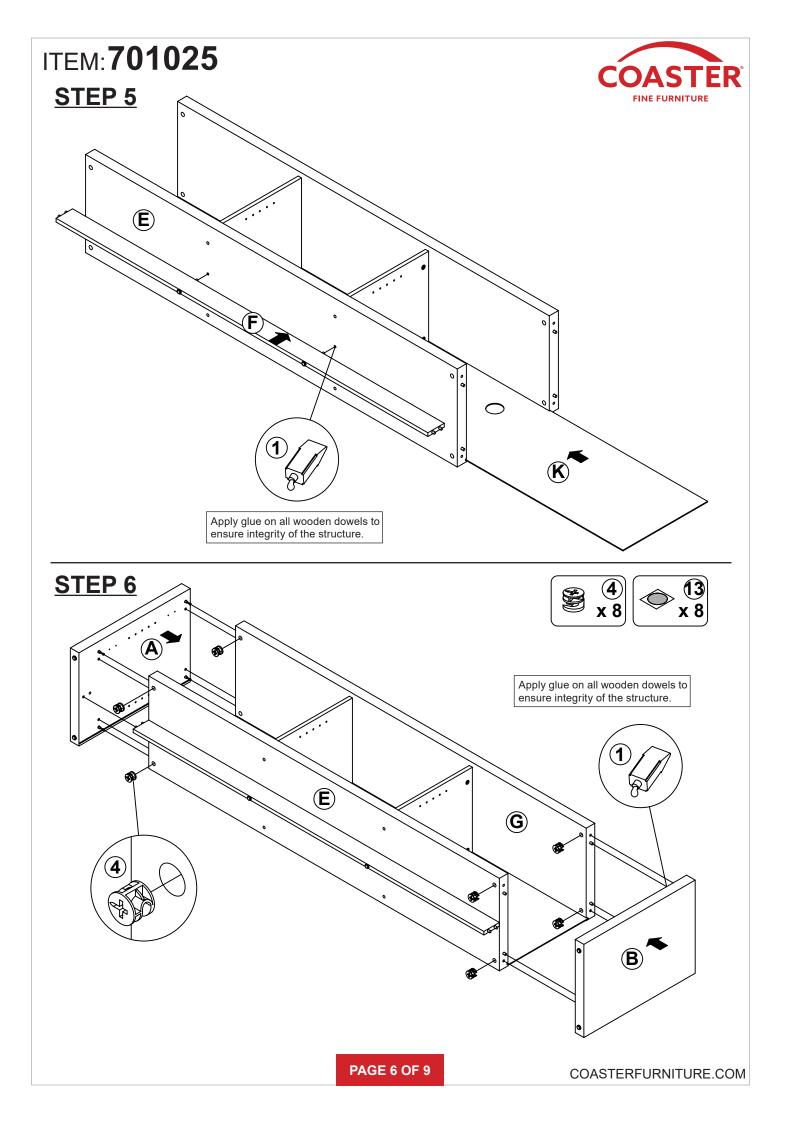

|        |

### Z8,Z9,Z10,Z11 not included in blister packaging.

#### NOTE:

Phillips head screw driver is required in the assembly process; however, manufacturer does not provide this item.

















### ITEM:701025





Note: Dimension tolerance ±5%