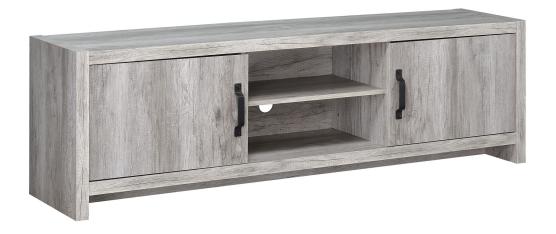

# ASSEMBLY INSTRUCTIONS COASTER FINE FURNITURE



Fine Furniture for every stage of life

## 701025 *TV CONSOLE*

REVISION 0: 04/17/2017 REVISION 1: 06/17/2019 REVISION 2: 04/26/2022 REVISION 3: 09/05/2022

PAGE 1 OF 9

COASTERFURNITURE.COM

### ITEM: 701025

#### **ASSEMBLY INSTRUCTIONS**

#### **ASSEMBLY TIPS:**

1. Remove hardware from box and sort by size.

2. Please check to see that all hardware and parts are present prior to start of assembly.

3. Please follow attached instructions in the same sequence as numbered to assure fast & easy assembly.

#### WARNING!

1. Don't attempt to repair or modify parts that are broken or defective. Please contact the store immediately. 2. This product is for home use only and not intended for commercial establishments.



**ASSEMBLY TIME** 

40 MINUTES

MAX TV SIZE: 75"

### PARTS IDENTIFICATIO