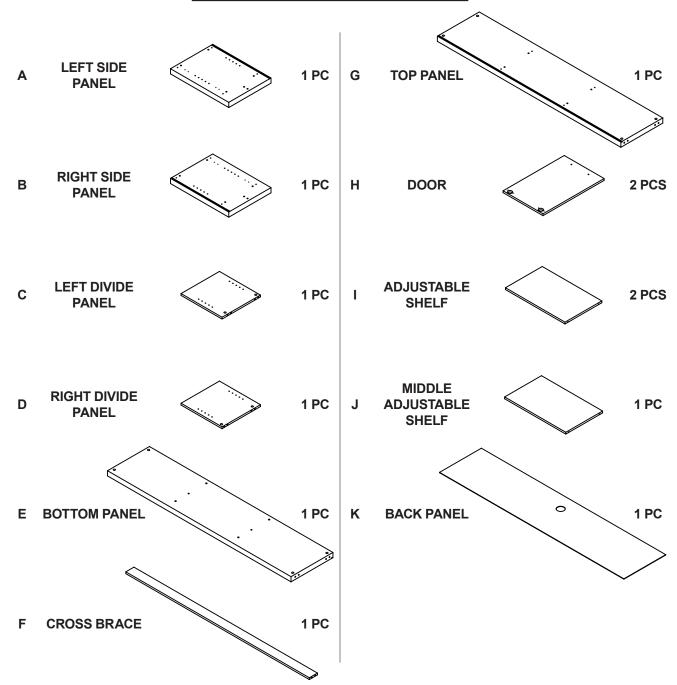

ine Furniture for every stage of life

## 701025 *TV CONSOLE*

REVISION 0: 04/17/2017 REVISION 1: 06/17/2019 REVISION 2: 04/26/2022 REVISION 3: 09/05/2022

PAGE 1 OF 9

COASTERFURNITURE.COM

### ITEM: 701025

#### **ASSEMBLY INSTRUCTIONS**

#### **ASSEMBLY TIPS:**

1. Remove hardware from box and sort by size.

2. Please check to see that all hardware and parts are present prior to start of assembly.

3. Please follow attached instructions in the same sequence as numbered to assure fast & easy assembly.

#### WARNING!

1. Don't attempt to repair or modify parts that are broken or defective. Please contact the store immediately. 2. This product is for home use only and not intended for commercial establishments.



**ASSEMBLY TIME** 

40 MINUTES

MAX TV SIZE: 75"

### PARTS IDENTIFICATION



#### NOTE:

Phillips head screw driver is required in the assembly process; however, manufacturer does not provide this item.

## ITEM: **701025**



| Z  | <b>HARDWARE IDENTIFICATION</b> |           |        |    |                         | FINE FURNITURE