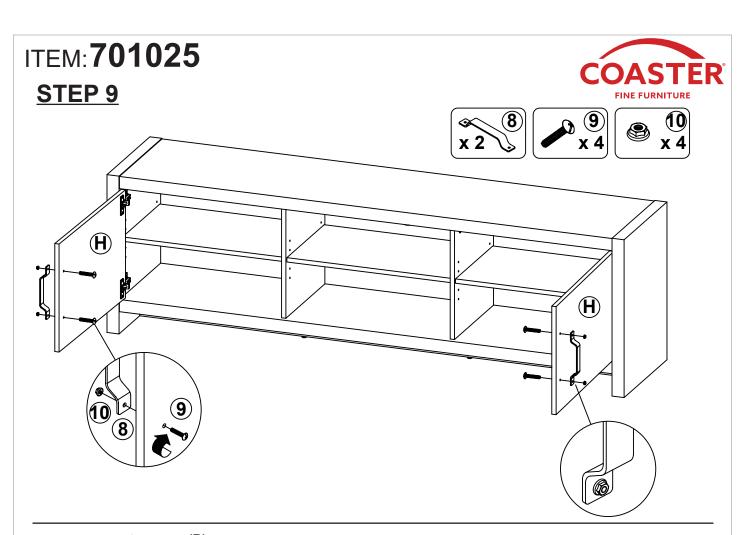

|        |

### Z8,Z9,Z10,Z11 not included in blister packaging.

#### NOTE:

Phillips head screw driver is required in the assembly process; however, manufacturer does not provide this item.

















### ITEM:701025





Note: Dimension tolerance ±5%