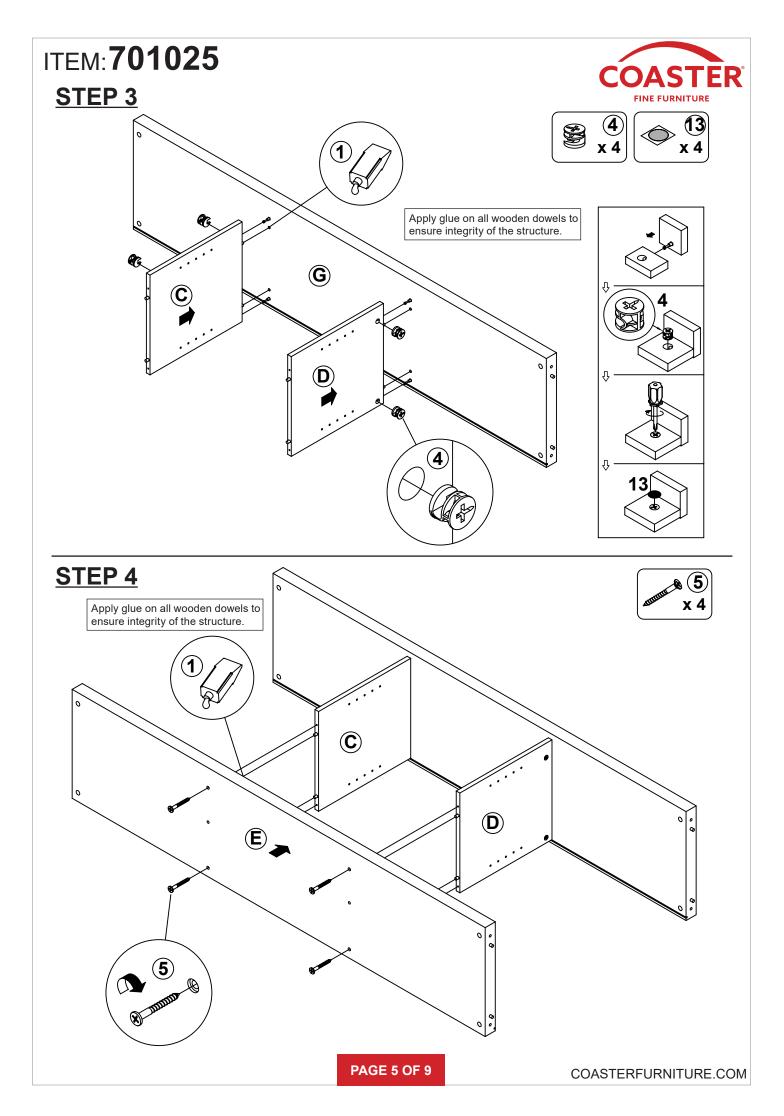

|        |

### Z8,Z9,Z10,Z11 not included in blister packaging.

#### NOTE:

Phillips head screw driver is required in the assembly process; however, manufacturer does not provide this item.

















### ITEM:701025





Note: Dimension tolerance ±5%