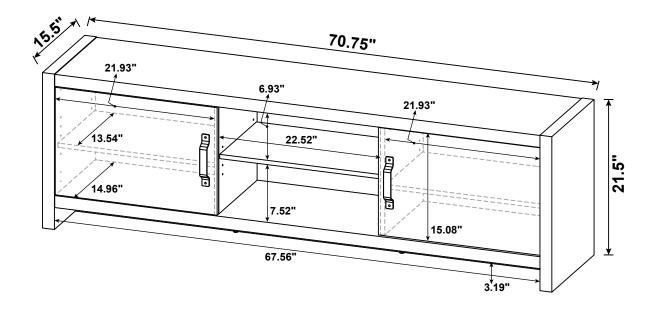

|        |

### Z8,Z9,Z10,Z11 not included in blister packaging.

#### NOTE:

Phillips head screw driver is required in the assembly process; however, manufacturer does not provide this item.

















### ITEM:701025





Note: Dimension tolerance ±5%