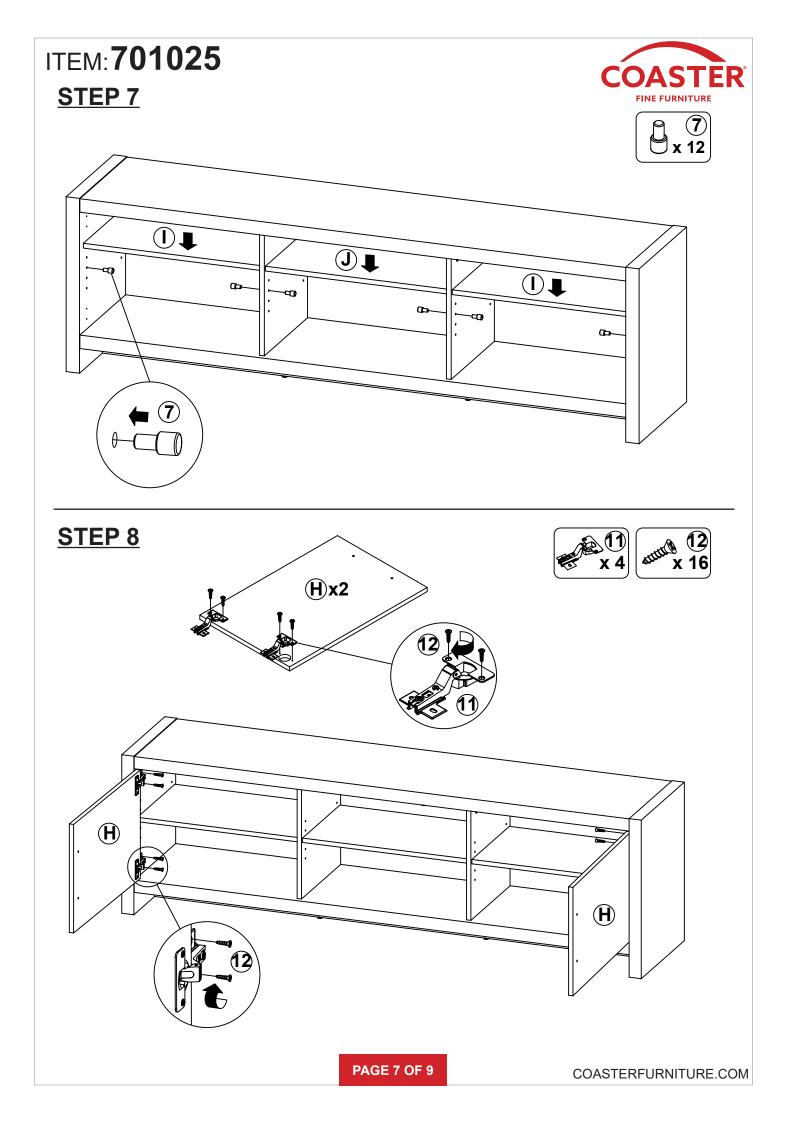

|        |

### Z8,Z9,Z10,Z11 not included in blister packaging.

#### NOTE:

Phillips head screw driver is required in the assembly process; however, manufacturer does not provide this item.

















### ITEM:701025





Note: Dimension tolerance ±5%