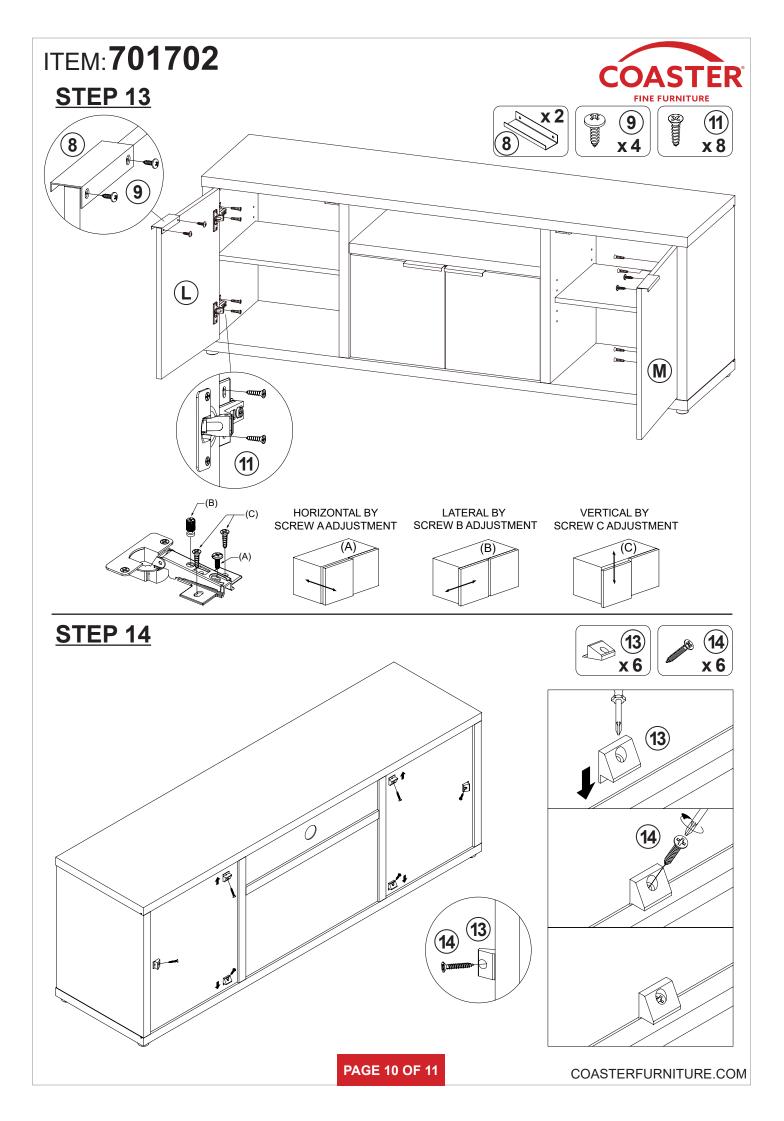

5mm SR    |        | 12 PCS | 11 | HINGE SCREW               | attitt(® | 32 PCS |
| 4  | CAM LOCK                    |        | 12 PCS | 12 | FOOT<br>ø35xH19mm         |          | 6 PCS  |
| 5  | BOLT<br>ø9.5x55mm SR        |        | 8 PCS  | 13 | FIXER                     |          | 6 PCS  |
| 6  | PIN FOR<br>ADJUSTABLE SHELF |        | 8 PCS  | 14 | FIXER SCREW<br>ø3x19mm SR |          | 6 PCS  |
| 7  | DOOR CATCH                  |        | 3 PCS  | 15 | STICKER                   |          | 2 PCS  |
| 8  | HANDLE<br>L=120mm BLK       |        | 4 PCS  |    |                           |          |        |

### Z8,Z10,Z12 not included in blister packaging.

#### NOTE:





**PAGE 4 OF 11** 

COASTERFURNITURE.COM









# ITEM:**701702** STEP 9









## **STEP 10**

















Note: Dimension tolerance ±5%



# ASSEMBLY INSTRUCTIONS COASTER FINE FURNITURE



Fine Furniture for every stage of life

# 701703 MEDIA TOWER

## **ASSEMBLY INSTRUCTIONS**

### **ASSEMBLY TIPS:**

1. Remove hardware from box and sort by size.

2. Please check to see that all hardware and parts are present prior to start of assembly.

3. Please follow attached instructions in the same sequence as numbered to assure fast & easy assembly.

#### WARNING!

1. Don't attempt to repair or modify parts that are broken or defective. Please contact the store immediately. 2. This product is for home use only and not intended for commercial establishments.



**ASSEMBLY TIME** 

40 MINUTES

## PARTS IDENTIFICATION



#### NOTE:



## **HARDWARE IDENTIFICATION**

| Z  |