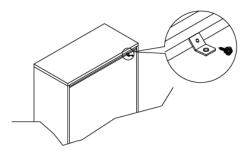

## STEP 1

Secure the bracket to the back top of the unit, using the short screw provided, as shown in the drawing.