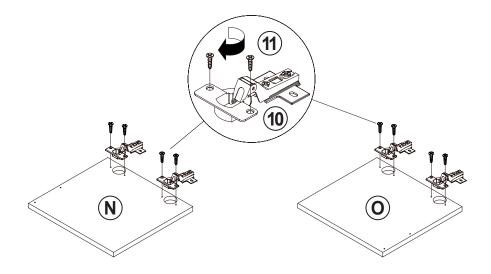

φ7x35.5mm SR    |        | 12 PCS | 11 | HINGE SCREW               | attitt(® | 32 PCS |
| 4  | CAM LOCK                    |        | 12 PCS | 12 | FOOT<br>ø35xH19mm         |          | 6 PCS  |
| 5  | BOLT<br>ø9.5x55mm SR        |        | 8 PCS  | 13 | FIXER                     |          | 6 PCS  |
| 6  | PIN FOR<br>ADJUSTABLE SHELF |        | 8 PCS  | 14 | FIXER SCREW<br>ø3x19mm SR |          | 6 PCS  |
| 7  | DOOR CATCH                  |        | 3 PCS  | 15 | STICKER                   |          | 2 PCS  |
| 8  | HANDLE<br>L=120mm BLK       |        | 4 PCS  |    |                           |          |        |

### Z8,Z10,Z12 not included in blister packaging.

#### NOTE:





**PAGE 4 OF 11** 

COASTERFURNITURE.COM









# ITEM:**701702** STEP 9









## **STEP 10**

















Note: Dimension tolerance ±5%



# ASSEMBLY INSTRUCTIONS COASTER FINE FURNITURE



Fine Furniture for every stage of life

# 701703 MEDIA TOWER

## **ASSEMBLY INSTRUCTIONS**

### **ASSEMBLY TIPS:**

1. Remove hardware from box and sort by size.

2. Please check to see that all hardware and parts are present prior to start of assembly.

3. Please follow attached instructions in the same sequence as numbered to assure fast & easy assembly.

#### WARNING!

1. Don't attempt to repair or modify parts that are broken or defective. Please contact the store immediately. 2. This product is for home use only and not intended for commercial establishments.



**ASSEMBLY TIME** 

40 MINUTES

## PARTS IDENTIFICATION



#### NOTE:



## **HARDWARE IDENTIFICATION**

| Z  |