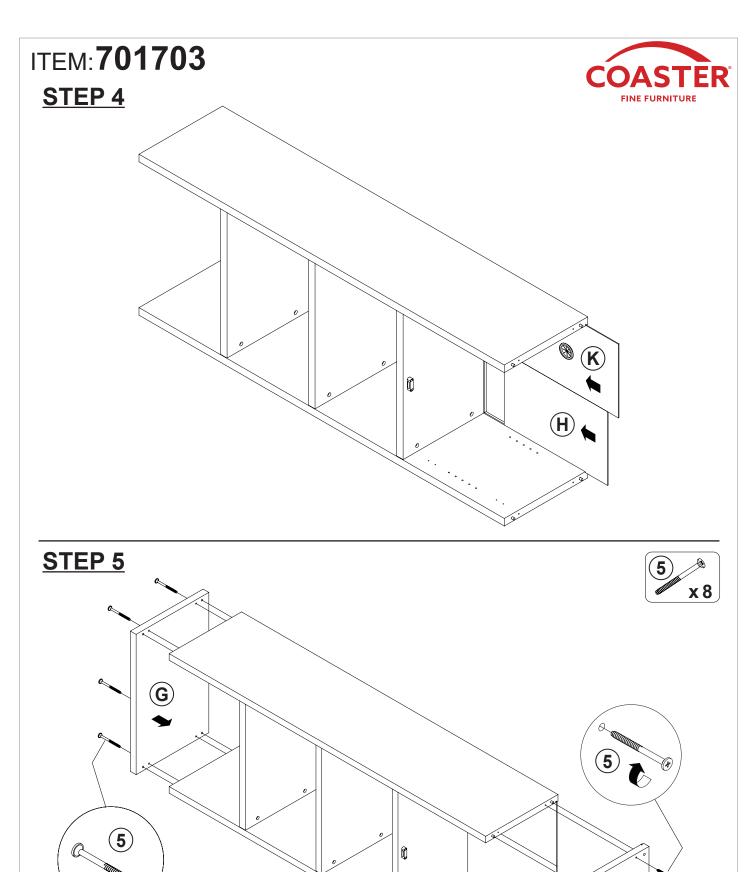

|
| 3  | CAM BOLT                    |                      | 12 PCS | 11 | HINGE SCREW               | attitt(B | 16 PCS |
| 4  | CAM LOCK                    |                      | 12 PCS | 12 | FOOT<br>ø35xH19mm         |          | 4 PCS  |
| 5  | BOLT                        | Manage of the second | 8 PCS  | 13 | FIXER                     |          | 6 PCS  |
| 6  | PIN FOR<br>ADJUSTABLE SHELF |                      | 4 PCS  | 14 | FIXER SCREW<br>ø3x19mm SR |          | 6 PCS  |
| 7  | DOOR CATCH                  |                      | 1 PC   | 15 | STICKER<br>ø20mm          |          | 2 PCS  |
| 8  | HANDLE<br>L=120mm BLK       |                      | 2 PCS  | 16 | PLASTIC COVER<br>Ø 52mm   |          | 1 PC   |

Z8,Z10,Z12 not included in blister packaging.

#### NOTE:







Apply glue on all wooden dowels to ensure integrity of the structure.

PAGE 6 OF 11

COASTERFURNITURE.COM





# ITEM:701703 **STEP 10**















## **STEP 11**











Note: Dimension tolerance ±5%



# ANTI-TIPPING INSTALLMENT INSTRUCTIONS FURNITURE TIPPING RESTRAINT

### **WARNING**

Injury may result from tipping furniture.

This restraint may protect against tipping furniture.

Do not allow children to climb on furniture.

This restraint is not a substitute for proper adult supervision.

Failure to detach this restraint before moving the furniture may result in injury and damage.

This restraint must be screwed to a wood stud on the wall, using the long screw provided.

## STEP 1

Secure the bracket to the back top of the unit, using the short screw provided, as shown in th