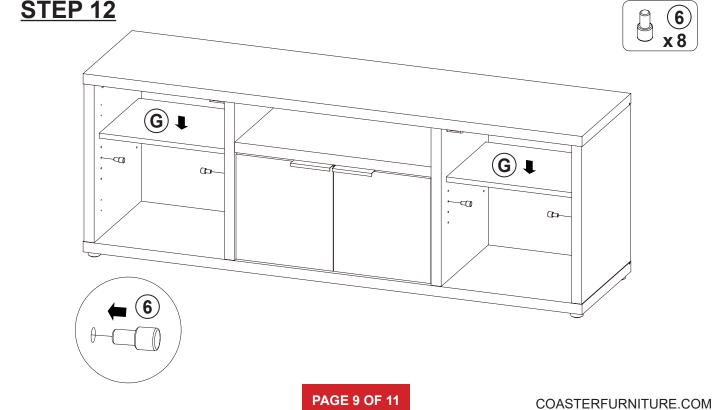

5.5mm SR    |        | 12 PCS | 11 | HINGE SCREW               | attitt(® | 32 PCS |
| 4  | CAM LOCK                    |        | 12 PCS | 12 | FOOT<br>ø35xH19mm         |          | 6 PCS  |
| 5  | BOLT<br>ø9.5x55mm SR        |        | 8 PCS  | 13 | FIXER                     |          | 6 PCS  |
| 6  | PIN FOR<br>ADJUSTABLE SHELF |        | 8 PCS  | 14 | FIXER SCREW<br>ø3x19mm SR |          | 6 PCS  |
| 7  | DOOR CATCH                  |        | 3 PCS  | 15 | STICKER                   |          | 2 PCS  |
| 8  | HANDLE<br>L=120mm BLK       |        | 4 PCS  |    |                           |          |        |

### Z8,Z10,Z12 not included in blister packaging.

#### NOTE:





**PAGE 4 OF 11** 

COASTERFURNITURE.COM









# ITEM:**701702** STEP 9









## **STEP 10**

















Note: Dimension tolerance ±5%



# ASSEMBLY INSTRUCTIONS COASTER FINE FURNITURE



Fine Furniture for every stage of life

# 701703 MEDIA TOWER

## **ASSEMBLY INSTRUCTIONS**

### **ASSEMBLY TIPS:**

1. Remove hardware from box and sort by size.

2. Please check to see that all hardware and parts are present prior to start of assembly.

3. Please follow attached instructions in the same sequence as numbered to assure fast & easy assembly.

#### WARNING!

1. Don't attempt to repair or modify parts that are broken or defective. Please contact the store immediately. 2. This product is for home use only and not intended for commercial establishments.



**ASSEMBLY TIME** 

40 MINUTES

## PARTS IDENTIFICATION



#### NOTE:



## **HARDWARE IDENTIFICATION**

| Z  |