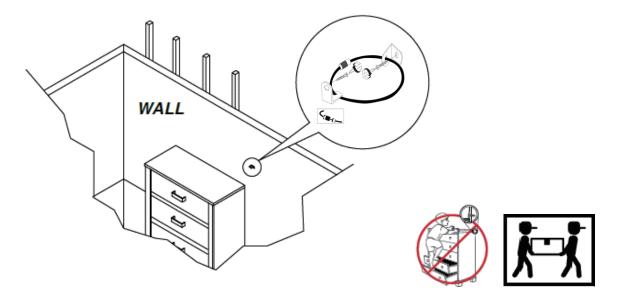

## STEP 3

Place the furniture into position so both mounting brackets are vertically in line. Lace the end of the restraint strap through the larger hole in each mounting bracket. Bring both ends together and slide the flat end through the locking end, and drag it through, until the slack is removed. Ensure that the strap is securely laced and locked.