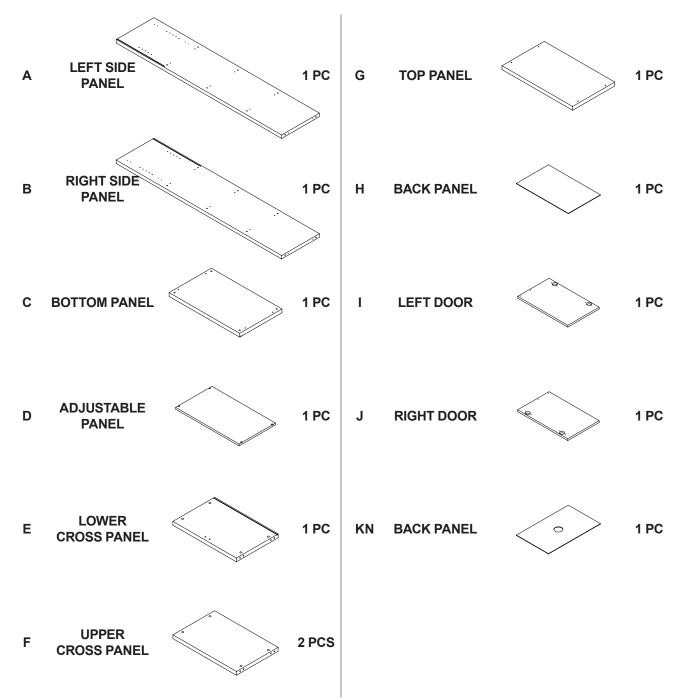

NITURE.COM









# ITEM:**701702** STEP 9









## **STEP 10**

















Note: Dimension tolerance ±5%



# ASSEMBLY INSTRUCTIONS COASTER FINE FURNITURE



Fine Furniture for every stage of life

# 701703 MEDIA TOWER

## **ASSEMBLY INSTRUCTIONS**

### **ASSEMBLY TIPS:**

1. Remove hardware from box and sort by size.

2. Please check to see that all hardware and parts are present prior to start of assembly.

3. Please follow attached instructions in the same sequence as numbered to assure fast & easy assembly.

#### WARNING!

1. Don't attempt to repair or modify parts that are broken or defective. Please contact the store immediately. 2. This product is for home use only and not intended for commercial establishments.



**ASSEMBLY TIME** 

40 MINUTES

## PARTS IDENTIFICATION



#### NOTE:



## **HARDWARE IDENTIFICATION**

| Z  |                             |                      |        |    |                           |          |        |
|----|-----------------------------|----------------------|--------|----|---------------------------|----------|--------|
| NO | DESCRIPTION                 | FIGURE               | Q'TY   | NO | DESCRIPTION               | FIGURE   | Q'TY   |
| 1  | GLUE 15g                    |                      | 1 PC   | 9  | HANDLE SCREW              |          | 4 PCS  |
| 2  | WOODEN DOWEL                |                      | 20 PCS | 10 | HINGE<br>ø35mm SR         |          | 4 PCS  |
| 3  | CAM BOLT                    |                      | 12 PCS | 11 | HINGE SCREW               | attitt(B | 16 PCS |
| 4  | CAM LOCK