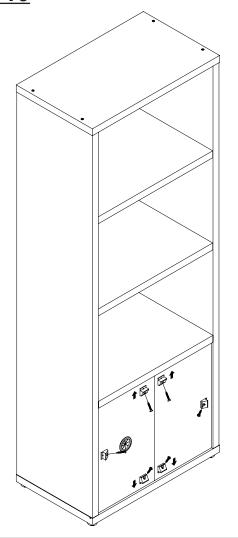

# ANTI-TIPPING INSTALLMENT INSTRUCTIONS FURNITURE TIPPING RESTRAINT

### **WARNING**

Injury may result from tipping furniture.

This restraint may protect against tipping furniture.

Do not allow children to climb on furniture.

This restraint is not a substitute for proper adult supervision.

Failure to detach this restraint before moving the furniture may result in injury and damage.

This restraint must be screwed to a wood stud on the wall, using the long screw provided.

## STEP 1

Secure the bracket to the back top of the unit, using the short screw provided, as shown in the drawing.

## STEP 2

Locate the wood stud on the wall, and secure the other bracket, 2 inches below the back of the unit.

## STEP 3

Place the furniture into position so both mounting brackets are vertically in line. Lace the end of the restraint strap through the larger hole in each mounting bracket. Bring both ends together and slide the flat end through the locking end, and drag it through, until the slack is removed. Ensure that the strap is securely laced and locked.