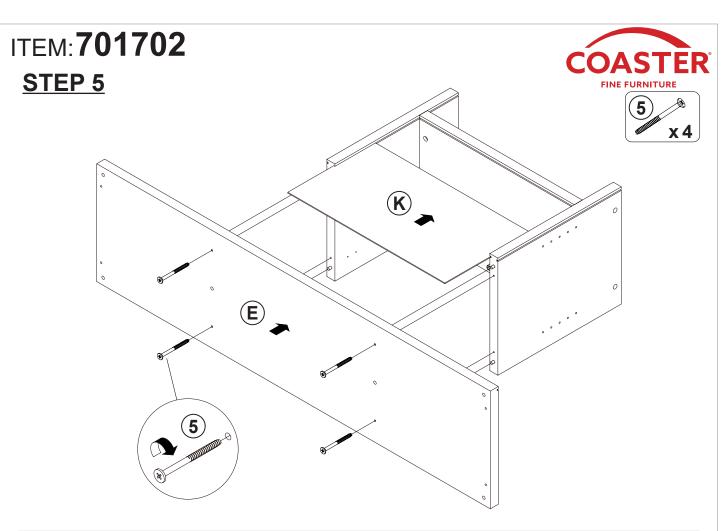

r>ø35mm SR         |          | 8 SET  |
| 3  | CAM BOLT<br>φ7x35.5mm SR    |        | 12 PCS | 11 | HINGE SCREW               | attitt(® | 32 PCS |
| 4  | CAM LOCK                    |        | 12 PCS | 12 | FOOT<br>ø35xH19mm         |          | 6 PCS  |
| 5  | BOLT<br>ø9.5x55mm SR        |        | 8 PCS  | 13 | FIXER                     |          | 6 PCS  |
| 6  | PIN FOR<br>ADJUSTABLE SHELF |        | 8 PCS  | 14 | FIXER SCREW<br>ø3x19mm SR |          | 6 PCS  |
| 7  | DOOR CATCH                  |        | 3 PCS  | 15 | STICKER                   |          | 2 PCS  |
| 8  | HANDLE<br>L=120mm BLK       |        | 4 PCS  |    |                           |          |        |

### Z8,Z10,Z12 not included in blister packaging.

#### NOTE:





**PAGE 4 OF 11** 

COASTERFURNITURE.COM









# ITEM:**701702** STEP 9









## **STEP 10**

















Note: Dimension tolerance ±5%



# ASSEMBLY INSTRUCTIONS COASTER FINE FURNITURE



Fine Furniture for every stage of life

# 701703 MEDIA TOWER

## **ASSEMBLY INSTRUCTIONS**

### **ASSEMBLY TIPS:**

1. Remove hardware from box and sort by size.

2. Please check to see that all hardware and parts are present prior to start of assembly.

3. Please follow attached instructions in the same sequence as numbered to assure fast & easy assembly.

#### WARNING!

1. Don't attempt to repair or modify parts that are broken or defective. Please contact the store immediately. 2. This product is for home use only and not intended for commercial establishments.



**ASSEMBLY TIME** 

40 MINUTES

## PARTS IDENTIFICATION



#### NOTE: