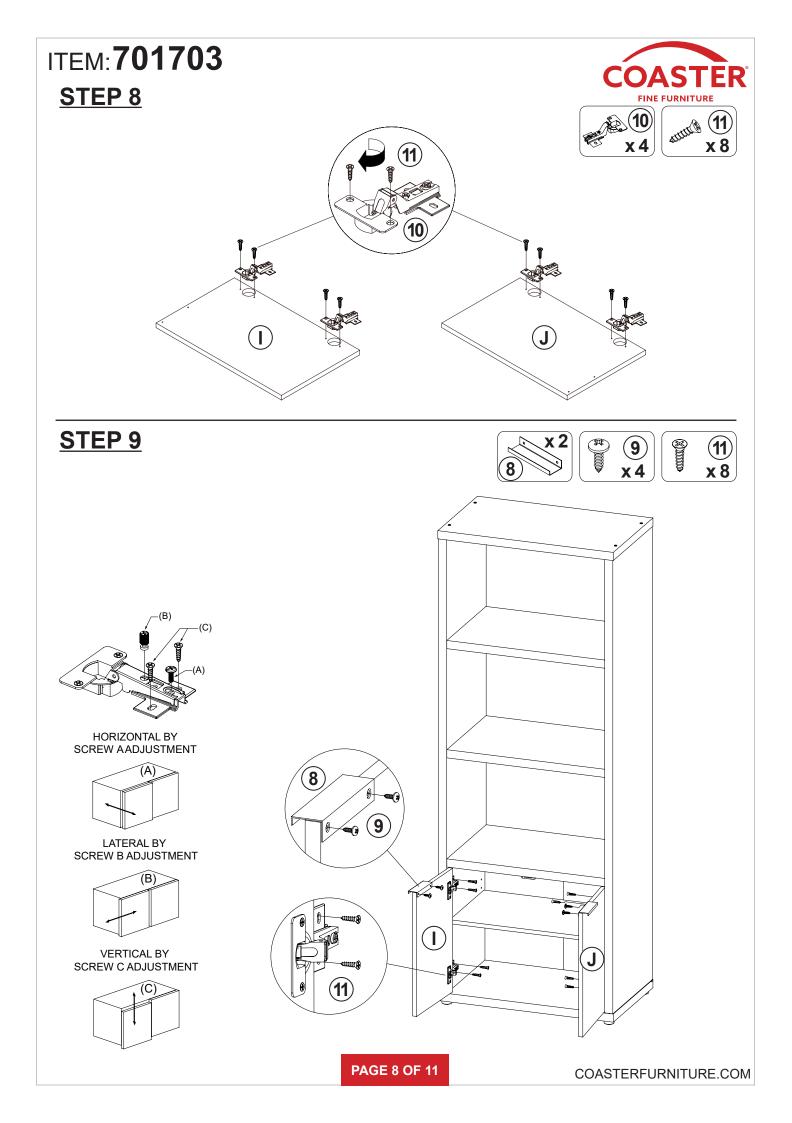

t(B | 16 PCS |
| 4  | CAM LOCK                    |                      | 12 PCS | 12 | FOOT<br>ø35xH19mm         |          | 4 PCS  |
| 5  | BOLT                        | Manage of the second | 8 PCS  | 13 | FIXER                     |          | 6 PCS  |
| 6  | PIN FOR<br>ADJUSTABLE SHELF |                      | 4 PCS  | 14 | FIXER SCREW<br>ø3x19mm SR |          | 6 PCS  |
| 7  | DOOR CATCH                  |                      | 1 PC   | 15 | STICKER<br>ø20mm          |          | 2 PCS  |
| 8  | HANDLE<br>L=120mm BLK       |                      | 2 PCS  | 16 | PLASTIC COVER<br>Ø 52mm   |          | 1 PC   |

Z8,Z10,Z12 not included in blister packaging.

#### NOTE:







Apply glue on all wooden dowels to ensure integrity of the structure.

PAGE 6 OF 11

COASTERFURNITURE.COM





# ITEM:701703 **STEP 10**















## **STEP 11**











Note: Dimension tolerance ±5%



# ANTI-TIPPING INSTALLMENT INSTRUCTIONS FURNITURE TIPPING RESTRAINT

### **WARNING**

Injury may result from tipping furniture.

This restraint may protect against tipping furniture.

Do not allow children to climb on furniture.

This restraint is not a substitute for proper adult supervision.

Failure to detach this restraint before moving the furniture may result in injury and damage.

This restraint must be screwed to a wood stud on the wall, using the long screw provided.

## STEP 1

Secure the bracket to the back top of the unit, using the short screw provided, as shown in the drawing.



## STEP 2

Locate the wood stud on the wall, and secure the other bracket, 2 inches below the bac