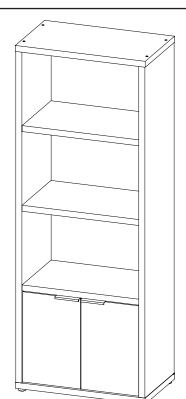

| 12 PCS | 12 | FOOT<br>ø35xH19mm         |          | 4 PCS  |
| 5  | BOLT                        | Manage of the second | 8 PCS  | 13 | FIXER                     |          | 6 PCS  |
| 6  | PIN FOR<br>ADJUSTABLE SHELF |                      | 4 PCS  | 14 | FIXER SCREW<br>ø3x19mm SR |          | 6 PCS  |
| 7  | DOOR CATCH                  |                      | 1 PC   | 15 | STICKER<br>ø20mm          |          | 2 PCS  |
| 8  | HANDLE<br>L=120mm BLK       |                      | 2 PCS  | 16 | PLASTIC COVER<br>Ø 52mm   |          | 1 PC   |

Z8,Z10,Z12 not included in blister packaging.

#### NOTE:







Apply glue on all wooden dowels to ensure integrity of the structure.

PAGE 6 OF 11

COASTERFURNITURE.COM





# ITEM:701703 **STEP 10**















## **STEP 11**











Note: Dimension tolerance ±5%



# ANTI-TIPPING INSTALLMENT INSTRUCTIONS FURNITURE TIPPING RESTRAINT

### **WARNING**

Injury may result from tipping furniture.

This restraint may protect against tipping furniture.

Do not allow children to climb on furniture.

This restraint is not a substitute for proper adult supervision.

Failure to detach this restraint before moving the furniture may result in injury and damage.

This restraint must be screwed to a wood stud on the wall, using the long screw provided.

## STEP 1

Secure the bracket to the back top of the unit, using the short screw provided, as shown in the drawing.



## STEP 2

Locate the wood stud on the wall, and secure the other bracket, 2 inches below the back of the unit.



## STEP 3

Place the furniture into posit