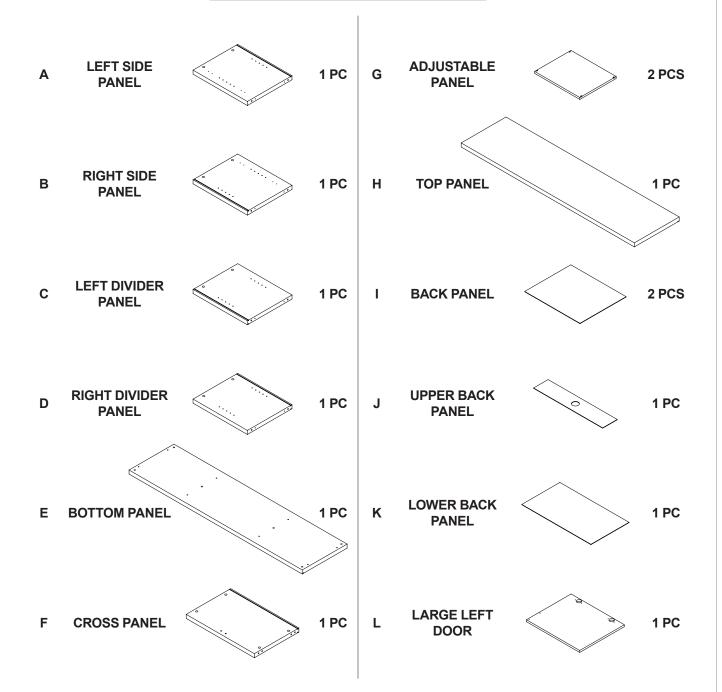

## PARTS IDENTIFICATION

#### NOTE:

| M | LARGE RIGHT<br>DOOR | 1 PC | 0 | SMALL RIGHT<br>DOOR | The state of the s | 1 PC |
|---|---------------------|------|---|---------------------|--------------------------------------------------------------------------------------------------------------------------------------------------------------------------------------------------------------------------------------------------------------------------------------------------------------------------------------------------------------------------------------------------------------------------------------------------------------------------------------------------------------------------------------------------------------------------------------------------------------------------------------------------------------------------------------------------------------------------------------------------------------------------------------------------------------------------------------------------------------------------------------------------------------------------------------------------------------------------------------------------------------------------------------------------------------------------------------------------------------------------------------------------------------------------------------------------------------------------------------------------------------------------------------------------------------------------------------------------------------------------------------------------------------------------------------------------------------------------------------------------------------------------------------------------------------------------------------------------------------------------------------------------------------------------------------------------------------------------------------------------------------------------------------------------------------------------------------------------------------------------------------------------------------------------------------------------------------------------------------------------------------------------------------------------------------------------------------------------------------------------------|------|
| N | SMALL LEFT<br>DOOR  | 1 PC |   |                     |                                                                                                                                                                                                                                                                                                                                                                                                                                                                                                                                                                                                                                                                                                                                                                                                                                                                                                                                                                                                                                                                                                                                                                                                                                                                                                                                                                                                                                                                                                                                                                                                                                                                                                                                                                                                                                                                                                                                                                                                                                                                                                                                |      |