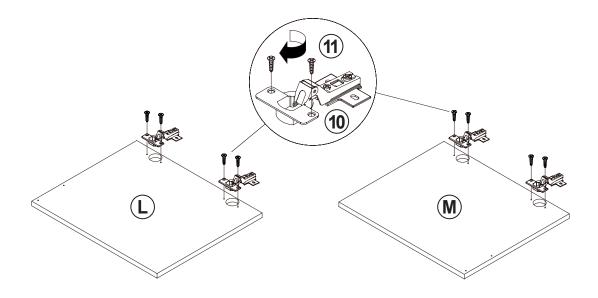

|
| 3  | CAM BOLT<br>φ7x35.5mm SR    |        | 12 PCS | 11 | HINGE SCREW               | attitt(® | 32 PCS |
| 4  | CAM LOCK                    |        | 12 PCS | 12 | FOOT<br>ø35xH19mm         |          | 6 PCS  |
| 5  | BOLT<br>ø9.5x55mm SR        |        | 8 PCS  | 13 | FIXER                     |          | 6 PCS  |
| 6  | PIN FOR<br>ADJUSTABLE SHELF |        | 8 PCS  | 14 | FIXER SCREW<br>ø3x19mm SR |          | 6 PCS  |
| 7  | DOOR CATCH                  |        | 3 PCS  | 15 | STICKER                   |          | 2 PCS  |
| 8  | HANDLE<br>L=120mm BLK       |        | 4 PCS  |    |                           |          |        |

### Z8,Z10,Z12 not included in blister packaging.

#### NOTE:





**PAGE 4 OF 11** 

COASTERFURNITURE.COM









# ITEM:**701702** STEP 9









## **STEP 10**

















Note: Dimension tolerance ±5%



# ASSEMBLY INSTRUCTIONS COASTER FINE FURNITURE



Fine Furniture for every stage of life

# 701703 MEDIA TOWER

## **ASSEMBLY INSTRUCTIONS**

### **ASSEMBLY TIPS:**

1. Remove hardware from box and sort by size.

2. Please check to see that all hardware and parts are present prior to start of assembly.

3. Please follow attached instructions in the same sequence as numbered to assure fast & easy assembly.

#### WARNING!

1. Don't attempt to repair or modify parts that are broken or defective. Please contact the store immediately. 2. This product is for home use only and not intended for commercial establishments.



**ASSEMBLY TIME** 

40 MINUTES

## PARTS IDENTIFICATION



#### NOTE:



## **HARDWARE IDENTIFICATION**

| Z