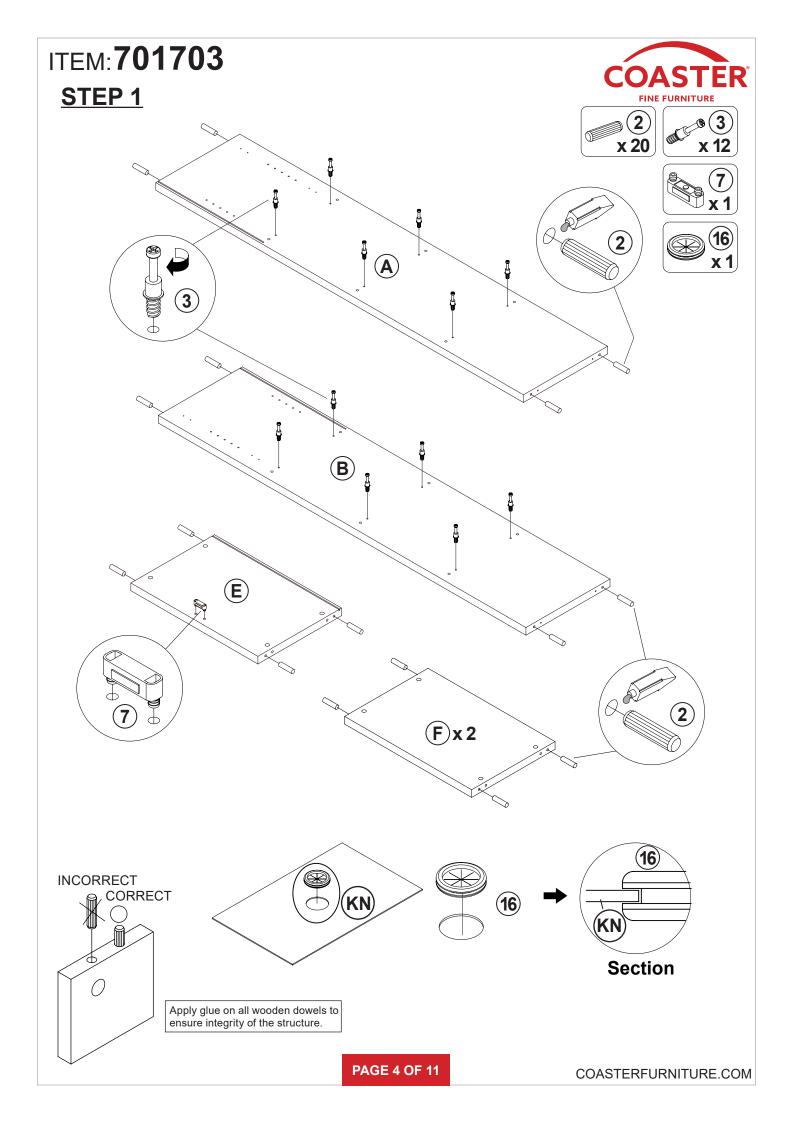

# 701703 MEDIA TOWER

#### NOTE:

Apply glue on all wooden dowels to ensure integrity of the structure.

PAGE 6 OF 11

COASTERFURNITURE.COM