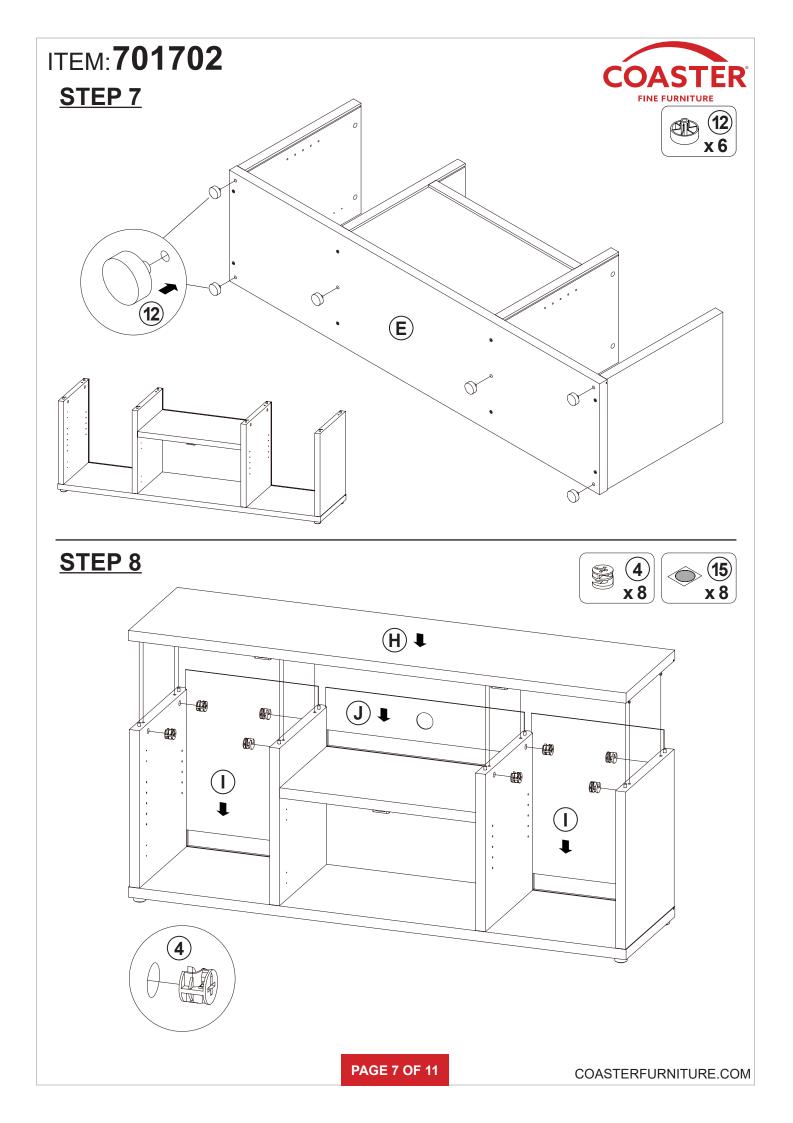

5mm SR         |          | 8 SET  |
| 3  | CAM BOLT<br>φ7x35.5mm SR    |        | 12 PCS | 11 | HINGE SCREW               | attitt(® | 32 PCS |
| 4  | CAM LOCK                    |        | 12 PCS | 12 | FOOT<br>ø35xH19mm         |          | 6 PCS  |
| 5  | BOLT<br>ø9.5x55mm SR        |        | 8 PCS  | 13 | FIXER                     |          | 6 PCS  |
| 6  | PIN FOR<br>ADJUSTABLE SHELF |        | 8 PCS  | 14 | FIXER SCREW<br>ø3x19mm SR |          | 6 PCS  |
| 7  | DOOR CATCH                  |        | 3 PCS  | 15 | STICKER                   |          | 2 PCS  |
| 8  | HANDLE<br>L=120mm BLK       |        | 4 PCS  |    |                           |          |        |

### Z8,Z10,Z12 not included in blister packaging.

#### NOTE:





**PAGE 4 OF 11** 

COASTERFURNITURE.COM









# ITEM:**701702** STEP 9









## **STEP 10**

















Note: Dimension tolerance ±5%



# ASSEMBLY INSTRUCTIONS COASTER FINE FURNITURE



Fine Furniture for every stage of life

# 701703 MEDIA TOWER

## **ASSEMBLY INSTRUCTIONS**

### **ASSEMBLY TIPS:**

1. Remove hardware from box and sort by size.

2. Please check to see that all hardware and parts are present prior to start of assembly.

3. Please follow attached instructions in the same sequence as numbered to assure fast & easy assembly.

#### WARNING!

1. Don't attempt to repair or modify parts that are broken or defective. Please contact the store immediately. 2. This product is for home use only and not intended for commercial establishments.



**ASSEMBLY TIME** 

40 MINUTES

## PARTS IDENTIFICATION



#### NOTE:



##