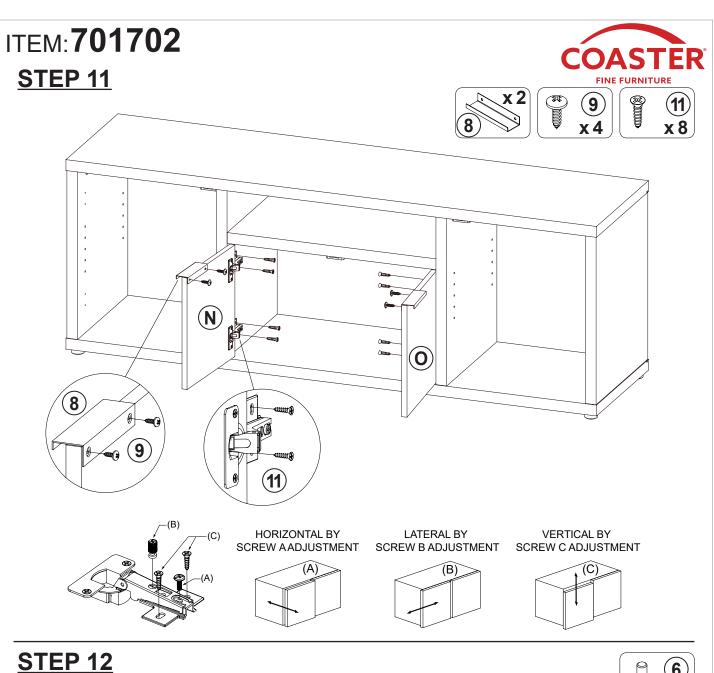

x35.5mm SR    |        | 12 PCS | 11 | HINGE SCREW               | attitt(® | 32 PCS |
| 4  | CAM LOCK                    |        | 12 PCS | 12 | FOOT<br>ø35xH19mm         |          | 6 PCS  |
| 5  | BOLT<br>ø9.5x55mm SR        |        | 8 PCS  | 13 | FIXER                     |          | 6 PCS  |
| 6  | PIN FOR<br>ADJUSTABLE SHELF |        | 8 PCS  | 14 | FIXER SCREW<br>ø3x19mm SR |          | 6 PCS  |
| 7  | DOOR CATCH                  |        | 3 PCS  | 15 | STICKER                   |          | 2 PCS  |
| 8  | HANDLE<br>L=120mm BLK       |        | 4 PCS  |    |                           |          |        |

### Z8,Z10,Z12 not included in blister packaging.

#### NOTE:





**PAGE 4 OF 11** 

COASTERFURNITURE.COM









# ITEM:**701702** STEP 9









## **STEP 10**

















Note: Dimension tolerance ±5%



# ASSEMBLY INSTRUCTIONS COASTER FINE FURNITURE



Fine Furniture for every stage of life

# 701703 MEDIA TOWER

## **ASSEMBLY INSTRUCTIONS**

### **ASSEMBLY TIPS:**

1. Remove hardware from box and sort by size.

2. Please check to see that all hardware and parts are present prior to start of assembly.

3. Please follow attached instructions in the same sequence as numbered to assure fast & easy assembly.

#### WARNING!

1. Don't attempt to repair or modify parts that are broken or defective. Please contact the store immediately. 2. This product is for home use only and not intended for commercial establishments.



**ASSEMBLY TIME** 

40 MINUTES

## PARTS IDENTIFICATION



#### NOTE:



## **HARDWARE IDENTIFICATION**

| Z  |