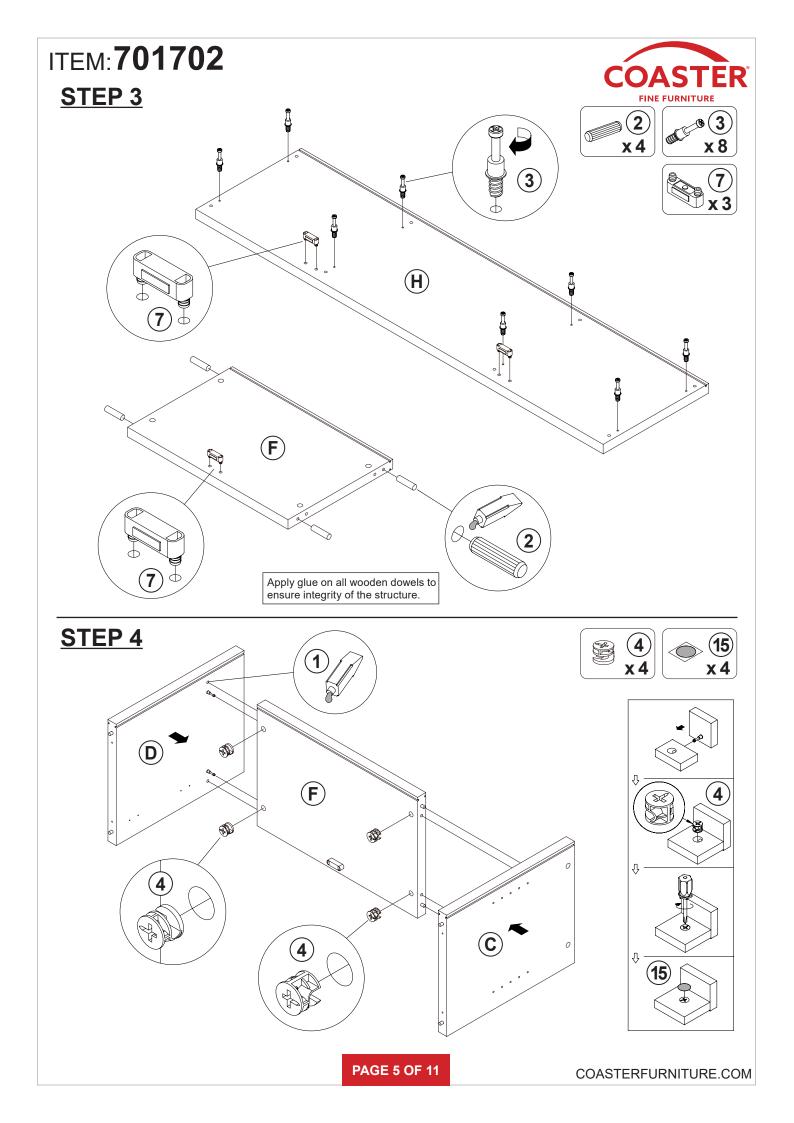

<br>ø35mm SR         |          | 8 SET  |
| 3  | CAM BOLT<br>φ7x35.5mm SR    |        | 12 PCS | 11 | HINGE SCREW               | attitt(® | 32 PCS |
| 4  | CAM LOCK                    |        | 12 PCS | 12 | FOOT<br>ø35xH19mm         |          | 6 PCS  |
| 5  | BOLT<br>ø9.5x55mm SR        |        | 8 PCS  | 13 | FIXER                     |          | 6 PCS  |
| 6  | PIN FOR<br>ADJUSTABLE SHELF |        | 8 PCS  | 14 | FIXER SCREW<br>ø3x19mm SR |          | 6 PCS  |
| 7  | DOOR CATCH                  |        | 3 PCS  | 15 | STICKER                   |          | 2 PCS  |
| 8  | HANDLE<br>L=120mm BLK       |        | 4 PCS  |    |                           |          |        |

### Z8,Z10,Z12 not included in blister packaging.

#### NOTE:





**PAGE 4 OF 11** 

COASTERFURNITURE.COM









# ITEM:**701702** STEP 9









## **STEP 10**

















Note: Dimension tolerance ±5%



# ASSEMBLY INSTRUCTIONS COASTER FINE FURNITURE



Fine Furniture for every stage of life

# 701703 MEDIA TOWER

## **ASSEMBLY INSTRUCTIONS**

### **ASSEMBLY TIPS:**

1. Remove hardware from box and sort by size.

2. Please check to see that all hardware and parts are present prior to start of assembly.

3. Please follow attached instructions in the same sequence as numbered to assure fast & easy assembly.

#### WARNING!

1. Don't attempt to repair or modify parts that are broken or defective. Please contact the store immediately. 2. This product is for home use only and not intended for commercial establishments.



**ASSEMBLY TIME** 

40 MINUTES

## PARTS IDENTIFICATION



#### NOTE: