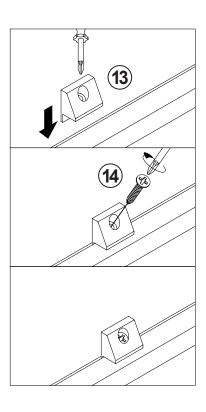

## STEP 1

Secure the bracket to the back top of the unit, using the short screw provided, as shown in the drawing.