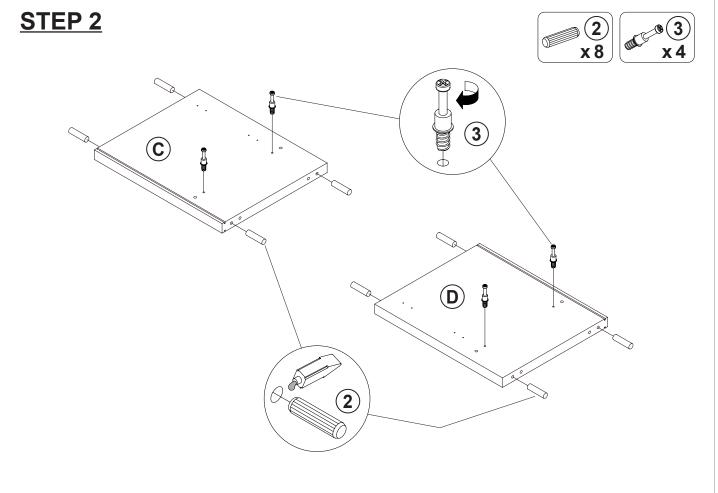

|        | 20 PCS | 10 | HINGE<br>ø35mm SR         |          | 8 SET  |
| 3  | CAM BOLT<br>φ7x35.5mm SR    |        | 12 PCS | 11 | HINGE SCREW               | attitt(® | 32 PCS |
| 4  | CAM LOCK                    |        | 12 PCS | 12 | FOOT<br>ø35xH19mm         |          | 6 PCS  |
| 5  | BOLT<br>ø9.5x55mm SR        |        | 8 PCS  | 13 | FIXER                     |          | 6 PCS  |
| 6  | PIN FOR<br>ADJUSTABLE SHELF |        | 8 PCS  | 14 | FIXER SCREW<br>ø3x19mm SR |          | 6 PCS  |
| 7  | DOOR CATCH                  |        | 3 PCS  | 15 | STICKER                   |          | 2 PCS  |
| 8  | HANDLE<br>L=120mm BLK       |        | 4 PCS  |    |                           |          |        |

### Z8,Z10,Z12 not included in blister packaging.

#### NOTE:





**PAGE 4 OF 11** 

COASTERFURNITURE.COM









# ITEM:**701702** STEP 9









## **STEP 10**

















Note: Dimension tolerance ±5%



# ASSEMBLY INSTRUCTIONS COASTER FINE FURNITURE



Fine Furniture for every stage of life

# 701703 MEDIA TOWER

## **ASSEMBLY INSTRUCTIONS**

### **ASSEMBLY TIPS:**

1. Remove hardware from box and sort by size.

2. Please check to see that all hardware and parts are present prior to start of assembly.

3. Please follow attached instructions in the same sequence as numbered to assure fast & easy assembly.

#### WARNING!

1. Don't attempt to repair or modify parts that are broken or defective. Please contact the store immediately. 2. This product is for home use only and not intended for commercial establishments.



**ASSEMBLY TIME** 

40 MIN