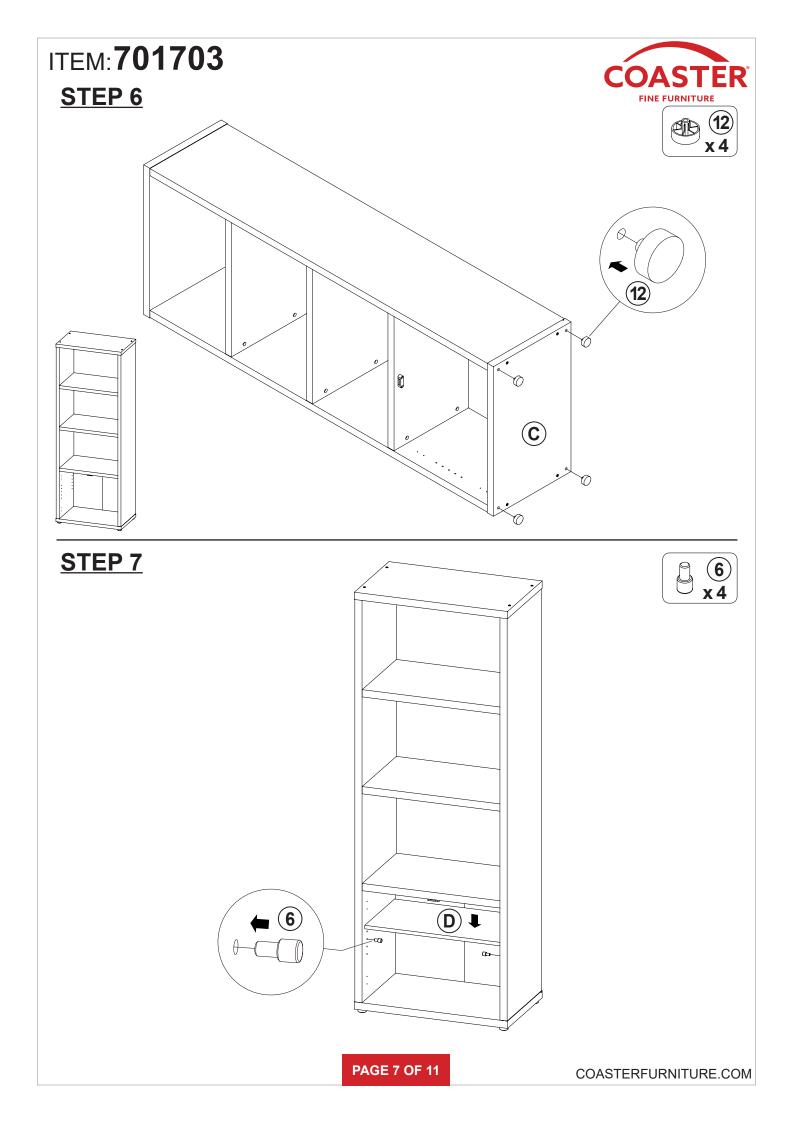

itt(B | 16 PCS |
| 4  | CAM LOCK                    |                      | 12 PCS | 12 | FOOT<br>ø35xH19mm         |          | 4 PCS  |
| 5  | BOLT                        | Manage of the second | 8 PCS  | 13 | FIXER                     |          | 6 PCS  |
| 6  | PIN FOR<br>ADJUSTABLE SHELF |                      | 4 PCS  | 14 | FIXER SCREW<br>ø3x19mm SR |          | 6 PCS  |
| 7  | DOOR CATCH                  |                      | 1 PC   | 15 | STICKER<br>ø20mm          |          | 2 PCS  |
| 8  | HANDLE<br>L=120mm BLK       |                      | 2 PCS  | 16 | PLASTIC COVER<br>Ø 52mm   |          | 1 PC   |

Z8,Z10,Z12 not included in blister packaging.

#### NOTE:







Apply glue on all wooden dowels to ensure integrity of the structure.

PAGE 6 OF 11

COASTERFURNITURE.COM





# ITEM:701703 **STEP 10**















## **STEP 11**











Note: Dimension tolerance ±5%



# ANTI-TIPPING INSTALLMENT INSTRUCTIONS FURNITURE TIPPING RESTRAINT

### **WARNING**

Injury may result from tipping furniture.

This restraint may protect against tipping furniture.

Do not allow children to climb on furniture.

This restraint is not a substitute for proper adult supervision.

Failure to detach this restraint before moving the furniture may result in injury and damage.

This restraint must be screwed to a wood stud on the wall, using the long screw provided.

## STEP 1

Secure the bracket to the back top of the unit, using the short screw provided, as shown in the drawing.



## STEP 2

Locate the wood stud on the wall, and secure the other bracket, 2 inches below the b