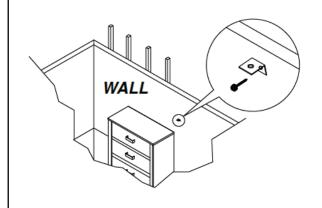

## STEP 2

Locate the wood stud on the wall, and secure the other bracket, 2 inches below the back of the unit.