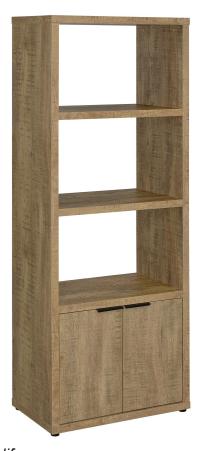

| CAM LOCK                    |        | 12 PCS | 12 | FOOT<br>ø35xH19mm         |          | 6 PCS  |
| 5  | BOLT<br>ø9.5x55mm SR        |        | 8 PCS  | 13 | FIXER                     |          | 6 PCS  |
| 6  | PIN FOR<br>ADJUSTABLE SHELF |        | 8 PCS  | 14 | FIXER SCREW<br>ø3x19mm SR |          | 6 PCS  |
| 7  | DOOR CATCH                  |        | 3 PCS  | 15 | STICKER                   |          | 2 PCS  |
| 8  | HANDLE<br>L=120mm BLK       |        | 4 PCS  |    |                           |          |        |

### Z8,Z10,Z12 not included in blister packaging.

#### NOTE:





**PAGE 4 OF 11** 

COASTERFURNITURE.COM









# ITEM:**701702** STEP 9









## **STEP 10**

















Note: Dimension tolerance ±5%



# ASSEMBLY INSTRUCTIONS COASTER FINE FURNITURE



Fine Furniture for every stage of life

# 701703 MEDIA TOWER

## **ASSEMBLY INSTRUCTIONS**

### **ASSEMBLY TIPS:**

1. Remove hardware from box and sort by size.

2. Please check to see that all hardware and parts are present prior to start of assembly.

3. Please follow attached instructions in the same sequence as numbered to assure fast & easy assembly.

#### WARNING!

1. Don't attempt to repair or modify parts that are broken or defective. Please contact the store immediately. 2. This product is for home use only and not intended for commercial establishments.



**ASSEMBLY TIME** 

40 MINUTES

## PARTS IDENTIFICATION



#### NOTE:



## **HARDWARE IDENTIFICATION**

| Z  |                             |                      |        |    |                           |          |