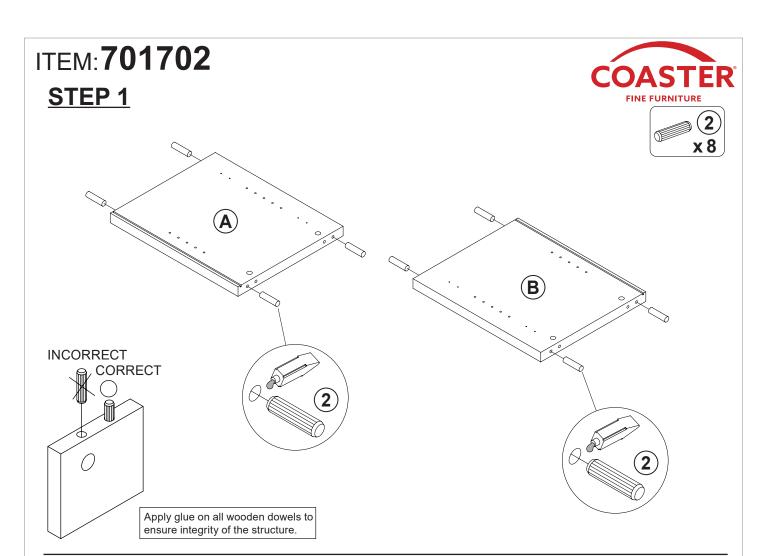

|        | 20 PCS | 10 | HINGE<br>ø35mm SR         |          | 8 SET  |
| 3  | CAM BOLT<br>φ7x35.5mm SR    |        | 12 PCS | 11 | HINGE SCREW               | attitt(® | 32 PCS |
| 4  | CAM LOCK                    |        | 12 PCS | 12 | FOOT<br>ø35xH19mm         |          | 6 PCS  |
| 5  | BOLT<br>ø9.5x55mm SR        |        | 8 PCS  | 13 | FIXER                     |          | 6 PCS  |
| 6  | PIN FOR<br>ADJUSTABLE SHELF |        | 8 PCS  | 14 | FIXER SCREW<br>ø3x19mm SR |          | 6 PCS  |
| 7  | DOOR CATCH                  |        | 3 PCS  | 15 | STICKER                   |          | 2 PCS  |
| 8  | HANDLE<br>L=120mm BLK       |        | 4 PCS  |    |                           |          |        |

### Z8,Z10,Z12 not included in blister packaging.

#### NOTE:





**PAGE 4 OF 11** 

COASTERFURNITURE.COM









# ITEM:**701702** STEP 9









## **STEP 10**

















Note: Dimension tolerance ±5%



# ASSEMBLY INSTRUCTIONS COASTER FINE FURNITURE



Fine Furniture for every stage of life

# 701703 MEDIA TOWER

## **ASSEMBLY INSTRUCTIONS**

### **ASSEMBLY TIPS:**

1. Remove hardware from box and sort by size.

2. Please check to see that all hardware and parts are present prior to start of assembly.

3. Please follow attached instructions in the same sequence as numbered to assure fast & easy assembly.

#### WARNING!

1. Don't attempt to repair or modify parts that are broken or defective. Please contact the store immediately. 2. This product is for home use only and not intended for commercial establishments.



**ASSEMBLY TIME** 

40 M