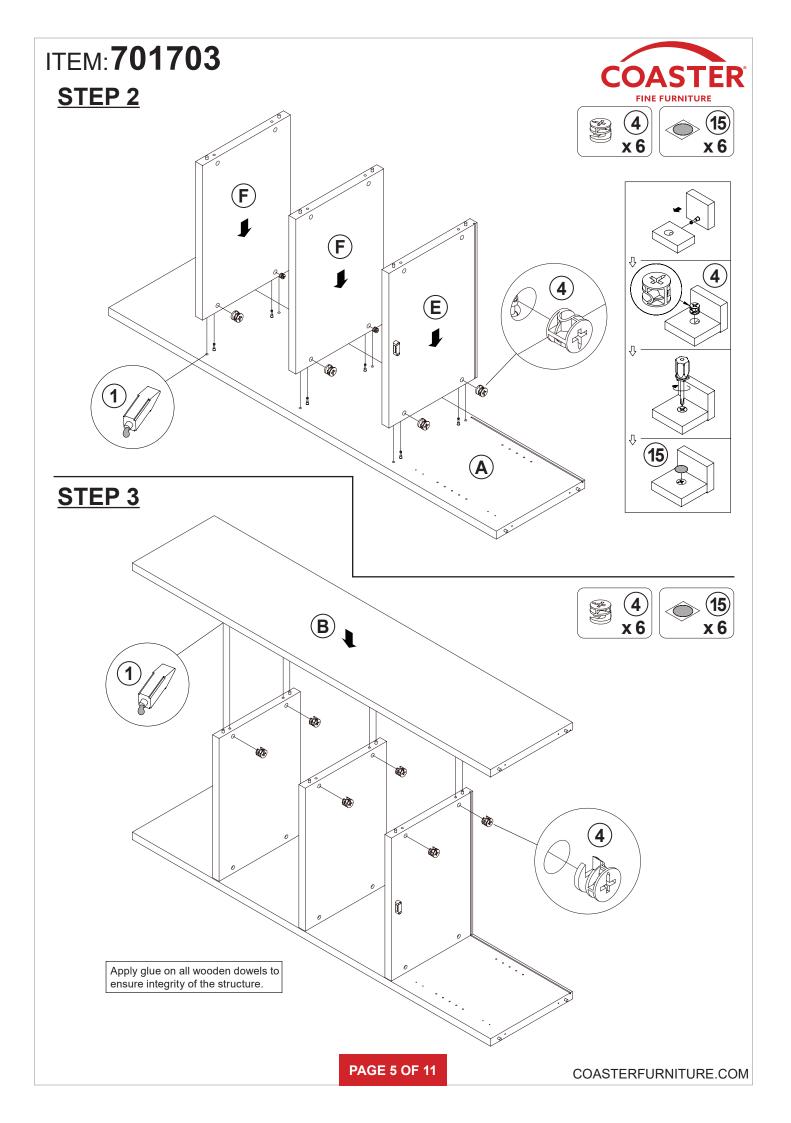

# 701703 MEDIA TOWER

#### NOTE:

Apply glue on all wooden dowels to ensure integrity of the structure.

PAGE 6 OF 11

COASTERFURNITURE.COM