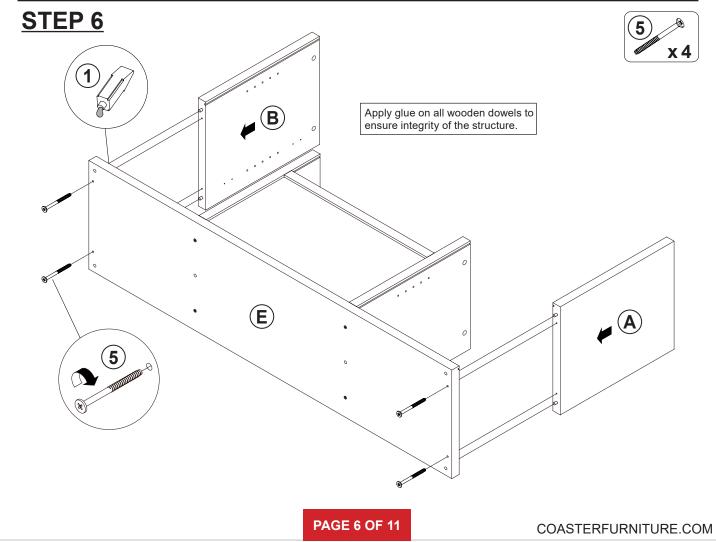

ø35mm SR         |          | 8 SET  |
| 3  | CAM BOLT<br>φ7x35.5mm SR    |        | 12 PCS | 11 | HINGE SCREW               | attitt(® | 32 PCS |
| 4  | CAM LOCK                    |        | 12 PCS | 12 | FOOT<br>ø35xH19mm         |          | 6 PCS  |
| 5  | BOLT<br>ø9.5x55mm SR        |        | 8 PCS  | 13 | FIXER                     |          | 6 PCS  |
| 6  | PIN FOR<br>ADJUSTABLE SHELF |        | 8 PCS  | 14 | FIXER SCREW<br>ø3x19mm SR |          | 6 PCS  |
| 7  | DOOR CATCH                  |        | 3 PCS  | 15 | STICKER                   |          | 2 PCS  |
| 8  | HANDLE<br>L=120mm BLK       |        | 4 PCS  |    |                           |          |        |

### Z8,Z10,Z12 not included in blister packaging.

#### NOTE:





**PAGE 4 OF 11** 

COASTERFURNITURE.COM









# ITEM:**701702** STEP 9









## **STEP 10**

















Note: Dimension tolerance ±5%



# ASSEMBLY INSTRUCTIONS COASTER FINE FURNITURE



Fine Furniture for every stage of life

# 701703 MEDIA TOWER

## **ASSEMBLY INSTRUCTIONS**

### **ASSEMBLY TIPS:**

1. Remove hardware from box and sort by size.

2. Please check to see that all hardware and parts are present prior to start of assembly.

3. Please follow attached instructions in the same sequence as numbered to assure fast & easy assembly.

#### WARNING!

1. Don't attempt to repair or modify parts that are broken or defective. Please contact the store immediately. 2. This product is for home use only and not intended for commercial establishments.



**ASSEMBLY TIME** 

40 MINUTES

## PARTS IDENTIFICATION



#### NOTE: