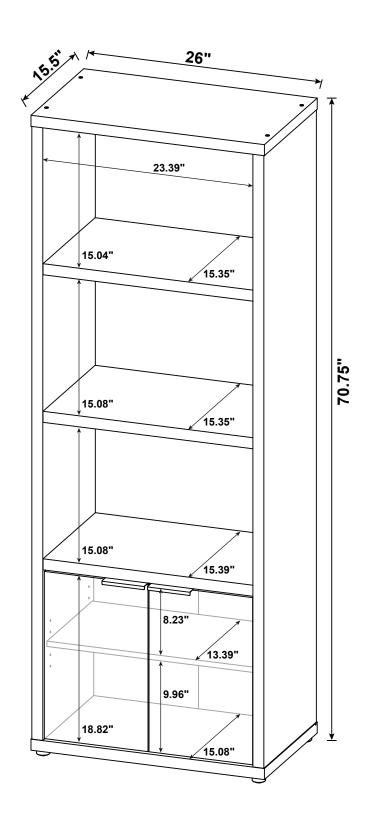

| 12 PCS | 12 | FOOT<br>ø35xH19mm         |          | 4 PCS  |
| 5  | BOLT                        | Manage of the second | 8 PCS  | 13 | FIXER                     |          | 6 PCS  |
| 6  | PIN FOR<br>ADJUSTABLE SHELF |                      | 4 PCS  | 14 | FIXER SCREW<br>ø3x19mm SR |          | 6 PCS  |
| 7  | DOOR CATCH                  |                      | 1 PC   | 15 | STICKER<br>ø20mm          |          | 2 PCS  |
| 8  | HANDLE<br>L=120mm BLK       |                      | 2 PCS  | 16 | PLASTIC COVER<br>Ø 52mm   |          | 1 PC   |

Z8,Z10,Z12 not included in blister packaging.

#### NOTE:







Apply glue on all wooden dowels to ensure integrity of the structure.

PAGE 6 OF 11

COASTERFURNITURE.COM





# ITEM:701703 **STEP 10**















## **STEP 11**











Note: Dimension tolerance ±5%



# ANTI-TIPPING INSTALLMENT INSTRUCTIONS FURNITURE TIPPING RESTRAINT

### **WARNING**

Injury may result from tipping furniture.

This restraint may protect against tipping furniture.

Do not allow children to climb on furniture.

This restraint is not a substitute for proper adult supervision.

Failure to detach this restraint before moving the furniture may result in injury and damage.

This restraint must be screwed to a wood stud on the wall, using the long screw provided.

## STEP 1

Secure the bracket to the back top of the unit, using the short screw provided, as shown in the drawing.



## STEP 2

Locate the wood stud on the wall, and secure the other bracket, 2 inches below the back of the unit.



## STEP 3

Place the furniture into position so b