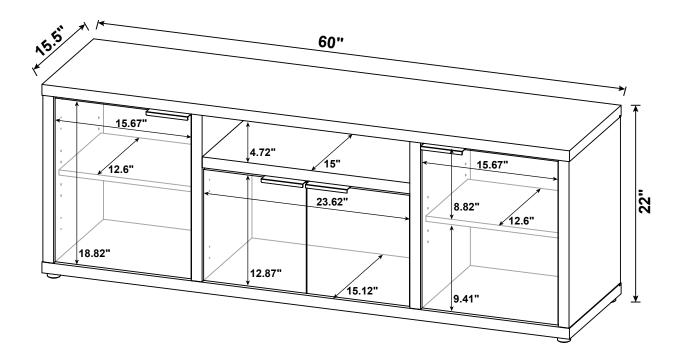

SR    |        | 12 PCS | 11 | HINGE SCREW               | attitt(® | 32 PCS |
| 4  | CAM LOCK                    |        | 12 PCS | 12 | FOOT<br>ø35xH19mm         |          | 6 PCS  |
| 5  | BOLT<br>ø9.5x55mm SR        |        | 8 PCS  | 13 | FIXER                     |          | 6 PCS  |
| 6  | PIN FOR<br>ADJUSTABLE SHELF |        | 8 PCS  | 14 | FIXER SCREW<br>ø3x19mm SR |          | 6 PCS  |
| 7  | DOOR CATCH                  |        | 3 PCS  | 15 | STICKER                   |          | 2 PCS  |
| 8  | HANDLE<br>L=120mm BLK       |        | 4 PCS  |    |                           |          |        |

### Z8,Z10,Z12 not included in blister packaging.

#### NOTE:





**PAGE 4 OF 11** 

COASTERFURNITURE.COM









# ITEM:**701702** STEP 9









## **STEP 10**

















Note: Dimension tolerance ±5%



# ASSEMBLY INSTRUCTIONS COASTER FINE FURNITURE



Fine Furniture for every stage of life

# 701703 MEDIA TOWER

## **ASSEMBLY INSTRUCTIONS**

### **ASSEMBLY TIPS:**

1. Remove hardware from box and sort by size.

2. Please check to see that all hardware and parts are present prior to start of assembly.

3. Please follow attached instructions in the same sequence as numbered to assure fast & easy assembly.

#### WARNING!

1. Don't attempt to repair or modify parts that are broken or defective. Please contact the store immediately. 2. This product is for home use only and not intended for commercial establishments.



**ASSEMBLY TIME** 

40 MINUTES

## PARTS IDENTIFICATION



#### NOTE:



## **HARDWARE IDENTIFICATION**

| Z  |                             |