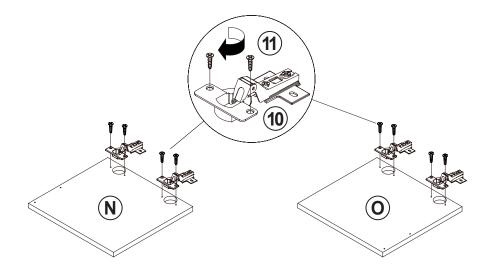

<br>ø35xH19mm         |          | 6 PCS  |
| 5  | BOLT<br>ø9.5x55mm SR        | <b>MILLIMENT</b> | 8 PCS  | 13 | FIXER                     |          | 6 PCS  |
| 6  | PIN FOR<br>ADJUSTABLE SHELF |                  | 8 PCS  | 14 | FIXER SCREW<br>ø3x19mm SR |          | 6 PCS  |
| 7  | DOOR CATCH                  |                  | 3 PCS  | 15 | STICKER                   |          | 2 PCS  |
| 8  | HANDLE<br>L=120mm BLK       |                  | 4 PCS  |    |                           |          |        |

### Z8,Z10,Z12 not included in blister packaging.

### NOTE:

Phillips head screw driver is required in the assembly process; however, manufacturer does not provide this item.





**PAGE 4 OF 11** 

COASTERFURNITURE.COM









# ITEM:**701702** STEP 9









# **STEP 10**













# ITEM:**701702**





Note: Dimension tolerance ±5%