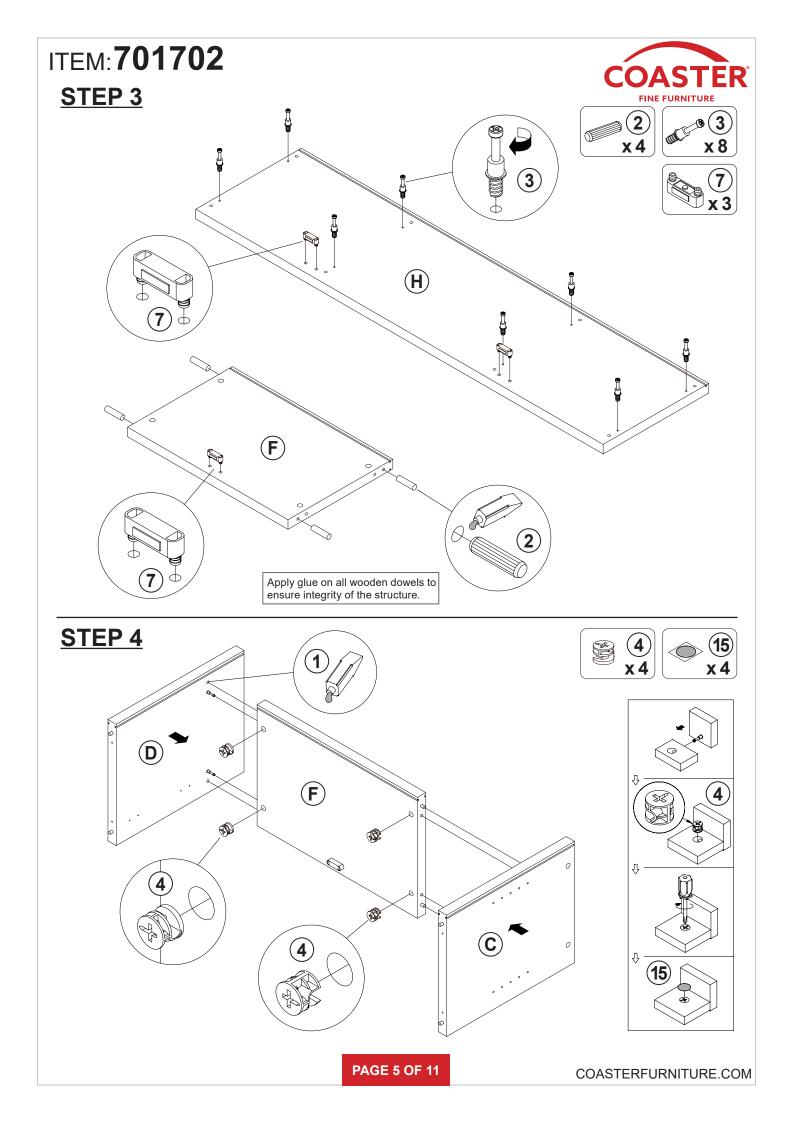

CK                    |                  | 12 PCS | 12 | FOOT<br>ø35xH19mm         |          | 6 PCS  |
| 5  | BOLT<br>ø9.5x55mm SR        | <b>MILLIMENT</b> | 8 PCS  | 13 | FIXER                     |          | 6 PCS  |
| 6  | PIN FOR<br>ADJUSTABLE SHELF |                  | 8 PCS  | 14 | FIXER SCREW<br>ø3x19mm SR |          | 6 PCS  |
| 7  | DOOR CATCH                  |                  | 3 PCS  | 15 | STICKER                   |          | 2 PCS  |
| 8  | HANDLE<br>L=120mm BLK       |                  | 4 PCS  |    |                           |          |        |

### Z8,Z10,Z12 not included in blister packaging.

### NOTE:

Phillips head screw driver is required in the assembly process; however, manufacturer does not provide this item.





**PAGE 4 OF 11** 

COASTERFURNITURE.COM









# ITEM:**701702** STEP 9









# **STEP 10**













# ITEM:**701702**





Note: Dimension tolerance ±5%