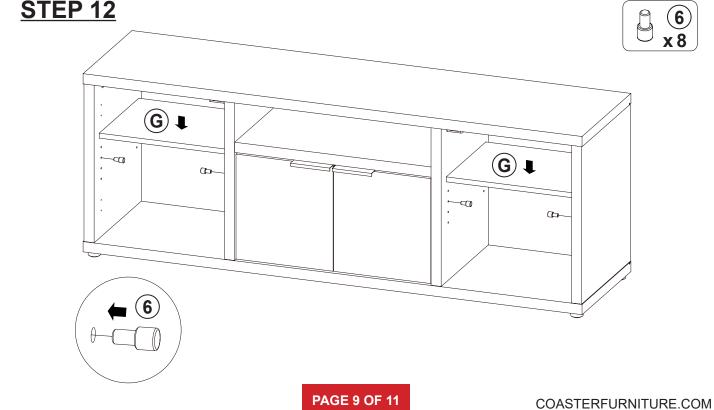

ø35xH19mm         |          | 6 PCS  |
| 5  | BOLT<br>ø9.5x55mm SR        | <b>MILLIMENT</b> | 8 PCS  | 13 | FIXER                     |          | 6 PCS  |
| 6  | PIN FOR<br>ADJUSTABLE SHELF |                  | 8 PCS  | 14 | FIXER SCREW<br>ø3x19mm SR |          | 6 PCS  |
| 7  | DOOR CATCH                  |                  | 3 PCS  | 15 | STICKER                   |          | 2 PCS  |
| 8  | HANDLE<br>L=120mm BLK       |                  | 4 PCS  |    |                           |          |        |

### Z8,Z10,Z12 not included in blister packaging.

### NOTE:

Phillips head screw driver is required in the assembly process; however, manufacturer does not provide this item.





**PAGE 4 OF 11** 

COASTERFURNITURE.COM









# ITEM:**701702** STEP 9









# **STEP 10**













# ITEM:**701702**





Note: Dimension tolerance ±5%