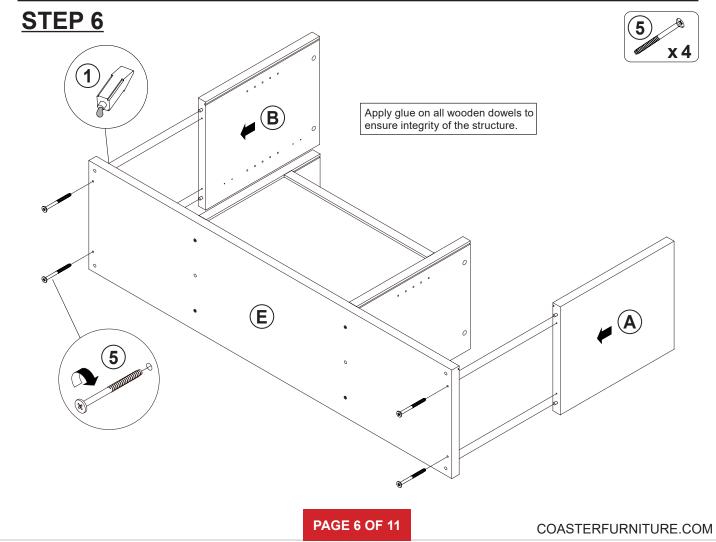

|                  | 12 PCS | 12 | FOOT<br>ø35xH19mm         |          | 6 PCS  |
| 5  | BOLT<br>ø9.5x55mm SR        | <b>MILLIMENT</b> | 8 PCS  | 13 | FIXER                     |          | 6 PCS  |
| 6  | PIN FOR<br>ADJUSTABLE SHELF |                  | 8 PCS  | 14 | FIXER SCREW<br>ø3x19mm SR |          | 6 PCS  |
| 7  | DOOR CATCH                  |                  | 3 PCS  | 15 | STICKER                   |          | 2 PCS  |
| 8  | HANDLE<br>L=120mm BLK       |                  | 4 PCS  |    |                           |          |        |

### Z8,Z10,Z12 not included in blister packaging.

### NOTE:

Phillips head screw driver is required in the assembly process; however, manufacturer does not provide this item.





**PAGE 4 OF 11** 

COASTERFURNITURE.COM









# ITEM:**701702** STEP 9









# **STEP 10**













# ITEM:**701702**





Note: Dimension tolerance ±5%