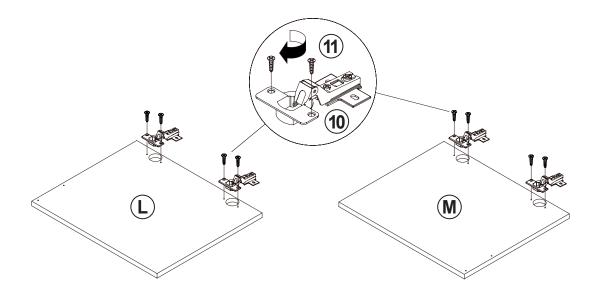

| 12 PCS | 12 | FOOT<br>ø35xH19mm         |          | 6 PCS  |
| 5  | BOLT<br>ø9.5x55mm SR        | <b>MILLIMENT</b> | 8 PCS  | 13 | FIXER                     |          | 6 PCS  |
| 6  | PIN FOR<br>ADJUSTABLE SHELF |                  | 8 PCS  | 14 | FIXER SCREW<br>ø3x19mm SR |          | 6 PCS  |
| 7  | DOOR CATCH                  |                  | 3 PCS  | 15 | STICKER                   |          | 2 PCS  |
| 8  | HANDLE<br>L=120mm BLK       |                  | 4 PCS  |    |                           |          |        |

### Z8,Z10,Z12 not included in blister packaging.

### NOTE:

Phillips head screw driver is required in the assembly process; however, manufacturer does not provide this item.





**PAGE 4 OF 11** 

COASTERFURNITURE.COM









# ITEM:**701702** STEP 9









# **STEP 10**













# ITEM:**701702**





Note: Dimension tolerance ±5%