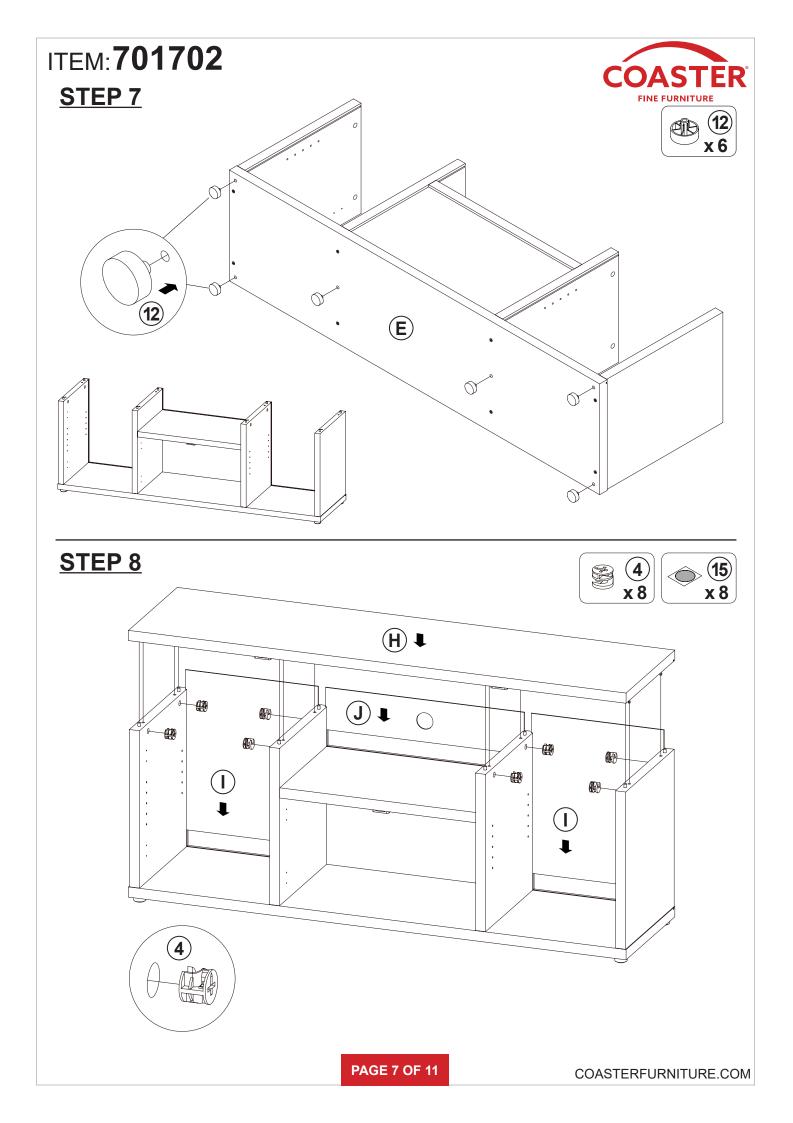

|                  | 12 PCS | 12 | FOOT<br>ø35xH19mm         |          | 6 PCS  |
| 5  | BOLT<br>ø9.5x55mm SR        | <b>MILLIMENT</b> | 8 PCS  | 13 | FIXER                     |          | 6 PCS  |
| 6  | PIN FOR<br>ADJUSTABLE SHELF |                  | 8 PCS  | 14 | FIXER SCREW<br>ø3x19mm SR |          | 6 PCS  |
| 7  | DOOR CATCH                  |                  | 3 PCS  | 15 | STICKER                   |          | 2 PCS  |
| 8  | HANDLE<br>L=120mm BLK       |                  | 4 PCS  |    |                           |          |        |

### Z8,Z10,Z12 not included in blister packaging.

### NOTE:

Phillips head screw driver is required in the assembly process; however, manufacturer does not provide this item.





**PAGE 4 OF 11** 

COASTERFURNITURE.COM









# ITEM:**701702** STEP 9









# **STEP 10**













# ITEM:**701702**





Note: Dimension tolerance ±5%