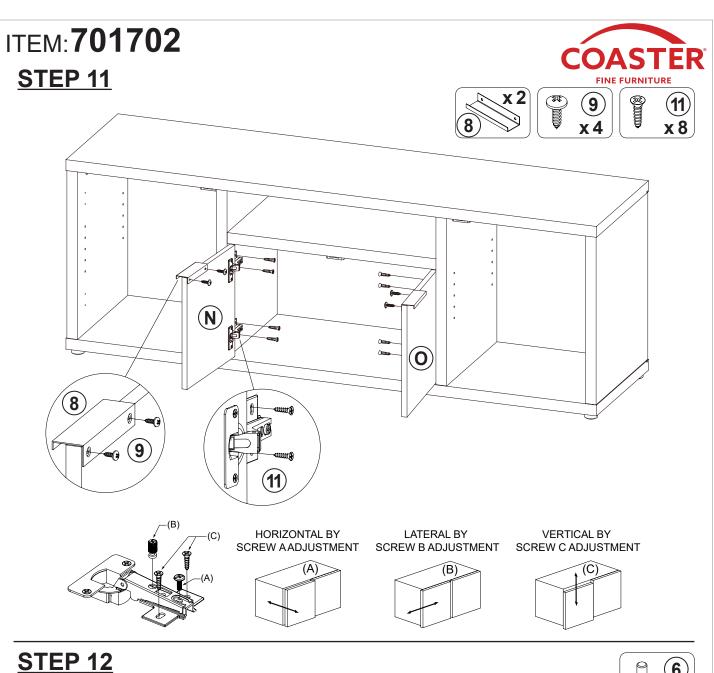

# ITEM:**701702**

| M | LARGE RIGHT<br>DOOR | 1 PC | 0 | SMALL RIGHT<br>DOOR | The state of the s | 1 PC |
|---|---------------------|------|---|---------------------|--------------------------------------------------------------------------------------------------------------------------------------------------------------------------------------------------------------------------------------------------------------------------------------------------------------------------------------------------------------------------------------------------------------------------------------------------------------------------------------------------------------------------------------------------------------------------------------------------------------------------------------------------------------------------------------------------------------------------------------------------------------------------------------------------------------------------------------------------------------------------------------------------------------------------------------------------------------------------------------------------------------------------------------------------------------------------------------------------------------------------------------------------------------------------------------------------------------------------------------------------------------------------------------------------------------------------------------------------------------------------------------------------------------------------------------------------------------------------------------------------------------------------------------------------------------------------------------------------------------------------------------------------------------------------------------------------------------------------------------------------------------------------------------------------------------------------------------------------------------------------------------------------------------------------------------------------------------------------------------------------------------------------------------------------------------------------------------------------------------------------------|------|
| N | SMALL LEFT<br>DOOR  | 1 PC |   |                     |                                                                                                                                                                                                                                                                                                                                                                                                                                                                                                                                                                                                                                                                                                                                                                                                                                                                                                                                                                                                                                                                                                                                                                                                                                                                                                                                                                                                                                                                                                                                                                                                                                                                                                                                                                                                                                                                                                                                                                                                                                                                                                                                |      |