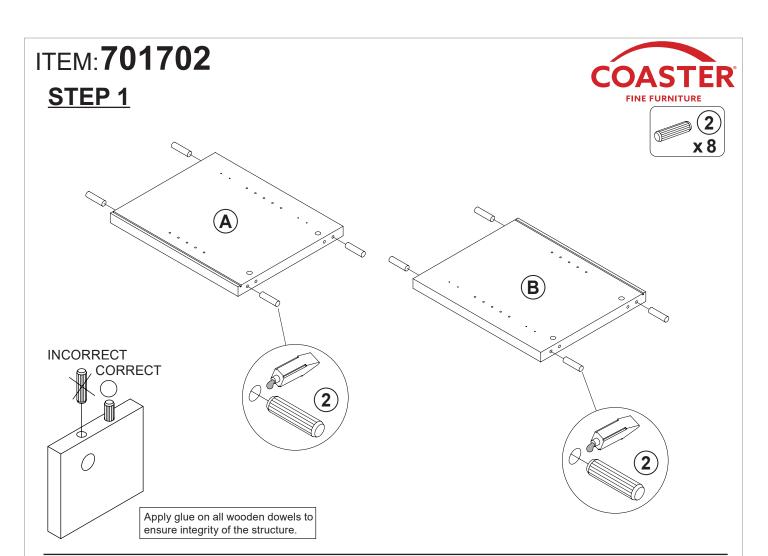

| attitt(® | 32 PCS |
| 4  | CAM LOCK                    |                  | 12 PCS | 12 | FOOT<br>ø35xH19mm         |          | 6 PCS  |
| 5  | BOLT<br>ø9.5x55mm SR        | <b>MILLIMENT</b> | 8 PCS  | 13 | FIXER                     |          | 6 PCS  |
| 6  | PIN FOR<br>ADJUSTABLE SHELF |                  | 8 PCS  | 14 | FIXER SCREW<br>ø3x19mm SR |          | 6 PCS  |
| 7  | DOOR CATCH                  |                  | 3 PCS  | 15 | STICKER                   |          | 2 PCS  |
| 8  | HANDLE<br>L=120mm BLK       |                  | 4 PCS  |    |                           |          |        |

### Z8,Z10,Z12 not included in blister packaging.

### NOTE:

Phillips head screw driver is required in the assembly process; however, manufacturer does not provide this item.





**PAGE 4 OF 11** 

COASTERFURNITURE.COM









# ITEM:**701702** STEP 9









# **STEP 10**













# ITEM:**701702**





Note: Dimension tolerance ±5%