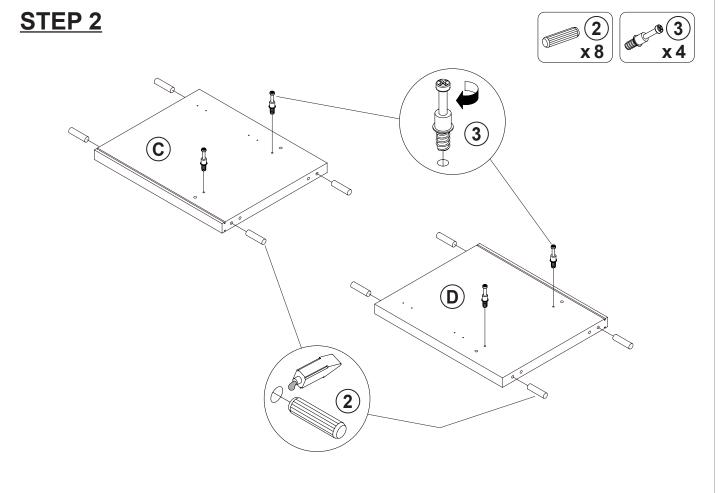

| attitt(® | 32 PCS |
| 4  | CAM LOCK                    |                  | 12 PCS | 12 | FOOT<br>ø35xH19mm         |          | 6 PCS  |
| 5  | BOLT<br>ø9.5x55mm SR        | <b>MILLIMENT</b> | 8 PCS  | 13 | FIXER                     |          | 6 PCS  |
| 6  | PIN FOR<br>ADJUSTABLE SHELF |                  | 8 PCS  | 14 | FIXER SCREW<br>ø3x19mm SR |          | 6 PCS  |
| 7  | DOOR CATCH                  |                  | 3 PCS  | 15 | STICKER                   |          | 2 PCS  |
| 8  | HANDLE<br>L=120mm BLK       |                  | 4 PCS  |    |                           |          |        |

### Z8,Z10,Z12 not included in blister packaging.

### NOTE:

Phillips head screw driver is required in the assembly process; however, manufacturer does not provide this item.





**PAGE 4 OF 11** 

COASTERFURNITURE.COM









# ITEM:**701702** STEP 9









# **STEP 10**













# ITEM:**701702**





Note: Dimension tolerance ±5%