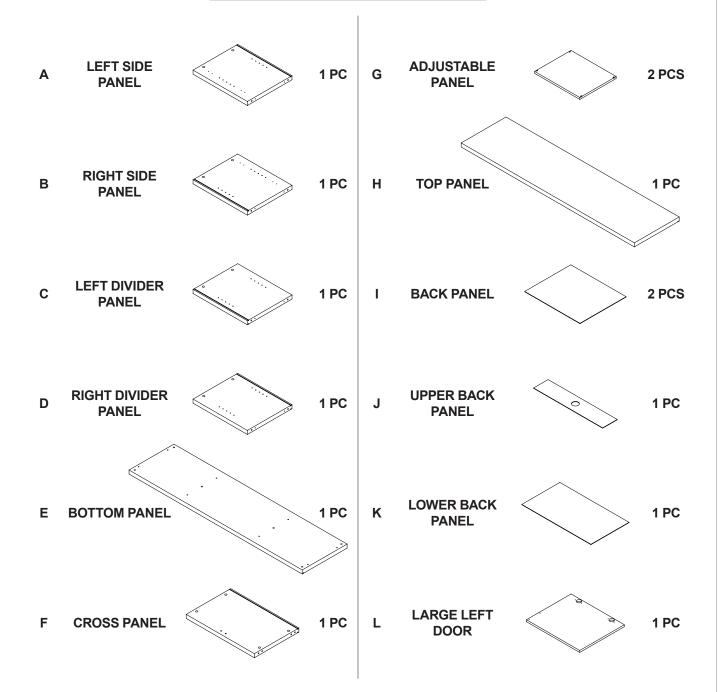

# ASSEMBLY INSTRUCTIONS COASTER FINE FURNITURE



Fine Furniture for every stage of life

701702 *TV CONSOLE* 

# ITEM:701702

### **ASSEMBLY INSTRUCTIONS**

### **ASSEMBLY TIPS:**

1. Remove hardware from box and sort by size.

2. Please check to see that all hardware and parts are present prior to start of assembly.

3. Please follow attached instructions in the same sequence as numbered to assure fast & easy assembly.

### WARNING!

1. Don't attempt to repair or modify parts that are broken or defective. Please contact the store immediately. 2. This product is for home use only and not intended for commercial establishments.



ASSEMBLY TIME



MAX TV SIZE: 65"

## PARTS IDENTIFICATION



### NOTE:

Phillips head screw driver is required in the assembly process; however, manufacturer does not provide this item.

# ITEM:**701702**



| M | LARGE RIGHT<br>DOOR | 1 PC | 0 | SMALL RIGHT<br>DOOR | The state of the s | 1 PC |
|---|---------------------|------|---|---------------------|----------------------------------------------------------------------------------------------------------------------------------------------------------------------------------------------------------------------------------------------------------------------------------------------------------------------------------------------------------------------------------------------------------------------------------------------------------------------------------------------------------------------