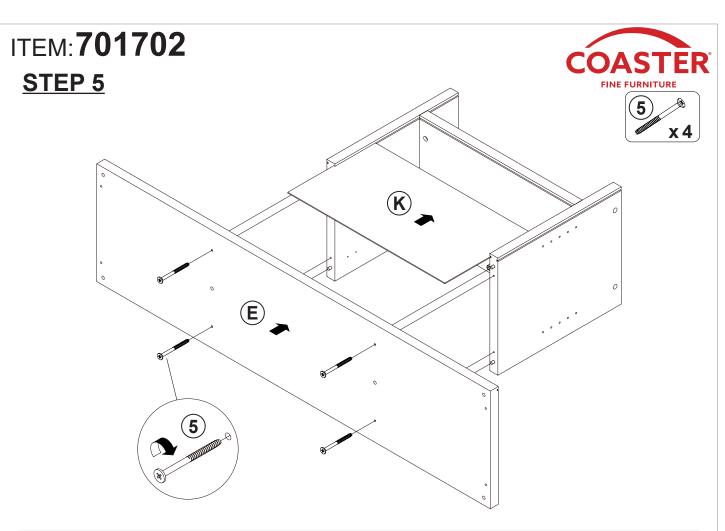

|                  | 12 PCS | 12 | FOOT<br>ø35xH19mm         |          | 6 PCS  |
| 5  | BOLT<br>ø9.5x55mm SR        | <b>MILLIMENT</b> | 8 PCS  | 13 | FIXER                     |          | 6 PCS  |
| 6  | PIN FOR<br>ADJUSTABLE SHELF |                  | 8 PCS  | 14 | FIXER SCREW<br>ø3x19mm SR |          | 6 PCS  |
| 7  | DOOR CATCH                  |                  | 3 PCS  | 15 | STICKER                   |          | 2 PCS  |
| 8  | HANDLE<br>L=120mm BLK       |                  | 4 PCS  |    |                           |          |        |

### Z8,Z10,Z12 not included in blister packaging.

### NOTE:

Phillips head screw driver is required in the assembly process; however, manufacturer does not provide this item.





**PAGE 4 OF 11** 

COASTERFURNITURE.COM









# ITEM:**701702** STEP 9









# **STEP 10**













# ITEM:**701702**





Note: Dimension tolerance ±5%