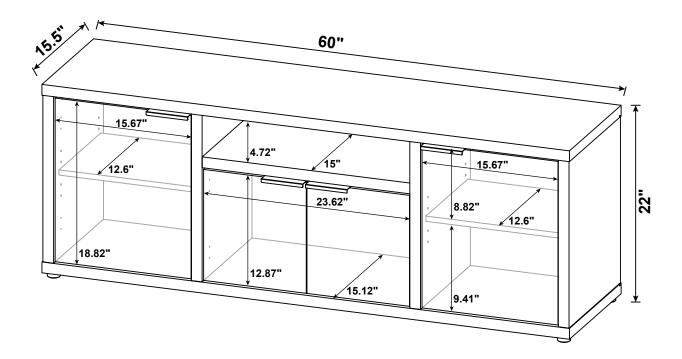

| 6 PCS  |
| 5  | BOLT<br>ø9.5x55mm SR        | <b>MILLIMENT</b> | 8 PCS  | 13 | FIXER                     |          | 6 PCS  |
| 6  | PIN FOR<br>ADJUSTABLE SHELF |                  | 8 PCS  | 14 | FIXER SCREW<br>ø3x19mm SR |          | 6 PCS  |
| 7  | DOOR CATCH                  |                  | 3 PCS  | 15 | STICKER                   |          | 2 PCS  |
| 8  | HANDLE<br>L=120mm BLK       |                  | 4 PCS  |    |                           |          |        |

### Z8,Z10,Z12 not included in blister packaging.

### NOTE:

Phillips head screw driver is required in the assembly process; however, manufacturer does not provide this item.





**PAGE 4 OF 11** 

COASTERFURNITURE.COM









# ITEM:**701702** STEP 9









# **STEP 10**













# ITEM:**701702**





Note: Dimension tolerance ±5%