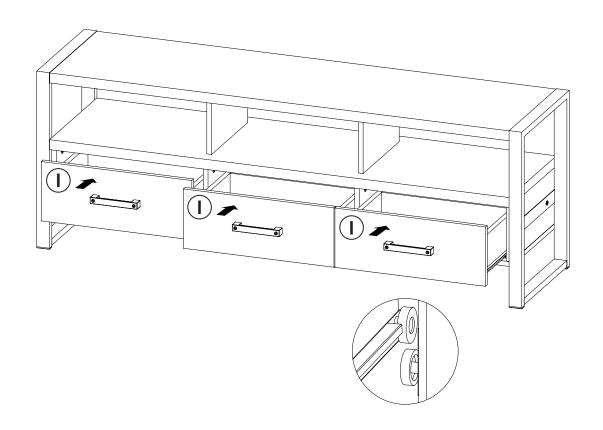

PROTECTOR<br>40x20mm |        | 4 PCS |
| 7  | CAM BOLT<br>M6x31.5mm BLK |                                           | 4 PCS  | 16 | FLOOR PROTECTOR<br>18x18mm |        | 1 PC  |
| 8  | RAIL<br>L = 300mm BLK     | CL 62 2 2 2 2 2 2 2 2 2 2 2 2 2 2 2 2 2 2 | 3 SET  | 17 | ALLEN WRENCH<br>3mm SR     |        | 1 PC  |
| 9  | SCREW<br>Ø3x10mm BLK      |                                           | 36 PCS |    |                            |        |       |

#### Z8,Z10 not included in blister packaging.

#### NOTE:

Phillips head screw driver is required in the assembly process; however, manufacturer does not provide this item.

























## **STEP 11**



**STEP 12** 





## **STEP 13**



## **STEP 14**



**PAGE 9 OF 11** 

COASTERFURNITURE.COM

# ITEM: **704273 STEP 15**





# STEP 16 COMPLETE













Note: Dimension tolerance ±5%