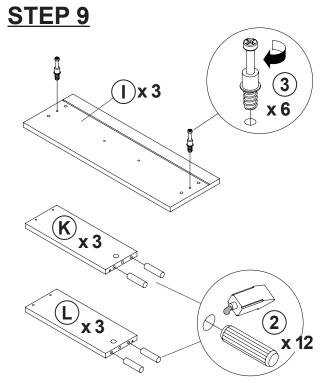

| SCREW<br>Ø4x18mm BLK       |        | 2 PCS |
| 6  | SCREW<br>Ø4.3x35mm SR     | .stttttttt                                | 12 PCS | 15 | FLOOR PROTECTOR<br>40x20mm |        | 4 PCS |
| 7  | CAM BOLT<br>M6x31.5mm BLK |                                           | 4 PCS  | 16 | FLOOR PROTECTOR<br>18x18mm |        | 1 PC  |
| 8  | RAIL<br>L = 300mm BLK     | CL 62 2 2 2 2 2 2 2 2 2 2 2 2 2 2 2 2 2 2 | 3 SET  | 17 | ALLEN WRENCH<br>3mm SR     |        | 1 PC  |
| 9  | SCREW<br>Ø3x10mm BLK      |                                           | 36 PCS |    |                            |        |       |

#### Z8,Z10 not included in blister packaging.

#### NOTE:

Phillips head screw driver is required in the assembly process; however, manufacturer does not provide this item.

























## **STEP 11**



**STEP 12** 





## **STEP 13**



## **STEP 14**



**PAGE 9 OF 11** 

COASTERFURNITURE.COM

# ITEM: **704273 STEP 15**





# STEP 16 COMPLETE













Note: Dimension tolerance ±5%