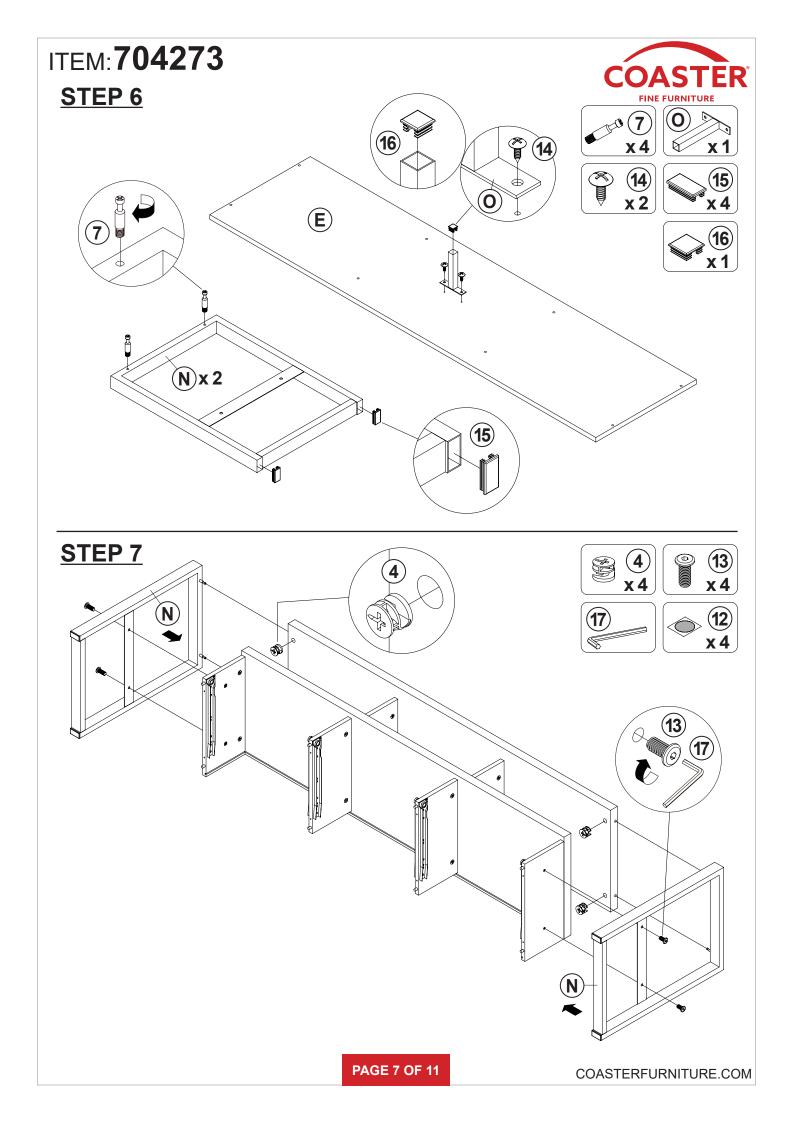

## **HARDWARE IDENTIFICATION**

| Z  |                           |                                           |        |    |                            |        |       |
|----|---------------------------|-------------------------------------------|--------|----|----------------------------|--------|-------|
| NO | DESCRIPTION               | FIGURE                                    | Q'TY   | NO | DESCRIPTION                | FIGURE | Q'TY  |
| 1  | GLUE 40g                  |                                           | 1 PC   | 10 | HANDLE                     |        | 3 PCS |
| 2  | WOODEN DOWEL              |                                           | 36 PCS | 11 | HANDLE BOLT<br>Ø4x28mm BLK |        | 6 PCS |
| 3  | CAM BOLT                  |                                           | 18 PCS | 12 | STICKER                    |        | 4 PCS |
| 4  | CAM LOCK<br>ø15x12mm SR   |                                           | 22 PCS | 13 | BOLT<br>M6x18mm BLK        |        | 4 PCS |
| 5  | SCREW<br>Ø4.5x42mm SR     | attituti 🔞                                | 12 PCS | 14 | SCREW<br>Ø4x18mm BLK       |        | 2 PCS |
| 6  | SCREW<br>Ø4.3x35mm SR     | .stttttttt                                | 12 PCS | 15 | FLOOR PROTECTOR<br>40x20mm |        | 4 PCS |
| 7  | CAM BOLT<br>M6x31.5mm BLK |                                           | 4 PCS  | 16 | FLOOR PROTECTOR<br>18x18mm |        | 1 PC  |
| 8  | RAIL<br>L = 300mm BLK     | CL 62 2 2 2 2 2 2 2 2 2 2 2 2 2 2 2 2 2 2 | 3 SET  | 17 | ALLEN WRENCH<br>3mm SR     |        | 1 PC  |
| 9  | SCREW<br>Ø3x10mm BLK      |                                           | 36 PCS |    |                            |        |       |