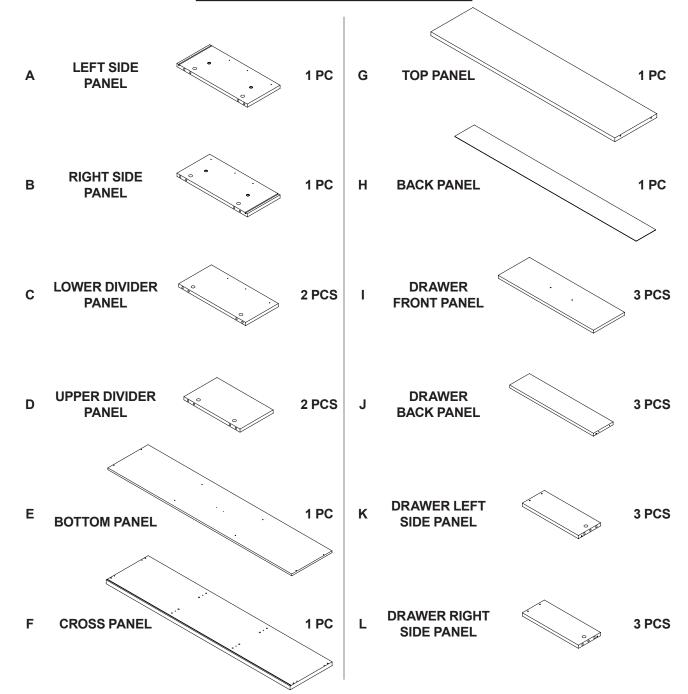

# ASSEMBLY INSTRUCTIONS COASTER FINE FURNITURE



Fine Furniture for every stage of life

704273 *TV CONSOLE* 

#### **ASSEMBLY INSTRUCTIONS**

#### **ASSEMBLY TIPS:**

1. Remove hardware from box and sort by size.

2. Please check to see that all hardware and parts are present prior to start of assembly.

3. Please follow attached instructions in the same sequence as numbered to assure fast & easy assembly.

#### WARNING!

1. Don't attempt to repair or modify parts that are broken or defective. Please contact the store immediately. 2. This product is for home use only and not intended for commercial establishments.



ASSEMBLY TIME



MAX TV SIZE: 75"

### PARTS IDENTIFICATION



#### NOTE:

Phillips head screw driver is required in the assembly process; however, manufacturer does not provide this item.



1 PC



## **HARDWARE IDENTIFICATION**

| Z  |                           |                                           |        |    |                            |        |       |
|----|---------------------------|-------------------------------------------|--------|----|----------------------------|--------|-------|
| NO | DESCRIPTION               | FIGURE                                    | Q'TY   | NO | DESCRIPTION                | FIGURE | Q'TY  |
| 1  | GLUE 40g                  |                                           | 1 PC   | 10 | HANDLE                     |        | 3 PCS |
| 2  | WOODEN DOWEL              |