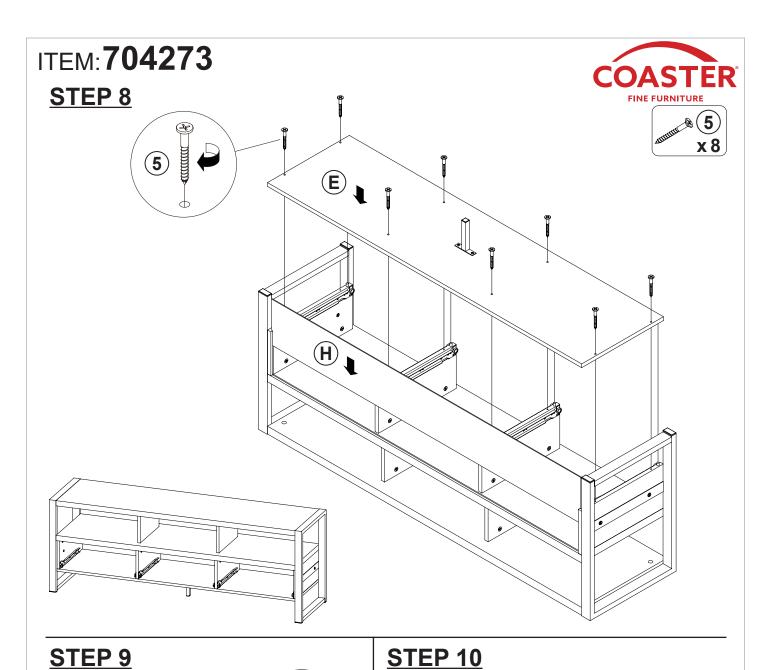

## **HARDWARE IDENTIFICATION**

| Z  |                           |                                           |        |    |                            |        |       |
|----|---------------------------|-------------------------------------------|--------|----|----------------------------|--------|-------|
| NO | DESCRIPTION               | FIGURE                                    | Q'TY   | NO | DESCRIPTION                | FIGURE | Q'TY  |
| 1  | GLUE 40g                  |                                           | 1 PC   | 10 | HANDLE                     |        | 3 PCS |
| 2  | WOODEN DOWEL              |                                           | 36 PCS | 11 | HANDLE BOLT<br>Ø4x28mm BLK |        | 6 PCS |
| 3  | CAM BOLT                  |                                           | 18 PCS | 12 | STICKER                    |        | 4 PCS |
| 4  | CAM LOCK<br>ø15x12mm SR   |                                           | 22 PCS | 13 | BOLT<br>M6x18mm BLK        |        | 4 PCS |
| 5  | SCREW<br>Ø4.5x42mm SR     | attituti 🔞                                | 12 PCS | 14 | SCREW<br>Ø4x18mm BLK       |        | 2 PCS |
| 6  | SCREW<br>Ø4.3x35mm SR     | .stttttttt                                | 12 PCS | 15 | FLOOR PROTECTOR<br>40x20mm |        | 4 PCS |
| 7  | CAM BOLT<br>M6x31.5mm BLK |                                           | 4 PCS  | 16 | FLOOR PROTECTOR<br>18x18mm |        | 1 PC  |
| 8  | RAIL<br>L = 300mm BLK     | CL 62 2 2 2 2 2 2 2 2 2 2 2 2 2 2 2 2 2 2 | 3 SET  | 17 | ALLEN WRENCH<br>3mm SR     |        | 1 PC  |
| 9  | SCREW<br>Ø3x10mm BLK      |                                           | 36 PCS |    |                            |        |       |