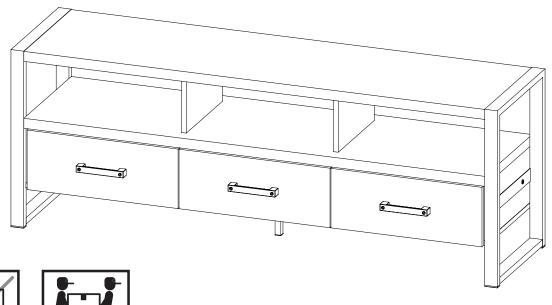

| 4 PCS |
| 7  | CAM BOLT<br>M6x31.5mm BLK |                                           | 4 PCS  | 16 | FLOOR PROTECTOR<br>18x18mm |        | 1 PC  |
| 8  | RAIL<br>L = 300mm BLK     | CL 62 2 2 2 2 2 2 2 2 2 2 2 2 2 2 2 2 2 2 | 3 SET  | 17 | ALLEN WRENCH<br>3mm SR     |        | 1 PC  |
| 9  | SCREW<br>Ø3x10mm BLK      |                                           | 36 PCS |    |                            |        |       |

#### Z8,Z10 not included in blister packaging.

#### NOTE:

Phillips head screw driver is required in the assembly process; however, manufacturer does not provide this item.

























## **STEP 11**



**STEP 12** 





## **STEP 13**



## **STEP 14**



**PAGE 9 OF 11** 

COASTERFURNITURE.COM

# ITEM: **704273 STEP 15**





# STEP 16 COMPLETE













Note: Dimension tolerance ±5%