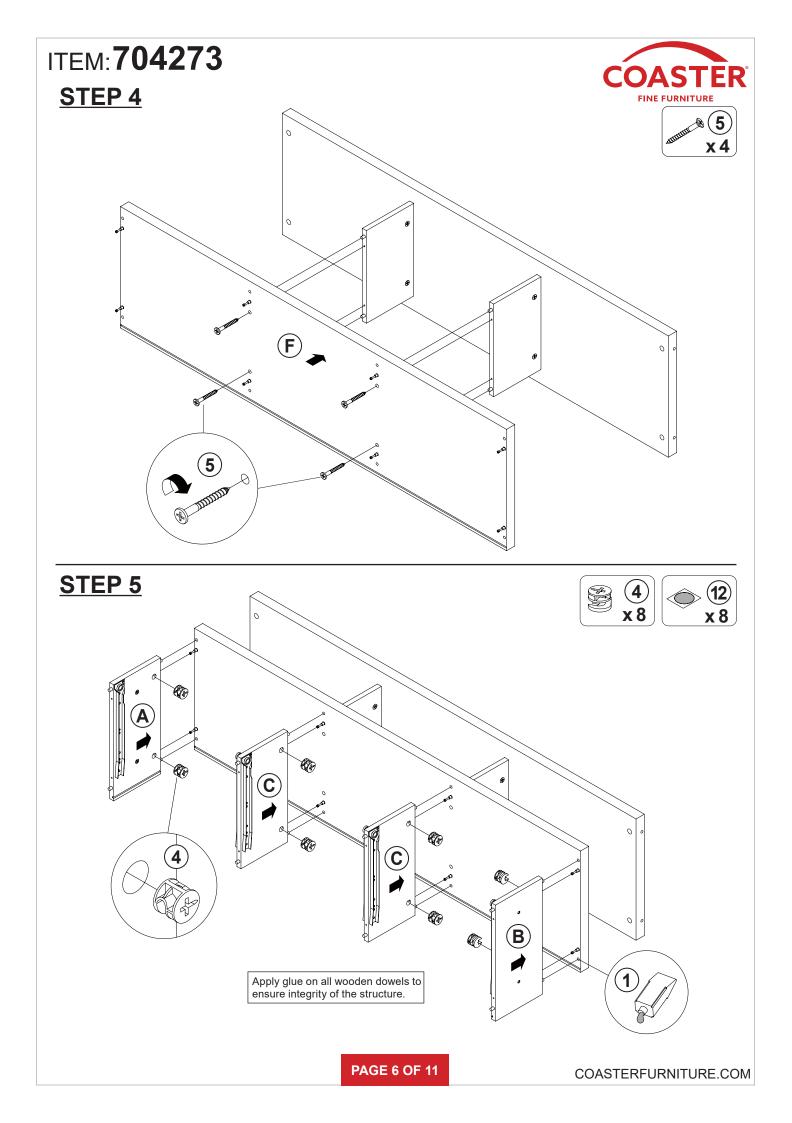

## **HARDWARE IDENTIFICATION**

| Z  |                           |                                           |        |    |                            |        |       |
|----|---------------------------|-------------------------------------------|--------|----|----------------------------|--------|-------|
| NO | DESCRIPTION               | FIGURE                                    | Q'TY   | NO | DESCRIPTION                | FIGURE | Q'TY  |
| 1  | GLUE 40g                  |                                           | 1 PC   | 10 | HANDLE                     |        | 3 PCS |
| 2  | WOODEN DOWEL              |                                           | 36 PCS | 11 | HANDLE BOLT<br>Ø4x28mm BLK |        | 6 PCS |
| 3  | CAM BOLT                  |                                           | 18 PCS | 12 | STICKER                    |        | 4 PCS |
| 4  | CAM LOCK<br>ø15x12mm SR   |                                           | 22 PCS | 13 | BOLT<br>M6x18mm BLK        |        | 4 PCS |
| 5  | SCREW<br>Ø4.5x42mm SR     | attituti 🔞                                | 12 PCS | 14 | SCREW<br>Ø4x18mm BLK       |        | 2 PCS |
| 6  | SCREW<br>Ø4.3x35mm SR     | .stttttttt                                | 12 PCS | 15 | FLOOR PROTECTOR<br>40x20mm |        | 4 PCS |
| 7  | CAM BOLT<br>M6x31.5mm BLK |                                           | 4 PCS  | 16 | FLOOR PROTECTOR<br>18x18mm |        | 1 PC  |
| 8  | RAIL<br>L = 300mm BLK     | CL 62 2 2 2 2 2 2 2 2 2 2 2 2 2 2 2 2 2 2 | 3 SET  | 17 | ALLEN WRENCH<br>3mm SR     |        | 1 PC  |
| 9  | SCREW<br>Ø3x10mm BLK      |                                           | 36 PCS |    |                            |        |       |