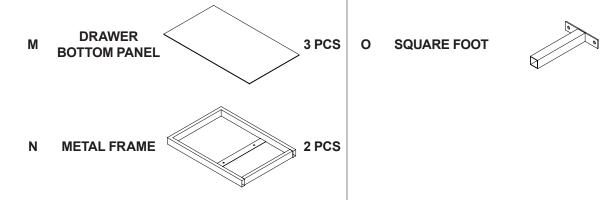

OASTER FINE FURNITURE



Fine Furniture for every stage of life

704273 *TV CONSOLE* 

#### **ASSEMBLY INSTRUCTIONS**

#### **ASSEMBLY TIPS:**

1. Remove hardware from box and sort by size.

2. Please check to see that all hardware and parts are present prior to start of assembly.

3. Please follow attached instructions in the same sequence as numbered to assure fast & easy assembly.

#### WARNING!

1. Don't attempt to repair or modify parts that are broken or defective. Please contact the store immediately. 2. This product is for home use only and not intended for commercial establishments.



ASSEMBLY TIME



MAX TV SIZE: 75"

### PARTS IDENTIFICATION



#### NOTE:

Phillips head screw driver is required in the assembly process; however, manufacturer does not provide this item.



1 PC



## **HARDWARE IDENTIFICATION**

| Z  |                           |                                           |        |    |                            |        |       |
|----|---------------------------|-------------------------------------------|--------|----|----------------------------|--------|-------|
| NO | DESCRIPTION               | FIGURE                                    | Q'TY   | NO | DESCRIPTION                | FIGURE | Q'TY  |
| 1  | GLUE 40g                  |                                           | 1 PC   | 10 | HANDLE                     |        | 3 PCS |
| 2  | WOODEN DOWEL              |                                           | 36 PCS | 11 | HANDLE BOLT<br>Ø4x28mm BLK |        | 6 PCS |
| 3  | CAM BOLT                  |