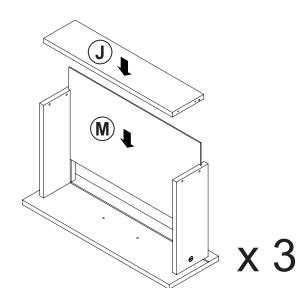

| 2 PCS |
| 6  | SCREW<br>Ø4.3x35mm SR     | .stttttttt                                | 12 PCS | 15 | FLOOR PROTECTOR<br>40x20mm |        | 4 PCS |
| 7  | CAM BOLT<br>M6x31.5mm BLK |                                           | 4 PCS  | 16 | FLOOR PROTECTOR<br>18x18mm |        | 1 PC  |
| 8  | RAIL<br>L = 300mm BLK     | CL 62 2 2 2 2 2 2 2 2 2 2 2 2 2 2 2 2 2 2 | 3 SET  | 17 | ALLEN WRENCH<br>3mm SR     |        | 1 PC  |
| 9  | SCREW<br>Ø3x10mm BLK      |                                           | 36 PCS |    |                            |        |       |

#### Z8,Z10 not included in blister packaging.

#### NOTE:

Phillips head screw driver is required in the assembly process; however, manufacturer does not provide this item.

























## **STEP 11**



**STEP 12** 





## **STEP 13**



## **STEP 14**



**PAGE 9 OF 11** 

COASTERFURNITURE.COM

# ITEM: **704273 STEP 15**





# STEP 16 COMPLETE













Note: Dimension tolerance ±5%