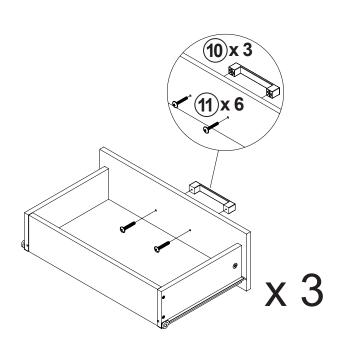

SR     | .stttttttt                                | 12 PCS | 15 | FLOOR PROTECTOR<br>40x20mm |        | 4 PCS |
| 7  | CAM BOLT<br>M6x31.5mm BLK |                                           | 4 PCS  | 16 | FLOOR PROTECTOR<br>18x18mm |        | 1 PC  |
| 8  | RAIL<br>L = 300mm BLK     | CL 62 2 2 2 2 2 2 2 2 2 2 2 2 2 2 2 2 2 2 | 3 SET  | 17 | ALLEN WRENCH<br>3mm SR     |        | 1 PC  |
| 9  | SCREW<br>Ø3x10mm BLK      |                                           | 36 PCS |    |                            |        |       |

#### Z8,Z10 not included in blister packaging.

#### NOTE:

Phillips head screw driver is required in the assembly process; however, manufacturer does not provide this item.

























## **STEP 11**



**STEP 12** 





## **STEP 13**



## **STEP 14**



**PAGE 9 OF 11** 

COASTERFURNITURE.COM

# ITEM: **704273 STEP 15**





# STEP 16 COMPLETE













Note: Dimension tolerance ±5%