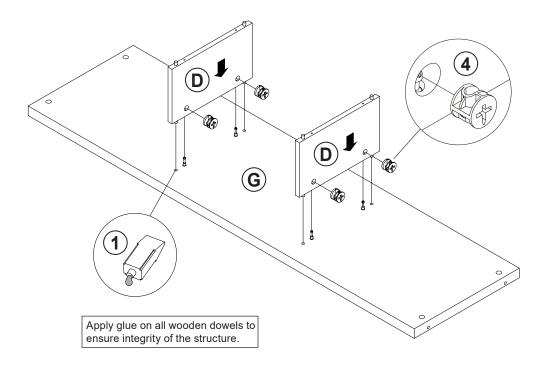

PCS | 14 | SCREW<br>Ø4x18mm BLK       |        | 2 PCS |
| 6  | SCREW<br>Ø4.3x35mm SR     | .stttttttt                                | 12 PCS | 15 | FLOOR PROTECTOR<br>40x20mm |        | 4 PCS |
| 7  | CAM BOLT<br>M6x31.5mm BLK |                                           | 4 PCS  | 16 | FLOOR PROTECTOR<br>18x18mm |        | 1 PC  |
| 8  | RAIL<br>L = 300mm BLK     | CL 62 2 2 2 2 2 2 2 2 2 2 2 2 2 2 2 2 2 2 | 3 SET  | 17 | ALLEN WRENCH<br>3mm SR     |        | 1 PC  |
| 9  | SCREW<br>Ø3x10mm BLK      |                                           | 36 PCS |    |                            |        |       |

#### Z8,Z10 not included in blister packaging.

#### NOTE:

Phillips head screw driver is required in the assembly process; however, manufacturer does not provide this item.

























## **STEP 11**



**STEP 12** 





## **STEP 13**



## **STEP 14**



**PAGE 9 OF 11** 

COASTERFURNITURE.COM

# ITEM: **704273 STEP 15**





# STEP 16 COMPLETE













Note: Dimension tolerance ±5%