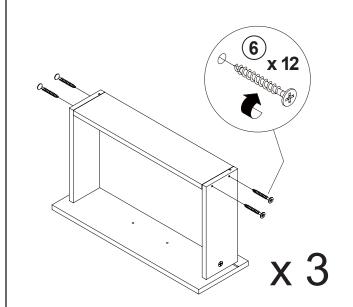

| 2 PCS |
| 6  | SCREW<br>Ø4.3x35mm SR     | .stttttttt                                | 12 PCS | 15 | FLOOR PROTECTOR<br>40x20mm |        | 4 PCS |
| 7  | CAM BOLT<br>M6x31.5mm BLK |                                           | 4 PCS  | 16 | FLOOR PROTECTOR<br>18x18mm |        | 1 PC  |
| 8  | RAIL<br>L = 300mm BLK     | CL 62 2 2 2 2 2 2 2 2 2 2 2 2 2 2 2 2 2 2 | 3 SET  | 17 | ALLEN WRENCH<br>3mm SR     |        | 1 PC  |
| 9  | SCREW<br>Ø3x10mm BLK      |                                           | 36 PCS |    |                            |        |       |

#### Z8,Z10 not included in blister packaging.

#### NOTE:

Phillips head screw driver is required in the assembly process; however, manufacturer does not provide this item.

























## **STEP 11**



**STEP 12** 





## **STEP 13**



## **STEP 14**



**PAGE 9 OF 11** 

COASTERFURNITURE.COM

# ITEM: **704273 STEP 15**





# STEP 16 COMPLETE













Note: Dimension tolerance ±5%