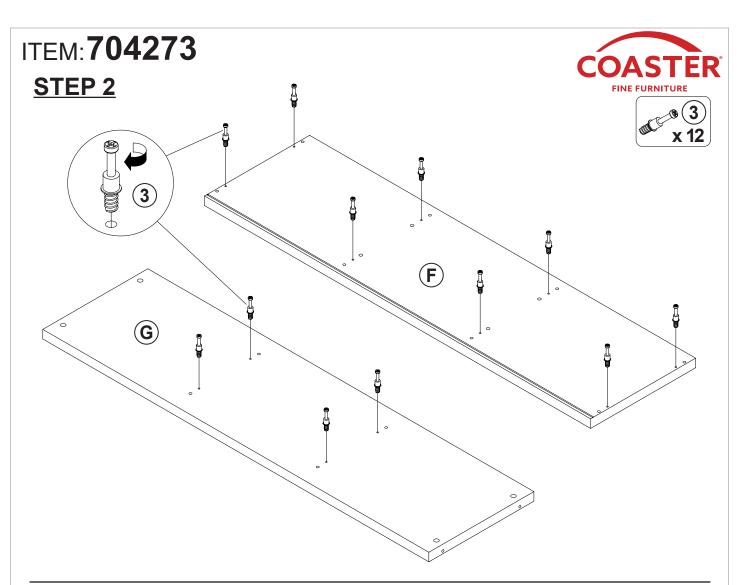

| 12 PCS | 14 | SCREW<br>Ø4x18mm BLK       |        | 2 PCS |
| 6  | SCREW<br>Ø4.3x35mm SR     | .stttttttt                                | 12 PCS | 15 | FLOOR PROTECTOR<br>40x20mm |        | 4 PCS |
| 7  | CAM BOLT<br>M6x31.5mm BLK |                                           | 4 PCS  | 16 | FLOOR PROTECTOR<br>18x18mm |        | 1 PC  |
| 8  | RAIL<br>L = 300mm BLK     | CL 62 2 2 2 2 2 2 2 2 2 2 2 2 2 2 2 2 2 2 | 3 SET  | 17 | ALLEN WRENCH<br>3mm SR     |        | 1 PC  |
| 9  | SCREW<br>Ø3x10mm BLK      |                                           | 36 PCS |    |                            |        |       |

#### Z8,Z10 not included in blister packaging.

#### NOTE:

Phillips head screw driver is required in the assembly process; however, manufacturer does not provide this item.

























## **STEP 11**



**STEP 12** 





## **STEP 13**



## **STEP 14**



**PAGE 9 OF 11** 

COASTERFURNITURE.COM

# ITEM: **704273 STEP 15**





# STEP 16 COMPLETE













Note: Dimension tolerance ±5%