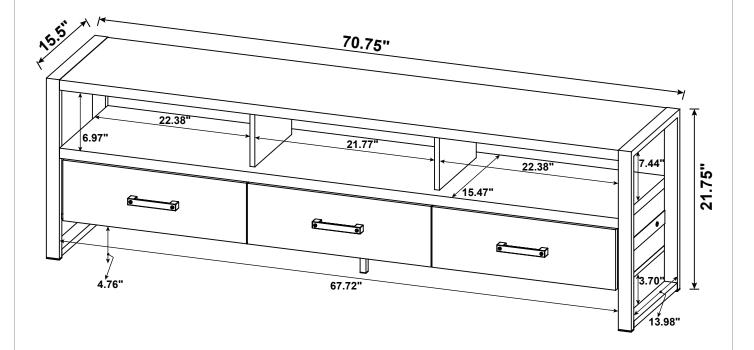

| 4 PCS |
| 7  | CAM BOLT<br>M6x31.5mm BLK |                                           | 4 PCS  | 16 | FLOOR PROTECTOR<br>18x18mm |        | 1 PC  |
| 8  | RAIL<br>L = 300mm BLK     | CL 62 2 2 2 2 2 2 2 2 2 2 2 2 2 2 2 2 2 2 | 3 SET  | 17 | ALLEN WRENCH<br>3mm SR     |        | 1 PC  |
| 9  | SCREW<br>Ø3x10mm BLK      |                                           | 36 PCS |    |                            |        |       |

#### Z8,Z10 not included in blister packaging.

#### NOTE:

Phillips head screw driver is required in the assembly process; however, manufacturer does not provide this item.

























## **STEP 11**



**STEP 12** 





## **STEP 13**



## **STEP 14**



**PAGE 9 OF 11** 

COASTERFURNITURE.COM

# ITEM: **704273 STEP 15**





# STEP 16 COMPLETE













Note: Dimension tolerance ±5%