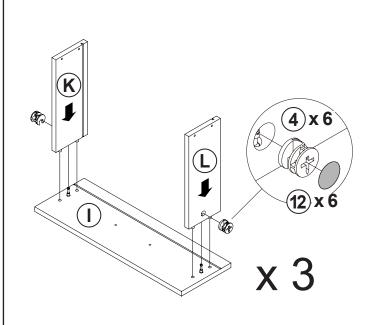

SCREW<br>Ø4x18mm BLK       |        | 2 PCS |
| 6  | SCREW<br>Ø4.3x35mm SR     | .stttttttt                                | 12 PCS | 15 | FLOOR PROTECTOR<br>40x20mm |        | 4 PCS |
| 7  | CAM BOLT<br>M6x31.5mm BLK |                                           | 4 PCS  | 16 | FLOOR PROTECTOR<br>18x18mm |        | 1 PC  |
| 8  | RAIL<br>L = 300mm BLK     | CL 62 2 2 2 2 2 2 2 2 2 2 2 2 2 2 2 2 2 2 | 3 SET  | 17 | ALLEN WRENCH<br>3mm SR     |        | 1 PC  |
| 9  | SCREW<br>Ø3x10mm BLK      |                                           | 36 PCS |    |                            |        |       |

#### Z8,Z10 not included in blister packaging.

#### NOTE:

Phillips head screw driver is required in the assembly process; however, manufacturer does not provide this item.

























## **STEP 11**



**STEP 12** 





## **STEP 13**



## **STEP 14**



**PAGE 9 OF 11** 

COASTERFURNITURE.COM

# ITEM: **704273 STEP 15**





# STEP 16 COMPLETE













Note: Dimension tolerance ±5%