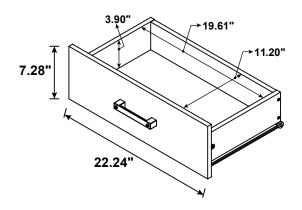

4 PCS |
| 7  | CAM BOLT<br>M6x31.5mm BLK |                                           | 4 PCS  | 16 | FLOOR PROTECTOR<br>18x18mm |        | 1 PC  |
| 8  | RAIL<br>L = 300mm BLK     | CL 62 2 2 2 2 2 2 2 2 2 2 2 2 2 2 2 2 2 2 | 3 SET  | 17 | ALLEN WRENCH<br>3mm SR     |        | 1 PC  |
| 9  | SCREW<br>Ø3x10mm BLK      |                                           | 36 PCS |    |                            |        |       |

#### Z8,Z10 not included in blister packaging.

#### NOTE:

Phillips head screw driver is required in the assembly process; however, manufacturer does not provide this item.

























## **STEP 11**



**STEP 12** 





## **STEP 13**



## **STEP 14**



**PAGE 9 OF 11** 

COASTERFURNITURE.COM

# ITEM: **704273 STEP 15**





# STEP 16 COMPLETE













Note: Dimension tolerance ±5%