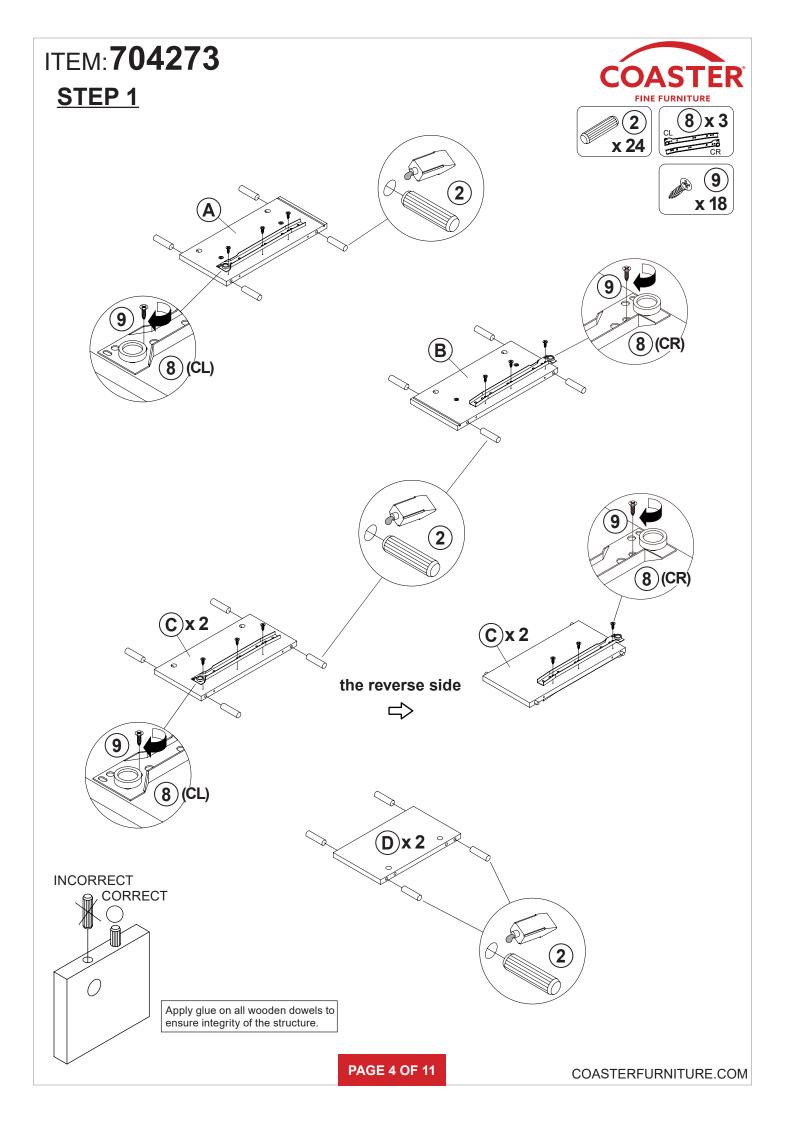

#### **ASSEMBLY TIPS:**

1. Remove hardware from box and sort by size.

2. Please check to see that all hardware and parts are present prior to start of assembly.

3. Please follow attached instructions in the same sequence as numbered to assure fast & easy assembly.