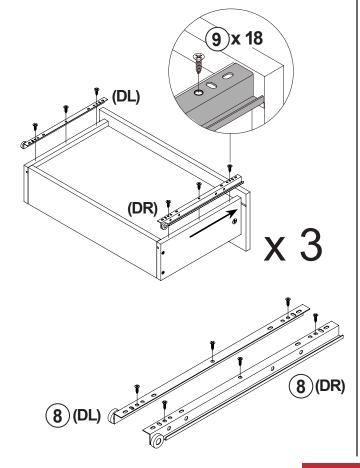

CREW<br>Ø4.3x35mm SR     | .stttttttt                                | 12 PCS | 15 | FLOOR PROTECTOR<br>40x20mm |        | 4 PCS |
| 7  | CAM BOLT<br>M6x31.5mm BLK |                                           | 4 PCS  | 16 | FLOOR PROTECTOR<br>18x18mm |        | 1 PC  |
| 8  | RAIL<br>L = 300mm BLK     | CL 62 2 2 2 2 2 2 2 2 2 2 2 2 2 2 2 2 2 2 | 3 SET  | 17 | ALLEN WRENCH<br>3mm SR     |        | 1 PC  |
| 9  | SCREW<br>Ø3x10mm BLK      |                                           | 36 PCS |    |                            |        |       |

#### Z8,Z10 not included in blister packaging.

#### NOTE:

Phillips head screw driver is required in the assembly process; however, manufacturer does not provide this item.

























## **STEP 11**



**STEP 12** 





## **STEP 13**



## **STEP 14**



**PAGE 9 OF 11** 

COASTERFURNITURE.COM

# ITEM: **704273 STEP 15**





# STEP 16 COMPLETE













Note: Dimension tolerance ±5%