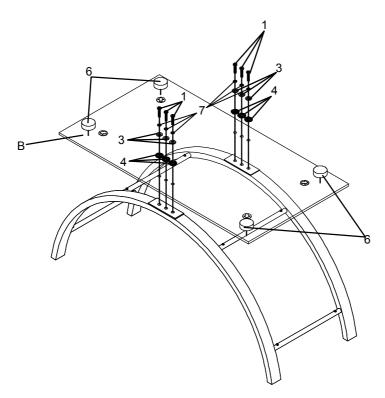

### PARTS IDENTIFICATION

| A                                | TOP GLASS                      |   |      |   |                           |      | 1PC  |
|----------------------------------|--------------------------------|---|------|---|---------------------------|------|------|
| В                                | BOTTOM HALF MIRROR             |   |      |   |                           |      | 1PC  |
| С                                | SUPPORT FRAME                  |   |      |   |                           | 2PCS |      |
| D                                | CROSSBAR                       |   |      |   |                           |      | 4PCS |
| HARDWARE IDENTIFICATION          |                                |   |      |   |                           |      |      |
| 1                                | BOLT<br>(5/16" x 25mm)         |   | 6PCS | 4 | PLASTIC WASHER<br>(5/16") |      | 6PCS |
| 2                                | SHORT BOLT<br>(3/16" x 8mm SR) |   | 8PCS | 5 | SUCTION CUP<br>(ø8mm)     |      | 4PCS |
| 3                                | WASHER<br>(5/16")              | 0 | 6PCS | 6 | FOOT PAD<br>(¢40 x 15mm)  |      | 4PCS |
| PAGE 2 OF 5 COASTERFURNITURE.COM |                                |   |      |   |                           |      |      |

Do not tighten until each step is completed or instructed.

STEP 2