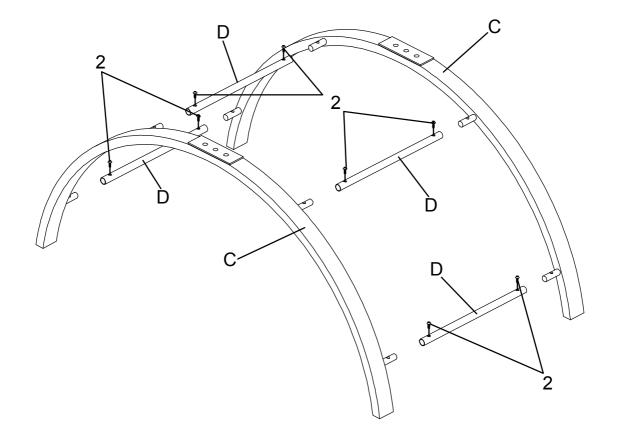

### PARTS IDENTIFICATION

| A                                | TOP GLASS                      |   |      |   |                           |      | 1PC  |
|----------------------------------|--------------------------------|---|------|---|---------------------------|------|------|
| В                                | BOTTOM HALF MIRROR             |   |      |   |                           |      | 1PC  |
| С                                | SUPPORT FRAME                  |   |      |   |                           | 2PCS |      |
| D                                | CROSSBAR                       |   |      |   |                           |      | 4PCS |
| HARDWARE IDENTIFICATION          |                                |   |      |   |                           |      |      |
| 1                                | BOLT<br>(5/16" x 25mm)         |   | 6PCS | 4 | PLASTIC WASHER<br>(5/16") |      | 6PCS |
| 2                                | SHORT BOLT<br>(3/16" x 8mm SR) |   | 8PCS | 5 | SUCTION CUP<br>(ø8mm)     |      | 4PCS |
| 3                                | WASHER<br>(5/16")              | 0 | 6PCS | 6 | FOOT PAD<br>(¢40 x 15mm)  |      | 4PCS |
| PAGE 2 OF 5 COASTERFURNITURE.COM |                                |   |      |   |                           |      |      |

Do not tighten until each step is completed or instructed.

STEP 2