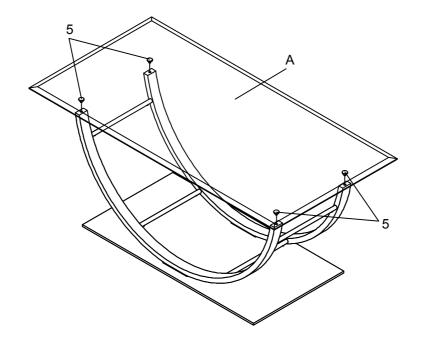

### PARTS IDENTIFICATION

| A                                | TOP GLASS                      |   |      |   |                           |      | 1PC  |
|----------------------------------|--------------------------------|---|------|---|---------------------------|------|------|
| В                                | BOTTOM HALF MIRROR             |   |      |   |                           |      | 1PC  |
| С                                | SUPPORT FRAME                  |   |      |   |                           | 2PCS |      |
| D                                | CROSSBAR                       |   |      |   |                           |      | 4PCS |
| HARDWARE IDENTIFICATION          |                                |   |      |   |                           |      |      |
| 1                                | BOLT<br>(5/16" x 25mm)         |   | 6PCS | 4 | PLASTIC WASHER<br>(5/16") |      | 6PCS |
| 2                                | SHORT BOLT<br>(3/16" x 8mm SR) |   | 8PCS | 5 | SUCTION CUP<br>(ø8mm)     |      | 4PCS |
| 3                                | WASHER<br>(5/16")              | 0 | 6PCS | 6 | FOOT PAD<br>(¢40 x 15mm)  |      | 4PCS |
| PAGE 2 OF 5 COASTERFURNITURE.COM |                                |   |      |   |                           |      |      |

7 SPRING WASHER (5/16")

0

6PCS

9 SMALL ALLEN WRENCH (4mm)

1PC

8 LARGE ALLEN WRENCH (5mm)

1PC

STEP 1