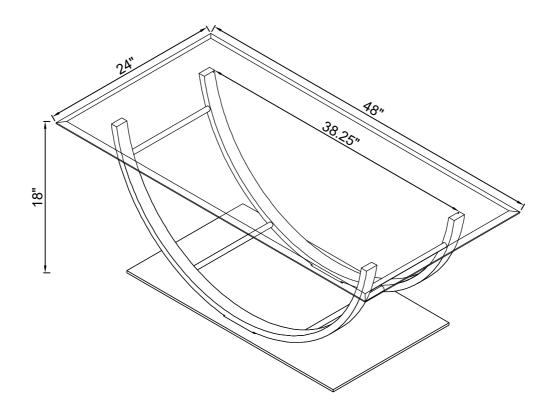

### STEP 3

PAGE 4 OF 5

COASTERFURNITURE.COM

**Product Size: 1220 X 610 X 457 H (MM)** 

Product Size: 48" X 24" X 18"

Note: Dimension tolerance ±5%