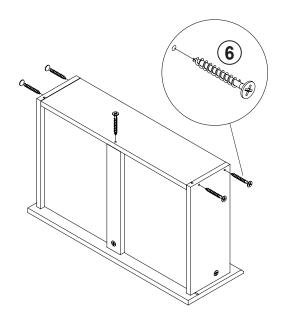

### **STEP 21-1**

#### **STEP 21-2**

**STEP 21-3** 

#### **STEP 21-4**

**STEP 24** 

**COMPLETE** 

Note: Dimension tolerance ±5%