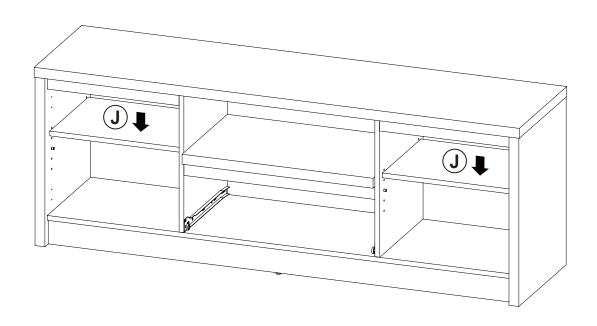

#### **HARDWARE IDENTIFICATION**

| Z  |                                            |             |        |    |                                             |                                                                                                                                                                                                                                                                                                                                                                                                                                                                                                                                                                                                                                                                                                                                                                                                                                                                                                                                                                                                                                                                                                                                                                                                                                                                                                                                                                                                                                                                                                                                                                                                                                                                                                                                                                                                                                                                                                                                                                                                                                                                                                                                |        |
|----|--------------------------------------------|-------------|--------|----|---------------------------------------------|--------------------------------------------------------------------------------------------------------------------------------------------------------------------------------------------------------------------------------------------------------------------------------------------------------------------------------------------------------------------------------------------------------------------------------------------------------------------------------------------------------------------------------------------------------------------------------------------------------------------------------------------------------------------------------------------------------------------------------------------------------------------------------------------------------------------------------------------------------------------------------------------------------------------------------------------------------------------------------------------------------------------------------------------------------------------------------------------------------------------------------------------------------------------------------------------------------------------------------------------------------------------------------------------------------------------------------------------------------------------------------------------------------------------------------------------------------------------------------------------------------------------------------------------------------------------------------------------------------------------------------------------------------------------------------------------------------------------------------------------------------------------------------------------------------------------------------------------------------------------------------------------------------------------------------------------------------------------------------------------------------------------------------------------------------------------------------------------------------------------------------|--------|
| NO | DESCRIPTION                                | FIGURE      | Q'TY   | NO | DESCRIPTION                                 | FIGURE                                                                                                                                                                                                                                                                                                                                                                                                                                                                                                                                                                                                                                                                                                                                                                                                                                                                                                                                                                                                                                                                                                                                                                                                                                                                                                                                                                                                                                                                                                                                                                                                                                                                                                                                                                                                                                                                                                                                                                                                                                                                                                                         | Q'TY   |
| 1  | GLUE 40g                                   |             | 1 PC   | 9  | GLIDES<br>L = 350mm BLK                     | CL CR THE TOTAL OF | 1 SET  |
| 2  | WOODEN DOWEL<br>Ø8 x 30mm                  |             | 50 PCS | 10 | GLIDES SCREW<br>Ø 3x12mm BLK                |                                                                                                                                                                                                                                                                                                                                                                                                                                                                                                                                                                                                                                                                                                                                                                                                                                                                                                                                                                                                                                                                                                                                                                                                                                                                                                                                                                                                                                                                                                                                                                                                                                                                                                                                                                                                                                                                                                                                                                                                                                                                                                                                | 12 PCS |
| 3  | CAM BOLT<br>Ø7 x 35.5mm SR                 |             | 23 PCS | 11 | HINGE<br>Ø35mm SR                           |                                                                                                                                                                                                                                                                                                                                                                                                                                                                                                                                                                                                                                                                                                                                                                                                                                                                                                                                                                                                                                                                                                                                                                                                                                                                                                                                                                                                                                                                                                                                                                                                                                                                                                                                                                                                                                                                                                                                                                                                                                                                                                                                | 4 PCS  |
| 4  | CAM LOCK<br>Ø15 x 12mm SR                  |             | 23 PCS | 12 | HINGE SCREW<br>Ø4 x 15mm SR                 |                                                                                                                                                                                                                                                                                                                                                                                                                                                                                                                                                                                                                                                                                                                                                                                                                                                                                                                                                                                                                                                                                                                                                                                                                                                                                                                                                                                                                                                                                                                                                                                                                                                                                                                                                                                                                                                                                                                                                                                                                                                                                                                                | 16 PCS |
| 5  | LONG SCREW<br>Ø 4.5x42mm SR                | attitutu M  | 4 PCS  | 13 | PLASTIC COVER<br>Ø 52mm                     |                                                                                                                                                                                                                                                                                                                                                                                                                                                                                                                                                                                                                                                                                                                                                                                                                                                                                                                                                                                                                                                                                                                                                                                                                                                                                                                                                                                                                                                                                                                                                                                                                                                                                                                                                                                                                                                                                                                                                                                                                                                                                                                                | 1 PC   |
| 6  | SCREW<br>Ø 4.3x35mm SR                     | ATTITUTE OF | 5 PCS  | 14 | BACK PANEL<br>SUPPORT                       |                                                                                                                                                                                                                                                                                                                                                                                                                                                                                                                                                                                                                                                                                                                                                                                                                                                                                                                                                                                                                                                                                                                                                                                                                                                                                                                                                                                                                                                                                                                                                                                                                                                                                                                                                                                                                                                                                                                                                                                                                                                                                                                                | 6 PCS  |
| 7  | PLASTIC FEET<br>Ø15m                       |             | 6 PCS  | 15 | BACK PANEL<br>SUPPORT SCREW<br>Ø3 x 19mm SR |                                                                                                                                                                                                                                                                                                                                                                                                                                                                                                                                                                                                                                                                                                                                                                                                                                                                                                                                                                                                                                                                                                                                                                                                                                                                                                                                                                                                                                                                                                                                                                                                                                                                                                                                                                                                                                                                                                                                                                                                                                                                                                                                | 6 PCS  |
| 8  | PIN FOR<br>ADJUSTABLE SHELF<br>Ø4.9x8mm SR |             | 8 PCS  | 16 | STICKER<br>Ø20mm                            |                                                                                                                                                                                                                                                                                                                                                                                                                                                                                                                                                                                                                                                                                                                                                                                                                                                                                                                                                                                                                                                                                                                                                                                                                                                                                                                                                                                                                                                                                                                                                                                                                                                                                                                                                                                                                                                                                                                                                                                                                                                                                                                                | 4 PCS  |