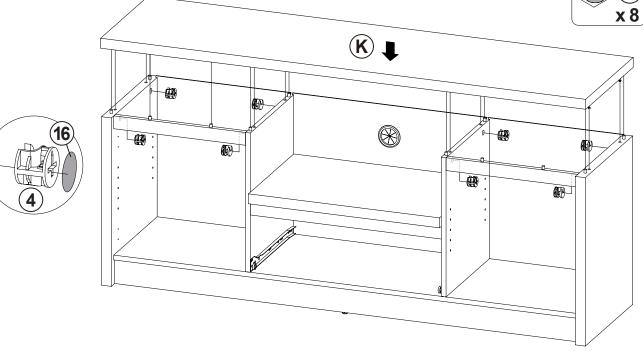

| 4 PCS  |

#### Z9, Z11, Z13 not included in blister packaging.

#### NOTE:

Phillips head screw driver is required in the assembly process; however, manufacturer does not provide this item.

# ITEM: 706222 STEP 1 The furniture The furniture































































HORIZONTAL BY SCREW AADJUSTMENT



LATERAL BY SCREW B ADJUSTMENT



VERTICAL BY SCREW C ADJUSTMENT









### **STEP 21-1**







#### **STEP 21-2**





**STEP 21-3** 





#### **STEP 21-4**













**STEP 24** 

**COMPLETE** 















Note: Dimension tolerance ±5%