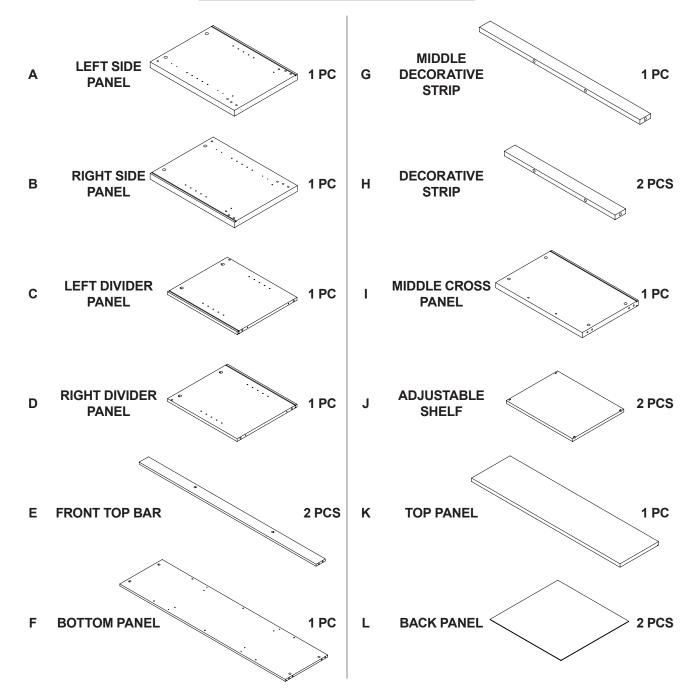

# ASSEMBLY INSTRUCTIONS COASTER FINE FURNITURE



Fine Furniture for every stage of life

706222 *TV STAND* 

REVISION 0 : 11/28/2024 REVISION 1 : 03/11/2025

**PAGE 1 OF 18** 

COASTERFURNITURE.COM

#### **ASSEMBLY INSTRUCTIONS**

#### **ASSEMBLY TIPS:**

1. Remove hardware from box and sort by size.

2. Please check to see that all hardware and parts are present prior to start of assembly.

3. Please follow attached instructions in the same sequence as numbered to assure fast & easy assembly.

#### WARNING!

1. Don't attempt to repair or modify parts that are broken or defective. Please contact the store immediately. 2. This product is for home use only and not intended for commercial establishments.



ASSEMBLY TIME

60 MINUTES

MAX TV SIZE: 65"

#### PARTS IDENTIFICATION



#### NOTE:

Phillips head screw driver is required in the assembly process; however, manufacturer does not provide this item.







#### **HARDWARE IDENTIFICATION**

| Z  |                                            |             |        |    |                                             |