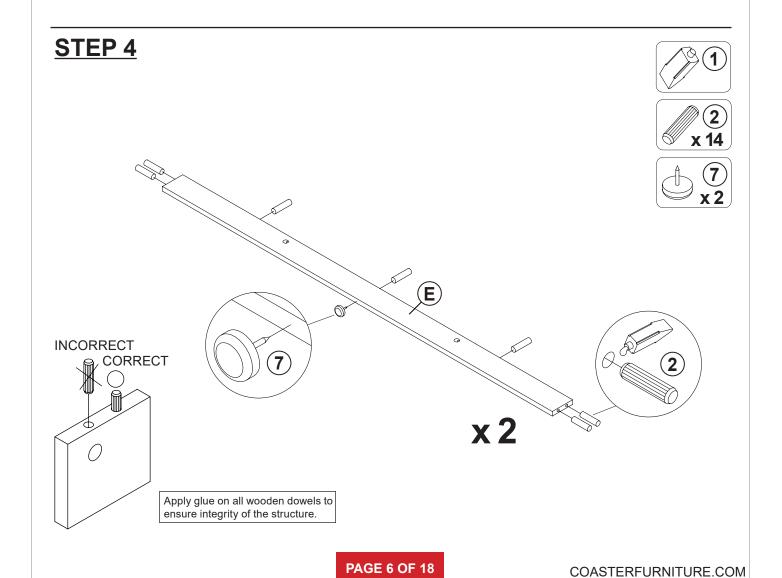

| 4 PCS  |

#### Z9, Z11, Z13 not included in blister packaging.

#### NOTE:

Phillips head screw driver is required in the assembly process; however, manufacturer does not provide this item.

# ITEM: 706222 STEP 1 The furniture The furniture































































HORIZONTAL BY SCREW AADJUSTMENT



LATERAL BY SCREW B ADJUSTMENT



VERTICAL BY SCREW C ADJUSTMENT









### **STEP 21-1**







#### **STEP 21-2**





**STEP 21-3** 





#### **STEP 21-4**













**STEP 24** 

**COMPLETE** 















Note: Dimension tolerance ±5%