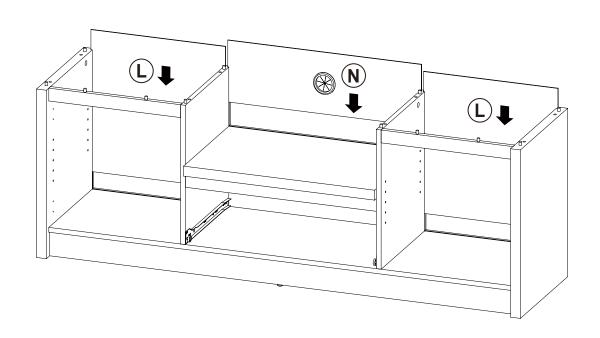

| 4 PCS  |

#### Z9, Z11, Z13 not included in blister packaging.

#### NOTE:

Phillips head screw driver is required in the assembly process; however, manufacturer does not provide this item.

# ITEM: 706222 STEP 1 The furniture The furniture































































HORIZONTAL BY SCREW AADJUSTMENT



LATERAL BY SCREW B ADJUSTMENT



VERTICAL BY SCREW C ADJUSTMENT









### **STEP 21-1**







#### **STEP 21-2**





**STEP 21-3** 





#### **STEP 21-4**













**STEP 24** 

**COMPLETE** 















Note: Dimension tolerance ±5%