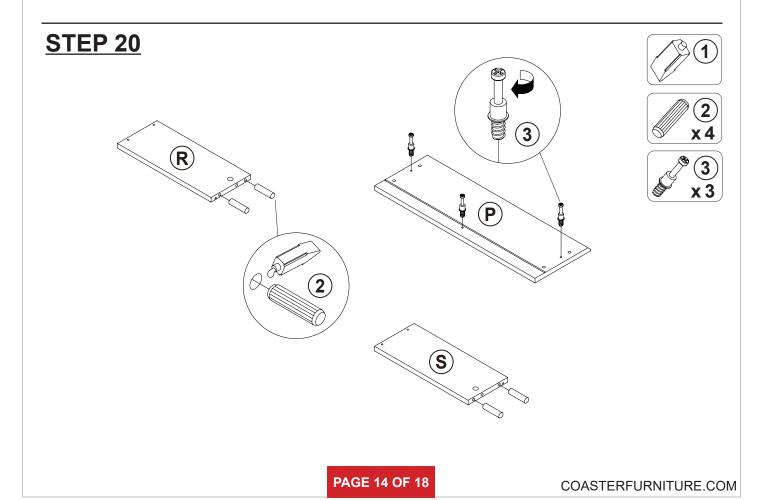

| 4 PCS  |

#### Z9, Z11, Z13 not included in blister packaging.

#### NOTE:

Phillips head screw driver is required in the assembly process; however, manufacturer does not provide this item.

# ITEM: 706222 STEP 1 The furniture The furniture































































HORIZONTAL BY SCREW AADJUSTMENT



LATERAL BY SCREW B ADJUSTMENT



VERTICAL BY SCREW C ADJUSTMENT









### **STEP 21-1**







#### **STEP 21-2**





**STEP 21-3** 





#### **STEP 21-4**













**STEP 24** 

**COMPLETE** 















Note: Dimension tolerance ±5%