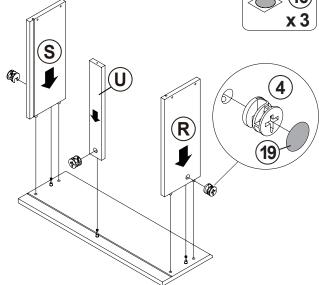

| 4 PCS  |

#### Z9, Z11, Z13 not included in blister packaging.

#### NOTE:

Phillips head screw driver is required in the assembly process; however, manufacturer does not provide this item.

# ITEM: 706222 STEP 1 The furniture The furniture































































HORIZONTAL BY SCREW AADJUSTMENT



LATERAL BY SCREW B ADJUSTMENT



VERTICAL BY SCREW C ADJUSTMENT









### **STEP 21-1**







#### **STEP 21-2**





**STEP 21-3** 





#### **STEP 21-4**













**STEP 24** 

**COMPLETE** 















Note: Dimension tolerance ±5%