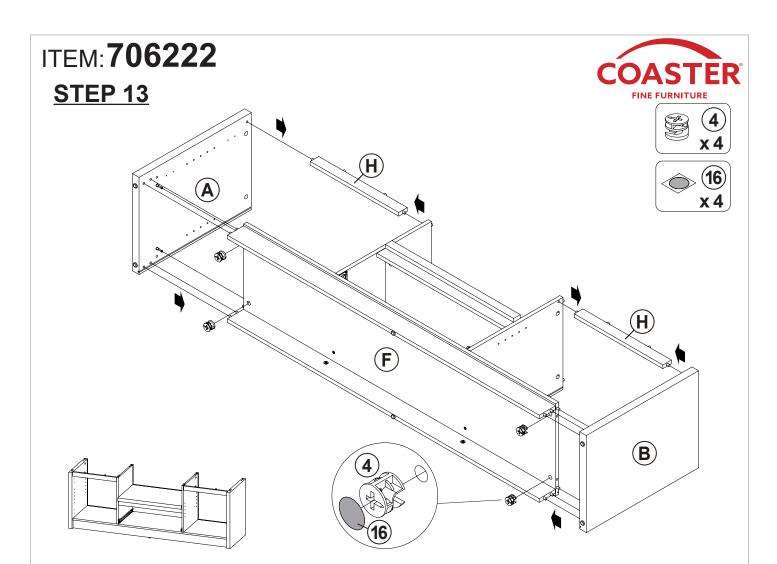

#### **HARDWARE IDENTIFICATION**

| Z  |                                            |             |        |    |                                             |                                                                                                                                                                                                                                                                                                                                                                                                                                                                                                                                                                                                                                                                                                                                                                                                                                                                                                                                                                                                                                                                                                                                                                                                                                                                                                                                                                                                                                                                                                                                                                                                                                                                                                                                                                                                                                                                                                                                                                                                                                                                                                                                |        |
|----|--------------------------------------------|-------------|--------|----|---------------------------------------------|--------------------------------------------------------------------------------------------------------------------------------------------------------------------------------------------------------------------------------------------------------------------------------------------------------------------------------------------------------------------------------------------------------------------------------------------------------------------------------------------------------------------------------------------------------------------------------------------------------------------------------------------------------------------------------------------------------------------------------------------------------------------------------------------------------------------------------------------------------------------------------------------------------------------------------------------------------------------------------------------------------------------------------------------------------------------------------------------------------------------------------------------------------------------------------------------------------------------------------------------------------------------------------------------------------------------------------------------------------------------------------------------------------------------------------------------------------------------------------------------------------------------------------------------------------------------------------------------------------------------------------------------------------------------------------------------------------------------------------------------------------------------------------------------------------------------------------------------------------------------------------------------------------------------------------------------------------------------------------------------------------------------------------------------------------------------------------------------------------------------------------|--------|
| NO | DESCRIPTION                                | FIGURE      | Q'TY   | NO | DESCRIPTION                                 | FIGURE                                                                                                                                                                                                                                                                                                                                                                                                                                                                                                                                                                                                                                                                                                                                                                                                                                                                                                                                                                                                                                                                                                                                                                                                                                                                                                                                                                                                                                                                                                                                                                                                                                                                                                                                                                                                                                                                                                                                                                                                                                                                                                                         | Q'TY   |
| 1  | GLUE 40g                                   |             | 1 PC   | 9  | GLIDES<br>L = 350mm BLK                     | CL CR THE TOTAL OF | 1 SET  |
| 2  | WOODEN DOWEL<br>Ø8 x 30mm                  |             | 50 PCS | 10 | GLIDES SCREW<br>Ø 3x12mm BLK                |                                                                                                                                                                                                                                                                                                                                                                                                                                                                                                                                                                                                                                                                                                                                                                                                                                                                                                                                                                                                                                                                                                                                                                                                                                                                                                                                                                                                                                                                                                                                                                                                                                                                                                                                                                                                                                                                                                                                                                                                                                                                                                                                | 12 PCS |
| 3  | CAM BOLT<br>Ø7 x 35.5mm SR                 |             | 23 PCS | 11 | HINGE<br>Ø35mm SR                           |                                                                                                                                                                                                                                                                                                                                                                                                                                                                                                                                                                                                                                                                                                                                                                                                                                                                                                                                                                                                                                                                                                                                                                                                                                                                                                                                                                                                                                                                                                                                                                                                                                                                                                                                                                                                                                                                                                                                                                                                                                                                                                                                | 4 PCS  |
| 4  | CAM LOCK<br>Ø15 x 12mm SR                  |             | 23 PCS | 12 | HINGE SCREW<br>Ø4 x 15mm SR                 |                                                                                                                                                                                                                                                                                                                                                                                                                                                                                                                                                                                                                                                                                                                                                                                                                                                                                                                                                                                                                                                                                                                                                                                                                                                                                                                                                                                                                                                                                                                                                                                                                                                                                                                                                                                                                                                                                                                                                                                                                                                                                                                                | 16 PCS |
| 5  | LONG SCREW<br>Ø 4.5x42mm SR                | attitutu M  | 4 PCS  | 13 | PLASTIC COVER<br>Ø 52mm                     |                                                                                                                                                                                                                                                                                                                                                                                                                                                                                                                                                                                                                                                                                                                                                                                                                                                                                                                                                                                                                                                                                                                                                                                                                                                                                                                                                                                                                                                                                                                                                                                                                                                                                                                                                                                                                                                                                                                                                                                                                                                                                                                                | 1 PC   |
| 6  | SCREW<br>Ø 4.3x35mm SR                     | ATTITUTE OF | 5 PCS  | 14 | BACK PANEL<br>SUPPORT                       |                                                                                                                                                                                                                                                                                                                                                                                                                                                                                                                                                                                                                                                                                                                                                                                                                                                                                                                                                                                                                                                                                                                                                                                                                                                                                                                                                                                                                                                                                                                                                                                                                                                                                                                                                                                                                                                                                                                                                                                                                                                                                                                                | 6 PCS  |
| 7  | PLASTIC FEET<br>Ø15m                       |             | 6 PCS  | 15 | BACK PANEL<br>SUPPORT SCREW<br>Ø3 x 19mm SR |                                                                                                                                                                                                                                                                                                                                                                                                                                                                                                                                                                                                                                                                                                                                                                                                                                                                                                                                                                                                                                                                                                                                                                                                                                                                                                                                                                                                                                                                                                                                                                                                                                                                                                                                                                                                                                                                                                                                                                                                                                                                                                                                | 6 PCS  |
| 8  | PIN FOR<br>ADJUSTABLE SHELF<br>Ø4.9x8mm SR |             | 8 PCS  | 16 | STICKER<br>Ø20mm                            |                                                                                                                                                                                                                                                                                                                                                                                                                                                                                                                                                                                                                                                                                                                                                                                                                                                                                                                                                                                                                                                                                                                                                                                                                                                                                                                                                                                                                                                                                                                                                                                                                                                                                                                                                                                                                                                                                                                                                                                                                                                                                                                                | 4 PCS  |