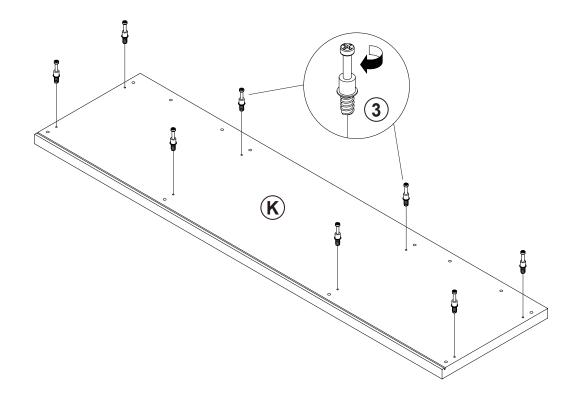

#### **STEP 21-2**

**STEP 21-3** 

#### **STEP 21-4**

**STEP 24** 

**COMPLETE** 

Note: Dimension tolerance ±5%