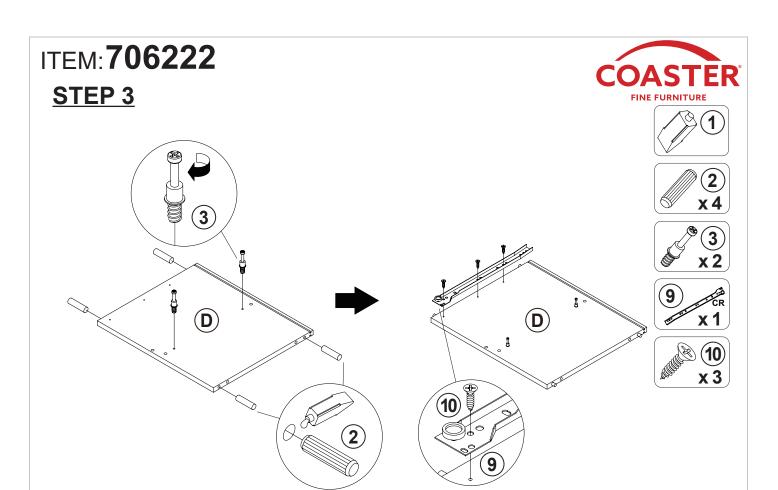

| 4 PCS  |

#### Z9, Z11, Z13 not included in blister packaging.

#### NOTE:

Phillips head screw driver is required in the assembly process; however, manufacturer does not provide this item.

# ITEM: 706222 STEP 1 The furniture The furniture































































HORIZONTAL BY SCREW AADJUSTMENT



LATERAL BY SCREW B ADJUSTMENT



VERTICAL BY SCREW C ADJUSTMENT









### **STEP 21-1**







#### **STEP 21-2**





**STEP 21-3** 





#### **STEP 21-4**













**STEP 24** 

**COMPLETE** 















Note: Dimension tolerance ±5%