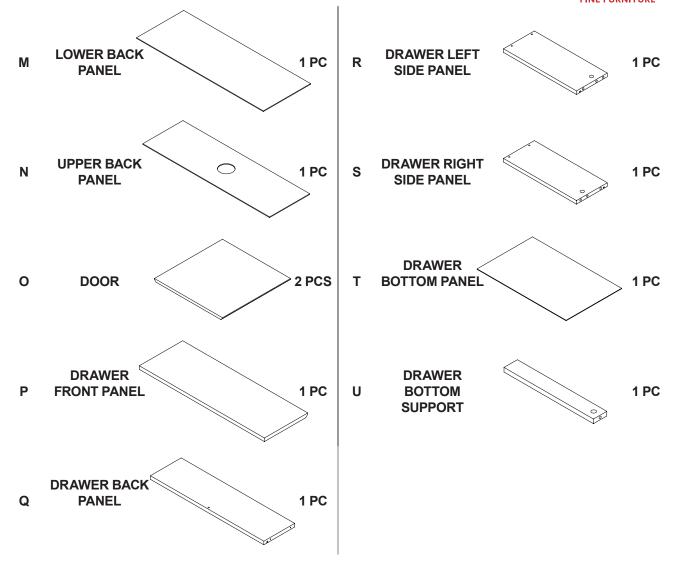

0 : 11/28/2024 REVISION 1 : 03/11/2025

**PAGE 1 OF 18** 

COASTERFURNITURE.COM

#### **ASSEMBLY INSTRUCTIONS**

#### **ASSEMBLY TIPS:**

1. Remove hardware from box and sort by size.

2. Please check to see that all hardware and parts are present prior to start of assembly.

3. Please follow attached instructions in the same sequence as numbered to assure fast & easy assembly.

#### WARNING!

1. Don't attempt to repair or modify parts that are broken or defective. Please contact the store immediately. 2. This product is for home use only and not intended for commercial establishments.



ASSEMBLY TIME

60 MINUTES

MAX TV SIZE: 65"

#### PARTS IDENTIFICATION



#### NOTE:

Phillips head screw driver is required in the assembly process; however, manufacturer does not provide this item.







#### **HARDWARE IDENTIFICATION**

| Z  |                                            |             |        |    |                                             |