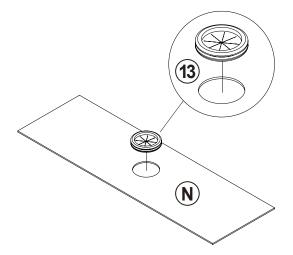

#### **STEP 21-2**

**STEP 21-3** 

#### **STEP 21-4**

**STEP 24** 

**COMPLETE** 

Note: Dimension tolerance ±5%