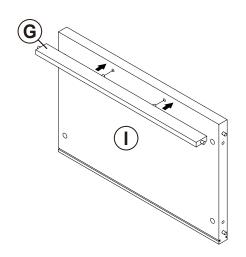

| 4 PCS  |

#### Z9, Z11, Z13 not included in blister packaging.

#### NOTE:

Phillips head screw driver is required in the assembly process; however, manufacturer does not provide this item.

# ITEM: 706222 STEP 1 The furniture The furniture































































HORIZONTAL BY SCREW AADJUSTMENT



LATERAL BY SCREW B ADJUSTMENT



VERTICAL BY SCREW C ADJUSTMENT









### **STEP 21-1**







#### **STEP 21-2**





**STEP 21-3** 





#### **STEP 21-4**













**STEP 24** 

**COMPLETE** 















Note: Dimension tolerance ±5%