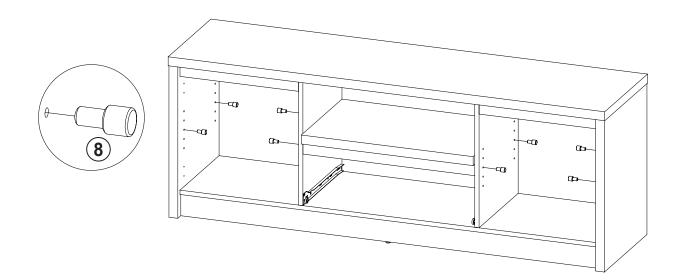

#### **HARDWARE IDENTIFICATION**

| Z  |                                            |             |        |    |                                             |                                                                                                                                                                                                                                                                                                                                                                                                                                                                                                                                                                                                                                                                                                                                                                                                                                                                                                                                                                                                                                                                                                                                                                                                                                                                                                                                                                                                                                                                                                                                                                                                                                                                                                                                                                                                                                                                                                                                                                                                                                                                                                                                |        |
|----|--------------------------------------------|-------------|--------|----|---------------------------------------------|--------------------------------------------------------------------------------------------------------------------------------------------------------------------------------------------------------------------------------------------------------------------------------------------------------------------------------------------------------------------------------------------------------------------------------------------------------------------------------------------------------------------------------------------------------------------------------------------------------------------------------------------------------------------------------------------------------------------------------------------------------------------------------------------------------------------------------------------------------------------------------------------------------------------------------------------------------------------------------------------------------------------------------------------------------------------------------------------------------------------------------------------------------------------------------------------------------------------------------------------------------------------------------------------------------------------------------------------------------------------------------------------------------------------------------------------------------------------------------------------------------------------------------------------------------------------------------------------------------------------------------------------------------------------------------------------------------------------------------------------------------------------------------------------------------------------------------------------------------------------------------------------------------------------------------------------------------------------------------------------------------------------------------------------------------------------------------------------------------------------------------|--------|
| NO | DESCRIPTION                                | FIGURE      | Q'TY   | NO | DESCRIPTION                                 | FIGURE                                                                                                                                                                                                                                                                                                                                                                                                                                                                                                                                                                                                                                                                                                                                                                                                                                                                                                                                                                                                                                                                                                                                                                                                                                                                                                                                                                                                                                                                                                                                                                                                                                                                                                                                                                                                                                                                                                                                                                                                                                                                                                                         | Q'TY   |
| 1  | GLUE 40g                                   |             | 1 PC   | 9  | GLIDES<br>L = 350mm BLK                     | CL CR THE TOTAL OF | 1 SET  |
| 2  | WOODEN DOWEL<br>Ø8 x 30mm                  |             | 50 PCS | 10 | GLIDES SCREW<br>Ø 3x12mm BLK                |                                                                                                                                                                                                                                                                                                                                                                                                                                                                                                                                                                                                                                                                                                                                                                                                                                                                                                                                                                                                                                                                                                                                                                                                                                                                                                                                                                                                                                                                                                                                                                                                                                                                                                                                                                                                                                                                                                                                                                                                                                                                                                                                | 12 PCS |
| 3  | CAM BOLT<br>Ø7 x 35.5mm SR                 |             | 23 PCS | 11 | HINGE<br>Ø35mm SR                           |                                                                                                                                                                                                                                                                                                                                                                                                                                                                                                                                                                                                                                                                                                                                                                                                                                                                                                                                                                                                                                                                                                                                                                                                                                                                                                                                                                                                                                                                                                                                                                                                                                                                                                                                                                                                                                                                                                                                                                                                                                                                                                                                | 4 PCS  |
| 4  | CAM LOCK<br>Ø15 x 12mm SR                  |             | 23 PCS | 12 | HINGE SCREW<br>Ø4 x 15mm SR                 |                                                                                                                                                                                                                                                                                                                                                                                                                                                                                                                                                                                                                                                                                                                                                                                                                                                                                                                                                                                                                                                                                                                                                                                                                                                                                                                                                                                                                                                                                                                                                                                                                                                                                                                                                                                                                                                                                                                                                                                                                                                                                                                                | 16 PCS |
| 5  | LONG SCREW<br>Ø 4.5x42mm SR                | attitutu M  | 4 PCS  | 13 | PLASTIC COVER<br>Ø 52mm                     |                                                                                                                                                                                                                                                                                                                                                                                                                                                                                                                                                                                                                                                                                                                                                                                                                                                                                                                                                                                                                                                                                                                                                                                                                                                                                                                                                                                                                                                                                                                                                                                                                                                                                                                                                                                                                                                                                                                                                                                                                                                                                                                                | 1 PC   |
| 6  | SCREW<br>Ø 4.3x35mm SR                     | ATTITUTE OF | 5 PCS  | 14 | BACK PANEL<br>SUPPORT                       |                                                                                                                                                                                                                                                                                                                                                                                                                                                                                                                                                                                                                                                                                                                                                                                                                                                                                                                                                                                                                                                                                                                                                                                                                                                                                                                                                                                                                                                                                                                                                                                                                                                                                                                                                                                                                                                                                                                                                                                                                                                                                                                                | 6 PCS  |
| 7  | PLASTIC FEET<br>Ø15m                       |             | 6 PCS  | 15 | BACK PANEL<br>SUPPORT SCREW<br>Ø3 x 19mm SR |                                                                                                                                                                                                                                                                                                                                                                                                                                                                                                                                                                                                                                                                                                                                                                                                                                                                                                                                                                                                                                                                                                                                                                                                                                                                                                                                                                                                                                                                                                                                                                                                                                                                                                                                                                                                                                                                                                                                                                                                                                                                                                                                | 6 PCS  |
| 8  | PIN FOR<br>ADJUSTABLE SHELF<br>Ø4.9x8mm SR |             | 8 PCS  | 16 | STICKER<br>Ø20mm                            |                                                                                                                                                                                                                                                                                                                                                                                                                                                                                                                                                                                                                                                                                                                                                                                                                                                                                                                                                                                                                                                                                                                                                                                                                                                                                                                                                                                                                                                                                                                                                                                                                                                                                                                                                                                                                                                                                                                                                                                                                                                                                                                                | 4 PCS  |