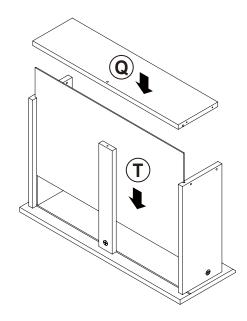

#### **STEP 21-2**

**STEP 21-3** 

#### **STEP 21-4**

**STEP 24** 

**COMPLETE** 

Note: Dimension tolerance ±5%