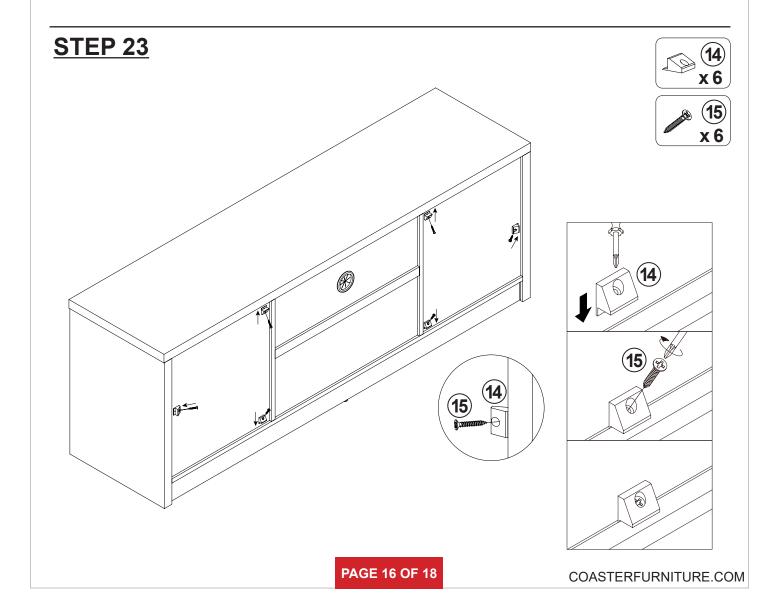

| 4 PCS  |

#### Z9, Z11, Z13 not included in blister packaging.

#### NOTE:

Phillips head screw driver is required in the assembly process; however, manufacturer does not provide this item.

# ITEM: 706222 STEP 1 The furniture The furniture































































HORIZONTAL BY SCREW AADJUSTMENT



LATERAL BY SCREW B ADJUSTMENT



VERTICAL BY SCREW C ADJUSTMENT









### **STEP 21-1**







#### **STEP 21-2**





**STEP 21-3** 





#### **STEP 21-4**













**STEP 24** 

**COMPLETE** 















Note: Dimension tolerance ±5%