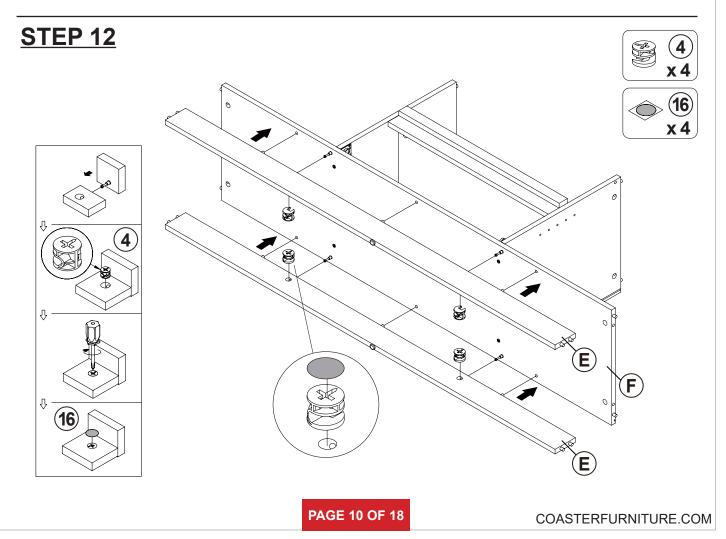

#### **HARDWARE IDENTIFICATION**

| Z  |                                            |             |        |    |                                             |                                                                                                                                                                                                                                                                                                                                                                                                                                                                                                                                                                                                                                                                                                                                                                                                                                                                                                                                                                                                                                                                                                                                                                                                                                                                                                                                                                                                                                                                                                                                                                                                                                                                                                                                                                                                                                                                                                                                                                                                                                                                                                                                |        |
|----|--------------------------------------------|-------------|--------|----|---------------------------------------------|--------------------------------------------------------------------------------------------------------------------------------------------------------------------------------------------------------------------------------------------------------------------------------------------------------------------------------------------------------------------------------------------------------------------------------------------------------------------------------------------------------------------------------------------------------------------------------------------------------------------------------------------------------------------------------------------------------------------------------------------------------------------------------------------------------------------------------------------------------------------------------------------------------------------------------------------------------------------------------------------------------------------------------------------------------------------------------------------------------------------------------------------------------------------------------------------------------------------------------------------------------------------------------------------------------------------------------------------------------------------------------------------------------------------------------------------------------------------------------------------------------------------------------------------------------------------------------------------------------------------------------------------------------------------------------------------------------------------------------------------------------------------------------------------------------------------------------------------------------------------------------------------------------------------------------------------------------------------------------------------------------------------------------------------------------------------------------------------------------------------------------|--------|
| NO | DESCRIPTION                                | FIGURE      | Q'TY   | NO | DESCRIPTION                                 | FIGURE                                                                                                                                                                                                                                                                                                                                                                                                                                                                                                                                                                                                                                                                                                                                                                                                                                                                                                                                                                                                                                                                                                                                                                                                                                                                                                                                                                                                                                                                                                                                                                                                                                                                                                                                                                                                                                                                                                                                                                                                                                                                                                                         | Q'TY   |
| 1  | GLUE 40g                                   |             | 1 PC   | 9  | GLIDES<br>L = 350mm BLK                     | CL CR THE TOTAL OF | 1 SET  |
| 2  | WOODEN DOWEL<br>Ø8 x 30mm                  |             | 50 PCS | 10 | GLIDES SCREW<br>Ø 3x12mm BLK                |                                                                                                                                                                                                                                                                                                                                                                                                                                                                                                                                                                                                                                                                                                                                                                                                                                                                                                                                                                                                                                                                                                                                                                                                                                                                                                                                                                                                                                                                                                                                                                                                                                                                                                                                                                                                                                                                                                                                                                                                                                                                                                                                | 12 PCS |
| 3  | CAM BOLT<br>Ø7 x 35.5mm SR                 |             | 23 PCS | 11 | HINGE<br>Ø35mm SR                           |                                                                                                                                                                                                                                                                                                                                                                                                                                                                                                                                                                                                                                                                                                                                                                                                                                                                                                                                                                                                                                                                                                                                                                                                                                                                                                                                                                                                                                                                                                                                                                                                                                                                                                                                                                                                                                                                                                                                                                                                                                                                                                                                | 4 PCS  |
| 4  | CAM LOCK<br>Ø15 x 12mm SR                  |             | 23 PCS | 12 | HINGE SCREW<br>Ø4 x 15mm SR                 |                                                                                                                                                                                                                                                                                                                                                                                                                                                                                                                                                                                                                                                                                                                                                                                                                                                                                                                                                                                                                                                                                                                                                                                                                                                                                                                                                                                                                                                                                                                                                                                                                                                                                                                                                                                                                                                                                                                                                                                                                                                                                                                                | 16 PCS |
| 5  | LONG SCREW<br>Ø 4.5x42mm SR                | attitutu M  | 4 PCS  | 13 | PLASTIC COVER<br>Ø 52mm                     |                                                                                                                                                                                                                                                                                                                                                                                                                                                                                                                                                                                                                                                                                                                                                                                                                                                                                                                                                                                                                                                                                                                                                                                                                                                                                                                                                                                                                                                                                                                                                                                                                                                                                                                                                                                                                                                                                                                                                                                                                                                                                                                                | 1 PC   |
| 6  | SCREW<br>Ø 4.3x35mm SR                     | ATTITUTE OF | 5 PCS  | 14 | BACK PANEL<br>SUPPORT                       |                                                                                                                                                                                                                                                                                                                                                                                                                                                                                                                                                                                                                                                                                                                                                                                                                                                                                                                                                                                                                                                                                                                                                                                                                                                                                                                                                                                                                                                                                                                                                                                                                                                                                                                                                                                                                                                                                                                                                                                                                                                                                                                                | 6 PCS  |
| 7  | PLASTIC FEET<br>Ø15m                       |             | 6 PCS  | 15 | BACK PANEL<br>SUPPORT SCREW<br>Ø3 x 19mm SR |                                                                                                                                                                                                                                                                                                                                                                                                                                                                                                                                                                                                                                                                                                                                                                                                                                                                                                                                                                                                                                                                                                                                                                                                                                                                                                                                                                                                                                                                                                                                                                                                                                                                                                                                                                                                                                                                                                                                                                                                                                                                                                                                | 6 PCS  |
| 8  | PIN FOR<br>ADJUSTABLE SHELF<br>Ø4.9x8mm SR |             | 8 PCS  | 16 | STICKER<br>Ø20mm                            |                                                                                                                                                                                                                                                                                                                                                                                                                                                                                                                                                                                                                                                                                                                                                                                                                                                                                                                                                                                                                                                                                                                                                                                                                                                                                                                                                                                                                                                                                                                                                                                                                                                                                                                                                                                                                                                                                                                                                                                                                                                                                                                                | 4 PCS  |