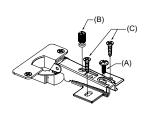

# ITEM: 706222 STEP 1 The furniture The furniture

HORIZONTAL BY SCREW AADJUSTMENT

LATERAL BY SCREW B ADJUSTMENT

VERTICAL BY SCREW C ADJUSTMENT