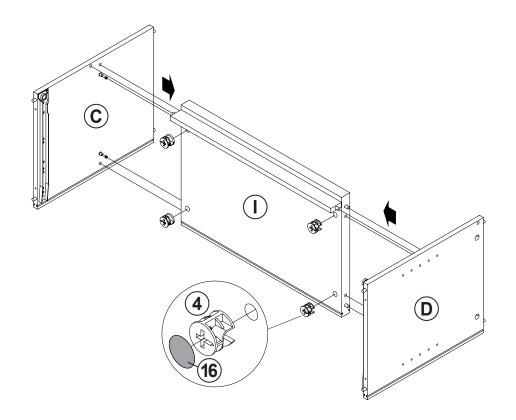

| 4 PCS  |

#### Z9, Z11, Z13 not included in blister packaging.

#### NOTE:

Phillips head screw driver is required in the assembly process; however, manufacturer does not provide this item.

# ITEM: 706222 STEP 1 The furniture The furniture































































HORIZONTAL BY SCREW AADJUSTMENT



LATERAL BY SCREW B ADJUSTMENT



VERTICAL BY SCREW C ADJUSTMENT









### **STEP 21-1**







#### **STEP 21-2**





**STEP 21-3** 





#### **STEP 21-4**













**STEP 24** 

**COMPLETE** 















Note: Dimension tolerance ±5%