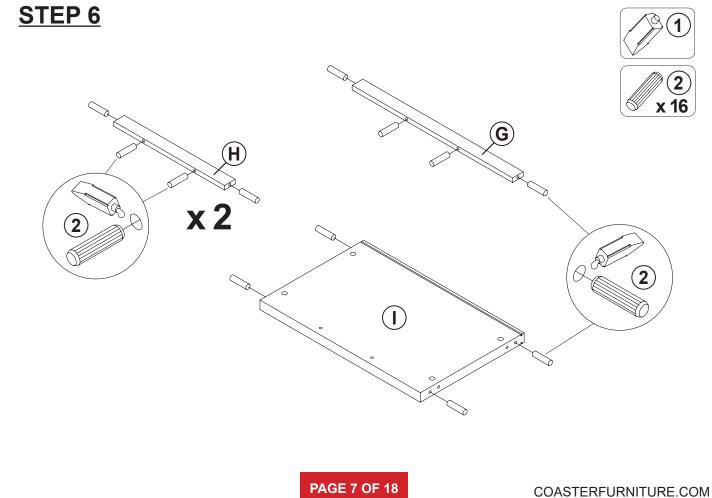

| 4 PCS  |

#### Z9, Z11, Z13 not included in blister packaging.

#### NOTE:

Phillips head screw driver is required in the assembly process; however, manufacturer does not provide this item.

# ITEM: 706222 STEP 1 The furniture The furniture































































HORIZONTAL BY SCREW AADJUSTMENT



LATERAL BY SCREW B ADJUSTMENT



VERTICAL BY SCREW C ADJUSTMENT









### **STEP 21-1**







#### **STEP 21-2**





**STEP 21-3** 





#### **STEP 21-4**













**STEP 24** 

**COMPLETE** 















Note: Dimension tolerance ±5%