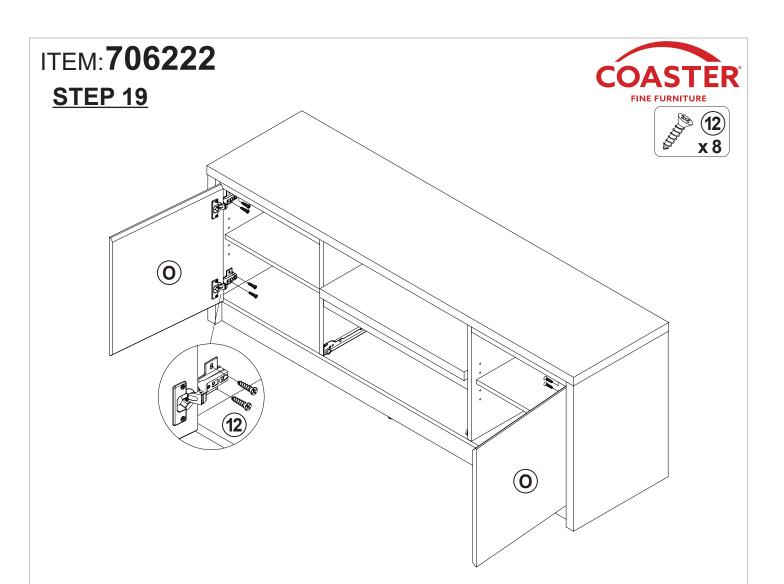

| 4 PCS  |

#### Z9, Z11, Z13 not included in blister packaging.

#### NOTE:

Phillips head screw driver is required in the assembly process; however, manufacturer does not provide this item.

# ITEM: 706222 STEP 1 The furniture The furniture































































HORIZONTAL BY SCREW AADJUSTMENT



LATERAL BY SCREW B ADJUSTMENT



VERTICAL BY SCREW C ADJUSTMENT









### **STEP 21-1**







#### **STEP 21-2**





**STEP 21-3** 





#### **STEP 21-4**













**STEP 24** 

**COMPLETE** 















Note: Dimension tolerance ±5%