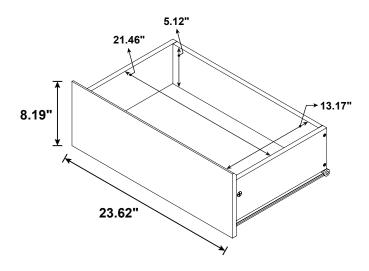

| 4 PCS  |

#### Z9, Z11, Z13 not included in blister packaging.

#### NOTE:

Phillips head screw driver is required in the assembly process; however, manufacturer does not provide this item.

# ITEM: 706222 STEP 1 The furniture The furniture































































HORIZONTAL BY SCREW AADJUSTMENT



LATERAL BY SCREW B ADJUSTMENT



VERTICAL BY SCREW C ADJUSTMENT









### **STEP 21-1**







#### **STEP 21-2**





**STEP 21-3** 





#### **STEP 21-4**













**STEP 24** 

**COMPLETE** 















Note: Dimension tolerance ±5%