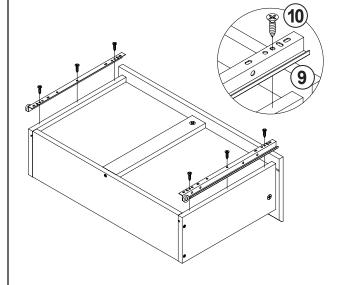

| 4 PCS  |

#### Z9, Z11, Z13 not included in blister packaging.

#### NOTE:

Phillips head screw driver is required in the assembly process; however, manufacturer does not provide this item.

# ITEM: 706222 STEP 1 The furniture The furniture































































HORIZONTAL BY SCREW AADJUSTMENT



LATERAL BY SCREW B ADJUSTMENT



VERTICAL BY SCREW C ADJUSTMENT









### **STEP 21-1**







#### **STEP 21-2**





**STEP 21-3** 





#### **STEP 21-4**













**STEP 24** 

**COMPLETE** 















Note: Dimension tolerance ±5%