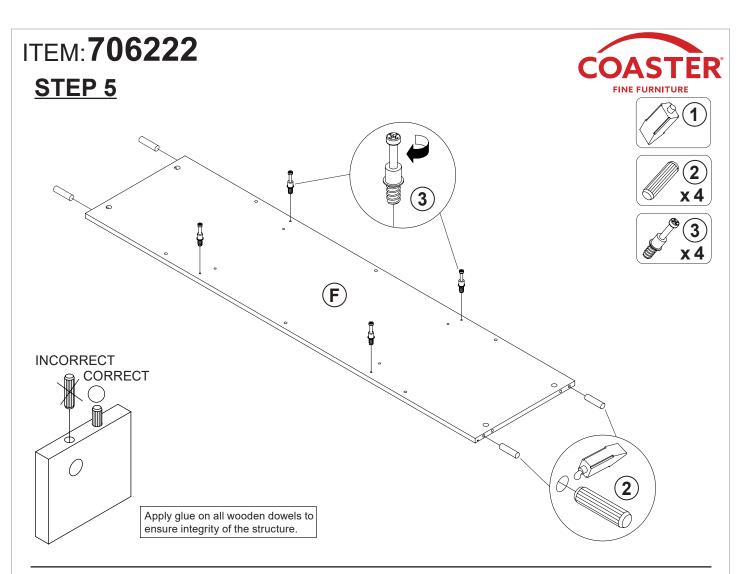

| 4 PCS  |

#### Z9, Z11, Z13 not included in blister packaging.

#### NOTE:

Phillips head screw driver is required in the assembly process; however, manufacturer does not provide this item.

# ITEM: 706222 STEP 1 The furniture The furniture































































HORIZONTAL BY SCREW AADJUSTMENT



LATERAL BY SCREW B ADJUSTMENT



VERTICAL BY SCREW C ADJUSTMENT









### **STEP 21-1**







#### **STEP 21-2**





**STEP 21-3** 





#### **STEP 21-4**













**STEP 24** 

**COMPLETE** 















Note: Dimension tolerance ±5%