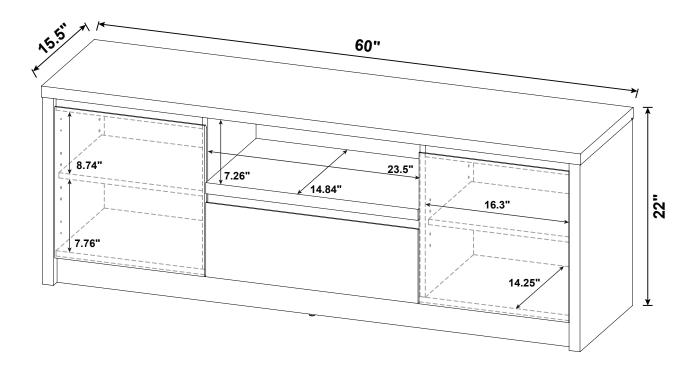

| 4 PCS  |

#### Z9, Z11, Z13 not included in blister packaging.

#### NOTE:

Phillips head screw driver is required in the assembly process; however, manufacturer does not provide this item.

# ITEM: 706222 STEP 1 The furniture The furniture































































HORIZONTAL BY SCREW AADJUSTMENT



LATERAL BY SCREW B ADJUSTMENT



VERTICAL BY SCREW C ADJUSTMENT









### **STEP 21-1**







#### **STEP 21-2**





**STEP 21-3** 





#### **STEP 21-4**













**STEP 24** 

**COMPLETE** 















Note: Dimension tolerance ±5%