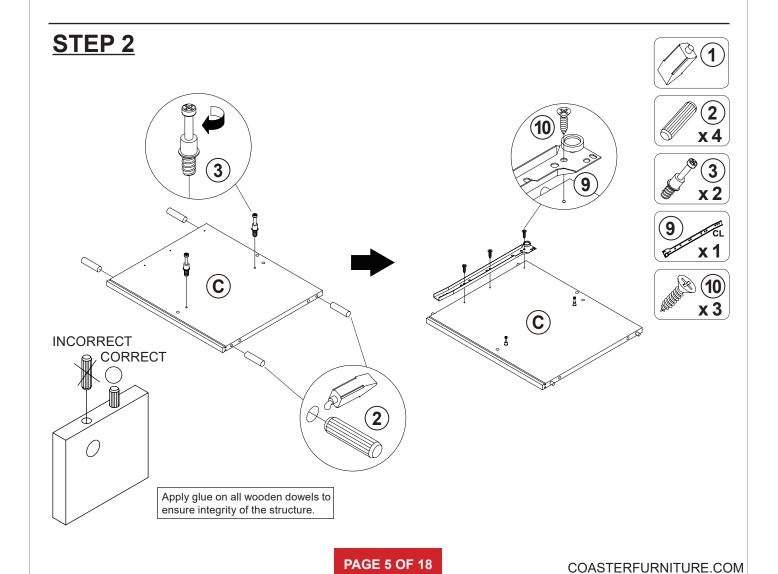

| 4 PCS  |

#### Z9, Z11, Z13 not included in blister packaging.

#### NOTE:

Phillips head screw driver is required in the assembly process; however, manufacturer does not provide this item.

# ITEM: 706222 STEP 1 The furniture The furniture































































HORIZONTAL BY SCREW AADJUSTMENT



LATERAL BY SCREW B ADJUSTMENT



VERTICAL BY SCREW C ADJUSTMENT









### **STEP 21-1**







#### **STEP 21-2**





**STEP 21-3** 





#### **STEP 21-4**













**STEP 24** 

**COMPLETE** 















Note: Dimension tolerance ±5%