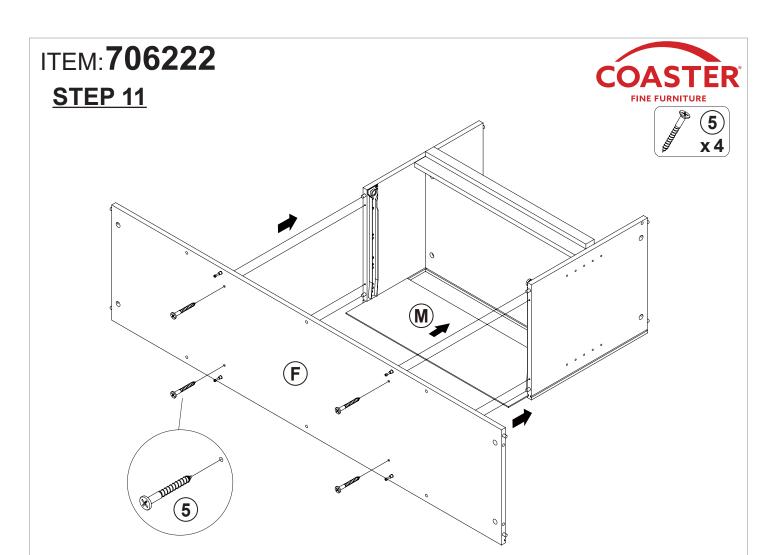

#### **HARDWARE IDENTIFICATION**

| Z  |                                            |             |        |    |                                             |                                                                                                                                                                                                                                                                                                                                                                                                                                                                                                                                                                                                                                                                                                                                                                                                                                                                                                                                                                                                                                                                                                                                                                                                                                                                                                                                                                                                                                                                                                                                                                                                                                                                                                                                                                                                                                                                                                                                                                                                                                                                                                                                |        |
|----|--------------------------------------------|-------------|--------|----|---------------------------------------------|--------------------------------------------------------------------------------------------------------------------------------------------------------------------------------------------------------------------------------------------------------------------------------------------------------------------------------------------------------------------------------------------------------------------------------------------------------------------------------------------------------------------------------------------------------------------------------------------------------------------------------------------------------------------------------------------------------------------------------------------------------------------------------------------------------------------------------------------------------------------------------------------------------------------------------------------------------------------------------------------------------------------------------------------------------------------------------------------------------------------------------------------------------------------------------------------------------------------------------------------------------------------------------------------------------------------------------------------------------------------------------------------------------------------------------------------------------------------------------------------------------------------------------------------------------------------------------------------------------------------------------------------------------------------------------------------------------------------------------------------------------------------------------------------------------------------------------------------------------------------------------------------------------------------------------------------------------------------------------------------------------------------------------------------------------------------------------------------------------------------------------|--------|
| NO | DESCRIPTION                                | FIGURE      | Q'TY   | NO | DESCRIPTION                                 | FIGURE                                                                                                                                                                                                                                                                                                                                                                                                                                                                                                                                                                                                                                                                                                                                                                                                                                                                                                                                                                                                                                                                                                                                                                                                                                                                                                                                                                                                                                                                                                                                                                                                                                                                                                                                                                                                                                                                                                                                                                                                                                                                                                                         | Q'TY   |
| 1  | GLUE 40g                                   |             | 1 PC   | 9  | GLIDES<br>L = 350mm BLK                     | CL CR THE TOTAL OF | 1 SET  |
| 2  | WOODEN DOWEL<br>Ø8 x 30mm                  |             | 50 PCS | 10 | GLIDES SCREW<br>Ø 3x12mm BLK                |                                                                                                                                                                                                                                                                                                                                                                                                                                                                                                                                                                                                                                                                                                                                                                                                                                                                                                                                                                                                                                                                                                                                                                                                                                                                                                                                                                                                                                                                                                                                                                                                                                                                                                                                                                                                                                                                                                                                                                                                                                                                                                                                | 12 PCS |
| 3  | CAM BOLT<br>Ø7 x 35.5mm SR                 |             | 23 PCS | 11 | HINGE<br>Ø35mm SR                           |                                                                                                                                                                                                                                                                                                                                                                                                                                                                                                                                                                                                                                                                                                                                                                                                                                                                                                                                                                                                                                                                                                                                                                                                                                                                                                                                                                                                                                                                                                                                                                                                                                                                                                                                                                                                                                                                                                                                                                                                                                                                                                                                | 4 PCS  |
| 4  | CAM LOCK<br>Ø15 x 12mm SR                  |             | 23 PCS | 12 | HINGE SCREW<br>Ø4 x 15mm SR                 |                                                                                                                                                                                                                                                                                                                                                                                                                                                                                                                                                                                                                                                                                                                                                                                                                                                                                                                                                                                                                                                                                                                                                                                                                                                                                                                                                                                                                                                                                                                                                                                                                                                                                                                                                                                                                                                                                                                                                                                                                                                                                                                                | 16 PCS |
| 5  | LONG SCREW<br>Ø 4.5x42mm SR                | attitutu M  | 4 PCS  | 13 | PLASTIC COVER<br>Ø 52mm                     |                                                                                                                                                                                                                                                                                                                                                                                                                                                                                                                                                                                                                                                                                                                                                                                                                                                                                                                                                                                                                                                                                                                                                                                                                                                                                                                                                                                                                                                                                                                                                                                                                                                                                                                                                                                                                                                                                                                                                                                                                                                                                                                                | 1 PC   |
| 6  | SCREW<br>Ø 4.3x35mm SR                     | ATTITUTE OF | 5 PCS  | 14 | BACK PANEL<br>SUPPORT                       |                                                                                                                                                                                                                                                                                                                                                                                                                                                                                                                                                                                                                                                                                                                                                                                                                                                                                                                                                                                                                                                                                                                                                                                                                                                                                                                                                                                                                                                                                                                                                                                                                                                                                                                                                                                                                                                                                                                                                                                                                                                                                                                                | 6 PCS  |
| 7  | PLASTIC FEET<br>Ø15m                       |             | 6 PCS  | 15 | BACK PANEL<br>SUPPORT SCREW<br>Ø3 x 19mm SR |                                                                                                                                                                                                                                                                                                                                                                                                                                                                                                                                                                                                                                                                                                                                                                                                                                                                                                                                                                                                                                                                                                                                                                                                                                                                                                                                                                                                                                                                                                                                                                                                                                                                                                                                                                                                                                                                                                                                                                                                                                                                                                                                | 6 PCS  |
| 8  | PIN FOR<br>ADJUSTABLE SHELF<br>Ø4.9x8mm SR |             | 8 PCS  | 16 | STICKER<br>Ø20mm                            |                                                                                                                                                                                                                                                                                                                                                                                                                                                                                                                                                                                                                                                                                                                                                                                                                                                                                                                                                                                                                                                                                                                                                                                                                                                                                                                                                                                                                                                                                                                                                                                                                                                                                                                                                                                                                                                                                                                                                                                                                                                                                                                                | 4 PCS  |