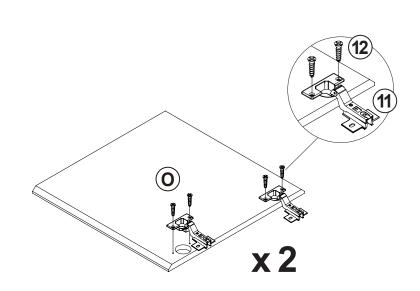

#### **HARDWARE IDENTIFICATION**

| Z  |                                            |             |        |    |                                             |                                                                                                                                                                                                                                                                                                                                                                                                                                                                                                                                                                                                                                                                                                                                                                                                                                                                                                                                                                                                                                                                                                                                                                                                                                                                                                                                                                                                                                                                                                                                                                                                                                                                                                                                                                                                                                                                                                                                                                                                                                                                                                                                |        |
|----|--------------------------------------------|-------------|--------|----|---------------------------------------------|--------------------------------------------------------------------------------------------------------------------------------------------------------------------------------------------------------------------------------------------------------------------------------------------------------------------------------------------------------------------------------------------------------------------------------------------------------------------------------------------------------------------------------------------------------------------------------------------------------------------------------------------------------------------------------------------------------------------------------------------------------------------------------------------------------------------------------------------------------------------------------------------------------------------------------------------------------------------------------------------------------------------------------------------------------------------------------------------------------------------------------------------------------------------------------------------------------------------------------------------------------------------------------------------------------------------------------------------------------------------------------------------------------------------------------------------------------------------------------------------------------------------------------------------------------------------------------------------------------------------------------------------------------------------------------------------------------------------------------------------------------------------------------------------------------------------------------------------------------------------------------------------------------------------------------------------------------------------------------------------------------------------------------------------------------------------------------------------------------------------------------|--------|
| NO | DESCRIPTION                                | FIGURE      | Q'TY   | NO | DESCRIPTION                                 | FIGURE                                                                                                                                                                                                                                                                                                                                                                                                                                                                                                                                                                                                                                                                                                                                                                                                                                                                                                                                                                                                                                                                                                                                                                                                                                                                                                                                                                                                                                                                                                                                                                                                                                                                                                                                                                                                                                                                                                                                                                                                                                                                                                                         | Q'TY   |
| 1  | GLUE 40g                                   |             | 1 PC   | 9  | GLIDES<br>L = 350mm BLK                     | CL CR THE TOTAL OF | 1 SET  |
| 2  | WOODEN DOWEL<br>Ø8 x 30mm                  |             | 50 PCS | 10 | GLIDES SCREW<br>Ø 3x12mm BLK                |                                                                                                                                                                                                                                                                                                                                                                                                                                                                                                                                                                                                                                                                                                                                                                                                                                                                                                                                                                                                                                                                                                                                                                                                                                                                                                                                                                                                                                                                                                                                                                                                                                                                                                                                                                                                                                                                                                                                                                                                                                                                                                                                | 12 PCS |
| 3  | CAM BOLT<br>Ø7 x 35.5mm SR                 |             | 23 PCS | 11 | HINGE<br>Ø35mm SR                           |                                                                                                                                                                                                                                                                                                                                                                                                                                                                                                                                                                                                                                                                                                                                                                                                                                                                                                                                                                                                                                                                                                                                                                                                                                                                                                                                                                                                                                                                                                                                                                                                                                                                                                                                                                                                                                                                                                                                                                                                                                                                                                                                | 4 PCS  |
| 4  | CAM LOCK<br>Ø15 x 12mm SR                  |             | 23 PCS | 12 | HINGE SCREW<br>Ø4 x 15mm SR                 |                                                                                                                                                                                                                                                                                                                                                                                                                                                                                                                                                                                                                                                                                                                                                                                                                                                                                                                                                                                                                                                                                                                                                                                                                                                                                                                                                                                                                                                                                                                                                                                                                                                                                                                                                                                                                                                                                                                                                                                                                                                                                                                                | 16 PCS |
| 5  | LONG SCREW<br>Ø 4.5x42mm SR                | attitutu M  | 4 PCS  | 13 | PLASTIC COVER<br>Ø 52mm                     |                                                                                                                                                                                                                                                                                                                                                                                                                                                                                                                                                                                                                                                                                                                                                                                                                                                                                                                                                                                                                                                                                                                                                                                                                                                                                                                                                                                                                                                                                                                                                                                                                                                                                                                                                                                                                                                                                                                                                                                                                                                                                                                                | 1 PC   |
| 6  | SCREW<br>Ø 4.3x35mm SR                     | ATTITUTE OF | 5 PCS  | 14 | BACK PANEL<br>SUPPORT                       |                                                                                                                                                                                                                                                                                                                                                                                                                                                                                                                                                                                                                                                                                                                                                                                                                                                                                                                                                                                                                                                                                                                                                                                                                                                                                                                                                                                                                                                                                                                                                                                                                                                                                                                                                                                                                                                                                                                                                                                                                                                                                                                                | 6 PCS  |
| 7  | PLASTIC FEET<br>Ø15m                       |             | 6 PCS  | 15 | BACK PANEL<br>SUPPORT SCREW<br>Ø3 x 19mm SR |                                                                                                                                                                                                                                                                                                                                                                                                                                                                                                                                                                                                                                                                                                                                                                                                                                                                                                                                                                                                                                                                                                                                                                                                                                                                                                                                                                                                                                                                                                                                                                                                                                                                                                                                                                                                                                                                                                                                                                                                                                                                                                                                | 6 PCS  |
| 8  | PIN FOR<br>ADJUSTABLE SHELF<br>Ø4.9x8mm SR |             | 8 PCS  | 16 | STICKER<br>Ø20mm                            |                                                                                                                                                                                                                                                                                                                                                                                                                                                                                                                                                                                                                                                                                                                                                                                                                                                                                                                                                                                                                                                                                                                                                                                                                                                                                                                                                                                                                                                                                                                                                                                                                                                                                                                                                                                                                                                                                                                                                                                                                                                                                                                                | 4 PCS  |