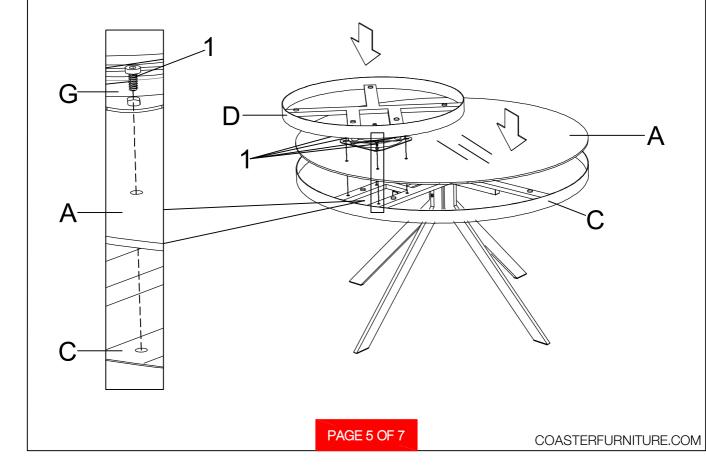

FRAME  |                | 1PC            |
| E | DOUBLE LEG FRAME |                | 1PC            |
| F | SINGLE LEG FRAME |                | 2PCS           |
| G | SWIVEL PLATE     |                | 1PC            |
|   | PAGE             | 2 OF 7 COASTER | RFURNITURE.COM |

# ITEM:706258

## **ASSEMBLY INSTRUCTIONS**



Ζ

## HARDWARE IDENTIFICATION





4PCS





10PCS

2 BOLT (1/4" x 28mm WHT)



8PCS

6 SMALL CAP (20 x 20mm WHT)



5PCS

3 MEDIUM BOLT (1/4" x 35mm WHT)



4PCS

, LARGE CAP



4PCS

4 LONG BOLT (1/4" x 45mm WHT)



2PCS

8 ALLEN WRENCH (4mm)



1PC



Do not tighten until each step is completed or instructed.





PAGE 3 OF 7

# ITEM:706258 ASSEMBLY INSTRUCTIONS STEP 2





### STEP 3



PAGE 4 OF 7

## ITEM:706258 **ASSEMBLY INSTRUCTIONS**



STEP 4



### STEP 5



# ITEM:706258 ASSEMBLY INSTRUCTIONS STEP 6





### STEP 7 COMPLETE



PAGE 6 OF 7

# ITEM:706258 ASSEMBLY INSTRUCTIONS



Product Size: 908 DIA X 584H (MM)

**Product Size: 35.75" DIA X 23"** 



Note: Dimension tolerance ±5%