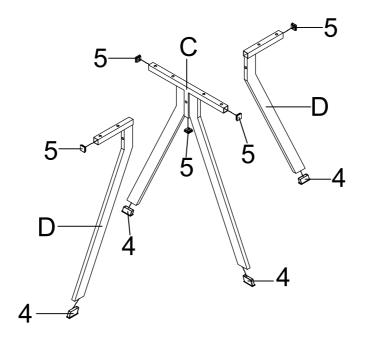

# ITEM:706257 ASSEMBLY INSTRUCTIONS

STEP 1

Do not tighten until each step is completed or instructed.