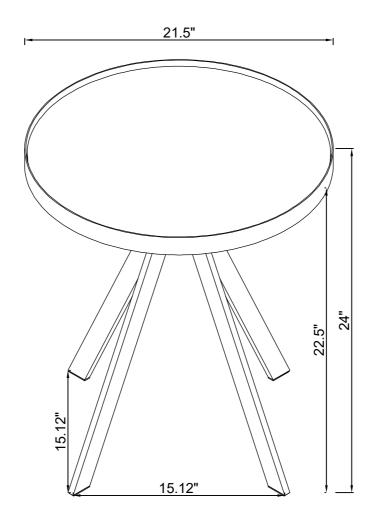

# ITEM:706257 ASSEMBLY INSTRUCTIONS

Product Size: 546 DIA X 610H (MM)

Product Size: 21.5" DIA X 24"

Note: Dimension tolerance ±5%