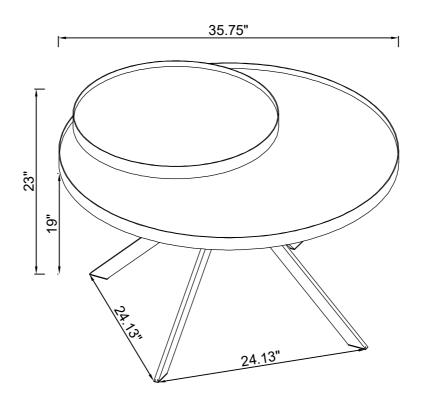

# ITEM:706258 ASSEMBLY INSTRUCTIONS

Product Size: 908 DIA X 584H (MM)

**Product Size: 35.75" DIA X 23"** 

Note: Dimension tolerance ±5%