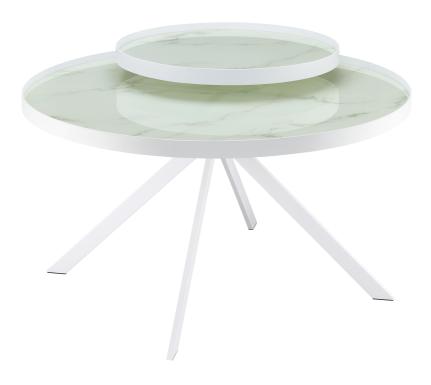

# 706258 COFFEE TABLE

REVISION 0: 03/12/2025

PAGE 1 OF 7

# ITEM:706258 ASSEMBLY INSTRUCTIONS

Product Size: 908 DIA X 584H (MM)

**Product Size: 35.75" DIA X 23"** 

Note: Dimension tolerance ±5%