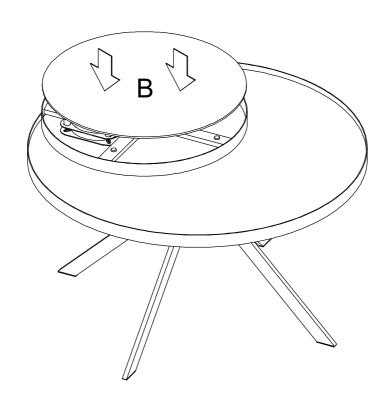

DOUBLE LEG FRAME |                | 1PC            |
| F | SINGLE LEG FRAME |                | 2PCS           |
| G | SWIVEL PLATE     |                | 1PC            |
|   | PAGE             | 2 OF 7 COASTER | RFURNITURE.COM |

# ITEM:706258

## **ASSEMBLY INSTRUCTIONS**



Ζ

## HARDWARE IDENTIFICATION





4PCS





10PCS

2 BOLT (1/4" x 28mm WHT)



8PCS

6 SMALL CAP (20 x 20mm WHT)



5PCS

3 MEDIUM BOLT (1/4" x 35mm WHT)



4PCS

, LARGE CAP



4PCS

4 LONG BOLT (1/4" x 45mm WHT)



2PCS

8 ALLEN WRENCH (4mm)



1PC



Do not tighten until each step is completed or instructed.





PAGE 3 OF 7

# ITEM:706258 ASSEMBLY INSTRUCTIONS STEP 2





### STEP 3



PAGE 4 OF 7

## ITEM:706258 **ASSEMBLY INSTRUCTIONS**



STEP 4



### STEP 5



# ITEM:706258 ASSEMBLY INSTRUCTIONS STEP 6





### STEP 7 COMPLETE



PAGE 6 OF 7

# ITEM:706258 ASSEMBLY INSTRUCTIONS



Product Size: 908 DIA X 584H (MM)

**Product Size: 35.75" DIA X 23"** 



Note: Dimension tolerance ±5%