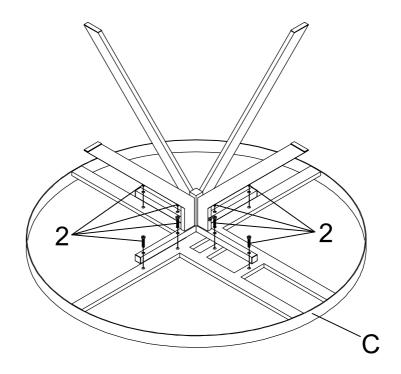

|
| С | LARGE TOP FRAME  |                | 1PC            |
| D | SMALL TOP FRAME  |                | 1PC            |
| E | DOUBLE LEG FRAME |                | 1PC            |
| F | SINGLE LEG FRAME |                | 2PCS           |
| G | SWIVEL PLATE     |                | 1PC            |
|   | PAGE             | 2 OF 7 COASTER | RFURNITURE.COM |

# ITEM:706258

## **ASSEMBLY INSTRUCTIONS**



Ζ

## HARDWARE IDENTIFICATION





4PCS





10PCS

2 BOLT (1/4" x 28mm WHT)



8PCS

6 SMALL CAP (20 x 20mm WHT)



5PCS

3 MEDIUM BOLT (1/4" x 35mm WHT)



4PCS

, LARGE CAP



4PCS

4 LONG BOLT (1/4" x 45mm WHT)



2PCS

8 ALLEN WRENCH (4mm)



1PC



Do not tighten until each step is completed or instructed.





PAGE 3 OF 7

# ITEM:706258 ASSEMBLY INSTRUCTIONS STEP 2





### STEP 3



PAGE 4 OF 7

## ITEM:706258 **ASSEMBLY INSTRUCTIONS**



STEP 4



### STEP 5



# ITEM:706258 ASSEMBLY INSTRUCTIONS STEP 6





### STEP 7 COMPLETE



PAGE 6 OF 7

# ITEM:706258 ASSEMBLY INSTRUCTIONS



Product Size: 908 DIA X 584H (MM)

**Product Size: 35.75" DIA X 23"** 



Note: Dimension tolerance ±5%