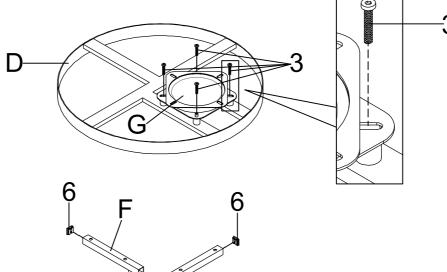

# ITEM:706258

## **ASSEMBLY INSTRUCTIONS**

Ζ

## HARDWARE IDENTIFICATION

4PCS

10PCS

2 BOLT (1/4" x 28mm WHT)

8PCS

6 SMALL CAP (20 x 20mm WHT)

5PCS

3 MEDIUM BOLT (1/4" x 35mm WHT)

4PCS

, LARGE CAP

4PCS

4 LONG BOLT (1/4" x 45mm WHT)

2PCS

8 ALLEN WRENCH (4mm)

1PC

Do not tighten until each step is completed or instructed.

PAGE 3 OF 7