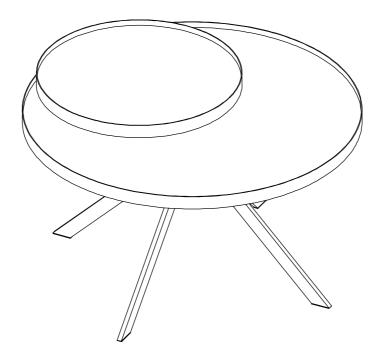

| 1PC            |
| F | SINGLE LEG FRAME |                | 2PCS           |
| G | SWIVEL PLATE     |                | 1PC            |
|   | PAGE             | 2 OF 7 COASTER | RFURNITURE.COM |

# ITEM:706258

## **ASSEMBLY INSTRUCTIONS**



Ζ

## HARDWARE IDENTIFICATION





4PCS





10PCS

2 BOLT (1/4" x 28mm WHT)



8PCS

6 SMALL CAP (20 x 20mm WHT)



5PCS

3 MEDIUM BOLT (1/4" x 35mm WHT)



4PCS

, LARGE CAP



4PCS

4 LONG BOLT (1/4" x 45mm WHT)



2PCS

8 ALLEN WRENCH (4mm)



1PC



Do not tighten until each step is completed or instructed.





PAGE 3 OF 7

# ITEM:706258 ASSEMBLY INSTRUCTIONS STEP 2





### STEP 3



PAGE 4 OF 7

## ITEM:706258 **ASSEMBLY INSTRUCTIONS**



STEP 4



### STEP 5



# ITEM:706258 ASSEMBLY INSTRUCTIONS STEP 6





### STEP 7 COMPLETE



PAGE 6 OF 7

# ITEM:706258 ASSEMBLY INSTRUCTIONS



Product Size: 908 DIA X 584H (MM)

**Product Size: 35.75" DIA X 23"** 



Note: Dimension tolerance ±5%