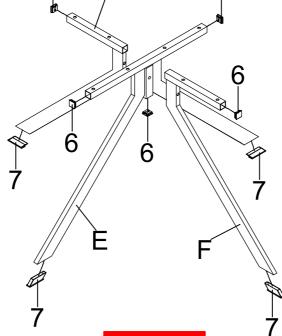

---|----------------|
| В | SMALL GLASS      |                | 1PC            |
| С | LARGE TOP FRAME  |                | 1PC            |
| D | SMALL TOP FRAME  |                | 1PC            |
| E | DOUBLE LEG FRAME |                | 1PC            |
| F | SINGLE LEG FRAME |                | 2PCS           |
| G | SWIVEL PLATE     |                | 1PC            |
|   | PAGE             | 2 OF 7 COASTER | RFURNITURE.COM |

# ITEM:706258

## **ASSEMBLY INSTRUCTIONS**



Ζ

## HARDWARE IDENTIFICATION





4PCS





10PCS

2 BOLT (1/4" x 28mm WHT)



8PCS

6 SMALL CAP (20 x 20mm WHT)



5PCS

3 MEDIUM BOLT (1/4" x 35mm WHT)



4PCS

, LARGE CAP



4PCS

4 LONG BOLT (1/4" x 45mm WHT)



2PCS

8 ALLEN WRENCH (4mm)



1PC



Do not tighten until each step is completed or instructed.





PAGE 3 OF 7

# ITEM:706258 ASSEMBLY INSTRUCTIONS STEP 2





### STEP 3



PAGE 4 OF 7

## ITEM:706258 **ASSEMBLY INSTRUCTIONS**



STEP 4



### STEP 5



# ITEM:706258 ASSEMBLY INSTRUCTIONS STEP 6





### STEP 7 COMPLETE



PAGE 6 OF 7

# ITEM:706258 ASSEMBLY INSTRUCTIONS



Product Size: 908 DIA X 584H (MM)

**Product Size: 35.75" DIA X 23"** 



Note: Dimension tolerance ±5%