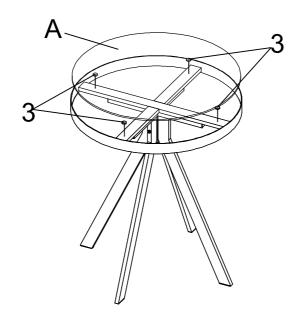

### PARTS IDENTIFICATION

| А                                | GLASS                           |                  |      |   |                              |  | 1PC  |  |
|----------------------------------|---------------------------------|------------------|------|---|------------------------------|--|------|--|
| В                                | TOP FRAME                       | :                |      |   |                              |  | 1PC  |  |
| С                                | DOUBLE LE                       | G FRAME          |      |   |                              |  | 1PC  |  |
| D                                | SINGLE LEG                      | SINGLE LEG FRAME |      |   |                              |  |      |  |
| z HARDWARE IDENTIFICATION        |                                 |                  |      |   |                              |  |      |  |
| 1                                | SHORT BOLT<br>(1/4" x 28mm WHT) |                  | 8PCS | 4 | LARGE CAP                    |  | 4PCS |  |
| 2                                | LONG BOLT<br>(1/4" x 45mm WHT)  |                  | 2PCS | 5 | SMALL CAP<br>(20 x 20mm WHT) |  | 5PCS |  |
| 3                                | SUCTION CUP                     |                  | 4PCS | 6 | ALLEN WRENCH<br>(4mm)        |  | 1PC  |  |
| PAGE 2 OF 5 COASTERFURNITURE.COM |                                 |                  |      |   |                              |  |      |  |

# ITEM:706257 ASSEMBLY INSTRUCTIONS

STEP 1

Do not tighten until each step is completed or instructed.