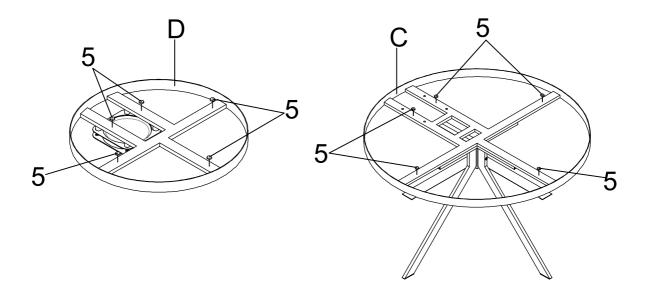

D | SMALL TOP FRAME  |                | 1PC            |
| E | DOUBLE LEG FRAME |                | 1PC            |
| F | SINGLE LEG FRAME |                | 2PCS           |
| G | SWIVEL PLATE     |                | 1PC            |
|   | PAGE             | 2 OF 7 COASTER | RFURNITURE.COM |

# ITEM:706258

## **ASSEMBLY INSTRUCTIONS**



Ζ

## HARDWARE IDENTIFICATION





4PCS





10PCS

2 BOLT (1/4" x 28mm WHT)



8PCS

6 SMALL CAP (20 x 20mm WHT)



5PCS

3 MEDIUM BOLT (1/4" x 35mm WHT)



4PCS

, LARGE CAP



4PCS

4 LONG BOLT (1/4" x 45mm WHT)



2PCS

8 ALLEN WRENCH (4mm)



1PC



Do not tighten until each step is completed or instructed.





PAGE 3 OF 7

# ITEM:706258 ASSEMBLY INSTRUCTIONS STEP 2





### STEP 3



PAGE 4 OF 7

## ITEM:706258 **ASSEMBLY INSTRUCTIONS**



STEP 4



### STEP 5



# ITEM:706258 ASSEMBLY INSTRUCTIONS STEP 6





### STEP 7 COMPLETE



PAGE 6 OF 7

# ITEM:706258 ASSEMBLY INSTRUCTIONS



Product Size: 908 DIA X 584H (MM)

**Product Size: 35.75" DIA X 23"** 



Note: Dimension tolerance ±5%