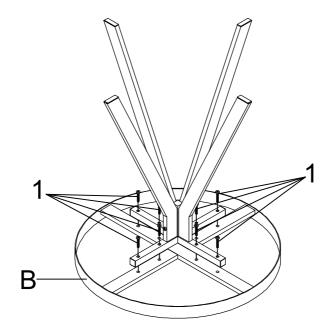

|   |                              |  |      |  |
| 1                                | SHORT BOLT<br>(1/4" x 28mm WHT) |                  | 8PCS | 4 | LARGE CAP                    |  | 4PCS |  |
| 2                                | LONG BOLT<br>(1/4" x 45mm WHT)  |                  | 2PCS | 5 | SMALL CAP<br>(20 x 20mm WHT) |  | 5PCS |  |
| 3                                | SUCTION CUP                     |                  | 4PCS | 6 | ALLEN WRENCH<br>(4mm)        |  | 1PC  |  |
| PAGE 2 OF 5 COASTERFURNITURE.COM |                                 |                  |      |   |                              |  |      |  |

# ITEM:706257 ASSEMBLY INSTRUCTIONS



STEP 1

Do not tighten until each step is completed or instructed.



### STEP 2



# ITEM:706257 ASSEMBLY INSTRUCTIONS STEP 3





### STEP 4



COMPLETE



PAGE 4 OF 5

# ITEM:706257 ASSEMBLY INSTRUCTIONS



Product Size: 546 DIA X 610H (MM)

Product Size: 21.5" DIA X 24"



Note: Dimension tolerance ±5%



# ASSEMBLY INSTRUCTIONS COASTER FINE FURNITURE



Fine Furniture for every stage of life

# 706258 COFFEE TABLE

REVISION 0: 03/12/2025

PAGE 1 OF 7

# ITEM:706258 ASSEMBLY INSTRUCTIONS



#### **ASSEMBLY TIPS:**

- 1. Remove hardware from box and sort by size.
- 2. Please check to see that all hardware and parts are present prior to start of assembly.
- 3. Please follow attached instructions in the same sequence as numbered to assure fast & easy assembly.



#### **WARNING!**

- 1. Don't attempt to repair or modify parts that are broken or defective. Please contact the store immediately.
- 2. This product is fo