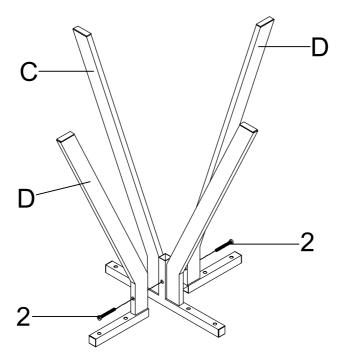

|                  |      |   |                              |  |      |  |
| 1                                | SHORT BOLT<br>(1/4" x 28mm WHT) |                  | 8PCS | 4 | LARGE CAP                    |  | 4PCS |  |
| 2                                | LONG BOLT<br>(1/4" x 45mm WHT)  |                  | 2PCS | 5 | SMALL CAP<br>(20 x 20mm WHT) |  | 5PCS |  |
| 3                                | SUCTION CUP                     |                  | 4PCS | 6 | ALLEN WRENCH<br>(4mm)        |  | 1PC  |  |
| PAGE 2 OF 5 COASTERFURNITURE.COM |                                 |                  |      |   |                              |  |      |  |

# ITEM:706257 ASSEMBLY INSTRUCTIONS



STEP 1

Do not tighten until each step is completed or instructed.



### STEP 2



# ITEM:706257 ASSEMBLY INSTRUCTIONS STEP 3





### STEP 4



COMPLETE



PAGE 4 OF 5

# ITEM:706257 ASSEMBLY INSTRUCTIONS



Product Size: 546 DIA X 610H (MM)

Product Size: 21.5" DIA X 24"



Note: Dimension tolerance ±5%



# ASSEMBLY INSTRUCTIONS COASTER FINE FURNITURE



Fine Furniture for every stage of life

# 706258 COFFEE TABLE

REVISION 0: 03/12/2025

PAGE 1 OF 7

# ITEM:706258 ASSEMBLY INSTRUCTIONS



#### **ASSEMBLY TIPS:**

- 1. Remove hardware from box and sort by size.
- 2. Please check to see that all hardware and parts are present prior to start of assembly.
- 3. Please follow attached instructions in the same sequence as numbered to assure fast & easy assembly.



#### **WARNING!**

- 1. Don't attempt to repair or modify parts that are broken or defective. Please contac