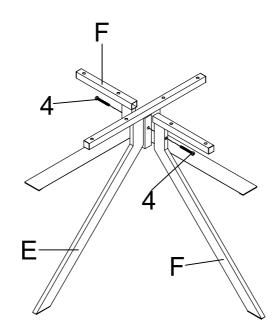

| 1PC            |
| С | LARGE TOP FRAME  |                | 1PC            |
| D | SMALL TOP FRAME  |                | 1PC            |
| E | DOUBLE LEG FRAME |                | 1PC            |
| F | SINGLE LEG FRAME |                | 2PCS           |
| G | SWIVEL PLATE     |                | 1PC            |
|   | PAGE             | 2 OF 7 COASTER | RFURNITURE.COM |

# ITEM:706258

## **ASSEMBLY INSTRUCTIONS**



Ζ

## HARDWARE IDENTIFICATION





4PCS





10PCS

2 BOLT (1/4" x 28mm WHT)



8PCS

6 SMALL CAP (20 x 20mm WHT)



5PCS

3 MEDIUM BOLT (1/4" x 35mm WHT)



4PCS

, LARGE CAP



4PCS

4 LONG BOLT (1/4" x 45mm WHT)



2PCS

8 ALLEN WRENCH (4mm)



1PC



Do not tighten until each step is completed or instructed.





PAGE 3 OF 7

# ITEM:706258 ASSEMBLY INSTRUCTIONS STEP 2





### STEP 3



PAGE 4 OF 7

## ITEM:706258 **ASSEMBLY INSTRUCTIONS**



STEP 4



### STEP 5



# ITEM:706258 ASSEMBLY INSTRUCTIONS STEP 6





### STEP 7 COMPLETE



PAGE 6 OF 7

# ITEM:706258 ASSEMBLY INSTRUCTIONS



Product Size: 908 DIA X 584H (MM)

**Product Size: 35.75" DIA X 23"** 



Note: Dimension tolerance ±5%