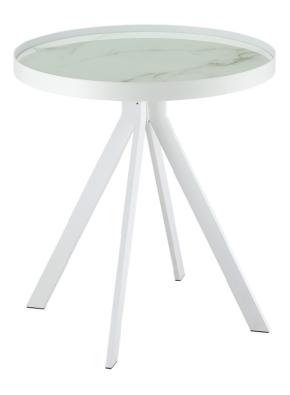

# ITEM:706257 ASSEMBLY INSTRUCTIONS

Product Size: 546 DIA X 610H (MM)

Product Size: 21.5" DIA X 24"

Note: Dimension tolerance ±5%