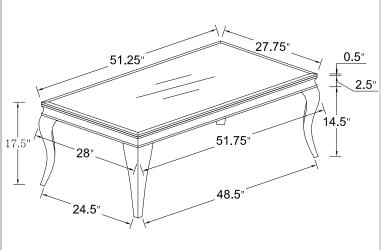

every stage of life

REVISION 0: 04/20/2020

707768(B1-B3) *Coffee Table* 

PAGE 1 OF 3

COASTERFURNITURE.COM

## ITEM: **707768(B1-B3)**

#### **ASSEMBLY INSTRUCTIONS**

#### **ASSEMBLY TIPS:**

1. Remove hardware from box and sort by size.

2. Please check to see that all hardware and parts are present prior to start of assembly.





#### WARNING!

Don't attempt to repair or modify parts that are broken or defective. Please contact the store immediately.
This product is for home use only and not intended for commercial establishments.



**ASSEMBLY TIME** 

**10 MINUTES** 

### PARTS IDENTIFICATION



### Z HARDWARE IDENTIFICATION

#### **B3(BOX 3)-HARDWARE PACK IS LOCATED IN 707768(B3)**



# ITEM: **707768(B1-B3)**

### **ASSEMBLY INSTRUCTIONS**



STEP1



### STEP2



#### STEP3





NOTE :DIMENSION TOLERANCE ±5% COASTERFURNITURE.COM