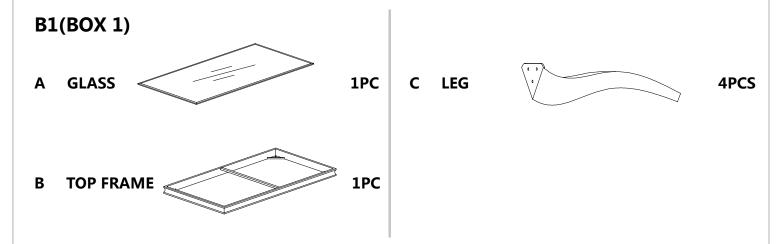

# ASSEMBLY INSTRUCTIONS COASTER FINE FURNITURE



Fine Furniture for every stage of life

REVISION 0: 04/20/2020

707768(B1-B3) *Coffee Table* 

PAGE 1 OF 3

COASTERFURNITURE.COM

## ITEM: **707768(B1-B3)**

#### **ASSEMBLY INSTRUCTIONS**

#### **ASSEMBLY TIPS:**

1. Remove hardware from box and sort by size.

2. Please check to see that all hardware and parts are present prior to start of assembly.





#### WARNING!

Don't attempt to repair or modify parts that are broken or defective. Please contact the store immediately.
This product is for home use only and not intended for commercial establishments.



**ASSEMBLY TIME** 

**10 MINUTES** 

### PARTS IDENTIFICATION



### Z HARDWARE IDENTIFICATION

#### **B3(BOX 3)-HARDWARE PACK IS LOCATED IN 707768(B3)**



# ITEM: **707768(B1-B3)**

### **ASSEMBLY INSTRUCTIONS**



STEP1



### STEP2



#### STEP3





NOTE :DIMENSION TOLERANCE ±5% COASTERFURNITURE.COM