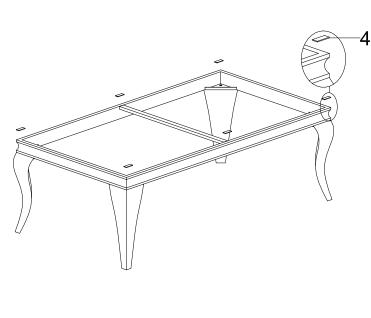

e Furniture for every stage of life

REVISION 0: 04/20/2020

707768(B1-B3) *Coffee Table* 

PAGE 1 OF 3

COASTERFURNITURE.COM

## ITEM: **707768(B1-B3)**

#### **ASSEMBLY INSTRUCTIONS**

#### **ASSEMBLY TIPS:**

1. Remove hardware from box and sort by size.

2. Please check to see that all hardware and parts are present prior to start of assembly.





#### WARNING!

Don't attempt to repair or modify parts that are broken or defective. Please contact the store immediately.
This product is for home use only and not intended for commercial establishments.



**ASSEMBLY TIME** 

**10 MINUTES** 

### PARTS IDENTIFICATION



### Z HARDWARE IDENTIFICATION

#### **B3(BOX 3)-HARDWARE PACK IS LOCATED IN 707768(B3)**



# ITEM: **707768(B1-B3)**

### **ASSEMBLY INSTRUCTIONS**



STEP1



### STEP2



#### STEP3





NOTE :DIMENSION TOLERANCE ±5% COASTERFURNITURE.COM