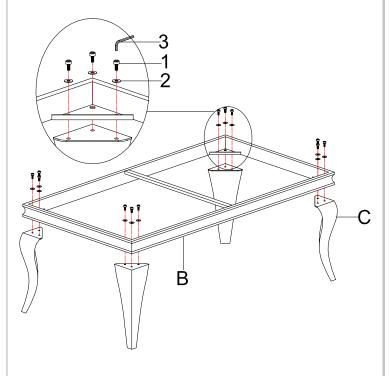

NITURE



Fine Furniture for every stage of life

REVISION 0: 04/20/2020

707768(B1-B3) *Coffee Table* 

PAGE 1 OF 3

COASTERFURNITURE.COM

## ITEM: **707768(B1-B3)**

#### **ASSEMBLY INSTRUCTIONS**

#### **ASSEMBLY TIPS:**

1. Remove hardware from box and sort by size.

2. Please check to see that all hardware and parts are present prior to start of assembly.





#### WARNING!

Don't attempt to repair or modify parts that are broken or defective. Please contact the store immediately.
This product is for home use only and not intended for commercial establishments.



**ASSEMBLY TIME** 

**10 MINUTES** 

### PARTS IDENTIFICATION



### Z HARDWARE IDENTIFICATION

#### **B3(BOX 3)-HARDWARE PACK IS LOCATED IN 707768(B3)**



# ITEM: **707768(B1-B3)**

### **ASSEMBLY INSTRUCTIONS**



STEP1



### STEP2



#### STEP3





NOTE :DIMENSION TOLERANCE ±5% COASTERFURNITURE.COM