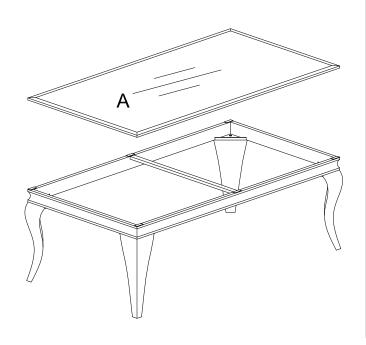

r every stage of life

REVISION 0: 04/20/2020

707768(B1-B3) *Coffee Table* 

PAGE 1 OF 3

COASTERFURNITURE.COM

## ITEM: **707768(B1-B3)**

#### **ASSEMBLY INSTRUCTIONS**

#### **ASSEMBLY TIPS:**

1. Remove hardware from box and sort by size.

2. Please check to see that all hardware and parts are present prior to start of assembly.





#### WARNING!

Don't attempt to repair or modify parts that are broken or defective. Please contact the store immediately.
This product is for home use only and not intended for commercial establishments.



**ASSEMBLY TIME** 

**10 MINUTES** 

### PARTS IDENTIFICATION



### Z HARDWARE IDENTIFICATION

#### **B3(BOX 3)-HARDWARE PACK IS LOCATED IN 707768(B3)**



# ITEM: **707768(B1-B3)**

### **ASSEMBLY INSTRUCTIONS**



STEP1



### STEP2



#### STEP3





NOTE :DIMENSION TOLERANCE ±5% COASTERFURNITURE.COM