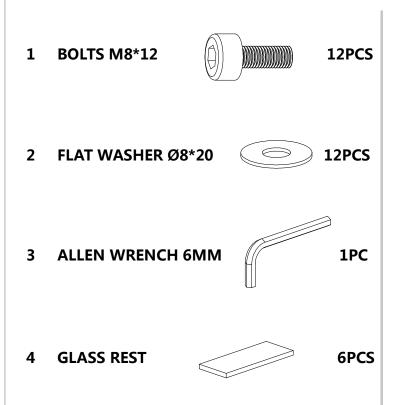

### Z HARDWARE IDENTIFICATION

#### **B3(BOX 3)-HARDWARE PACK IS LOCATED IN 707768(B3)**