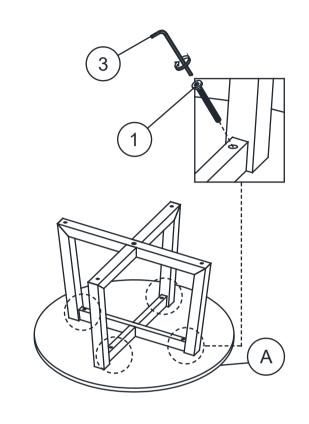

### STEP 1

#### **HARDWARE IDENTIFICATION**

| 1 | LONG BOLT<br>(M8 X 70mm - BLK)          | ()— <i>1111111111</i> 11 | 4PCS |
|---|-----------------------------------------|--------------------------|------|
| 2 | SHORT BOLT<br>(M8 X 35mm - BLK)         | <b>(-111111111)</b>      | 1PC  |
| 3 | ALLEN WRENCH<br>(M5 x 95mm - BLK)       |                          | 1PC  |
| 4 | LOCK WASHER<br>(M8 x 14mm - BLK)        |                          | 1PC  |
| 5 | FLAT WASHER<br>(M8 x 16mm - BLK)        |                          | 1PC  |
| 6 | ADJUSTABLE LEVELER<br>(M6 X 23mm - BLK) |                          | 4PCS |