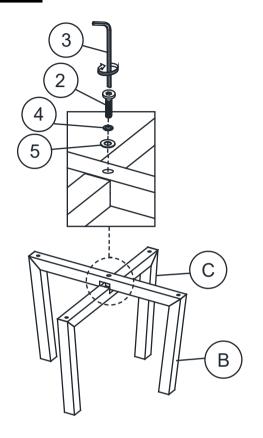

N**

| 1 | LONG BOLT<br>(M8 X 70mm - BLK)          | <b>⊕_<i>ກາກກາ</i>ກ</b>                         | 4PCS |
|---|-----------------------------------------|------------------------------------------------|------|
| 2 | SHORT BOLT<br>(M8 X 35mm - BLK)         | <b>(</b> -111111111111111111111111111111111111 | 1PC  |
| 3 | ALLEN WRENCH<br>(M5 x 95mm - BLK)       |                                                | 1PC  |
| 4 | LOCK WASHER<br>(M8 x 14mm - BLK)        |                                                | 1PC  |
| 5 | FLAT WASHER<br>(M8 x 16mm - BLK)        |                                                | 1PC  |
| 6 | ADJUSTABLE LEVELER<br>(M6 X 23mm - BLK) |                                                | 4PCS |

#### **ASSEMBLY INSTRUCTIONS**

# COASTER ELIBRITUDE

### STEP 1



## STEP 2



STEP 3



STEP 4
COMPLETE









Note: Dimension tolerance ±5%