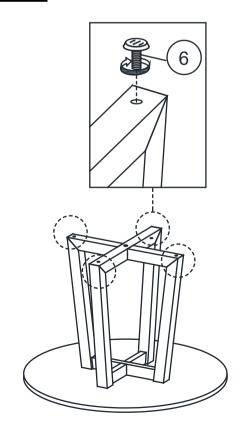

#### **PARTS IDENTIFICATION**

| A | ТОР             | 1PC |
|---|-----------------|-----|
| В | LOWER LEG FRAME | 1PC |
| С | UPPER LEG FRAME | 1PC |

#### **HARDWARE IDENTIFICATION**

| 1 | LONG BOLT<br>(M8 X 70mm - BLK)          | ()— <i>1111111111</i> 11 | 4PCS |
|---|-----------------------------------------|--------------------------|------|
| 2 | SHORT BOLT<br>(M8 X 35mm - BLK)         | <b>(-111111111)</b>      | 1PC  |
| 3 | ALLEN WRENCH<br>(M5 x 95mm - BLK)       |                          | 1PC  |
| 4 | LOCK WASHER<br>(M8 x 14mm - BLK)        |                          | 1PC  |
| 5 | FLAT WASHER<br>(M8 x 16mm - BLK)        |                          | 1PC  |
| 6 | ADJUSTABLE LEVELER<br>(M6 X 23mm - BLK) |                          | 4PCS |

## STEP 2

STEP 3

STEP 4
COMPLETE

Note: Dimension tolerance ±5%