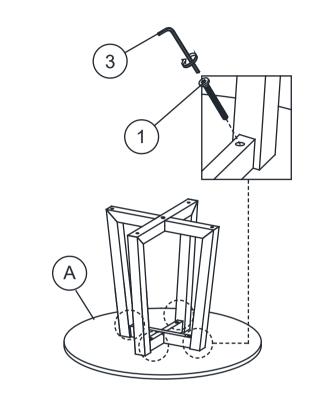

#### **PARTS IDENTIFICATION**

| A | ТОР             | 1PC |
|---|-----------------|-----|
| В | LOWER LEG FRAME | 1PC |
| С | UPPER LEG FRAME | 1PC |

#### **HARDWARE IDENTIFICATION**

| 1 | LONG BOLT<br>(M8 X 70mm - BLK)          | ()— <i>1111111111</i> 11 | 4PCS |
|---|-----------------------------------------|--------------------------|------|
| 2 | SHORT BOLT<br>(M8 X 35mm - BLK)         | <b>(-111111111)</b>      | 1PC  |
| 3 | ALLEN WRENCH<br>(M5 x 95mm - BLK)       |                          | 1PC  |
| 4 | LOCK WASHER<br>(M8 x 14mm - BLK)        |                          | 1PC  |
| 5 | FLAT WASHER<br>(M8 x 16mm - BLK)        |                          | 1PC  |
| 6 | ADJUSTABLE LEVELER<br>(M6 X 23mm - BLK) |                          | 4PCS |

## STEP 2

STEP 3

STEP 4
COMPLETE

Note: Dimension tolerance ±5%