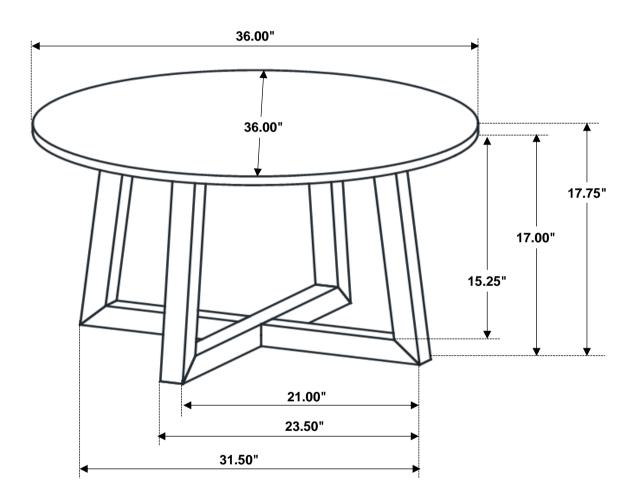

| <b>⊕_<i>ກາກກາ</i>ກ</b>                         | 4PCS |
|---|-----------------------------------------|------------------------------------------------|------|
| 2 | SHORT BOLT<br>(M8 X 35mm - BLK)         | <b>(</b> -111111111111111111111111111111111111 | 1PC  |
| 3 | ALLEN WRENCH<br>(M5 x 95mm - BLK)       |                                                | 1PC  |
| 4 | LOCK WASHER<br>(M8 x 14mm - BLK)        |                                                | 1PC  |
| 5 | FLAT WASHER<br>(M8 x 16mm - BLK)        |                                                | 1PC  |
| 6 | ADJUSTABLE LEVELER<br>(M6 X 23mm - BLK) |                                                | 4PCS |

#### **ASSEMBLY INSTRUCTIONS**

# COASTER ELIBRITUDE

### STEP 1



## STEP 2



STEP 3



STEP 4
COMPLETE









Note: Dimension tolerance ±5%