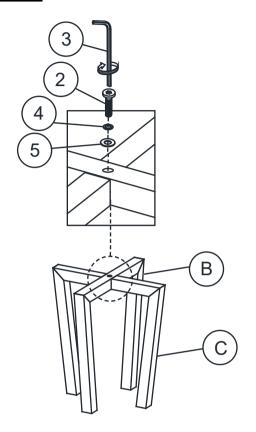

#### **PARTS IDENTIFICATION**

| A | ТОР             | 1PC |
|---|-----------------|-----|
| В | LOWER LEG FRAME | 1PC |
| С | UPPER LEG FRAME | 1PC |

#### **HARDWARE IDENTIFICATION**

| 1 | LONG BOLT<br>(M8 X 70mm - BLK)          | ()— <i>1111111111</i> 11 | 4PCS |
|---|-----------------------------------------|--------------------------|------|
| 2 | SHORT BOLT<br>(M8 X 35mm - BLK)         | <b>(-111111111)</b>      | 1PC  |
| 3 | ALLEN WRENCH<br>(M5 x 95mm - BLK)       |                          | 1PC  |
| 4 | LOCK WASHER<br>(M8 x 14mm - BLK)        |                          | 1PC  |
| 5 | FLAT WASHER<br>(M8 x 16mm - BLK)        |                          | 1PC  |
| 6 | ADJUSTABLE LEVELER<br>(M6 X 23mm - BLK) |                          | 4PCS |

### STEP 1