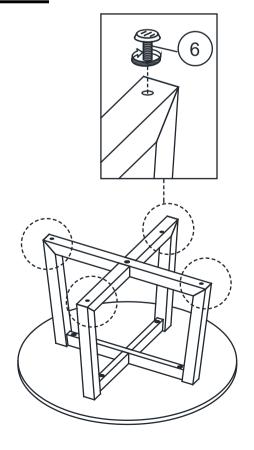

### STEP 1

#### **HARDWARE IDENTIFICATION**

| 1 | LONG BOLT<br>(M8 X 70mm - BLK)          | <b>⊕_<i>ກາກກາ</i>ກ</b>                         | 4PCS |
|---|-----------------------------------------|------------------------------------------------|------|
| 2 | SHORT BOLT<br>(M8 X 35mm - BLK)         | <b>(</b> -111111111111111111111111111111111111 | 1PC  |
| 3 | ALLEN WRENCH<br>(M5 x 95mm - BLK)       |                                                | 1PC  |
| 4 | LOCK WASHER<br>(M8 x 14mm - BLK)        |                                                | 1PC  |
| 5 | FLAT WASHER<br>(M8 x 16mm - BLK)        |                                                | 1PC  |
| 6 | ADJUSTABLE LEVELER<br>(M6 X 23mm - BLK) |                                                | 4PCS |