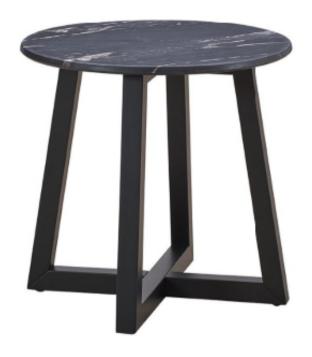

#### **PARTS IDENTIFICATION**

| A | ТОР             | 1PC |
|---|-----------------|-----|
| В | LOWER LEG FRAME | 1PC |
| С | UPPER LEG FRAME | 1PC |