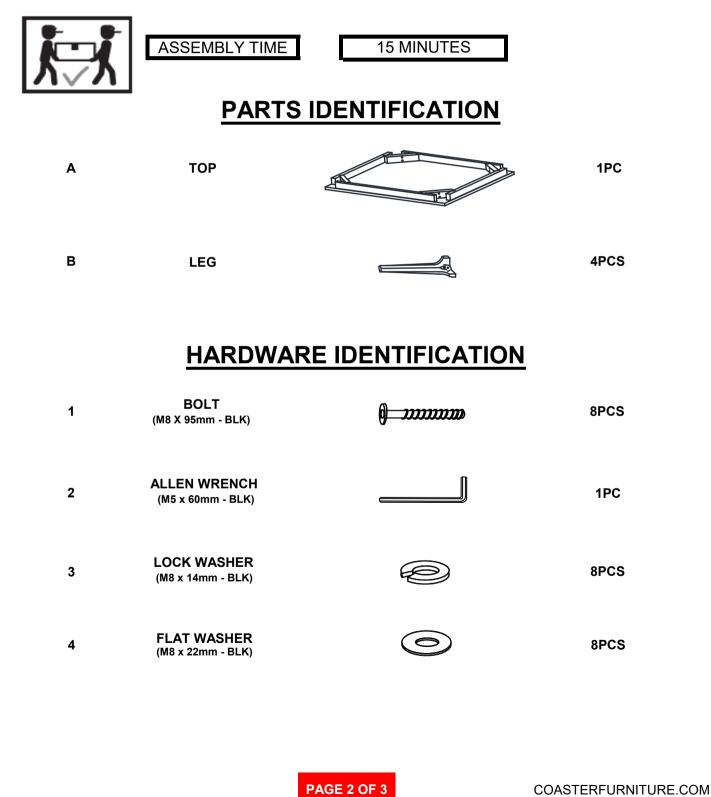

#### **ASSEMBLY TIPS:**

- 1. Remove hardware from box and sort by size.
- 2. Please check to see that all hardware and parts are present prior to start of assembly.
- 3. Please follow attached instructions in the same sequence as numbered to assure fast & easy assembly.