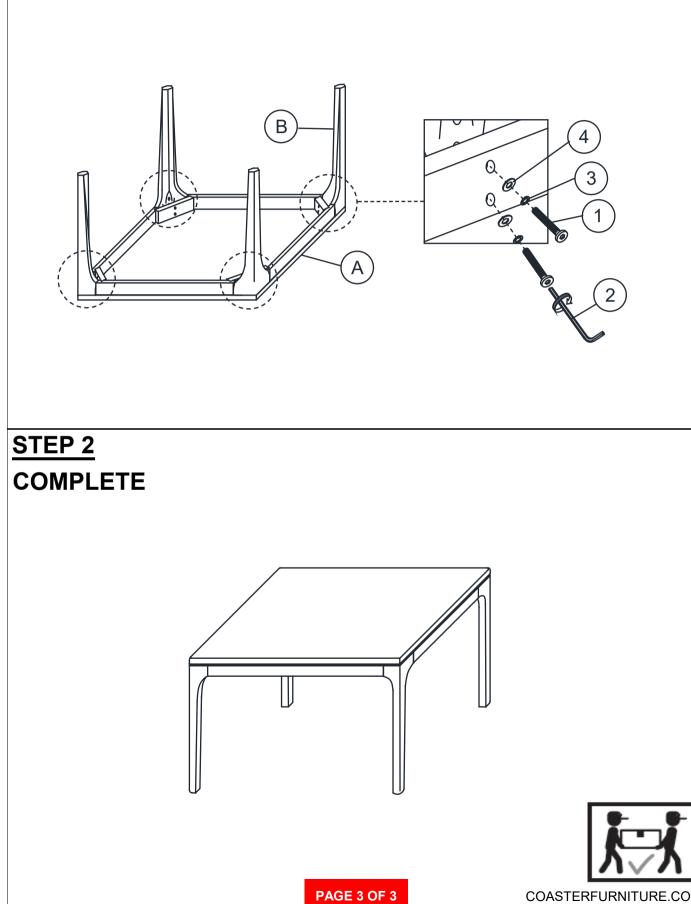

## ASSEMBLY INSTRUCTIONS COASTER FINE FURNITURE



Fine Furniture for every stage of life



REVISION 0 : 11/14/2023





### **ASSEMBLY INSTRUCTIONS**

#### **ASSEMBLY TIPS:**

- 1. Remove hardware from box and sort by size.
- 2. Please check to see that all hardware and parts are present prior to start of assembly.
- 3. Please follow attached instructions in the same sequence as numbered to assure fast & easy assembly.



### WARNING!

1. Don't attempt to repair or modify parts that are broken or defective. Please contact the store immediately.

2. This product is for home use only and not intended for commercial establishments.





## **ASSEMBLY INSTRUCTIONS** <u>STEP 1</u>







## ASSEMBLY INSTRUCTIONS COASTER FINE FURNITURE



Fine Furniture for every stage of life



REVISION 0 : 11/14/2023

PAGE 1 OF 3



### **ASSEMBLY INSTRUCTIONS**

#### **ASSEMBLY TIPS:**

- 1. Remove hardware from box and sort by size.
- 2. Please check to see that all hardware and parts are present prior to start of assembly.
- 3. Please follow attached instructions in the same sequence as numbered to assure fast & easy assembly.



### WARNING!

1. Don't attempt to repair or modify parts that are broken or defective. Please contact the store immediately.

2. This product is for home use only and not intended for commercial establishments.



## ASSEMBLY INSTRUCTIONS STEP 1