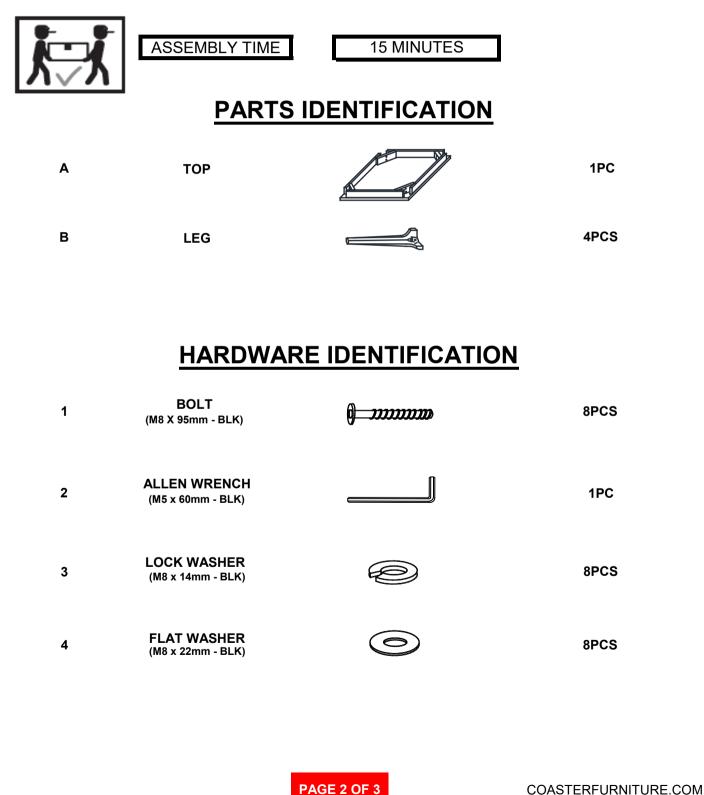

#### **ASSEMBLY TIPS:**

- 1. Remove hardware from box and sort by size.
- 2. Please check to see that all hardware and parts are present prior to start of assembly.
- 3. Please follow attached instructions in the same sequence as numbered to assure fast & easy assembly.