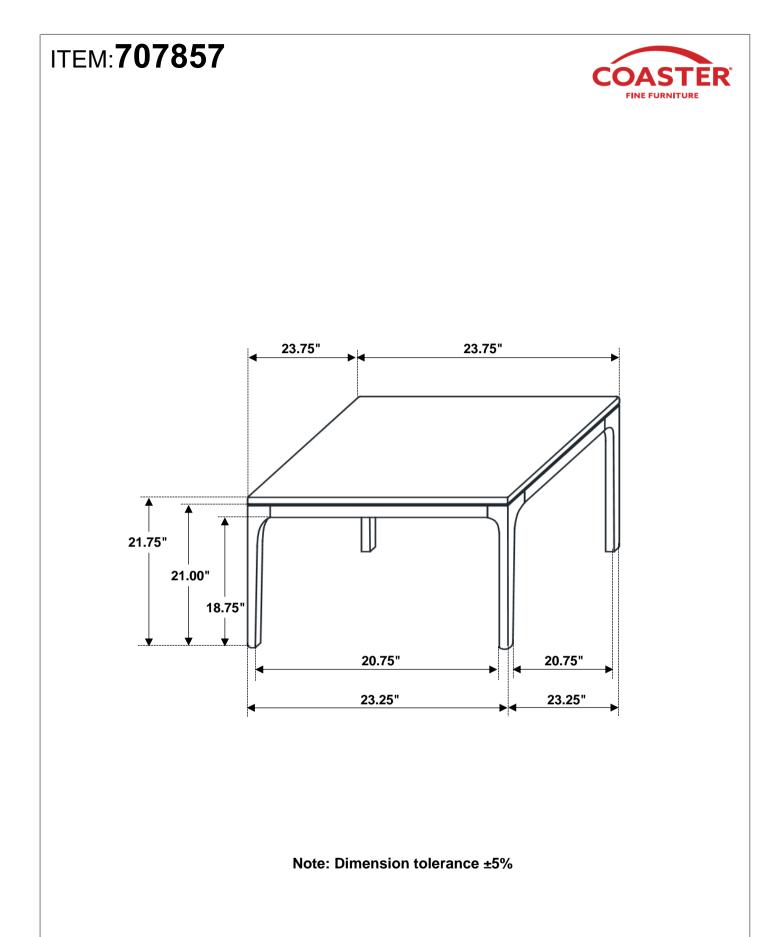

## ASSEMBLY INSTRUCTIONS COASTER FINE FURNITURE



Fine Furniture for every stage of life



REVISION 0 : 11/14/2023





### **ASSEMBLY INSTRUCTIONS**

#### **ASSEMBLY TIPS:**

- 1. Remove hardware from box and sort by size.
- 2. Please check to see that all hardware and parts are present prior to start of assembly.
- 3. Please follow attached instructions in the same sequence as numbered to assure fast & easy assembly.



### WARNING!

1. Don't attempt to repair or modify parts that are broken or defective. Please contact the store immediately.

2. This product is for home use only and not intended for commercial establishments.





## **ASSEMBLY INSTRUCTIONS** <u>STEP 1</u>







## ASSEMBLY INSTRUCTIONS COASTER FINE FURNITURE



Fine Furniture for every stage of life



REVISION 0 : 11/14/2023

PAGE 1 OF 3



### **ASSEMBLY INSTRUCTIONS**

#### **ASSEMBLY TIPS:**

- 1. Remove hardware from box and sort by size.
- 2. Please check to see that all hardware and parts are present prior to start of assembly.
- 3. Please follow attached instructions in the same sequence as numbered to assure fast & easy assembly.



### WARNING!

1. Don't attempt to repair or modify parts that are broken or defective. Please contact the store immediately.

2. This product is for home use only and not intended for commercial establishments.



## ASSEMBLY INSTRUCTIONS STEP 1