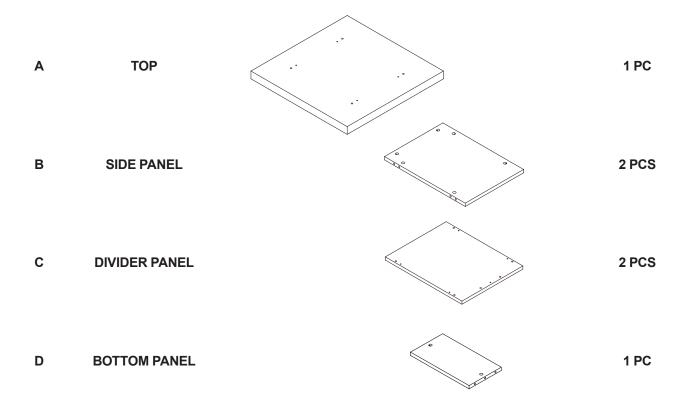

# ASSEMBLY INSTRUCTIONS COASTER FINE FURNITURE



Fine Furniture for every stage of life

708067 END TABLE

### **ASSEMBLY INSTRUCTIONS**

### **ASSEMBLY TIPS:**

1. Remove hardware from box and sort by size.

2. Please check to see that all hardware and parts are present prior to start of assembly.

3. Please follow attached instructions in the same sequence as numbered to assure fast & easy assembly.

#### WARNING!

1. Don't attempt to repair or modify parts that are broken or defective. Please contact the store immediately.
2. This product is for home use only and not intended for commercial establishments.



30 MINUTES

## PARTS IDENTIFICATION



## HARDWARE IDENTIFICATION

| Z  |                          |        |        |    |                         |        |        |
|----|--------------------------|--------|--------|----|-------------------------|--------|--------|
| NO | DESCRIPTION              | FIGURE | Q'TY   | NO | DESCRIPTION             | FIGURE | Q'TY   |
| 1  | GLUE 15g                 |        | 1 PC   | 4  | CAM LOCK<br>Ø15x12mm SR |        | 14 PCS |
| 2  | WOODEN DOWEL<br>Ø 8x30mm |        | 16 PCS | 5  | PLASTIC FEET<br>Ø15mm   |        | 4 PCS  |
| 3  | CAM BOLT<br>Ø7x35.5mm SR |        | 14 PCS | 6  | STICKER<br>Ø20mm        |        | 2 PCS  |

#### NOTE:

Phillips head screw driver is required in the assembly process; however, manufacturer does not provide this item.



# ITEM: **708067 STEP 2**