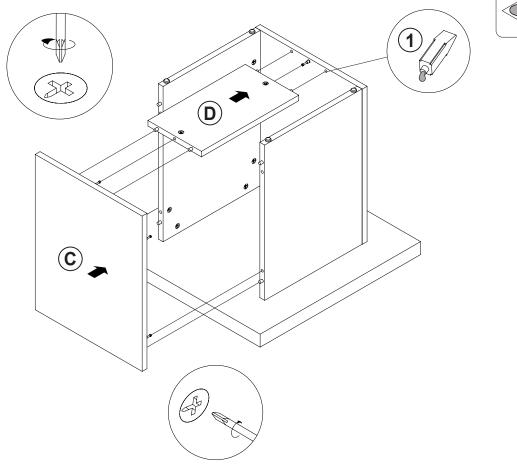

|                          |        |        |    |                         |        |        |
|----|--------------------------|--------|--------|----|-------------------------|--------|--------|
| NO | DESCRIPTION              | FIGURE | Q'TY   | NO | DESCRIPTION             | FIGURE | Q'TY   |
| 1  | GLUE 15g                 |        | 1 PC   | 4  | CAM LOCK<br>Ø15x12mm SR |        | 14 PCS |
| 2  | WOODEN DOWEL<br>Ø 8x30mm |        | 16 PCS | 5  | PLASTIC FEET<br>Ø15mm   |        | 4 PCS  |
| 3  | CAM BOLT<br>Ø7x35.5mm SR |        | 14 PCS | 6  | STICKER<br>Ø20mm        |        | 2 PCS  |

#### NOTE:

Phillips head screw driver is required in the assembly process; however, manufacturer does not provide this item.



# ITEM: **708067 STEP 2**











# ITEM: **708067 STEP 4**







# STEP 5 COMPLETE







Note: Dimension tolerance ±5%



# ASSEMBLY INSTRUCTIONS COASTER FINE FURNITURE



Fine Furniture for every stage of life

708068 COFFEE TABLE

### **ASSEMBLY INSTRUCTIONS**

### **ASSEMBLY TIPS:**

1. Remove hardware from box and sort by size.

2. Please check to see that all hardware and parts are present prior to start of assembly.

3. Please follow attached instructions in the same sequence as numbered to assure fast & easy assembly.

#### WARNING!

1. Don't attempt to repair or modify parts that are broken or defective. Please contact the store immediately.
2. This product is for home use only and not intended for commercial establishments.



## PARTS IDENTIFICATION



## **HARDWARE IDENTIFICATION**

| Z  |                          |        |        |    |