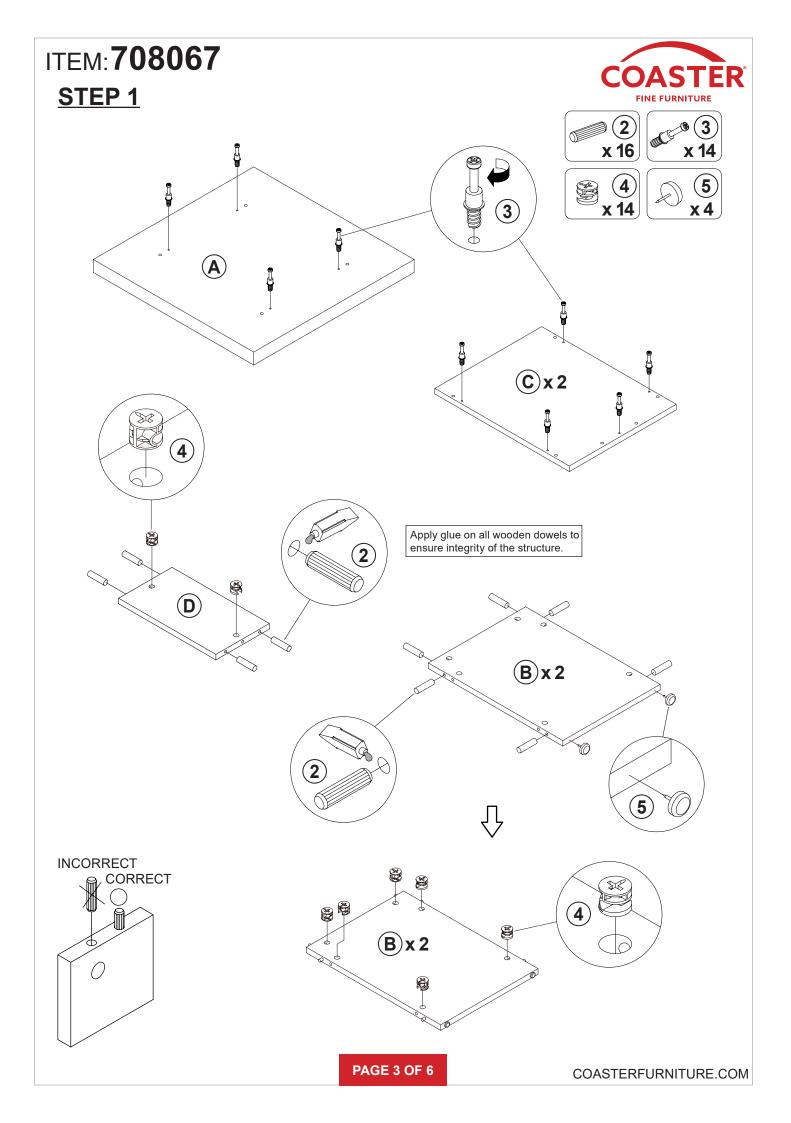

## HARDWARE IDENTIFICATION

| Z  |                          |        |        |    |                         |        |        |
|----|--------------------------|--------|--------|----|-------------------------|--------|--------|
| NO | DESCRIPTION              | FIGURE | Q'TY   | NO | DESCRIPTION             | FIGURE | Q'TY   |
| 1  | GLUE 15g                 |        | 1 PC   | 4  | CAM LOCK<br>Ø15x12mm SR |        | 14 PCS |
| 2  | WOODEN DOWEL<br>Ø 8x30mm |        | 16 PCS | 5  | PLASTIC FEET<br>Ø15mm   |        | 4 PCS  |
| 3  | CAM BOLT<br>Ø7x35.5mm SR |        | 14 PCS | 6  | STICKER<br>Ø20mm        |        | 2 PCS  |

#### NOTE:

Phillips head screw driver is required in the assembly process; however, manufacturer does not provide this item.