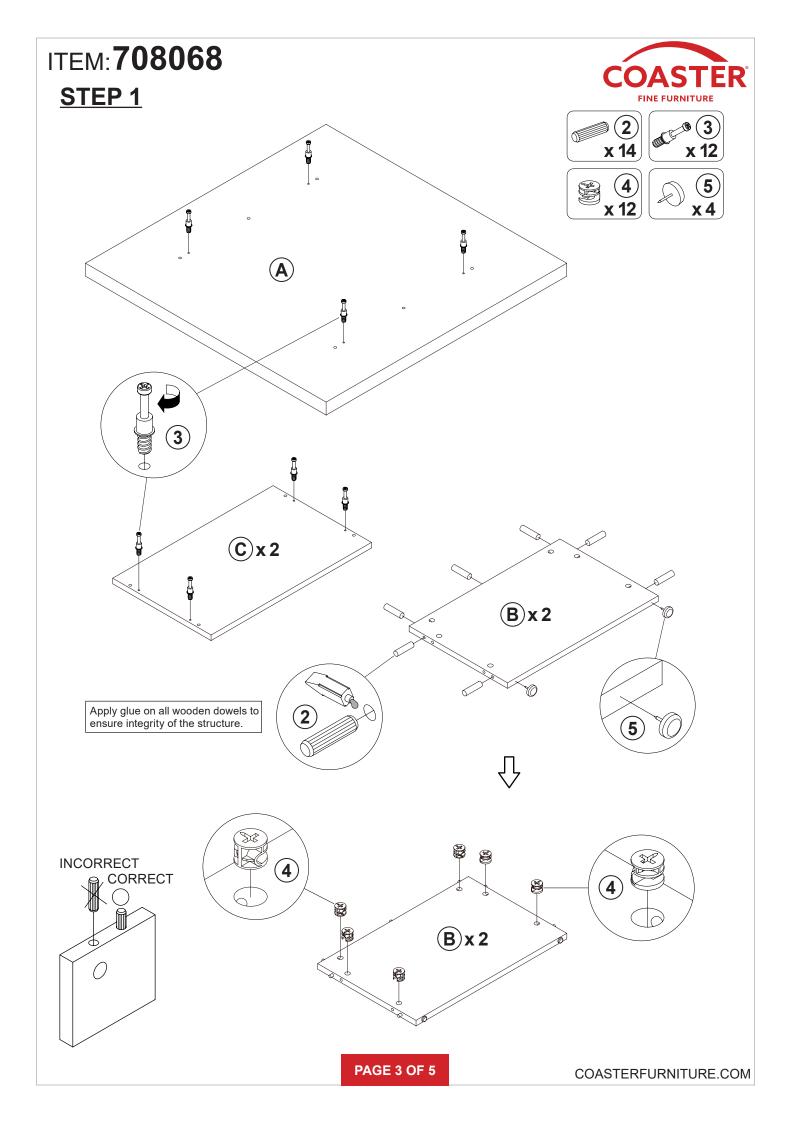

### **ASSEMBLY INSTRUCTIONS**

### **ASSEMBLY TIPS:**

1. Remove hardware from box and sort by size.

2. Please check to see that all hardware and parts are present prior to start of assembly.

3. Please follow attached instructions in the same sequence as numbered to assure fast & easy assembly.

## **HARDWARE IDENTIFICATION**

| Z  |                          |        |        |    |                         |        |        |
|----|--------------------------|--------|--------|----|-------------------------|--------|--------|
| NO | DESCRIPTION              | FIGURE | Q'TY   | NO | DESCRIPTION             | FIGURE | Q'TY   |
| 1  | GLUE 15g                 |        | 1 PC   | 4  | CAM LOCK<br>Ø15x12mm SR |        | 12 PCS |
| 2  | WOODEN DOWEL<br>Ø 8x30mm |        | 14 PCS | 5  | PLASTIC FEET<br>Ø15mm   |        | 4 PCS  |
| 3  | CAM BOLT<br>Ø7x35.5mm SR |        | 12 PCS | 6  | STICKER<br>Ø20mm        |        | 2 PCS  |

#### NOTE:

Phillips head screw driver is required in the assembly process; however, manufacturer does not provide this item.

Note: Dimension tolerance ±5%