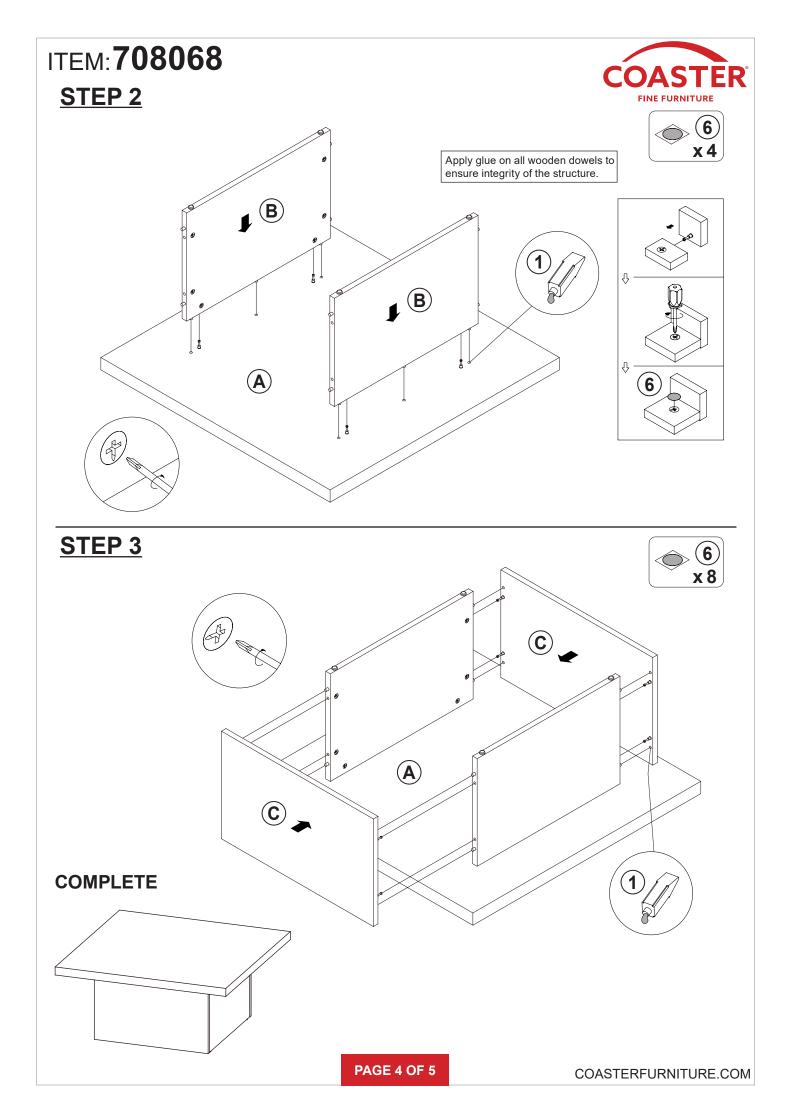

### **ASSEMBLY INSTRUCTIONS**

### **ASSEMBLY TIPS:**

1. Remove hardware from box and sort by size.

2. Please check to see that all hardware and parts are present prior to start of assembly.

3. Please follow attached instructions in the same sequence as numbered to assure fast & easy assembly.

## **HARDWARE IDENTIFICATION**

| Z  |                          |        |        |    |                         |        |        |
|----|--------------------------|--------|--------|----|-------------------------|--------|--------|
| NO | DESCRIPTION              | FIGURE | Q'TY   | NO | DESCRIPTION             | FIGURE | Q'TY   |
| 1  | GLUE 15g                 |        | 1 PC   | 4  | CAM LOCK<br>Ø15x12mm SR |        | 12 PCS |
| 2  | WOODEN DOWEL<br>Ø 8x30mm |        | 14 PCS | 5  | PLASTIC FEET<br>Ø15mm   |        | 4 PCS  |
| 3  | CAM BOLT<br>Ø7x35.5mm SR |        | 12 PCS | 6  | STICKER<br>Ø20mm        |        | 2 PCS  |

#### NOTE:

Phillips head screw driver is required in the assembly process; however, manufacturer does not provide this item.

Note: Dimension tolerance ±5%