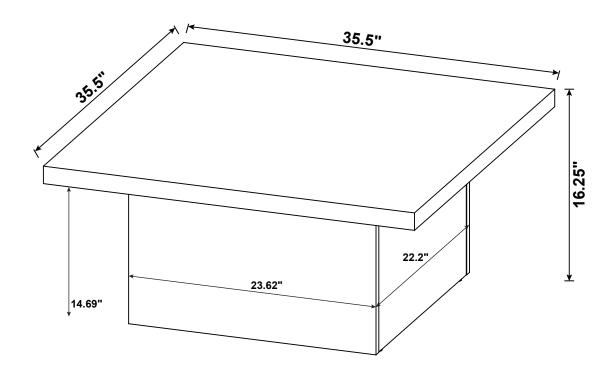

#### NOTE:

Phillips head screw driver is required in the assembly process; however, manufacturer does not provide this item.

Note: Dimension tolerance ±5%