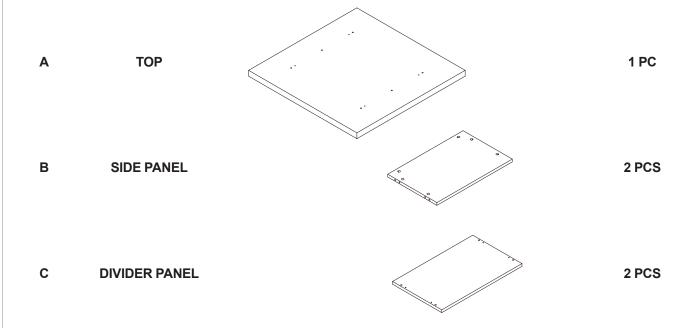

provide this item.



# ITEM: **708067 STEP 2**











# ITEM: **708067 STEP 4**







# STEP 5 COMPLETE







Note: Dimension tolerance ±5%



# ASSEMBLY INSTRUCTIONS COASTER FINE FURNITURE



Fine Furniture for every stage of life

708068 COFFEE TABLE

### **ASSEMBLY INSTRUCTIONS**

### **ASSEMBLY TIPS:**

1. Remove hardware from box and sort by size.

2. Please check to see that all hardware and parts are present prior to start of assembly.

3. Please follow attached instructions in the same sequence as numbered to assure fast & easy assembly.

#### WARNING!

1. Don't attempt to repair or modify parts that are broken or defective. Please contact the store immediately.
2. This product is for home use only and not intended for commercial establishments.



## PARTS IDENTIFICATION



## **HARDWARE IDENTIFICATION**

| Z  |                          |        |        |    |                         |        |        |
|----|--------------------------|--------|--------|----|-------------------------|--------|--------|
| NO | DESCRIPTION              | FIGURE | Q'TY   | NO | DESCRIPTION             | FIGURE | Q'TY   |
| 1  | GLUE 15g                 |        | 1 PC   | 4  | CAM LOCK<br>Ø15x12mm SR |        | 12 PCS |
| 2  | WOODEN DOWEL<br>Ø 8x30mm |        | 14 PCS | 5  | PLASTIC FEET<br>Ø15mm   |        | 4 PCS  |
| 3  | CAM BOLT<br>Ø7x35.5mm SR |        | 12 PCS | 6  | STICKER<br>Ø20mm        |        | 2 PCS  |

#### NOTE:

Phillips head screw driver is required in the assembly process; however, manufacturer does not provide this item.









Note: Dimension toleranc