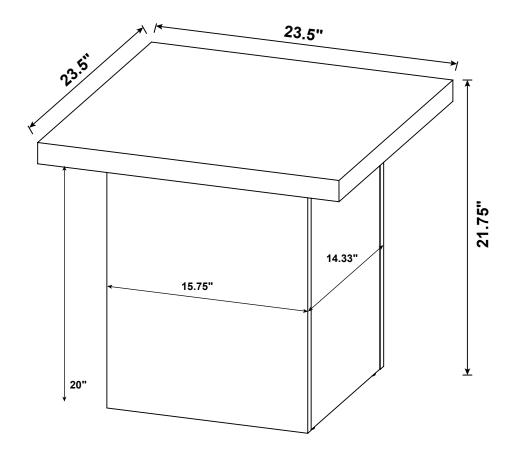

|        |        |    |                         |        |        |
|----|--------------------------|--------|--------|----|-------------------------|--------|--------|
| NO | DESCRIPTION              | FIGURE | Q'TY   | NO | DESCRIPTION             | FIGURE | Q'TY   |
| 1  | GLUE 15g                 |        | 1 PC   | 4  | CAM LOCK<br>Ø15x12mm SR |        | 14 PCS |
| 2  | WOODEN DOWEL<br>Ø 8x30mm |        | 16 PCS | 5  | PLASTIC FEET<br>Ø15mm   |        | 4 PCS  |
| 3  | CAM BOLT<br>Ø7x35.5mm SR |        | 14 PCS | 6  | STICKER<br>Ø20mm        |        | 2 PCS  |

#### NOTE:

Phillips head screw driver is required in the assembly process; however, manufacturer does not provide this item.



# ITEM: **708067 STEP 2**











# ITEM: **708067 STEP 4**







# STEP 5 COMPLETE







Note: Dimension tolerance ±5%



# ASSEMBLY INSTRUCTIONS COASTER FINE FURNITURE



Fine Furniture for every stage of life

708068 COFFEE TABLE

### **ASSEMBLY INSTRUCTIONS**

### **ASSEMBLY TIPS:**

1. Remove hardware from box and sort by size.

2. Please check to see that all hardware and parts are present prior to start of assembly.

3. Please follow attached instructions in the same sequence as numbered to assure fast & easy assembly.

#### WARNING!

1. Don't attempt to repair or modify parts that are broken or defective. Please contact the store immediately.
2. This product is for home use only and not intended for commercial establishments.



## PARTS IDENTIFICATION



## **HARDWARE IDENTIFICATION**

| Z  |                          |        |        |    |                         |