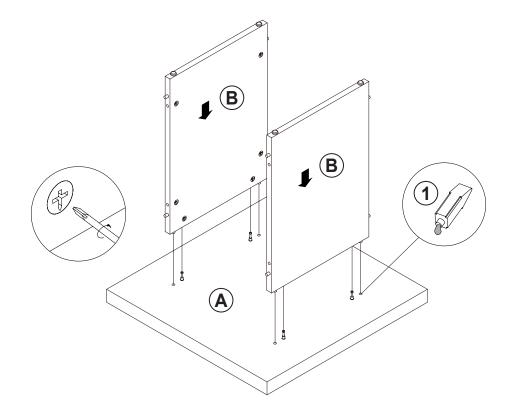

N



## HARDWARE IDENTIFICATION

| Z  |                          |        |        |    |                         |        |        |
|----|--------------------------|--------|--------|----|-------------------------|--------|--------|
| NO | DESCRIPTION              | FIGURE | Q'TY   | NO | DESCRIPTION             | FIGURE | Q'TY   |
| 1  | GLUE 15g                 |        | 1 PC   | 4  | CAM LOCK<br>Ø15x12mm SR |        | 14 PCS |
| 2  | WOODEN DOWEL<br>Ø 8x30mm |        | 16 PCS | 5  | PLASTIC FEET<br>Ø15mm   |        | 4 PCS  |
| 3  | CAM BOLT<br>Ø7x35.5mm SR |        | 14 PCS | 6  | STICKER<br>Ø20mm        |        | 2 PCS  |

#### NOTE:

Phillips head screw driver is required in the assembly process; however, manufacturer does not provide this item.



# ITEM: **708067 STEP 2**











# ITEM: **708067 STEP 4**







# STEP 5 COMPLETE







Note: Dimension tolerance ±5%



# ASSEMBLY INSTRUCTIONS COASTER FINE FURNITURE



Fine Furniture for every stage of life

708068 COFFEE TABLE

### **ASSEMBLY INSTRUCTIONS**

### **ASSEMBLY TIPS:**

1. Remove hardware from box and sort by size.

2. Please check to see that all hardware and parts are present prior to start of assembly.

3. Please follow attached instructions in the same sequence as numbered to assure fast & easy assembly.

#### WARNING!

1. Don't attempt to repair or modify parts that are broken or defective. Please contact the store immediately.
2. This product is for home use only and not intended for commercial establishments.



## PARTS IDENTIFICATION



## **HARDWARE IDENTIFICATION**

| Z  |