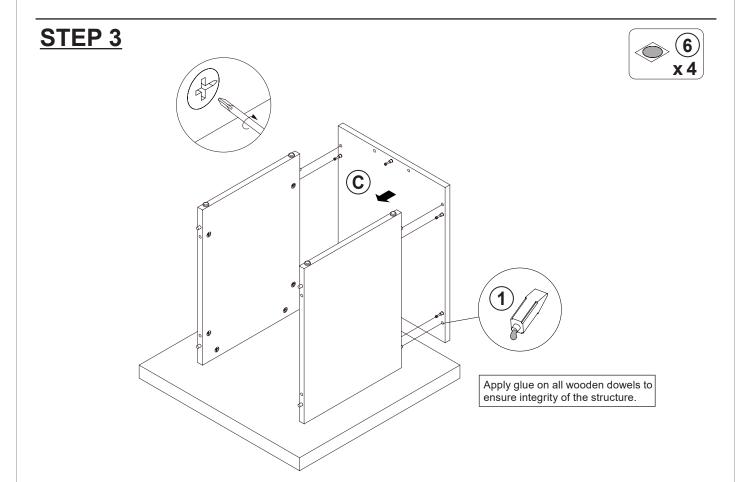

## HARDWARE IDENTIFICATION

| Z  |                          |        |        |    |                         |        |        |
|----|--------------------------|--------|--------|----|-------------------------|--------|--------|
| NO | DESCRIPTION              | FIGURE | Q'TY   | NO | DESCRIPTION             | FIGURE | Q'TY   |
| 1  | GLUE 15g                 |        | 1 PC   | 4  | CAM LOCK<br>Ø15x12mm SR |        | 14 PCS |
| 2  | WOODEN DOWEL<br>Ø 8x30mm |        | 16 PCS | 5  | PLASTIC FEET<br>Ø15mm   |        | 4 PCS  |
| 3  | CAM BOLT<br>Ø7x35.5mm SR |        | 14 PCS | 6  | STICKER<br>Ø20mm        |        | 2 PCS  |

#### NOTE:

Phillips head screw driver is required in the assembly process; however, manufacturer does not provide this item.



# ITEM: **708067 STEP 2**











# ITEM: **708067 STEP 4**







# STEP 5 COMPLETE







Note: Dimension tolerance ±5%



# ASSEMBLY INSTRUCTIONS COASTER FINE FURNITURE



Fine Furniture for every stage of life

708068 COFFEE TABLE

### **ASSEMBLY INSTRUCTIONS**

### **ASSEMBLY TIPS:**

1. Remove hardware from box and sort by size.

2. Please check to see that all hardware and parts are present prior to start of assembly.

3. Please follow attached instructions in the same sequence as numbered to assure fast & easy assembly.

#### WARNING!

1. Don't attempt to repair or modify parts that are broken or defective. Please contact the store immediately.
2. This product is for home use only and not intended for commercial establishments.



## PARTS IDENTIFICATION



## **HARDWARE IDENTIFICATION**

| Z  |