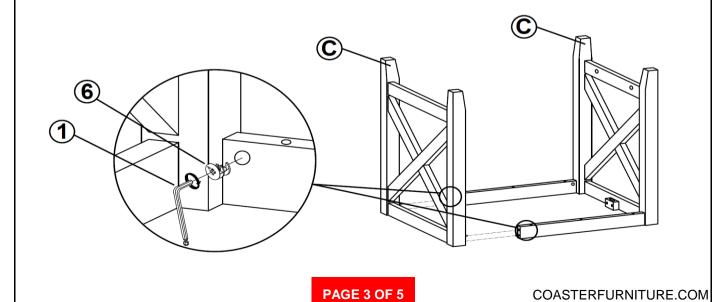

--------------------------------------|-----------|------|
| 2 | BOLT<br>(M6 x 35mm - RBW)               |           | 4PCS |
| 3 | LOCK WASHER<br>(M6 - RBW)               | 6         | 4PCS |
| 4 | FLAT WASHER<br>(M6 - RBW)               |           | 4PCS |
| 5 | CAM BOLT<br>(24MM - SR)                 | <b>()</b> | 4PCS |
| 6 | <b>CAM NUT</b> (15/15+16 Z1 BRIGH - SR) |           | 4PCS |
| 7 | PLASTIC DOWEL<br>(M8 x 30mm - BLK)      |           | 4PCS |
| 8 | WAFER HEAD SCREW<br>(M4 x 38mm - BLK)   | 0         | 2PCS |
| 9 | FLAT HEAD SCREW<br>(M4 x 38mm - RBW)    | 0         | 6PCS |

#### NOTE:

Phillips head screw driver is required in the assembly process; however, manufacturer does not provide this item.



#### **ASSEMBLY INSTRUCTIONS**

#### STEP 1



#### STEP 2



#### STEP 3





# ASSEMBLY INSTRUCTIONS STEP 4



#### STEP 5



PAGE 4 OF 5

COASTERFURNITURE.COM



# ASSEMBLY INSTRUCTIONS STEP 6



#### STEP 7









**Note: Dimension tolerance ±5%** 



## ASSEMBLY INSTRUCTIONS COASTER FINE FURNITURE



Fine Furniture for every stage of life

708098 Coffee Table

REVISION 0: 04/13/2023 PAGE 1 OF 5 COASTERFURNITURE.COM

## COASTER

#### **ASSEMBLY INSTRUCTIONS**

#### **ASSEMBLY TIPS:**

- 1. Remove hardware from box and sort by size.
- 2. Please check to see that all hardware and parts are present prior to start of assembly.
- 3. Please follow attached instructions in the same sequence as numbered to assure fast & easy assembly.



#### **WARNING!**

- 1. Don't attempt to repair or modify parts that are broken or defective. Please contact the store immediatel