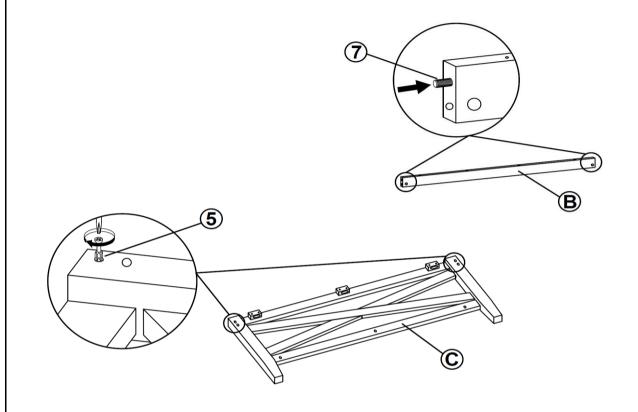

IDENTIFICATION**

| 1 | ALLEN WRENCH<br>(M4 - BLK)                 |   | 1PC  |
|---|--------------------------------------------|---|------|
| 2 | BOLT<br>(M6 x 35mm - RBW)                  |   | 6PCS |
| 3 | LOCK WASHER<br>(M6 - RBW)                  | 0 | 6PCS |
| 4 | FLAT WASHER<br>(M6 - RBW)                  | 0 | 6PCS |
| 5 | CAM BOLT<br>(24MM - SR)                    |   | 4PCS |
| 6 | <b>CAM NUT</b><br>(15/15+16 Z1 BRIGH - SR) |   | 4PCS |
| 7 | PLASTIC DOWEL<br>(M8 x 30mm - BLK)         |   | 4PCS |
| 8 | WAFER HEAD SCREW<br>(M4 x 38mm - BLK)      | 0 | 6PCS |
| 9 | FLAT HEAD SCREW<br>(M4 x 38mm - RBW)       | 0 | 8PCS |

#### NOTE:

Phillips head screw driver is required in the assembly process; however, manufacturer does not provide this item.



# ASSEMBLY INSTRUCTIONS STEP 1



### STEP 2





# ASSEMBLY INSTRUCTIONS STEP 3



#### STEP 4



PAGE 4 OF 5

COASTERFURNITURE.COM







Note: Dimension tolerance ±5%