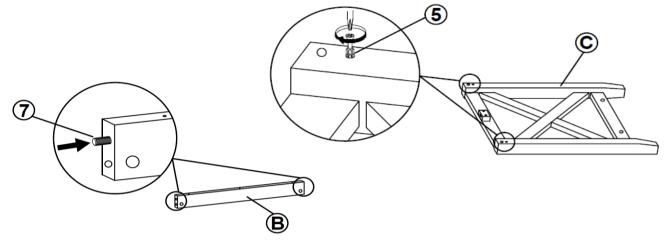

|           | 1PC  |
|---|-----------------------------------------|-----------|------|
| 2 | BOLT<br>(M6 x 35mm - RBW)               |           | 4PCS |
| 3 | LOCK WASHER<br>(M6 - RBW)               | 6         | 4PCS |
| 4 | FLAT WASHER<br>(M6 - RBW)               |           | 4PCS |
| 5 | CAM BOLT<br>(24MM - SR)                 | <b>()</b> | 4PCS |
| 6 | <b>CAM NUT</b> (15/15+16 Z1 BRIGH - SR) |           | 4PCS |
| 7 | PLASTIC DOWEL<br>(M8 x 30mm - BLK)      |           | 4PCS |
| 8 | WAFER HEAD SCREW<br>(M4 x 38mm - BLK)   | 0         | 2PCS |
| 9 | FLAT HEAD SCREW<br>(M4 x 38mm - RBW)    | 0         | 6PCS |

#### NOTE:

Phillips head screw driver is required in the assembly process; however, manufacturer does not provide this item.



#### **ASSEMBLY INSTRUCTIONS**

#### STEP 1



#### STEP 2



#### STEP 3





# ASSEMBLY INSTRUCTIONS STEP 4



#### STEP 5



PAGE 4 OF 5

COASTERFURNITURE.COM



# ASSEMBLY INSTRUCTIONS STEP 6



#### STEP 7









**Note: Dimension tolerance ±5%** 



## ASSEMBLY INSTRUCTIONS COASTER FINE FURNITURE



Fine Furniture for every stage of life

708098 Coffee Table

REVISION 0: 04/13/2023 PAGE 1 OF 5 COASTERFURNITURE.COM

## COASTER

#### **ASSEMBLY INSTRUCTIONS**

#### **ASSEMBLY TIPS:**

- 1. Remove hardware from box and sort by size.
- 2. Please check to see that all hardware and parts are present prior to start of assembly.
- 3. Please follow attached instructions in the same sequence as numbered to assure fast & easy assembly.



#### **WARNING!**

- 1. Don't attempt to repair or modify parts that are broken or defective. Pleas