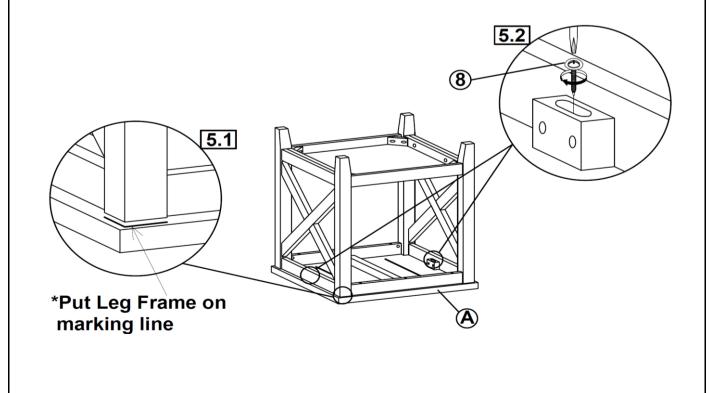

------|
| 2 | BOLT<br>(M6 x 35mm - RBW)               |           | 4PCS |
| 3 | LOCK WASHER<br>(M6 - RBW)               | 6         | 4PCS |
| 4 | FLAT WASHER<br>(M6 - RBW)               |           | 4PCS |
| 5 | CAM BOLT<br>(24MM - SR)                 | <b>()</b> | 4PCS |
| 6 | <b>CAM NUT</b> (15/15+16 Z1 BRIGH - SR) |           | 4PCS |
| 7 | PLASTIC DOWEL<br>(M8 x 30mm - BLK)      |           | 4PCS |
| 8 | WAFER HEAD SCREW<br>(M4 x 38mm - BLK)   | 0         | 2PCS |
| 9 | FLAT HEAD SCREW<br>(M4 x 38mm - RBW)    | 0         | 6PCS |

#### NOTE:

Phillips head screw driver is required in the assembly process; however, manufacturer does not provide this item.



#### **ASSEMBLY INSTRUCTIONS**

#### STEP 1



#### STEP 2



#### STEP 3





# ASSEMBLY INSTRUCTIONS STEP 4



#### STEP 5



PAGE 4 OF 5

COASTERFURNITURE.COM



# ASSEMBLY INSTRUCTIONS STEP 6



#### STEP 7









**Note: Dimension tolerance ±5%** 



## ASSEMBLY INSTRUCTIONS COASTER FINE FURNITURE



Fine Furniture for every stage of life

708098 Coffee Table

REVISION 0: 04/13/2023 PAGE 1 OF 5 COASTERFURNITURE.COM

## COASTER

#### **ASSEMBLY INSTRUCTIONS**

#### **ASSEMBLY TIPS:**

- 1. Remove hardware from box and sort by size.
- 2. Please check to see that all hardware and parts are present prior to start of assembly.
- 3. Please follow attached instructions in the same sequence as numbered to assure fast & easy assembly.



#### **WARNING!**

- 1. Don't attempt to repair or modify parts that are broken or defective. Please contact the store immediately.
- 2. This product is for home use only and not i