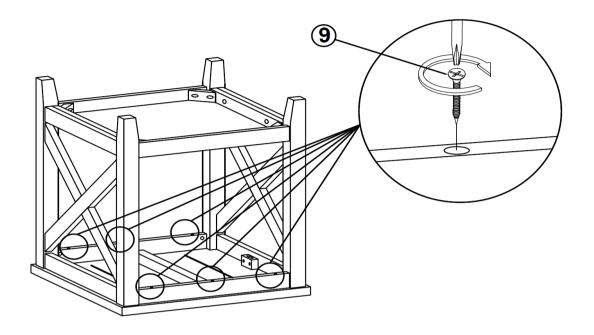

S |
| 3 | LOCK WASHER<br>(M6 - RBW)               | 6         | 4PCS |
| 4 | FLAT WASHER<br>(M6 - RBW)               |           | 4PCS |
| 5 | CAM BOLT<br>(24MM - SR)                 | <b>()</b> | 4PCS |
| 6 | <b>CAM NUT</b> (15/15+16 Z1 BRIGH - SR) |           | 4PCS |
| 7 | PLASTIC DOWEL<br>(M8 x 30mm - BLK)      |           | 4PCS |
| 8 | WAFER HEAD SCREW<br>(M4 x 38mm - BLK)   | 0         | 2PCS |
| 9 | FLAT HEAD SCREW<br>(M4 x 38mm - RBW)    | 0         | 6PCS |

#### NOTE:

Phillips head screw driver is required in the assembly process; however, manufacturer does not provide this item.



#### **ASSEMBLY INSTRUCTIONS**

#### STEP 1



#### STEP 2



#### STEP 3





# ASSEMBLY INSTRUCTIONS STEP 4



#### STEP 5



PAGE 4 OF 5

COASTERFURNITURE.COM



# ASSEMBLY INSTRUCTIONS STEP 6



#### STEP 7









**Note: Dimension tolerance ±5%** 



## ASSEMBLY INSTRUCTIONS COASTER FINE FURNITURE



Fine Furniture for every stage of life

708098 Coffee Table

REVISION 0: 04/13/2023 PAGE 1 OF 5 COASTERFURNITURE.COM

## COASTER

#### **ASSEMBLY INSTRUCTIONS**

#### **ASSEMBLY TIPS:**

- 1. Remove hardware from box and sort by size.
- 2. Please check to see that all hardware and parts are present prior to start of assembly.
- 3. Please follow attached instructions in the same sequence as numbered to assure fast & easy assembly.



#### **WARNING!**

- 1. Don't attempt to repair or modify parts that are broken or defective. Please contact the store immediately.
- 2. This product is for home use only and not intended for commercial establishments.



ASSEMBLY TIME

15 MINUTES

##