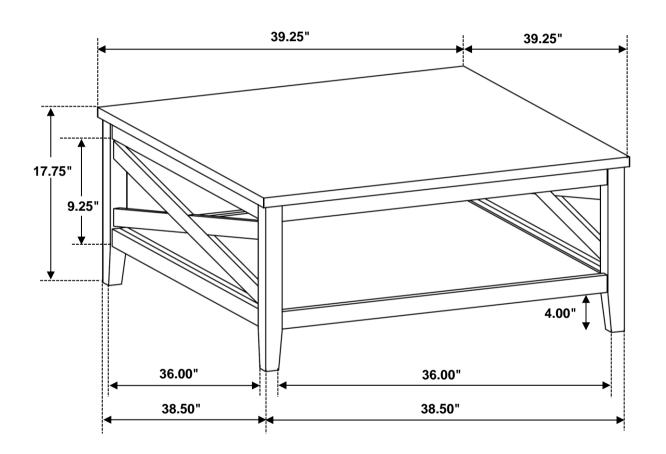

-----------------------|---|------|
| 2 | BOLT<br>(M6 x 35mm - RBW)                  |   | 6PCS |
| 3 | LOCK WASHER<br>(M6 - RBW)                  | 0 | 6PCS |
| 4 | FLAT WASHER<br>(M6 - RBW)                  | 0 | 6PCS |
| 5 | CAM BOLT<br>(24MM - SR)                    |   | 4PCS |
| 6 | <b>CAM NUT</b><br>(15/15+16 Z1 BRIGH - SR) |   | 4PCS |
| 7 | PLASTIC DOWEL<br>(M8 x 30mm - BLK)         |   | 4PCS |
| 8 | WAFER HEAD SCREW<br>(M4 x 38mm - BLK)      | 0 | 6PCS |
| 9 | FLAT HEAD SCREW<br>(M4 x 38mm - RBW)       | 0 | 8PCS |

#### NOTE:

Phillips head screw driver is required in the assembly process; however, manufacturer does not provide this item.



# ASSEMBLY INSTRUCTIONS STEP 1



### STEP 2





# ASSEMBLY INSTRUCTIONS STEP 3



#### STEP 4



PAGE 4 OF 5

COASTERFURNITURE.COM







Note: Dimension tolerance ±5%