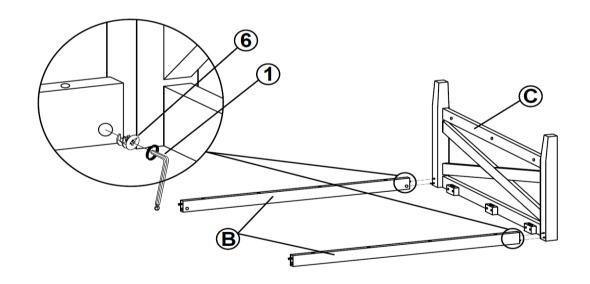

**

| 1 | ALLEN WRENCH<br>(M4 - BLK)                 |   | 1PC  |
|---|--------------------------------------------|---|------|
| 2 | BOLT<br>(M6 x 35mm - RBW)                  |   | 6PCS |
| 3 | LOCK WASHER<br>(M6 - RBW)                  | 0 | 6PCS |
| 4 | FLAT WASHER<br>(M6 - RBW)                  | 0 | 6PCS |
| 5 | CAM BOLT<br>(24MM - SR)                    |   | 4PCS |
| 6 | <b>CAM NUT</b><br>(15/15+16 Z1 BRIGH - SR) |   | 4PCS |
| 7 | PLASTIC DOWEL<br>(M8 x 30mm - BLK)         |   | 4PCS |
| 8 | WAFER HEAD SCREW<br>(M4 x 38mm - BLK)      | 0 | 6PCS |
| 9 | FLAT HEAD SCREW<br>(M4 x 38mm - RBW)       | 0 | 8PCS |

#### NOTE:

Phillips head screw driver is required in the assembly process; however, manufacturer does not provide this item.



# ASSEMBLY INSTRUCTIONS STEP 1



### STEP 2





# ASSEMBLY INSTRUCTIONS STEP 3



#### STEP 4



PAGE 4 OF 5

COASTERFURNITURE.COM







Note: Dimension tolerance ±5%