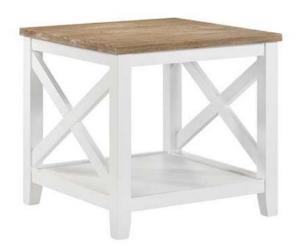

## ASSEMBLY INSTRUCTIONS COASTER FINE FURNITURE

Fine Furniture for every stage of life

708097 *End Table* 

REVISION 0 : 04/13/2023 PAGE 1 OF 5 COASTERFURNITURE.COM

#### **PARTS IDENTIFICATION**

| Α | ТОР       | 1PC  |
|---|-----------|------|
| В | APRON     | 2PCS |
| С | LEG FRAME | 2PCS |
| D | SHELF     | 1PC  |