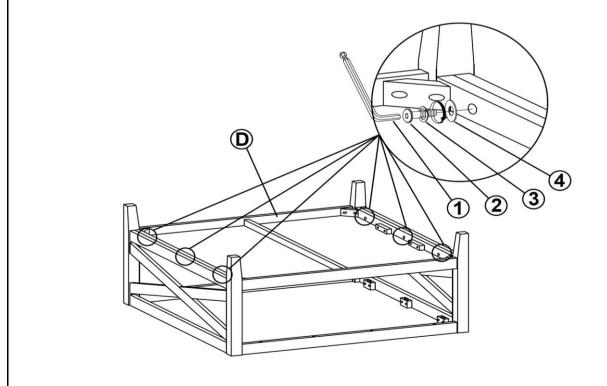

|   | 1PC  |
|---|--------------------------------------------|---|------|
| 2 | BOLT<br>(M6 x 35mm - RBW)                  |   | 6PCS |
| 3 | LOCK WASHER<br>(M6 - RBW)                  | 0 | 6PCS |
| 4 | FLAT WASHER<br>(M6 - RBW)                  | 0 | 6PCS |
| 5 | CAM BOLT<br>(24MM - SR)                    |   | 4PCS |
| 6 | <b>CAM NUT</b><br>(15/15+16 Z1 BRIGH - SR) |   | 4PCS |
| 7 | PLASTIC DOWEL<br>(M8 x 30mm - BLK)         |   | 4PCS |
| 8 | WAFER HEAD SCREW<br>(M4 x 38mm - BLK)      | 0 | 6PCS |
| 9 | FLAT HEAD SCREW<br>(M4 x 38mm - RBW)       | 0 | 8PCS |

#### NOTE:

Phillips head screw driver is required in the assembly process; however, manufacturer does not provide this item.



# ASSEMBLY INSTRUCTIONS STEP 1



### STEP 2





# ASSEMBLY INSTRUCTIONS STEP 3



#### STEP 4



PAGE 4 OF 5

COASTERFURNITURE.COM







Note: Dimension tolerance ±5%