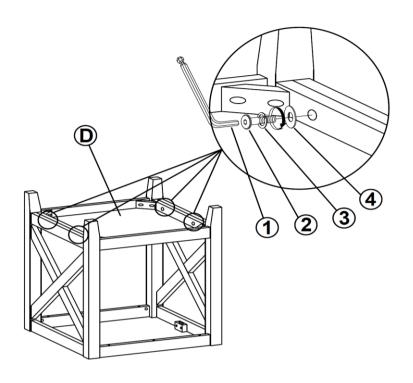

# ASSEMBLY INSTRUCTIONS STEP 4

#### **HARDWARE IDENTIFICATION**

| 1 | ALLEN WRENCH<br>(M4 - BLK)              |           | 1PC  |
|---|-----------------------------------------|-----------|------|
| 2 | BOLT<br>(M6 x 35mm - RBW)               |           | 4PCS |
| 3 | LOCK WASHER<br>(M6 - RBW)               | 6         | 4PCS |
| 4 | FLAT WASHER<br>(M6 - RBW)               |           | 4PCS |
| 5 | CAM BOLT<br>(24MM - SR)                 | <b>()</b> | 4PCS |
| 6 | <b>CAM NUT</b> (15/15+16 Z1 BRIGH - SR) |           | 4PCS |
| 7 | PLASTIC DOWEL<br>(M8 x 30mm - BLK)      |           | 4PCS |
| 8 | WAFER HEAD SCREW<br>(M4 x 38mm - BLK)   | 0         | 2PCS |
| 9 | FLAT HEAD SCREW<br>(M4 x 38mm - RBW)    | 0         | 6PCS |