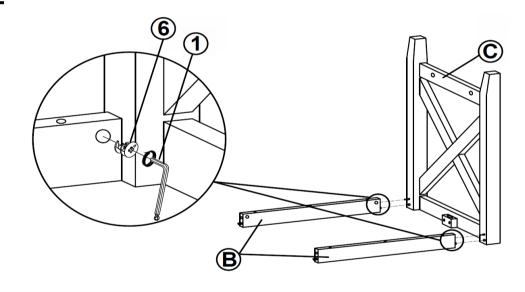

1PC  |
|---|-----------------------------------------|-----------|------|
| 2 | BOLT<br>(M6 x 35mm - RBW)               |           | 4PCS |
| 3 | LOCK WASHER<br>(M6 - RBW)               | 6         | 4PCS |
| 4 | FLAT WASHER<br>(M6 - RBW)               |           | 4PCS |
| 5 | CAM BOLT<br>(24MM - SR)                 | <b>()</b> | 4PCS |
| 6 | <b>CAM NUT</b> (15/15+16 Z1 BRIGH - SR) |           | 4PCS |
| 7 | PLASTIC DOWEL<br>(M8 x 30mm - BLK)      |           | 4PCS |
| 8 | WAFER HEAD SCREW<br>(M4 x 38mm - BLK)   | 0         | 2PCS |
| 9 | FLAT HEAD SCREW<br>(M4 x 38mm - RBW)    | 0         | 6PCS |

#### NOTE:

Phillips head screw driver is required in the assembly process; however, manufacturer does not provide this item.



#### **ASSEMBLY INSTRUCTIONS**

#### STEP 1



#### STEP 2



#### STEP 3





# ASSEMBLY INSTRUCTIONS STEP 4



#### STEP 5



PAGE 4 OF 5

COASTERFURNITURE.COM



# ASSEMBLY INSTRUCTIONS STEP 6



#### STEP 7









**Note: Dimension tolerance ±5%** 



## ASSEMBLY INSTRUCTIONS COASTER FINE FURNITURE



Fine Furniture for every stage of life

708098 Coffee Table

REVISION 0: 04/13/2023 PAGE 1 OF 5 COASTERFURNITURE.COM

## COASTER

#### **ASSEMBLY INSTRUCTIONS**

#### **ASSEMBLY TIPS:**

- 1. Remove hardware from box and sort by size.
- 2. Please check to see that all hardware and parts are present prior to start of assembly.
- 3. Please follow attached instructions in the same sequence as numbered to assure fast & easy assembly.



#### **WARNING!**

- 1. Don't attempt to repair or modify parts that are broken or defective. Please contact the s