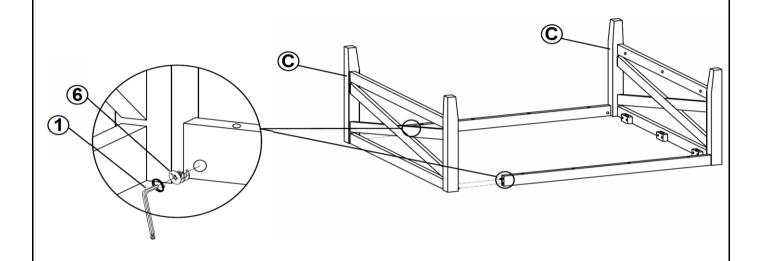

|   | 1PC  |
|---|--------------------------------------------|---|------|
| 2 | BOLT<br>(M6 x 35mm - RBW)                  |   | 6PCS |
| 3 | LOCK WASHER<br>(M6 - RBW)                  | 0 | 6PCS |
| 4 | FLAT WASHER<br>(M6 - RBW)                  | 0 | 6PCS |
| 5 | CAM BOLT<br>(24MM - SR)                    |   | 4PCS |
| 6 | <b>CAM NUT</b><br>(15/15+16 Z1 BRIGH - SR) |   | 4PCS |
| 7 | PLASTIC DOWEL<br>(M8 x 30mm - BLK)         |   | 4PCS |
| 8 | WAFER HEAD SCREW<br>(M4 x 38mm - BLK)      | 0 | 6PCS |
| 9 | FLAT HEAD SCREW<br>(M4 x 38mm - RBW)       | 0 | 8PCS |

#### NOTE:

Phillips head screw driver is required in the assembly process; however, manufacturer does not provide this item.



# ASSEMBLY INSTRUCTIONS STEP 1



### STEP 2





# ASSEMBLY INSTRUCTIONS STEP 3



#### STEP 4



PAGE 4 OF 5

COASTERFURNITURE.COM







Note: Dimension tolerance ±5%