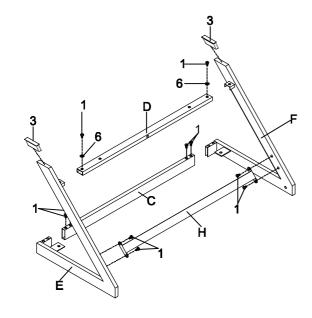

# ITEM:708158 ASSEMBLY INSTRUCTIONS PARTS IDENTIFICATION

F LEG 2 2PCS

G BOTTOM SUPPORT CROSSBAR 1PC

H TOP SUPPORT CROSSBAR 2PCS

## ITEM:708158

### **ASSEMBLY INSTRUCTIONS**

Ζ