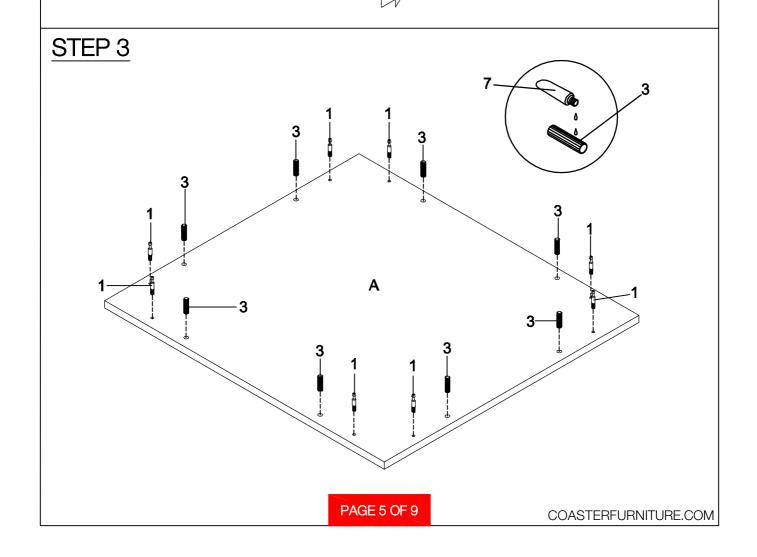

| 12PCS | 9  | SCREW<br>(4 x 25mm SR)        | S January | 1PC  |
| 5 | MEDIUM BOLT<br>(1/4" x 22mm SR) | (a) Made and Market an | 12PCS | 10 | ALLEN WRENCH<br>(4mm)         |           | 1PC  |

#### STEP 1

Do not tighten until each step is completed or instructed.



PAGE 4 OF 9

# ASSEMBLY INSTRUCTIONS STEP 2



# ASSEMBLY INSTRUCTIONS STEP 4

#### STEP 5





#### STEP 6



#### STEP 7



PAGE 7 OF 9



STEP 8



#### STEP 9



PAGE 8 OF 9



**Product Size: 660 X 597 X 584 H (MM)** 

Product Size: 26" X 23.5" X 23"



Note: Dimension tolerance ±5%



## ASSEMBLY INSTRUCTIONS COASTER FINE FURNITURE



Fine Furniture for every stage of life

## 708158 COFFEE TABLE

REVISION 0: 12/14/2023

PAGE 1 OF 7



COASTERFURNITURE.COM

#### **ASSEMBLY TIPS:**

- 1. Remove hardware from box and sort by size.
- 2. Please check to see that all hardware and parts are present prior to start of assembly.
- 3. Please follow attached instructions in the same sequence as numbered to assure fast & easy assembly.



#### **WARNING!**

- 1. Don't attempt to repair or modify parts that are broken or defective. Please c