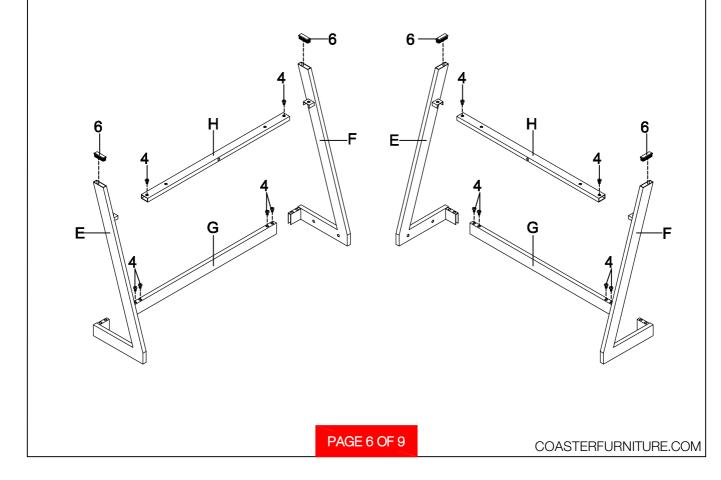

# ITEM:708157 ASSEMBLY INSTRUCTIONS PARTS IDENTIFICATION

F LEG 2

2PCS

G TOP CROSSBAR

2PCS

H BOTTOM CROSSBAR

2PCS

I SUPPORT CROSSBAR

1PC

## **ASSEMBLY INSTRUCTIONS**

COASTERFURNITURE.COM

z HARDWARE IDENTIFICATION

| 1 | CAM BOLT<br>(38mm)              |                                                                                                                                                                                                                                                                                                                                                                                                                                                                                                                                                                                                                                                                                                                                                                                                                                                                                                                                                                                                                                                                                                                                                                                                                                                                                                                                                                                                                                                                                                                                                                                                                                                                                                                                                                                                                                                                                                                                                                                                                                                                                                                                | 12PCS | 6  | CAP                           |           | 4PCS |
|---|---------------------------------|--------------------------------------------------------------------------------------------------------------------------------------------------------------------------------------------------------------------------------------------------------------------------------------------------------------------------------------------------------------------------------------------------------------------------------------------------------------------------------------------------------------------------------------------------------------------------------------------------------------------------------------------------------------------------------------------------------------------------------------------------------------------------------------------------------------------------------------------------------------------------------------------------------------------------------------------------------------------------------------------------------------------------------------------------------------------------------------------------------------------------------------------------------------------------------------------------------------------------------------------------------------------------------------------------------------------------------------------------------------------------------------------------------------------------------------------------------------------------------------------------------------------------------------------------------------------------------------------------------------------------------------------------------------------------------------------------------------------------------------------------------------------------------------------------------------------------------------------------------------------------------------------------------------------------------------------------------------------------------------------------------------------------------------------------------------------------------------------------------------------------------|-------|----|-------------------------------|-----------|------|
| 2 | CAM LOCK<br>(ø15mm)             |                                                                                                                                                                                                                                                                                                                                                                                                                                                                                                                                                                                                                                                                                                                                                                                                                                                                                                                                                                                                                                                                                                                                                                                                                                                                                                                                                                                                                                                                                                                                                                                                                                                                                                                                                                                                                                                                                                                                                                                                                                                                                                                                | 12PCS | 7  | GLUE                          |           | 1PC  |
| 3 | WOOD DOWEL<br>(8 x 30mm)        |                                                                                                                                                                                                                                                                                                                                                                                                                                                                                                                                                                                                                                                                                                                                                                                                                                                                                                                                                                                                                                                                                                                                                                                                                                                                                                                                                                                                                                                                                                                                                                                                                                                                                                                                                                                                                                                                                                                                                                                                                                                                                                                                | 12PCS | 8  | LONG BOLT<br>(1/4" x 47mm SR) |           | 2PCS |
| 4 | SHORT BOLT<br>(1/4" x 9mm SR)   | <b>9</b>                                                                                                                                                                                                                                                                                                                                                                                                                                                                                                                                                                                                                                                                                                                                                                                                                                                                                                                                                                                                                                                                                                                                                                                                                                                                                                                                                                                                                                                                                                                                                                                                                                                                                                                                                                                                                                                                                                                                                                                                                                                                                                                       | 12PCS | 9  | SCREW<br>(4 x 25mm SR)        | S January | 1PC  |
| 5 | MEDIUM BOLT<br>(1/4" x 22mm SR) | (a) Made and Market an | 12PCS | 10 | ALLEN WRENCH<br>(4mm)         |           | 1PC  |

#### STEP 1

Do not tighten until each step is completed or instructed.

PAGE 4 OF 9