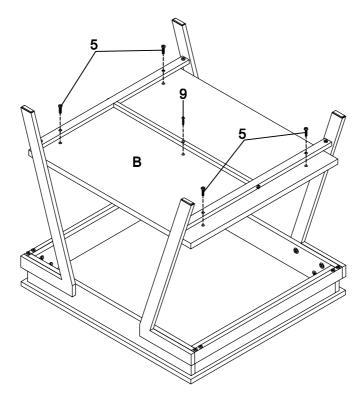

#### STEP 9

PAGE 8 OF 9

**Product Size: 660 X 597 X 584 H (MM)** 

Product Size: 26" X 23.5" X 23"

Note: Dimension tolerance ±5%