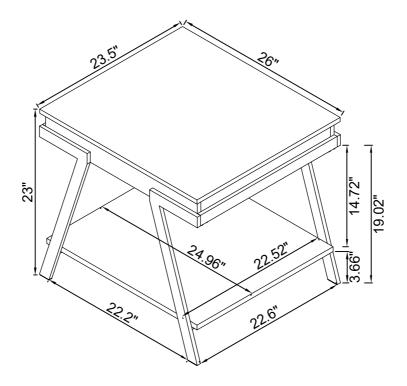

#### STEP 9

PAGE 8 OF 9

**Product Size: 660 X 597 X 584 H (MM)** 

Product Size: 26" X 23.5" X 23"

Note: Dimension tolerance ±5%