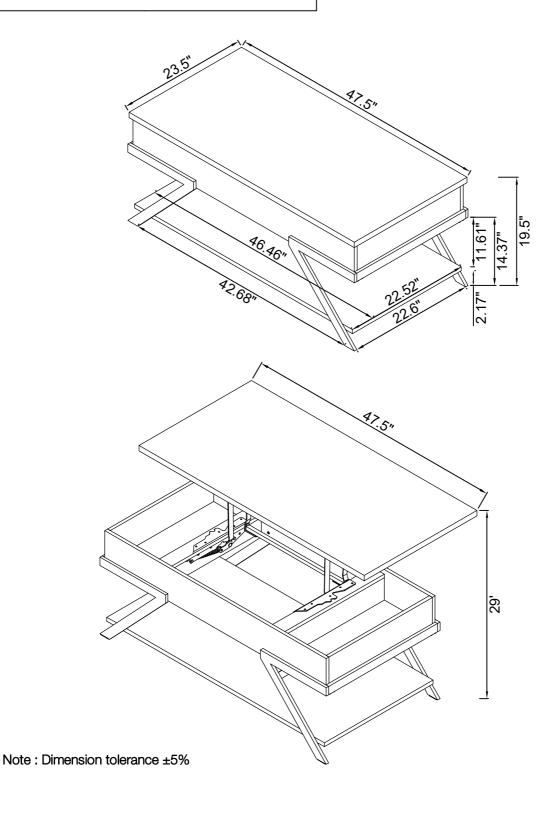

#### STEP 1

Do not tighten until each step is completed or instructed.

Product Size: 1207 X 597 X 495~737 H (MM)

Product Size: 47.5" X 23.5" X 19.5"~29"