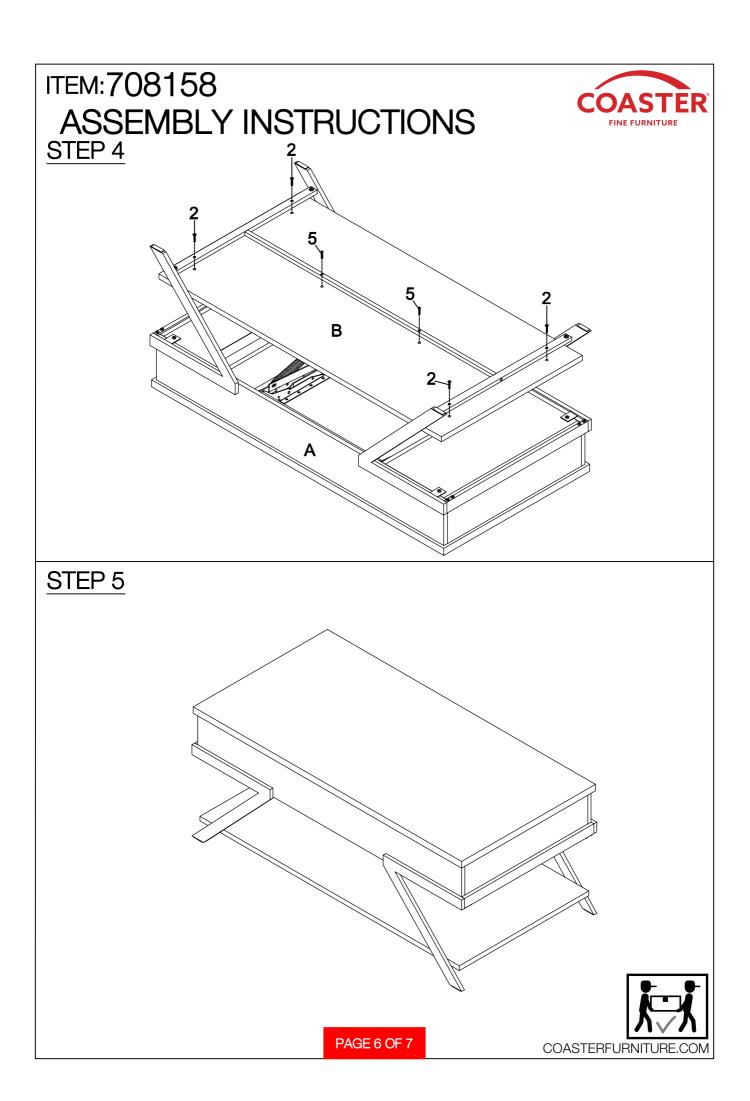

store immediately.
- 2. This product is for home use only and not intended for commercial establishments.



ASSEMBLY TIME 35 MINUTES

#### PARTS IDENTIFICATION

TOP 1PC В **SHELF** 1PC TOP CROSSBAR 2PCS C D **BOTTOM CROSSBAR** 2PCS Ε LEG<sub>1</sub> 2PCS

PAGE 2 OF 7

# ITEM:708158 ASSEMBLY INSTRUCTIONS PARTS IDENTIFICATION



F LEG 2 2PCS

G BOTTOM SUPPORT CROSSBAR 1PC

H TOP SUPPORT CROSSBAR 2PCS

## ITEM:708158

### **ASSEMBLY INSTRUCTIONS**



Ζ

#### HARDWARE IDENTIFICATION

- 1 SHORT BOLT (1/4" x 12mm SR)
- 24PCS
- 5 SCREW (4 x 25mm SR)



2PCS

- 2 MEDIUM BOLT (1/4" x 22mm SR)
- O Managaraha
- 8PCS
- 6 WASHER



4PCS

- 3 CAP
- 4PCS
- 7 ALLEN WRENCH (4mm)



1PC

4 LONG BOLT (1/4" x 47mm SR)



2PCS

#### STEP 1

Do not tighten until each step is completed or instructed.













Product Size: 1207 X 597 X 495~737 H (MM)

Product Size: 47.5" X 23.5" X 19.5"~29"