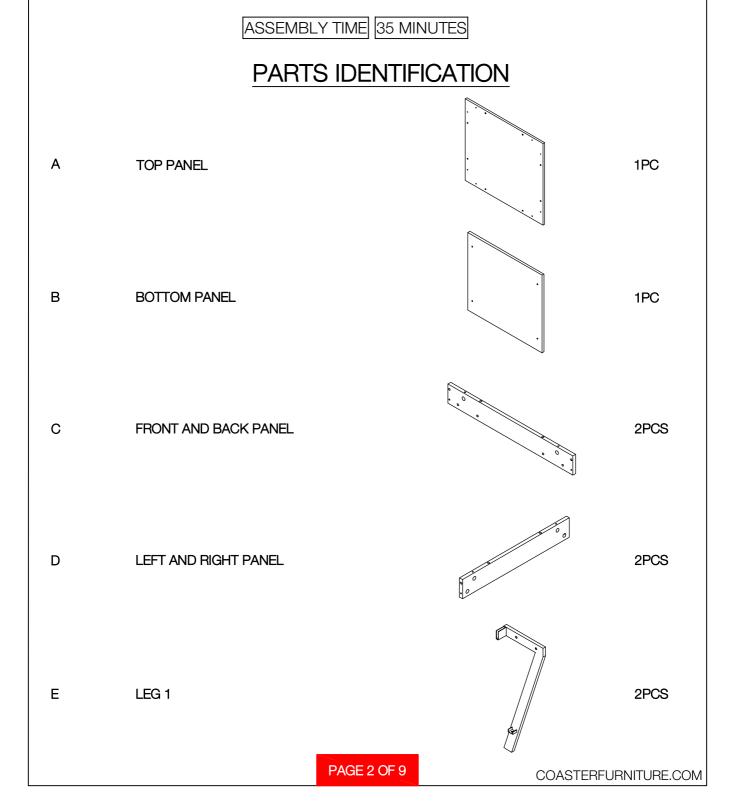

# ITEM:708157 ASSEMBLY INSTRUCTIONS PARTS IDENTIFICATION

F LEG 2

2PCS

G TOP CROSSBAR

2PCS

H BOTTOM CROSSBAR

2PCS

I SUPPORT CROSSBAR

1PC

ASSEMBLY TIME 35 MINUTES

#### PARTS IDENTIFICATION

TOP 1PC В **SHELF** 1PC TOP CROSSBAR 2PCS C D **BOTTOM CROSSBAR** 2PCS Ε LEG<sub>1</sub> 2PCS

PAGE 2 OF 7

# ITEM:708158 ASSEMBLY INSTRUCTIONS PARTS IDENTIFICATION

F LEG 2 2PCS

G BOTTOM SUPPORT CROSSBAR 1PC

H TOP SUPPORT CROSSBAR 2PCS