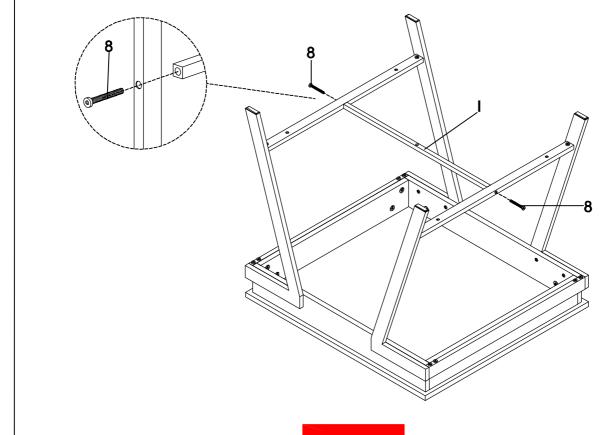

| 12PCS | 9  | SCREW<br>(4 x 25mm SR)        | S January | 1PC  |
| 5 | MEDIUM BOLT<br>(1/4" x 22mm SR) | (a) Made and Market an | 12PCS | 10 | ALLEN WRENCH<br>(4mm)         |           | 1PC  |

#### STEP 1

Do not tighten until each step is completed or instructed.



PAGE 4 OF 9

# ASSEMBLY INSTRUCTIONS STEP 2



# ASSEMBLY INSTRUCTIONS STEP 4

#### STEP 5





#### STEP 6



#### STEP 7



PAGE 7 OF 9



STEP 8



#### STEP 9



PAGE 8 OF 9



**Product Size: 660 X 597 X 584 H (MM)** 

Product Size: 26" X 23.5" X 23"



Note: Dimension tolerance ±5%



## ASSEMBLY INSTRUCTIONS COASTER FINE FURNITURE



Fine Furniture for every stage of life

## 708158 COFFEE TABLE

REVISION 0: 12/14/2023

PAGE 1 OF 7



COASTERFURNITURE.COM

#### **ASSEMBLY TIPS:**

- 1. Remove hardware from box and sort by size.
- 2. Please check to see that all hardware and parts are present prior to start of assembly.
- 3. Please follow attached instructions in the same sequence as numbered to assure fast & easy assembly.



#### **WARNING!**

- 1. Don't attempt to repair or modify parts that are broken or defective. Please contact the store immediately.
- 2. This product is for home use only and not in