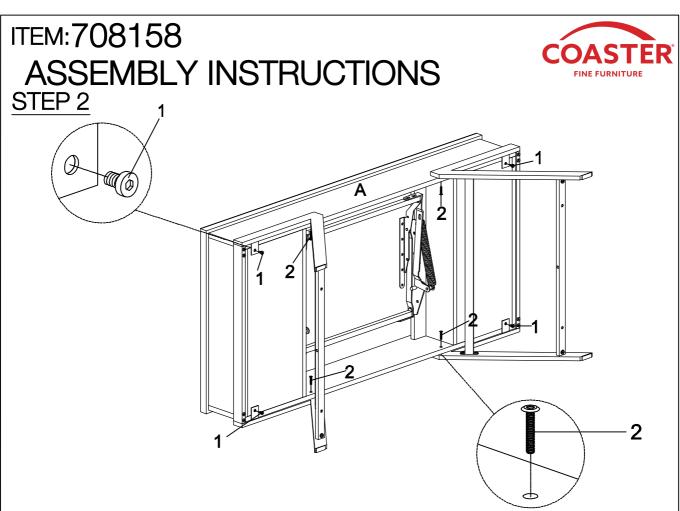

the store immediately.
- 2. This product is for home use only and not intended for commercial establishments.



ASSEMBLY TIME 35 MINUTES

#### PARTS IDENTIFICATION

TOP 1PC В **SHELF** 1PC TOP CROSSBAR 2PCS C D **BOTTOM CROSSBAR** 2PCS Ε LEG<sub>1</sub> 2PCS

PAGE 2 OF 7

# ITEM:708158 ASSEMBLY INSTRUCTIONS PARTS IDENTIFICATION



F LEG 2 2PCS

G BOTTOM SUPPORT CROSSBAR 1PC

H TOP SUPPORT CROSSBAR 2PCS

## ITEM:708158

### **ASSEMBLY INSTRUCTIONS**



Ζ

#### HARDWARE IDENTIFICATION

- 1 SHORT BOLT (1/4" x 12mm SR)
- 24PCS
- 5 SCREW (4 x 25mm SR)



2PCS

- 2 MEDIUM BOLT (1/4" x 22mm SR)
- O Managaraha
- 8PCS
- 6 WASHER



4PCS

- 3 CAP
- 4PCS
- 7 ALLEN WRENCH (4mm)



1PC

4 LONG BOLT (1/4" x 47mm SR)



2PCS

#### STEP 1

Do not tighten until each step is completed or instructed.













Product Size: 1207 X 597 X 495~737 H (MM)

Product Size: 47.5" X 23.5" X 19.5"~29"