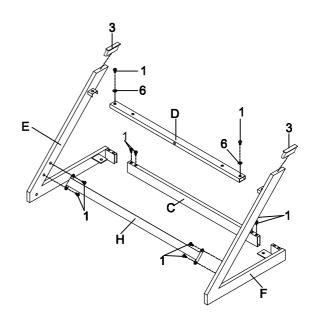

#### PARTS IDENTIFICATION

TOP 1PC В **SHELF** 1PC TOP CROSSBAR 2PCS C D **BOTTOM CROSSBAR** 2PCS Ε LEG<sub>1</sub> 2PCS

PAGE 2 OF 7

# ITEM:708158 ASSEMBLY INSTRUCTIONS PARTS IDENTIFICATION

F LEG 2 2PCS

G BOTTOM SUPPORT CROSSBAR 1PC

H TOP SUPPORT CROSSBAR 2PCS