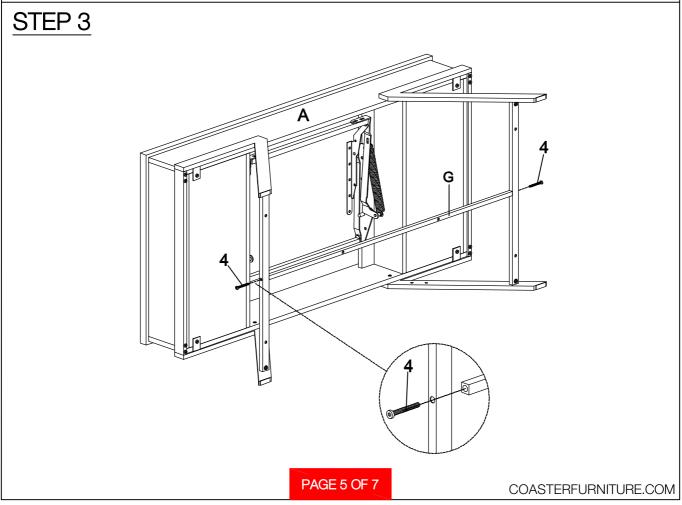

he store immediately.
- 2. This product is for home use only and not intended for commercial establishments.



ASSEMBLY TIME 35 MINUTES

#### PARTS IDENTIFICATION

TOP 1PC В **SHELF** 1PC TOP CROSSBAR 2PCS C D **BOTTOM CROSSBAR** 2PCS Ε LEG<sub>1</sub> 2PCS

PAGE 2 OF 7

# ITEM:708158 ASSEMBLY INSTRUCTIONS PARTS IDENTIFICATION



F LEG 2 2PCS

G BOTTOM SUPPORT CROSSBAR 1PC

H TOP SUPPORT CROSSBAR 2PCS

## ITEM:708158

### **ASSEMBLY INSTRUCTIONS**



Ζ

#### HARDWARE IDENTIFICATION

- 1 SHORT BOLT (1/4" x 12mm SR)
- 24PCS
- 5 SCREW (4 x 25mm SR)



2PCS

- 2 MEDIUM BOLT (1/4" x 22mm SR)
- O Managaraha
- 8PCS
- 6 WASHER



4PCS

- 3 CAP
- 4PCS
- 7 ALLEN WRENCH (4mm)



1PC

4 LONG BOLT (1/4" x 47mm SR)



2PCS

#### STEP 1

Do not tighten until each step is completed or instructed.













Product Size: 1207 X 597 X 495~737 H (MM)

Product Size: 47.5" X 23.5" X 19.5"~29"