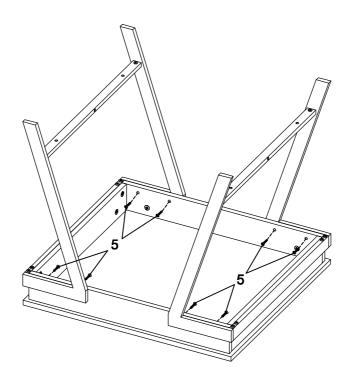

| 12PCS | 9  | SCREW<br>(4 x 25mm SR)        | S January | 1PC  |
| 5 | MEDIUM BOLT<br>(1/4" x 22mm SR) | (a) Made and Market an | 12PCS | 10 | ALLEN WRENCH<br>(4mm)         |           | 1PC  |

#### STEP 1

Do not tighten until each step is completed or instructed.



PAGE 4 OF 9

# ASSEMBLY INSTRUCTIONS STEP 2



# ASSEMBLY INSTRUCTIONS STEP 4

#### STEP 5





#### STEP 6



#### STEP 7



PAGE 7 OF 9



STEP 8



#### STEP 9



PAGE 8 OF 9



**Product Size: 660 X 597 X 584 H (MM)** 

Product Size: 26" X 23.5" X 23"



Note: Dimension tolerance ±5%



## ASSEMBLY INSTRUCTIONS COASTER FINE FURNITURE



Fine Furniture for every stage of life

## 708158 COFFEE TABLE

REVISION 0: 12/14/2023

PAGE 1 OF 7



COASTERFURNITURE.COM

#### **ASSEMBLY TIPS:**

- 1. Remove hardware from box and sort by size.
- 2. Please check to see that all hardware and parts are present prior to start of assembly.
- 3. Please follow attached instructions in the same sequence as numbered to assure fast & easy assembly.



#### **WARNING!**

- 1. Don't attempt to repair or modify parts that are broken or defective. Please contact the store immediately.
- 2. This product is for home use