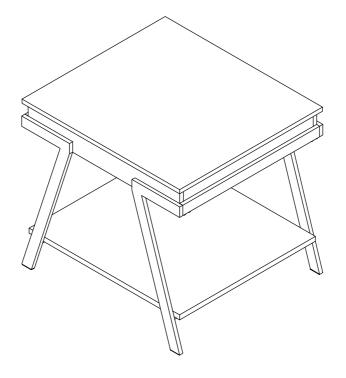

# ITEM:708157 ASSEMBLY INSTRUCTIONS PARTS IDENTIFICATION

F LEG 2

2PCS

G TOP CROSSBAR

2PCS

H BOTTOM CROSSBAR

2PCS

I SUPPORT CROSSBAR

1PC

## ITEM:708157