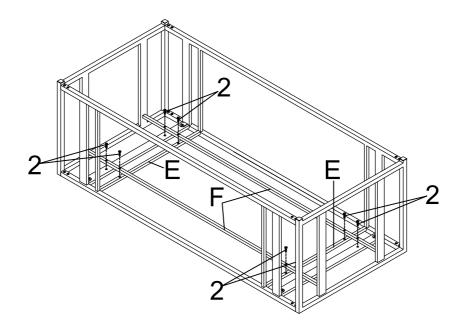

#### STEP 4

COASTERFURNITURE.COM

Product Size: 1372 X 610 X 457 H (MM)

Product Size: 54" X 24" X 18"

Note: Dimension tolerance ±5%