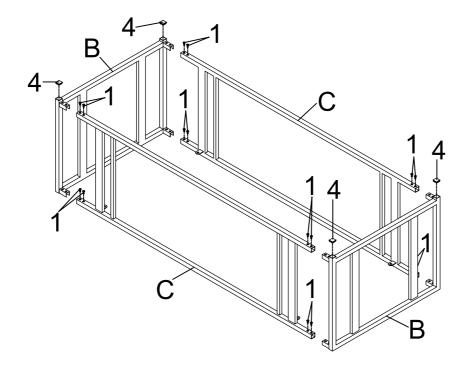

|
|---|----------------------|---------------|---------------|
| В | SIDE FRAME           |               | 2PCS          |
| С | FRONT AND BACK FRAME |               | 2PCS          |
| D | WIDE CROSSBAR        |               | 2PCS          |
| E | THIN CROSSBAR        |               | 2PCS          |
| F | SUPPORT CROSSBAR     |               | 2PCS          |
|   | PAGE 2               | OF 6 COASTERF | FURNITURE.COM |



#### z HARDWARE IDENTIFICATION

| 1 | SHORT BOLT<br>(1/4" x 12mm) | 20PCS |
|---|-----------------------------|-------|
| 2 | LONG BOLT<br>(1/4" x 18mm)  | 8PCS  |
| 3 | SUCTION CUP<br>(ø10mm)      | 4PCS  |
| 4 | CAP<br>(20 x 20mm)          | 4PCS  |
| 5 | ALLEN WRENCH<br>(4mm)       | 1PC   |



STEP 1

Do not tighten until each step is completed or instructed.



#### STEP 2







#### STEP 4



COASTERFURNITURE.COM



Product Size: 1372 X 610 X 457 H (MM)

Product Size: 54" X 24" X 18"



Note: Dimension tolerance ±5%