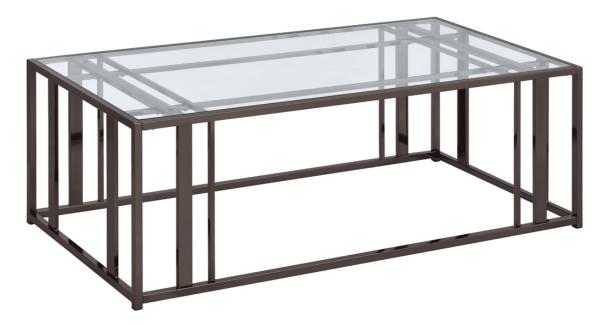

#### PARTS IDENTIFICATION

| A | TOP GLASS            |               | 1PC           |
|---|----------------------|---------------|---------------|
| В | SIDE FRAME           |               | 2PCS          |
| С | FRONT AND BACK FRAME |               | 2PCS          |
| D | WIDE CROSSBAR        |               | 2PCS          |
| E | THIN CROSSBAR        |               | 2PCS          |
| F | SUPPORT CROSSBAR     |               | 2PCS          |
|   | PAGE 2               | OF 6 COASTERF | FURNITURE.COM |