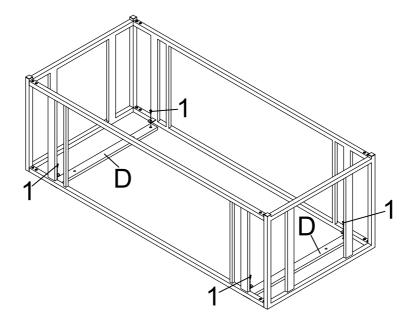

---------------|---------------|---------------|
| В | SIDE FRAME           |               | 2PCS          |
| С | FRONT AND BACK FRAME |               | 2PCS          |
| D | WIDE CROSSBAR        |               | 2PCS          |
| E | THIN CROSSBAR        |               | 2PCS          |
| F | SUPPORT CROSSBAR     |               | 2PCS          |
|   | PAGE 2               | OF 6 COASTERF | FURNITURE.COM |



#### z HARDWARE IDENTIFICATION

| 1 | SHORT BOLT<br>(1/4" x 12mm) | 20PCS |
|---|-----------------------------|-------|
| 2 | LONG BOLT<br>(1/4" x 18mm)  | 8PCS  |
| 3 | SUCTION CUP<br>(ø10mm)      | 4PCS  |
| 4 | CAP<br>(20 x 20mm)          | 4PCS  |
| 5 | ALLEN WRENCH<br>(4mm)       | 1PC   |



STEP 1

Do not tighten until each step is completed or instructed.



#### STEP 2







#### STEP 4



COASTERFURNITURE.COM



Product Size: 1372 X 610 X 457 H (MM)

Product Size: 54" X 24" X 18"



Note: Dimension tolerance ±5%