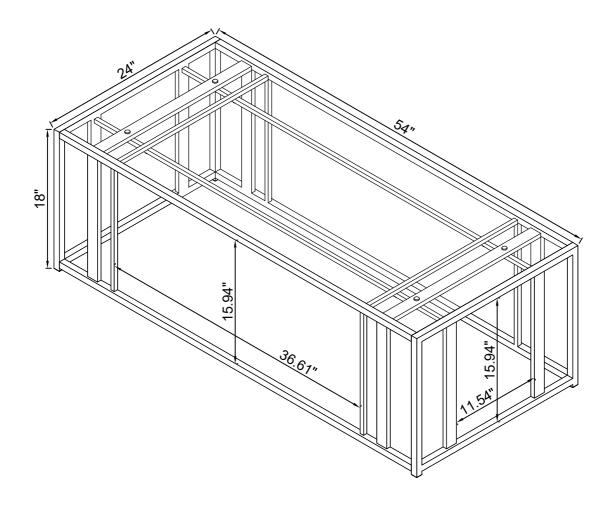

#### STEP 4

COASTERFURNITURE.COM

Product Size: 1372 X 610 X 457 H (MM)

Product Size: 54" X 24" X 18"

Note: Dimension tolerance ±5%