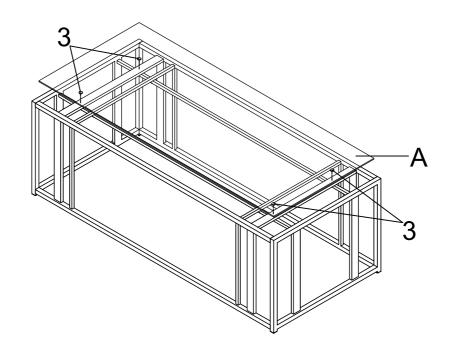

#### PARTS IDENTIFICATION

| A | TOP GLASS            |               | 1PC           |
|---|----------------------|---------------|---------------|
| В | SIDE FRAME           |               | 2PCS          |
| С | FRONT AND BACK FRAME |               | 2PCS          |
| D | WIDE CROSSBAR        |               | 2PCS          |
| E | THIN CROSSBAR        |               | 2PCS          |
| F | SUPPORT CROSSBAR     |               | 2PCS          |
|   | PAGE 2               | OF 6 COASTERF | FURNITURE.COM |

#### z HARDWARE IDENTIFICATION

| 1 | SHORT BOLT<br>(1/4" x 12mm) | 20PCS |
|---|-----------------------------|-------|
| 2 | LONG BOLT<br>(1/4" x 18mm)  | 8PCS  |
| 3 | SUCTION CUP<br>(ø10mm)      | 4PCS  |
| 4 | CAP<br>(20 x 20mm)          | 4PCS  |
| 5 | ALLEN WRENCH<br>(4mm)       | 1PC   |