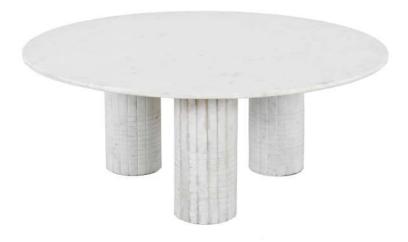

## ASSEMBLY INSTRUCTIONS COASTER FINE FURNITURE



Fine Furniture for every stage of life

# 709668(B1&B2) Coffee Table

PAGE 1 OF 3

COASTERFURNITURE.COM

### ITEM: 709668(B1&B2) **ASSEMBLY INSTRUCTIONS**



COASTERFURNITURE.COM

### **ASSEMBLY TIPS:**

- 1. Remove hardware from box and sort by size.
- 2. Please check to see that all hardware and parts are present prior to start of assembly.

3. Please follow attached instruction in the same sequence as numbered to assure fast & easy assembly.



#### WARNING!

- 1. Don't attempt to repair or modify parts that are broken or defective. Please contact the store immediately.
- 2. This product is for home use only and not intended for commercial establishment.



PAGE 2 OF 3