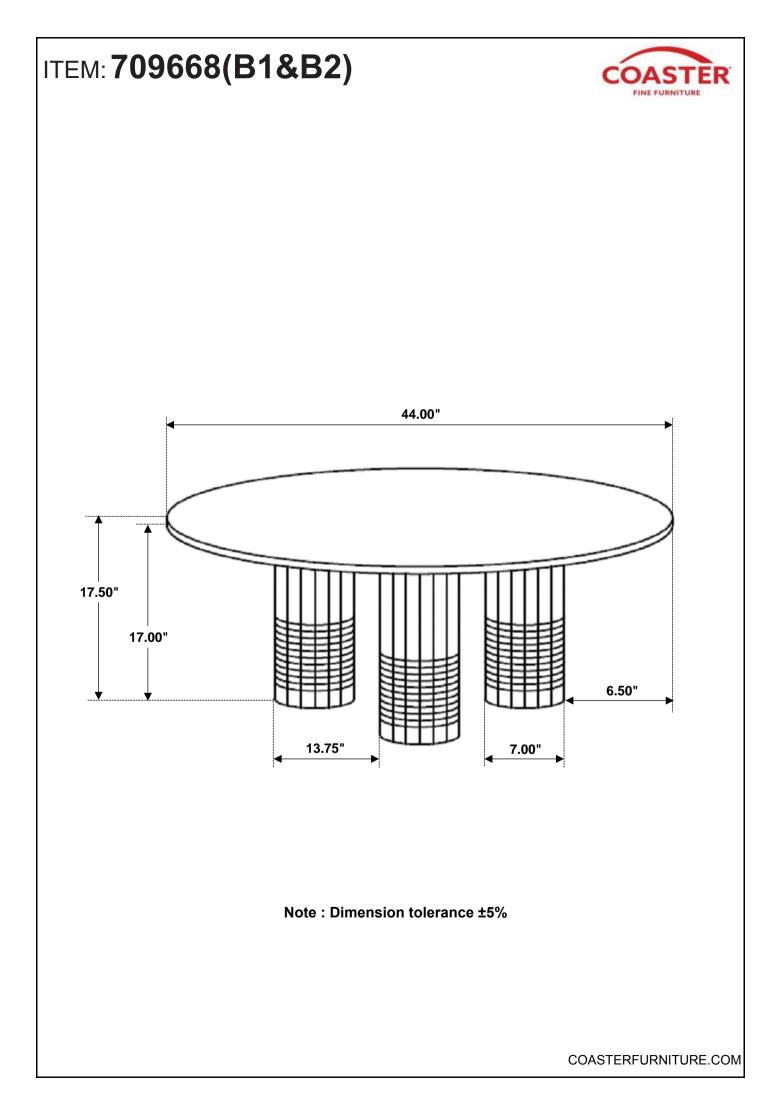

## ASSEMBLY INSTRUCTIONS COASTER FINE FURNITURE



Fine Furniture for every stage of life

# 709668(B1&B2) Coffee Table

PAGE 1 OF 3

COASTERFURNITURE.COM

### ITEM: 709668(B1&B2) **ASSEMBLY INSTRUCTIONS**



COASTERFURNITURE.COM

### **ASSEMBLY TIPS:**

- 1. Remove hardware from box and sort by size.
- 2. Please check to see that all hardware and parts are present prior to start of assembly.

3. Please follow attached instruction in the same sequence as numbered to assure fast & easy assembly.



#### WARNING!

- 1. Don't attempt to repair or modify parts that are broken or defective. Please contact the store immediately.
- 2. This product is for home use only and not intended for commercial establishment.



PAGE 2 OF 3