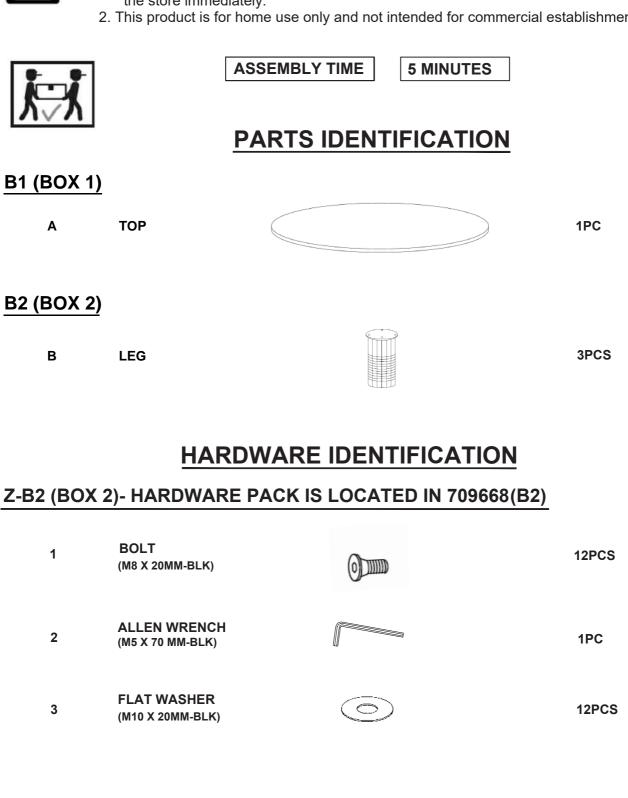

### **ASSEMBLY TIPS:**

- 1. Remove hardware from box and sort by size.
- 2. Please check to see that all hardware and parts are present prior to start of assembly.

3. Please follow attached instruction in the same sequence as numbered to assure fast & easy assembly.