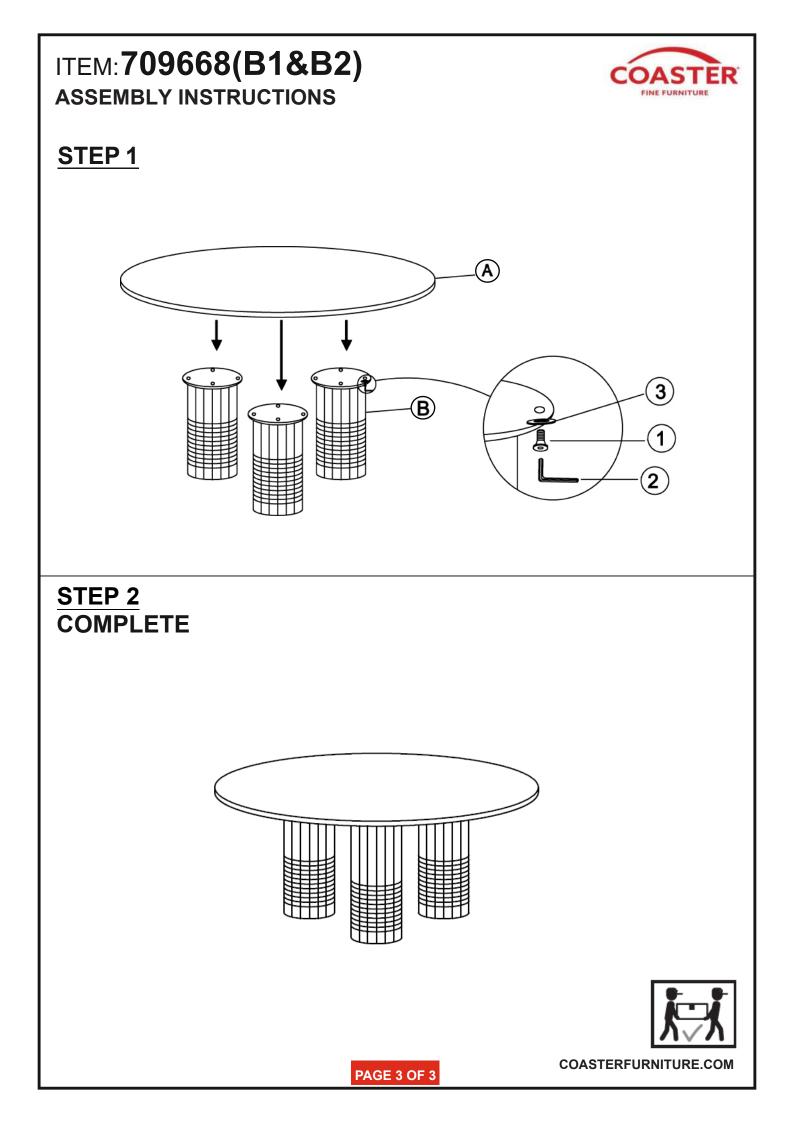

## ASSEMBLY INSTRUCTIONS COASTER FINE FURNITURE



Fine Furniture for every stage of life

# 709668(B1&B2) Coffee Table

PAGE 1 OF 3

COASTERFURNITURE.COM

### ITEM: 709668(B1&B2) **ASSEMBLY INSTRUCTIONS**



COASTERFURNITURE.COM

### **ASSEMBLY TIPS:**

- 1. Remove hardware from box and sort by size.
- 2. Please check to see that all hardware and parts are present prior to start of assembly.

3. Please follow attached instruction in the same sequence as numbered to assure fast & easy assembly.



#### WARNING!

- 1. Don't attempt to repair or modify parts that are broken or defective. Please contact the store immediately.
- 2. This product is for home use only and not intended for commercial establishment.



PAGE 2 OF 3