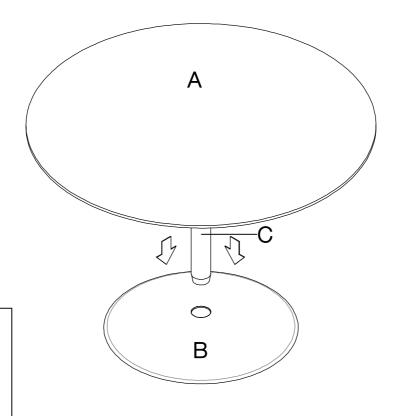

### **ASSEMBLY TIPS:**

- 1. Remove hardware from box and sort by size.
- 2. Please check to see that all hardware and parts are present prior to start of assembly.
- 3. Please follow attached instructions in the same sequence as numbered to assure fast & easy assembly.



#### **WARNING!**

- 1. Don't attempt to repair or modify parts that are broken or defective. Please contact the store immediately.
- 2. This product is for home use only and not intended for commercial establishments.

ASSEMBLY TIME 10 MINUTES

### PARTS IDENTIFICATION

A GLASS



1PC

B BASE



1PC

C POST



z HARDWARE IDENTIFICATION

1 BOLT (1/4" x 12mm BLK)



3PCS

2 ALLEN WRENCH (4mm)



1PC

# ITEM:709688 ASSEMBLY INSTRUCTIONS



STEP 1

Do not tighten until each step is completed or instructed.



# STEP 2



COMPLETE



PAGE 3 OF 4

COASTERFURNITURE.COM

# ITEM:709688 ASSEMBLY INSTRUCTIONS



Product Size: 895 DIA X 514 H (MM)

Product Size: 35.25" DIA X 20.25"



Note: Dimension tolerance ±5%