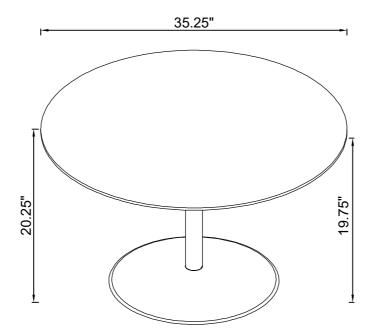

# ITEM:709688 ASSEMBLY INSTRUCTIONS

Product Size: 895 DIA X 514 H (MM)

Product Size: 35.25" DIA X 20.25"

Note: Dimension tolerance ±5%