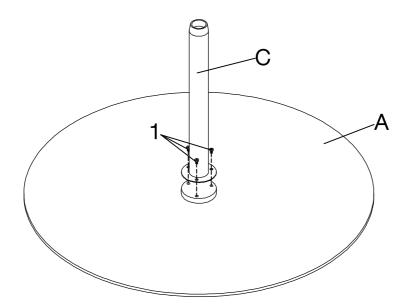

### PARTS IDENTIFICATION

A GLASS

1PC

B BASE

1PC

C POST

z HARDWARE IDENTIFICATION

1 BOLT (1/4" x 12mm BLK)

3PCS

2 ALLEN WRENCH (4mm)

1PC

# ITEM:709688 ASSEMBLY INSTRUCTIONS

STEP 1

Do not tighten until each step is completed or instructed.