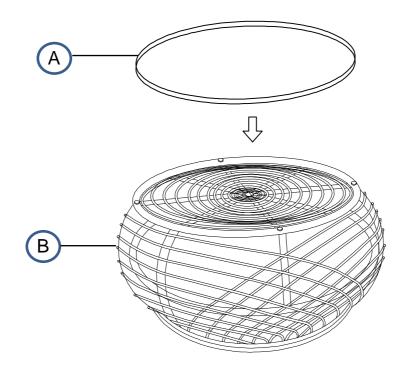

FURNITURE



Fine Furniture for every stage of life

709808 Coffee Table

REVISION 0: 12/29/2021

COASTERFURNITURE.COM



### **ASSEMBLY INSTRUCTIONS**

#### **ASSEMBLY TIPS:**

- 1. Remove hardware from box and sort by size.
- 2. Please check to see that all hardware and parts are present prior to start of assembly.
- 3. Please follow attached instructions in the same sequence as numbered to assure fast & easy assembly.



#### **WARNING!**

- 1. Don't attempt to repair or modify parts that are broken or defective. Please contact the store immediately.
- 2. This product is for home use only and not intended for commercial establishments



ASSEMBLY TIME

**5 MINUTES** 

### **PARTS IDENTIFICATION**

A GLASS TOP



1PC

B BASE



1PC

# COASTER

### **ASSEMBLY INSTRUCTIONS**

### STEP 1



# STEP 2 COMPLETE









**Note: Dimension tolerance ±5%**