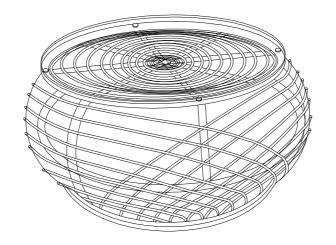

rniture for every stage of life

709808 Coffee Table

REVISION 0: 12/29/2021

COASTERFURNITURE.COM



### **ASSEMBLY INSTRUCTIONS**

#### **ASSEMBLY TIPS:**

- 1. Remove hardware from box and sort by size.
- 2. Please check to see that all hardware and parts are present prior to start of assembly.
- 3. Please follow attached instructions in the same sequence as numbered to assure fast & easy assembly.



#### **WARNING!**

- 1. Don't attempt to repair or modify parts that are broken or defective. Please contact the store immediately.
- 2. This product is for home use only and not intended for commercial establishments



ASSEMBLY TIME

**5 MINUTES** 

### **PARTS IDENTIFICATION**

A GLASS TOP



1PC

B BASE



1PC

# COASTER

### **ASSEMBLY INSTRUCTIONS**

### STEP 1



# STEP 2 COMPLETE









**Note: Dimension tolerance ±5%**