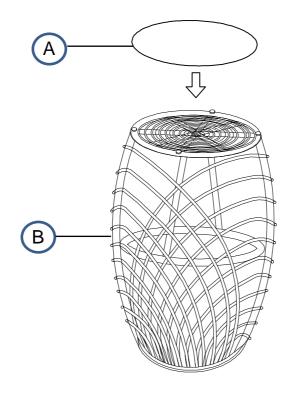

ER FINE FURNITURE



Fine Furniture for every stage of life

## 709807 End Table

REVISION 0: 12/29/2021

COASTERFURNITURE.COM



### **ASSEMBLY INSTRUCTIONS**

#### **ASSEMBLY TIPS:**

- 1. Remove hardware from box and sort by size.
- 2. Please check to see that all hardware and parts are present prior to start of assembly.
- 3. Please follow attached instructions in the same sequence as numbered to assure fast & easy assembly.



#### **WARNING!**

- 1. Don't attempt to repair or modify parts that are broken or defective. Please contact the store immediately.
- 2. This product is for home use only and not intended for commercial establishments



ASSEMBLY TIME

**5 MINUTES** 

### **PARTS IDENTIFICATION**

A GLASS TOP

1PC

B BASE



1PC

# COASTER

## ASSEMBLY INSTRUCTIONS

### STEP 1



# STEP 2 COMPLETE









Note: Dimension tolerance ±5%



# ASSEMBLY INSTRUCTIONS COASTER FINE FURNITURE



Fine Furniture for every stage of life

709808 Coffee Table

REVISION 0: 12/29/2021

COASTERFURNITURE.COM



### **ASSEMBLY INSTRUCTIONS**

#### **ASSEMBLY TIPS:**

- 1. Remove hardware from box and sort by size.
- 2. Please check to see that all hardware and parts are present prior to start of assembly.
- 3. Please follow attached instructions in the same sequence as numbered to assure fast & easy assembly.



#### **WARNING!**

- 1. Don't attempt to repair or modify parts that are broken or defective. Please contact the store immediately.
- 2. This product is for home use only and not intended for commercial establishments



ASSEMBLY TIME

**5 MINUTES** 

### **PARTS IDENTIFIC