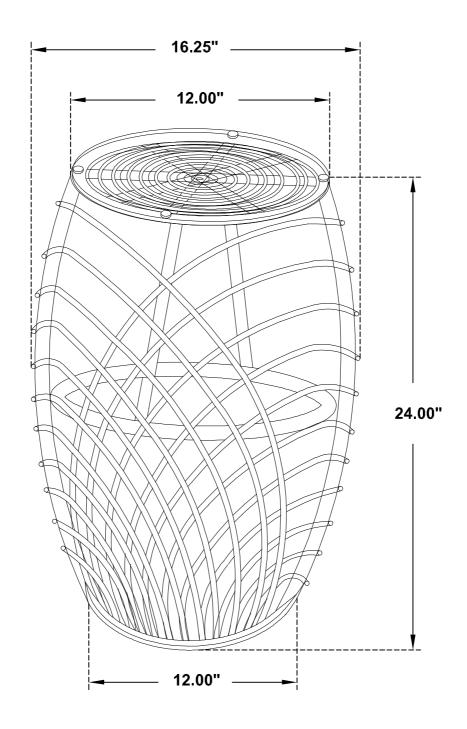

# STEP 2 COMPLETE

Note: Dimension tolerance ±5%

# STEP 2 COMPLETE

**Note: Dimension tolerance ±5%**