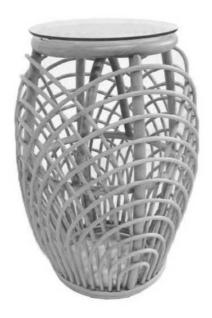

### ASSEMBLY INSTRUCTIONS COASTER FINE FURNITURE



Fine Furniture for every stage of life

## 709807 End Table

REVISION 0: 12/29/2021

COASTERFURNITURE.COM



### **ASSEMBLY INSTRUCTIONS**

#### **ASSEMBLY TIPS:**

- 1. Remove hardware from box and sort by size.
- 2. Please check to see that all hardware and parts are present prior to start of assembly.
- 3. Please follow attached instructions in the same sequence as numbered to assure fast & easy assembly.



#### **WARNING!**

- 1. Don't attempt to repair or modify parts that are broken or defective. Please contact the store immediately.
- 2. This product is for home use only and not intended for commercial establishments



ASSEMBLY TIME

**5 MINUTES** 

### **PARTS IDENTIFICATION**

A GLASS TOP

1PC

B BASE



1PC

# COASTER

## ASSEMBLY INSTRUCTIONS

### STEP 1



# STEP 2 COMPLETE