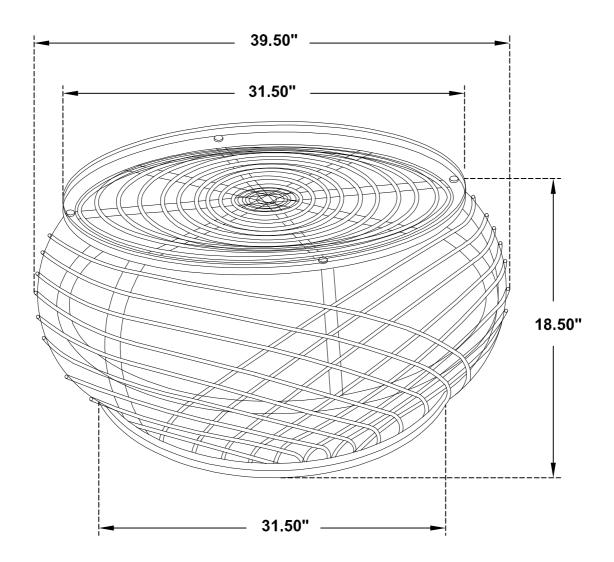

e for every stage of life

709808 Coffee Table

REVISION 0: 12/29/2021

COASTERFURNITURE.COM



### **ASSEMBLY INSTRUCTIONS**

#### **ASSEMBLY TIPS:**

- 1. Remove hardware from box and sort by size.
- 2. Please check to see that all hardware and parts are present prior to start of assembly.
- 3. Please follow attached instructions in the same sequence as numbered to assure fast & easy assembly.



#### **WARNING!**

- 1. Don't attempt to repair or modify parts that are broken or defective. Please contact the store immediately.
- 2. This product is for home use only and not intended for commercial establishments



ASSEMBLY TIME

**5 MINUTES** 

### **PARTS IDENTIFICATION**

A GLASS TOP



1PC

B BASE



1PC

# COASTER

### **ASSEMBLY INSTRUCTIONS**

### STEP 1



# STEP 2 COMPLETE









**Note: Dimension tolerance ±5%**