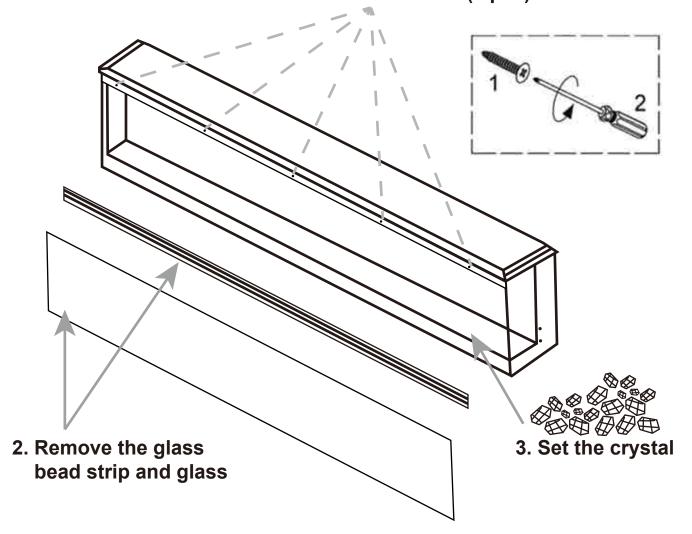

### STEP 2

## 1. Remove the screws(5 pcs)

Open the 3D flame simulator insert box and evenly distribute the crystals