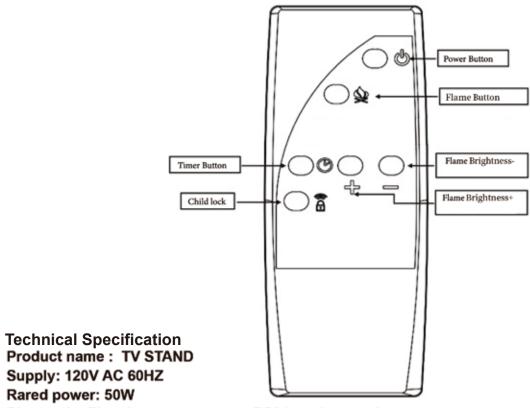

#### Flame Simulator Keypad Function Instructions:

Power on/off Button: Short press to turn the flame simulator on or off

#### 3D Flame Button:

- 1. For a multi-color flame, a short press of the flame key adjusts the flame color.
- 2. Press, to freely navigate 13 color options.

#### **Timer Button:**

1. Short press the timer button to activate the timer function. The digital display will show "0H". Press the timer button again to set the timer. The setting range is from I hour to 9 hours, and the indicator light next to the timer button will turn red to indicate that the timer function is in progress.