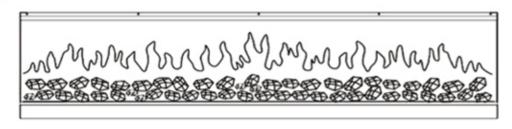

## 1. Remove the screws(5 pcs)

Open the 3D flame simulator insert box and evenly distribute the crystals