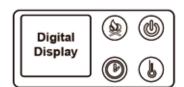

### CONTROL PANEL MENU:

ON/OFF

**Bluetooth Speaker** 

DC POWER

**SPEAKERS** 

#### Flame Simulator Keypad Function Instructions:

Power on/off Button: Short press to turn the flame simulator on or off

#### 3D Flame Button:

- 1. For a multi-color flame, a short press of the flame key adjusts the flame color.
- 2. Press, to freely navigate 13 color options.

#### **Timer Button:**

1. Short press the timer button to activate the timer function. The digital display will show "0H". Press the timer button again to set the timer. The setting range is from I hour to 9 hours, and the indicator light next to the timer button will turn red to indicate that the timer function is in progress.