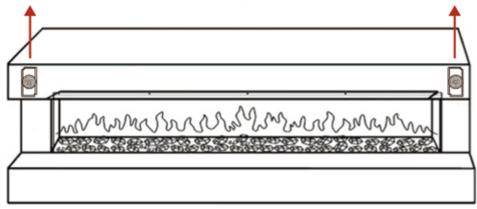

## 1. Remove the screws(5 pcs)

Open the 3D flame simulator insert box and evenly distribute the crystals

# Finish:

Speaker hidden here

1.NOTE: SCREW DRIVER IS NOT INCLUDED.

2.PLEASE PUT ALL SCREWS BACK ACCORDING TO THE ORIGINAL POSITION.

PAGE 5 0F 7

COASTERFURNITURE.COM