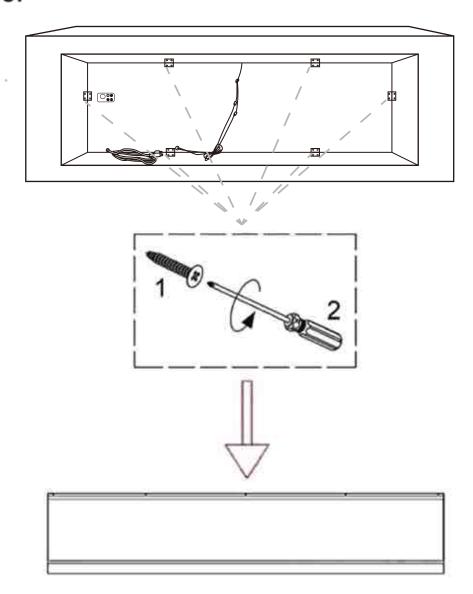

## 1. Remove the screws(5 pcs)

Open the 3D flame simulator insert box and evenly distribute the crystals

# Finish:

Speaker hidden here

1.NOTE: SCREW DRIVER IS NOT INCLUDED.

2.PLEASE PUT ALL SCREWS BACK ACCORDING TO THE ORIGINAL POSITION.

PAGE 5 0F 7

COASTERFURNITURE.COM