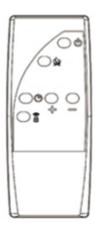

### CONTROL PANEL MENU:

ON/OFF

**Bluetooth Speaker** 

DC POWER

**SPEAKERS** 

### **INSTRUCTION STEPS AS FOLLOWED:**

- 1 Connect the DC power adapter to wall socket
- 2 Turn the switch ON
- 3 Enable the bluetooth function in your digital device
- 4 Search for bluetooth speaker name "RS01"
- 5 Pair with the bluetooth speaker name"RS01"
- 6 Start playing your audio