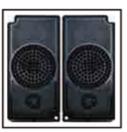

# Finish:

Speaker hidden here

1.NOTE: SCREW DRIVER IS NOT INCLUDED.

2.PLEASE PUT ALL SCREWS BACK ACCORDING TO THE ORIGINAL POSITION.

PAGE 5 0F 7

COASTERFURNITURE.COM

### CONTROL PANEL MENU:

ON/OFF

**Bluetooth Speaker** 

DC POWER

**SPEAKERS** 