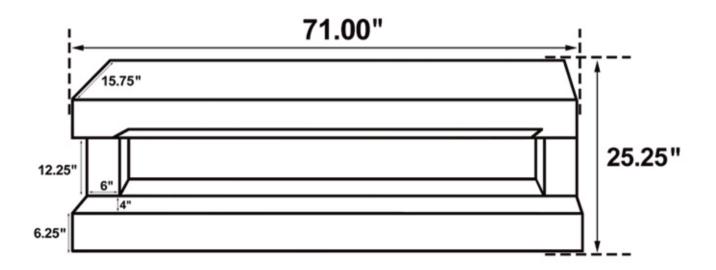

ASSEMBLY TIME

20 MINUTES

MAX TV SIZE: 71"

# ITEM: 710021 ASSEMBLY INSTRUCTIONS

Bluetooth: The phone connects to RS01 to play music

Note Dimension tolerance ±5%