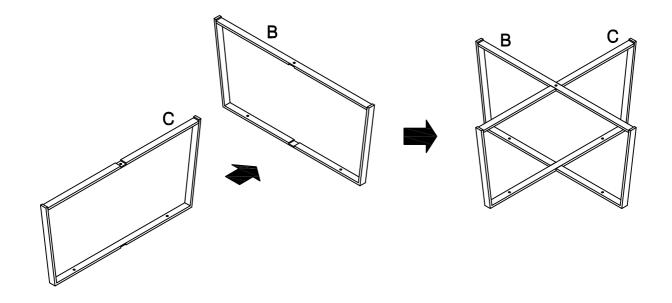

prior to start of assembly.
- 3.Please follow attached instructions in the same sequence as numbered to assure fast & easy assembly.



#### Warning!!

- 1. Don't attempt to repair or modify parts that are broken or defective. Please contact the store immediately.
- 2. This product is for home use only and not intended for commercial establishment.



**ASSEMBLY TIME** 

**30 MINUTES** 

#### PARTS IDENTIFICATION

A TOP 1 PC

B OUTER LEG FRAME 1 PC

C INNER LEG FRAME

#### NOTE:



### HARDWARE IDENTIFICATION

| 1 | (Ø6 x 20mm-RBW)                | <b>(1)</b> | 4pcs |
|---|--------------------------------|------------|------|
| 2 | CROSS SCREW<br>(Ø6 x 12mm-RBW) |            | 1pc  |
| 3 | GROMMET                        | <b>©</b>   | 4pcs |

#### NOTE:



# ASSEMBLY INSTRUCTIONS STEP 1



#### STEP 2



PAGE 4 OF 6

COASTERFURNITURE.COM



## **ASSEMBLY INSTRUCTIONS**

STEP 3



#### STEP 4



PAGE 5 OF 6

COASTERFURNITURE.COM



#### **DIMENSION**