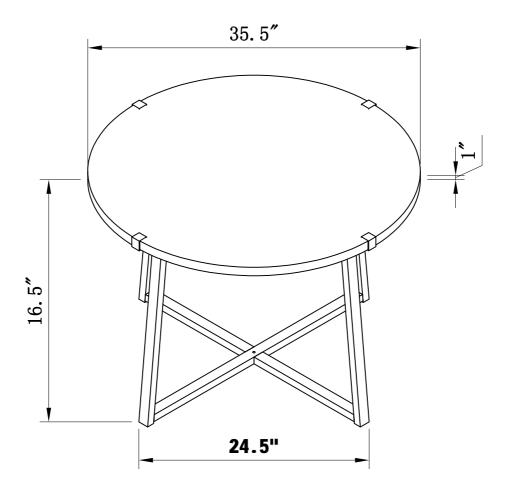

tempt to repair or modify parts that are broken or defective. Please contact the store immediately.
- 2. This product is for home use only and not intended for commercial establishment.



**ASSEMBLY TIME** 

**30 MINUTES** 

#### PARTS IDENTIFICATION

A TOP 1 PC

B OUTER LEG FRAME 1 PC

C INNER LEG FRAME

#### NOTE:



### HARDWARE IDENTIFICATION

| 1 | (Ø6 x 20mm-RBW)                | <b>(1)</b> | 4pcs |
|---|--------------------------------|------------|------|
| 2 | CROSS SCREW<br>(Ø6 x 12mm-RBW) |            | 1pc  |
| 3 | GROMMET                        | <b>©</b>   | 4pcs |

#### NOTE:



# ASSEMBLY INSTRUCTIONS STEP 1



#### STEP 2



PAGE 4 OF 6

COASTERFURNITURE.COM



## **ASSEMBLY INSTRUCTIONS**

STEP 3



#### STEP 4



PAGE 5 OF 6

COASTERFURNITURE.COM



#### **DIMENSION**