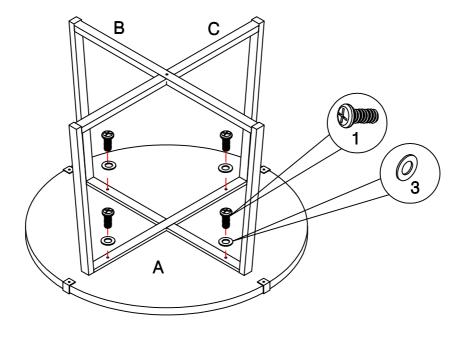

of assembly.
- 3.Please follow attached instructions in the same sequence as numbered to assure fast & easy assembly.



#### Warning!!

- 1. Don't attempt to repair or modify parts that are broken or defective. Please contact the store immediately.
- 2. This product is for home use only and not intended for commercial establishment.



**ASSEMBLY TIME** 

**30 MINUTES** 

#### PARTS IDENTIFICATION

A TOP 1 PC

B OUTER LEG FRAME 1 PC

C INNER LEG FRAME

#### NOTE:



### HARDWARE IDENTIFICATION

| 1 | (Ø6 x 20mm-RBW)                | <b>(1)</b> | 4pcs |
|---|--------------------------------|------------|------|
| 2 | CROSS SCREW<br>(Ø6 x 12mm-RBW) |            | 1pc  |
| 3 | GROMMET                        | <b>©</b>   | 4pcs |

#### NOTE:



# ASSEMBLY INSTRUCTIONS STEP 1



#### STEP 2



PAGE 4 OF 6

COASTERFURNITURE.COM



## **ASSEMBLY INSTRUCTIONS**

STEP 3



#### STEP 4



PAGE 5 OF 6

COASTERFURNITURE.COM



#### **DIMENSION**