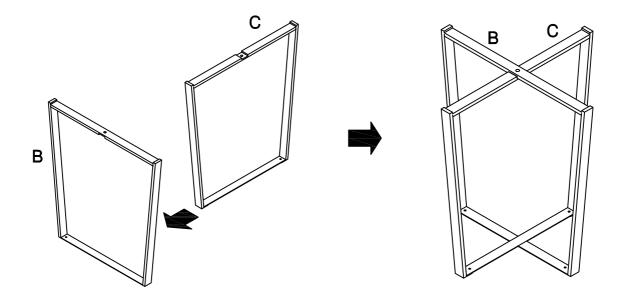

ve hardware from box and sort by size.
- 2.Please check to see that all hardware and parts are present prior to start of assembly.
- 3.Please follow attached instructions in the same sequence as numbered to assure fast & easy assembly.



#### Warning!!

- 1. Don't attempt to repair or modify parts that are broken or defective. Please contact the store immediately.
- 2. This product is for home use only and not intended for commercial establishment.



**ASSEMBLY TIME** 

30 MINUTES

#### PARTS IDENTIFICATION

A TOP



1 PC

B OUTER LEG FRAME



1 PC

C INNER LEG FRAME



1 PC

#### NOTE:



#### HARDWARE IDENTIFICATION

1 CROSS SCREW (ø6 x 12mm-RBW) 5pcs

2 GROMMET (\$\phi\_{16} \times \text{0} \times \times \text{2mm-RBW}) \tilde{\rho} 4pcs

#### NOTE:



# ASSEMBLY INSTRUCTIONS STEP 1



#### STEP 2





# ASSEMBLY INSTRUCTIONS STEP 3



#### STEP 4



PAGE 5 OF 6

COASTERFURNITURE.COM



#### **DIMENSION**





# ASSEMBLY INSTRUCTIONS COASTER FINE FURNITURE



Fine Furniture for every stage of life

710298 *Coffee Table* 



#### **ASSEMBLY INSTRUCTIONS**

#### **ASSEMBLY TIPS:**

- 1.Remove hardware from box and sort by size.
- 2.Please check to see that all hardware and parts are present prior to start of assembly.
- 3.Please follow attached instructions in the same sequence as numbered to assure fast & easy assembly.



#### Warning!!

- 1. Don't attempt to repair or modify parts that are broken or defective. Please contact the store immediately.
- 2. This product is for home use only and not intended for commercial establishment.



**ASSEMBLY TIME** 

**30 MINUTES*