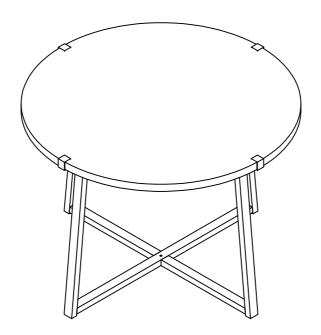

sure fast & easy assembly.



#### Warning!!

- 1. Don't attempt to repair or modify parts that are broken or defective. Please contact the store immediately.
- 2. This product is for home use only and not intended for commercial establishment.



**ASSEMBLY TIME** 

**30 MINUTES** 

#### PARTS IDENTIFICATION

A TOP 1 PC

B OUTER LEG FRAME 1 PC

C INNER LEG FRAME

#### NOTE:



### HARDWARE IDENTIFICATION

| 1 | (Ø6 x 20mm-RBW)                | <b>(1)</b> | 4pcs |
|---|--------------------------------|------------|------|
| 2 | CROSS SCREW<br>(Ø6 x 12mm-RBW) |            | 1pc  |
| 3 | GROMMET                        | <b>©</b>   | 4pcs |

#### NOTE:



# ASSEMBLY INSTRUCTIONS STEP 1



#### STEP 2



PAGE 4 OF 6

COASTERFURNITURE.COM



## **ASSEMBLY INSTRUCTIONS**

STEP 3



#### STEP 4



PAGE 5 OF 6

COASTERFURNITURE.COM



#### **DIMENSION**