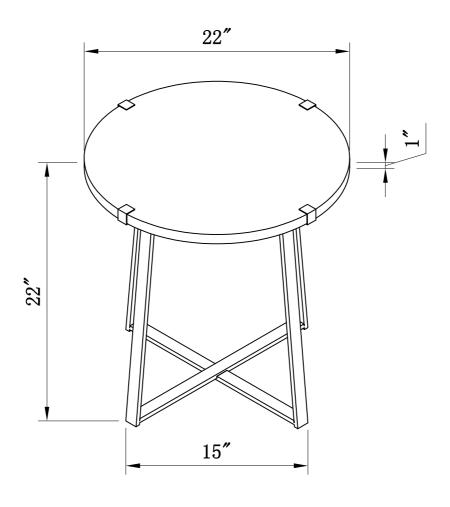

mbly.
- 3.Please follow attached instructions in the same sequence as numbered to assure fast & easy assembly.



#### Warning!!

- 1. Don't attempt to repair or modify parts that are broken or defective. Please contact the store immediately.
- 2. This product is for home use only and not intended for commercial establishment.



**ASSEMBLY TIME** 

30 MINUTES

#### PARTS IDENTIFICATION

A TOP



1 PC

B OUTER LEG FRAME



1 PC

C INNER LEG FRAME



1 PC

#### NOTE:



#### HARDWARE IDENTIFICATION

1 CROSS SCREW (ø6 x 12mm-RBW) 5pcs

2 GROMMET (\$\phi\_{16} \times \text{0} \times \times \text{2mm-RBW}) \tilde{\rho} 4pcs

#### NOTE:



# ASSEMBLY INSTRUCTIONS STEP 1



#### STEP 2





# ASSEMBLY INSTRUCTIONS STEP 3



#### STEP 4



PAGE 5 OF 6

COASTERFURNITURE.COM



#### **DIMENSION**





# ASSEMBLY INSTRUCTIONS COASTER FINE FURNITURE



Fine Furniture for every stage of life

710298 *Coffee Table* 



#### **ASSEMBLY INSTRUCTIONS**

#### **ASSEMBLY TIPS:**

- 1.Remove hardware from box and sort by size.
- 2.Please check to see that all hardware and parts are present prior to start of assembly.
- 3.Please follow attached instructions in the same sequence as numbered to assure fast & easy assembly.



#### Warning!!

- 1. Don't attempt to repair or modify parts that are broken or defective. Please contact the store immediately.
- 2. This product is for home use only and not intended for commercial establishment.



**ASSEMBLY TIME** 

**30 MINUTES** 

#### PARTS IDENTIFICATION

A TOP 1 PC

B OUTER LEG FRAME 1 PC

C INNER LEG FRAME

#### NOTE:



### HARDWARE IDENTIFICATI