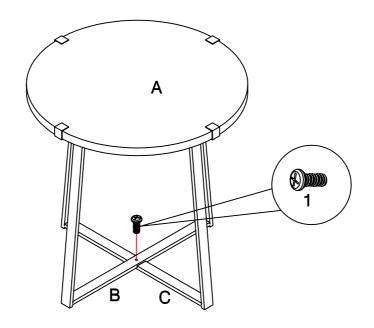

heck to see that all hardware and parts are present prior to start of assembly.
- 3.Please follow attached instructions in the same sequence as numbered to assure fast & easy assembly.



#### Warning!!

- 1. Don't attempt to repair or modify parts that are broken or defective. Please contact the store immediately.
- 2. This product is for home use only and not intended for commercial establishment.



**ASSEMBLY TIME** 

30 MINUTES

#### PARTS IDENTIFICATION

A TOP



1 PC

B OUTER LEG FRAME



1 PC

C INNER LEG FRAME



1 PC

#### NOTE:



#### HARDWARE IDENTIFICATION

1 CROSS SCREW (ø6 x 12mm-RBW) 5pcs

2 GROMMET (\$\phi\_{16} \times \text{0} \times \times \text{2mm-RBW}) \tilde{\rho} 4pcs

#### NOTE:



# ASSEMBLY INSTRUCTIONS STEP 1



#### STEP 2





# ASSEMBLY INSTRUCTIONS STEP 3



#### STEP 4



PAGE 5 OF 6

COASTERFURNITURE.COM



#### **DIMENSION**





# ASSEMBLY INSTRUCTIONS COASTER FINE FURNITURE



Fine Furniture for every stage of life

710298 *Coffee Table* 



#### **ASSEMBLY INSTRUCTIONS**

#### **ASSEMBLY TIPS:**

- 1.Remove hardware from box and sort by size.
- 2.Please check to see that all hardware and parts are present prior to start of assembly.
- 3.Please follow attached instructions in the same sequence as numbered to assure fast & easy assembly.



#### Warning!!

- 1. Don't attempt to repair or modify parts that are broken or defective. Please contact the store immediately.
- 2. This product is for home use only and not intended for commercial establishment.



**ASSEMBLY TIME** 

**30 MINUTES** 

#### PARTS IDENTIFICATION

A TOP 1 PC

B OUTER