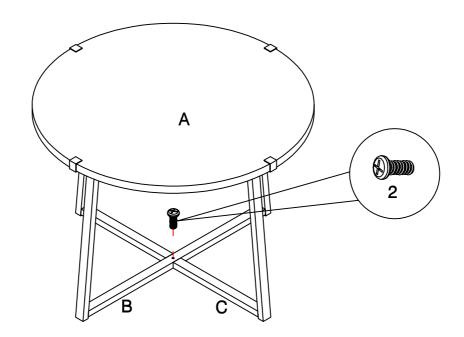

numbered to assure fast & easy assembly.



#### Warning!!

- 1. Don't attempt to repair or modify parts that are broken or defective. Please contact the store immediately.
- 2. This product is for home use only and not intended for commercial establishment.



**ASSEMBLY TIME** 

**30 MINUTES** 

#### PARTS IDENTIFICATION

A TOP 1 PC

B OUTER LEG FRAME 1 PC

C INNER LEG FRAME

#### NOTE:



### HARDWARE IDENTIFICATION

| 1 | (Ø6 x 20mm-RBW)                | <b>(1)</b> | 4pcs |
|---|--------------------------------|------------|------|
| 2 | CROSS SCREW<br>(Ø6 x 12mm-RBW) |            | 1pc  |
| 3 | GROMMET                        | <b>©</b>   | 4pcs |

#### NOTE:



# ASSEMBLY INSTRUCTIONS STEP 1



#### STEP 2



PAGE 4 OF 6

COASTERFURNITURE.COM



## **ASSEMBLY INSTRUCTIONS**

STEP 3



#### STEP 4



PAGE 5 OF 6

COASTERFURNITURE.COM



#### **DIMENSION**