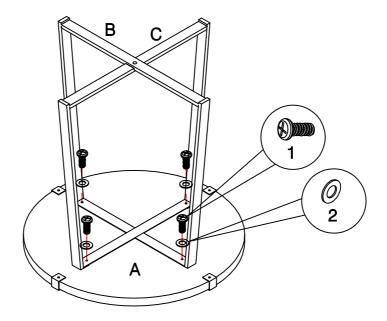

m box and sort by size.
- 2.Please check to see that all hardware and parts are present prior to start of assembly.
- 3.Please follow attached instructions in the same sequence as numbered to assure fast & easy assembly.



#### Warning!!

- 1. Don't attempt to repair or modify parts that are broken or defective. Please contact the store immediately.
- 2. This product is for home use only and not intended for commercial establishment.



**ASSEMBLY TIME** 

30 MINUTES

#### PARTS IDENTIFICATION

A TOP



1 PC

B OUTER LEG FRAME



1 PC

C INNER LEG FRAME



1 PC

#### NOTE:



#### HARDWARE IDENTIFICATION

1 CROSS SCREW (ø6 x 12mm-RBW) 5pcs

2 GROMMET (\$\phi\_{16} \times \text{0} \times \times \text{2mm-RBW}) \tilde{\rho} 4pcs

#### NOTE:



# ASSEMBLY INSTRUCTIONS STEP 1



#### STEP 2





# ASSEMBLY INSTRUCTIONS STEP 3



#### STEP 4



PAGE 5 OF 6

COASTERFURNITURE.COM



#### **DIMENSION**





# ASSEMBLY INSTRUCTIONS COASTER FINE FURNITURE



Fine Furniture for every stage of life

710298 *Coffee Table* 



#### **ASSEMBLY INSTRUCTIONS**

#### **ASSEMBLY TIPS:**

- 1.Remove hardware from box and sort by size.
- 2.Please check to see that all hardware and parts are present prior to start of assembly.
- 3.Please follow attached instructions in the same sequence as numbered to assure fast & easy assembly.



#### Warning!!

- 1. Don't attempt to repair or modify parts that are broken or defective. Please contact the store immediately.
- 2. This product is for home use only and not intended for commercial establishment.



**ASSEMBLY TIME** 

**30 MINUTES** 

#### PARTS