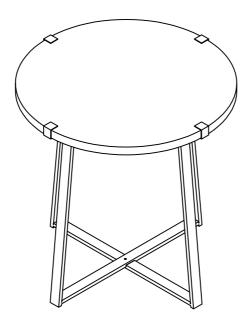

#### PARTS IDENTIFICATION

A TOP

1 PC

B OUTER LEG FRAME

1 PC

C INNER LEG FRAME

1 PC

#### HARDWARE IDENTIFICATION

1 CROSS SCREW (ø6 x 12mm-RBW) 5pcs

2 GROMMET (\$\phi\_{16} \times \text{0} \times \times \text{2mm-RBW}) \tilde{\rho} 4pcs