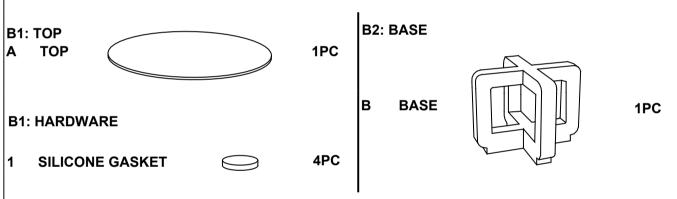

## ASSEMBLY INSTRUCTIONS COASTER FINE FURNITURE



Fine Furniture for every stage of life



COASTERFURNITURE.COM

710488

REVISION 0: 6/5/2024

PAGE 1 OF 4

### ITEM : 710488 ASSEMBLY INSTRUCTIONS



#### ASSEMBLY TIPS:

1.Remove hardware from box and sort by size.

2.Please check to see that all hardware and parts are present prior to start of assembly.

3.Please follow attached instruction in the same sequence as numbered to assure fast & easy assembly.



#### WARNING!

1.Don't attempt to repair or modify parts that are broken or defective. Please contact the store 2.This product is for home use only and not intended for commercial establishment.



ASSEMBLY TIME

10 MINUTES

# PARTS IDENTIFICATION



COASTERFURNITURE.COM