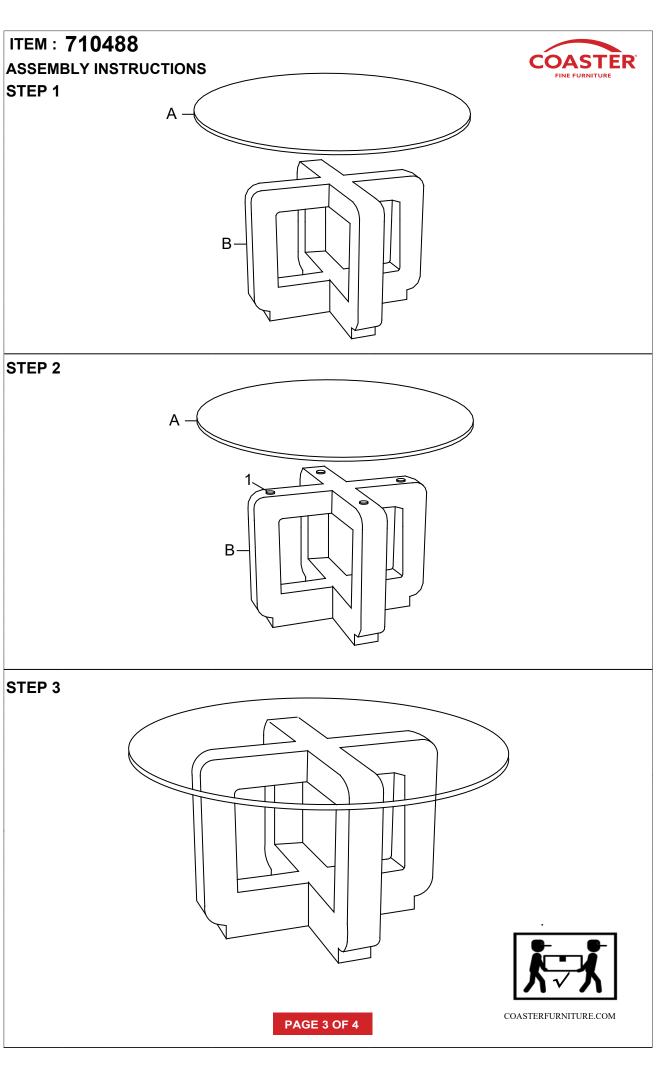

## ASSEMBLY INSTRUCTIONS COASTER FINE FURNITURE



Fine Furniture for every stage of life



COASTERFURNITURE.COM

710488

REVISION 0: 6/5/2024

PAGE 1 OF 4

### ITEM : 710488 ASSEMBLY INSTRUCTIONS



#### ASSEMBLY TIPS:

1.Remove hardware from box and sort by size.

2.Please check to see that all hardware and parts are present prior to start of assembly.

3.Please follow attached instruction in the same sequence as numbered to assure fast & easy assembly.



#### WARNING!

1.Don't attempt to repair or modify parts that are broken or defective. Please contact the store 2.This product is for home use only and not intended for commercial establishment.



ASSEMBLY TIME

10 MINUTES

# PARTS IDENTIFICATION



COASTERFURNITURE.COM