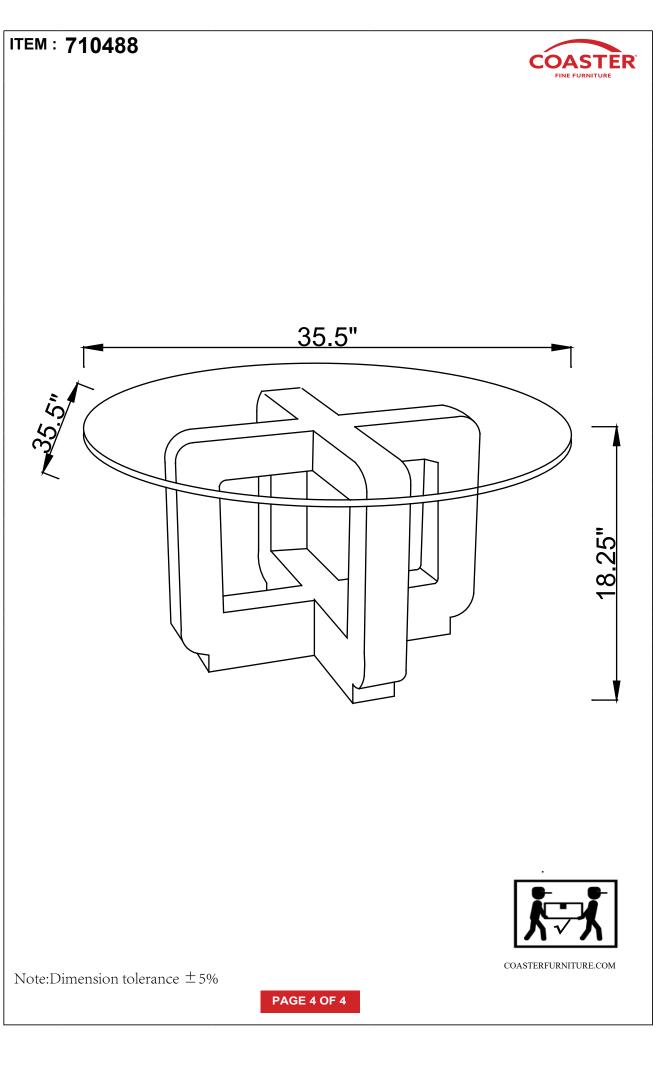

## ASSEMBLY INSTRUCTIONS COASTER FINE FURNITURE



Fine Furniture for every stage of life



COASTERFURNITURE.COM

710488

REVISION 0: 6/5/2024

PAGE 1 OF 4

### ITEM : 710488 ASSEMBLY INSTRUCTIONS



#### ASSEMBLY TIPS:

1.Remove hardware from box and sort by size.

2.Please check to see that all hardware and parts are present prior to start of assembly.

3.Please follow attached instruction in the same sequence as numbered to assure fast & easy assembly.



#### WARNING!

1.Don't attempt to repair or modify parts that are broken or defective. Please contact the store 2.This product is for home use only and not intended for commercial establishment.



ASSEMBLY TIME

10 MINUTES

# PARTS IDENTIFICATION



COASTERFURNITURE.COM