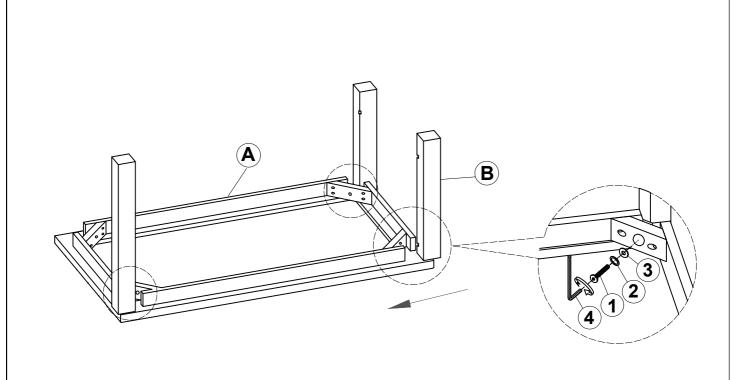

llow attached instructions in the same sequence as numbered to assure fast & easy assembly.



#### WARNING!

1. Don't attempt to repair or modify parts that are broken or defective. Please contact the store immediately.

2. This product is for home use only and not intended for commercial establishments.



| Α | ТОР          | 1PC  |
|---|--------------|------|
| В | LEG          | 4PCS |
| С | BOTTOM SHELF | 1PC  |

### **HARDWARE IDENTIFICATION**

| 1 | BOLT<br>(Ø1/4" x 2-1/4" - BLK)    |         | 8PCS |
|---|-----------------------------------|---------|------|
| 2 | LOCK WASHER<br>(1/4 x 16mm - BLK) | 0       | 8PCS |
| 3 | FLAT WASHER<br>(Ø1/4" - BLK)      | $\odot$ | 8PCS |
| 4 | ALLEN WRENCH<br>(4mm - BLK)       |         | 1PC  |



# ITEM:710568 ASSEMBLY INSTRUCTIONS STEP 1





STEP 2



# ITEM:710568 ASSEMBLY INSTRUCTIONS



### STEP 3



### STEP 4 COMPLETE









COASTERFURNITURE.COM