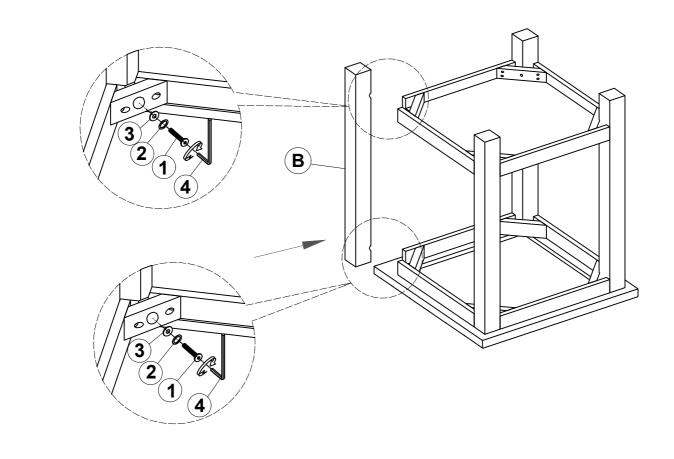

ctions in the same sequence as numbered to assure fast & easy assembly.



#### WARNING!

1. Don't attempt to repair or modify parts that are broken or defective. Please contact the store immediately.

2. This product is for home use only and not intended for commercial establishments.



B LEG 4PCS C BOTTOM SHELF 1PC

#### **HARDWARE IDENTIFICATION**

| 1 | BOLT<br>(Ø1/4" x 2-1/4" - BLK)    |            | 8PCS |
|---|-----------------------------------|------------|------|
| 2 | LOCK WASHER<br>(1/4 x 16mm - BLK) | 0          | 8PCS |
| 3 | FLAT WASHER<br>(Ø1/4" - BLK)      | $\bigcirc$ | 8PCS |
| 4 | ALLEN WRENCH<br>(4mm - BLK)       |            | 1PC  |



# ITEM:710566 ASSEMBLY INSTRUCTIONS



#### STEP 1



## <u>STEP 2</u>



# ITEM:710566 ASSEMBLY INSTRUCTIONS



### <u>STEP 3</u>



## STEP 4 COMPLETE









COASTERFURNITURE.COM



## ASSEMBLY INSTRUCTIONS COASTER FINE FURNITURE



Fine Furniture for every stage of life





## ITEM:710568 ASSEMBLY INSTRUCTIONS



#### **ASSEMBLY TIPS:**

- 1. Remove hardware from box and sort by size.
- 2. Please check to see that all hardware and parts are present prior to start of assembly.
- 3. Please follow attached instructions in the same sequence as numbered to assure fast & easy assembly.



#### WARNING!

1. Don't attempt to repair or modify parts that are broken or defective. Please contact the store immediately.

2. This product is for home use only and not intended for commercial establishments.



| Α | ТОР          | 1PC  |
|---|--------------|------|
| В | LEG          | 4PCS |
| С | BOTTOM SHELF | 1PC  |

### **HA