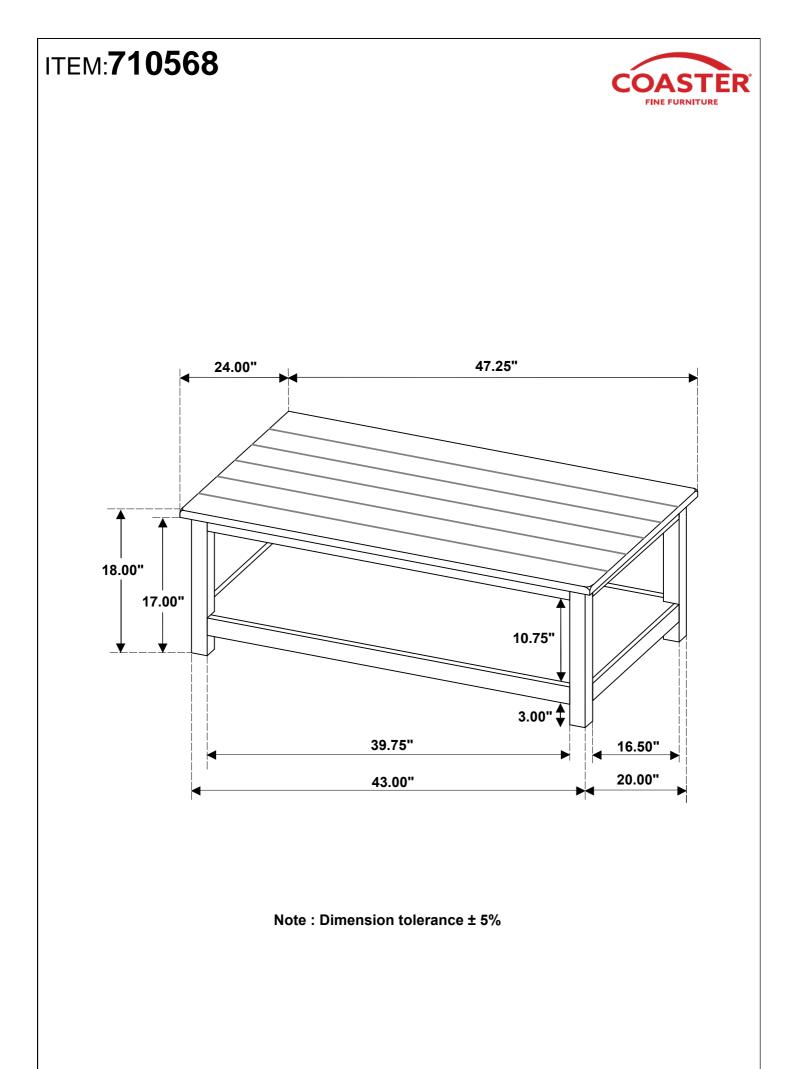

## ITEM:710568 ASSEMBLY INSTRUCTIONS

| Α | ТОР          | 1PC  |
|---|--------------|------|
| В | LEG          | 4PCS |
| С | BOTTOM SHELF | 1PC  |