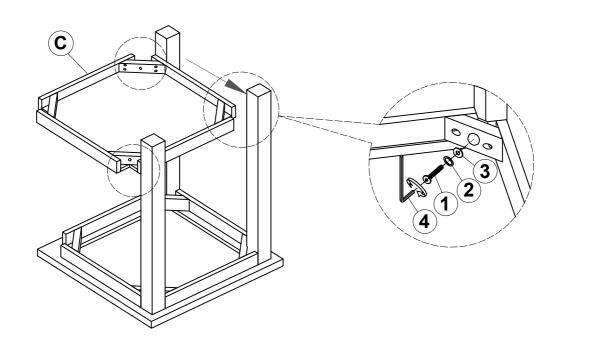

ior to start of assembly.
- 3. Please follow attached instructions in the same sequence as numbered to assure fast & easy assembly.



#### WARNING!

1. Don't attempt to repair or modify parts that are broken or defective. Please contact the store immediately.

2. This product is for home use only and not intended for commercial establishments.



B LEG 4PCS C BOTTOM SHELF 1PC

#### **HARDWARE IDENTIFICATION**

| 1 | BOLT<br>(Ø1/4" x 2-1/4" - BLK)    |            | 8PCS |
|---|-----------------------------------|------------|------|
| 2 | LOCK WASHER<br>(1/4 x 16mm - BLK) | 0          | 8PCS |
| 3 | FLAT WASHER<br>(Ø1/4" - BLK)      | $\bigcirc$ | 8PCS |
| 4 | ALLEN WRENCH<br>(4mm - BLK)       |            | 1PC  |



# ITEM:710566 ASSEMBLY INSTRUCTIONS



#### STEP 1



## <u>STEP 2</u>



# ITEM:710566 ASSEMBLY INSTRUCTIONS



### <u>STEP 3</u>



## STEP 4 COMPLETE









COASTERFURNITURE.COM



## ASSEMBLY INSTRUCTIONS COASTER FINE FURNITURE



Fine Furniture for every stage of life





## ITEM:710568 ASSEMBLY INSTRUCTIONS



#### **ASSEMBLY TIPS:**

- 1. Remove hardware from box and sort by size.
- 2. Please check to see that all hardware and parts are present prior to start of assembly.
- 3. Please follow attached instructions in the same sequence as numbered to assure fast & easy assembly.



#### WARNING!

1. Don't attempt to repair or modify parts that are broken or defective. Please contact the store immediately.

2. This product is for home use only and not intended for commercial establishments.



| Α | ТОР          | 1PC  |
|---|--------------|------|
| В |