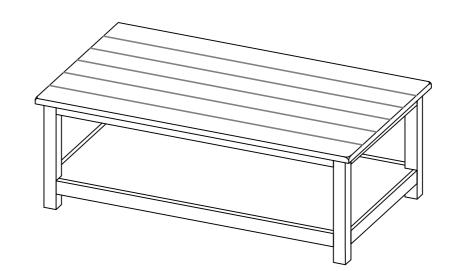

mbly.



#### WARNING!

1. Don't attempt to repair or modify parts that are broken or defective. Please contact the store immediately.

2. This product is for home use only and not intended for commercial establishments.



| Α | ТОР          | 1PC  |
|---|--------------|------|
| В | LEG          | 4PCS |
| С | BOTTOM SHELF | 1PC  |

### **HARDWARE IDENTIFICATION**

| 1 | BOLT<br>(Ø1/4" x 2-1/4" - BLK)    |         | 8PCS |
|---|-----------------------------------|---------|------|
| 2 | LOCK WASHER<br>(1/4 x 16mm - BLK) | 0       | 8PCS |
| 3 | FLAT WASHER<br>(Ø1/4" - BLK)      | $\odot$ | 8PCS |
| 4 | ALLEN WRENCH<br>(4mm - BLK)       |         | 1PC  |



# ITEM:710568 ASSEMBLY INSTRUCTIONS STEP 1





STEP 2



# ITEM:710568 ASSEMBLY INSTRUCTIONS



### STEP 3



### STEP 4 COMPLETE









COASTERFURNITURE.COM