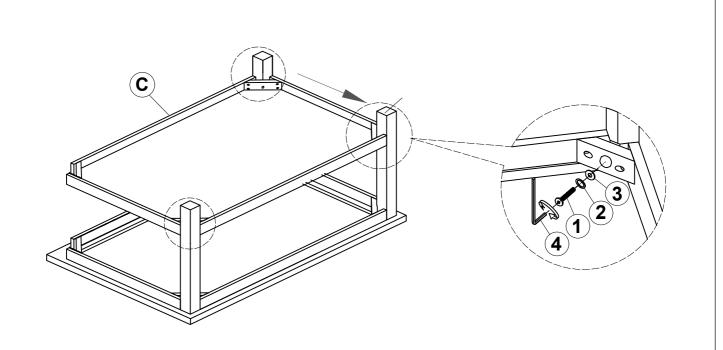

hed instructions in the same sequence as numbered to assure fast & easy assembly.



#### WARNING!

1. Don't attempt to repair or modify parts that are broken or defective. Please contact the store immediately.

2. This product is for home use only and not intended for commercial establishments.



| Α | ТОР          | 1PC  |
|---|--------------|------|
| В | LEG          | 4PCS |
| С | BOTTOM SHELF | 1PC  |

### **HARDWARE IDENTIFICATION**

| 1 | BOLT<br>(Ø1/4" x 2-1/4" - BLK)    |         | 8PCS |
|---|-----------------------------------|---------|------|
| 2 | LOCK WASHER<br>(1/4 x 16mm - BLK) | 0       | 8PCS |
| 3 | FLAT WASHER<br>(Ø1/4" - BLK)      | $\odot$ | 8PCS |
| 4 | ALLEN WRENCH<br>(4mm - BLK)       |         | 1PC  |



# ITEM:710568 ASSEMBLY INSTRUCTIONS STEP 1





STEP 2



# ITEM:710568 ASSEMBLY INSTRUCTIONS



### STEP 3



### STEP 4 COMPLETE









COASTERFURNITURE.COM