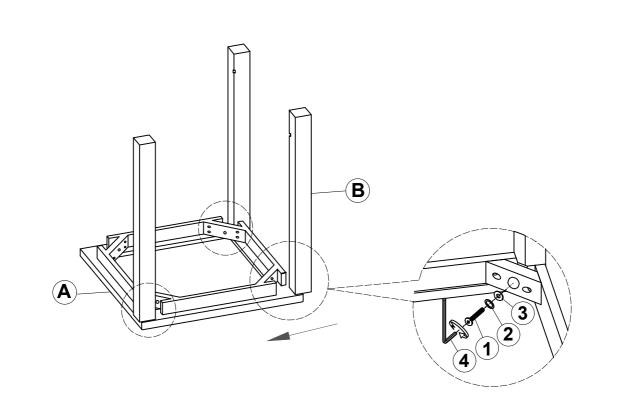

parts are present prior to start of assembly.
- 3. Please follow attached instructions in the same sequence as numbered to assure fast & easy assembly.



#### WARNING!

1. Don't attempt to repair or modify parts that are broken or defective. Please contact the store immediately.

2. This product is for home use only and not intended for commercial establishments.



B LEG 4PCS C BOTTOM SHELF 1PC

#### **HARDWARE IDENTIFICATION**

| 1 | BOLT<br>(Ø1/4" x 2-1/4" - BLK)    |            | 8PCS |
|---|-----------------------------------|------------|------|
| 2 | LOCK WASHER<br>(1/4 x 16mm - BLK) | 0          | 8PCS |
| 3 | FLAT WASHER<br>(Ø1/4" - BLK)      | $\bigcirc$ | 8PCS |
| 4 | ALLEN WRENCH<br>(4mm - BLK)       |            | 1PC  |



# ITEM:710566 ASSEMBLY INSTRUCTIONS



#### STEP 1



## <u>STEP 2</u>



# ITEM:710566 ASSEMBLY INSTRUCTIONS



### <u>STEP 3</u>



## STEP 4 COMPLETE









COASTERFURNITURE.COM



## ASSEMBLY INSTRUCTIONS COASTER FINE FURNITURE



Fine Furniture for every stage of life





## ITEM:710568 ASSEMBLY INSTRUCTIONS



#### **ASSEMBLY TIPS:**

- 1. Remove hardware from box and sort by size.
- 2. Please check to see that all hardware and parts are present prior to start of assembly.
- 3. Please follow attached instructions in the same sequence as numbered to assure fast & easy assembly.



#### WARNING!

1. Don't attempt to repair or modify parts that are broken or defective. Please contact the store immediately.

2. This product is for home use only and not intended for commercial establishments.



| Α | ТОР          | 1PC  |
|---|--------