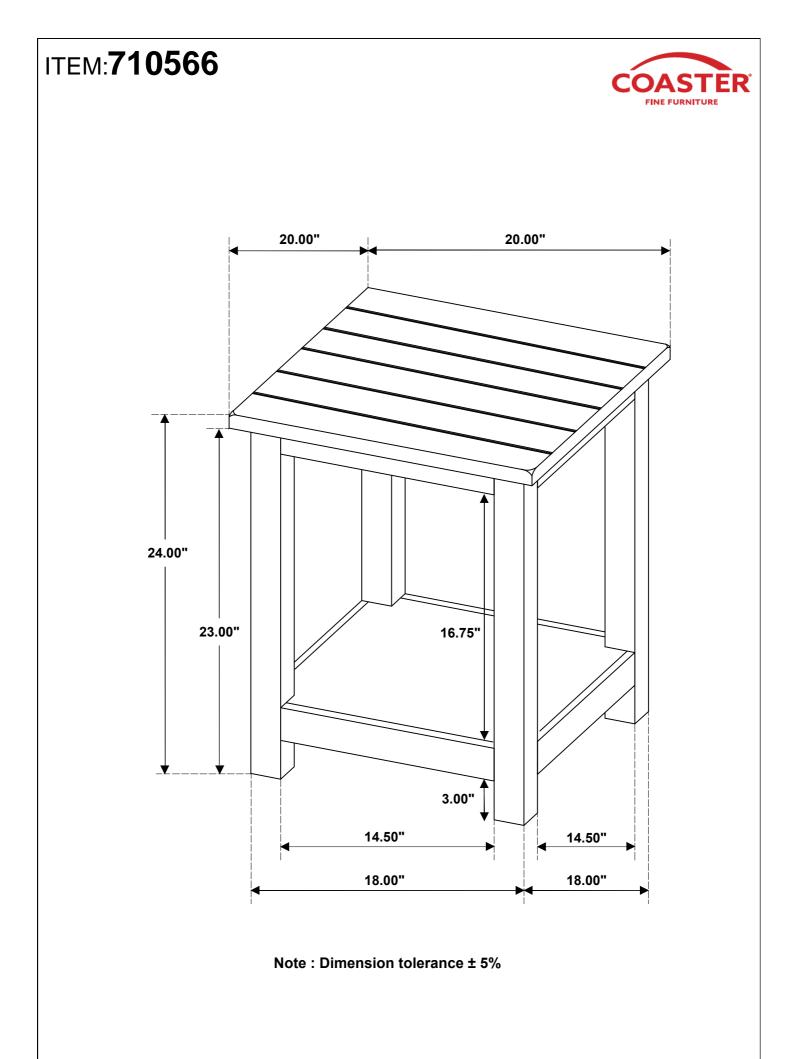

as numbered to assure fast & easy assembly.



#### WARNING!

1. Don't attempt to repair or modify parts that are broken or defective. Please contact the store immediately.

2. This product is for home use only and not intended for commercial establishments.



B LEG 4PCS C BOTTOM SHELF 1PC

#### **HARDWARE IDENTIFICATION**

| 1 | BOLT<br>(Ø1/4" x 2-1/4" - BLK)    |            | 8PCS |
|---|-----------------------------------|------------|------|
| 2 | LOCK WASHER<br>(1/4 x 16mm - BLK) | 0          | 8PCS |
| 3 | FLAT WASHER<br>(Ø1/4" - BLK)      | $\bigcirc$ | 8PCS |
| 4 | ALLEN WRENCH<br>(4mm - BLK)       |            | 1PC  |



# ITEM:710566 ASSEMBLY INSTRUCTIONS



#### STEP 1



## <u>STEP 2</u>



# ITEM:710566 ASSEMBLY INSTRUCTIONS



### <u>STEP 3</u>



## STEP 4 COMPLETE









COASTERFURNITURE.COM



## ASSEMBLY INSTRUCTIONS COASTER FINE FURNITURE



Fine Furniture for every stage of life





## ITEM:710568 ASSEMBLY INSTRUCTIONS



#### **ASSEMBLY TIPS:**

- 1. Remove hardware from box and sort by size.
- 2. Please check to see that all hardware and parts are present prior to start of assembly.
- 3. Please follow attached instructions in the same sequence as numbered to assure fast & easy assembly.



#### WARNING!

1. Don't attempt to repair or modify parts that are broken or defective. Please contact the store immediately.

2. This product is for home use only and not intended for commercial establishments.



| Α | ТОР          | 1PC  |
|---|--------------|------|
| В | LEG          | 4PCS |
| С | BOTTOM SHELF | 1PC  |

### **HARDWARE IDENTIFICATION**

| 1