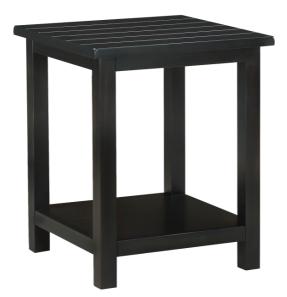

# ASSEMBLY INSTRUCTIONS COASTER FINE FURNITURE



Fine Furniture for every stage of life



REVISION 0: 08/08/2024



## ITEM:710566 ASSEMBLY INSTRUCTIONS



#### **ASSEMBLY TIPS:**

- 1. Remove hardware from box and sort by size.
- 2. Please check to see that all hardware and parts are present prior to start of assembly.
- 3. Please follow attached instructions in the same sequence as numbered to assure fast & easy assembly.



#### WARNING!

1. Don't attempt to repair or modify parts that are broken or defective. Please contact the store immediately.

2. This product is for home use only and not intended for commercial establishments.



B LEG 4PCS C BOTTOM SHELF 1PC

#### **HARDWARE IDENTIFICATION**

| 1 | BOLT<br>(Ø1/4" x 2-1/4" - BLK)    |            | 8PCS |
|---|-----------------------------------|------------|------|
| 2 | LOCK