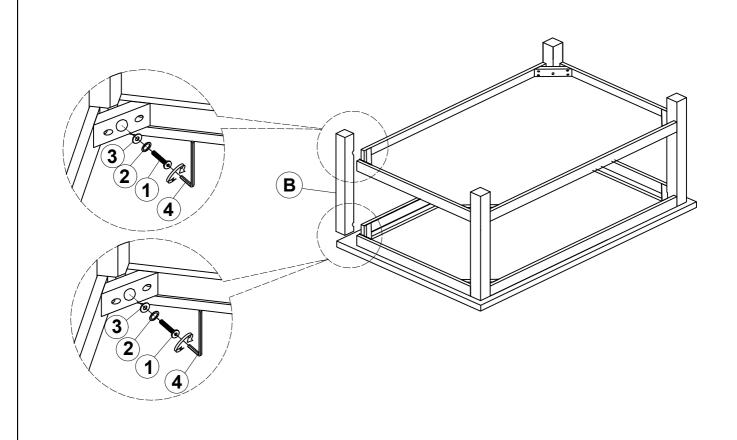

assure fast & easy assembly.



#### WARNING!

1. Don't attempt to repair or modify parts that are broken or defective. Please contact the store immediately.

2. This product is for home use only and not intended for commercial establishments.



| Α | ТОР          | 1PC  |
|---|--------------|------|
| В | LEG          | 4PCS |
| С | BOTTOM SHELF | 1PC  |

### **HARDWARE IDENTIFICATION**

| 1 | BOLT<br>(Ø1/4" x 2-1/4" - BLK)    |         | 8PCS |
|---|-----------------------------------|---------|------|
| 2 | LOCK WASHER<br>(1/4 x 16mm - BLK) | 0       | 8PCS |
| 3 | FLAT WASHER<br>(Ø1/4" - BLK)      | $\odot$ | 8PCS |
| 4 | ALLEN WRENCH<br>(4mm - BLK)       |         | 1PC  |



# ITEM:710568 ASSEMBLY INSTRUCTIONS STEP 1





STEP 2



# ITEM:710568 ASSEMBLY INSTRUCTIONS



### STEP 3



### STEP 4 COMPLETE









COASTERFURNITURE.COM