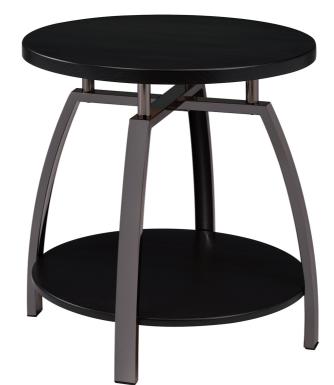

## ASSEMBLY INSTRUCTIONS COASTER FINE FURNITURE

Fine Furniture for every stage of life

722207 END TABLE

REVISION 0 : 05/09/2023

PAGE 1 OF 6

| ITEM:722207<br>ASSEMBLY INSTRUCTIONS<br>HARDWARE IDENTIFICATION |                                  |            |      |  |
|-----------------------------------------------------------------|----------------------------------|------------|------|--|
| 1                                                               | BOLT<br>(1/4" x 12mm BLK)        |            | 9PCS |  |
| 2                                                               | LONG BOLT<br>(ø1/4" x 127mm BLK) | 6          | 4PCS |  |
| 3                                                               | CAP<br>(20 x 40mm BLK)           |            | 4PCS |  |
| 4                                                               | L BRACKET<br>(27 x 27mm)         |            | 4PCS |  |
| 5                                                               | WASHER                           | $\bigcirc$ | 4PCS |  |
| 6                                                               | ALLEN KEY<br>(4mm)               |            | 1PC  |  |
|                                                                 |                                  |            |      |  |