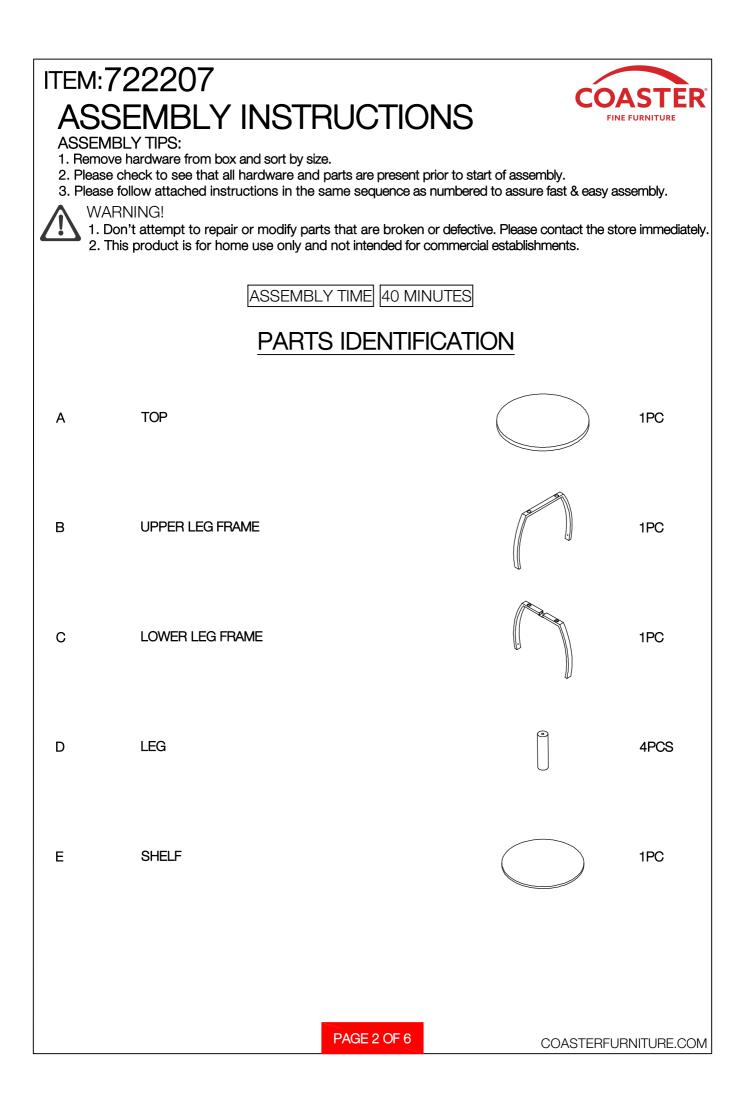

## ASSEMBLY INSTRUCTIONS COASTER FINE FURNITURE



Fine Furniture for every stage of life

722207 END TABLE

REVISION 0 : 05/09/2023

PAGE 1 OF 6



| ITEM:722207<br>ASSEMBLY INSTRUCTIONS<br>HARDWARE IDENTIFICATION |                                  |            |      |  |
|-----------------------------------------------------------------|----------------------------------|------------|------|--|
| 1                                                               | BOLT<br>(1/4" x 12mm BLK)        |            | 9PCS |  |
| 2                                                               | LONG BOLT<br>(ø1/4" x 127mm BLK) | 6          | 4PCS |  |
| 3                                                               | CAP<br>(20 x 40mm BLK)           |            | 4PCS |  |
| 4                                                               | L BRACKET<br>(27 x 27mm)         |            | 4PCS |  |
| 5