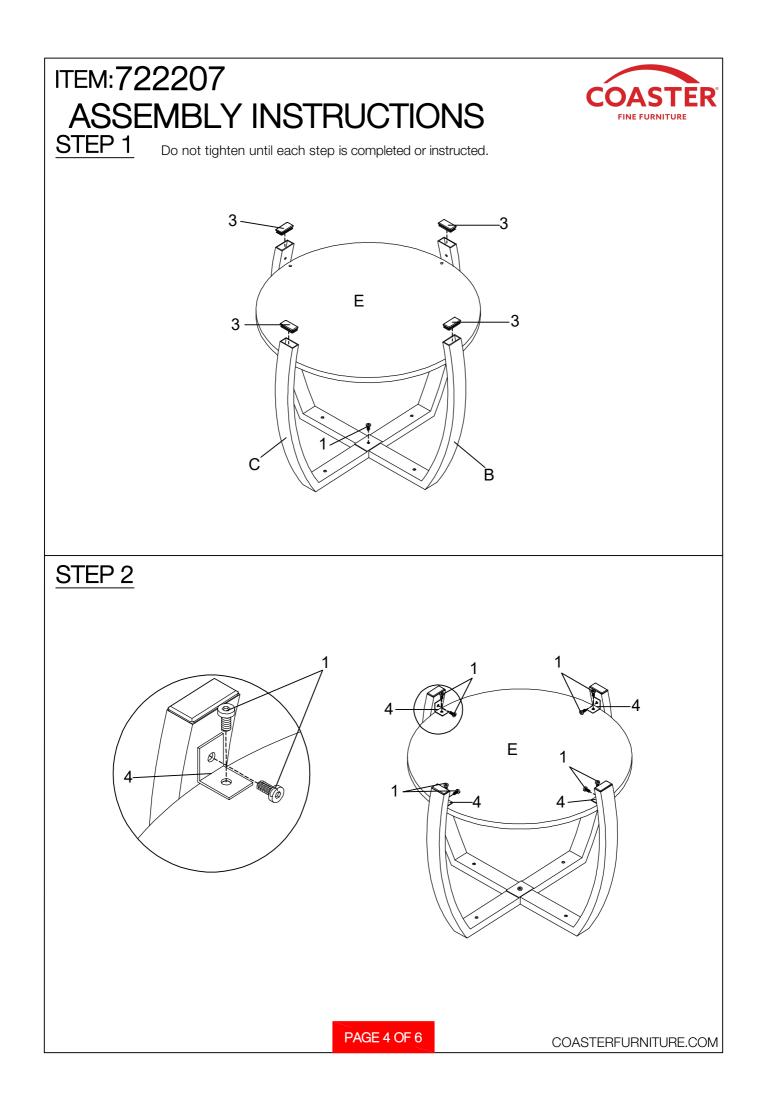

|            | 9PCS |  |
| 2                                                               | LONG BOLT<br>(ø1/4" x 127mm BLK) | 6          | 4PCS |  |
| 3                                                               | CAP<br>(20 x 40mm BLK)           |            | 4PCS |  |
| 4                                                               | L BRACKET<br>(27 x 27mm)         |            | 4PCS |  |
| 5                                                               | WASHER                           | $\bigcirc$ | 4PCS |  |
| 6                                                               | ALLEN KEY<br>(4mm)               |            | 1PC  |  |
|                                                                 |                                  |            |      |  |

PAGE 3 OF 6









## ASSEMBLY INSTRUCTIONS COASTER FINE FURNITURE



Fine Furniture for every stage of life

REVISION 0: 05/09/2023



PAGE 1 OF 6



| ITEM:722208<br>ASSEMBLY INSTRUCTIONS<br>HARDWARE IDENTIFICATION |                                  |         |      |  |
|-----------------------------------------------------------------|----------------------------------|---------|------|--|
| 1                                                               | BOLT<br>(1/4" x 12mm BLK)        | (O))    | 9PCS |  |
| 2                                                               | LONG BOLT<br>(ø1/4" x 127mm BLK) | 0       | 4PCS |  |
| 3                                                               | CAP<br>(20 x 40mm BLK)           |         | 4PCS |  |
| 4