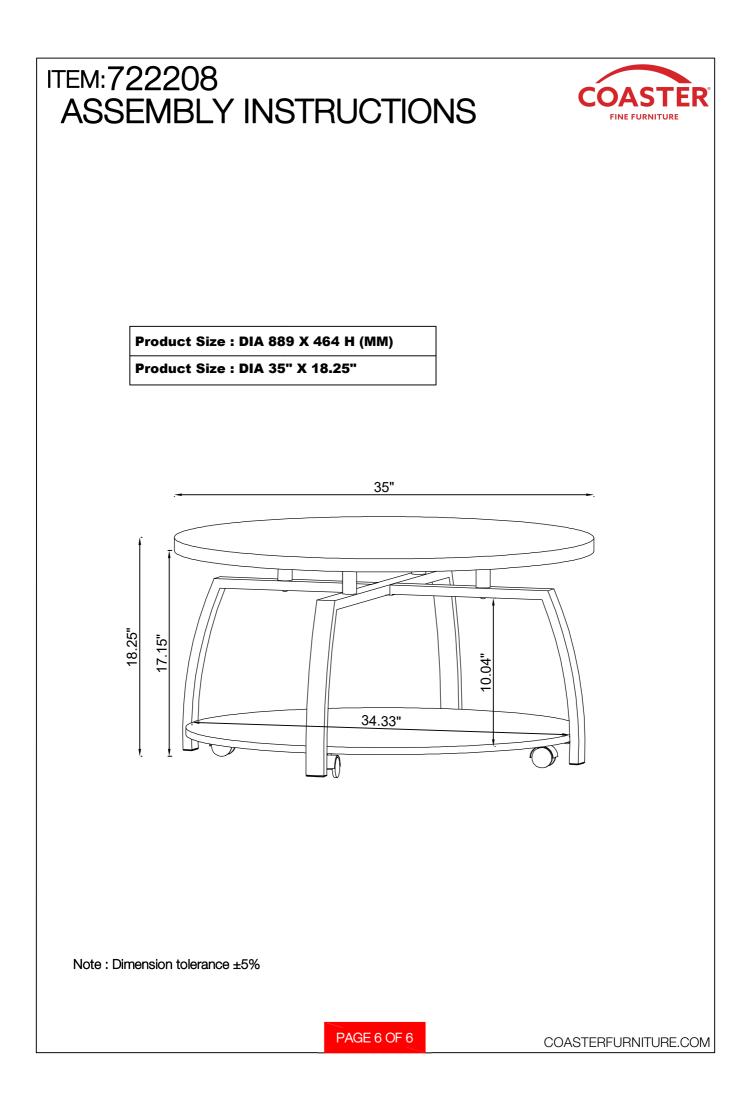

4" x 12mm BLK)        | (O))    | 9PCS |  |
| 2                                                               | LONG BOLT<br>(ø1/4" x 127mm BLK) | 0       | 4PCS |  |
| 3                                                               | CAP<br>(20 x 40mm BLK)           |         | 4PCS |  |
| 4                                                               | L BRACKET<br>(27 x 27mm)         | e e     | 4PCS |  |
| 5                                                               | WASHER                           | $\odot$ | 4PCS |  |
| 6                                                               | ALLEN KEY<br>(4mm)               |         | 1PC  |  |
| 7                                                               | HEXAGONAL KEY                    | ß       | 1PC  |  |

PAGE 3 OF 6