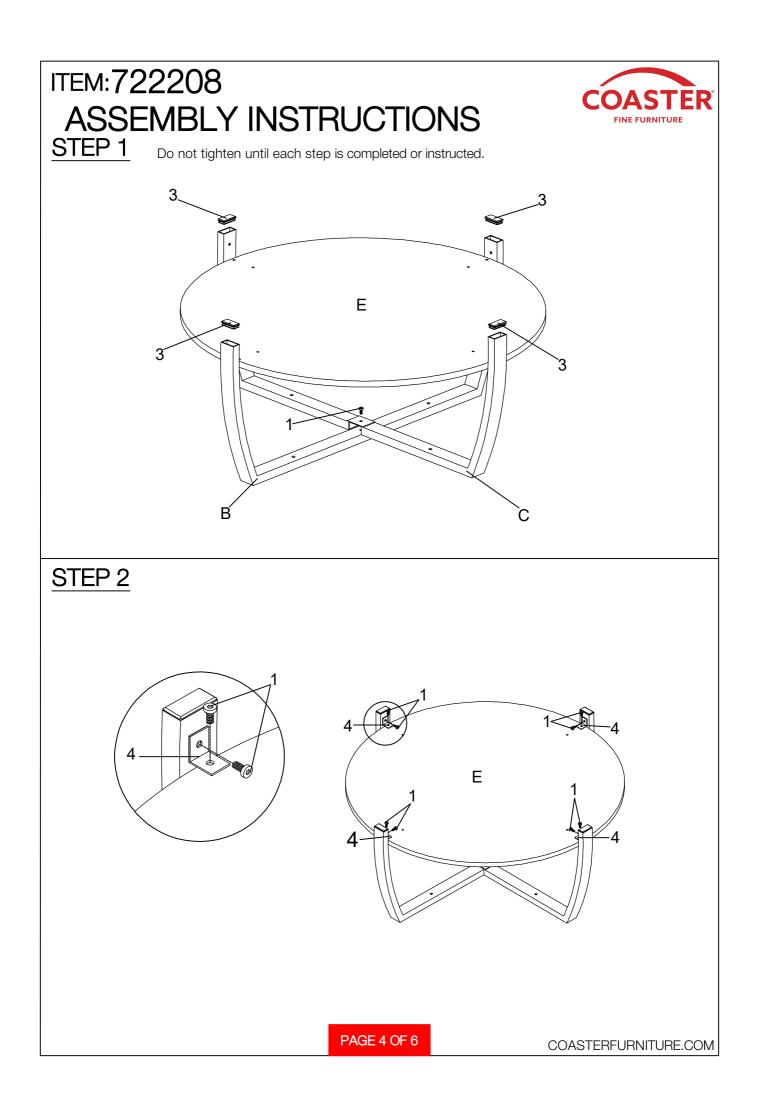

## ASSEMBLY INSTRUCTIONS COASTER FINE FURNITURE

Fine Furniture for every stage of life

REVISION 0: 05/09/2023

PAGE 1 OF 6

| ITEM:722208<br>ASSEMBLY INSTRUCTIONS<br>HARDWARE IDENTIFICATION |                                  |         |      |  |
|-----------------------------------------------------------------|----------------------------------|---------|------|--|
| 1                                                               | BOLT<br>(1/4" x 12mm BLK)        | (O))    | 9PCS |  |
| 2                                                               | LONG BOLT<br>(ø1/4" x 127mm BLK) | 0       | 4PCS |  |
| 3                                                               | CAP<br>(20 x 40mm BLK)           |         | 4PCS |  |
| 4                                                               | L BRACKET<br>(27 x 27mm)         | e e     | 4PCS |  |
| 5                                                               | WASHER                           | $\odot$ | 4PCS |  |
| 6                                                               | ALLEN KEY<br>(4mm)               |         | 1PC  |  |
| 7                                                               | HEXAGONAL KEY                    | ß       | 1PC  |  |