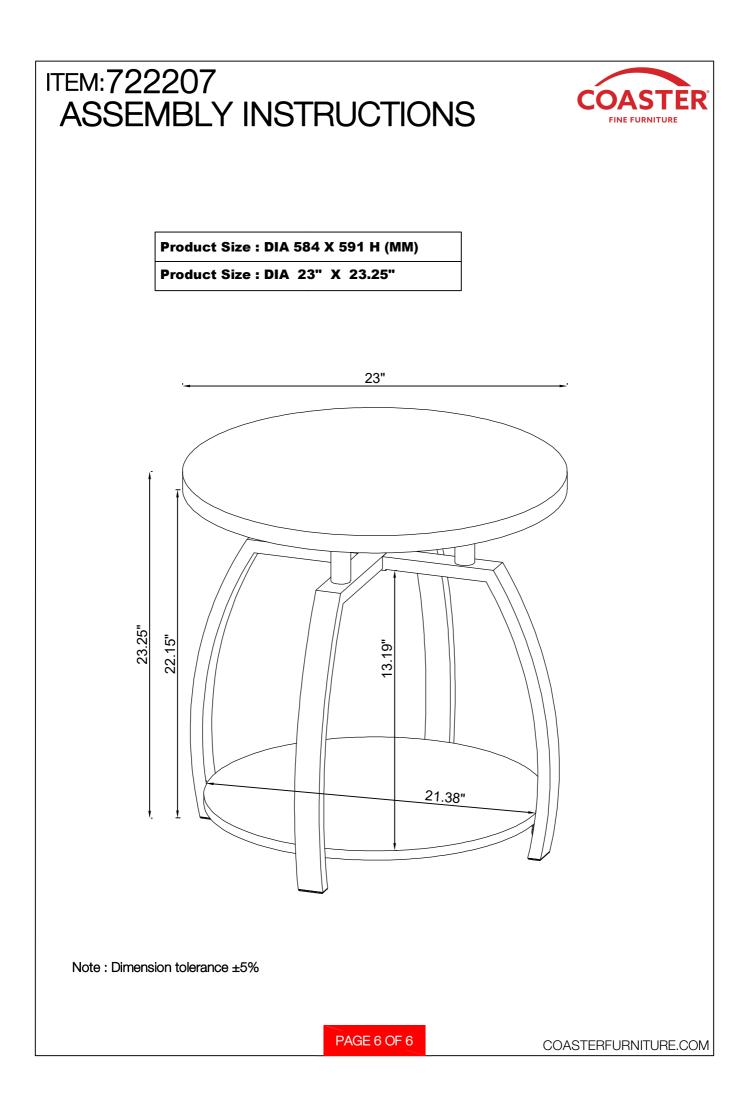

## ASSEMBLY INSTRUCTIONS COASTER FINE FURNITURE

Fine Furniture for every stage of life

722207 END TABLE

REVISION 0 : 05/09/2023

PAGE 1 OF 6

| ITEM:722207<br>ASSEMBLY INSTRUCTIONS<br>HARDWARE IDENTIFICATION |                                  |            |      |  |
|-----------------------------------------------------------------|----------------------------------|------------|------|--|
| 1                                                               | BOLT<br>(1/4" x 12mm BLK)        |            | 9PCS |  |
| 2                                                               | LONG BOLT<br>(ø1/4" x 127mm BLK) | 6          | 4PCS |  |
| 3                                                               | CAP<br>(20 x 40mm BLK)           |            | 4PCS |  |
| 4                                                               | L BRACKET<br>(27 x 27mm)         |            | 4PCS |  |
| 5                                                               | WASHER                           | $\bigcirc$ | 4PCS |  |
| 6                                                               | ALLEN KEY<br>(4mm)               |            | 1PC  |  |
|                                                                 |                                  |            |      |  |