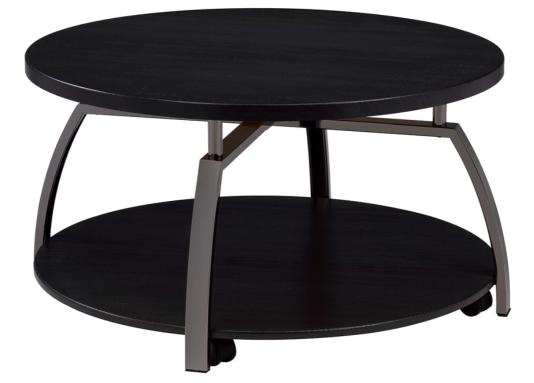

| LONG BOLT<br>(ø1/4" x 127mm BLK) | 6          | 4PCS |  |
| 3                                                               | CAP<br>(20 x 40mm BLK)           |            | 4PCS |  |
| 4                                                               | L BRACKET<br>(27 x 27mm)         |            | 4PCS |  |
| 5                                                               | WASHER                           | $\bigcirc$ | 4PCS |  |
| 6                                                               | ALLEN KEY<br>(4mm)               |            | 1PC  |  |
|                                                                 |                                  |            |      |  |

PAGE 3 OF 6









## ASSEMBLY INSTRUCTIONS COASTER FINE FURNITURE



Fine Furniture for every stage of life

REVISION 0: 05/09/2023



PAGE 1 OF 6



| ITEM:722208<br>ASSEMBLY INSTRUCTIONS<br>HARDWARE IDENTIFICATION |                                  |         |      |  |
|-----------------------------------------------------------------|----------------------------------|---------|------|--|
| 1                                                               | BOLT<br>(1/4" x 12mm BLK)        | (O))    | 9PCS |  |
| 2                                                               | LONG BOLT<br>(ø1/4" x 127mm BLK) | 0       | 4PCS |  |
| 3                                                               | CAP<br>(20 x 40mm BLK)           |         | 4PCS |  |
| 4                                                               | L BRACKET<br>(27 x 27mm)         |