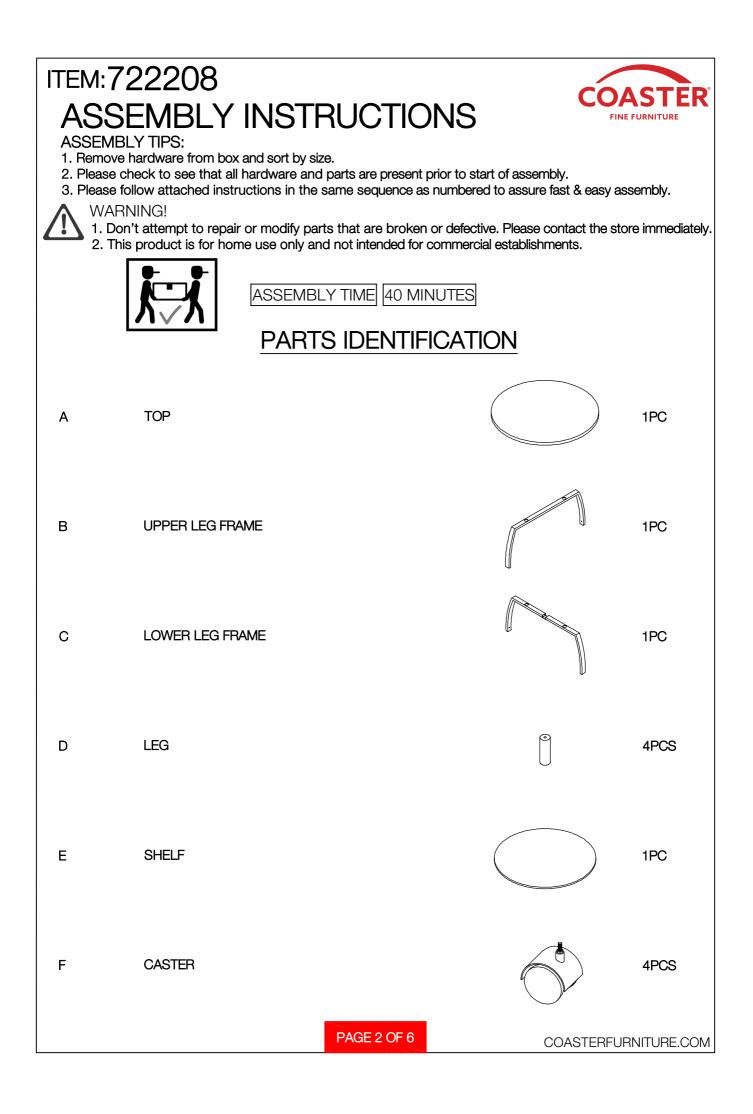

## ASSEMBLY INSTRUCTIONS COASTER FINE FURNITURE

Fine Furniture for every stage of life

REVISION 0: 05/09/2023

PAGE 1 OF 6

| ITEM:722208<br>ASSEMBLY INSTRUCTIONS<br>HARDWARE IDENTIFICATION |                                  |         |      |  |
|-----------------------------------------------------------------|----------------------------------|---------|------|--|
| 1                                                               | BOLT<br>(1/4" x 12mm BLK)        | (O))    | 9PCS |  |
| 2                                                               | LONG BOLT<br>(ø1/4" x 127mm BLK) | 0       | 4PCS |  |
| 3                                                               | CAP<br>(20 x 40mm BLK)           |         | 4PCS |  |
| 4                                                               | L BRACKET<br>(27 x 27mm)         | e e     | 4PCS |  |
| 5                                                               | WASHER                           | $\odot$ | 4PCS |  |
| 6                                                               | ALLEN KEY<br>(4mm)               |         | 1PC  |  |
| 7                                                               | HEXAGONAL KEY                    | ß       | 1PC  |  |