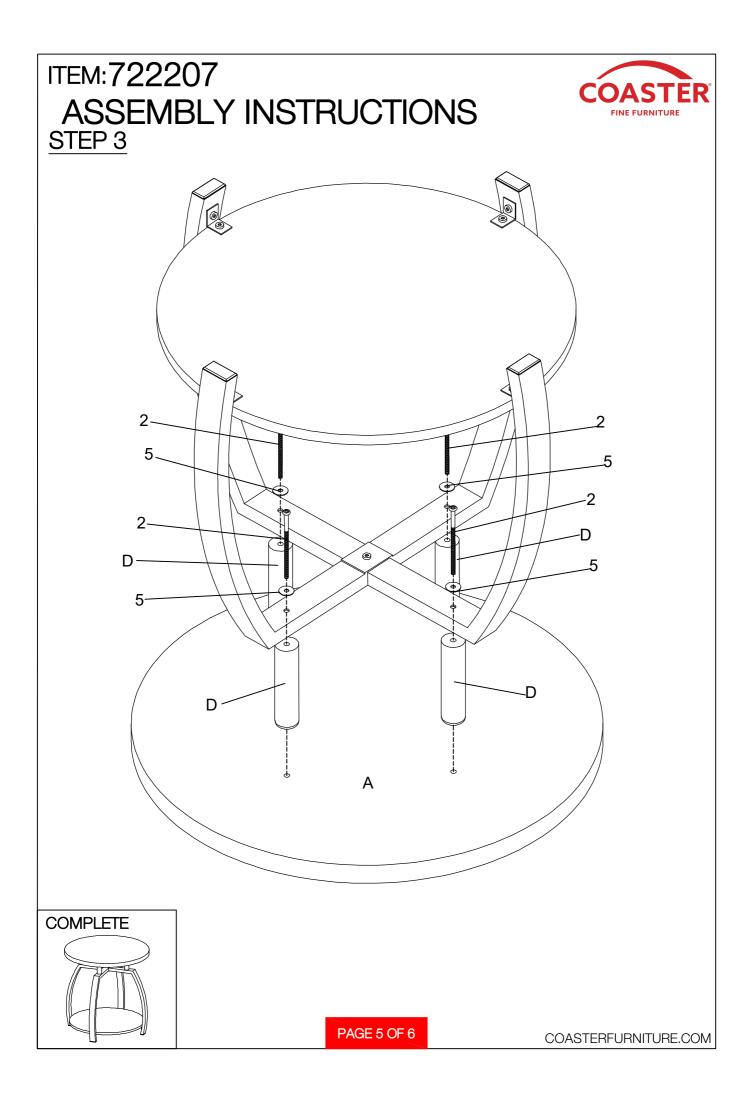

|            | 9PCS |  |
| 2                                                               | LONG BOLT<br>(ø1/4" x 127mm BLK) | 6          | 4PCS |  |
| 3                                                               | CAP<br>(20 x 40mm BLK)           |            | 4PCS |  |
| 4                                                               | L BRACKET<br>(27 x 27mm)         |            | 4PCS |  |
| 5                                                               | WASHER                           | $\bigcirc$ | 4PCS |  |
| 6                                                               | ALLEN KEY<br>(4mm)               |            | 1PC  |  |
|                                                                 |                                  |            |      |  |

PAGE 3 OF 6









## ASSEMBLY INSTRUCTIONS COASTER FINE FURNITURE



Fine Furniture for every stage of life

REVISION 0: 05/09/2023



PAGE 1 OF 6



| ITEM:722208<br>ASSEMBLY INSTRUCTIONS<br>HARDWARE IDENTIFICATION |                                  |         |      |  |
|-----------------------------------------------------------------|----------------------------------|---------|------|--|
| 1                                                               | BOLT<br>(1/4" x 12mm BLK)        | (O))    | 9PCS |  |
| 2                                                               | LONG BOLT<br>(ø1/4" x 127mm BLK) | 0       | 4PCS |  |
| 3                                                               | CAP<br>(20 x 40mm BLK)           |         | 4PCS |  |
| 4