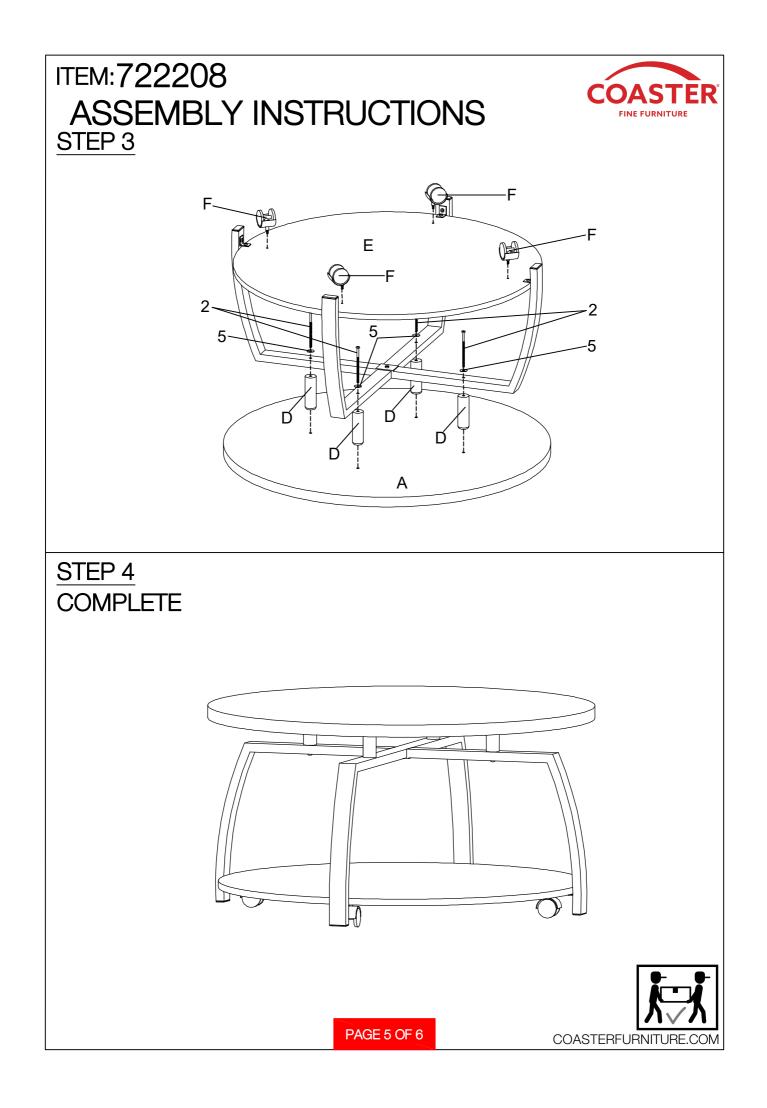

1/4" x 12mm BLK)        | (O))    | 9PCS |  |
| 2                                                               | LONG BOLT<br>(ø1/4" x 127mm BLK) | 0       | 4PCS |  |
| 3                                                               | CAP<br>(20 x 40mm BLK)           |         | 4PCS |  |
| 4                                                               | L BRACKET<br>(27 x 27mm)         | e e     | 4PCS |  |
| 5                                                               | WASHER                           | $\odot$ | 4PCS |  |
| 6                                                               | ALLEN KEY<br>(4mm)               |         | 1PC  |  |
| 7                                                               | HEXAGONAL KEY                    | ß       | 1PC  |  |

PAGE 3 OF 6