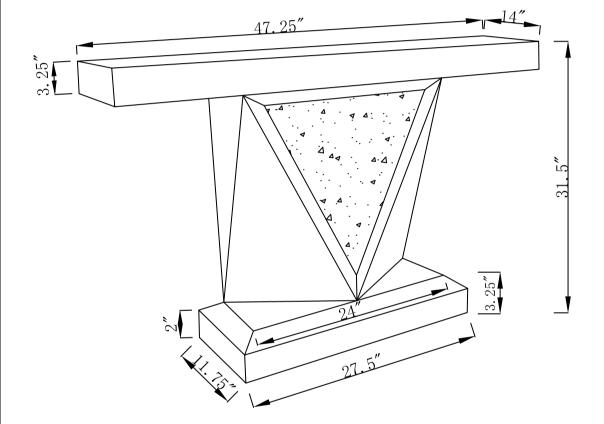

# PARTS IDENTIFICATION

B1: TOP

 $\mathbf{A} \subseteq \mathbf{A}$ 

MIRROR CABINET 1PC

**B2: BASE** 

B

**LEG** 

1PC