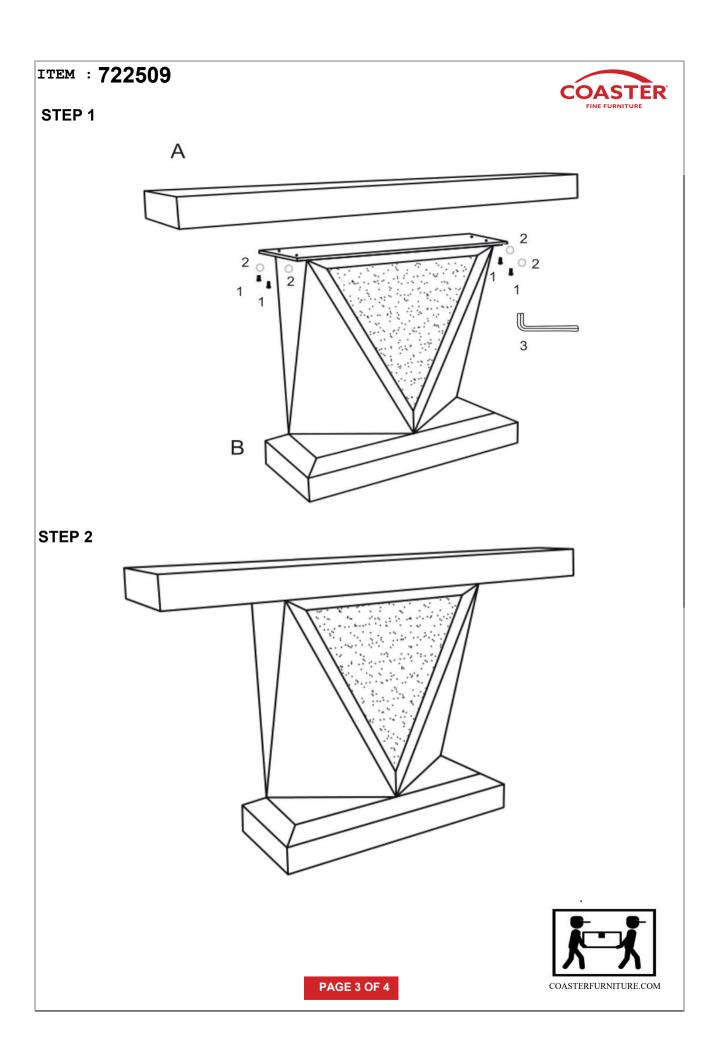

## COASTER FINE FURNITURE

Fine Furniture for every stage of life

**SOFA TABLE** 

722509

REVISION 0: 11/07/2019 REVISION 1: 5/07/2020 REVISION 2: 4/03/2023

PAGE 1 OF 4

COASTERFURNITURE.COM

ITEM: 722509

# PARTS IDENTIFICATION

B1: TOP

 $\mathbf{A} \subseteq \mathbf{A}$ 

MIRROR CABINET 1PC

**B2: BASE** 

B

**LEG** 

1PC

**B1: HARDWARE** 

| 1 | BOLT<br>8x35MM       | 4PCS |
|---|----------------------|------|
| 2 | WASHER<br>Φ20x2MM    | 4PCS |
| 3 | ALLEN KEY<br>30x80MM | 1PC  |

ITEM: 722509

COASTERFURNITURE.COM

Note:Dimension tolerance  $\pm 5\%$ 