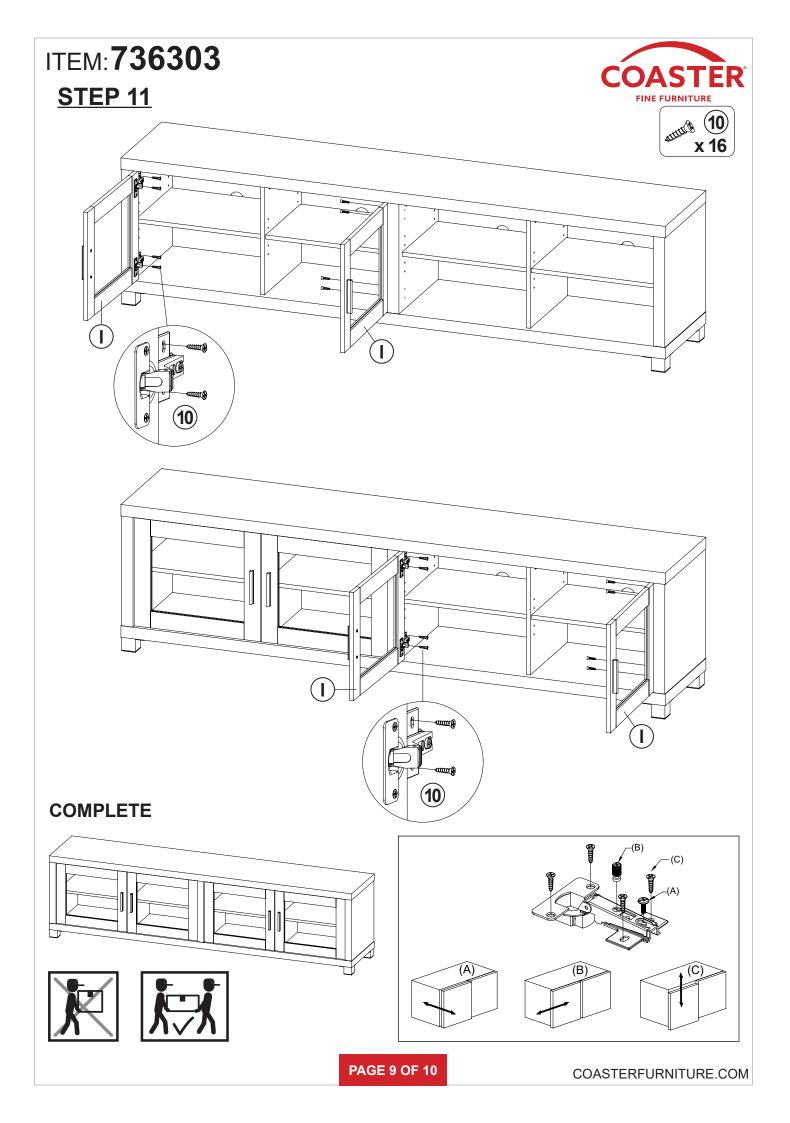

| 4 PCS  | 15 | ROUND FLOOR<br>PROTECTOR<br>Ø50mm    |           | 1 PC   |
| 8  | HANDLE BOLT<br>Ø4x28mm BLK                  | Comments of the second s | 8 PCS  | 16 | STICKER<br>Ø20mm                     |           | 2 PCS  |

Z7,Z8,Z9,Z11,Z12 not included in blister packaging.

NOTE:

Phillips head screw driver is required in the assembly process; however, manufacturer does not provide this item.











## ITEM: 736303 STEP 9