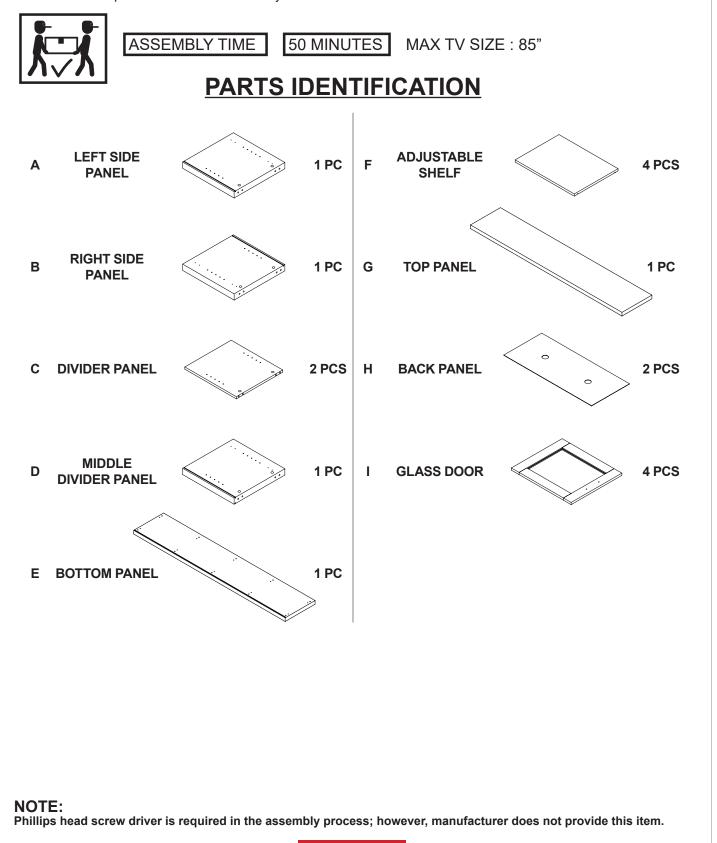

### ASSEMBLY INSTRUCTIONS COASTER FINE FURNITURE



Fine Furniture for every stage of life



# ITEM:736303



### **ASSEMBLY INSTRUCTIONS**

### **ASSEMBLY TIPS:**

- 1. Remove hardware from box and sort by size.
- 2. Please check to see that all hardware and parts are present prior to start of assembly.
- 3. Please follow attached instructions in the same sequence as numbered to assure fast & easy assembly.

#### WARNING! 1. Don't attem 2. This produce

Don't attempt to repair or modify parts that are broken or defective. Please contact the store immediately.
This product is for home use only and not intended for commercial establishments.



## ITEM:736303

7



### **HARDWARE IDENTIFICATION**

| Z  |                                             |                                                                                                                                                                                                                                                                                                                                                                                                                                                                                                                                                                                                                                                                                                     |        |    |