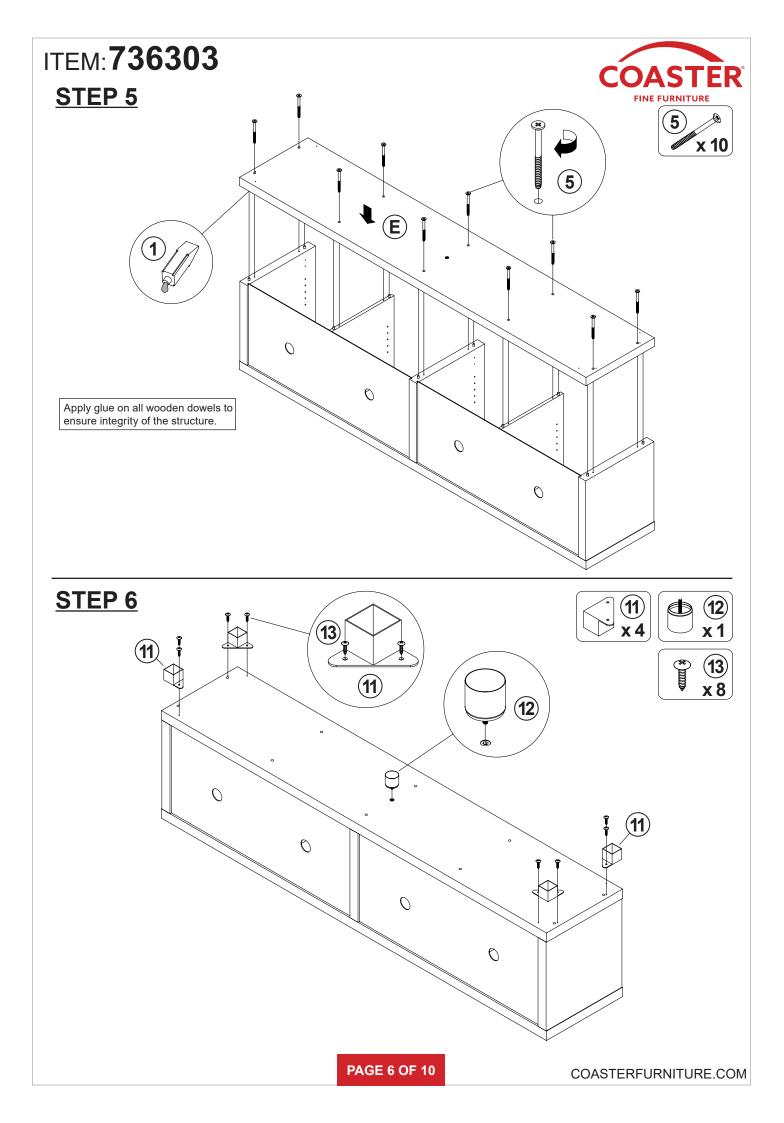

| 4 PCS  | 15 | ROUND FLOOR<br>PROTECTOR<br>Ø50mm    |           | 1 PC   |
| 8  | HANDLE BOLT<br>Ø4x28mm BLK                  | Comments of the second s | 8 PCS  | 16 | STICKER<br>Ø20mm                     |           | 2 PCS  |

Z7,Z8,Z9,Z11,Z12 not included in blister packaging.

NOTE:

Phillips head screw driver is required in the assembly process; however, manufacturer does not provide this item.











## ITEM: 736303 STEP 9