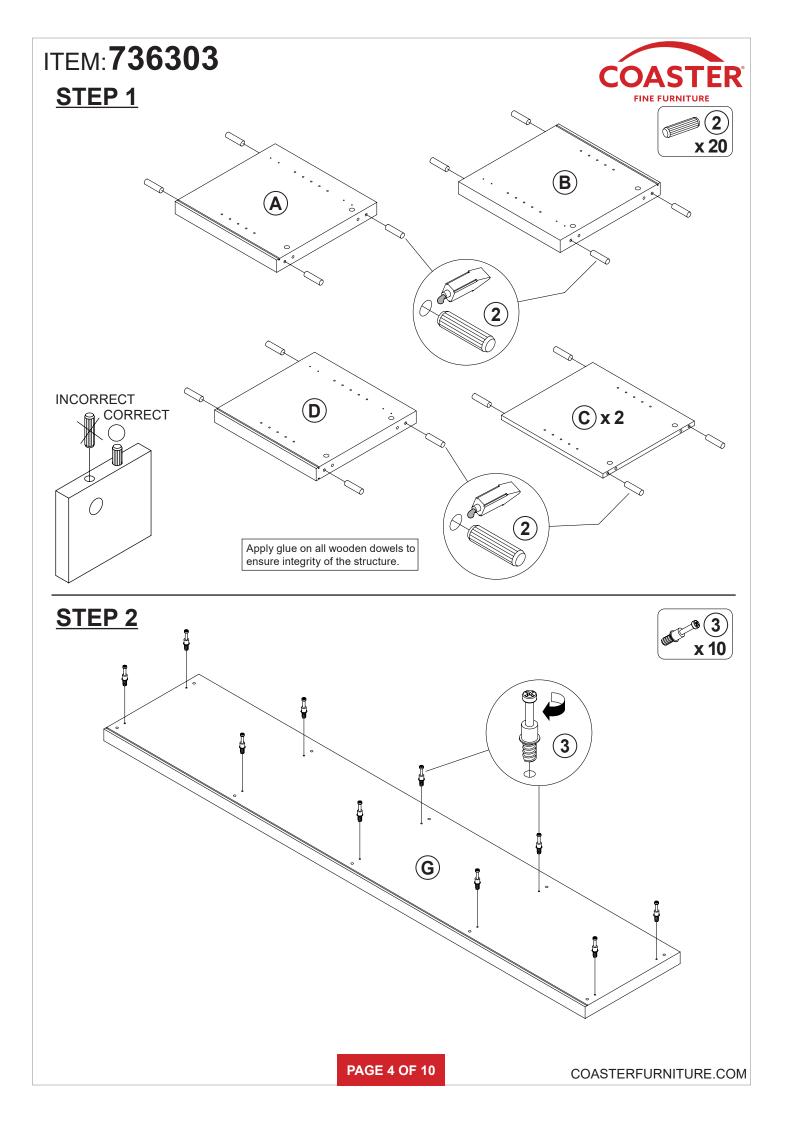

| 4 PCS  | 15 | ROUND FLOOR<br>PROTECTOR<br>Ø50mm    |           | 1 PC   |
| 8  | HANDLE BOLT<br>Ø4x28mm BLK                  | Comments of the second s | 8 PCS  | 16 | STICKER<br>Ø20mm                     |           | 2 PCS  |

Z7,Z8,Z9,Z11,Z12 not included in blister packaging.

NOTE:

Phillips head screw driver is required in the assembly process; however, manufacturer does not provide this item.











## ITEM: 736303 STEP 9