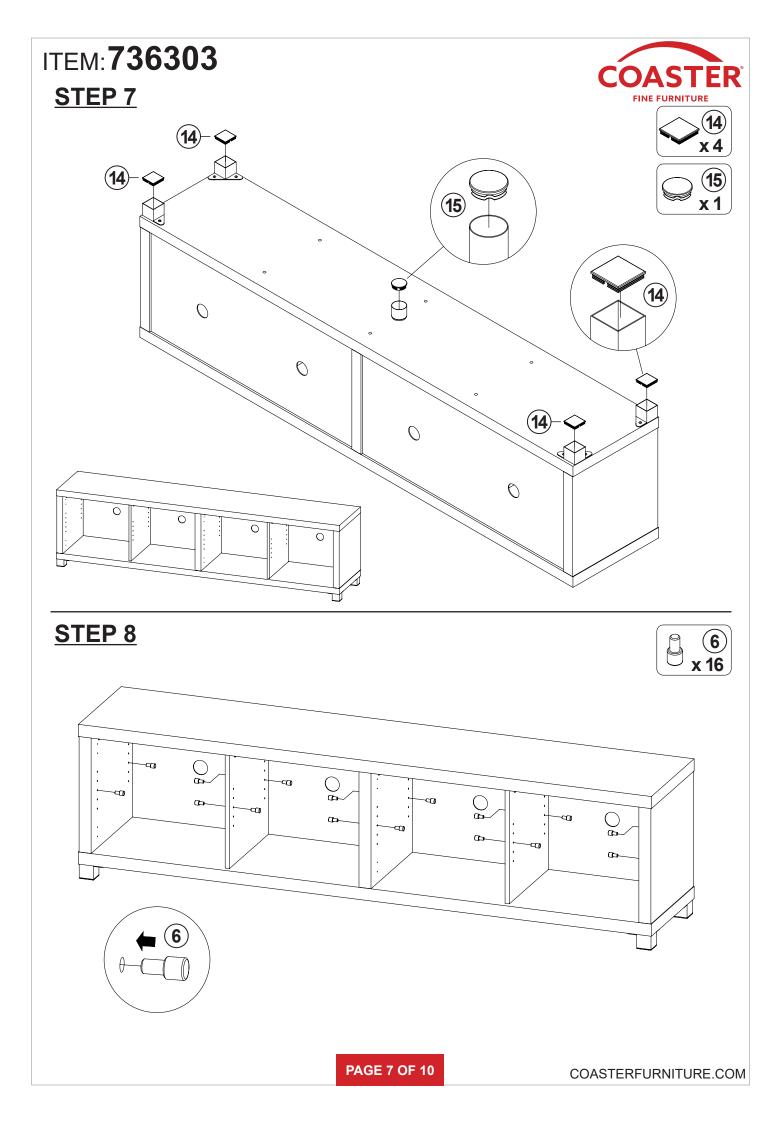

| 4 PCS  | 15 | ROUND FLOOR<br>PROTECTOR<br>Ø50mm    |           | 1 PC   |
| 8  | HANDLE BOLT<br>Ø4x28mm BLK                  | Comments of the second s | 8 PCS  | 16 | STICKER<br>Ø20mm                     |           | 2 PCS  |

Z7,Z8,Z9,Z11,Z12 not included in blister packaging.

NOTE:

Phillips head screw driver is required in the assembly process; however, manufacturer does not provide this item.











## ITEM: 736303 STEP 9