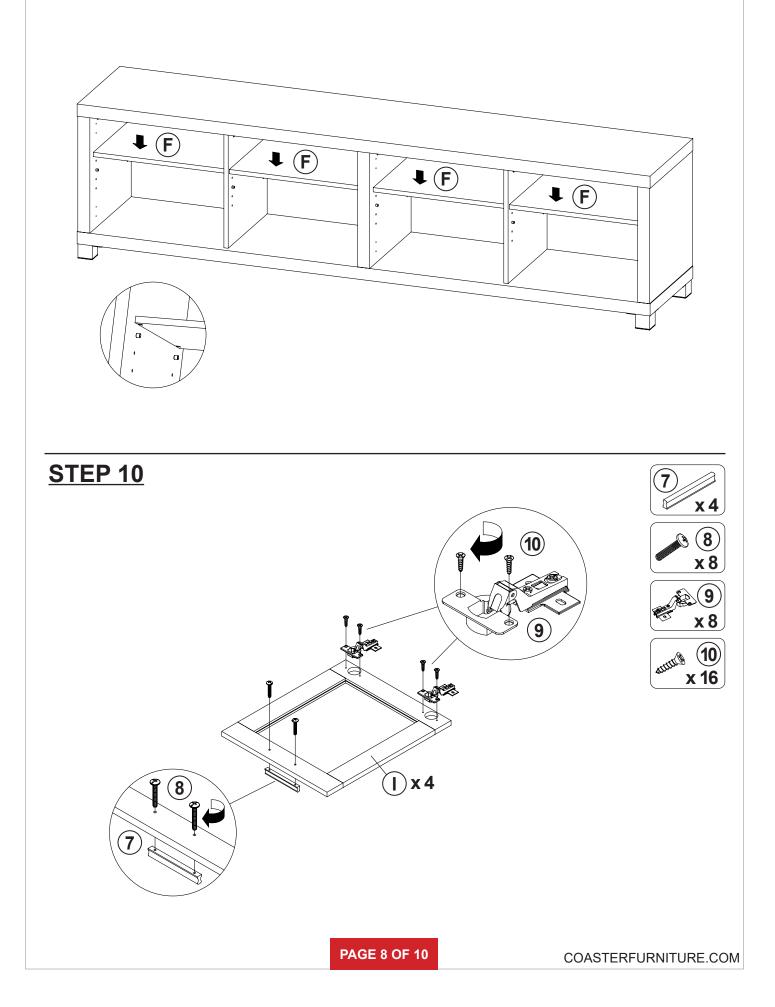

| 4 PCS  | 15 | ROUND FLOOR<br>PROTECTOR<br>Ø50mm    |           | 1 PC   |
| 8  | HANDLE BOLT<br>Ø4x28mm BLK                  | Comments of the second s | 8 PCS  | 16 | STICKER<br>Ø20mm                     |           | 2 PCS  |

Z7,Z8,Z9,Z11,Z12 not included in blister packaging.

NOTE:

Phillips head screw driver is required in the assembly process; however, manufacturer does not provide this item.











## ITEM: 736303 STEP 9