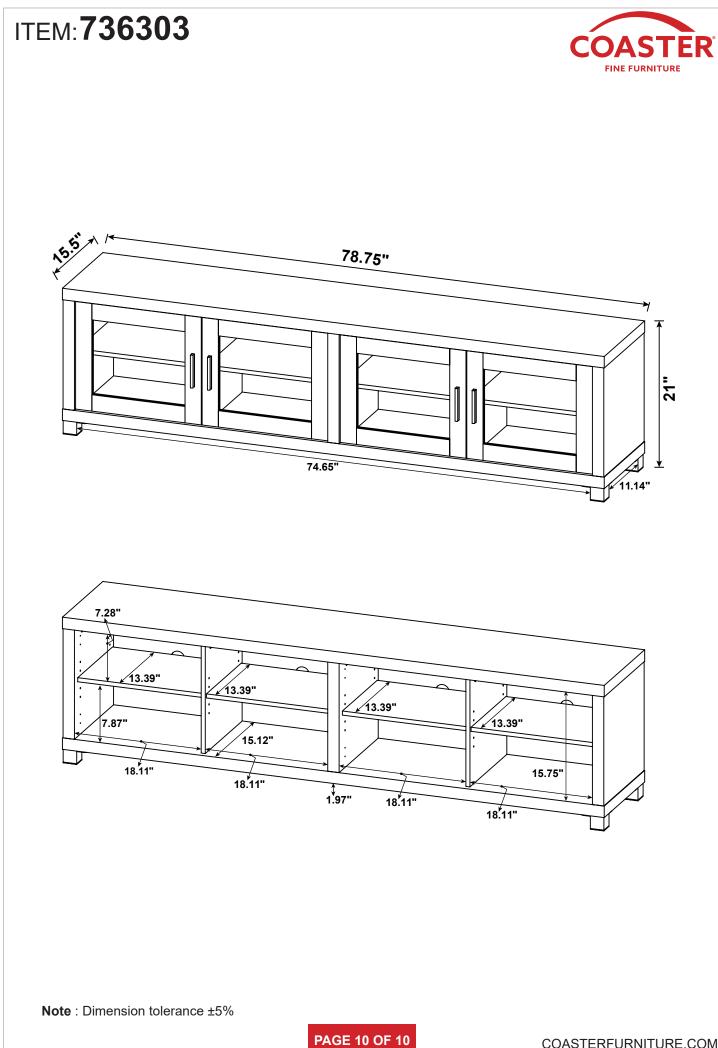

| 4 PCS  | 15 | ROUND FLOOR<br>PROTECTOR<br>Ø50mm    |           | 1 PC   |
| 8  | HANDLE BOLT<br>Ø4x28mm BLK                  | Comments of the second s | 8 PCS  | 16 | STICKER<br>Ø20mm                     |           | 2 PCS  |

Z7,Z8,Z9,Z11,Z12 not included in blister packaging.

NOTE:

Phillips head screw driver is required in the assembly process; however, manufacturer does not provide this item.











## ITEM: 736303 STEP 9