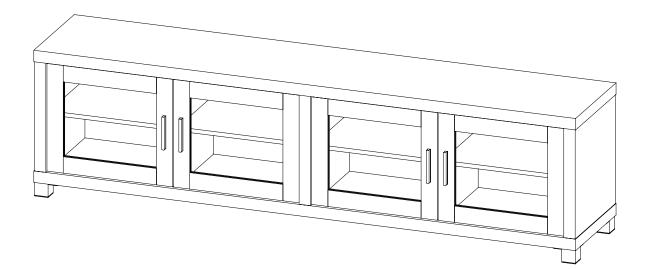

### ASSEMBLY INSTRUCTIONS COASTER FINE FURNITURE



Fine Furniture for every stage of life



# ITEM:736303



### **ASSEMBLY INSTRUCTIONS**

### **ASSEMBLY TIPS:**

- 1. Remove hardware from box and sort by size.
- 2. Please check to see that all hardware and parts are present prior to start of assembly.
- 3. Please follow attached instructions in the same sequence as numbered to assure fast & easy assembly.

#### WARNING! 1. Don't attem 2. This produce

Don't attempt to repair or modify parts that are broken or defective. Please contact the store immediately.
This product is for home use only and not intended for commercial establishments.



## ITEM:736303

7



### **HARDWARE IDENTIFICATION**

| Z  |                                             |