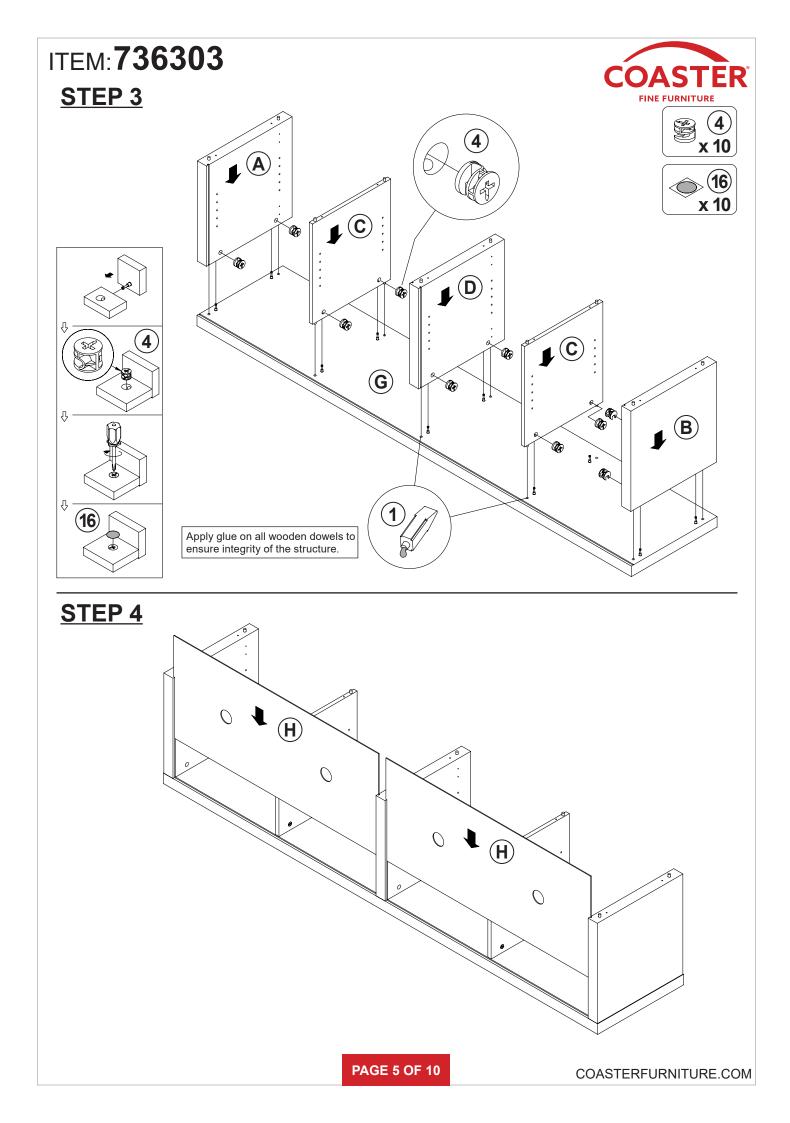

| 4 PCS  | 15 | ROUND FLOOR<br>PROTECTOR<br>Ø50mm    |           | 1 PC   |
| 8  | HANDLE BOLT<br>Ø4x28mm BLK                  | Comments of the second s | 8 PCS  | 16 | STICKER<br>Ø20mm                     |           | 2 PCS  |

Z7,Z8,Z9,Z11,Z12 not included in blister packaging.

NOTE:

Phillips head screw driver is required in the assembly process; however, manufacturer does not provide this item.











## ITEM: 736303 STEP 9