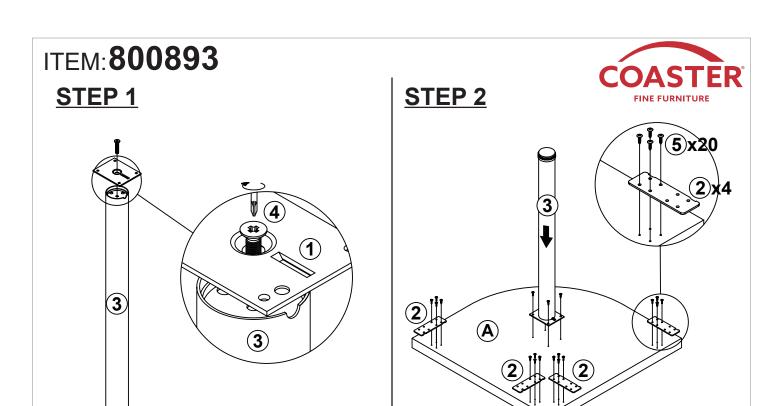

## 800893 CORNER TABLE

REVISION 0 : 01/25/2018 REVISION 1 : 12/12/2018 REVISION 2 : 10/09/2019 REVISION 3 : 02/03/2020 REVISION 4: 07/02/2022

PAGE 1 OF 4

COASTERFURNITURE.COM

#### **ASSEMBLY TIPS:**

1. Remove hardware from box and sort by size.

2. Please check to see that all hardware and parts are present prior to start of assembly.

3. Please follow attached instructions in the same sequence as numbered to assure fast & easy assembly.

### PARTS IDENTIFICATION

Α **TOP PANEL** 

1 PC

| Z  | HARDWARE                   | DENTIFICATION |        |
|----|----------------------------|---------------|--------|
| NO | DESCRIPTION                | FIGURE        | Q'TY   |
| 1  | LEG PLATE<br>BLK           |               | 1 PC   |
| 2  | METAL PLATE<br>BLK         |               | 4 PCS  |
| 3  | IRON PIPE<br>Ø 60x734mm SR |               | 1 PC   |
| 4  | BOLT<br>M 8x39mm BLK       |               | 1 PC   |
| 5  | SCREW<br>Ø 4x16mm RBW      | ()mm>         | 20 PCS |