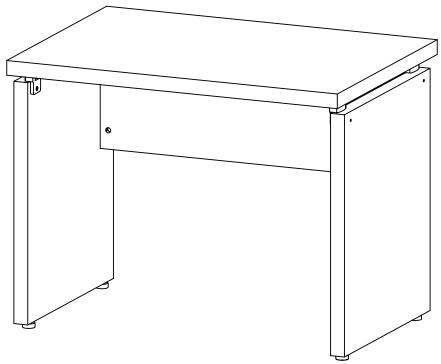

|                       |        |       |
|----|---------------------------|----------|---------|----|-----------------------|--------|-------|
| NO | DESCRIPTION               | FIGURE   | Q'TY    | NO | DESCRIPTION           | FIGURE | Q'TY  |
| 9  | SCREW<br>Ø 4.2x25.4mm RBW | Commune. | 10 PCS  | 12 | BOLT<br>Ø 6.2x18mm SR |        | 1 PC  |
| 10 | BOLT<br>Ø 4.5x12mm SR     | elemna . | 5 PCS   | 13 | STICKER<br>Ø 20mm     |        | 2 PCS |
| 11 | BOLT<br>Ø 6.2x45mm SR     |          | 4 PCS   |    |                       |        |       |

Z5,Z6,Z7,Z8 not included in blister packaging.



#### NOTE:













PAGE 5 OF 7

COASTERFURNITURE.COM

### ITEM: 800891 STEP 6





## STEP 7 COMPLETE







Note: Dimension tolerance ±5%



# ASSEMBLY INSTRUCTIONS COASTER FINE FURNITURE



Fine Furniture for every stage of life

## 800892 DESK RETURN

### **ASSEMBLY INSTRUCTIONS**

#### **ASSEMBLY TIPS:**

1. Remove hardware from box and sort by size.

2. Please check to see that all hardware and parts are present prior to start of assembly.

3. Please follow attached instructions in the same sequence as numbered to assure fast & easy assembly.



#### WARNING!

1. Don't attempt to repair or modify parts that are broken or defective. Please contact the store immediately. 2. This product is for home use only and not intended for commercial establishments.



ASSEMBLY TIME

20 MINUTES

### PARTS IDENTIFICATION

| A | TOP PANEL          | 1 PC | С | RIGHT SIDE<br>PANEL | 1 PC |
|---|--------------------|------|---|---------------------|------|
| В | LEFT SIDE<br>PANEL | 1 PC