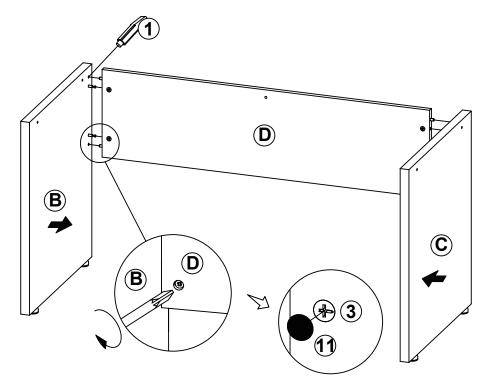

FIGURE    | Q'TY   |  |  |
| 1  | GLUE 15g                       |        | 1 PC  | 7  | BOLT<br>Ø 6.2x45mm SR     |           | 4 PCS  |  |  |
| 2  | CAM BOLT<br>Ø 7x35.5mm SR      |        | 4 PCS | 8  | BOLT<br>Ø 6.2x18mm SR     |           | 1 PC   |  |  |
| 3  | CAM LOCK<br>Ø 15x12mm SR       |        | 4 PCS | 9  | SCREW<br>Ø 4.2x25.4mm RBW | Communica | 10 PCS |  |  |
| 4  | ADJUSTMENT FEET<br>Ø 35x17.2mm |        | 4 PCS | 10 | WOODEN DOWEL<br>Ø 8x30mm  |           | 4 PCS  |  |  |
| 5  | COUPLER                        |        | 5 PCS | 11 | STICKER<br>Ø 20mm         |           | 1 PC   |  |  |
| 6  | BOLT<br>Ø 4.5x12mm SR          |        | 5 PCS |    |                           |           |        |  |  |

#### Z4,Z5 not included in blister packaging.

#### NOTE:



















Note: Dimension tolerance ±5%



## ASSEMBLY INSTRUCTIONS COASTER FINE FURNITURE



Fine Furniture for every stage of life

## 800893 CORNER TABLE

REVISION 0 : 01/25/2018 REVISION 1 : 12/12/2018 REVISION 2 : 10/09/2019 REVISION 3 : 02/03/2020 REVISION 4: 07/02/2022

PAGE 1 OF 4

COASTERFURNITURE.COM

### **ASSEMBLY INSTRUCTIONS**

#### **ASSEMBLY TIPS:**

1. Remove hardware from box and sort by size.

2. Please check to see that all hardware and parts are present prior to start of assembly.

3. Please follow attached instructions in the same sequence as numbered to assure fast & easy assembly.



#### WARNING!

1. Don't attempt to repair or modify parts that are broken or defective. Please contact the store immediately. 2. This product is for home use only and not intended for com