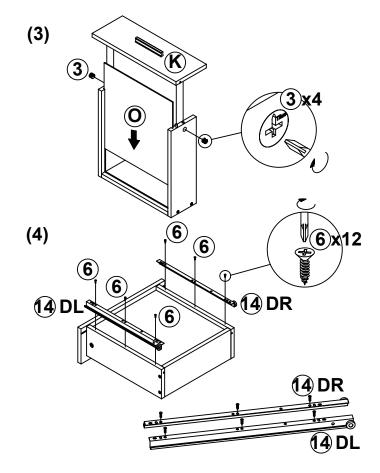

| 3 PCS  | 15 | IRON BAR<br>Ø 9.5x402mm SR |                | 2 PCS  |
| 8  | HANDLE BOLT<br>Ø 4x28mm SR    | Committee of the Commit | 6 PCS  |    |                            |                |        |

Z7,Z8,Z9,Z10,Z11,Z12,Z14,Z15 not included in blister packaging.

#### NOTE:

### STEP 1







# ITEM: **800894 STEP 3**







# ITEM: **800894 STEP 5**







### STEP 7













# ITEM: **800894 STEP 10**





## STEP 11 COMPLETE









Note: Dimension tolerance ±5%