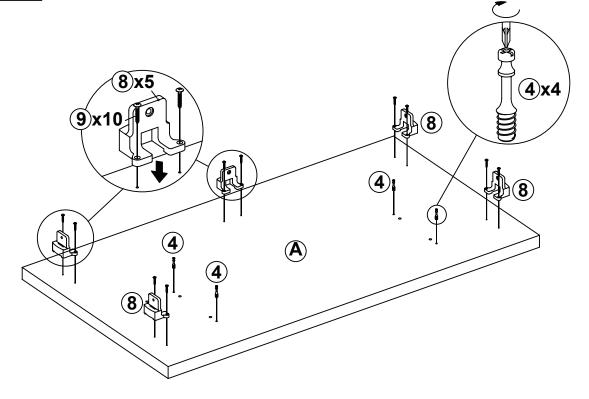

### **PARTS IDENTIFICATION**

| A | TOP PANEL           | 1 PC | E | KEYBOARD<br>SHELF      | 1 PC |
|---|---------------------|------|---|------------------------|------|
| В | LEFT SIDE<br>PANEL  | 1 PC | F | LEFT DIVIDER<br>PANEL  | 1 PC |
| С | RIGHT SIDE<br>PANEL | 1 PC | G | RIGHT DIVIDER<br>PANEL | 1 PC |
| D | BACK PANEL          | 1 PC |   |                        |      |