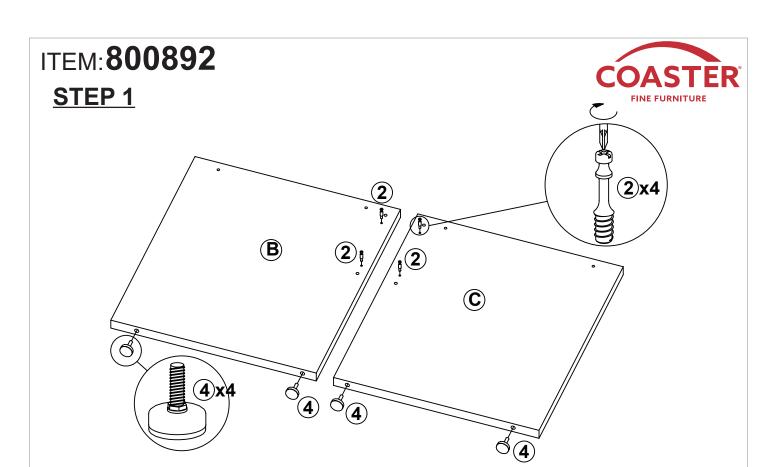

## 800892 DESK RETURN

### PARTS IDENTIFICATION

| A | TOP PANEL          | 1 PC | С | RIGHT SIDE<br>PANEL | 1 PC |
|---|--------------------|------|---|---------------------|------|
| В | LEFT SIDE<br>PANEL | 1 PC | D | BACK PANEL          | 1 PC |