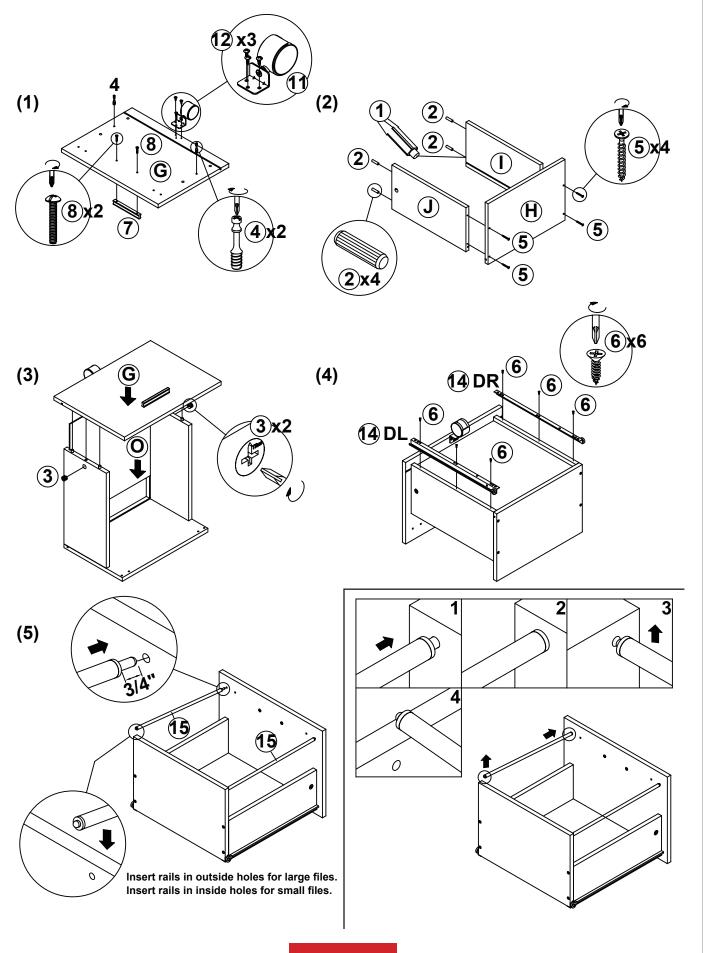

| 3 PCS  | 15 | IRON BAR<br>Ø 9.5x402mm SR |                | 2 PCS  |
| 8  | HANDLE BOLT<br>Ø 4x28mm SR    | Committee of the Commit | 6 PCS  |    |                            |                |        |

Z7,Z8,Z9,Z10,Z11,Z12,Z14,Z15 not included in blister packaging.

#### NOTE:

### STEP 1







# ITEM: **800894 STEP 3**







# ITEM: **800894 STEP 5**







### STEP 7













# ITEM: **800894 STEP 10**





## STEP 11 COMPLETE









Note: Dimension tolerance ±5%