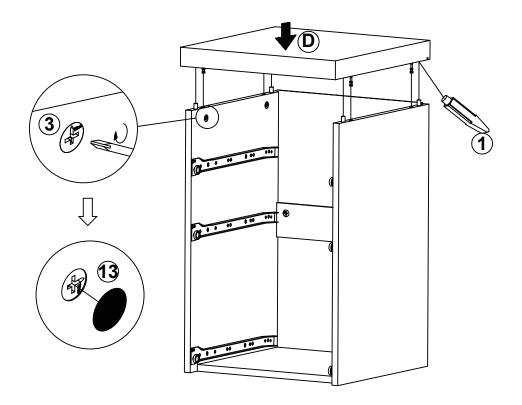

| 3 PCS  | 15 | IRON BAR<br>Ø 9.5x402mm SR |                | 2 PCS  |
| 8  | HANDLE BOLT<br>Ø 4x28mm SR    | Committee of the Commit | 6 PCS  |    |                            |                |        |

Z7,Z8,Z9,Z10,Z11,Z12,Z14,Z15 not included in blister packaging.

#### NOTE:

### STEP 1







# ITEM: **800894 STEP 3**







# ITEM: **800894 STEP 5**







### STEP 7













# ITEM: **800894 STEP 10**





## STEP 11 COMPLETE









Note: Dimension tolerance ±5%