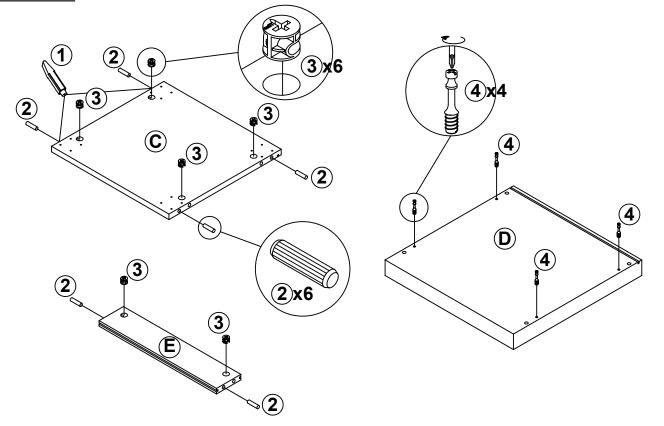

| 3 PCS  | 15 | IRON BAR<br>Ø 9.5x402mm SR |                | 2 PCS  |
| 8  | HANDLE BOLT<br>Ø 4x28mm SR    | Committee of the Commit | 6 PCS  |    |                            |                |        |

Z7,Z8,Z9,Z10,Z11,Z12,Z14,Z15 not included in blister packaging.

#### NOTE:

### STEP 1







# ITEM: **800894 STEP 3**







# ITEM: **800894 STEP 5**







### STEP 7













# ITEM: **800894 STEP 10**





## STEP 11 COMPLETE









Note: Dimension tolerance ±5%