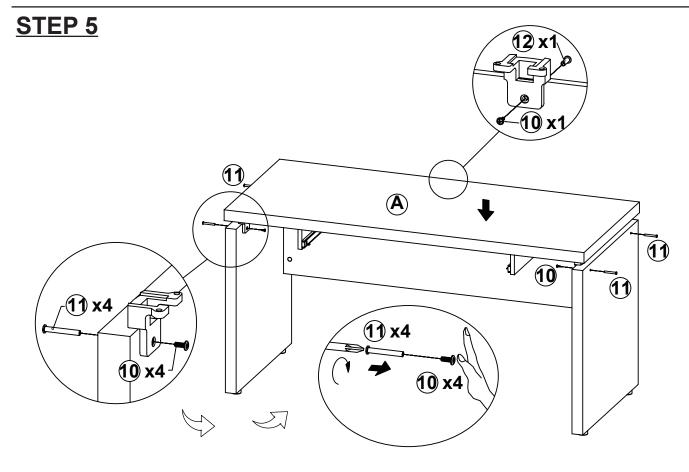

BOLT<br>Ø 7x35.5mm SR |        | 8 PCS | 8  | COUPLER                        |        | 5 PCS  |  |

#### NOTE:



| Z  | <u> </u>                  | FINE FUR | RNITURE |    |                       |        |       |
|----|---------------------------|----------|---------|----|-----------------------|--------|-------|
| NO | DESCRIPTION               | FIGURE   | Q'TY    | NO | DESCRIPTION           | FIGURE | Q'TY  |
| 9  | SCREW<br>Ø 4.2x25.4mm RBW | Commune. | 10 PCS  | 12 | BOLT<br>Ø 6.2x18mm SR |        | 1 PC  |
| 10 | BOLT<br>Ø 4.5x12mm SR     | elemna . | 5 PCS   | 13 | STICKER<br>Ø 20mm     |        | 2 PCS |
| 11 | BOLT<br>Ø 6.2x45mm SR     |          | 4 PCS   |    |                       |        |       |

Z5,Z6,Z7,Z8 not included in blister packaging.



#### NOTE:













PAGE 5 OF 7

COASTERFURNITURE.COM

### ITEM: 800891 STEP 6





## STEP 7 COMPLETE







Note: Dimension tolerance ±5%



# ASSEMBLY INSTRUCTIONS COASTER FINE FURNITURE



Fine Furniture for every stage of life

## 800892 DESK RETURN

### **ASSEMBLY INSTRUCTIONS**

#### **ASSEMBLY TIPS:**

1. Remove hardware from box and sort by size.

2. Please check to see that all hardware and parts are present prior to start of assembly.

3. Please follow attached instructions in the same sequence as numbered to assure fast & easy assembly.



#### WARNING!

1. Don't attempt to repair or modify parts that are broken or defective. Please contact the store immediately. 2. This product is for home use only and not intended for commercial establishments.



ASSEMBLY TIME

20 MINUTES

### PARTS IDENTIFIC