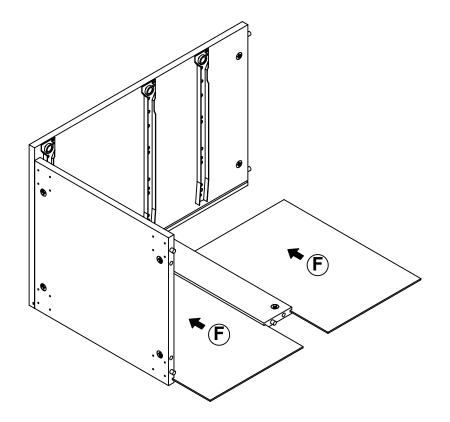

| 3 PCS  | 15 | IRON BAR<br>Ø 9.5x402mm SR |                | 2 PCS  |
| 8  | HANDLE BOLT<br>Ø 4x28mm SR    | Committee of the Commit | 6 PCS  |    |                            |                |        |

Z7,Z8,Z9,Z10,Z11,Z12,Z14,Z15 not included in blister packaging.

#### NOTE:

### STEP 1







# ITEM: **800894 STEP 3**







# ITEM: **800894 STEP 5**







### STEP 7













# ITEM: **800894 STEP 10**





## STEP 11 COMPLETE









Note: Dimension tolerance ±5%