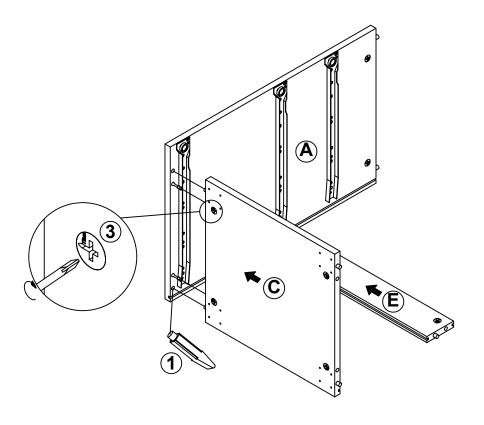

| 3 PCS  | 15 | IRON BAR<br>Ø 9.5x402mm SR |                | 2 PCS  |
| 8  | HANDLE BOLT<br>Ø 4x28mm SR    | Committee of the Commit | 6 PCS  |    |                            |                |        |

Z7,Z8,Z9,Z10,Z11,Z12,Z14,Z15 not included in blister packaging.

#### NOTE:

### STEP 1







# ITEM: **800894 STEP 3**







# ITEM: **800894 STEP 5**







### STEP 7













# ITEM: **800894 STEP 10**





## STEP 11 COMPLETE









Note: Dimension tolerance ±5%