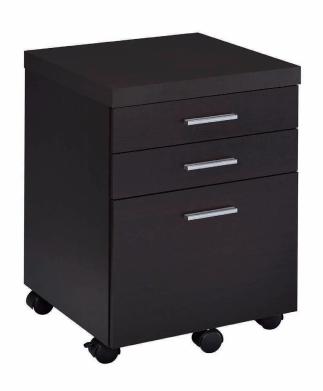

## 800894 MOBILE FILE CABINET

REVISION 0: 01/25/2018 REVISION 1: 08/31/2018 REVISION 2: 12/12/2018 REVISION 3: 06/26/2019 REVISION 4: 06/27/2022

**PAGE 1 OF 10** 

### PARTS IDENTIFICATION

| Α | LEFT SIDE<br>PANEL    | 1 PC  | ı | LEFT DRAWER<br>SIDE PANEL  | 1 PC  |
|---|-----------------------|-------|---|----------------------------|-------|
| В | RIGHT SIDE<br>PANEL   | 1 PC  | J | RIGHT DRAWER<br>SIDE PANEL | 1 PC  |
| С | BOTTOM PANEL          | 1 PC  | K | DRAWER<br>FRONT PANEL      | 2 PCS |
| D | TOP PANEL             | 1 PC  | L | DRAWER BACK<br>PANEL       | 2 PCS |
| E | BACK BOARD            | 1 PC  | М | LEFT DRAWER<br>SIDE PANEL  | 2 PCS |
| F | BACK PANEL            | 2 PCS | N | RIGHT DRAWER<br>SIDE PANEL | 2 PCS |
| G | DRAWER<br>FRONT PANEL | 1 PC  | 0 | DRAWER<br>BOTTOM PANEL     | 3 PCS |
| Н | DRAWER BACK<br>PANEL  | 1 PC  |   |                            |       |