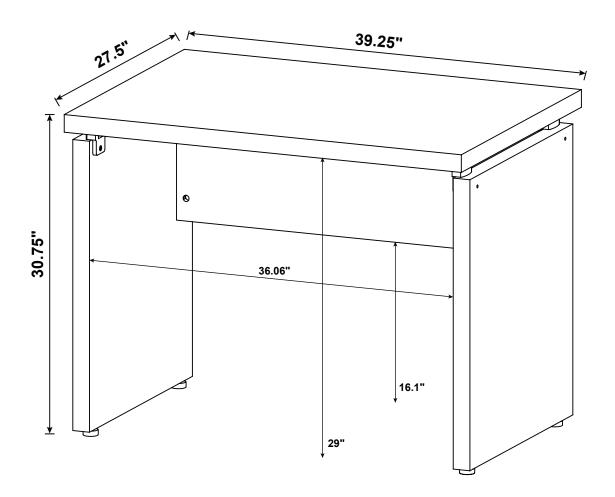

E    | Q'TY   |  |  |
| 1  | GLUE 15g                       |        | 1 PC  | 7  | BOLT<br>Ø 6.2x45mm SR     |           | 4 PCS  |  |  |
| 2  | CAM BOLT<br>Ø 7x35.5mm SR      |        | 4 PCS | 8  | BOLT<br>Ø 6.2x18mm SR     |           | 1 PC   |  |  |
| 3  | CAM LOCK<br>Ø 15x12mm SR       |        | 4 PCS | 9  | SCREW<br>Ø 4.2x25.4mm RBW | Communica | 10 PCS |  |  |
| 4  | ADJUSTMENT FEET<br>Ø 35x17.2mm |        | 4 PCS | 10 | WOODEN DOWEL<br>Ø 8x30mm  |           | 4 PCS  |  |  |
| 5  | COUPLER                        |        | 5 PCS | 11 | STICKER<br>Ø 20mm         |           | 1 PC   |  |  |
| 6  | BOLT<br>Ø 4.5x12mm SR          |        | 5 PCS |    |                           |           |        |  |  |

#### Z4,Z5 not included in blister packaging.

#### NOTE:



















Note: Dimension tolerance ±5%



## ASSEMBLY INSTRUCTIONS COASTER FINE FURNITURE



Fine Furniture for every stage of life

## 800893 CORNER TABLE

REVISION 0 : 01/25/2018 REVISION 1 : 12/12/2018 REVISION 2 : 10/09/2019 REVISION 3 : 02/03/2020 REVISION 4: 07/02/2022

PAGE 1 OF 4

COASTERFURNITURE.COM

### **ASSEMBLY INSTRUCTIONS**

#### **ASSEMBLY TIPS:**

1. Remove hardware from box and sort by size.

2. Please check to see that all hardware and parts are present prior to start of assembly.

3. Please follow attached instructions in the same sequence as numbered to assure fast & easy assembly.



#### WARNING!

1. Don't attempt to repair or modify parts that are broken or defective. Please contact the store immediately. 2. This product is for home use only and not intended for commercia