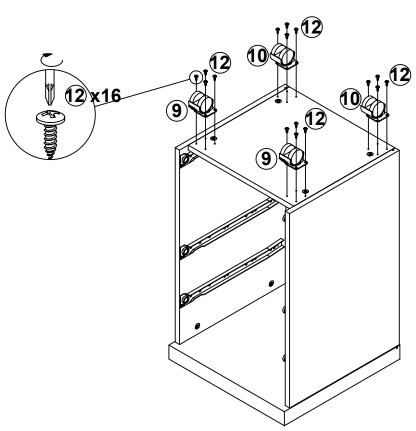

| 3 PCS  | 15 | IRON BAR<br>Ø 9.5x402mm SR |                | 2 PCS  |
| 8  | HANDLE BOLT<br>Ø 4x28mm SR    | Committee of the Commit | 6 PCS  |    |                            |                |        |

Z7,Z8,Z9,Z10,Z11,Z12,Z14,Z15 not included in blister packaging.

#### NOTE:

### STEP 1







# ITEM: **800894 STEP 3**







# ITEM: **800894 STEP 5**







### STEP 7













# ITEM: **800894 STEP 10**





## STEP 11 COMPLETE









Note: Dimension tolerance ±5%