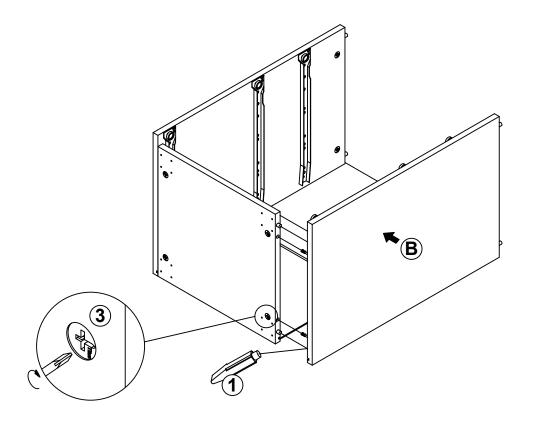

| 3 PCS  | 15 | IRON BAR<br>Ø 9.5x402mm SR |                | 2 PCS  |
| 8  | HANDLE BOLT<br>Ø 4x28mm SR    | Committee of the Commit | 6 PCS  |    |                            |                |        |

Z7,Z8,Z9,Z10,Z11,Z12,Z14,Z15 not included in blister packaging.

#### NOTE:

### STEP 1







# ITEM: **800894 STEP 3**







# ITEM: **800894 STEP 5**







### STEP 7













# ITEM: **800894 STEP 10**





## STEP 11 COMPLETE









Note: Dimension tolerance ±5%