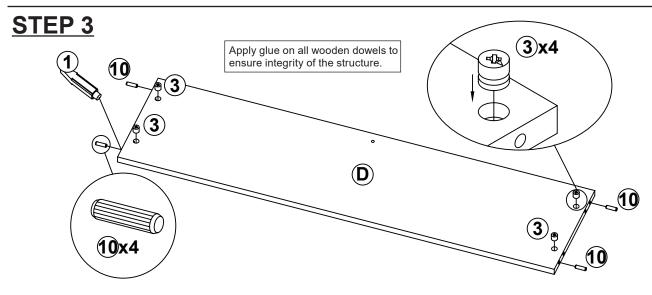

| FIGURE    | Q'TY   |  |  |
| 1  | GLUE 15g                       |        | 1 PC  | 7  | BOLT<br>Ø 6.2x45mm SR     |           | 4 PCS  |  |  |
| 2  | CAM BOLT<br>Ø 7x35.5mm SR      |        | 4 PCS | 8  | BOLT<br>Ø 6.2x18mm SR     |           | 1 PC   |  |  |
| 3  | CAM LOCK<br>Ø 15x12mm SR       |        | 4 PCS | 9  | SCREW<br>Ø 4.2x25.4mm RBW | Communica | 10 PCS |  |  |
| 4  | ADJUSTMENT FEET<br>Ø 35x17.2mm |        | 4 PCS | 10 | WOODEN DOWEL<br>Ø 8x30mm  |           | 4 PCS  |  |  |
| 5  | COUPLER                        |        | 5 PCS | 11 | STICKER<br>Ø 20mm         |           | 1 PC   |  |  |
| 6  | BOLT<br>Ø 4.5x12mm SR          |        | 5 PCS |    |                           |           |        |  |  |

#### Z4,Z5 not included in blister packaging.

#### NOTE:



















Note: Dimension tolerance ±5%



## ASSEMBLY INSTRUCTIONS COASTER FINE FURNITURE



Fine Furniture for every stage of life

## 800893 CORNER TABLE

REVISION 0 : 01/25/2018 REVISION 1 : 12/12/2018 REVISION 2 : 10/09/2019 REVISION 3 : 02/03/2020 REVISION 4: 07/02/2022

PAGE 1 OF 4

COASTERFURNITURE.COM

### **ASSEMBLY INSTRUCTIONS**

#### **ASSEMBLY TIPS:**

1. Remove hardware from box and sort by size.

2. Please check to see that all hardware and parts are present prior to start of assembly.

3. Please follow attached instructions in the same sequence as numbered to assure fast & easy assembly.



#### WARNING!

1. Don't attempt to repair or modify parts that are broken or defective. Please contact the store immediately. 2. This product is for home use only and not intended for