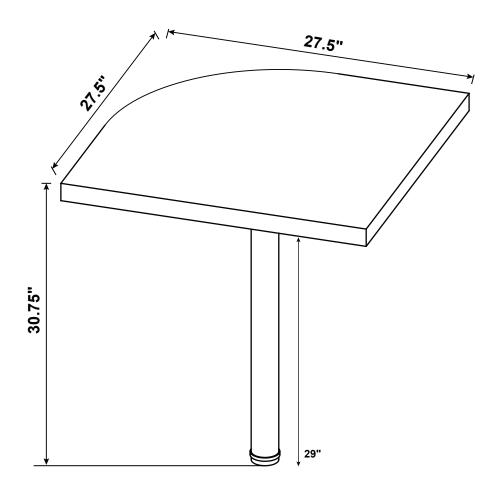

## 800893 CORNER TABLE

REVISION 0 : 01/25/2018 REVISION 1 : 12/12/2018 REVISION 2 : 10/09/2019 REVISION 3 : 02/03/2020 REVISION 4: 07/02/2022

PAGE 1 OF 4

COASTERFURNITURE.COM

#### NOTE:

Note: Dimension tolerance ±5%