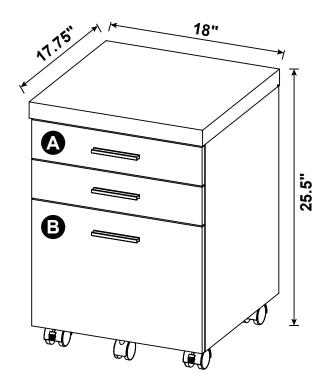

### PARTS IDENTIFICATION

| Α | LEFT SIDE<br>PANEL    | 1 PC  | ı | LEFT DRAWER<br>SIDE PANEL  | 1 PC  |
|---|-----------------------|-------|---|----------------------------|-------|
| В | RIGHT SIDE<br>PANEL   | 1 PC  | J | RIGHT DRAWER<br>SIDE PANEL | 1 PC  |
| С | BOTTOM PANEL          | 1 PC  | K | DRAWER<br>FRONT PANEL      | 2 PCS |
| D | TOP PANEL             | 1 PC  | L | DRAWER BACK<br>PANEL       | 2 PCS |
| E | BACK BOARD            | 1 PC  | М | LEFT DRAWER<br>SIDE PANEL  | 2 PCS |
| F | BACK PANEL            | 2 PCS | N | RIGHT DRAWER<br>SIDE PANEL | 2 PCS |
| G | DRAWER<br>FRONT PANEL | 1 PC  | 0 | DRAWER<br>BOTTOM PANEL     | 3 PCS |
| Н | DRAWER BACK<br>PANEL  | 1 PC  |   |                            |       |