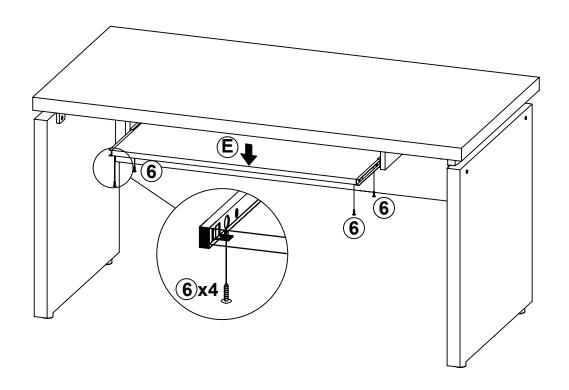

|        | 5 PCS  |  |

#### NOTE:



| Z  | <u> </u>                  | FINE FUR | RNITURE |    |                       |        |       |
|----|---------------------------|----------|---------|----|-----------------------|--------|-------|
| NO | DESCRIPTION               | FIGURE   | Q'TY    | NO | DESCRIPTION           | FIGURE | Q'TY  |
| 9  | SCREW<br>Ø 4.2x25.4mm RBW | Commune. | 10 PCS  | 12 | BOLT<br>Ø 6.2x18mm SR |        | 1 PC  |
| 10 | BOLT<br>Ø 4.5x12mm SR     | elemna . | 5 PCS   | 13 | STICKER<br>Ø 20mm     |        | 2 PCS |
| 11 | BOLT<br>Ø 6.2x45mm SR     |          | 4 PCS   |    |                       |        |       |

Z5,Z6,Z7,Z8 not included in blister packaging.



#### NOTE:













PAGE 5 OF 7

COASTERFURNITURE.COM

### ITEM: 800891 STEP 6





## STEP 7 COMPLETE







Note: Dimension tolerance ±5%



# ASSEMBLY INSTRUCTIONS COASTER FINE FURNITURE



Fine Furniture for every stage of life

## 800892 DESK RETURN

### **ASSEMBLY INSTRUCTIONS**

#### **ASSEMBLY TIPS:**

1. Remove hardware from box and sort by size.

2. Please check to see that all hardware and parts are present prior to start of assembly.

3. Please follow attached instructions in the same sequence as numbered to assure fast & easy assembly.



#### WARNING!

1. Don't attempt to repair or modify parts that are broken or defective. Please contact the store immediately. 2. This product is for home use only and not intended for commercial establishments.



ASSEMBLY TIME

20 MINUTES

### PARTS IDENTIFICATION

| A | TOP PANEL          | 1 PC | С | RIGHT SIDE<br>PANEL