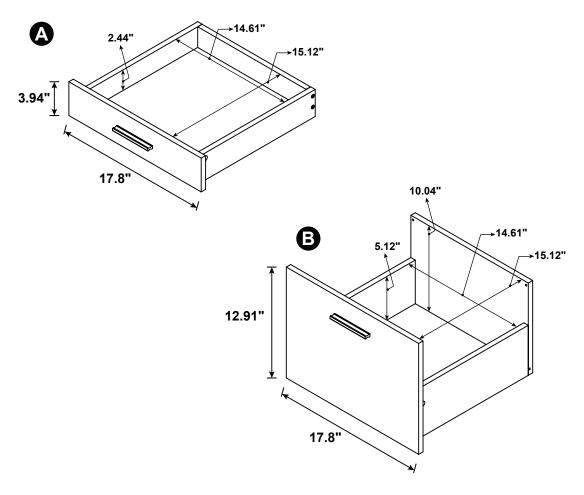

### PARTS IDENTIFICATION

| Α | LEFT SIDE<br>PANEL    | 1 PC  | ı | LEFT DRAWER<br>SIDE PANEL  | 1 PC  |
|---|-----------------------|-------|---|----------------------------|-------|
| В | RIGHT SIDE<br>PANEL   | 1 PC  | J | RIGHT DRAWER<br>SIDE PANEL | 1 PC  |
| С | BOTTOM PANEL          | 1 PC  | K | DRAWER<br>FRONT PANEL      | 2 PCS |
| D | TOP PANEL             | 1 PC  | L | DRAWER BACK<br>PANEL       | 2 PCS |
| E | BACK BOARD            | 1 PC  | М | LEFT DRAWER<br>SIDE PANEL  | 2 PCS |
| F | BACK PANEL            | 2 PCS | N | RIGHT DRAWER<br>SIDE PANEL | 2 PCS |
| G | DRAWER<br>FRONT PANEL | 1 PC  | 0 | DRAWER<br>BOTTOM PANEL     | 3 PCS |
| Н | DRAWER BACK<br>PANEL  | 1 PC  |   |                            |       |