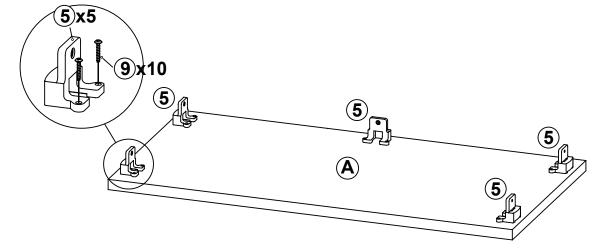

| FIGURE    | Q'TY   |  |  |
| 1  | GLUE 15g                       |        | 1 PC  | 7  | BOLT<br>Ø 6.2x45mm SR     |           | 4 PCS  |  |  |
| 2  | CAM BOLT<br>Ø 7x35.5mm SR      |        | 4 PCS | 8  | BOLT<br>Ø 6.2x18mm SR     |           | 1 PC   |  |  |
| 3  | CAM LOCK<br>Ø 15x12mm SR       |        | 4 PCS | 9  | SCREW<br>Ø 4.2x25.4mm RBW | Communica | 10 PCS |  |  |
| 4  | ADJUSTMENT FEET<br>Ø 35x17.2mm |        | 4 PCS | 10 | WOODEN DOWEL<br>Ø 8x30mm  |           | 4 PCS  |  |  |
| 5  | COUPLER                        |        | 5 PCS | 11 | STICKER<br>Ø 20mm         |           | 1 PC   |  |  |
| 6  | BOLT<br>Ø 4.5x12mm SR          |        | 5 PCS |    |                           |           |        |  |  |

#### Z4,Z5 not included in blister packaging.

#### NOTE:



















Note: Dimension tolerance ±5%



## ASSEMBLY INSTRUCTIONS COASTER FINE FURNITURE



Fine Furniture for every stage of life

## 800893 CORNER TABLE

REVISION 0 : 01/25/2018 REVISION 1 : 12/12/2018 REVISION 2 : 10/09/2019 REVISION 3 : 02/03/2020 REVISION 4: 07/02/2022

PAGE 1 OF 4

COASTERFURNITURE.COM

### **ASSEMBLY INSTRUCTIONS**

#### **ASSEMBLY TIPS:**

1. Remove hardware from box and sort by size.

2. Please check to see that all hardware and parts are present prior to start of assembly.

3. Please follow attached instructions in the same sequence as numbered to assure fast & easy assembly.



#### WARNING!

1. Don't attempt to repair or modify parts that are broken or defective. Please contact the store immediately. 2. This product is for home use only and not intended f