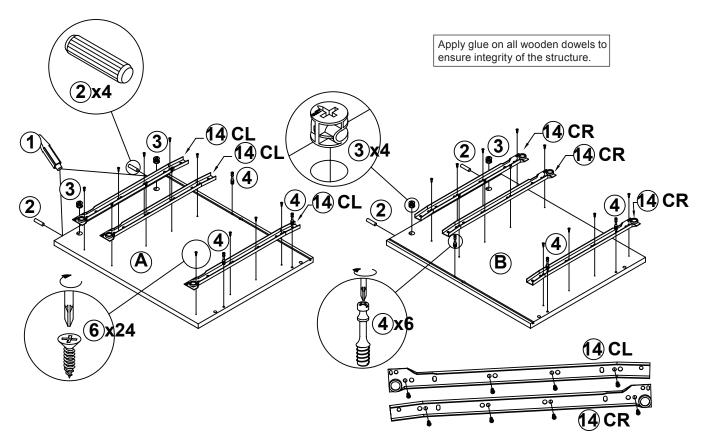

| 3 PCS  | 15 | IRON BAR<br>Ø 9.5x402mm SR |                | 2 PCS  |
| 8  | HANDLE BOLT<br>Ø 4x28mm SR    | Committee of the Commit | 6 PCS  |    |                            |                |        |

Z7,Z8,Z9,Z10,Z11,Z12,Z14,Z15 not included in blister packaging.

#### NOTE:

### STEP 1







# ITEM: **800894 STEP 3**







# ITEM: **800894 STEP 5**







### STEP 7













# ITEM: **800894 STEP 10**





## STEP 11 COMPLETE









Note: Dimension tolerance ±5%