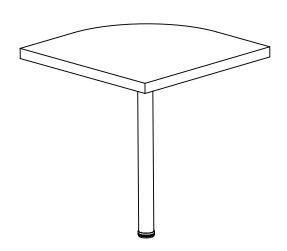

## 800893 CORNER TABLE

REVISION 0 : 01/25/2018 REVISION 1 : 12/12/2018 REVISION 2 : 10/09/2019 REVISION 3 : 02/03/2020 REVISION 4: 07/02/2022

PAGE 1 OF 4

COASTERFURNITURE.COM

### PARTS IDENTIFICATION

Α **TOP PANEL** 

1 PC

| Z  | HARDWARE                   | DENTIFICATION |        |
|----|----------------------------|---------------|--------|
| NO | DESCRIPTION                | FIGURE        | Q'TY   |
| 1  | LEG PLATE<br>BLK           |               | 1 PC   |
| 2  | METAL PLATE<br>BLK         |               | 4 PCS  |
| 3  | IRON PIPE<br>Ø 60x734mm SR |               | 1 PC   |
| 4  | BOLT<br>M 8x39mm BLK       |               | 1 PC   |
| 5  | SCREW<br>Ø 4x16mm RBW      | ()mm>         | 20 PCS |