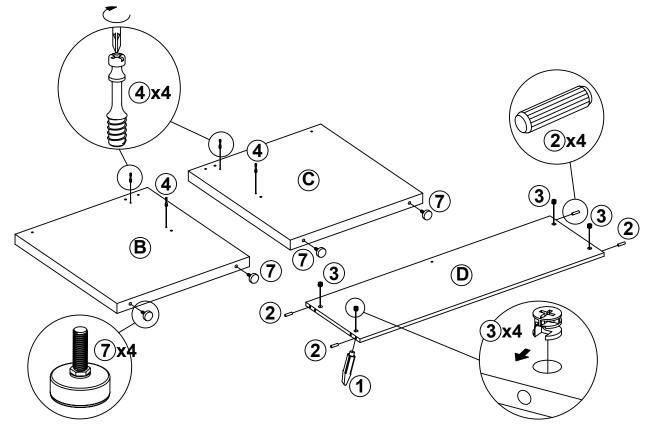

### **PARTS IDENTIFICATION**

| A | TOP PANEL           | 1 PC | E | KEYBOARD<br>SHELF      | 1 PC |
|---|---------------------|------|---|------------------------|------|
| В | LEFT SIDE<br>PANEL  | 1 PC | F | LEFT DIVIDER<br>PANEL  | 1 PC |
| С | RIGHT SIDE<br>PANEL | 1 PC | G | RIGHT DIVIDER<br>PANEL | 1 PC |
| D | BACK PANEL          | 1 PC |   |                        |      |