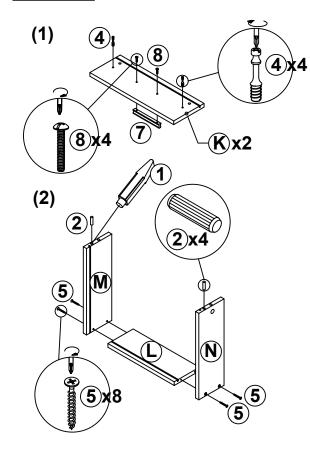

| 3 PCS  | 15 | IRON BAR<br>Ø 9.5x402mm SR |                | 2 PCS  |
| 8  | HANDLE BOLT<br>Ø 4x28mm SR    | Committee of the Commit | 6 PCS  |    |                            |                |        |

Z7,Z8,Z9,Z10,Z11,Z12,Z14,Z15 not included in blister packaging.

#### NOTE:

### STEP 1







# ITEM: **800894 STEP 3**







# ITEM: **800894 STEP 5**







### STEP 7













# ITEM: **800894 STEP 10**





## STEP 11 COMPLETE









Note: Dimension tolerance ±5%