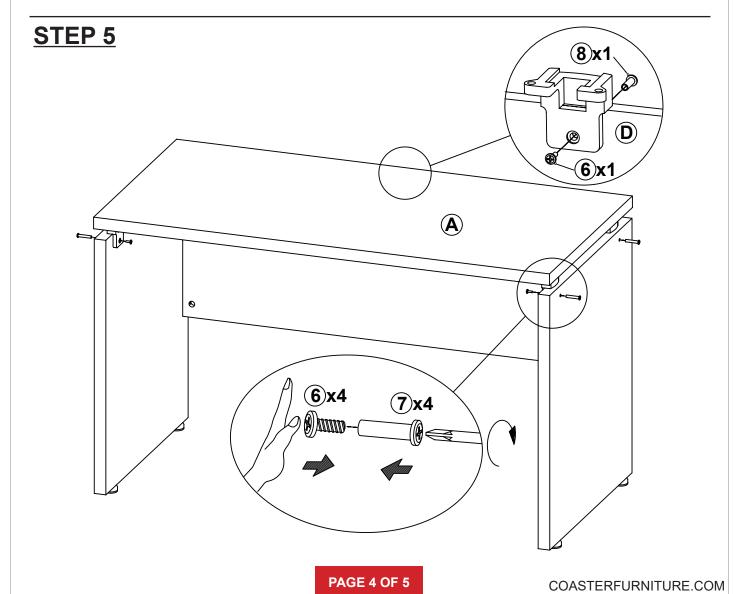

IGURE    | Q'TY   |  |  |
| 1  | GLUE 15g                       |        | 1 PC  | 7  | BOLT<br>Ø 6.2x45mm SR     |           | 4 PCS  |  |  |
| 2  | CAM BOLT<br>Ø 7x35.5mm SR      |        | 4 PCS | 8  | BOLT<br>Ø 6.2x18mm SR     |           | 1 PC   |  |  |
| 3  | CAM LOCK<br>Ø 15x12mm SR       |        | 4 PCS | 9  | SCREW<br>Ø 4.2x25.4mm RBW | Communica | 10 PCS |  |  |
| 4  | ADJUSTMENT FEET<br>Ø 35x17.2mm |        | 4 PCS | 10 | WOODEN DOWEL<br>Ø 8x30mm  |           | 4 PCS  |  |  |
| 5  | COUPLER                        |        | 5 PCS | 11 | STICKER<br>Ø 20mm         |           | 1 PC   |  |  |
| 6  | BOLT<br>Ø 4.5x12mm SR          |        | 5 PCS |    |                           |           |        |  |  |

#### Z4,Z5 not included in blister packaging.

#### NOTE:



















Note: Dimension tolerance ±5%



## ASSEMBLY INSTRUCTIONS COASTER FINE FURNITURE



Fine Furniture for every stage of life

## 800893 CORNER TABLE

REVISION 0 : 01/25/2018 REVISION 1 : 12/12/2018 REVISION 2 : 10/09/2019 REVISION 3 : 02/03/2020 REVISION 4: 07/02/2022

PAGE 1 OF 4

COASTERFURNITURE.COM

### **ASSEMBLY INSTRUCTIONS**

#### **ASSEMBLY TIPS:**

1. Remove hardware from box and sort by size.

2. Please check to see that all hardware and parts are present prior to start of assembly.

3. Please follow attached instructions in the same sequence as numbered to assure fast & easy assembly.



#### WARNING!

1. Don't attempt to repair or modify parts that are broken or defective. Please contact the store immediately. 2. This product is for home use only and not intended for comme