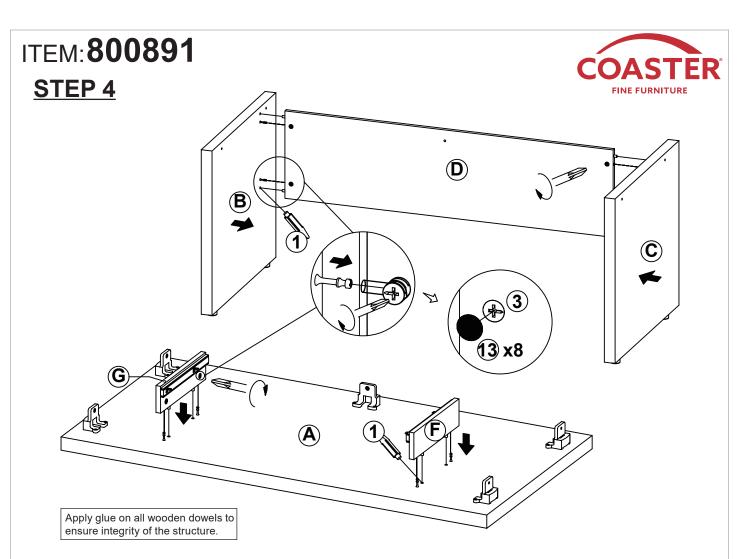

## 800891 COMPUTER DESK

REVISION 0 : 01/25/2018 REVISION 1 : 12/12/2018 REVISION 2 : 08/14/2019 REVISION 3 : 06/27/2022

PAGE 1 OF 7

COASTERFURNITURE.COM

### **PARTS IDENTIFICATION**

| A | TOP PANEL           | 1 PC | E | KEYBOARD<br>SHELF      | 1 PC |
|---|---------------------|------|---|------------------------|------|
| В | LEFT SIDE<br>PANEL  | 1 PC | F | LEFT DIVIDER<br>PANEL  | 1 PC |
| С | RIGHT SIDE<br>PANEL | 1 PC | G | RIGHT DIVIDER<br>PANEL | 1 PC |
| D | BACK PANEL          | 1 PC |   |                        |      |

| z HARDWARE IDENTIFICATION |                           |        |       |    |                                |        |        |  |
|---------------------------|---------------------------|--------|-------|----|--------------------------------|--------|--------|--|
| NO                        | DESCRIPTION               | FIGURE | Q'TY  | NO | DESCRIPTION                    | FIGURE | Q'TY   |  |
| 1                         | GLUE 15g                  |        | 1 PC  | 5  | RAIL<br>L = 300mm SR           | (L)    | 1 SET  |  |
| 2                         | WOODEN DOWEL<br>Ø 8x30mm  |        | 8 PCS | 6  | SCREW<br>Ø 3.5x12.5mm SR       | (Amma  | 12 PCS |  |
| 3                         | CAM LOCK<br>Ø 15x12mm SR  |        | 8 PCS | 7  | ADJUSTMENT FEET<br>Ø 35x17.2mm |        | 4 PCS  |  |
| 4                         | CAM BOLT<br>Ø 7x35.5mm SR |        | 8 PCS | 8  | COUPLER                        |        | 5 PCS  |  |