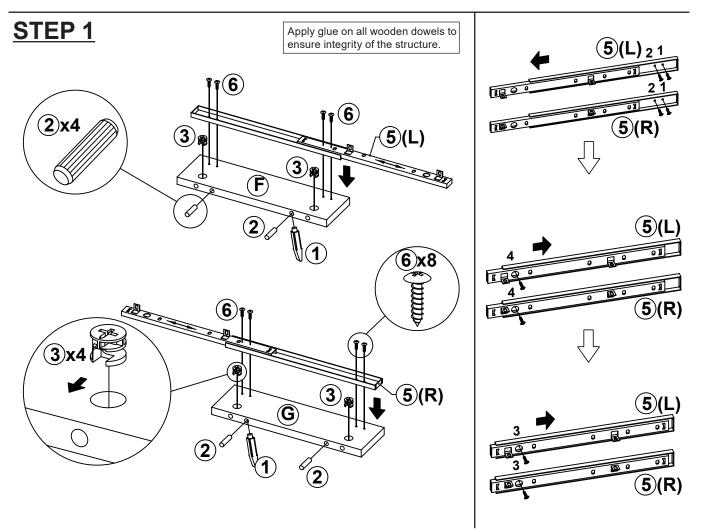

| CAM BOLT<br>Ø 7x35.5mm SR |        | 8 PCS | 8  | COUPLER                        |        | 5 PCS  |  |

#### NOTE:



| Z  | <u> </u>                  | FINE FUR | RNITURE |    |                       |        |       |
|----|---------------------------|----------|---------|----|-----------------------|--------|-------|
| NO | DESCRIPTION               | FIGURE   | Q'TY    | NO | DESCRIPTION           | FIGURE | Q'TY  |
| 9  | SCREW<br>Ø 4.2x25.4mm RBW | Commune. | 10 PCS  | 12 | BOLT<br>Ø 6.2x18mm SR |        | 1 PC  |
| 10 | BOLT<br>Ø 4.5x12mm SR     | elemna . | 5 PCS   | 13 | STICKER<br>Ø 20mm     |        | 2 PCS |
| 11 | BOLT<br>Ø 6.2x45mm SR     |          | 4 PCS   |    |                       |        |       |

Z5,Z6,Z7,Z8 not included in blister packaging.



#### NOTE:













PAGE 5 OF 7

COASTERFURNITURE.COM

### ITEM: 800891 STEP 6





## STEP 7 COMPLETE







Note: Dimension tolerance ±5%



# ASSEMBLY INSTRUCTIONS COASTER FINE FURNITURE



Fine Furniture for every stage of life

## 800892 DESK RETURN

### **ASSEMBLY INSTRUCTIONS**

#### **ASSEMBLY TIPS:**

1. Remove hardware from box and sort by size.

2. Please check to see that all hardware and parts are present prior to start of assembly.

3. Please follow attached instructions in the same sequence as numbered to assure fast & easy assembly.



#### WARNING!

1. Don't attempt to repair or modify parts that are broken or defective. Please contact the store immediately. 2. This product is for home use only and not intended for commercial establishments.



ASSEMBLY TIME

20 MINU