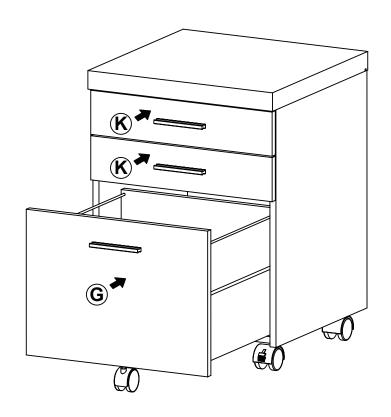

### PARTS IDENTIFICATION

| Α | LEFT SIDE<br>PANEL    | 1 PC  | ı | LEFT DRAWER<br>SIDE PANEL  | 1 PC  |
|---|-----------------------|-------|---|----------------------------|-------|
| В | RIGHT SIDE<br>PANEL   | 1 PC  | J | RIGHT DRAWER<br>SIDE PANEL | 1 PC  |
| С | BOTTOM PANEL          | 1 PC  | K | DRAWER<br>FRONT PANEL      | 2 PCS |
| D | TOP PANEL             | 1 PC  | L | DRAWER BACK<br>PANEL       | 2 PCS |
| E | BACK BOARD            | 1 PC  | М | LEFT DRAWER<br>SIDE PANEL  | 2 PCS |
| F | BACK PANEL            | 2 PCS | N | RIGHT DRAWER<br>SIDE PANEL | 2 PCS |
| G | DRAWER<br>FRONT PANEL | 1 PC  | 0 | DRAWER<br>BOTTOM PANEL     | 3 PCS |
| Н | DRAWER BACK<br>PANEL  | 1 PC  |   |                            |       |

#### NOTE:

| Z  | <u> </u>                      | FINE FURNITURE                                                                                                                                                                                                                                                                                                                                                                                                                                                                                                                                                                                                                                                                                                                                                                                                                                                                                                                                                                                                                                                                                                                                                                                                                                                                                                                                                                                                                                                                                                                                                                                                                                                                                                                                                                                                                                                                                                                                                                                                                                                                                                                 |        |    |                            |                |        |
|----|-------------------------------|--------------------------------------------------------------------------------------------------------------------------------------------------------------------------------------------------------------------------------------------------------------------------------------------------------------------------------------------------------------------------------------------------------------------------------------------------------------------------------------------------------------------------------------------------------------------------------------------------------------------------------------------------------------------------------------------------------------------------------------------------------------------------------------------------------------------------------------------------------------------------------------------------------------------------------------------------------------------------------------------------------------------------------------------------------------------------------------------------------------------------------------------------------------------------------------------------------------------------------------------------------------------------------------------------------------------------------------------------------------------------------------------------------------------------------------------------------------------------------------------------------------------------------------------------------------------------------------------------------------------------------------------------------------------------------------------------------------------------------------------------------------------------------------------------------------------------------------------------------------------------------------------------------------------------------------------------------------------------------------------------------------------------------------------------------------------------------------------------------------------------------|--------|----|----------------------------|----------------|--------|
| NO | DESCRIPTION                   | FIGURE                                                                                                                                                                                                                                                                                                                                                                                                                                                                                                                                                                                                                                                                                                                                                                                                                                                                                                                                                                                                                                                                                                                                                                                                                                                                                                                                                                                                                                                                                                                                                                                                                                                                                                                                                                                                                                                                                                                                                                                                                                                                                                                         | Q'TY   | NO | DESCRIPTION                | FIGURE         | Q'TY   |
| 1  | GLUE 15g                      |                                                                                                                                                                                                                                                                                                                                                                                                                                                                                                                                                                                                                                                                                                                                                                                                                                                                                                                                                                                                                                                                                                                                                                                                                                                                                                                                                                                                                                                                                                                                                                                                                                                                                                                                                                                                                                                                                                                                                                                                                                                                                                                                | 1 PC   | 9  | LOCK CASTER<br>Ø 50mm      |                | 2 PCS  |
| 2  | WOODEN DOWEL<br>Ø 8x30mm      |                                                                                                                                                                                                                                                                                                                                                                                                                                                                                                                                                                                                                                                                                                                                                                                                                                                                                                                                                                                                                                                                                                                                                                                                                                                                                                                                                                                                                                                                                                                                                                                                                                                                                                                                                                                                                                                                                                                                                                                                                                                                                                                                | 18 PCS | 10 | CASTER<br>Ø 50mm           |                | 2 PCS  |
| 3  | CAM LOCK<br>Ø 15x12mm SR      |                                                                                                                                                                                                                                                                                                                                                                                                                                                                                                                                                                                                                                                                                                                                                                                                                                                                                                                                                                                                                                                                                                                                                                                                                                                                                                                                                                                                                                                                                                                                                                                                                                                                                                                                                                                                                                                                                                                                                                                                                                                                                                                                | 16 PCS | 11 | WHEEL<br>Ø 50mm            |                | 1 PC   |
| 4  | CAM BOLT<br>Ø 7x35.5mm SR     |                                                                                                                                                                                                                                                                                                                                                                                                                                                                                                                                                                                                                                                                                                                                                                                                                                                                                                                                                                                                                                                                                                                                                                                                                                                                                                                                                                                                                                                                                                                                                                                                                                                                                                                                                                                                                                                                                                                                                                                                                                                                                                                                | 16 PCS | 12 | SCREW<br>Ø 4x15mm SR       | <b>()</b>      | 19 PCS |
| 5  | DRAWER SCREW<br>Ø 4.2x35mm SR | MILITARIE &                                                                                                                                                                                                                                                                                                                                                                                                                                                                                                                                                                                                                                                                                                                                                                                                                                                                                                                                                                                                                                                                                                                                                                                                                                                                                                                                                                                                                                                                                                                                                                                                                                                                                                                                                                                                                                                                                                                                                                                                                                                                                                                    | 12 PCS | 13 | STICKER<br>Ø 20mm          |                | 3 PCS  |
| 6  | GLIDES SCREW<br>Ø 3x12mm SR   |                                                                                                                                                                                                                                                                                                                                                                                                                                                                                                                                                                                                                                                                                                                                                                                                                                                                                                                                                                                                                                                                                                                                                                                                                                                                                                                                                                                                                                                                                                                                                                                                                                                                                                                                                                                                                                                                                                                                                                                                                                                                                                                                | 42 PCS | 14 | GLIDES<br>L = 400mm WHT    | CL<br>CR<br>DR | 3 SET  |
| 7  | HANDLE<br>L=120mm             |                                                                                                                                                                                                                                                                                                                                                                                                                                                                                                                                                                                                                                                                                                                                                                                                                                                                                                                                                                                                                                                                                                                                                                                                                                                                                                                                                                                                                                                                                                                                                                                                                                                                                                                                                                                                                                                                                                                                                                                                                                                                                                                                | 3 PCS  | 15 | IRON BAR<br>Ø 9.5x402mm SR |                | 2 PCS  |
| 8  | HANDLE BOLT<br>Ø 4x28mm SR    | Committee of the Commit | 6 PCS  |    |                            |                |        |