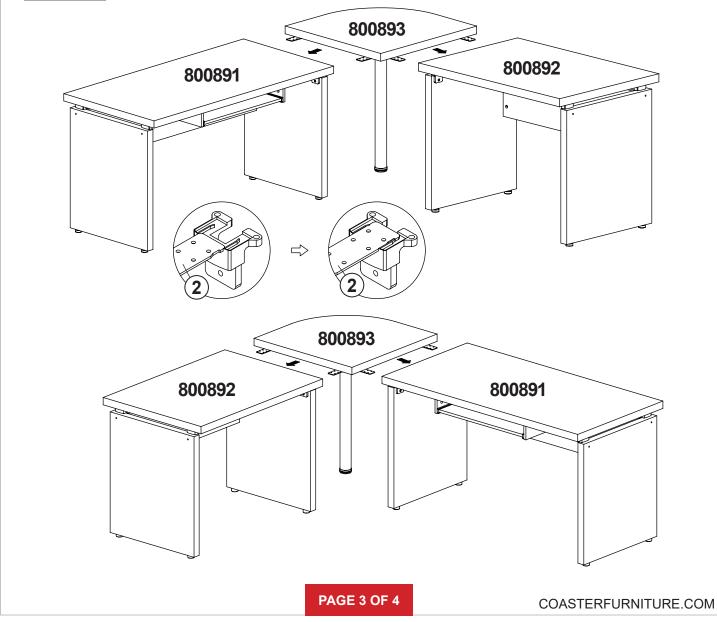

## 800891 COMPUTER DESK

REVISION 0 : 01/25/2018 REVISION 1 : 12/12/2018 REVISION 2 : 08/14/2019 REVISION 3 : 06/27/2022

PAGE 1 OF 7

COASTERFURNITURE.COM

## 800892 DESK RETURN

## 800893 CORNER TABLE

REVISION 0 : 01/25/2018 REVISION 1 : 12/12/2018 REVISION 2 : 10/09/2019 REVISION 3 : 02/03/2020 REVISION 4: 07/02/2022

PAGE 1 OF 4

COASTERFURNITURE.COM