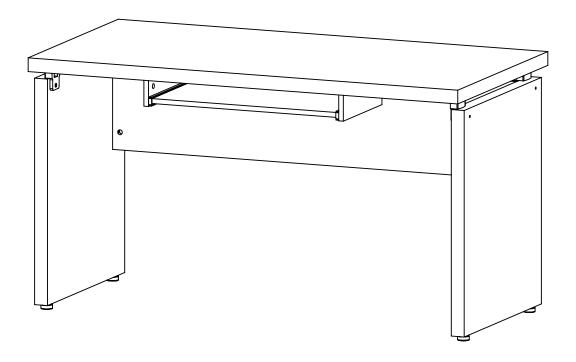

| 5 PCS  |  |

#### NOTE:



| Z  | <u> </u>                  | FINE FUR | RNITURE |    |                       |        |       |
|----|---------------------------|----------|---------|----|-----------------------|--------|-------|
| NO | DESCRIPTION               | FIGURE   | Q'TY    | NO | DESCRIPTION           | FIGURE | Q'TY  |
| 9  | SCREW<br>Ø 4.2x25.4mm RBW | Commune. | 10 PCS  | 12 | BOLT<br>Ø 6.2x18mm SR |        | 1 PC  |
| 10 | BOLT<br>Ø 4.5x12mm SR     | elemna . | 5 PCS   | 13 | STICKER<br>Ø 20mm     |        | 2 PCS |
| 11 | BOLT<br>Ø 6.2x45mm SR     |          | 4 PCS   |    |                       |        |       |

Z5,Z6,Z7,Z8 not included in blister packaging.



#### NOTE:













PAGE 5 OF 7

COASTERFURNITURE.COM

### ITEM: 800891 STEP 6





## STEP 7 COMPLETE







Note: Dimension tolerance ±5%



# ASSEMBLY INSTRUCTIONS COASTER FINE FURNITURE



Fine Furniture for every stage of life

## 800892 DESK RETURN

### **ASSEMBLY INSTRUCTIONS**

#### **ASSEMBLY TIPS:**

1. Remove hardware from box and sort by size.

2. Please check to see that all hardware and parts are present prior to start of assembly.

3. Please follow attached instructions in the same sequence as numbered to assure fast & easy assembly.



#### WARNING!

1. Don't attempt to repair or modify parts that are broken or defective. Please contact the store immediately. 2. This product is for home use only and not intended for commercial establishments.



ASSEMBLY TIME

20 MINUTES

### PARTS IDENTIFICATION

| A | TOP PANEL          | 1 PC | С | RIGHT SIDE<br>PANEL | 1 PC |
|---|-------