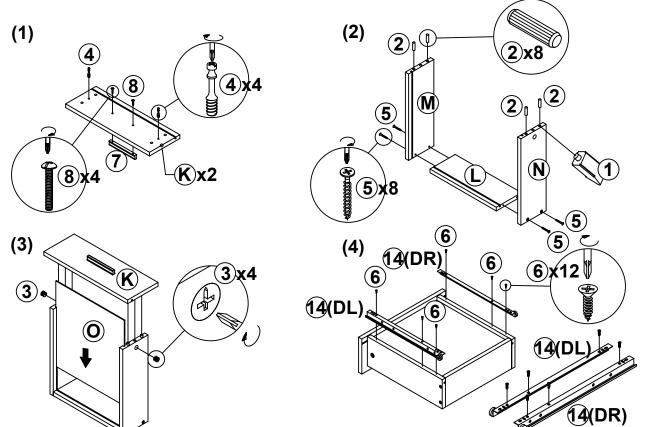

| 3 PCS  | 14 | RAIL<br>L = 350mm     | CL CR DL | 3 SET  |

Z7,Z8,Z9,Z10,Z11,Z12,Z14 not included in blister packaging.

## NOTE:

Phillips head screw driver is required in the assembly process; however, manufacturer does not provide this item.

# STEP 1



The Glue (1) should be used in the indicated





# STEP 3









# STEP 5











## STEP 9













Note: Dimension tolerance ±5%