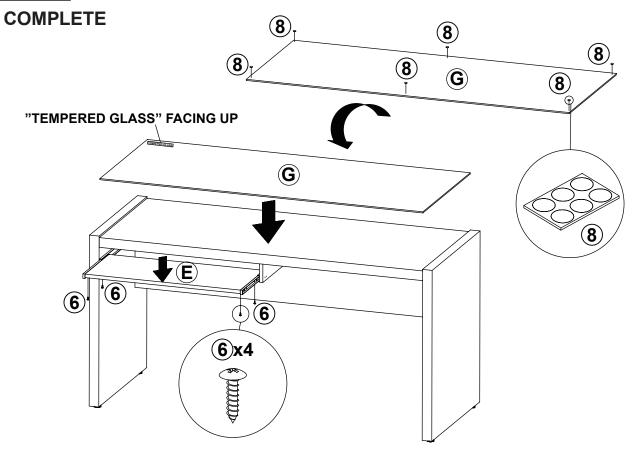

r>Ø 12 x 6 HOLE |        | 1 PC   |  |
| 1  | CAM BOLT                 |        | 11 DCS | a  | STICKER                        |        | 2 PCS  |  |

Ø 20mm

HARDWARE IDENTIFICATION

## Z5,Z6,Z7 not included in blister packaging.

Ø 7x35.5mm

**RAIL** 

L = 300mm

### NOTE:

Z

Phillips head screw driver is required in the assembly process; however, manufacturer does not provide this item.

1 SET

2 PCS





# The Glue (1) should be used in the indicated locations to help solidify the assembled unit.

## ITEM:800901 STEP 2 (OPTION A) **2**x2 6 S 6 3x22 3 **6**x8 (5)(R) **4**) **(4**) **(C) B (5)(L)** 7 7)x4 **v**(7) $\bigcirc$ STEP 2 (OPTION B) 6x8**2**x2 **(6**) **5**(L) SC **2**° 3 6 3x24 (S)(R) **(4) B (C)** 7 7)x4 V **v**(7) PAGE 4 OF 7 COASTERFURNITURE.COM

STEP 3









STEP 5









Note: Dimension tolerance ±5%



# ASSEMBLY INSTRUCTIONS COASTER FINE FURNITURE



Fine Furniture for every stage of life

# 800902 MOBILE RETURN

REVISION 0 : 09/26/2017 REVISION 1 : 08/14/2019 REVISION 2 : 06/27/2022

PAGE 1 OF 7

COASTERFURNITURE.COM

## **ASSEMBLY INSTRUCTIONS**

## **ASSEMBLY TIPS:**

1. Remove hardware from box and sort by size.

2. Please check to see that all hardware and parts are present prior to start of assembly.

3. Please follow attached instructions in the same sequence as numbered to assure fast & easy assembly.



#### WARNING!

Don't attempt to repair or modify parts that are broken or defective. Please contact the store immediately.
This product is for home use only and not intended for commercial establishments.



ASSEMBLY TIME

20 MINUTES

## PA