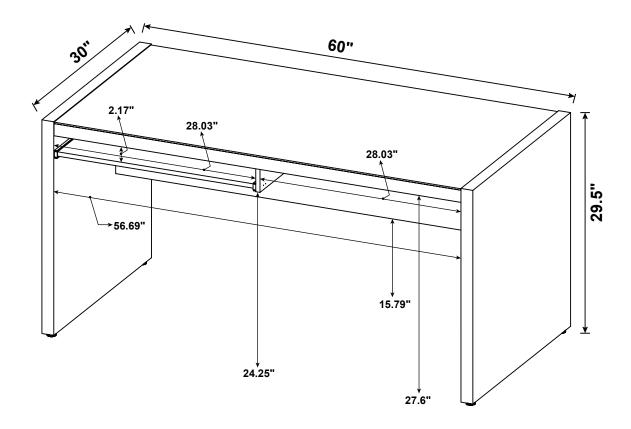

12 x 6 HOLE |        | 1 PC   |  |
| 1  | CAM BOLT                 |        | 11 DCS | a  | STICKER                        |        | 2 PCS  |  |

Ø 20mm

HARDWARE IDENTIFICATION

## Z5,Z6,Z7 not included in blister packaging.

Ø 7x35.5mm

**RAIL** 

L = 300mm

### NOTE:

Z

Phillips head screw driver is required in the assembly process; however, manufacturer does not provide this item.

1 SET

2 PCS





# The Glue (1) should be used in the indicated locations to help solidify the assembled unit.

## ITEM:800901 STEP 2 (OPTION A) **2**x2 6 S 6 3x22 3 **6**x8 (5)(R) **4**) **(4**) **(C) B (5)(L)** 7 7)x4 **v**(7) $\bigcirc$ STEP 2 (OPTION B) 6x8**2**x2 **(6**) **5**(L) SC **2**° 3 6 3x24 (S)(R) **(4) B (C)** 7 7)x4 V **v**(7) PAGE 4 OF 7 COASTERFURNITURE.COM

STEP 3









STEP 5









Note: Dimension tolerance ±5%



# ASSEMBLY INSTRUCTIONS COASTER FINE FURNITURE



Fine Furniture for every stage of life

# 800902 MOBILE RETURN

REVISION 0 : 09/26/2017 REVISION 1 : 08/14/2019 REVISION 2 : 06/27/2022

PAGE 1 OF 7

COASTERFURNITURE.COM

## **ASSEMBLY INSTRUCTIONS**

## **ASSEMBLY TIPS:**

1. Remove hardware from box and sort by size.

2. Please check to see that all hardware and parts are present prior to start of assembly.

3. Please follow attached instructions in the same sequence as numbered to assure fast & easy assembly.



#### WARNING!

Don't attempt to repair or modify parts that are broken or defective. Please contact the store immediately.
This product is for home use only and not intended for commercial establishments.



ASSEMBLY TIME

20 MINUTES

## PARTS