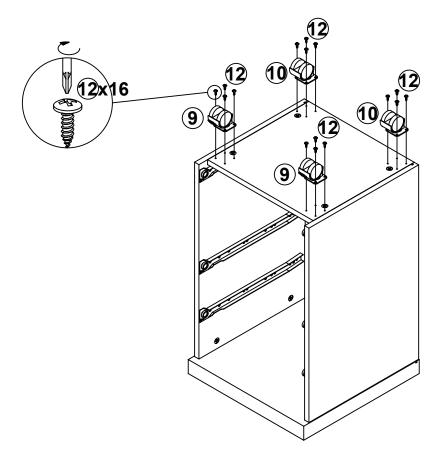

## NOTE:

Phillips head screw driver is required in the assembly process; however, manufacturer does not provide this item.

| Z  | <u> </u>                 | FINE FURNITURE                                                                                                                                                                                                                                                                                                                                                                                                                                                                                                                                                                                                                                                                                                                                                                                                                                                                                                                                                                                                                                                                                                                                                                                                                                                                                                                                                                                                                                                                                                                                                                                                                                                                                                                                                                                                                                                                                                                                                                                                                                                                                                                 |        |    |                       |          |        |
|----|--------------------------|--------------------------------------------------------------------------------------------------------------------------------------------------------------------------------------------------------------------------------------------------------------------------------------------------------------------------------------------------------------------------------------------------------------------------------------------------------------------------------------------------------------------------------------------------------------------------------------------------------------------------------------------------------------------------------------------------------------------------------------------------------------------------------------------------------------------------------------------------------------------------------------------------------------------------------------------------------------------------------------------------------------------------------------------------------------------------------------------------------------------------------------------------------------------------------------------------------------------------------------------------------------------------------------------------------------------------------------------------------------------------------------------------------------------------------------------------------------------------------------------------------------------------------------------------------------------------------------------------------------------------------------------------------------------------------------------------------------------------------------------------------------------------------------------------------------------------------------------------------------------------------------------------------------------------------------------------------------------------------------------------------------------------------------------------------------------------------------------------------------------------------|--------|----|-----------------------|----------|--------|
| NO | DESCRIPTION              | FIGURE                                                                                                                                                                                                                                                                                                                                                                                                                                                                                                                                                                                                                                                                                                                                                                                                                                                                                                                                                                                                                                                                                                                                                                                                                                                                                                                                                                                                                                                                                                                                                                                                                                                                                                                                                                                                                                                                                                                                                                                                                                                                                                                         | Q'TY   | NO | DESCRIPTION           | FIGURE   | Q'TY   |
| 1  | GLUE 40g                 |                                                                                                                                                                                                                                                                                                                                                                                                                                                                                                                                                                                                                                                                                                                                                                                                                                                                                                                                                                                                                                                                                                                                                                                                                                                                                                                                                                                                                                                                                                                                                                                                                                                                                                                                                                                                                                                                                                                                                                                                                                                                                                                                | 1PC    | 8  | BOLT<br>Ø 4x28mm      |          | 6 PCS  |
| 2  | WOODEN DOWEL<br>Ø 8x30mm |                                                                                                                                                                                                                                                                                                                                                                                                                                                                                                                                                                                                                                                                                                                                                                                                                                                                                                                                                                                                                                                                                                                                                                                                                                                                                                                                                                                                                                                                                                                                                                                                                                                                                                                                                                                                                                                                                                                                                                                                                                                                                                                                | 22 PCS | 9  | LOCK CASTER<br>Ø 40mm |          | 2 PCS  |
| 3  | CAM LOCK<br>Ø 15x12mm    |                                                                                                                                                                                                                                                                                                                                                                                                                                                                                                                                                                                                                                                                                                                                                                                                                                                                                                                                                                                                                                                                                                                                                                                                                                                                                                                                                                                                                                                                                                                                                                                                                                                                                                                                                                                                                                                                                                                                                                                                                                                                                                                                | 16 PCS | 10 | CASTER<br>Ø 40mm      | <b>S</b> | 2 PCS  |
| 4  | CAM BOLT<br>Ø 7x35.5mm   |                                                                                                                                                                                                                                                                                                                                                                                                                                                                                                                                                                                                                                                                                                                                                                                                                                                                                                                                                                                                                                                                                                                                                                                                                                                                                                                                                                                                                                                                                                                                                                                                                                                                                                                                                                                                                                                                                                                                                                                                                                                                                                                                | 16 PCS | 11 | WHEEL<br>Ø 40mm       |          | 1 PC   |
| 5  | SCREW<br>Ø 4.2x35mm      | MATHERITY OF THE PARTY OF THE P | 12 PCS | 12 | SCREW<br>Ø 4x18mm     | ()mm     | 19 PCS |
| 6  | SCREW<br>Ø 3x12mm        |                                                                                                                                                                                                                                                                                                                                                                                                                                                                                                                                                                                                                                                                                                                                                                                                                                                                                                                                                                                                                                                                                                                                                                                                                                                                                                                                                                                                                                                                                                                                                                                                                                                                                                                                                                                                                                                                                                                                                                                                                                                                                                                                | 36 PCS | 13 | STICKER<br>Ø 20mm     |          | 3 PCS  |
| 7  | HANDLE<br>L = 120mm      |                                                                                                                                                                                                                                                                                                                                                                                                                                                                                                                                                                                                                                                                                                                                                                                                                                                                                                                                                                                                                                                                                                                                                                                                                                                                                                                                                                                                                                                                                                                                                                                                                                                                                                                                                                                                                                                                                                                                                                                                                                                                                                                                | 3 PCS  | 14 | RAIL<br>L = 350mm     | CL CR DL | 3 SET  |

Z7,Z8,Z9,Z10,Z11,Z12,Z14 not included in blister packaging.