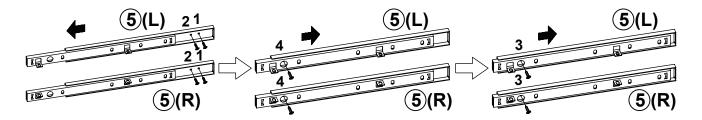

## Z5,Z6,Z7 not included in blister packaging.

Ø 7x35.5mm

**RAIL** 

L = 300mm

### NOTE:

Z

Phillips head screw driver is required in the assembly process; however, manufacturer does not provide this item.

1 SET

2 PCS