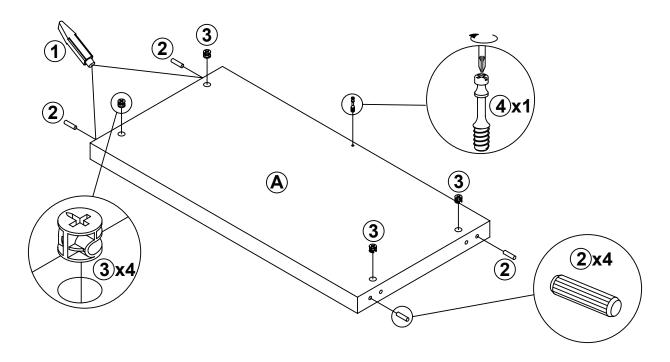

# The Glue (1) should be used in the indicated locations to help solidify the assembled unit.