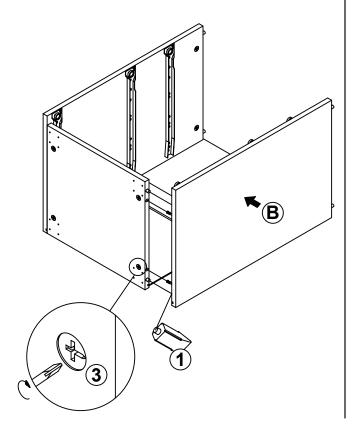

| 3 PCS  | 14 | RAIL<br>L = 350mm     | CL CR DL | 3 SET  |

Z7,Z8,Z9,Z10,Z11,Z12,Z14 not included in blister packaging.

## NOTE:

Phillips head screw driver is required in the assembly process; however, manufacturer does not provide this item.

# STEP 1



The Glue (1) should be used in the indicated





# STEP 3









# STEP 5











## STEP 9













Note: Dimension tolerance ±5%