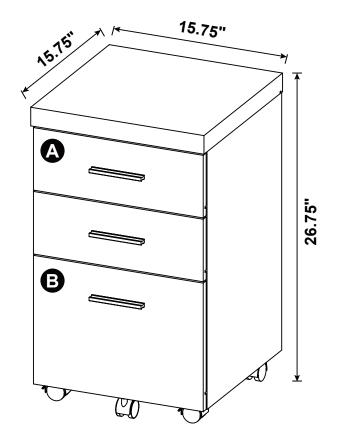

# 800903 MOBILE FILE CABINET

REVISION 0: 09/26/2017 REVISION 1: 12/30/2019 REVISION 2: 05/13/2020 REVISION 3: 06/27/2022

PAGE 1 OF 8

## PARTS IDENTIFICATION

| Α | LEFT SIDE<br>PANEL             | 1 PC  | ı | LARGE<br>DRAWER LEFT<br>SIDE PANEL  | 1 PC  |
|---|--------------------------------|-------|---|-------------------------------------|-------|
| В | RIGHT SIDE<br>PANEL            | 1 PC  | J | LARGE<br>DRAWER RIGHT<br>SIDE PANEL | 1 PC  |
| С | BOTTOM PANEL                   | 1 PC  | K | SMALL<br>DRAWER<br>FRONT PANEL      | 2 PCS |
| D | TOP PANEL                      | 1 PC  | L | SMALL<br>DRAWER BACK<br>PANEL       | 2 PCS |
| E | BACK BOARD                     | 1 PC  | М | SMALL<br>DRAWER LEFT<br>SIDE PANEL  | 2 PCS |
| F | BACK PANEL                     | 2 PCS | N | SMALL<br>DRAWER RIGHT<br>SIDE PANEL | 2 PCS |
| G | LARGE<br>DRAWER<br>FRONT PANEL | 1 PC  | 0 | DRAWER<br>BOTTOM PANEL              | 3 PCS |
| н | LARGE<br>DRAWER BACK<br>PANEL  | 1 PC  |   |                                     |       |