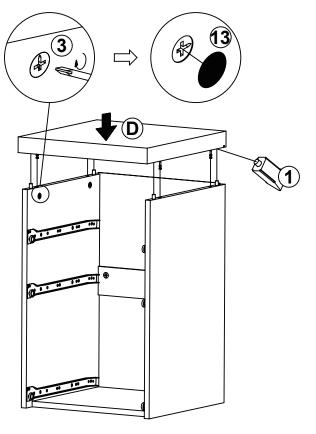

| 3 PCS  | 14 | RAIL<br>L = 350mm     | CL CR DL | 3 SET  |

Z7,Z8,Z9,Z10,Z11,Z12,Z14 not included in blister packaging.

## NOTE:

Phillips head screw driver is required in the assembly process; however, manufacturer does not provide this item.

# STEP 1



The Glue (1) should be used in the indicated





# STEP 3









# STEP 5











## STEP 9













Note: Dimension tolerance ±5%