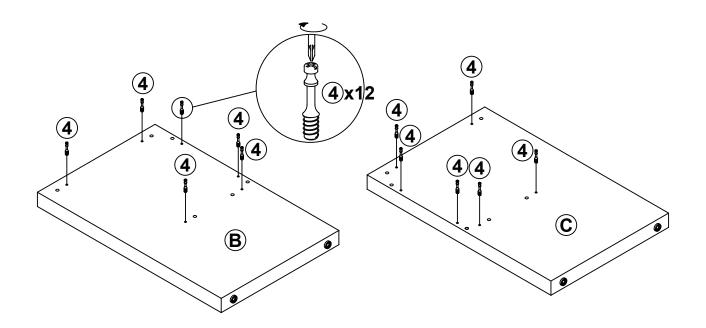

2 PCS |  |  |  |
| 2  | WOODEN DOWEL<br>Ø 8x30mm  |        | 14 PCS | 7  | FILLING PIECE<br>Ø 12mm x 6 HOLE |           | 1 PC  |  |  |  |
| 3  | CAM LOCK<br>Ø 15x12mm     |        | 13 PCS | 8  | STICKER<br>Ø 20mm                |           | 3 PCS |  |  |  |
| 4  | CAM BOLT<br>Ø 7x35.5mm    |        | 13 PCS | 9  | SCREW<br>Ø 4.5x42mm              | ATTENDE & | 3 PCS |  |  |  |
| 5  | LOCK CASTER<br>Ø 40mm     |        | 2 PCS  |    |                                  |           |       |  |  |  |

## Z5,Z6 not included in blister packaging.

## NOTE:

Phillips head screw driver is required in the assembly process; however, manufacturer does not provide this item.

# ITEM: **800902 STEP 1**



The Glue (1) should be used in the indicated locations to help solidify the assembled unit.













# ITEM:**800902 STEP 5**















Note: Dimension tolerance ±5%



# ASSEMBLY INSTRUCTIONS COASTER FINE FURNITURE



Fine Furniture for every stage of life

# 800903 MOBILE FILE CABINET

REVISION 0: 09/26/2017 REVISION 1: 12/30/2019 REVISION 2: 05/13/2020 REVISION 3: 06/27/2022

PAGE 1 OF 8

## **ASSEMBLY INSTRUCTIONS**

## **ASSEMBLY TIPS:**

Remove hardware from box and sort by size.
Please check to see that all hardware and parts are present prior to start of assembly.
Please follow attached instructions in the same sequence as numbered to assure fast & easy assembly.

#### WARNING!

Don't attempt to repair or modify parts that are broken or defective. Please contact the store immediately.
This product is for home use only and not intended for commercial establishments.