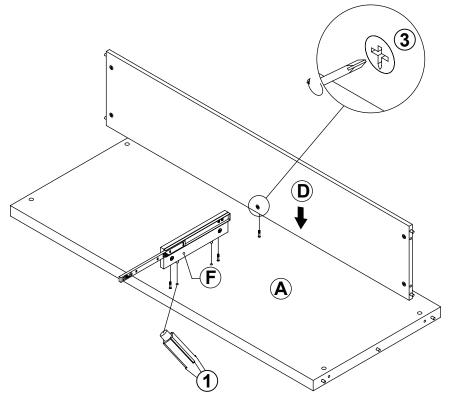

# The Glue (1) should be used in the indicated locations to help solidify the assembled unit.