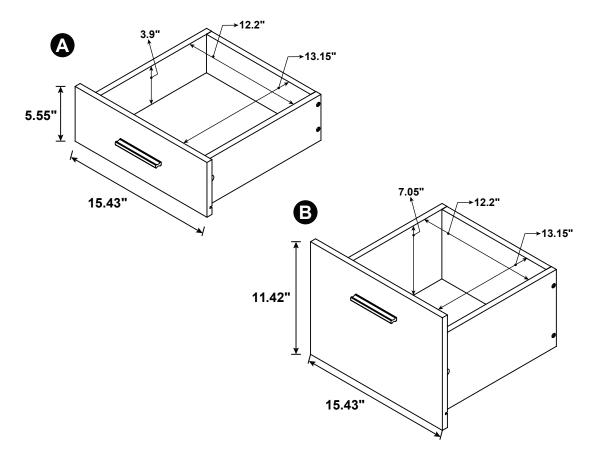

## PARTS IDENTIFICATION

| Α | LEFT SIDE<br>PANEL             | 1 PC  | ı | LARGE<br>DRAWER LEFT<br>SIDE PANEL  | 1 PC  |
|---|--------------------------------|-------|---|-------------------------------------|-------|
| В | RIGHT SIDE<br>PANEL            | 1 PC  | J | LARGE<br>DRAWER RIGHT<br>SIDE PANEL | 1 PC  |
| С | BOTTOM PANEL                   | 1 PC  | K | SMALL<br>DRAWER<br>FRONT PANEL      | 2 PCS |
| D | TOP PANEL                      | 1 PC  | L | SMALL<br>DRAWER BACK<br>PANEL       | 2 PCS |
| E | BACK BOARD                     | 1 PC  | М | SMALL<br>DRAWER LEFT<br>SIDE PANEL  | 2 PCS |
| F | BACK PANEL                     | 2 PCS | N | SMALL<br>DRAWER RIGHT<br>SIDE PANEL | 2 PCS |
| G | LARGE<br>DRAWER<br>FRONT PANEL | 1 PC  | 0 | DRAWER<br>BOTTOM PANEL              | 3 PCS |
| н | LARGE<br>DRAWER BACK<br>PANEL  | 1 PC  |   |                                     |       |