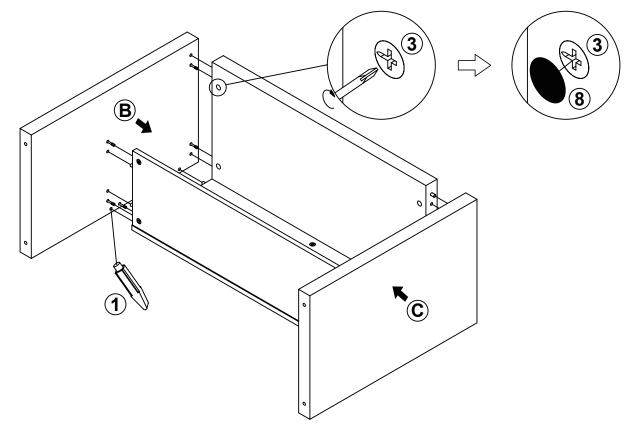

## **ASSEMBLY TIPS:**

1. Remove hardware from box and sort by size.

2. Please check to see that all hardware and parts are present prior to start of assembly.

3. Please follow attached instructions in the same sequence as numbered to assure fast & easy assembly.