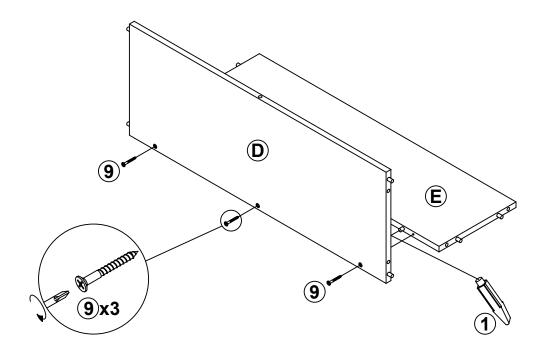

|  |  |
| 2  | WOODEN DOWEL<br>Ø 8x30mm  |        | 14 PCS | 7  | FILLING PIECE<br>Ø 12mm x 6 HOLE |           | 1 PC  |  |  |  |
| 3  | CAM LOCK<br>Ø 15x12mm     |        | 13 PCS | 8  | STICKER<br>Ø 20mm                |           | 3 PCS |  |  |  |
| 4  | CAM BOLT<br>Ø 7x35.5mm    |        | 13 PCS | 9  | SCREW<br>Ø 4.5x42mm              | ATTENDE & | 3 PCS |  |  |  |
| 5  | LOCK CASTER<br>Ø 40mm     |        | 2 PCS  |    |                                  |           |       |  |  |  |

## Z5,Z6 not included in blister packaging.

## NOTE:

Phillips head screw driver is required in the assembly process; however, manufacturer does not provide this item.

# ITEM: **800902 STEP 1**



The Glue (1) should be used in the indicated locations to help solidify the assembled unit.













# ITEM:**800902 STEP 5**















Note: Dimension tolerance ±5%



# ASSEMBLY INSTRUCTIONS COASTER FINE FURNITURE



Fine Furniture for every stage of life

# 800903 MOBILE FILE CABINET

REVISION 0: 09/26/2017 REVISION 1: 12/30/2019 REVISION 2: 05/13/2020 REVISION 3: 06/27/2022

PAGE 1 OF 8

## **ASSEMBLY INSTRUCTIONS**

## **ASSEMBLY TIPS:**

Remove hardware from box and sort by size.
Please check to see that all hardware and parts are present prior to start of assembly.
Please follow attached instructions in the same sequence as numbered to assure fast & easy assembly.

#### WARNING!

Don't attempt to repair or modify parts that are broken or defective. Please contact the store immediately.
This product is for home use only and not intended for commercial establishments.



50 MI