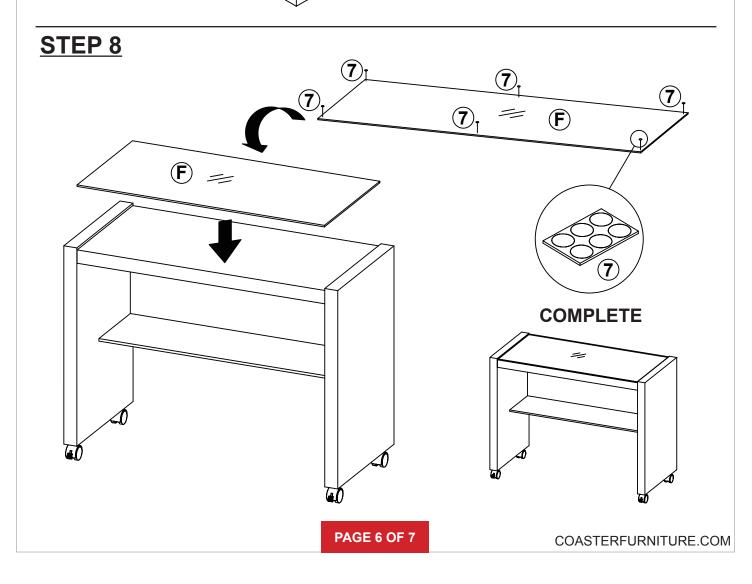

30mm  |        | 14 PCS | 7  | FILLING PIECE<br>Ø 12mm x 6 HOLE |           | 1 PC  |  |  |  |
| 3  | CAM LOCK<br>Ø 15x12mm     |        | 13 PCS | 8  | STICKER<br>Ø 20mm                |           | 3 PCS |  |  |  |
| 4  | CAM BOLT<br>Ø 7x35.5mm    |        | 13 PCS | 9  | SCREW<br>Ø 4.5x42mm              | ATTENDE & | 3 PCS |  |  |  |
| 5  | LOCK CASTER<br>Ø 40mm     |        | 2 PCS  |    |                                  |           |       |  |  |  |

## Z5,Z6 not included in blister packaging.

## NOTE:

Phillips head screw driver is required in the assembly process; however, manufacturer does not provide this item.

# ITEM: **800902 STEP 1**



The Glue (1) should be used in the indicated locations to help solidify the assembled unit.













# ITEM:**800902 STEP 5**















Note: Dimension tolerance ±5%



# ASSEMBLY INSTRUCTIONS COASTER FINE FURNITURE



Fine Furniture for every stage of life

# 800903 MOBILE FILE CABINET

REVISION 0: 09/26/2017 REVISION 1: 12/30/2019 REVISION 2: 05/13/2020 REVISION 3: 06/27/2022

PAGE 1 OF 8

## **ASSEMBLY INSTRUCTIONS**

## **ASSEMBLY TIPS:**

Remove hardware from box and sort by size.
Please check to see that all hardware and parts are present prior to start of assembly.
Please follow attached instructions in the same sequence as numbered to assure fast & easy assembly.

#### WARNING!

Don't attempt to repair or modify parts that are broken or defective. Please contact the store immediately.
This product is for home use only and not intended for commercial establishments.



50 MINUTES

## PARTS IDENTIFICATION

| Α