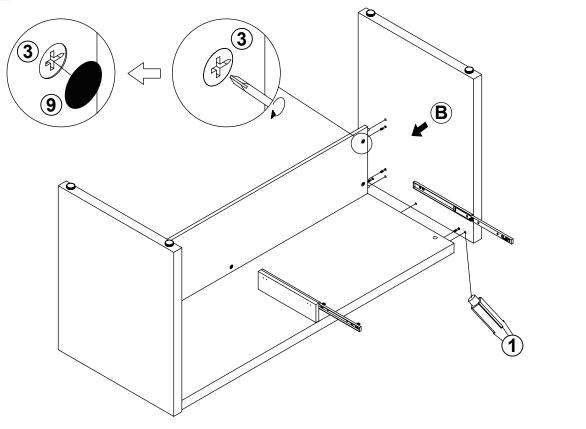

# The Glue (1) should be used in the indicated locations to help solidify the assembled unit.