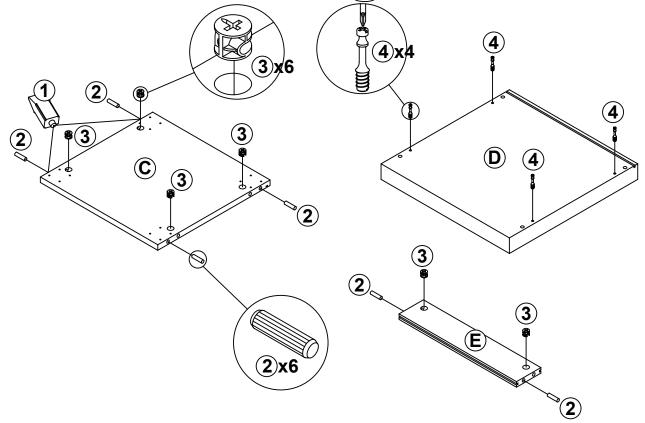

| 3 PCS  | 14 | RAIL<br>L = 350mm     | CL CR DL | 3 SET  |

Z7,Z8,Z9,Z10,Z11,Z12,Z14 not included in blister packaging.

## NOTE:

Phillips head screw driver is required in the assembly process; however, manufacturer does not provide this item.

# STEP 1



The Glue (1) should be used in the indicated





# STEP 3









# STEP 5











## STEP 9













Note: Dimension tolerance ±5%