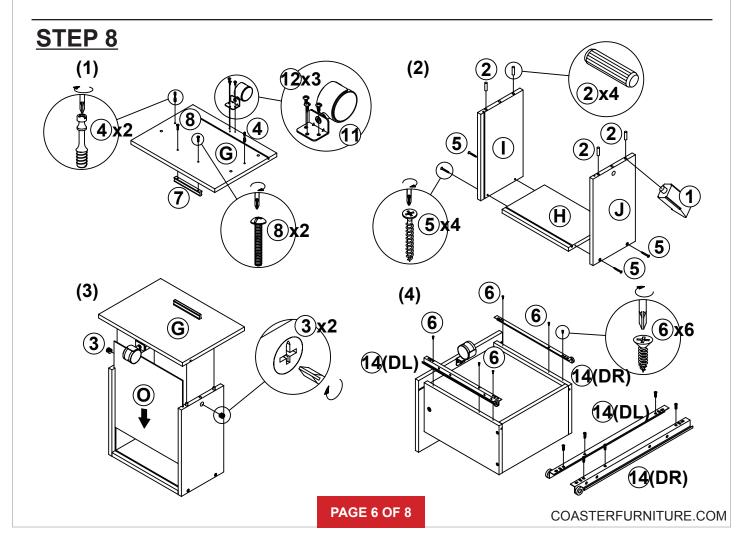

| 3 PCS  | 14 | RAIL<br>L = 350mm     | CL CR DL | 3 SET  |

Z7,Z8,Z9,Z10,Z11,Z12,Z14 not included in blister packaging.

## NOTE:

Phillips head screw driver is required in the assembly process; however, manufacturer does not provide this item.

# STEP 1



The Glue (1) should be used in the indicated





# STEP 3









# STEP 5











## STEP 9













Note: Dimension tolerance ±5%