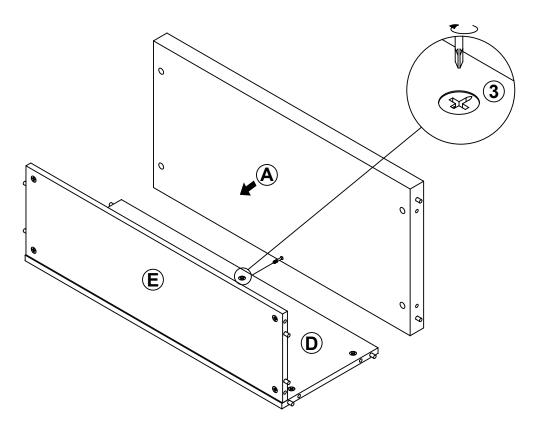

# ITEM: **800902 STEP 1**

The Glue (1) should be used in the indicated locations to help solidify the assembled unit.