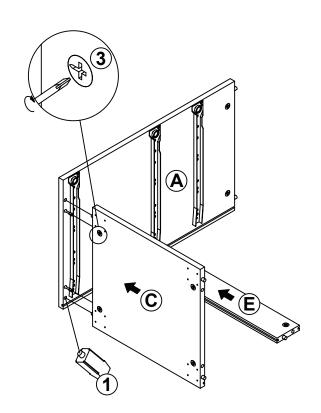

# The Glue (1) should be used in the indicated locations to help solidify the assembled unit.

## ITEM:800901 STEP 2 (OPTION A) **2**x2 6 S 6 3x22 3 **6**x8 (5)(R) **4**) **(4**) **(C) B (5)(L)** 7 7)x4 **v**(7) $\bigcirc$ STEP 2 (OPTION B) 6x8**2**x2 **(6**) **5**(L) SC **2**° 3 6 3x24 (S)(R) **(4) B (C)** 7 7)x4 V **v**(7) PAGE 4 OF 7 COASTERFURNITURE.COM