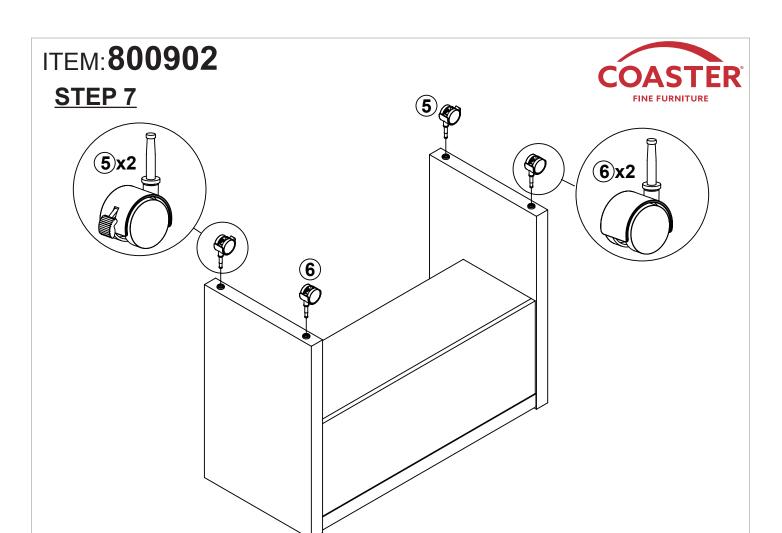

| Z  | z HARDWARE IDENTIFICATION |        |        |    |                                  |           |       |  |  |  |
|----|---------------------------|--------|--------|----|----------------------------------|-----------|-------|--|--|--|
| NO | DESCRIPTION               | FIGURE | Q'TY   | NO | DESCRIPTION                      | FIGURE    | Q'TY  |  |  |  |
| 1  | GLUE 15g                  |        | 1 PC   | 6  | CASTER<br>Ø 40mm                 |           | 2 PCS |  |  |  |
| 2  | WOODEN DOWEL<br>Ø 8x30mm  |        | 14 PCS | 7  | FILLING PIECE<br>Ø 12mm x 6 HOLE |           | 1 PC  |  |  |  |
| 3  | CAM LOCK<br>Ø 15x12mm     |        | 13 PCS | 8  | STICKER<br>Ø 20mm                |           | 3 PCS |  |  |  |
| 4  | CAM BOLT<br>Ø 7x35.5mm    |        | 13 PCS | 9  | SCREW<br>Ø 4.5x42mm              | ATTENDE & | 3 PCS |  |  |  |
| 5  | LOCK CASTER<br>Ø 40mm     |        | 2 PCS  |    |                                  |           |       |  |  |  |