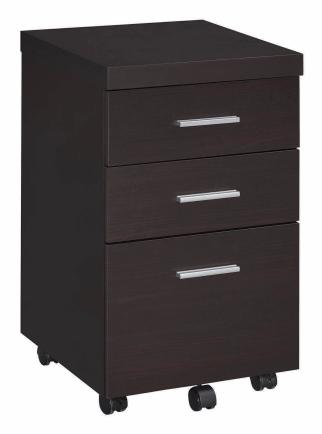

# 800903 MOBILE FILE CABINET

REVISION 0: 09/26/2017 REVISION 1: 12/30/2019 REVISION 2: 05/13/2020 REVISION 3: 06/27/2022

PAGE 1 OF 8

## PARTS IDENTIFICATION

| Α | LEFT SIDE<br>PANEL             | 1 PC  | ı | LARGE<br>DRAWER LEFT<br>SIDE PANEL  | 1 PC  |
|---|--------------------------------|-------|---|-------------------------------------|-------|
| В | RIGHT SIDE<br>PANEL            | 1 PC  | J | LARGE<br>DRAWER RIGHT<br>SIDE PANEL | 1 PC  |
| С | BOTTOM PANEL                   | 1 PC  | K | SMALL<br>DRAWER<br>FRONT PANEL      | 2 PCS |
| D | TOP PANEL                      | 1 PC  | L | SMALL<br>DRAWER BACK<br>PANEL       | 2 PCS |
| E | BACK BOARD                     | 1 PC  | М | SMALL<br>DRAWER LEFT<br>SIDE PANEL  | 2 PCS |
| F | BACK PANEL                     | 2 PCS | N | SMALL<br>DRAWER RIGHT<br>SIDE PANEL | 2 PCS |
| G | LARGE<br>DRAWER<br>FRONT PANEL | 1 PC  | 0 | DRAWER<br>BOTTOM PANEL              | 3 PCS |
| н | LARGE<br>DRAWER BACK<br>PANEL  | 1 PC  |   |                                     |       |