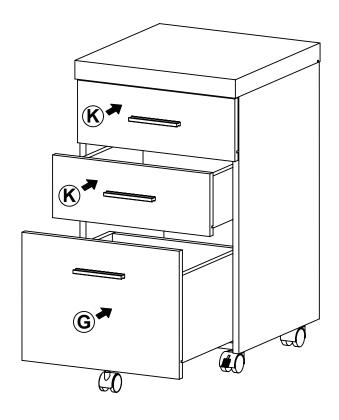

| 3 PCS  | 14 | RAIL<br>L = 350mm     | CL CR DL | 3 SET  |

Z7,Z8,Z9,Z10,Z11,Z12,Z14 not included in blister packaging.

## NOTE:

Phillips head screw driver is required in the assembly process; however, manufacturer does not provide this item.

# STEP 1



The Glue (1) should be used in the indicated





# STEP 3









# STEP 5











## STEP 9













Note: Dimension tolerance ±5%