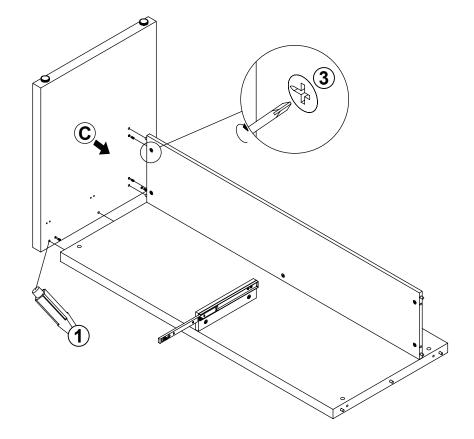

ILLING PIECE<br>Ø 12 x 6 HOLE |        | 1 PC   |  |
| 1  | CAM BOLT                 |        | 11 DCS | a  | STICKER                        |        | 2 PCS  |  |

Ø 20mm

HARDWARE IDENTIFICATION

## Z5,Z6,Z7 not included in blister packaging.

Ø 7x35.5mm

**RAIL** 

L = 300mm

### NOTE:

Z

Phillips head screw driver is required in the assembly process; however, manufacturer does not provide this item.

1 SET

2 PCS





# The Glue (1) should be used in the indicated locations to help solidify the assembled unit.

## ITEM:800901 STEP 2 (OPTION A) **2**x2 6 S 6 3x22 3 **6**x8 (5)(R) **4**) **(4**) **(C) B (5)(L)** 7 7)x4 **v**(7) $\bigcirc$ STEP 2 (OPTION B) 6x8**2**x2 **(6**) **5**(L) SC **2**° 3 6 3x24 (S)(R) **(4) B (C)** 7 7)x4 V **v**(7) PAGE 4 OF 7 COASTERFURNITURE.COM

STEP 3









STEP 5









Note: Dimension tolerance ±5%



# ASSEMBLY INSTRUCTIONS COASTER FINE FURNITURE



Fine Furniture for every stage of life

# 800902 MOBILE RETURN

REVISION 0 : 09/26/2017 REVISION 1 : 08/14/2019 REVISION 2 : 06/27/2022

PAGE 1 OF 7

COASTERFURNITURE.COM

## **ASSEMBLY INSTRUCTIONS**

## **ASSEMBLY TIPS:**

1. Remove hardware from box and sort by size.

2. Please check to see that all hardware and parts are present prior to start of assembly.

3. Please follow attached instructions in the same sequence as numbered to assure fast & easy assembly.



#### WARNING!

Don't attempt to repair or modify parts that are broken or defective. Please contact the store immediately.
This product is for home use only and not intended for commercial establishments.



ASSEMBLY TIME

20