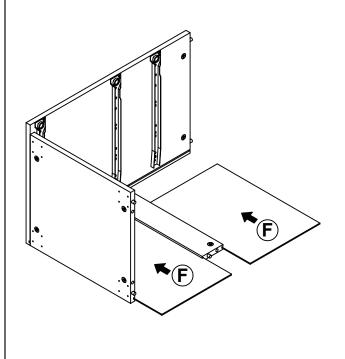

| 3 PCS  | 14 | RAIL<br>L = 350mm     | CL CR DL | 3 SET  |

Z7,Z8,Z9,Z10,Z11,Z12,Z14 not included in blister packaging.

## NOTE:

Phillips head screw driver is required in the assembly process; however, manufacturer does not provide this item.

# STEP 1



The Glue (1) should be used in the indicated





# STEP 3









# STEP 5











## STEP 9













Note: Dimension tolerance ±5%