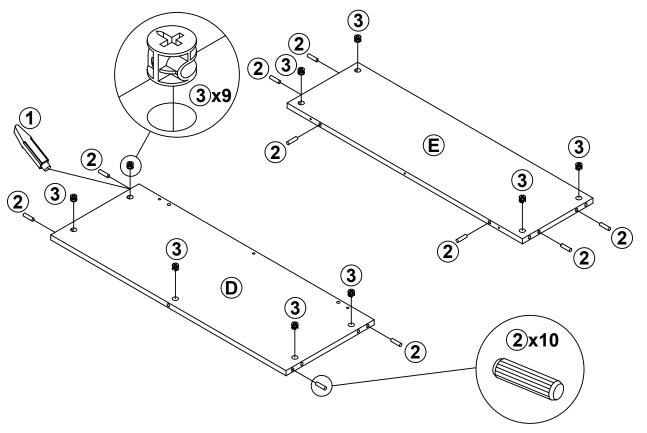

|  |  |  |
| 2  | WOODEN DOWEL<br>Ø 8x30mm  |        | 14 PCS | 7  | FILLING PIECE<br>Ø 12mm x 6 HOLE |           | 1 PC  |  |  |  |
| 3  | CAM LOCK<br>Ø 15x12mm     |        | 13 PCS | 8  | STICKER<br>Ø 20mm                |           | 3 PCS |  |  |  |
| 4  | CAM BOLT<br>Ø 7x35.5mm    |        | 13 PCS | 9  | SCREW<br>Ø 4.5x42mm              | ATTENDE & | 3 PCS |  |  |  |
| 5  | LOCK CASTER<br>Ø 40mm     |        | 2 PCS  |    |                                  |           |       |  |  |  |

## Z5,Z6 not included in blister packaging.

## NOTE:

Phillips head screw driver is required in the assembly process; however, manufacturer does not provide this item.

# ITEM: **800902 STEP 1**



The Glue (1) should be used in the indicated locations to help solidify the assembled unit.













# ITEM:**800902 STEP 5**















Note: Dimension tolerance ±5%



# ASSEMBLY INSTRUCTIONS COASTER FINE FURNITURE



Fine Furniture for every stage of life

# 800903 MOBILE FILE CABINET

REVISION 0: 09/26/2017 REVISION 1: 12/30/2019 REVISION 2: 05/13/2020 REVISION 3: 06/27/2022

PAGE 1 OF 8

## **ASSEMBLY INSTRUCTIONS**

## **ASSEMBLY TIPS:**

Remove hardware from box and sort by size.
Please check to see that all hardware and parts are present prior to start of assembly.
Please follow attached instructions in the same sequence as numbered to assure fast & easy assembly.

#### WARNING!

Don't attempt to repair or modify parts that are broken or defective. Please contact the store immediately.
This product is for home use only and not intended for commercial establishments.



50