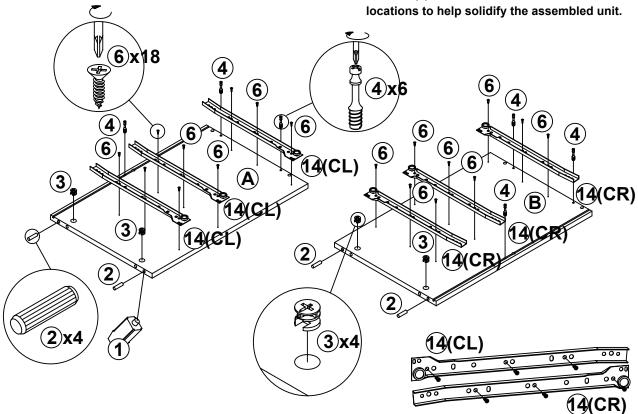

# The Glue (1) should be used in the indicated locations to help solidify the assembled unit.

# ITEM: **800902 STEP 1**

The Glue (1) should be used in the indicated locations to help solidify the assembled unit.

# STEP 1

The Glue (1) should be used in the indicated