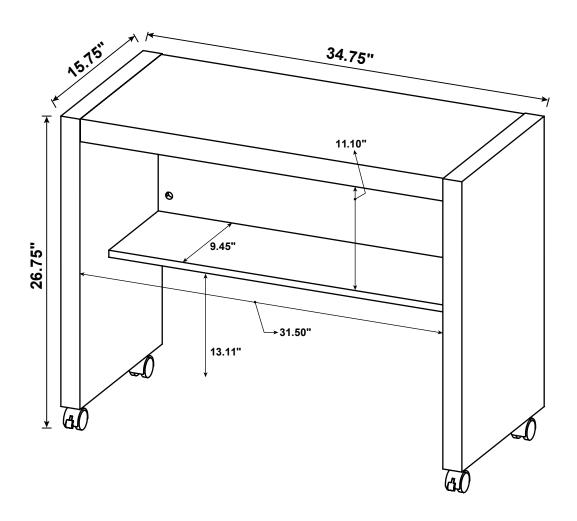

STEP 3

STEP 5

Note: Dimension tolerance ±5%

# ITEM:**800902 STEP 5**

Note: Dimension tolerance ±5%

## STEP 9

Note: Dimension tolerance ±5%