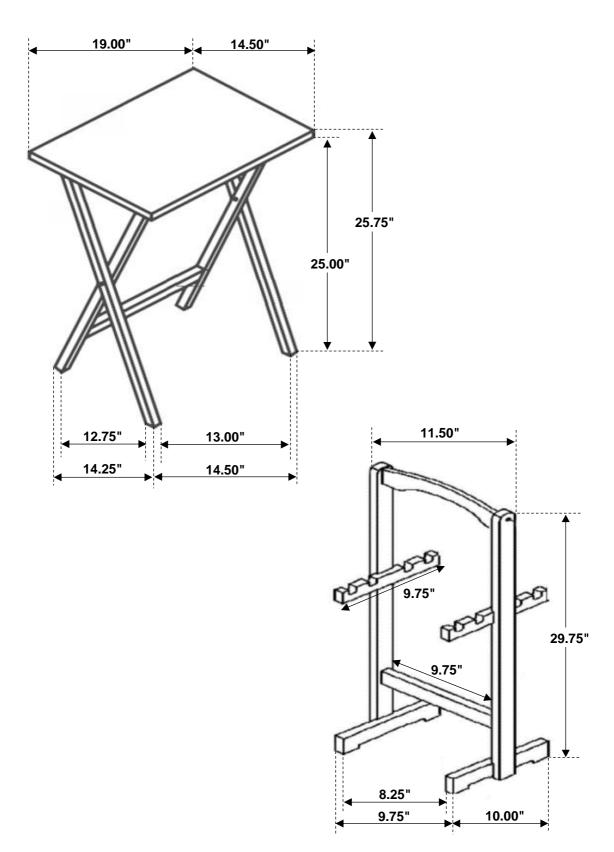

#### **PARTS IDENTIFICATION**

| AV | POST       | <b>P</b> | 2PCS |
|----|------------|----------|------|
| BV | HANGER BAR |          | 2PCS |
| CV | HANDLE     |          | 1PC  |
| DV | CROSSBAR   |          | 1PC  |
| EV | LEG        |          | 2PCS |
| FV | TRAY TABLE |          | 4PCS |