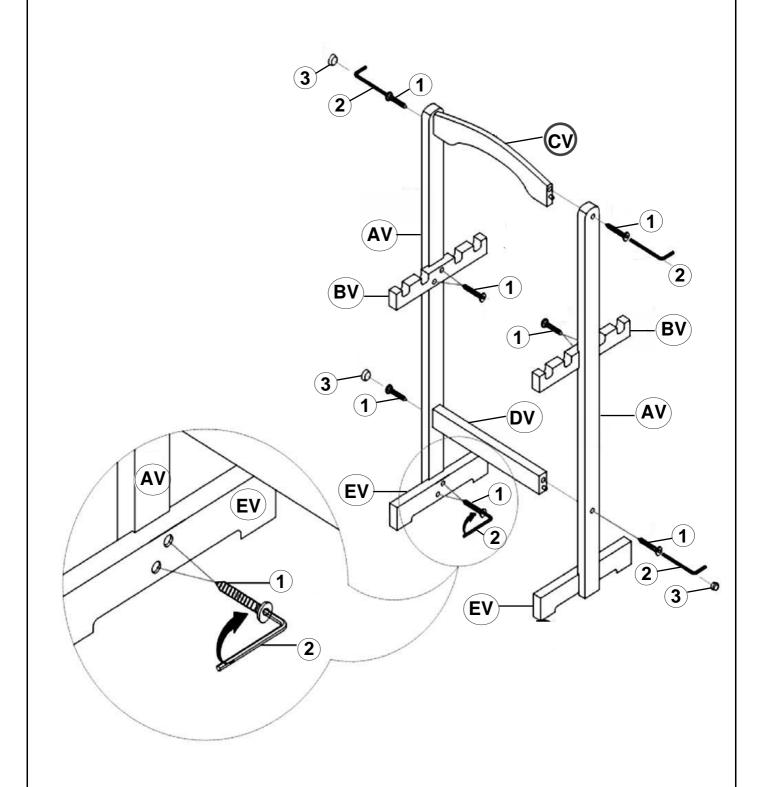

#### **PARTS IDENTIFICATION**

| AV | POST       | <b>P</b> | 2PCS |
|----|------------|----------|------|
| BV | HANGER BAR |          | 2PCS |
| CV | HANDLE     |          | 1PC  |
| DV | CROSSBAR   |          | 1PC  |
| EV | LEG        |          | 2PCS |
| FV | TRAY TABLE |          | 4PCS |

#### **HARDWARE IDENTIFICATION**

| 1 | HEX HEAD SCREW<br>(Ø1/4" x 30mm - GD) |   | 12PCS |
|---|---------------------------------------|---|-------|
| 2 | ALLEN WRENCH<br>(4MM - GD)            |   | 1PC   |
| 3 | WOOD PLUG<br>(Ø13mm)                  | 9 | 4PCS  |

# ASSEMBLY INSTRUCTIONS STEP 1