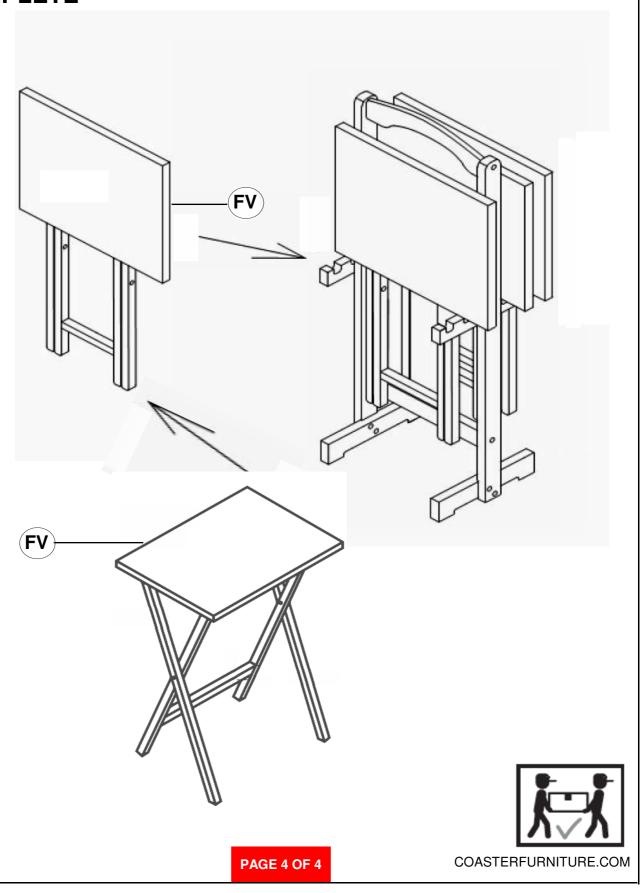

contact the store immediately.
- 2. This product is for home use only and not intended for commercial establishments.



ASSEMBLY TIME

5 MINUTES

#### **PARTS IDENTIFICATION**

| AV | POST       | <b>P</b> | 2PCS |
|----|------------|----------|------|
| BV | HANGER BAR |          | 2PCS |
| CV | HANDLE     |          | 1PC  |
| DV | CROSSBAR   |          | 1PC  |
| EV | LEG        |          | 2PCS |
| FV | TRAY TABLE |          | 4PCS |

#### **HARDWARE IDENTIFICATION**

| 1 | HEX HEAD SCREW<br>(Ø1/4" x 30mm - GD) |   | 12PCS |
|---|---------------------------------------|---|-------|
| 2 | ALLEN WRENCH<br>(4MM - GD)            |   | 1PC   |
| 3 | WOOD PLUG<br>(Ø13mm)                  | 9 | 4PCS  |

# COASTER

# ASSEMBLY INSTRUCTIONS STEP 1





# ASSEMBLY INSTRUCTIONS STEP 2 COMPLETE







Note: Dimension tolerance ±5%