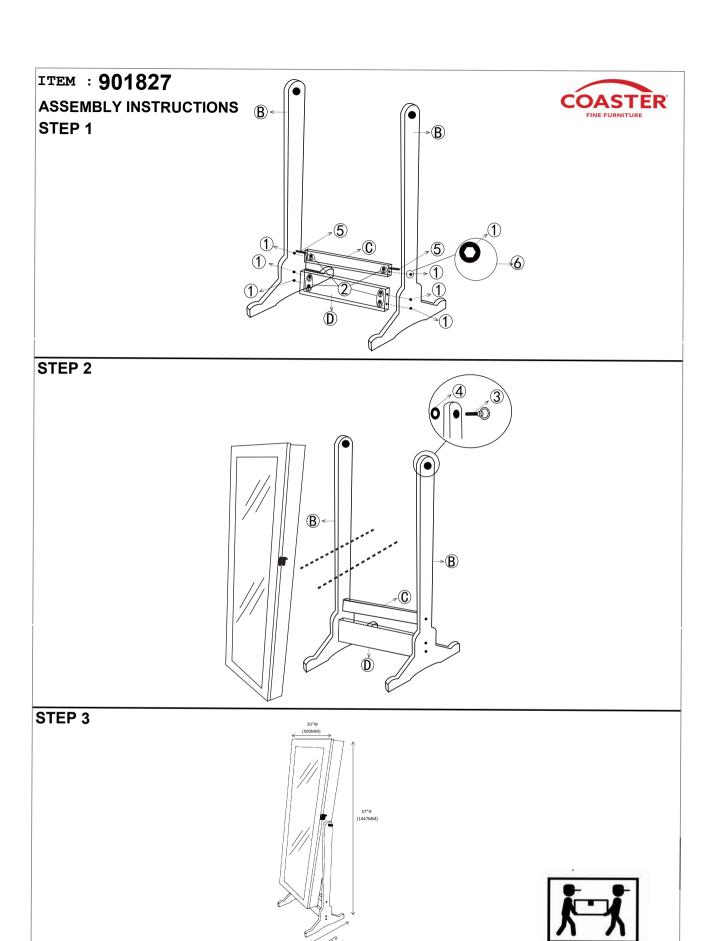

## ASSEMBLY INSTRUCTIONS

### **ASSEMBLY INSTRUCTIONS**

COASTERFURNITURE.COM

## Z HARDWARE IDENTIFICATION **PARTS IDENTIFICATION:.** Long screws 6PCS Mirror cabinet 1PCS Ø 0.5x4.5mm **Bolts** 6PCS Ø1x1.1mm В Leg 2PCS Main connecting 3 2PCS screws Ø 0.5x6.5mm C Top crossbar 1PCS Plastic washer 2PCS Ø3mm D Bottom crossbar 1PCS Wooden dowel 5 4PCS Ø 0.8x3mm Allen key 1PCS M6x6.7

PAGE 2 OF 3

PAGE 3 OF 3

Note: Dimension tolerance ±5%

COASTERFURNITURE.COM