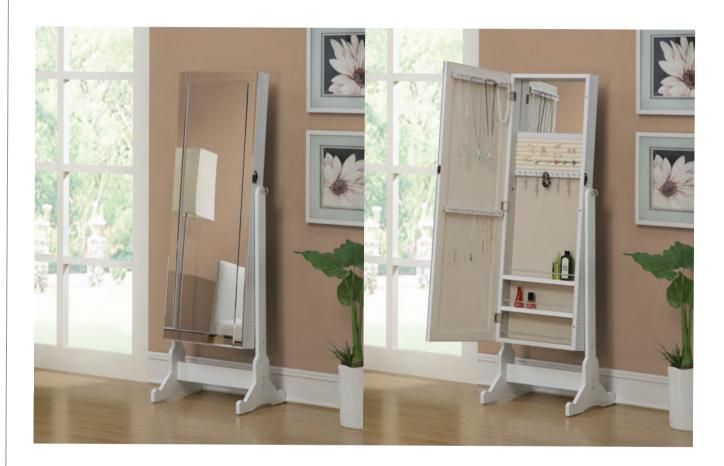

# COASTER FINE FURNITURE

Fine Furniture for every stage of life

901827

JEWELRY CHEVAL MIRROR

REVISION 0: 03/01/2020 REVISION 1: 05/11/2020 PAGE 1 OF 3

COASTERFURNITURE.COM

ITEM: 901827